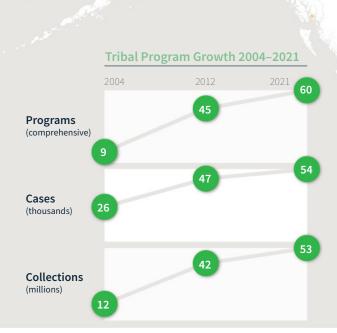

# **2021 Tribal Child Support** *Providing Support for Our Families*

60

Tribes operate child support programs

Tribal programs provide services to Native American families consistent with tribal values and cultures. The programs find parents, establish legal fatherhood (paternity), and set and enforce child support orders.

# \$53 million

in child support was collected by tribal programs