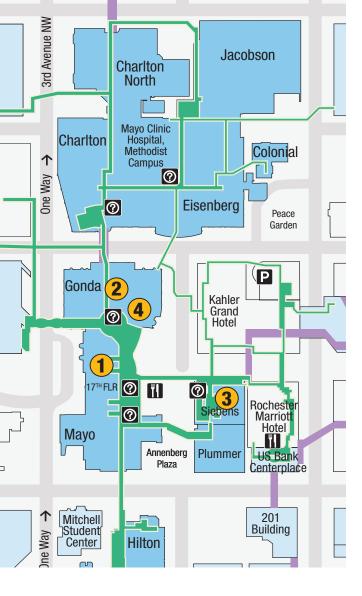

## **Downtown Rochester**

- SLEEP APNEA SERVICES AND SUPPLIES –
  Gonda 17th Floor
- COMPRESSION, MASTECTOMY, AND WIGS Gonda Subway Level
- MAYO CLINIC STORE Siebens Subway Level
- LOGO APPAREL AND GIFTS Gonda Subway Level

# Downtown Rochester Locations

# Sleep Apnea Services and Supplies Gonda Building – 17th Floor

Sleep apnea products thoughtfully selected and tested by Mayo Clinic experts.

- · CPAP devices
- · CPAP supplies and accessories
- · CPAP travel devices and accessories
- CPAP pillows

# Compression, Mastectomy and Wigs Gonda Building - Subway Level

Products designed to meet the needs of people with hair loss and medical conditions such as breast cancer and circulation issues due to pregnancy and lymphedema.

# Mayo Clinic Store Siebens Building – Subway Level

A wide range of high-quality medical products recommended by Mayo Clinic physicians to help aid patients through recovery and daily life. Select products available for rent.

# Logo Apparel and Gifts Gonda Building - Subway Level

Mayo Clinic's primary gift shop offering Mayo Clinic logo merchandise and gift items. We offer shipping and a full catalog of products.

- · Mayo Clinic branded merchandise
  - Apparel
  - Totes and bags
  - Travel mugs and water bottles
- · Greeting cards
- · Fashion accessories
- · Miscellaneous gift items
- · Phone chargers, cords and adapters