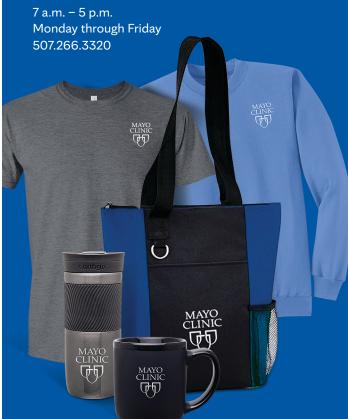

# Logo Apparel and Gifts Gonda Building - Subway Level

Mayo Clinic's primary gift shop offering Mayo Clinic logo merchandise and gift items. We offer shipping and a full catalog of products.

- · Mayo Clinic branded merchandise
  - Apparel
  - Totes and bags
  - Travel mugs and water bottles
- · Greeting cards
- · Fashion accessories
- · Miscellaneous gift items
- · Phone chargers, cords and adapters

### **Hours:**