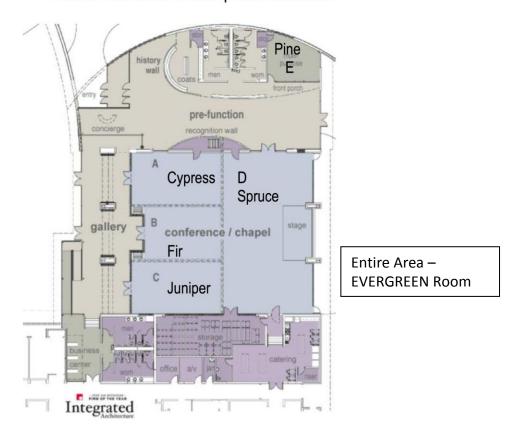

# **POSTMA CENTER**

ROOM CAPACITIES & RATES

| Meeting Room                            | Sq. Ft. | Banquet | Classroom | Theatre | U-Shape | Conference |
|-----------------------------------------|---------|---------|-----------|---------|---------|------------|
| Evergreen (Entire Facility) (71' x 81') | 5,540   | 250     | na        | 400     | na      | na         |
| Cypress (24' x 39')                     | 940     | 40      | 30        | 50      | 24      | 24         |
| Fir (24' x 34')                         | 820     | 30      | 24        | 40      | 20      | 20         |
| <u>Juniper (24' x 39')</u>              | 940     | 40      | 30        | 50      | 24      | 24         |
| Spruce (71' x 39')                      | 2,800   | 100     | na        | 200     | na      | na         |
| Pine                                    | 425     | na      | 14        | 24      | 16      | 10         |

|                                         | Daytime 4hrs |          | Daytime 8hrs |           | Evening 5hrs |         |
|-----------------------------------------|--------------|----------|--------------|-----------|--------------|---------|
| 1                                       | M-F 4 hrs    | Sat 4hrs | M-F 8 hrs    | Sat 8 hrs | Weekday      | Weekend |
| Evergreen                               | \$800        | \$900    | \$900        | \$1,000   | \$900        | \$1,100 |
| Cypress                                 | \$300        | \$400    | \$350        | \$500     | \$400        | \$500   |
| <u>Fir</u>                              | \$300        | \$400    | \$350        | \$500     | \$400        | \$500   |
| Juniper                                 | \$300        | \$400    | \$350        | \$500     | \$400        | \$500   |
| Cypress & Fir or Fir & Juniper Combined | I \$350      | \$500    | \$425        | \$600     | \$435        | \$600   |
| Cypress, Fir, Juniper Combined          | \$400        | \$600    | \$600        | \$800     | \$500        | \$900   |
| Spruce                                  | \$400        | \$600    | \$600        | \$800     | \$500        | \$900   |
| Pine                                    | \$150        | N/A      | \$300        | N/A       | \$275        | N/A     |