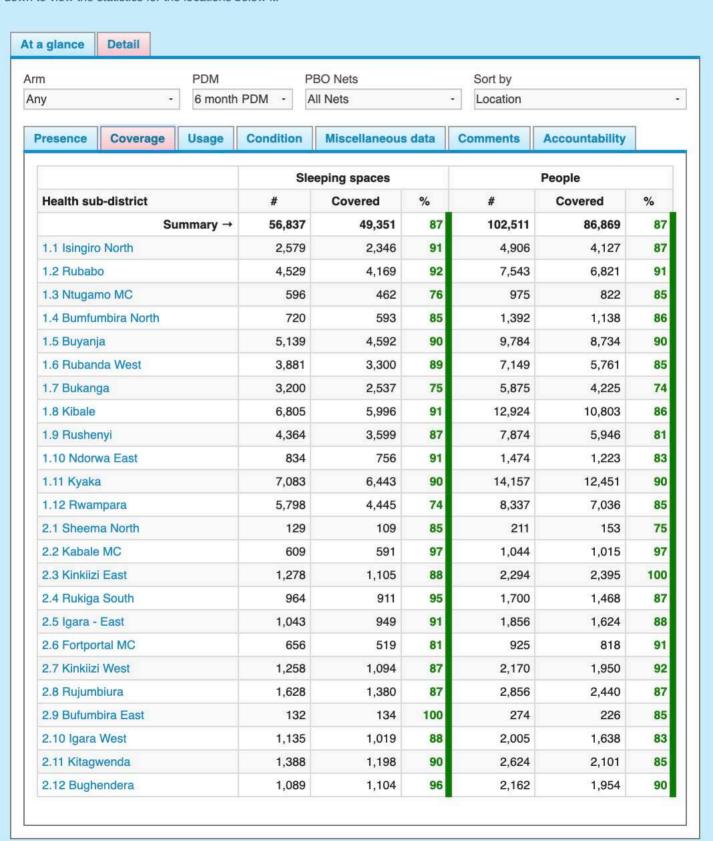

The table below shows the aggregated data entered for each region, district, sub-district and community. Click on a location to drill down to view the statistics for the locations below it.

| m         |        |       |        | PD     | M         |                  | PBO Nets |             |          | So              | rt by  |       |        |       |                              |   |
|-----------|--------|-------|--------|--------|-----------|------------------|----------|-------------|----------|-----------------|--------|-------|--------|-------|------------------------------|---|
| ny        |        |       | •      | 6 n    | nonth PDI | М -              | All Nets |             |          | Lo              | cation |       |        |       |                              |   |
| Pre       | sence  | Con   | /erage | Usa    | ge Co     | nditio           | n Misce  | ellaneous d | ata      | Comr            | nents  | Ac    | counta | bilit | у                            |   |
|           |        |       |        |        |           |                  |          |             |          | AMF I           | Vets   |       |        |       |                              |   |
| Household | 3      | Sleep |        | People |           | Nets<br>Received | Presence | Hung        |          | Prese<br>not hu |        | Missi | ng     | out   | Vorn<br>out/<br>not<br>sable |   |
| jet       |        | %     |        | #/hh   |           | #/ss             | *        | %           |          | %               |        | %     |        | %     | #                            | 9 |
| 68        | 21,100 | 82    | 56,837 | 2.69   | 102,511   | 1.80             | 57,198   | 96          | 47,055   | 82              | 8,100  | 14    | 1,393  | 2     | 650                          | ľ |
| 73        | 1,028  | 88    | 2,579  | 2.51   | 4,906     | 1.90             | 2,731    | 95          | 2,24     | 82              | 337    | 12    | 112    | 4     | 37                           |   |
| 63        | 1,585  | 85    | 4,529  | 2.86   | 7,543     | 1.67             | 4,412    | 412 99 3,7  |          | 85              | 609    | 14    | 38     | 1     | 26                           |   |
| 22        | 222    | 69    | 596    | 2.68   | 975       | 1.64             | 550      | 94          | 438      | 80              | 81     | 15    | 26     | 5     | 5                            |   |
| 99        | 278    | 93    | 720    | 2.59   | 1,392     | 1.93             | 730      | 98          | 56       | 567 78          |        | 21    | 10     | 1     | 2                            |   |
| 07        | 2,036  | 81    | 5,139  | 2.52   | 9,784     | 1.90             | 5,458    | 95          | 4,450    | 82              | 716    | 13    | 150    | 3     | 142                          |   |
| 7         | 1,567  | 77    | 3,881  | 2.48   | 7,149     | 1.84             | 3,991    | 96          | 3,129    | 78              | 717    | 18    | 115    | 3     | 30                           | Ī |
| 17        | 1,112  | 54    | 3,200  | 2.88   | 5,875     | 1.84             | 3,150    | 97          | 2,536    | 81              | 519    | 16    | 58     | 2     | 37                           |   |
| 9         | 2,638  | 86    | 6,805  | 2.58   | 12,924    | 1.90             | 7,052    | 96          | 5,786 82 |                 | 950    | 13    | 192    | 3     | 124                          |   |
| 3         | 1,643  | 88    | 4,364  | 2.66   | 7,874     | 1.80             | 4,395    | 96          | 3,500    | 80              | 739    | 17    | 117    | 3     | 39                           |   |
| 9         | 296    | 99    | 834    | 2.82   | 1,474     | 1.77             | 798      | 99          | 745      | 93              | 44     | 6     | 3      | 0     | 6                            |   |
| 2         | 2,863  | 76    | 7,083  | 2.47   | 14,157    | 2.00             | 7,612    | 96          | 6,263 8  |                 | 1,063  | 14    | 181    | 2     | 105                          | Ī |
| 0         | 1,646  | 102   | 5,798  | 3.52   | 8,337     | 1.44             | 4,764    | 98          | 4,033    | 85              | 633    | 13    | 95     | 2     | 3                            |   |
| 16        | 46     | 100   | 129    | 2.80   | 211       | 1.64             | 119      | 85          | 80       | 67              | 21     | 18    | 18     | 15    | 0                            |   |
| 6         | 220    | 80    | 609    | 2.77   | 1,044     | 1.71             | 587      | 100         | 573      | 98              | 14     | 2     | 0      | 0     | 0                            |   |
| 75        | 483    | 84    | 1,278  | 2.65   | 2,294     | 1.79             | 1,310    | 98          | 1,108    | 85              | 170    | 13    | 22     | 2     | 10                           |   |
| 4         | 385    | 93    | 964    | 2.50   | 1,700     | 1.76             | 998      | 99          | 869      | 87              | 121    | 12    | 6      | 1     | 2                            | ı |
| 91        | 361    | 92    | 1,043  | 2.89   | 1,856     | 1.78             | 1,096    | 97          | 880      | 80              | 180    | 16    | 33     | 3     | 3                            | Ī |
| 22        | 214    | 66    | 656    | 3.07   | 925       | 1.41             | 631      | 96          | 51       | 81              | 92     | 15    | 26     | 4     | 2                            |   |
| 5         | 476    | 83    | 1,258  | 2.64   | 2,170     | 1.72             | 1,224    | 96          | 1,05     | 86              | 128    | 10    | 38     | 3     | 7                            | Ī |
| 14        | 589    | 91    | 1,628  | 2.76   | 2,856     | 1.75             | 1,671    | 97          | 1,394    | 83              | 222    | 13    | 27     | 2     | 28                           |   |
| 9         | 61     | 88    | 132    | 2.16   | 274       | 2.08             | 157      | 95          | 135      | 86              | 14     | 9     | 7      | 4     | 1                            |   |
| 60        | 388    | 84    | 1,135  | 2.93   | 2,005     | 1.77             | 1,097    | 97          | 960      | 88              | 99     | 9     | 37     | 3     | 1                            | ı |
| 98        | 563    | 94    | 1,388  | 2.47   | 2,624     | 1.89             | 1,408    | 96          | 1,06     | 75              | 293    | 21    | 32     | 2     | 22                           | Ī |
| 37        | 400    | 92    | 1,089  | 2.72   | 2,162     | 1.99             | 1,257    | 95          | 1,002    | 80              | 187    | 15    | 50     | 4     | 18                           | İ |