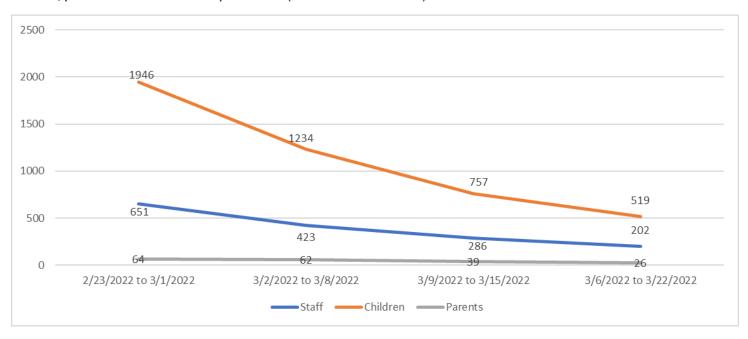

Figure 2. Weekly 7-Day average positive COVID-19 active\* cases in California's licensed child care facilities among staff, children, parents and other over the past month (Data Retrieved: 3/22/22)

\*Cases are defined as active for up to 29 days following a reported positive diagnosis date. A case is no longer considered active only after 30 days have passed from the reported diagnosis date, or if the case is reported as deceased.

| Date                   | Staff | Children | Parents |
|------------------------|-------|----------|---------|
| 2/23/2022 to 3/1/2022  | 651   | 1946     | 64      |
| 3/2/2022 to 3/8/2022   | 423   | 1234     | 62      |
| 3/9/2022 to 3/15/2022  | 286   | 757      | 39      |
| 3/16/2022 to 3/22/2022 | 202   | 519      | 26      |