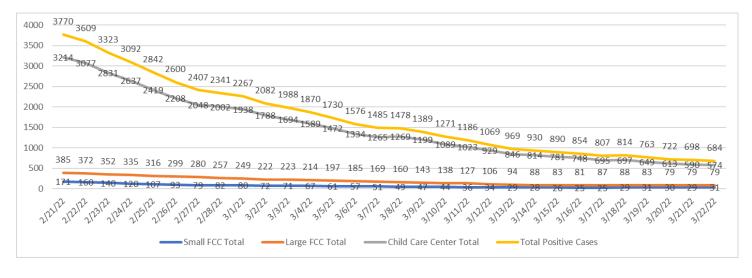

Figure 3. Daily total positive COVID-19 active\* cases for California's licensed child care facilities statewide over the past 30 days by facility type (Data Retrieved: 3/22/22)

Note: The numbers in the figure above reflect positive COVID-19 active cases among staff, children, parents, and other by facility type statewide.

| Date      | Small FCC Total | Large FCC Total | Child Care Center Total | Total Positive<br>Cases |
|-----------|-----------------|-----------------|-------------------------|-------------------------|
| 2/21/2022 | 171             | 385             | 3214                    | 3770                    |
| 2/22/2022 | 160             | 372             | 3077                    | 3609                    |
| 2/23/2022 | 140             | 352             | 2831                    | 3323                    |
| 2/24/2022 | 120             | 335             | 2637                    | 3092                    |
| 2/25/2022 | 107             | 316             | 2419                    | 2842                    |
| 2/26/2022 | 93              | 299             | 2208                    | 2600                    |
| 2/27/2022 | 79              | 280             | 2048                    | 2407                    |
| 2/28/2022 | 82              | 257             | 2002                    | 2341                    |
| 3/1/2022  | 80              | 249             | 1938                    | 2267                    |
| 3/2/2022  | 72              | 222             | 1788                    | 2082                    |
| 3/3/2022  | 71              | 223             | 1694                    | 1988                    |
| 3/4/2022  | 67              | 214             | 1589                    | 1870                    |
| 3/5/2022  | 61              | 197             | 1472                    | 1730                    |
| 3/6/2022  | 57              | 185             | 1334                    | 1576                    |
| 3/7/2022  | 51              | 169             | 1265                    | 1485                    |
| 3/8/2022  | 49              | 160             | 1269                    | 1478                    |
| 3/9/2022  | 47              | 143             | 1199                    | 1389                    |
| 3/10/2022 | 44              | 138             | 1089                    | 1271                    |
| 3/11/2022 | 36              | 127             | 1023                    | 1186                    |
| 3/12/2022 | 34              | 106             | 929                     | 1069                    |
| 3/13/2022 | 29              | 94              | 846                     | 969                     |
| 3/14/2022 | 28              | 88              | 814                     | 930                     |
| 3/15/2022 | 26              | 83              | 781                     | 890                     |
| 3/16/2022 | 25              | 81              | 748                     | 854                     |
| 3/17/2022 | 25              | 87              | 695                     | 807                     |
| 3/18/2022 | 29              | 88              | 697                     | 814                     |
| 3/19/2022 | 31              | 83              | 649                     | 763                     |
| 3/20/2022 | 30              | 79              | 613                     | 722                     |
| 3/21/2022 | 29              | 79              | 590                     | 698                     |
| 3/22/2022 | 31              | 79              | 574                     | 684                     |