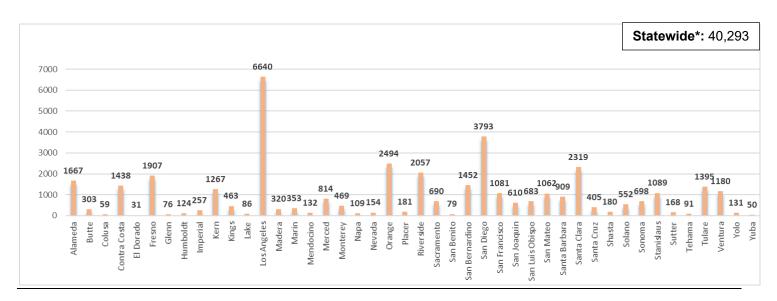

Figure 1. California's Licensed Child Care Facilities Total COVID-19 Cases by County\*\* as of 3/22/22

<sup>\*</sup>The Statewide total is the number of COVID-19 positive cases for all child care facilities in California, including facilities with fewer than eleven (11) COVID-19 positive cases among staff, children, and parents.

<sup>\*\*</sup> The County total is the number of COVID-19 positive cases for child care facilities within that county for counties with at least three open child care facilities and a total of at least eleven (11) COVID-19 positive cases among staff, children, and parents.

| County       | Total Cases | County          | <b>Total Cases</b> |
|--------------|-------------|-----------------|--------------------|
| Statewide    | 40293       | Placer          | 181                |
| Alameda      | 1667        | Plumas          | 37                 |
| Amador       | 43          | Riverside       | 2057               |
| Butte        | 303         | Sacramento      | 690                |
| Calaveras    | 25          | San Benito      | 79                 |
| Colusa       | 59          | San Bernardino  | 1452               |
| Contra Costa | 1438        | San Diego       | 3793               |
| Del Norte    | 28          | San Francisco   | 1081               |
| El Dorado    | 31          | San Joaquin     | 610                |
| Fresno       | 1907        | San Luis Obispo | 683                |
| Glenn        | 76          | San Mateo       | 1062               |
| Humboldt     | 124         | Santa Barbara   | 909                |
| Imperial     | 257         | Santa Clara     | 2319               |
| Kern         | 1267        | Santa Cruz      | 405                |
| Kings        | 463         | Shasta          | 180                |
| Lake         | 86          | Siskiyou        | 22                 |
| Lassen       | 28          | Solano          | 552                |
| Los Angeles  | 6640        | Sonoma          | 698                |
| Madera       | 320         | Stanislaus      | 1089               |
| Marin        | 353         | Sutter          | 168                |
| Mendocino    | 132         | Tehama          | 91                 |
| Merced       | 814         | Tulare          | 1395               |
| Monterey     | 469         | Tuolumne        | 53                 |
| Napa         | 109         | Ventura         | 1180               |
| Nevada       | 154         | Yolo            | 131                |
| Orange       | 2494        | Yuba            | 50                 |