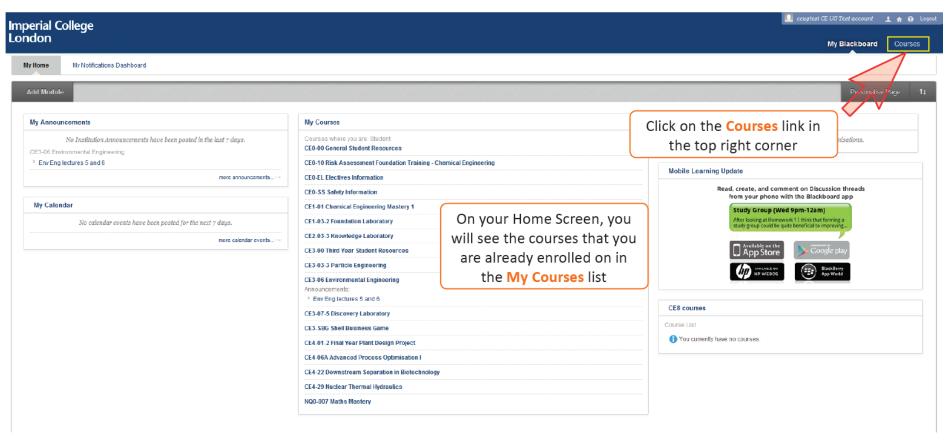

## Log in to Blackboard Learn: <a href="http://bb.imperial.ac.uk">http://bb.imperial.ac.uk</a>