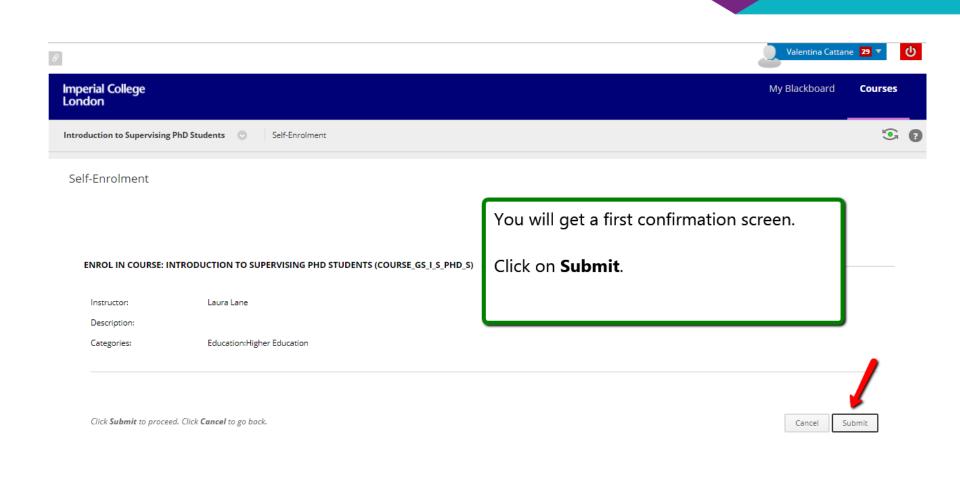

## Self-Enrolment

Action Successful: Success: Enrolment in Introduction to Supervising PhD Students (COURSE\_GS\_I\_S\_PHD\_S) as vcattane processed. Click OK to continue. Monday, 18 September 2017 16:13:34 o'clock BST