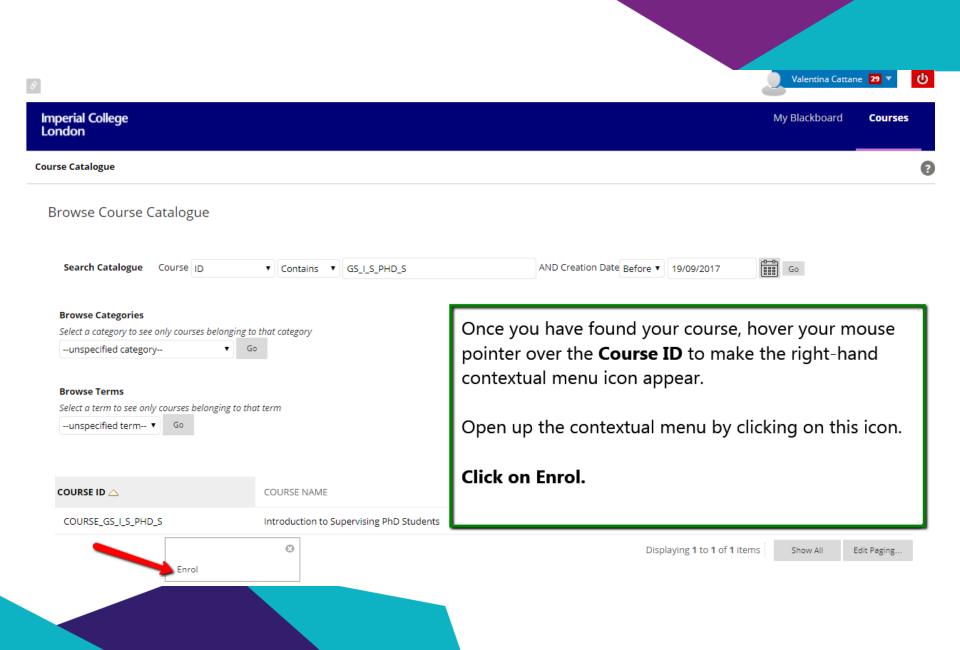

## Self-Enrolment

Action Successful: Success: Enrolment in Introduction to Supervising PhD Students (COURSE\_GS\_I\_S\_PHD\_S) as vcattane processed. Click OK to continue. Monday, 18 September 2017 16:13:34 o'clock BST

You will then get a second confirmation screen with details of your enrolment.

Click on **OK**.

This will send you to the home page of the course you have just enrolled on.

Note: Self-enrolment will only allow you to enrol as a **STUDENT** 