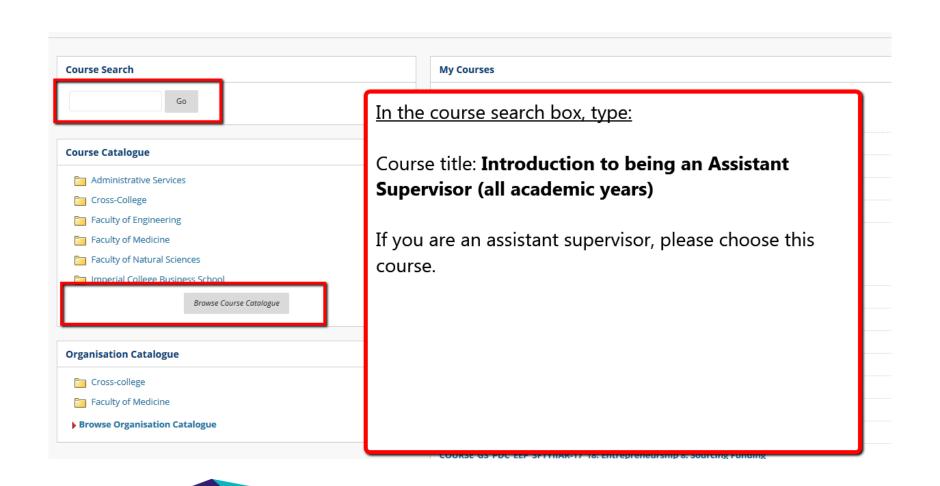

Imperial College London

## How to self-enrol:

Introduction to being an Assistant Supervisor



## Log in to Blackboard Learn: <a href="http://bb.imperial.ac.uk">http://bb.imperial.ac.uk</a>













## Self-Enrolment

Action Successful: Success: Enrolment in Introduction to Supervising PhD Students (COURSE\_GS\_I\_S\_PHD\_S) as vcattane processed. Click OK to continue. Monday, 18 September 2017 16:13:34 o'clock BST

You will then get a second confirmation screen with details of your enrolment.

Click on **OK**.

This will send you to the home page of the course you have just enrolled on.



Note: Self-enrolment will only allow you to enrol as a **STUDENT** 

If you need further support, contact the Graduate School at <a href="mailto:gs.digitallearning@imperial.ac.uk">gs.digitallearning@imperial.ac.uk</a>