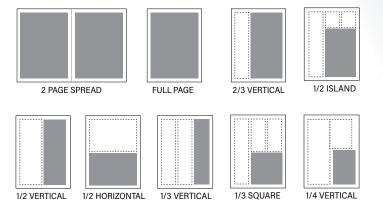

## MAGAZINE

All pricing is guoted at net rate

|                |          | All pricing is quoted at        |          |  |
|----------------|----------|---------------------------------|----------|--|
| AD SIZE        | 8X Rate  | 4X Rate                         | 1X Rate  |  |
| 2-Page Spread  |          | Pricing available upon request. |          |  |
| Full Page      | \$11,130 | \$11,790                        | \$12,080 |  |
| 2/3 Vertical   | \$4,500  | \$4,750                         | \$5,600  |  |
| 1/2 Island     | \$3,900  | \$4,200                         | \$4,900  |  |
| 1/2 Vertical   | \$3,650  | \$3,900                         | \$4,600  |  |
| 1/2 Horizontal | \$7,130  | \$7,570                         | \$7,910  |  |
| 1/3 Vertical   | \$6,190  | \$6,270                         | \$6,410  |  |
| 1/3 Square     | \$2,800  | \$3,000                         | \$3,600  |  |
| 1/4 Vertical   | \$5,130  | \$5,270                         | \$5,400  |  |