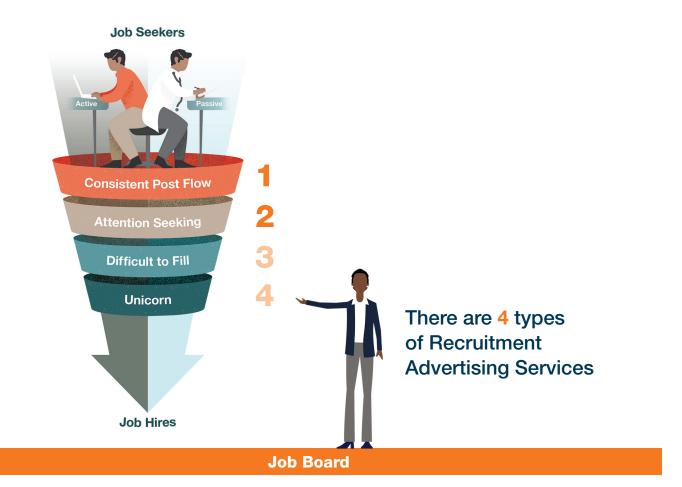

# **Job Seekers Consistent Post Flow** Difficult to Fill Unicorn

**Job Hires** 

There are 4 types of Recruitment **Advertising Services** 

**Native Recruitment Content** 