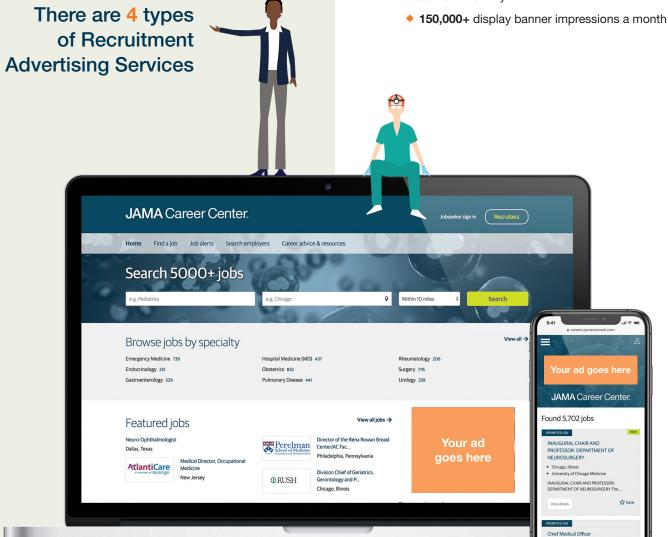

With the new JAMA Career Center, posting jobs and connecting with qualified passive and active physician job seekers has never been easier.

Our consultative approach to the recruiter's individual needs makes it easier than ever for physicians to find your jobs. Our experienced staff is ready to help you with a variety of time saving advertising products, full service reporting, and a simplified process for posting open positions.

#### **Find Your Fit**

- Consistent engagement to passive and active physician job seekers throughout the entire JAMA Network
- 5,000+ active job listings
- ♦ 6,500+ passive job seeker redirected to job applicants from JAMA Network content monthly