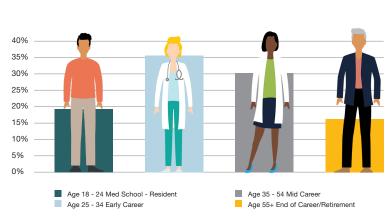

#### **JAMA Network Readership by Career Stage**

Source: JAMA Network internal data 2020