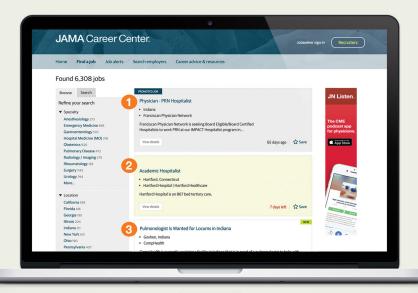

#### Live Jobs post in chronological order

#### Upgrades:

Promoted Job:

Upgrade ensures that your job will always appear above the other listings within the browse and search for that date posting.

Blue Promoted Flag Top Right

Premium Job:

Your job will appear stylized so that it stands out from other jobs in the results page.

Green Styled Background

Standard Job:

Your job will appear chronologically within search. Upgrades can be purchased.
White Standard Background

| A La Carte Upgrades  | Flat Net Rate |
|----------------------|---------------|
| Display Logo Listing | \$25          |
| Premium Job          | \$75          |
| Promoted Job         | \$100         |
| Top Job              | \$125         |
| Featured Job         | \$150         |
| Featured Employer    | \$200         |
| Company Profile      | \$255         |

#### Home Page Upgrade:

4 Featured Job:

Quick way to boost applications and views for a specific job by receiving rotating home page exposure

5 Featured Employer: High visibility employer branding. Logo linked to all job postings