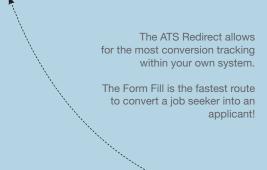

#### **ATS Redirect:**

◆ JAMA Career Center will redirect each application to your internal Applicant Tracking System

#### **Email Application Form Fill**

- JAMA Career Center offers the applicant a quick and easy form without redirect to apply straight to the designated recruiter
- Recruiter will receive email alerts with the application information directly to their inbox