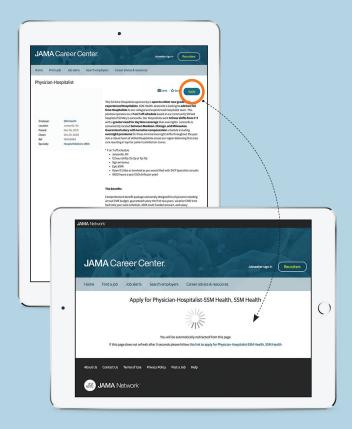

#### **ATS Redirect:**

◆ JAMA Career Center will redirect each application to your internal Applicant Tracking System

#### **Email Application Form Fill**

- JAMA Career Center offers the applicant a quick and easy form without redirect to apply straight to the designated recruiter
- Recruiter will receive email alerts with the application information directly to their inbox