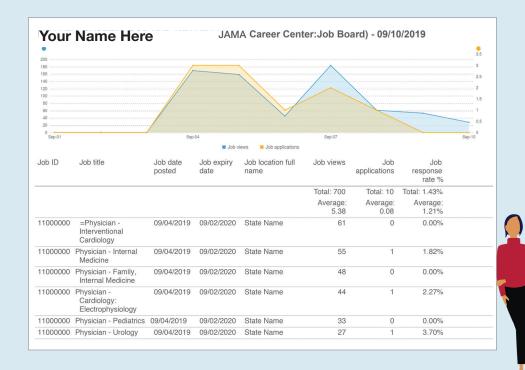

#### Access Your Custom Data Anytime

- Recruiting teams can have access to monitor, edit and repurpose job postings
- Daily automatic reporting on posting performance