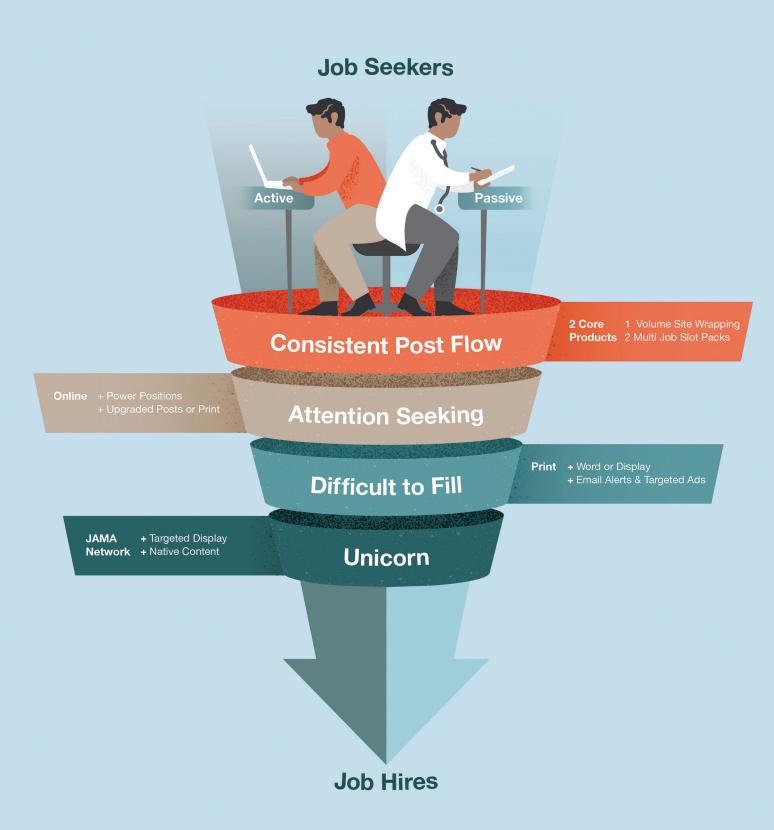

# **Job Seekers Consistent Post Flow** Difficult to Fill Unicorn

**Job Hires** 

There are 4 types of Recruitment **Advertising Services** 

**Native Recruitment Content** 