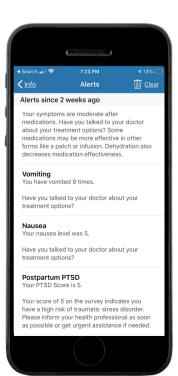

## **HELP Scores vs Medications Completed**

(HELP = HyperEmesis Level Prediction) <=19 Mild, 20-32 Moderate, 33+ Severe

43

41

75%

100%

100%

100%

100%

Increases in HELP Score with high levels of medication completion suggests medication ineffectiveness.

Decreases in HELP Score with increases in medication completion confirms medication effectiveness.

Increases in HELP Score with decreases in medication completion suggests treatment non-compliance or intolerance.

7%

Fri 12/27

12/26

Wed

Tue 12/24

Mon

Sun

Sat 12/21

3rd

2nd Week

Week

12/22

12/25