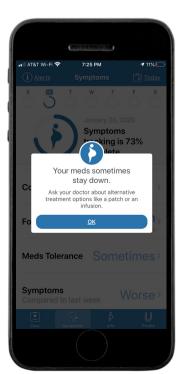

## **HG CARE APP**

HELP FOR HG **MANAGEMENT!** 

















## **HELP Scores vs Medications Completed**

(HELP = HyperEmesis Level Prediction) <=19 Mild, 20-32 Moderate, 33+ Severe

43

41

75%

100%

100%

100%

100%



Increases in HELP Score with high levels of medication completion suggests medication ineffectiveness.



Decreases in HELP Score with increases in medication completion confirms medication effectiveness.



Increases in HELP Score with decreases in medication completion suggests treatment non-compliance or intolerance.



7%

Fri 12/27

12/26

Wed

Tue 12/24

Mon

Sun

Sat 12/21

3rd

2nd Week

Week

12/22

12/25