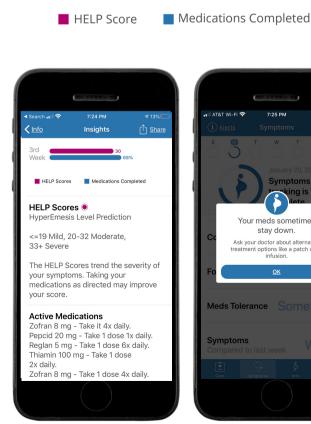

## **HELP Scores vs Medications Completed**

(HELP = HyperEmesis Level Prediction) <=19 Mild, 20-32 Moderate, 33+ Severe

43

41

75%

100%

100%

100%

100%

Increases in HELP Score with high levels of medication completion suggests medication ineffectiveness.

Decreases in HELP Score with increases in medication completion confirms medication effectiveness.

Increases in HELP Score with decreases in medication completion suggests treatment non-compliance or intolerance.

7%

Fri 12/27

12/26

Wed

Tue 12/24

Mon

Sun

Sat 12/21

3rd

2nd Week

Week

12/22

12/25