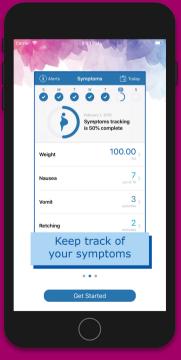

## **HG CARE APP**

HELP FOR HG **MANAGEMENT!** 

















## **HELP Scores vs Medications Completed**

(HELP = HyperEmesis Level Prediction) <=19 Mild, 20-32 Moderate, 33+ Severe

43

41

75%

100%

100%

100%

100%



Increases in HELP Score with high levels of medication completion suggests medication ineffectiveness.



Decreases in HELP Score with increases in medication completion confirms medication effectiveness.



Increases in HELP Score with decreases in medication completion suggests treatment non-compliance or intolerance.



7%

Fri 12/27

12/26

Wed

Tue 12/24

Mon

Sun

Sat 12/21

3rd

2nd Week

Week

12/22

12/25