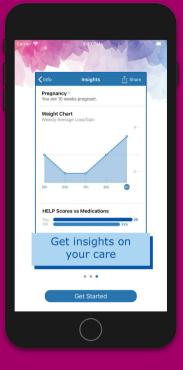

## **HELP Scores vs Medications Completed**

(HELP = HyperEmesis Level Prediction) <=19 Mild, 20-32 Moderate, 33+ Severe

43

41

75%

100%

100%

100%

100%

Increases in HELP Score with high levels of medication completion suggests medication ineffectiveness.

Decreases in HELP Score with increases in medication completion confirms medication effectiveness.

Increases in HELP Score with decreases in medication completion suggests treatment non-compliance or intolerance.

7%

Fri 12/27

12/26

Wed

Tue 12/24

Mon

Sun

Sat 12/21

3rd

2nd Week

Week

12/22

12/25