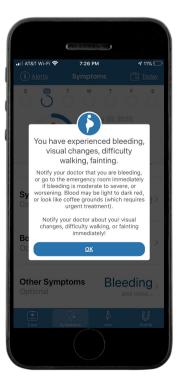

## **HG CARE APP**

HELP FOR HG **MANAGEMENT!** 

















## **HELP Scores vs Medications Completed**

(HELP = HyperEmesis Level Prediction) <=19 Mild, 20-32 Moderate, 33+ Severe

43

41

75%

100%

100%

100%

100%



Increases in HELP Score with high levels of medication completion suggests medication ineffectiveness.



Decreases in HELP Score with increases in medication completion confirms medication effectiveness.



Increases in HELP Score with decreases in medication completion suggests treatment non-compliance or intolerance.



7%

Fri 12/27

12/26

Wed

Tue 12/24

Mon

Sun

Sat 12/21

3rd

2nd Week

Week

12/22

12/25