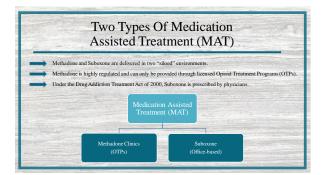

treatment - when delivered in conjunction supportive counseling and behavioral therapies