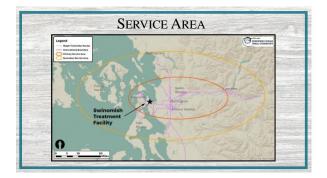

## SERVING THE NEED

The didgwálič Wellness Center remains the only facility in Skagit County that provides full-service medication assisted treatment ("MAT") and is the only MAT facility to provide fully-integrated primary care, mental health services, and counseling.