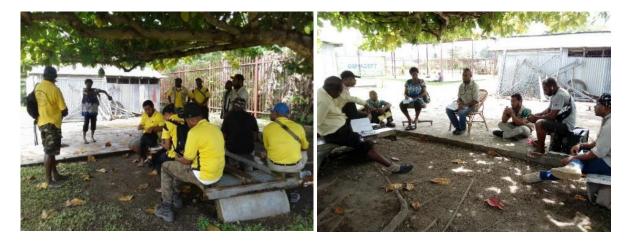

with the methodology used as the process appeared transparent to all concerned. However, as always, there were a few families who complained that they did not receive enough nets but for the most part it is believed that this was a result of families not fully understanding the allocation system used.

This distribution of LLINs was kindly funded through a donation of nets from the Against Malaria Foundation (AMF) with all delivery costs of distribution were covered by Global Fund (GF). Without these two donors, the delivery of nets into East Sepik would not have been possible.

The history of LLIN distribution in PNG and East Sepik Province is discussed in Appendix One and the malaria situation and stratification of malaria in East Sepik is discussed in Appendix Two and Appendix Three.



Fig.1 – Initial Meetings With Provincial Malaria Supervisor In Wewak

#### **Background**

Rotarians Against Malaria (RAM) is a nationally based organisation which was formed in 1997 by the Port Moresby Rotary Club in recognition of the tremendous burden that malaria imposes on the people of PNG.

RAM has an organizational mandate to work in malaria control and the distribution of LLINs in Papua New Guinea and has been working for many years with the National Department of Health (NDOH) and other partners including multilateral and bilateral agencies such as UNICEF and WHO (World Health Organisation), NGOs and church groups. (See Appendix One for full history of LLIN Distribution)



Fig.2 Training in Kabuku

Since 2010, RAM has been coordinating the distribution of nets to all districts