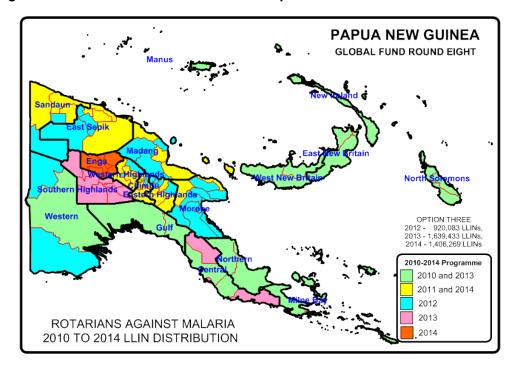

Fig.1 shows the distribution of nets to districts and provinces from 2006 to 2009 while Fig.2 shows the distribution of nets from 2010 to 2014 and Fig.3 shows the distribution from 2015 to 2017 which includes under five distributions in 2016 and 2017. Due to lack of funds Under Five distributions had been carried out only in areas above 1600m and in Port Moresby and Lae. This situation changed when support from Against Malaria Foundation was received.

Fig. 1 Distribution Of Nets Under National Department Of Health From 2006 To 2010

Fig.2 Distribution of LLIN Programme 2010 to 2014

Fig.3 LLIN Distribution Programme 2015 to 2017