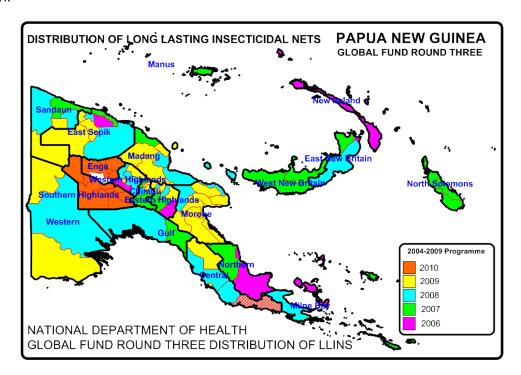

Fig.1 shows the distribution of nets to districts and provinces from 2006 to 2009 while Fig.2 shows the distribution of nets from 2010 to 2014 and Fig.3 shows the distribution from 2015 to 2017 which includes under five distributions in 2016 and 2017. Due to lack of funds Under Five distributions had been carried out only in areas above 1600m and in Port Moresby and Lae. This situation changed when support from Against Malaria Foundation was received.

Fig. 1 Distribution Of Nets Under National Department Of Health From 2006 To 2010

Fig.2 Distribution of LLIN Programme 2010 to 2014

Fig.3 LLIN Distribution Programme 2015 to 2017