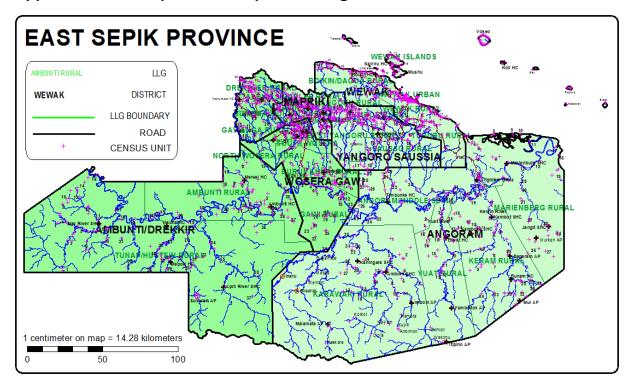

considered highly endemic and stable. A further 0.2% in the zone between 1200-1600m which is considered malaria epidemic in nature. From the map below, it can be seen that the only people living at high altitude are those living in the mountains on the border with Enga Province.



Fig.1 - Altitude Zones Of And East Sepik Province

# **Appendix Four – Other Photographs**



Distribution In Jangit (Left) and Trekking In Kaningara (Right)



Canoes taking staff and nets to Bunam (Left) And Dinghy In Unloading Boat in Jangit (Right)



Difficulty With Navigating River Channels

### **OTHER PICTURES**



Happy Customers In Bunam (Left) And Jangit (Right)



More Happy Customers In Jangit



Happy Customers In Kaningara

# Appendix Five - Map Of East Sepik Showing Census Points Of 2000 Census



#### EAST SEPIK PROVINCE ANGORAM DISTRICT POPULATION 2017 LLIN REPORT SUMMARY SHEET

|      |         | PORT SUMMARY SHEET          |                                                      |                                                 |                                     |                        |                            |                     |                         |                |               |               |               |                          |                              |              |
|------|---------|-----------------------------|------------------------------------------------------|-------------------------------------------------|-------------------------------------|------------------------|----------------------------|---------------------|--------------