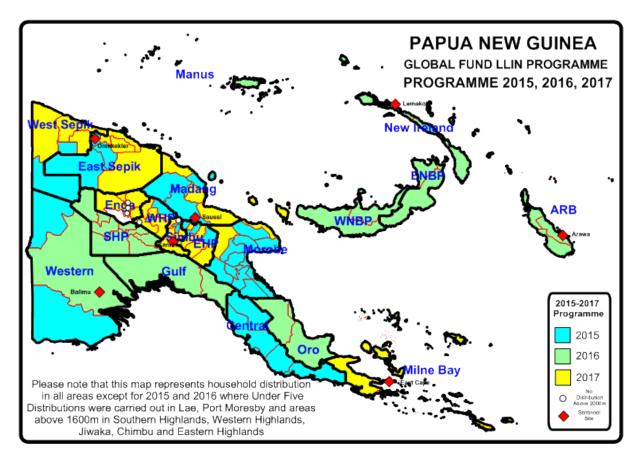

Fig.1 shows the distribution of nets to districts and provinces from 2006 to 2009 while Fig.2 shows the distribution of nets from 2010 to 2014 and Fig.3 shows the distribution from 2015 to 2017 which includes under five distributions in 2016 and 2017. Due to lack of funds Under Five distributions had been carried out only in areas above 1600m and in Port Moresby and Lae. This situation changed when support from Against Malaria Foundation was received.

Fig. 1 Distribution Of Nets Under National Department Of Health From 2006 To 2010

Fig.2 Distribution of LLIN Programme 2010 to 2014

Fig.3 LLIN Distribution Programme 2015 to 2017