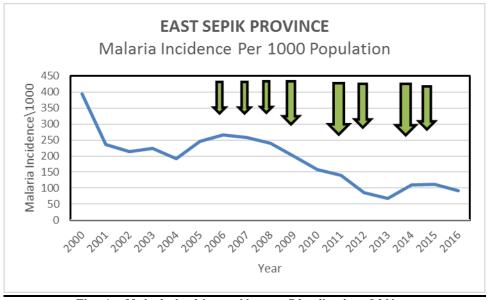

#### Appendix Two – Malaria In East Sepik Compared With Other Provinces

• Fig.1 shows the decrease of malaria from 2007 to 2015 in all provinces, Fig. 2 shows the actual malaria incidence in East Sepik compared with other provinces and Fig.3 shows annual malaria trends from 2012 to 2016. In East Sepik, it can be seen from Fig.1 that malaria decreased from 2007 to 2015 by 67% which is a similar reduction to other northern coastal areas of PNG. This is also reflected in Fig.2 which shows that the incidence of malaria in East Sepik is 108 per 1000 people which is similar to its coastal neighbour Madang but much lower than Sandaun. Fig. 3 shows that the trend of incidence of malaria in East Sepik since 2012 as compared with other provinces while Fig.4 shows the malaria incidence reported since 2000 against LLIN distributions. Both Fig.3 and Fig.4 show that malaria has generally reduced following LLIN distribution but there was a sharp rise of malaria in 2014 after which malaria started to reduce again following the distribution in 2015.

Fig.1 - Relative Reduction Of Malaria In Provinces Of PNG

Fig.2 - Reported Malaria Incidence In 2015

Fig. 3 - Reported Malaria Incidence In PNG From 2012 To 2016

Fig. 4 - Malaria Incidence Versus Distribution Of Nets

(Green Arrows represent years of Household Distribution – Small Arrows show distributions in Yangoru Saussi in 2006, Wewak in 2007, Angoran 2008 and Ambunti Drekkier and Woser Gawi in 2009, 2012 and 2015. Large arrows show distributions in Angoram, Maprik, Wewak and Yangoru Saussi in 2011 and 2014).