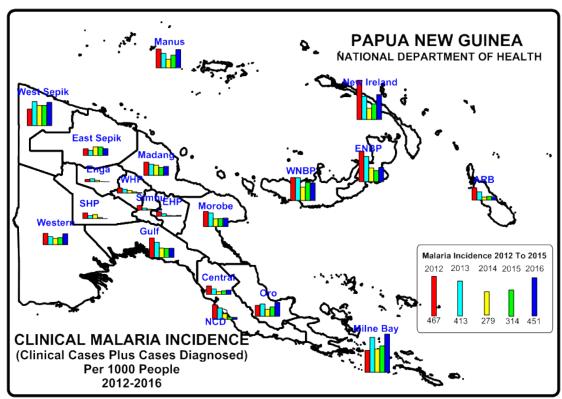

#### Appendix Two – Malaria In East Sepik Compared With Other Provinces

• Fig.1 shows the decrease of malaria from 2007 to 2015 in all provinces, Fig. 2 shows the actual malaria incidence in East Sepik compared with other provinces and Fig.3 shows annual malaria trends from 2012 to 2016. In East Sepik, it can be seen from Fig.1 that malaria decreased from 2007 to 2015 by 67% which is a similar reduction to other northern coastal areas of PNG. This is also reflected in Fig.2 which shows that the incidence of malaria in East Sepik is 108 per 1000 people which is similar to its coastal neighbour Madang but much lower than Sandaun. Fig. 3 shows that the trend of incidence of malaria in East Sepik since 2012 as compared with other provinces while Fig.4 shows the malaria incidence reported since 2000 against LLIN distributions. Both Fig.3 and Fig.4 show that malaria has generally reduced following LLIN distribution but there was a sharp rise of malaria in 2014 after which malaria started to reduce again following the distribution in 2015.

Fig.1 - Relative Reduction Of Malaria In Provinces Of PNG

Fig.2 - Reported Malaria Incidence In 2015

Fig. 3 - Reported Malaria Incidence In PNG From 2012 To 2016

Fig. 4 - Malaria Incidence Versus Distribution Of Nets