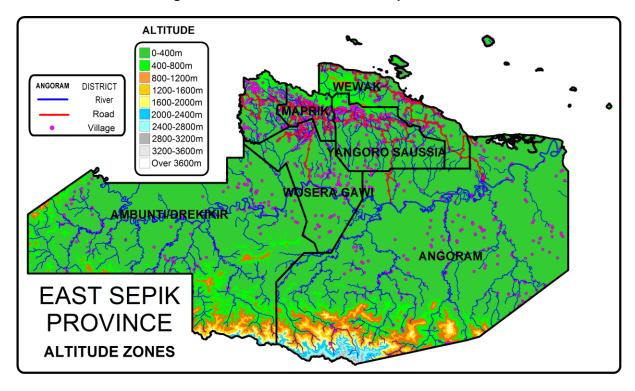

#### **Appendix Three - Malaria By Altitude**

From Fig. 1 and data bases of village populations, it can also be calculated that about 95% of the population live below 400m and 99.8% of the population of East Sepik live below 1200m altitude where malaria can be considered highly endemic and stable. A further 0.2% in the zone between 1200-1600m which is considered malaria epidemic in nature. From the map below, it can be seen that the only people living at high altitude are those living in the mountains on the border with Enga Province.

Fig.1 - Altitude Zones Of And East Sepik Province