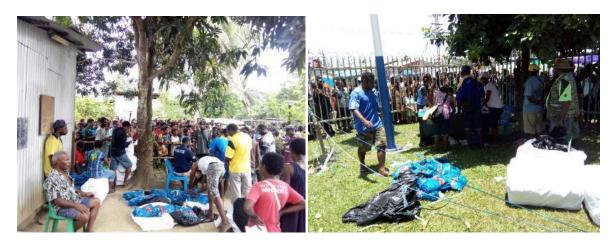

#### Distribution

There was no official launch for the LLINs distribution. However, prior to distribution there was a social awareness phase where the project teams informed communities about the arrival of the distribution teams, especially those accessible by road.

The LLINs were then distributed to teams depending on the needs of each village. The LLINs were then distributed by village or wards depending on whether villages were close together.

In this latter case, a central location was identified in the ward and distribution of nets was carried out. In terms of distribution sites, villages were organised in different ways to make the flow of nets easy and effective. However, the actual organisation depended on each team and the structure of the various groups receiving nets.

Some examples of the process used to control the crowd includes;

- Arranging the people according to the serial numbers in the survey books e.g. 72001 -72050 and then calling the names and the serial numbers.
- Call the names of the owners of the households, collect the white copy and give the nets.
- Wait for everyone to come to the distribution site, collect all the white copies and sort the copies with the pink copies. Call the names on the white copies and give the nets.

Some of the following control methods were used.

- Everyone who presented with a white copy was given LLINs at the distribution site with LLINs only given to the owner of the house or a member of the house whose name is written on the back of the survey form.
- Those people who lost the white receipts were left to the end of each distribution, with nets
  only being issued if the name of the person collecting the nets was on the back of the pink
  copies.
- For those families who were absent at the time of distribution, their names were written in a form – MOSQUITO NETS HELD IN TRUST BY VILLAGE CHIEFS FORM and the nets allocated to missing families were given to chiefs or any person entrusted by the community with the forms for these families to collect their LLINs later.
- Householders are now being asked to make a thumb print as proof of delivery of nets to a
  household. The Global Fund had formally asked that householders should sign for delivery
  of nets. This was considered problematic as many householders are illiterate and even
  where householders can write, this process takes a long time in what is often a very chaotic
  and charged environment where speed is of the essence.