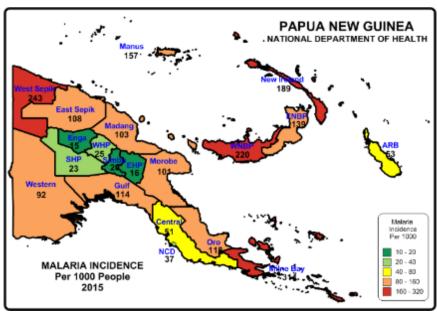

#### Appendix Two – Malaria In East Sepik Compared With Other Provinces

• Fig.1 shows the decrease of malaria from 2007 to 2015 in all provinces, Fig. 2 shows the actual malaria incidence in East Sepik compared with other provinces and Fig.3 shows annual malaria trends from 2012 to 2016. In East Sepik, it can be seen from Fig.1 that malaria decreased from 2007 to 2015 by 67% which is a similar reduction to other northern coastal areas of PNG. This is also reflected in Fig.2 which shows that the incidence of malaria in East Sepik is 108 per 1000 people which is similar to its coastal neighbour Madang but much lower than Sandaun. Fig. 3 shows that the trend of incidence of malaria in East Sepik since 2012 as compared with other provinces while Fig.4 shows the malaria incidence reported since 2000 against LLIN distributions. Both Fig.3 and Fig.4 show that malaria has generally reduced following LLIN distribution but there was a sharp rise of malaria in 2014 after which malaria started to reduce again following the distribution in 2015.

Fig.1 - Relative Reduction Of Malaria In Provinces Of PNG

Fig.2 - Reported Malaria Incidence In 2015

Fig. 3 - Reported Malaria Incidence In PNG From 2012 To 2016

Fig. 4 - Malaria Incidence Versus Distribution Of Nets