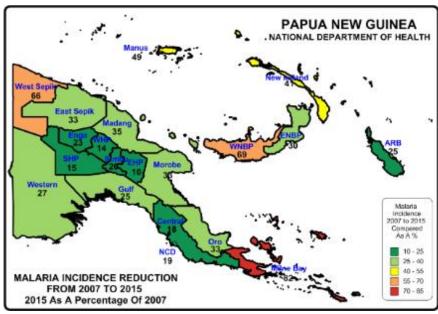

#### Appendix Two – Malaria In East Sepik Compared With Other Provinces

• Fig.1 shows the decrease of malaria from 2007 to 2015 in all provinces, Fig. 2 shows the actual malaria incidence in East Sepik compared with other provinces and Fig.3 shows annual malaria trends from 2012 to 2016. In East Sepik, it can be seen from Fig.1 that malaria decreased from 2007 to 2015 by 67% which is a similar reduction to other northern coastal areas of PNG. This is also reflected in Fig.2 which shows that the incidence of malaria in East Sepik is 108 per 1000 people which is similar to its coastal neighbour Madang but much lower than Sandaun. Fig. 3 shows that the trend of incidence of malaria in East Sepik since 2012 as compared with other provinces while Fig.4 shows the malaria incidence reported since 2000 against LLIN distributions. Both Fig.3 and Fig.4 show that malaria has generally reduced following LLIN distribution but there was a sharp rise of malaria in 2014 after which malaria started to reduce again following the distribution in 2015.

Fig.1 - Relative Reduction Of Malaria In Provinces Of PNG

Fig.2 - Reported Malaria Incidence In 2015

Fig. 3 - Reported Malaria Incidence In PNG From 2012 To 2016

Fig. 4 - Malaria Incidence Versus Distribution Of Nets