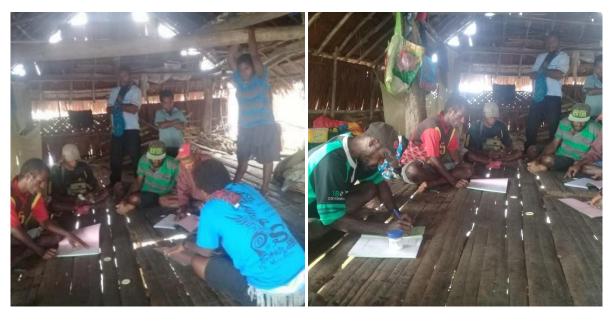

Fig.2 Training in Kabuku

Since 2010, RAM has been coordinating the distribution of nets to all districts and provinces on a three-year recurrent cycle. This effectively means that RAM visits every village in PNG every three years. RAM is funded by the Global Fund and since 2017 also from Against Malaria Foundation which supplied PNG with all its nets. The Global Fund resources are used for LLIN distribution costs and other relevant administration costs.

Fig.3 - Training of Volunteers in Jangit

For household LLIN distributions, regardless of where they are carried out, must include a survey and a distribution phase though implementation methods may vary considerably depending on specific circumstances. RAM's approach has been to concentrate on quality distribution and continue to develop methodologies that ensure all recipients in an area actually receive nets and that this can be reported accurately.