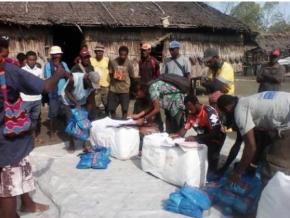

#### Distribution

There was no official launch for the LLINs distribution. However, prior to distribution there was a social awareness phase where the project teams informed communities about the arrival of the distribution teams, especially those accessible by road.

The LLINs were then distributed to teams depending on the needs of each village. The LLINs were then distributed by village or wards depending on whether villages were close together.

In this latter case, a central location was identified in the ward and distribution of nets was carried out. In terms of distribution sites, villages were organised in different ways to make the flow of nets easy and effective. However, the actual organisation depended on each team and the structure of the various groups receiving nets.

All net packaging was opened at distribution site with a district code printed on each net e.g. ES17 for East Sepik 2017. This code is added to identify nets to assist in future monitoring exercises as well as discouraging householders from selling the nets on the open market.