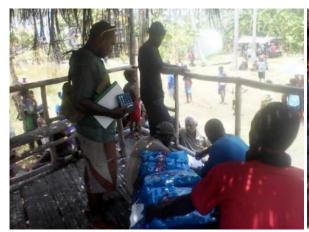

Fig.2 Training in Kabuku

Since 2010, RAM has been coordinating the distribution of nets to all districts and provinces on a three-year recurrent cycle. This effectively means that RAM visits every village in PNG every three years. RAM is funded by the Global Fund and since 2017 also from Against Malaria Foundation which supplied PNG with all its nets. The Global Fund resources are used for LLIN distribution costs and other relevant administration costs.

Fig.4 Distributions In Kambuku

To aid with the survey, the master plan with names of all census units in all the wards in the district had been printed out and given to all the DHTs and team leaders. This document also provides the projected population per census unit as well as other information which might be useful to the area concerned.