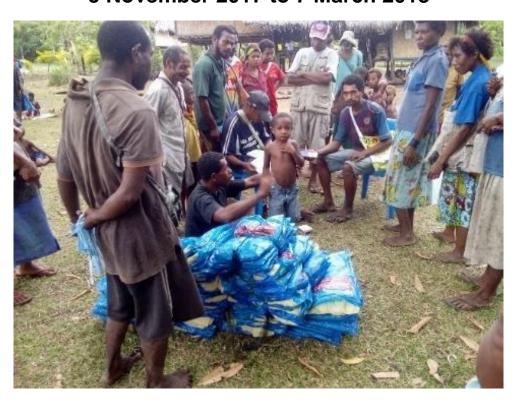

# ROTARIANS AGAINST MALARIA



# LONG LASTING INSECTICIDAL NET DISTRIBUTION REPORT

# **EAST SEPIK PROVINCE Angoram, Maprik, Wewak and Yanogoro Saussi Districts**

Carried Out In Conjunction With The Provincial And District Government Health Services And The Church Health Services Of East Sepik Province

With Support From Against Malaria Foundation and Global Fund





### **Table of Contents**

| Executive Su                                        | mmary                                                                                                                                                                                               | 3    |
|-----------------------------------------------------|-----------------------------------------------------------------------------------------------------------------------------------------------------------------------------------------------------|------|
| Background .                                        |