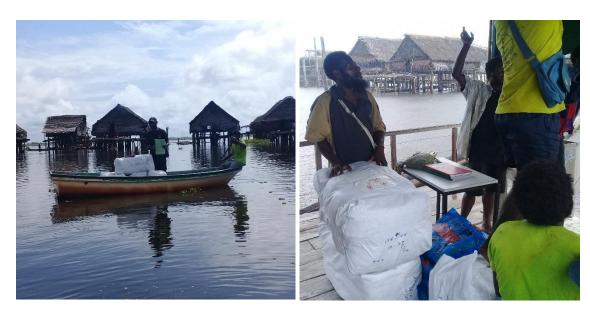

# **Appendix Four – Other Photographs**

Distribution In Jangit (Left) and Trekking In Kaningara (Right)

Canoes taking staff and nets to Bunam (Left) And Dinghy In Unloading Boat in Jangit (Right)

Difficulty With Navigating River Channels