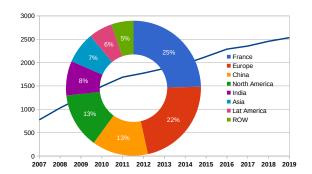

# Membership

- We recruited six new corporate members in 2019 compared to four in 2018. After an all-time low with 21 members in 2018 our membership bounced back to 27 paying members in 2019 compared to 24 in 2017 and 2016, 26 in 2015, 24 in 2014, 39 in 2013, 37 in 2012, 35 in 2011, 36 in 2010, 39 in 2009, 38 in 2008 and 34 in 2007 (Fig. 1 and 2).
- OW2's membership is still essentially comprised of SMEs and corporate membership is characterized by a high turnover. We are slowly making progress in recruiting large organisations but our efforts are hampered by lack of resources to grow membership. 90 individual members joined OW2 in 2019, interestingly 1/3 of them from North-America, bringing the total number of individual members to slightly over 2500 (Fig. 3).

Fig 1: Corporate Members By Geography

Fig 2: Corporate Membership Numbers and Revenue

Fig 3: New Individual Members per Year and Geography

Fig 4: New Projects Accepted in the OW2 Code Base