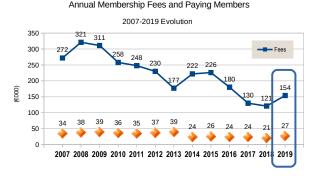

# Membership

- We recruited six new corporate members in 2019 compared to four in 2018. After an all-time low with 21 members in 2018 our membership bounced back to 27 paying members in 2019 compared to 24 in 2017 and 2016, 26 in 2015, 24 in 2014, 39 in 2013, 37 in 2012, 35 in 2011, 36 in 2010, 39 in 2009, 38 in 2008 and 34 in 2007 (Fig. 1 and 2).
- OW2's membership is still essentially comprised of SMEs and corporate membership is characterized by a high turnover. We are slowly making progress in recruiting large organisations but our efforts are hampered by lack of resources to grow membership. 90 individual members joined OW2 in 2019, interestingly 1/3 of them from North-America, bringing the total number of individual members to slightly over 2500 (Fig. 3).

Fig 1: Corporate Members By Geography

Fig 2: Corporate Membership Numbers and Revenue

Fig 3: New Individual Members per Year and Geography

Fig 4: New Projects Accepted in the OW2 Code Base