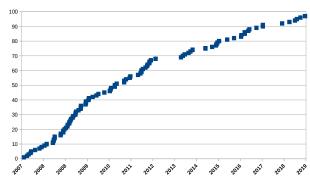

# Membership

- We recruited six new corporate members in 2019 compared to four in 2018. After an all-time low with 21 members in 2018 our membership bounced back to 27 paying members in 2019 compared to 24 in 2017 and 2016, 26 in 2015, 24 in 2014, 39 in 2013, 37 in 2012, 35 in 2011, 36 in 2010, 39 in 2009, 38 in 2008 and 34 in 2007 (Fig. 1 and 2).
- OW2's membership is still essentially comprised of SMEs and corporate membership is characterized by a high turnover. We are slowly making progress in recruiting large organisations but our efforts are hampered by lack of resources to grow membership. 90 individual members joined OW2 in 2019, interestingly 1/3 of them from North-America, bringing the total number of individual members to slightly over 2500 (Fig. 3).

Fig 1: Corporate Members By Geography

Fig 2: Corporate Membership Numbers and Revenue

Fig 3: New Individual Members per Year and Geography

Fig 4: New Projects Accepted in the OW2 Code Base