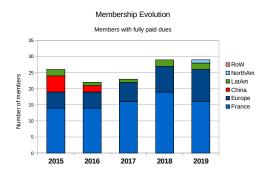

# Membership

- We recruited six new corporate members in 2019 compared to four in 2018. After an all-time low with 21 members in 2018 our membership bounced back to 27 paying members in 2019 compared to 24 in 2017 and 2016, 26 in 2015, 24 in 2014, 39 in 2013, 37 in 2012, 35 in 2011, 36 in 2010, 39 in 2009, 38 in 2008 and 34 in 2007 (Fig. 1 and 2).
- OW2's membership is still essentially comprised of SMEs and corporate membership is characterized by a high turnover. We are slowly making progress in recruiting large organisations but our efforts are hampered by lack of resources to grow membership. 90 individual members joined OW2 in 2019, interestingly 1/3 of them from North-America, bringing the total number of individual members to slightly over 2500 (Fig. 3).

Fig 1: Corporate Members By Geography

Fig 2: Corporate Membership Numbers and Revenue

Fig 3: New Individual Members per Year and Geography

Fig 4: New Projects Accepted in the OW2 Code Base