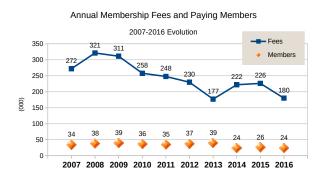

# Membership

- With 24 paying members in 2016 compared to 25 in 2015, membership remained stable at a historically low level since the inception of the consortium: 24 in 2014, 39 in 2013, 37 in 2012, 35 in 2011, 36 in 2010, 39 in 2009, 38 in 2008 and 34 in 2007 (Fig. 1).
- The main event regarding membership in 2016 is the provisional withdrawal of Chinese strategic members due to a change in regulations in China and the repositioning of another strategic member as corporate member, leaving us with only one full standing strategic member. We attracted nine new members, essentially SMEs, and lost four corporate members. In 2016 162 individual members joined OW2 compared to 155 in 2015 (Fig. 2).

Fig 1: Corporate Membership Numbers and Revenue

Fig 2: New Individual Members per Year and Geography

Fig 3: New Projects Accepted in the OW2 Code Base

Fig 4: OSCAR Market Readiness Scorecard