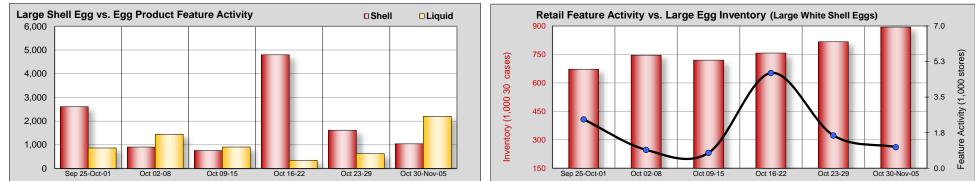

| SHELL EGG NATIONAL SUMMARY                                                                           |         |           |           |          |            |           |             |      |        |           |           | Activity Summary | THIS WEEK                | LAST WEEK                                                                                                                     | YEAR AGO      | INVENTORY 5  |               |  |  |  |  |  |  |
|------------------------------------------------------------------------------------------------------|---------|-----------|-----------|----------|------------|-----------|-------------|------|--------|-----------|-----------|------------------|--------------------------|-------------------------------------------------------------------------------------------------------------------------------|---------------|--------------|---------------|--|--|--|--|--|--|
| THIS WEEK     PREVIOUS WEEK       Feature Rate     29.0% of 29,200 stores     26.8% of 29,200 stores |         |           |           |          |            |           |             |      |        | PREVIC    | US YEAR   | 2                | Regular                  | 1,327                                                                                                                         | 1,615         | 3,114        | Large Eggs or |  |  |  |  |  |  |
| Feature Rate                                                                                         | 29      | .0% of 29 | ,200 stor | es       | 26         | .8% of 29 | 9,200 stor  | es   | 36     | 6.4% of 2 | 9,200 sto | res              | Specialty                |                                                                                                                               |               |              |               |  |  |  |  |  |  |
|                                                                                                      |         |           |           |          |            |           |             |      |        | 11,926    | 894.1     |                  |                          |                                                                                                                               |               |              |               |  |  |  |  |  |  |
|                                                                                                      | Stores  | Avg       |           | Avg      | Stores     | Avg       |             | Avg  | Stores | Avg       | Stores    | Avg              | Special Rate 4/:         | 1.2%                                                                                                                          | 1.6%          | 2.9%         | up 9.5%       |  |  |  |  |  |  |
| USDA GRADE AA                                                                                        |         |           |           |          |            |           |             |      |        |           |           |                  | 5/: 1,000's of 30-doz of | ases                                                                                                                          |               |              |               |  |  |  |  |  |  |
| White 12 pack                                                                                        |         |           |           |          |            |           | 629         | 1.06 | 68     | 1.44      | 415       | 1.16             | SHELL                    | EGG and E                                                                                                                     | GG PRODUC     | TS FEATU     | RING          |  |  |  |  |  |  |
| White 18 pack                                                                                        |         |           | 170       | 2.73     |            |           | 104         | 2.99 |        |           | 830       | 1.11             |                          |                                                                                                                               |               |              |               |  |  |  |  |  |  |
| Brown 12 pack                                                                                        |         |           |           |          |            |           |             |      |        |           |           |                  | Promotional activit      | ty for regular shell eggs is lackluster as the number                                                                         |               |              |               |  |  |  |  |  |  |
| USDA GRADE A                                                                                         |         |           |           |          |            |           |             |      |        |           |           |                  |                          | ggs are less than the previous week. The avera                                                                                |               |              |               |  |  |  |  |  |  |
| White 12 pack                                                                                        | 288     | 2.19      | 798       | 1.10     |            |           | 459         | 0.99 | 3      | 0.98      | 1,491     | 0.86             | price of Large Wh        | ite eggs to consumers, Grade A, or better is trend                                                                            |               |              |               |  |  |  |  |  |  |
| White 18 pack                                                                                        |         |           | 71        | 2.26     |            |           | 423         | 1.70 | 98     | 1.49      | 209       | 1.49             | higher. The occur        | currence of "no price" incentives continues barely visil                                                                      |               |              |               |  |  |  |  |  |  |
| Brown 12 pack                                                                                        |         |           |           |          |            |           |             |      |        |           |           |                  | this ad cycle. Ad        | d cycle. Advertisements for Extra Large and Medium eggs a<br>ng up more frequently in circulars. Promotions for specialty she |               |              |               |  |  |  |  |  |  |
| USDA ORGANIC                                                                                         |         |           |           |          |            |           |             |      |        |           |           |                  | showing up more f        |                                                                                                                               |               |              |               |  |  |  |  |  |  |
| White 12 pack                                                                                        | 10      | 3.99      |           |          | 76         | 2.50      | 26          | 3.43 |        |           | 81        | 2.99             | eggs are higher          | in number,                                                                                                                    | especially    | for cage-fre | e brown eg    |  |  |  |  |  |  |
| Brown 12 pack                                                                                        |         |           | 996       | 4.08     |            |           | 1,033       | 3.89 | 322    | 3.43      | 3,073     | 3.29             | Omega-3 and US           |                                                                                                                               |               |              |               |  |  |  |  |  |  |
| OMEGA-3                                                                                              |         |           |           |          |            |           |             |      |        |           |           |                  | in flyer, however a      | •                                                                                                                             | 00            | •            | •             |  |  |  |  |  |  |
| White 12 pack                                                                                        | 326     | 2.50      | 2,390     | 2.23     | 172        | 2.25      | 2,798       | 2.54 | 402    | 2.50      | 1,629     | 2.27             | for liquid eggs incr     |                                                                                                                               |               |              |               |  |  |  |  |  |  |
| Brown 12 pack                                                                                        |         |           | 141       | 3.04     |            |           | 92          | 3.69 |        |           |           |                  | Coast.                   |                                                                                                                               |               |              |               |  |  |  |  |  |  |
| CAGE-FREE                                                                                            |         |           |           |          |            |           |             |      |        |           |           |                  |                          |                                                                                                                               |               |              |               |  |  |  |  |  |  |
| White 12 pack                                                                                        |         |           | 533       | 2.11     |            |           | 52          | 2.74 |        |           | 406       | 2.31             |                          |                                                                                                                               |               |              |               |  |  |  |  |  |  |
| Brown 12 pack                                                                                        |         |           | 3,842     | 2.12     |            |           | 1,551       | 2.80 | 142    | 3.72      | 2,330     | 2.84             |                          |                                                                                                                               |               |              |               |  |  |  |  |  |  |
| VEGETARIAN FED                                                                                       |         |           |           |          |            |           |             |      |        |           |           |                  |                          |                                                                                                                               |               |              |               |  |  |  |  |  |  |
| White 12 pack                                                                                        |         |           |           |          |            |           |             |      |        |           |           |                  | Th:- 14/-                |                                                                                                                               |               | in a hu Cat  |               |  |  |  |  |  |  |
| Brown 12 pack                                                                                        |         |           |           |          | 92         | 2.50      | 387         | 2.03 | 23     | 1.84      | 167       | 2.54             |                          | ek's Snell                                                                                                                    | Egg Featu     | ing by Ca    | legory        |  |  |  |  |  |  |
| Large White Egg                                                                                      | 15 - Gr | ade A or  | better, a | vg. feat | ture price | convert   | ed to \$/do | ozen |        |           |           |                  |                          | 0.0%_2.9                                                                                                                      | <b>%</b><br>Г | 10.6%        |               |  |  |  |  |  |  |