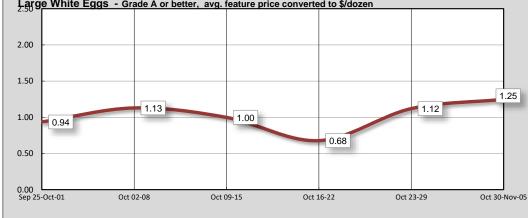

| SHELL EGG NATIONAL SUMMARY                                                                           |         |           |           |          |            |           |             |      |        |           |           | Activity Summary | THIS WEEK                | LAST WEEK                                                                                                                     | YEAR AGO      | INVENTORY 5  |               |  |  |  |  |  |  |
|------------------------------------------------------------------------------------------------------|---------|-----------|-----------|----------|------------|-----------|-------------|------|--------|-----------|-----------|------------------|--------------------------|-------------------------------------------------------------------------------------------------------------------------------|---------------|--------------|---------------|--|--|--|--|--|--|
| THIS WEEK     PREVIOUS WEEK       Feature Rate     29.0% of 29,200 stores     26.8% of 29,200 stores |         |           |           |          |            |           |             |      |        | PREVIC    | US YEAR   | 2                | Regular                  | 1,327                                                                                                                         | 1,615         | 3,114        | Large Eggs or |  |  |  |  |  |  |
| Feature Rate                                                                                         | 29      | .0% of 29 | ,200 stor | es       | 26         | .8% of 29 | 9,200 stor  | es   | 36     | 6.4% of 2 | 9,200 sto | res              | Specialty                |                                                                                                                               |               |              |               |  |  |  |  |  |  |
|                                                                                                      |         |           |           |          |            |           |             |      |        | 11,926    | 894.1     |                  |                          |                                                                                                                               |               |              |               |  |  |  |  |  |  |
|                                                                                                      | Stores  | Avg       |           | Avg      | Stores     | Avg       |             | Avg  | Stores | Avg       | Stores    | Avg              | Special Rate 4/:         | 1.2%                                                                                                                          | 1.6%          | 2.9%         | up 9.5%       |  |  |  |  |  |  |
| USDA GRADE AA                                                                                        |         |           |           |          |            |           |             |      |        |           |           |                  | 5/: 1,000's of 30-doz of | ases                                                                                                                          |               |              |               |  |  |  |  |  |  |
| White 12 pack                                                                                        |         |           |           |          |            |           | 629         | 1.06 | 68     | 1.44      | 415       | 1.16             | SHELL                    | EGG and E                                                                                                                     | GG PRODUC     | TS FEATU     | RING          |  |  |  |  |  |  |
| White 18 pack                                                                                        |         |           | 170       | 2.73     |            |           | 104         | 2.99 |        |           | 830       | 1.11             |                          |                                                                                                                               |               |              |               |  |  |  |  |  |  |
| Brown 12 pack                                                                                        |         |           |           |          |            |           |             |      |        |           |           |                  | Promotional activit      | ty for regular shell eggs is lackluster as the number                                                                         |               |              |               |  |  |  |  |  |  |
| USDA GRADE A                                                                                         |         |           |           |          |            |           |             |      |        |           |           |                  |                          | ggs are less than the previous week. The avera                                                                                |               |              |               |  |  |  |  |  |  |
| White 12 pack                                                                                        | 288     | 2.19      | 798       | 1.10     |            |           | 459         | 0.99 | 3      | 0.98      | 1,491     | 0.86             | price of Large Wh        | ite eggs to consumers, Grade A, or better is trend                                                                            |               |              |               |  |  |  |  |  |  |
| White 18 pack                                                                                        |         |           | 71        | 2.26     |            |           | 423         | 1.70 | 98     | 1.49      | 209       | 1.49             | higher. The occur        | currence of "no price" incentives continues barely visil                                                                      |               |              |               |  |  |  |  |  |  |
| Brown 12 pack                                                                                        |         |           |           |          |            |           |             |      |        |           |           |                  | this ad cycle. Ad        | d cycle. Advertisements for Extra Large and Medium eggs a<br>ng up more frequently in circulars. Promotions for specialty she |               |              |               |  |  |  |  |  |  |
| USDA ORGANIC                                                                                         |         |           |           |          |            |           |             |      |        |           |           |                  | showing up more f        |                                                                                                                               |               |              |               |  |  |  |  |  |  |
| White 12 pack                                                                                        | 10      | 3.99      |           |          | 76         | 2.50      | 26          | 3.43 |        |           | 81        | 2.99             | eggs are higher          | in number,                                                                                                                    | especially    | for cage-fre | e brown eg    |  |  |  |  |  |  |
| Brown 12 pack                                                                                        |         |           | 996       | 4.08     |            |           | 1,033       | 3.89 | 322    | 3.43      | 3,073     | 3.29             | Omega-3 and US           |                                                                                                                               |               |              |               |  |  |  |  |  |  |
| OMEGA-3                                                                                              |         |           |           |          |            |           |             |      |        |           |           |                  | in flyer, however a      | •                                                                                                                             | 00            | •            | •             |  |  |  |  |  |  |
| White 12 pack                                                                                        | 326     | 2.50      | 2,390     | 2.23     | 172        | 2.25      | 2,798       | 2.54 | 402    | 2.50      | 1,629     | 2.27             | for liquid eggs incr     |                                                                                                                               |               |              |               |  |  |  |  |  |  |
| Brown 12 pack                                                                                        |         |           | 141       | 3.04     |            |           | 92          | 3.69 |        |           |           |                  | Coast.                   |                                                                                                                               |               |              |               |  |  |  |  |  |  |
| CAGE-FREE                                                                                            |         |           |           |          |            |           |             |      |        |           |           |                  |                          |                                                                                                                               |               |              |               |  |  |  |  |  |  |
| White 12 pack                                                                                        |         |           | 533       | 2.11     |            |           | 52          | 2.74 |        |           | 406       | 2.31             |                          |                                                                                                                               |               |              |               |  |  |  |  |  |  |
| Brown 12 pack                                                                                        |         |           | 3,842     | 2.12     |            |           | 1,551       | 2.80 | 142    | 3.72      | 2,330     | 2.84             |                          |                                                                                                                               |               |              |               |  |  |  |  |  |  |
| VEGETARIAN FED                                                                                       |         |           |           |          |            |           |             |      |        |           |           |                  |                          |                                                                                                                               |               |              |               |  |  |  |  |  |  |
| White 12 pack                                                                                        |         |           |           |          |            |           |             |      |        |           |           |                  | Th:- 14/-                |                                                                                                                               |               | in a hu Cat  |               |  |  |  |  |  |  |
| Brown 12 pack                                                                                        |         |           |           |          | 92         | 2.50      | 387         | 2.03 | 23     | 1.84      | 167       | 2.54             |                          | ek's Snell                                                                                                                    | Egg Featu     | ing by Ca    | legory        |  |  |  |  |  |  |
| Large White Egg                                                                                      | 15 - Gr | ade A or  | better, a | vg. feat | ture price | convert   | ed to \$/do | ozen |        |           |           |                  |                          | 0.0%_2.9                                                                                                                      | <b>%</b><br>Г | 10.6%        |               |  |  |  |  |  |  |