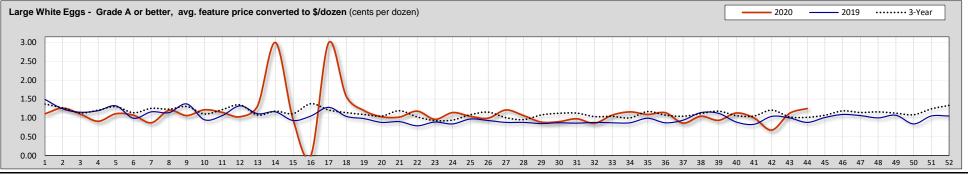

| SHELL EGG NATIONAL SUMMARY                                                                           |         |           |           |          |            |           |             |      |        |           |           | Activity Summary | THIS WEEK                | LAST WEEK                                                                                                                     | YEAR AGO      | INVENTORY 5  |               |  |  |  |  |  |  |
|------------------------------------------------------------------------------------------------------|---------|-----------|-----------|----------|------------|-----------|-------------|------|--------|-----------|-----------|------------------|--------------------------|-------------------------------------------------------------------------------------------------------------------------------|---------------|--------------|---------------|--|--|--|--|--|--|
| THIS WEEK     PREVIOUS WEEK       Feature Rate     29.0% of 29,200 stores     26.8% of 29,200 stores |         |           |           |          |            |           |             |      |        | PREVIC    | US YEAR   | 2                | Regular                  | 1,327                                                                                                                         | 1,615         | 3,114        | Large Eggs or |  |  |  |  |  |  |
| Feature Rate                                                                                         | 29      | .0% of 29 | ,200 stor | es       | 26         | .8% of 29 | 9,200 stor  | es   | 36     | 6.4% of 2 | 9,200 sto | res              | Specialty                |                                                                                                                               |               |              |               |  |  |  |  |  |  |
|                                                                                                      |         |           |           |          |            |           |             |      |        | 11,926    | 894.1     |                  |                          |                                                                                                                               |               |              |               |  |  |  |  |  |  |
|                                                                                                      | Stores  | Avg       |           | Avg      | Stores     | Avg       |             | Avg  | Stores | Avg       | Stores    | Avg              | Special Rate 4/:         | 1.2%                                                                                                                          | 1.6%          | 2.9%         | up 9.5%       |  |  |  |  |  |  |
| USDA GRADE AA                                                                                        |         |           |           |          |            |           |             |      |        |           |           |                  | 5/: 1,000's of 30-doz of | ases                                                                                                                          |               |              |               |  |  |  |  |  |  |
| White 12 pack                                                                                        |         |           |           |          |            |           | 629         | 1.06 | 68     | 1.44      | 415       | 1.16             | SHELL                    | EGG and E                                                                                                                     | GG PRODUC     | TS FEATU     | RING          |  |  |  |  |  |  |
| White 18 pack                                                                                        |         |           | 170       | 2.73     |            |           | 104         | 2.99 |        |           | 830       | 1.11             |                          |                                                                                                                               |               |              |               |  |  |  |  |  |  |
| Brown 12 pack                                                                                        |         |           |           |          |            |           |             |      |        |           |           |                  | Promotional activit      | ty for regular shell eggs is lackluster as the number                                                                         |               |              |               |  |  |  |  |  |  |
| USDA GRADE A                                                                                         |         |           |           |          |            |           |             |      |        |           |           |                  |                          | ggs are less than the previous week. The avera                                                                                |               |              |               |  |  |  |  |  |  |
| White 12 pack                                                                                        | 288     | 2.19      | 798       | 1.10     |            |           | 459         | 0.99 | 3      | 0.98      | 1,491     | 0.86             | price of Large Wh        | ite eggs to consumers, Grade A, or better is trend                                                                            |               |              |               |  |  |  |  |  |  |
| White 18 pack                                                                                        |         |           | 71        | 2.26     |            |           | 423         | 1.70 | 98     | 1.49      | 209       | 1.49             | higher. The occur        | currence of "no price" incentives continues barely visil                                                                      |               |              |               |  |  |  |  |  |  |
| Brown 12 pack                                                                                        |         |           |           |          |            |           |             |      |        |           |           |                  | this ad cycle. Ad        | d cycle. Advertisements for Extra Large and Medium eggs a<br>ng up more frequently in circulars. Promotions for specialty she |               |              |               |  |  |  |  |  |  |
| USDA ORGANIC                                                                                         |         |           |           |          |            |           |             |      |        |           |           |                  | showing up more f        |                                                                                                                               |               |              |               |  |  |  |  |  |  |
| White 12 pack                                                                                        | 10      | 3.99      |           |          | 76         | 2.50      | 26          | 3.43 |        |           | 81        | 2.99             | eggs are higher          | in number,                                                                                                                    | especially    | for cage-fre | e brown eg    |  |  |  |  |  |  |
| Brown 12 pack                                                                                        |         |           | 996       | 4.08     |            |           | 1,033       | 3.89 | 322    | 3.43      | 3,073     | 3.29             | Omega-3 and US           |                                                                                                                               |               |              |               |  |  |  |  |  |  |
| OMEGA-3                                                                                              |         |           |           |          |            |           |             |      |        |           |           |                  | in flyer, however a      | •                                                                                                                             | 00            | •            | •             |  |  |  |  |  |  |
| White 12 pack                                                                                        | 326     | 2.50      | 2,390     | 2.23     | 172        | 2.25      | 2,798       | 2.54 | 402    | 2.50      | 1,629     | 2.27             | for liquid eggs incr     |                                                                                                                               |               |              |               |  |  |  |  |  |  |
| Brown 12 pack                                                                                        |         |           | 141       | 3.04     |            |           | 92          | 3.69 |        |           |           |                  | Coast.                   |                                                                                                                               |               |              |               |  |  |  |  |  |  |
| CAGE-FREE                                                                                            |         |           |           |          |            |           |             |      |        |           |           |                  |                          |                                                                                                                               |               |              |               |  |  |  |  |  |  |
| White 12 pack                                                                                        |         |           | 533       | 2.11     |            |           | 52          | 2.74 |        |           | 406       | 2.31             |                          |                                                                                                                               |               |              |               |  |  |  |  |  |  |
| Brown 12 pack                                                                                        |         |           | 3,842     | 2.12     |            |           | 1,551       | 2.80 | 142    | 3.72      | 2,330     | 2.84             |                          |                                                                                                                               |               |              |               |  |  |  |  |  |  |
| VEGETARIAN FED                                                                                       |         |           |           |          |            |           |             |      |        |           |           |                  |                          |                                                                                                                               |               |              |               |  |  |  |  |  |  |
| White 12 pack                                                                                        |         |           |           |          |            |           |             |      |        |           |           |                  | Th:- 14/-                |                                                                                                                               |               | in a hu Cat  |               |  |  |  |  |  |  |
| Brown 12 pack                                                                                        |         |           |           |          | 92         | 2.50      | 387         | 2.03 | 23     | 1.84      | 167       | 2.54             |                          | ek's Snell                                                                                                                    | Egg Featu     | ing by Ca    | legory        |  |  |  |  |  |  |
| Large White Egg                                                                                      | 15 - Gr | ade A or  | better, a | vg. feat | ture price | convert   | ed to \$/do | ozen |        |           |           |                  |                          | 0.0%_2.9                                                                                                                      | <b>%</b><br>Г | 10.6%        |               |  |  |  |  |  |  |