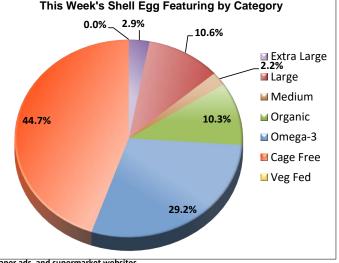

| SHELL EGG NATIONAL SUMMARY                                                                           |         |           |           |          |            |           |             |      |        |           |           | Activity Summary | THIS WEEK                | LAST WEEK                                                                                                                     | YEAR AGO      | INVENTORY 5  |               |  |  |  |  |  |  |
|------------------------------------------------------------------------------------------------------|---------|-----------|-----------|----------|------------|-----------|-------------|------|--------|-----------|-----------|------------------|--------------------------|-------------------------------------------------------------------------------------------------------------------------------|---------------|--------------|---------------|--|--|--|--|--|--|
| THIS WEEK     PREVIOUS WEEK       Feature Rate     29.0% of 29,200 stores     26.8% of 29,200 stores |         |           |           |          |            |           |             |      |        | PREVIC    | US YEAR   | 2                | Regular                  | 1,327                                                                                                                         | 1,615         | 3,114        | Large Eggs or |  |  |  |  |  |  |
| Feature Rate                                                                                         | 29      | .0% of 29 | ,200 stor | es       | 26         | .8% of 29 | 9,200 stor  | es   | 36     | 6.4% of 2 | 9,200 sto | res              | Specialty                |                                                                                                                               |               |              |               |  |  |  |  |  |  |
|                                                                                                      |         |           |           |          |            |           |             |      |        | 11,926    | 894.1     |                  |                          |                                                                                                                               |               |              |               |  |  |  |  |  |  |
|                                                                                                      | Stores  | Avg       |           | Avg      | Stores     | Avg       |             | Avg  | Stores | Avg       | Stores    | Avg              | Special Rate 4/:         | 1.2%                                                                                                                          | 1.6%          | 2.9%         | up 9.5%       |  |  |  |  |  |  |
| USDA GRADE AA                                                                                        |         |           |           |          |            |           |             |      |        |           |           |                  | 5/: 1,000's of 30-doz of | ases                                                                                                                          |               |              |               |  |  |  |  |  |  |
| White 12 pack                                                                                        |         |           |           |          |            |           | 629         | 1.06 | 68     | 1.44      | 415       | 1.16             | SHELL                    | EGG and E                                                                                                                     | GG PRODUC     | TS FEATU     | RING          |  |  |  |  |  |  |
| White 18 pack                                                                                        |         |           | 170       | 2.73     |            |           | 104         | 2.99 |        |           | 830       | 1.11             |                          |                                                                                                                               |               |              |               |  |  |  |  |  |  |
| Brown 12 pack                                                                                        |         |           |           |          |            |           |             |      |        |           |           |                  | Promotional activit      | ty for regular shell eggs is lackluster as the number                                                                         |               |              |               |  |  |  |  |  |  |
| USDA GRADE A                                                                                         |         |           |           |          |            |           |             |      |        |           |           |                  |                          | ggs are less than the previous week. The avera                                                                                |               |              |               |  |  |  |  |  |  |
| White 12 pack                                                                                        | 288     | 2.19      | 798       | 1.10     |            |           | 459         | 0.99 | 3      | 0.98      | 1,491     | 0.86             | price of Large Wh        | ite eggs to consumers, Grade A, or better is trend                                                                            |               |              |               |  |  |  |  |  |  |
| White 18 pack                                                                                        |         |           | 71        | 2.26     |            |           | 423         | 1.70 | 98     | 1.49      | 209       | 1.49             | higher. The occur        | currence of "no price" incentives continues barely visil                                                                      |               |              |               |  |  |  |  |  |  |
| Brown 12 pack                                                                                        |         |           |           |          |            |           |             |      |        |           |           |                  | this ad cycle. Ad        | d cycle. Advertisements for Extra Large and Medium eggs a<br>ng up more frequently in circulars. Promotions for specialty she |               |              |               |  |  |  |  |  |  |
| USDA ORGANIC                                                                                         |         |           |           |          |            |           |             |      |        |           |           |                  | showing up more f        |                                                                                                                               |               |              |               |  |  |  |  |  |  |
| White 12 pack                                                                                        | 10      | 3.99      |           |          | 76         | 2.50      | 26          | 3.43 |        |           | 81        | 2.99             | eggs are higher          | in number,                                                                                                                    | especially    | for cage-fre | e brown eg    |  |  |  |  |  |  |
| Brown 12 pack                                                                                        |         |           | 996       | 4.08     |            |           | 1,033       | 3.89 | 322    | 3.43      | 3,073     | 3.29             | Omega-3 and US           |                                                                                                                               |               |              |               |  |  |  |  |  |  |
| OMEGA-3                                                                                              |         |           |           |          |            |           |             |      |        |           |           |                  | in flyer, however a      | •                                                                                                                             | 00            | •            | •             |  |  |  |  |  |  |
| White 12 pack                                                                                        | 326     | 2.50      | 2,390     | 2.23     | 172        | 2.25      | 2,798       | 2.54 | 402    | 2.50      | 1,629     | 2.27             | for liquid eggs incr     |                                                                                                                               |               |              |               |  |  |  |  |  |  |
| Brown 12 pack                                                                                        |         |           | 141       | 3.04     |            |           | 92          | 3.69 |        |           |           |                  | Coast.                   |                                                                                                                               |               |              |               |  |  |  |  |  |  |
| CAGE-FREE                                                                                            |         |           |           |          |            |           |             |      |        |           |           |                  |                          |                                                                                                                               |               |              |               |  |  |  |  |  |  |
| White 12 pack                                                                                        |         |           | 533       | 2.11     |            |           | 52          | 2.74 |        |           | 406       | 2.31             |                          |                                                                                                                               |               |              |               |  |  |  |  |  |  |
| Brown 12 pack                                                                                        |         |           | 3,842     | 2.12     |            |           | 1,551       | 2.80 | 142    | 3.72      | 2,330     | 2.84             |                          |                                                                                                                               |               |              |               |  |  |  |  |  |  |
| VEGETARIAN FED                                                                                       |         |           |           |          |            |           |             |      |        |           |           |                  |                          |                                                                                                                               |               |              |               |  |  |  |  |  |  |
| White 12 pack                                                                                        |         |           |           |          |            |           |             |      |        |           |           |                  | Th:- 14/-                |                                                                                                                               |               | in a hu Cat  |               |  |  |  |  |  |  |
| Brown 12 pack                                                                                        |         |           |           |          | 92         | 2.50      | 387         | 2.03 | 23     | 1.84      | 167       | 2.54             |                          | ek's Snell                                                                                                                    | Egg Featu     | ing by Ca    | legory        |  |  |  |  |  |  |
| Large White Egg                                                                                      | 15 - Gr | ade A or  | better, a | vg. feat | ture price | convert   | ed to \$/do | ozen |        |           |           |                  |                          | 0.0%_2.9                                                                                                                      | <b>%</b><br>Г | 10.6%        |               |  |  |  |  |  |  |