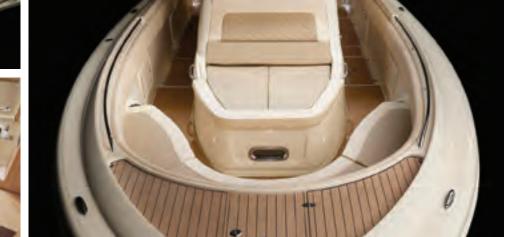

### CATALINA 29: SURROUND YOURSELF WITH LUXURY.

The Catalina 29 features all the amenities you are looking for in a center console boat with all the style you expect from a Chris-Craft. This center console design creates a comfortable 360-degree walkaround so you are able to entertain, lounge and splash around in unparalleled comfort and