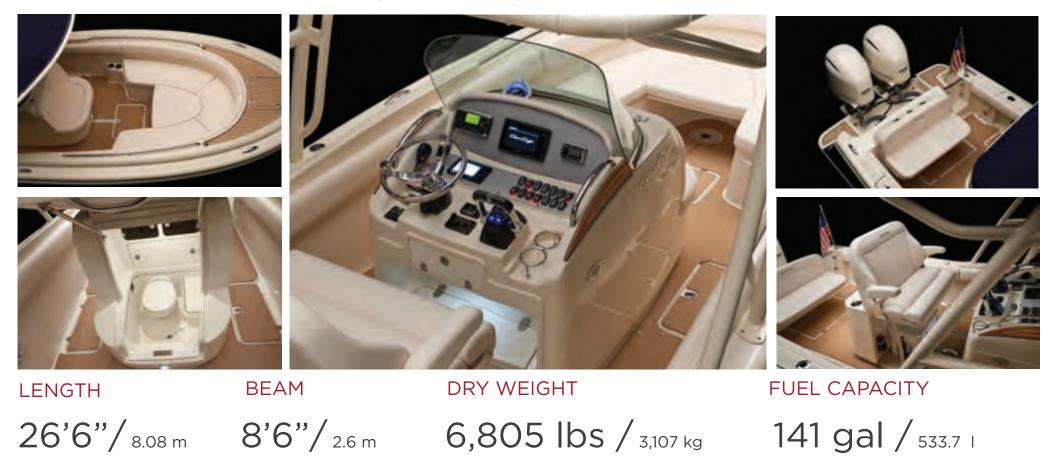

### CATALINA 26: LUXURY FRONT AND CENTER.

When you want to bring family or friends together, this is the place to gather. With lavish U-shaped loungers, a separate bench and a large, convenient dining table, the Catalina 26 is the hottest new spot on the water. Invite 8 aboard and let the good times begin.