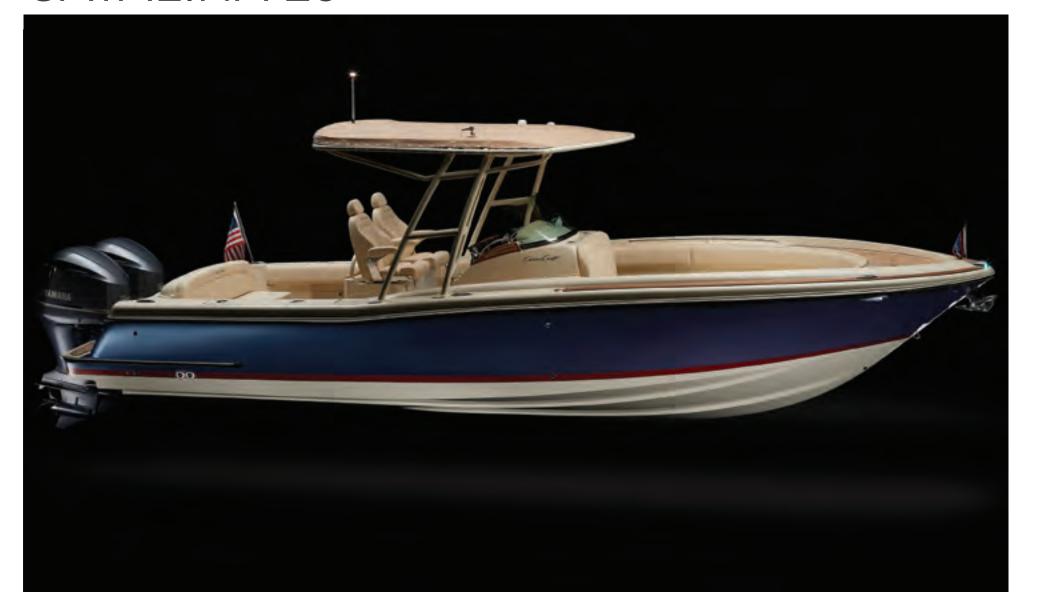

### CATALINA 29: SURROUND YOURSELF WITH LUXURY.

The Catalina 29 features all the amenities you are looking for in a center console boat with all the style you expect from a Chris-Craft. This center console design creates a comfortable 360-degree walkaround so you are able to entertain, lounge and splash around in unparalleled comfort and

LENGTH 29'5"/<sub>8.9 m</sub>

BEAM 10'2" / 3.1 m

DRY WEIGHT 8,200 lbs / 3,719 kg 203 gal / 768 l

**FUEL CAPACITY** 