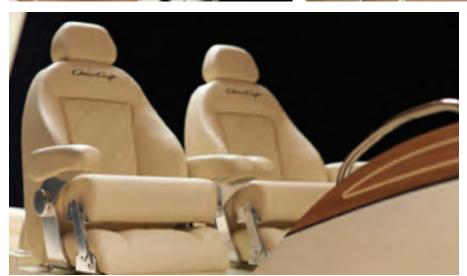

### CATALINA 29: SURROUND YOURSELF WITH LUXURY.

The Catalina 29 features all the amenities you are looking for in a center console boat with all the style you expect from a Chris-Craft. This center console design creates a comfortable 360-degree walkaround so you are able to entertain, lounge and splash around in unparalleled comfort and