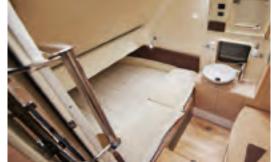

### CATALINA 34: ONE CENTER CONSOLE REDEFINES THE SEGMENT.

The flagship Catalina 34 is a center console unlike any other. Loaded with luxuries, the Catalina 34 is equipped with a dive door, expansive bow seating, fold-away aft seating, and a hardtop with a pull out sun shade. With a spectacular berth for two, the Catalina 34 doubles as a cruiser or as a comfortable weekender.