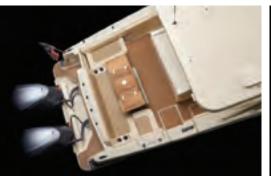

### CATALINA 34: ONE CENTER CONSOLE REDEFINES THE SEGMENT.

The flagship Catalina 34 is a center console unlike any other. Loaded with luxuries, the Catalina 34 is equipped with a dive door, expansive bow seating, fold-away aft seating, and a hardtop with a pull out sun shade. With a spectacular berth for two, the Catalina 34 doubles as a cruiser or as a comfortable weekender.