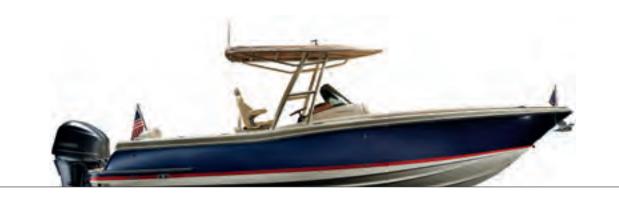

# CATALINA 29

### CATALINA 29: SURROUND YOURSELF WITH LUXURY.

The Catalina 29 features all the amenities you are looking for in a center console boat with all the style you expect from a Chris-Craft. This center console design creates a comfortable 360-degree walkaround so you are able to entertain, lounge and splash around in unparalleled comfort and

LENGTH 29'5"/<sub>8.9 m</sub>

BEAM 10'2" / 3.1 m

DRY WEIGHT 8,200 lbs / 3,719 kg 203 gal / 768 l

**FUEL CAPACITY** 