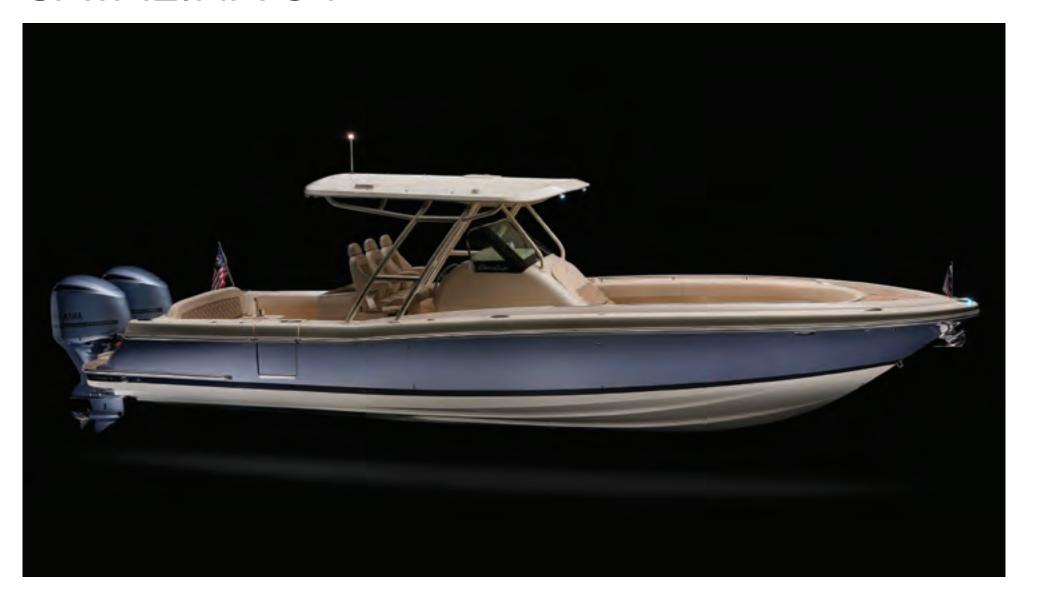

### CATALINA 34: ONE CENTER CONSOLE REDEFINES THE SEGMENT.

The flagship Catalina 34 is a center console unlike any other. Loaded with luxuries, the Catalina 34 is equipped with a dive door, expansive bow seating, fold-away aft seating, and a hardtop with a pull out sun shade. With a spectacular berth for two, the Catalina 34 doubles as a cruiser or as a comfortable weekender.