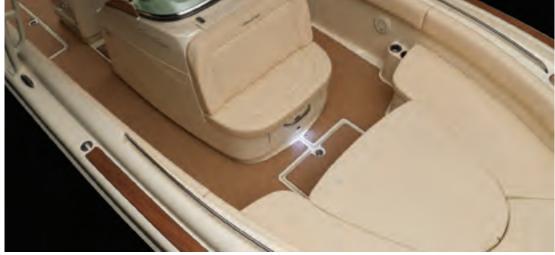

### CATALINA 29: SURROUND YOURSELF WITH LUXURY.

The Catalina 29 features all the amenities you are looking for in a center console boat with all the style you expect from a Chris-Craft. This center console design creates a comfortable 360-degree walkaround so you are able to entertain, lounge and splash around in unparalleled comfort and