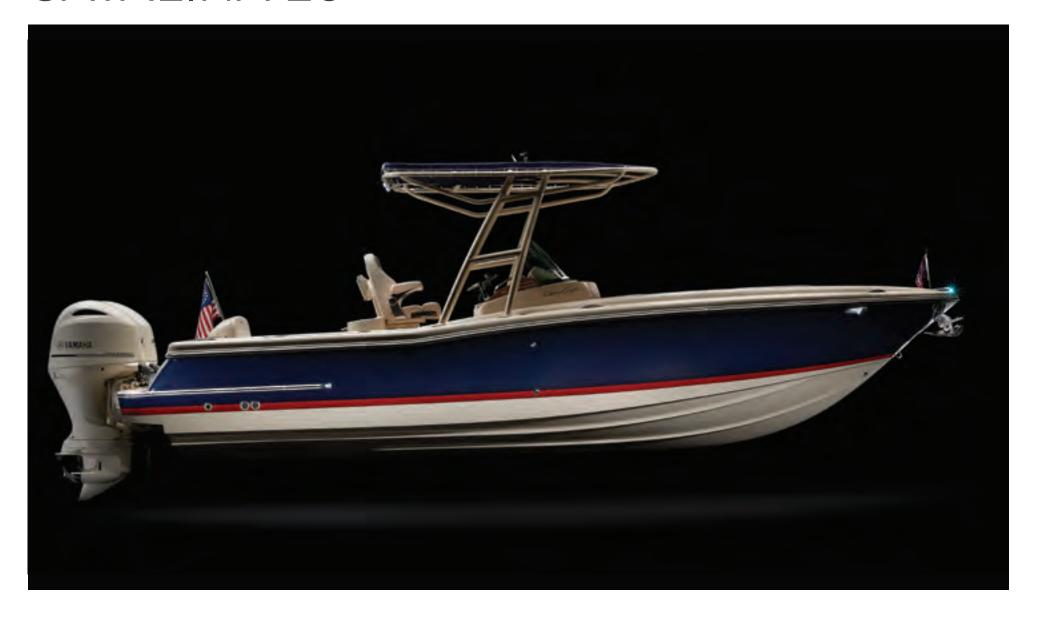

## CATALINA 34

### CATALINA 34: ONE CENTER CONSOLE REDEFINES THE SEGMENT.

The flagship Catalina 34 is a center console unlike any other. Loaded with luxuries, the Catalina 34 is equipped with a dive door, expansive bow seating, fold-away aft seating, and a hardtop with a pull out sun shade. With a spectacular berth for two, the Catalina 34 doubles as a cruiser or as a comfortable weekender.

LENGTH BEAM  $34'/_{10.4 \text{ m}}$ 10'10"/<sub>3.3 m</sub>

DRY WEIGHT 12,500 lbs / 5,669 kg

**FUEL CAPACITY** 322 gal / 1,218 I