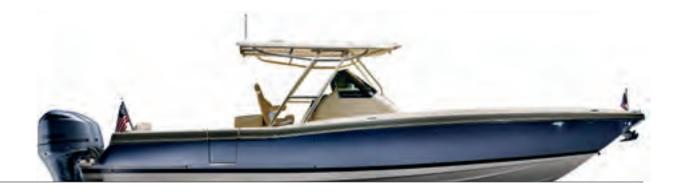

## CATALINA 34

### CATALINA 34: ONE CENTER CONSOLE REDEFINES THE SEGMENT.

The flagship Catalina 34 is a center console unlike any other. Loaded with luxuries, the Catalina 34 is equipped with a dive door, expansive bow seating, fold-away aft seating, and a hardtop with a pull out sun shade. With a spectacular berth for two, the Catalina 34 doubles as a cruiser or as a comfortable weekender.

LENGTH BEAM  $34'/_{10.4 \text{ m}}$ 10'10"/<sub>3.3 m</sub>

DRY WEIGHT 12,500 lbs / 5,669 kg

**FUEL CAPACITY** 322 gal / 1,218 I