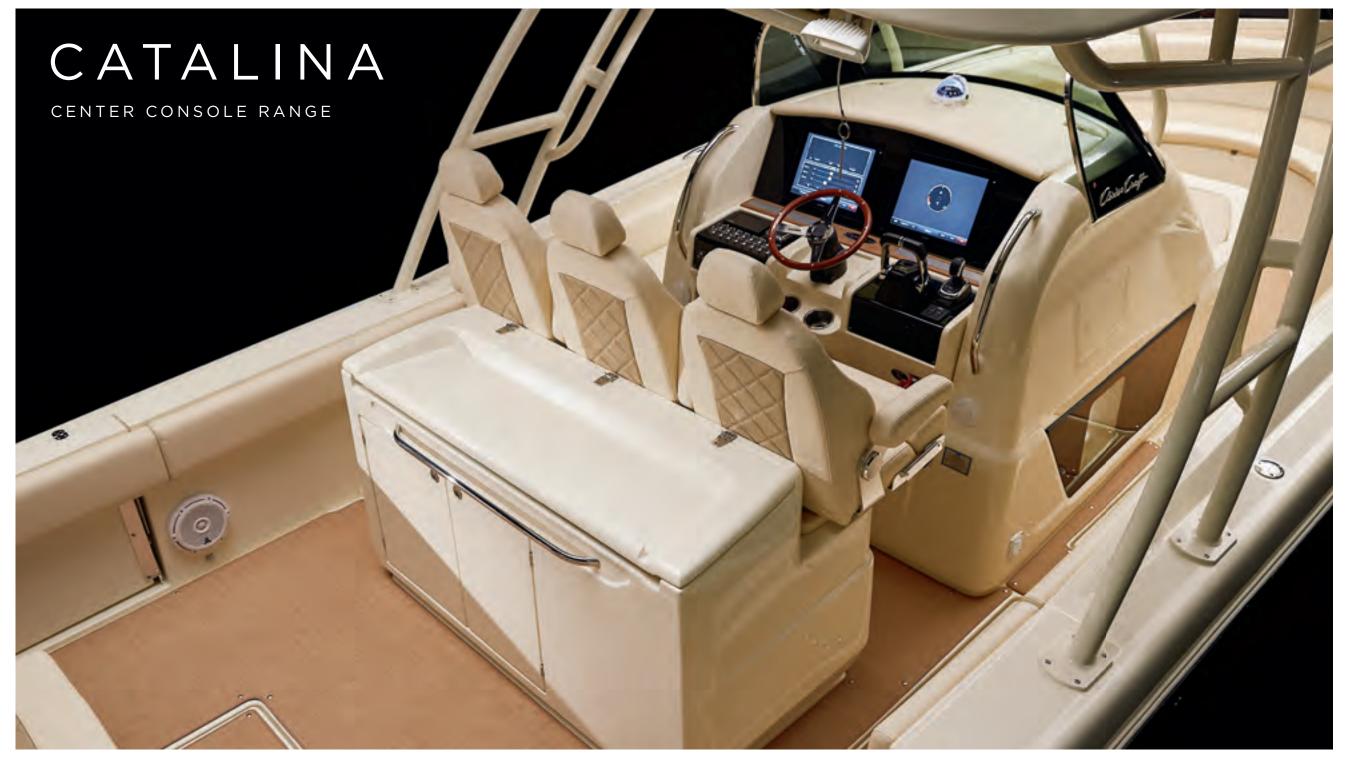

# CATALINA 26

### CATALINA 26: LUXURY FRONT AND CENTER.

When you want to bring family or friends together, this is the place to gather. With lavish U-shaped loungers, a separate bench and a large, convenient dining table, the Catalina 26 is the hottest new spot on the water. Invite 8 aboard and let the good times begin.