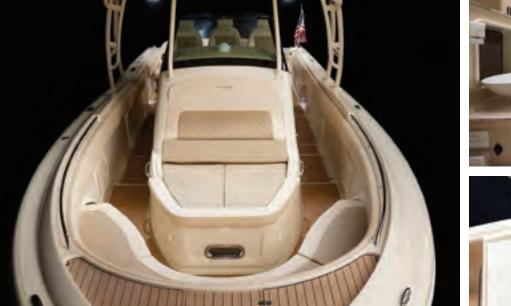

### CATALINA 26: LUXURY FRONT AND CENTER.

When you want to bring family or friends together, this is the place to gather. With lavish U-shaped loungers, a separate bench and a large, convenient dining table, the Catalina 26 is the hottest new spot on the water. Invite 8 aboard and let the good times begin.