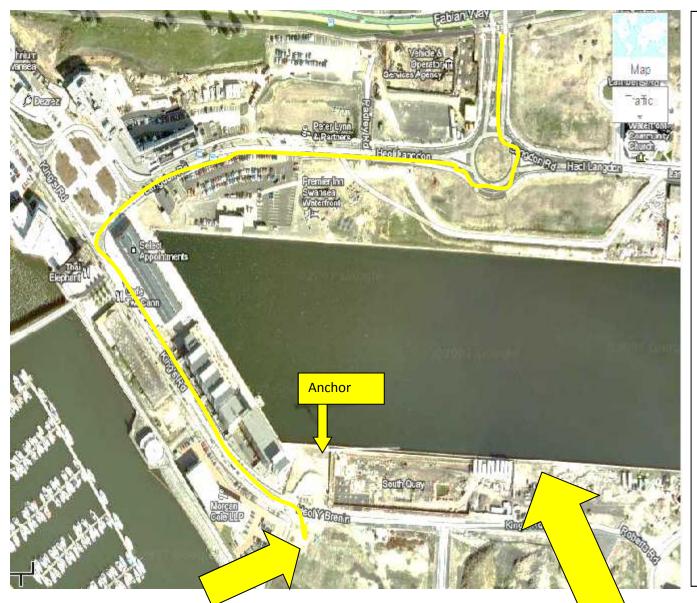

## Directions:

- 1. Leave the M4 at J 42 on to A483 for 3.7 miles
- 2. Straight over the first round about
- 3. Through the first set of traffic lights
- 4. At the second set of light turn left and then move to the right hand lane.
- 5. At the roundabout turn right
- 6. Past the Tesco's keep left
- 7. Follow road around for .3 of a mile car park is on the right
- 8. Leave the car park on foot, cross the road towards a large anchor (the dock will be in front of you)
- 9. At the anchor turn right walk approx500 m and we are on the right

## From Swansea:

 Cross the river Tawe down Fabien way towards the M4 at the second set of lights turn right and follow above from number 4

Park here (pay and display)

We are here