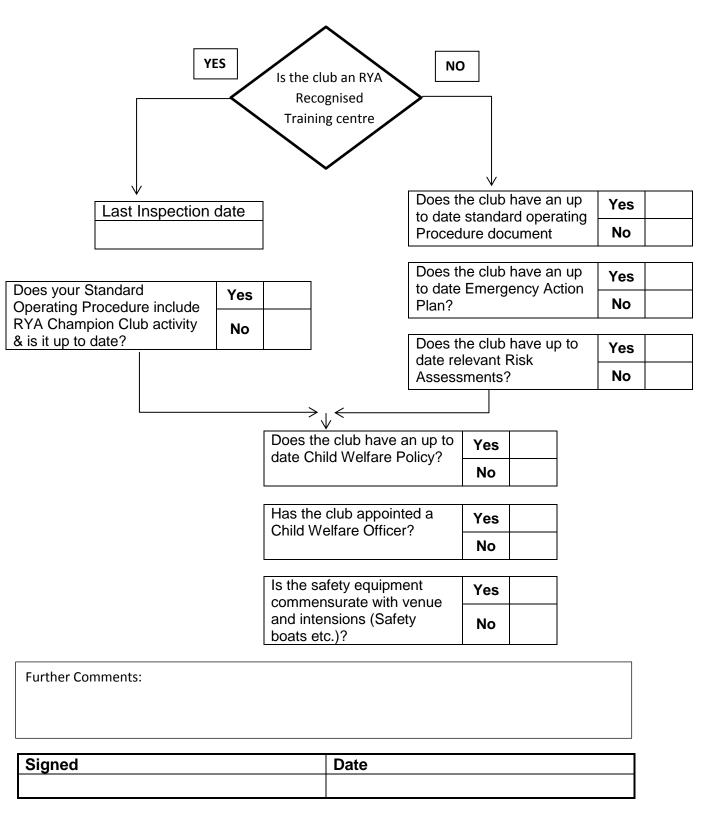

### **Safety and Documentation**

With regard to your RYA Champion Club activity, please complete the flow diagram below, informing us of your club procedures.