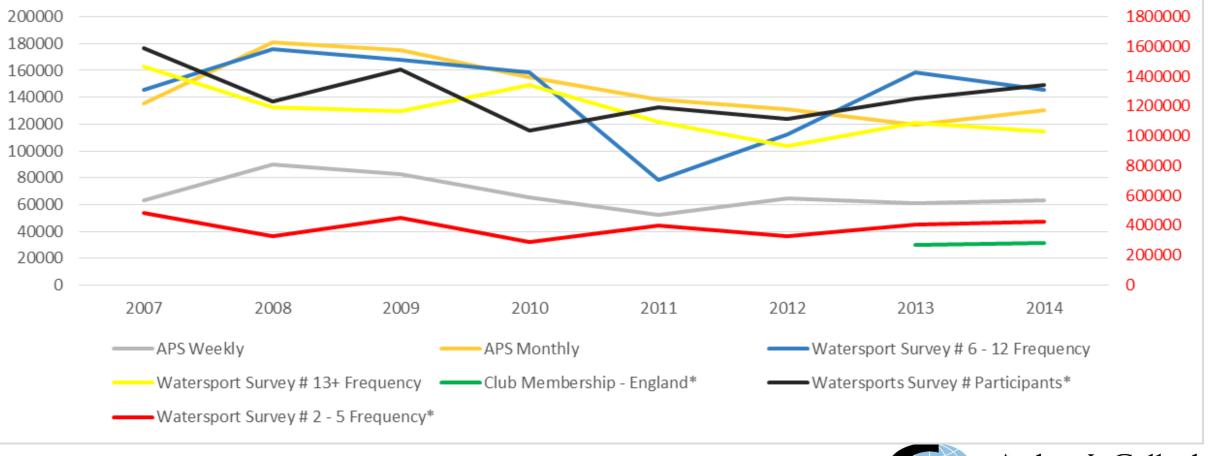

#### \* = secondary axis

## What else do we know?

- Recent Environment of GROWTH RYA membership, RYA Club census, Sport England APS, Arkenford Watersports Survey;
- 2.84M participants UK Boating (inc. Power etc.);
- 2M with a degree of regularity (the rest are very occasional or 'tasters')
- Overall growth since 2010 but conversion from occasional/tasters remains challenging;
- Most regular participants do so 2 5 times p/a;
- There is Latent Demand for Sailing:
  - Sport England Active People Survey/SPA Future Thinking
  - RYA Start Boating web stats & Push The Boat Out;