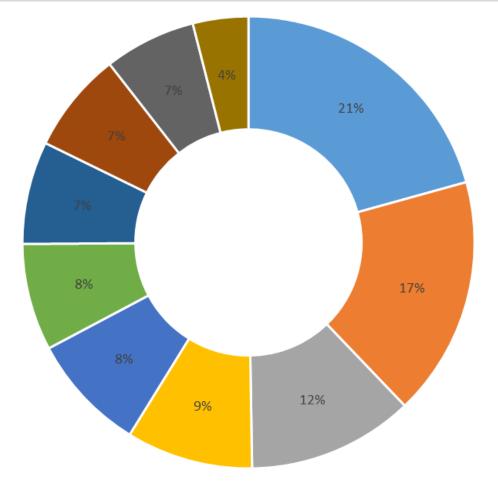

# Start Boating – clicks by interest (last 2 years combined)

## **Latent Demand:**

- 1. 55 64 years of age;
- 2. 45 54 years of age;
- 3. 35 44 years of age;
- 4. 16 25 years of age;
- Recreational Dinghy Sailing;
- Recreational Yachting/Cruising;

- /startboating/pages/dinghy.aspx
- /startboating/pages/yacht.aspx
- /startboating/pages/default.aspx
- /startboating/pages/motorcruising.aspx
- /startboating/get-afloat/pages/get-trained.aspx
- /startboating/pages/ribssportsboat.aspx
- /startboating/pages/personalwatercraft.aspx
- /startboating/pages/getbrochure.aspx
- /startboating/pages/windsurf.aspx
- /startboating/get-afloat/pages/buying-sharingboat.aspx