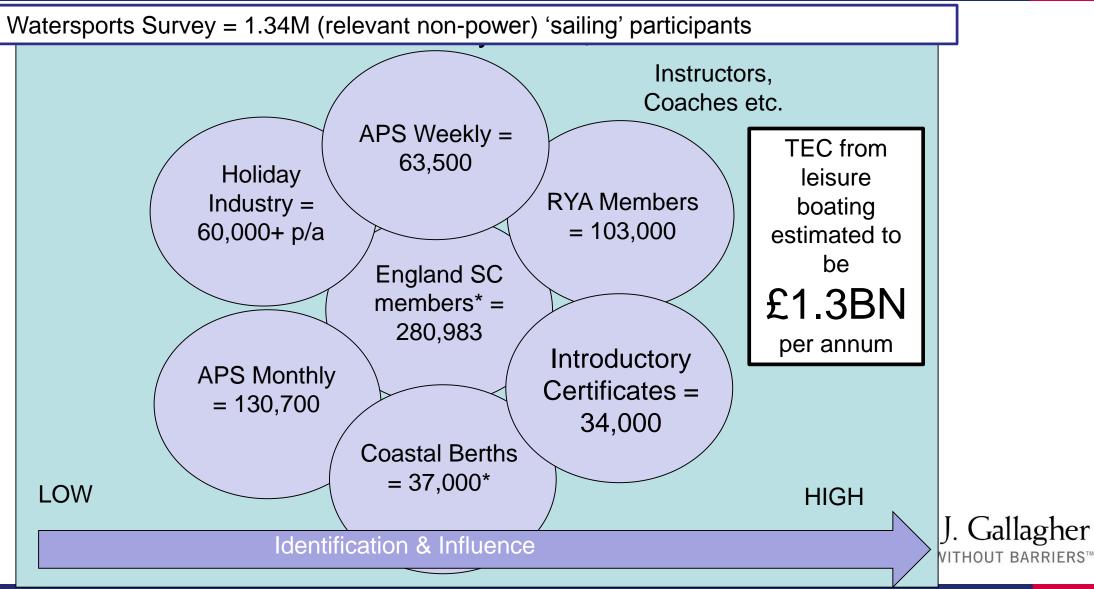

## What else do we know?

- Recent Environment of GROWTH RYA membership, RYA Club census, Sport England APS, Arkenford Watersports Survey;
- 2.84M participants UK Boating (inc. Power etc.);
- 2M with a degree of regularity (the rest are very occasional or 'tasters')
- Overall growth since 2010 but conversion from occasional/tasters remains challenging;
- Most regular participants do so 2 5 times p/a;
- There is Latent Demand for Sailing:
  - Sport England Active People Survey/SPA Future Thinking
  - RYA Start Boating web stats & Push The Boat Out;