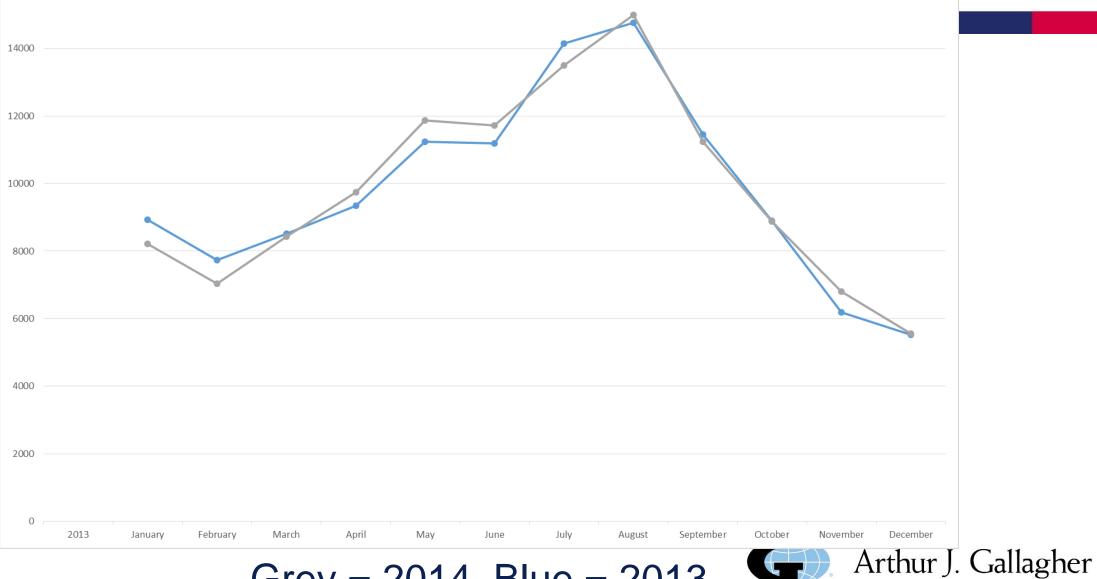

#### Start Boating: Page Views per months 2013 vs 2014

BUSINESS WITHOUT BARRIERS™

#### \* = secondary axis