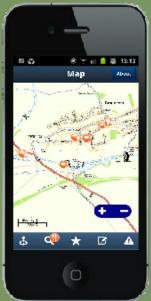

#### e-canalmapp

AN ESSENTIAL BOATING COMPANION

Use with your iPad or Smartphone

- regional cruising guides and maps covering all of GB
- no need for permanent Internet
- location-based, with GPS

- ✓ diesel, gas, pump-outs.
- ✓ places to eat and drink
- ✓ doctors, vets, dentists
- ✓ shops, laundrettes, libraries
- ✓ internet access points
- museums, cinemas, attractions.... and many, many more

Available from iTunes App Store and Google Play

Scan the QR for our details or visit.....

www.e-canalmapp.co