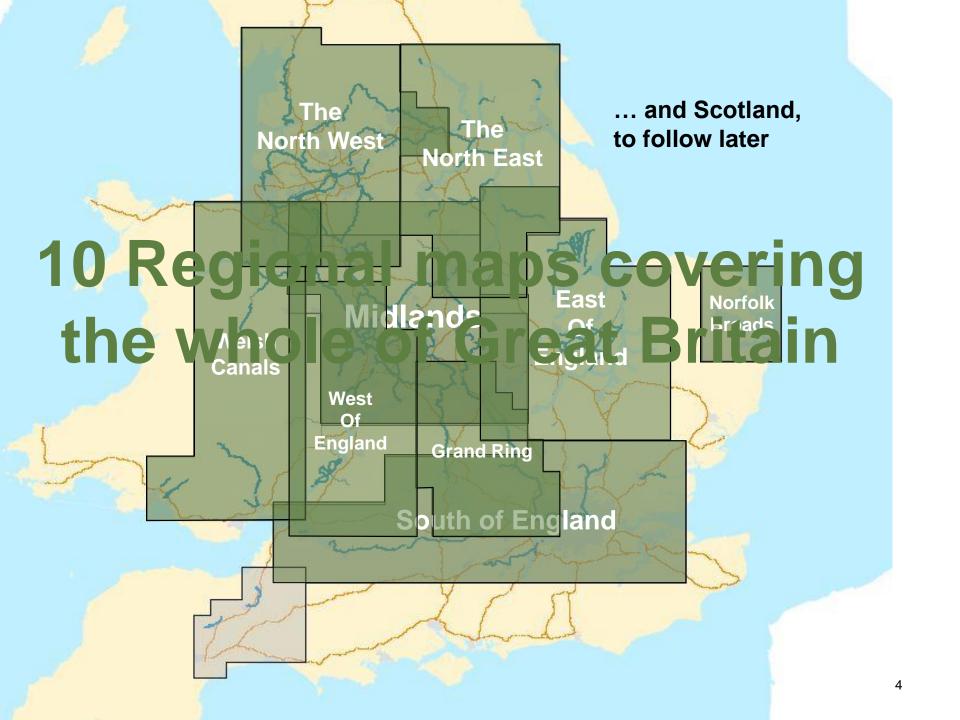

No need for permanent internet connection!

Covers the whole of Great Britain and incorporates the complete content from all of the NICHOLSON Guides to the Waterways

As used throughout the UK by

Scan the QR code for our details or visit......