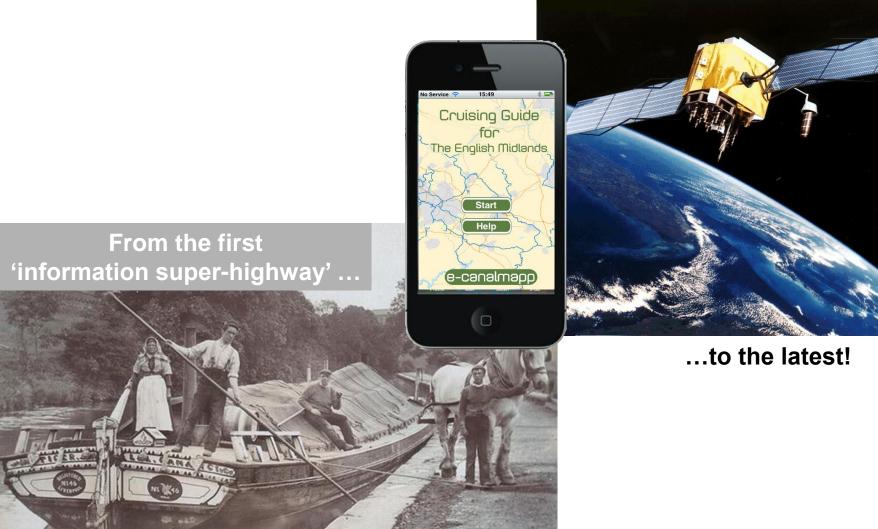

# E-canalmapps on the market

- iOS (iPhone/iPod Touch/iPad)
  - Available from AppStore/iTunes
- Compatible Android devices (phones and tablets)
  - Available from Google Play or directly from e-canal
- Water-Way customers and RCR Members get one free region each!



# Perfect mApps for...

- Leisure such as boaters, walkers, cyclists
- Business such as marinas, hire operators, pubs, B&Bs, places of interest

# Spreading the word

- Our e-canalmapps are now selling steadily
- The 2000 mile 'towpath telegraph' is already helping us to make everyone aware of them
- We are offering all today's delegates a free e-canalmapp region of your choice!
- ...the catch?
- just that you will tell the boaters you train about our products and hand out our flyers

e-canal – linking past and present





# Visit us on the exhibition stand for a chat and demonstration

www.e-canalmapp.co

Scan the QR code to keep our details