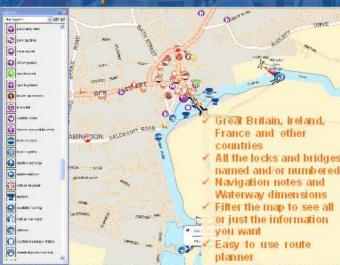

# WATER-WAY AN ESSENTIAL BOATING COMPANION

Use with your desktop, laptop or netbook PC

- Plan your route
- Pin-point your exact location using a GPS
- Find thousands of continually updated points of interest, including:
  - ✓ places to eat and drink
  - ✓ pump-outs, diesel, gas and stoppages
  - ✓ doctors, vets and dentists
  - ✓ shops, laundrettes and Internet points
  - ✓ museums, cinemas and attractions

No need for permanent internet connection!

Covers the whole of Great Britain and incorporates the complete content from all of the NICHOLSON Guides to the Waterways

As used throughout the UK by

Scan the QR code for our details or visit......