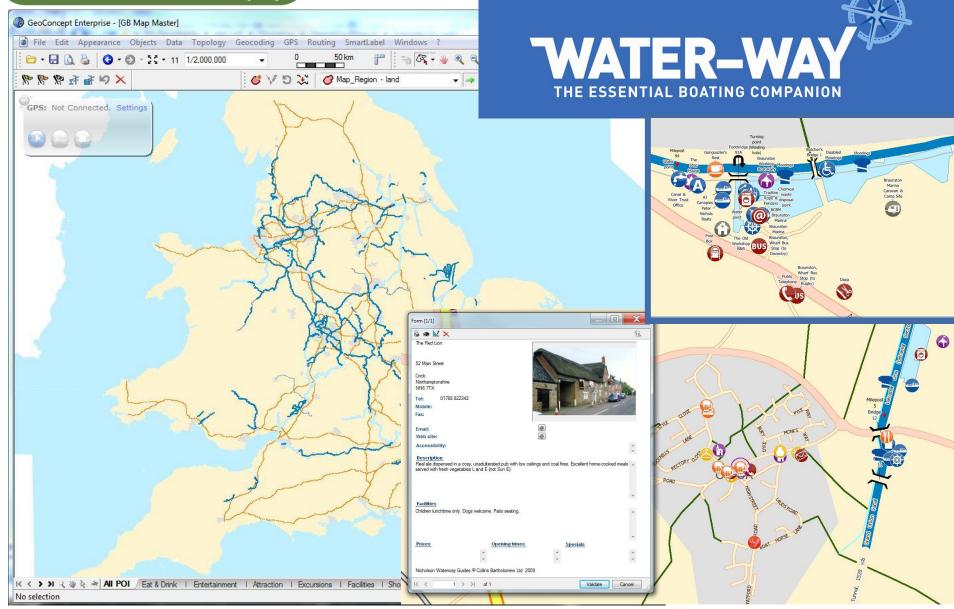

# WATER-WAY AN ESSENTIAL BOATING COMPANION

Use with your desktop, laptop or netbook PC

- Plan your route
- Pin-point your exact location using a GPS
- Find thousands of continually updated points of interest, including:
  - ✓ places to eat and drink
  - ✓ pump-outs, diesel, gas and stoppages
  - ✓ doctors, vets and dentists
  - ✓ shops, laundrettes and Internet points
  - ✓ museums, cinemas and attractions

No need for permanent internet connection!

Covers the whole of Great Britain and incorporates the complete content from all of the NICHOLSON Guides to the Waterways

As used throughout the UK by

Scan the QR code for our details or visit......