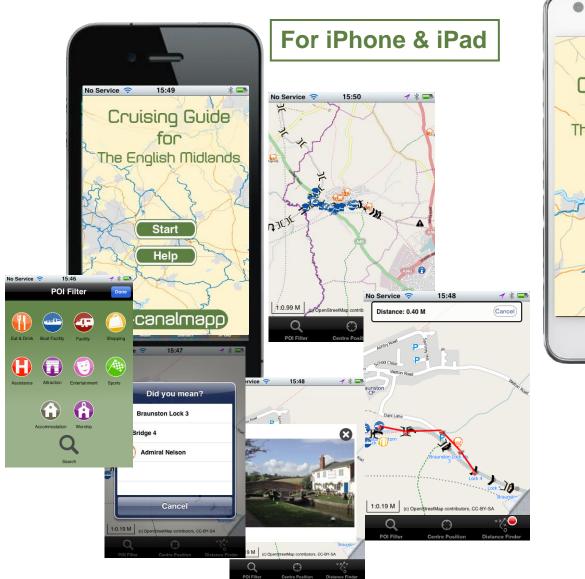

#### e-canalmapp

AN ESSENTIAL BOATING COMPANION

Use with your iPad or Smartphone

- regional cruising guides and maps covering all of GB
- no need for permanent Internet
- location-based, with GPS

- ✓ diesel, gas, pump-outs.
- ✓ places to eat and drink
- ✓ doctors, vets, dentists
- ✓ shops, laundrettes, libraries
- ✓ internet access points
- museums, cinemas, attractions.... and many, many more

Available from iTunes App Store and Google Play

Scan the QR for our details or visit.....

www.e-canalmapp.co