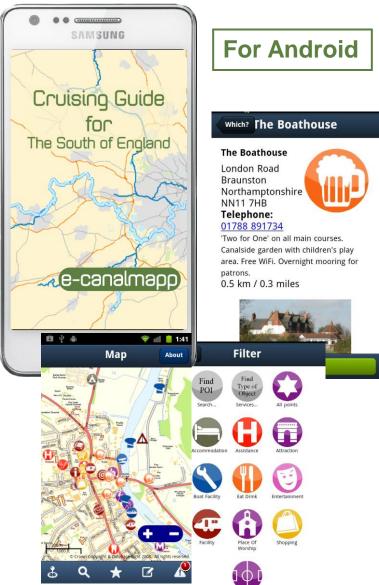

#### e-canalmapp

AN ESSENTIAL BOATING COMPANION

Use with your iPad or Smartphone

- regional cruising guides and maps covering all of GB
- no need for permanent Internet
- location-based, with GPS

- ✓ diesel, gas, pump-outs.
- ✓ places to eat and drink
- ✓ doctors, vets, dentists
- ✓ shops, laundrettes, libraries
- ✓ internet access points
- museums, cinemas, attractions.... and many, many more

Available from iTunes App Store and Google Play

Scan the QR for our details or visit.....

www.e-canalmapp.co

# E-canalmapps on the market

- iOS (iPhone/iPod Touch/iPad)
  - Available from AppStore/iTunes
- Compatible Android devices (phones and tablets)
  - Available from Google Play or directly from e-canal
- Water-Way customers and RCR Members get one free region each!