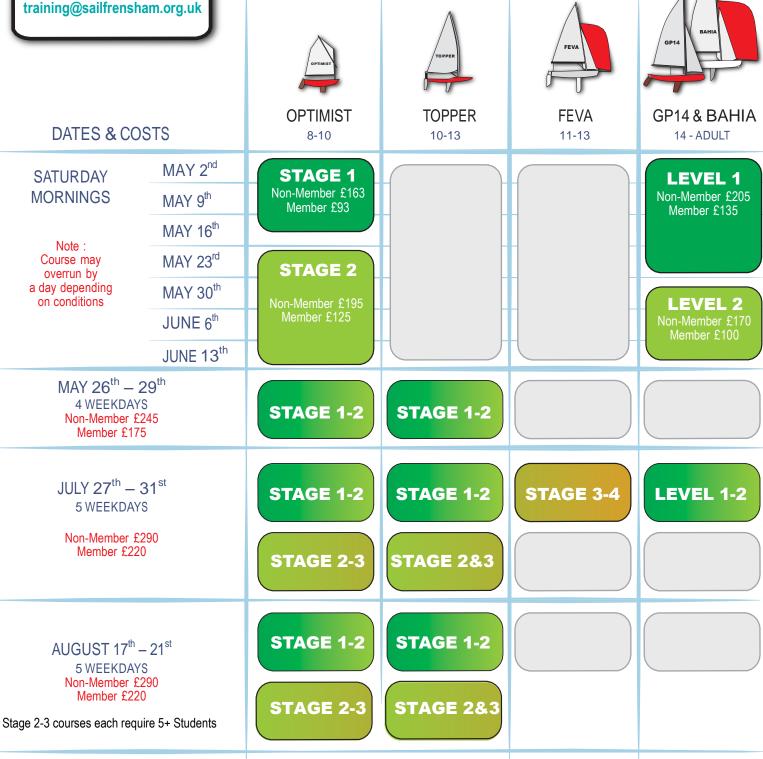

FPSC Jan 2015

The higher cost for the "Non-Member" includes the cost of a Restricted Family Membership. Therefore, subsequent courses may be booked within the same year at the member's rate. Siblings or other family members will also pay the reduced rate as a "Member".

Saturday 'Taster Sails' can be arranged at £10 per family group through:

training@sailfrensham.org.uk or 01252 792859

All course fees include the appropriate logbooks, certificates, handbooks and use of buoyancy aids. There are no additional course costs other than food & drink.