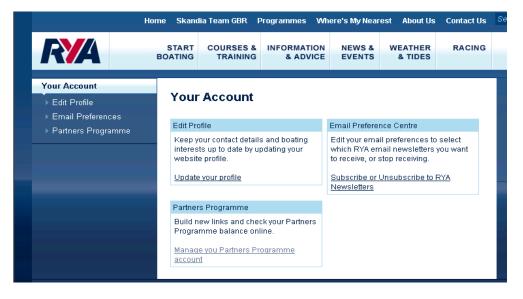

## Your Account

Once in <u>Your Account</u>, you will see this page, which contains an option to go to the Partners Programme section.

This takes you to the Partners Programme homepage. Here you will see four sections. See below for an explanation of how each of these works.