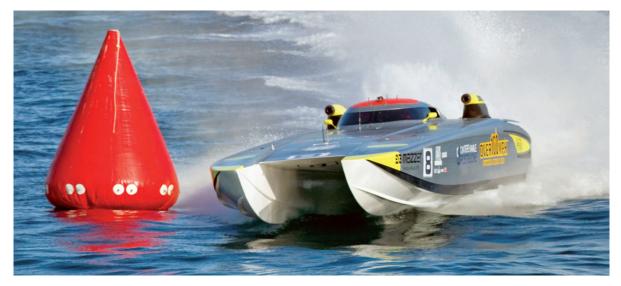

# Victory Team did it again

2013 saw Victory Team's vice-like grip on the coveted Sam Griffith Trophy hold firm securing a remarkable 13th Class 1 World Championship as the sport celebrated the 50th anniversary of the first drivers' Championship and cruised passed the 600 Grand Prix mark since being sanctioned by the World Governing Body, the Union Internationale Motonautique (UIM), in 1964.

Understandably tipped by the majority at the start of the year to deliver the Dubai-based outfit a seventh consecutive Championship, Arif Al Zaffain and Mohammed Al Marri duly delivered. But it was not the trouble-free run of previous seasons, with breakdowns and uncharacteristic driver errors forcing the duo to endure the title chase to the last race of the year in Abu Dhabi.