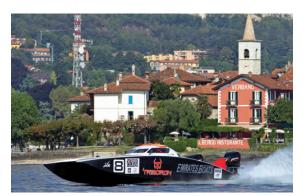

The UIM Skydive Dubai XCAT World Series continued its phenomenal growth in 2013, taking massive strides towards the aim of reaching six continents by 2016.

2013 was the year that the Series went international for the first time. After three races in the UAE (Abu Dhabi and two in Dubai), the action moved to the spectacular setting of Stresa, on Lake Maggiore in Italy. Then a week later, the racing continued a little further along the picturesque lake, in Arona with crowds of over 40,000 lining the shore to take in the action.

20

Meanwhile, on the water, it was the Dubai-based Fazza team of Arif Al Zaffain and Nadir Bin Hendi who emerged as overall Series champions once again (with Mohammed Al Marri having raced alongside Al Zaffain at the start of the season). The team took an early lead in the Series after winning the first two races, but succumbed to mechanical problems at the third, in Dubai, where Team Westerlund took the win.