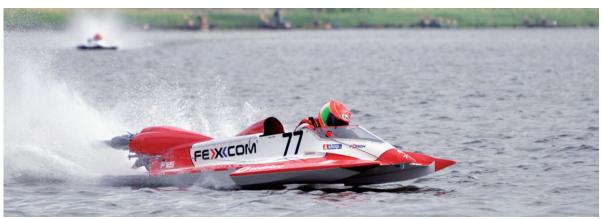

The UIM Skydive Dubai XCAT World Series continued its phenomenal growth in 2013, taking massive strides towards the aim of reaching six continents by 2016.

2013 was the year that the Series went international for the first time. After three races in the UAE (Abu Dhabi and two in Dubai), the action moved to the spectacular setting of Stresa, on Lake Maggiore in Italy. Then a week later, the racing continued a little further along the picturesque lake, in Arona with crowds of over 40,000 lining the shore to take in the action.

It was then on to Ningbo, China for the first time (in front of another record-breaking crowd) before the Series returned to its UAE roots, with the seventh and final race of the season being contested back in Dubai.

Making this all possible was the creation and development of a unique containerised system in order to be able to transport the competing boats and other equipment in the most efficient manner. This new system, referred to as 'Cat in a box' enables the entire Series race set-up including hospitality facilities and a race village to be transported globally within the confines of standard shipping containers.

2013 also marked the securing of several new partners for the Series. Among others, Skydive Dubai came on board as title sponsors, while Dubai Duty Free and property developers Emaar signed up as main sponsors.

20

Meanwhile, on the water, it was the Dubai-based Fazza team of Arif Al Zaffain and Nadir Bin Hendi who emerged as overall Series champions once again (with Mohammed Al Marri having raced alongside Al Zaffain at the start of the season). The team took an early lead in the Series after winning the first two races, but succumbed to mechanical problems at the third, in Dubai, where Team Westerlund took the win.