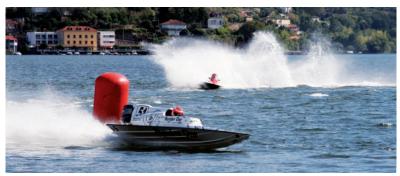

The UIM Skydive Dubai XCAT World Series continued its phenomenal growth in 2013, taking massive strides towards the aim of reaching six continents by 2016.

2013 was the year that the Series went international for the first time. After three races in the UAE (Abu Dhabi and two in Dubai), the action moved to the spectacular setting of Stresa, on Lake Maggiore in Italy. Then a week later, the racing continued a little further along the picturesque lake, in Arona with crowds of over 40,000 lining the shore to take in the action.

20

Meanwhile, on the water, it was the Dubai-based Fazza team of Arif Al Zaffain and Nadir Bin Hendi who emerged as overall Series champions once again (with Mohammed Al Marri having raced alongside Al Zaffain at the start of the season). The team took an early lead in the Series after winning the first two races, but succumbed to mechanical problems at the third, in Dubai, where Team Westerlund took the win.