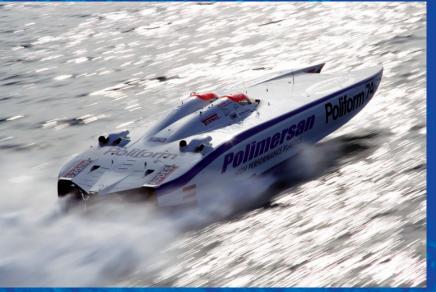

### COVER PAGE

The picture is from Raffaello Bastiani (ITA) taken at the Class 1 Abu Dhabi GP, United Arab Emirates, December 6th 2013.

Dear friends of powerboating,

Welcome on board the new UIM Yearbook!