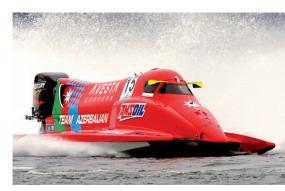

#### Baku (Azerbaijan)

This was a new venue, and 19 drivers enjoyed the event. It was well organized, with just some minor problems with the transportation of the boats.