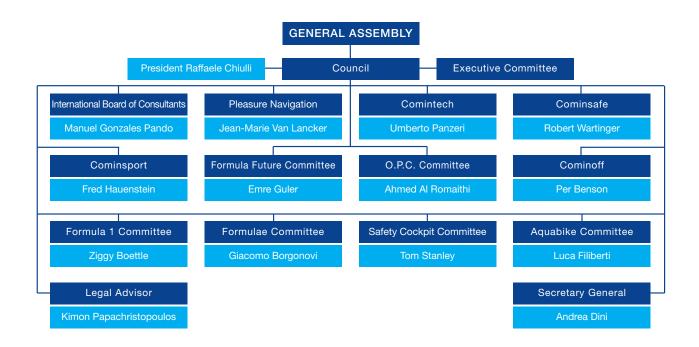

# DRGANIGRAM

# ORGANIGRAM

### COUNCIL OF THE U.I.M.

Raffaele Chiulli President Italy

### Administrators

| Sami Abu Shaikha        | Senior Vice-President    | Qatar          |
|-------------------------|--------------------------|----------------|
| Jerzy Czeszko           | Vice-President           | Poland         |
| Christer Gustafsson     | Treasurer                | Sweden         |
| Kimon Papachristopoulos | Legal Advisor to Council | Greece/Germany |
| Peter Bardenheuer       | Administrator            | Germany        |
| Luis Calvario           | Administrator            | Portugal       |
| Jean-Marc Giraldi       | Administrator            | Monaco         |
| Emre Guler              | Administrator            | Turkey         |
| Mohammed Harib          | Administrator            | U.A.E.         |
| Fred Hauenstein         | Administrator            | U.S.A.         |
| Erwin Lang              | Administrator            | Austria        |
| Jean-Marie Lhomme       | Administrator            | France         |
| Yunis Lukmanov          | Administrator            | Russia         |
| Ivan Motta              | Administrator            | Switzerland    |
| John Reed               | Administrator            | United Kingdom |
| Jean-Marie Van Lancker  | Administrator            | Belgium        |
| Mark Wheeler            | President APBA           | U.S.A.         |

### Commission / Committee Presidents

| Ahmed Al Romaithi                                 | O.P.C. Chairman                                                  | U.A.E.                    |
|---------------------------------------------------|------------------------------------------------------------------|---------------------------|
| Per Benson                                        | Cominoff President                                               | Sweden                    |
| Siegfried Boettle                                 | Formula 1 Chairman                                               | U.S.A.                    |
| Giacomo Borgonovi                                 | Formulae Chairman                                                | Italy                     |
| Luca Filiberti                                    | Aquabike Chairman                                                | Italy                     |
| Manuel Gonzales Pando                             | IBC President                                                    | Spain                     |
|                                                   |                                                                  |                           |
| Emre Guler                                        | Formula Future Chairman                                          | Turkey                    |
| Emre Guler<br>Fred Hauenstein                     | Formula Future Chairman Cominsport President                     | Turkey<br>U.S.A.          |
|                                                   |                                                                  |                           |
| Fred Hauenstein                                   | Cominsport President                                             | U.S.A.                    |
| Fred Hauenstein<br>Umberto Panzeri                | Cominsport President Comintech President                         | U.S.A.<br>Italy<br>Canada |
| Fred Hauenstein<br>Umberto Panzeri<br>Tom Stanley | Cominsport President Comintech President Safety Cockpit Chairman | U.S.A.<br>Italy<br>Canada |

Andrea Dini Secretary General \* Italy

\*The Secretary General is a non-voting, ex-officio member of the Council and all other U.I.M. Commissions, departments and bodies and is responsible for the implementation of all decisions made by Council and the General Assembly.