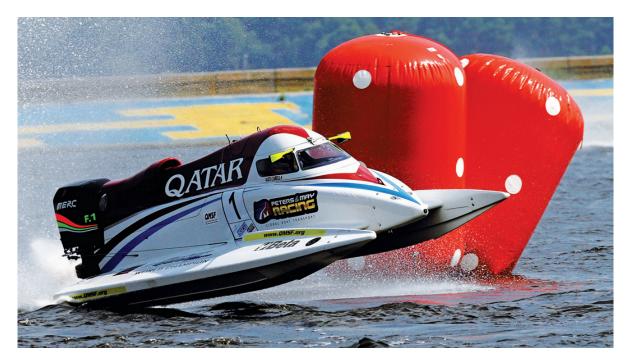

# Alex Carella J.I.M. WORLD CHAMPION SHIP

# Leads Qatar Team to a 1-2 finish in 2013!

Italian driving sensation Alex Carella for the third straight season came from behind climbing the ladder of success once again to win the UIM F1 H2O World Championship in 2013.

The 27 year-old from Piacenza led a strong Qatar Team for a resounding one-two finish in the drivers championship out-dueling his American teammate Shaun Torrente by just six points in the end 80 to 74. The Qatar Team dominated the prestigious Team Championship as well winning by a comfortable 80 points for the highly skilled multinational organization based at Doha.