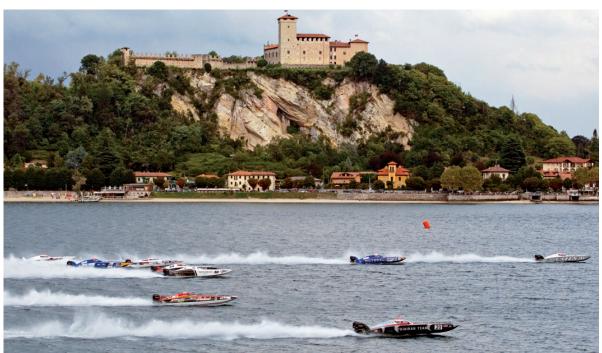

The UIM Skydive Dubai XCAT World Series continued its phenomenal growth in 2013, taking massive strides towards the aim of reaching six continents by 2016.

2013 was the year that the Series went international for the first time. After three races in the UAE (Abu Dhabi and two in Dubai), the action moved to the spectacular setting of Stresa, on Lake Maggiore in Italy. Then a week later, the racing continued a little further along the picturesque lake, in Arona with crowds of over 40,000 lining the shore to take in the action.