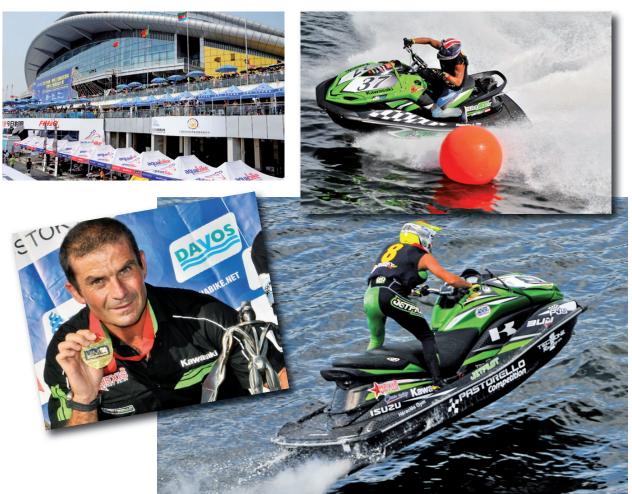

# **AQUABIKE**

World's best Aquabike Riders produce an electrifying season

2013 was an amazing year for the UIM-ABP Aquabike World Championship with five Grand Prix and the World's top riders fighting it out for the ultimate accolade of being crowned Champion.

The Championship visited some breath-taking venues, from the stunning resort of Sanya in China to the idyllic northern Italian town of Viverone, then back to China to amazing Liuzhou before ending the season with a Middle East double-header in Doha, Qatar and the final round in Abu Dhabi in the United Arab Emirates.

And what a Championship it was; racers from over 20 countries fought it out in three categories, the men and ladies Ski Division GP1, Freestyle and the Runabout GP1.

There was drama, excitement, thrills, shocks and heartache with all but one title going down to the final race of the year.

In September the Championship proper kicked into gear in Viverone in Italy then Liuzhou in China was the next stop on the tour, then Doha in Qatar and Abu Dhabi in UAE.

The 2013 UIM-ABP Aquabike World season crowned eight athletes.

Pija Sumer for Serbia in Ski Division Women, the Frenchman Michael Poret in Ski and Slalom Men, the Kuwaitian Yousef Al Abdulrazzaq in the powerfull Runabout GP1, Cyrille Lemoine, France, in the Runabout Slalom GP1 and Rok Florjancic, for Croatia.

The Aquabike Rally Jet challenge saw again the French Jean Bruno Pastorello crowning the title in Vladivostok in Russia, while in the Offshore Runabout category the World title was for Marc Forbin, another French athlete, who triumphed on Guadalupe's waters.