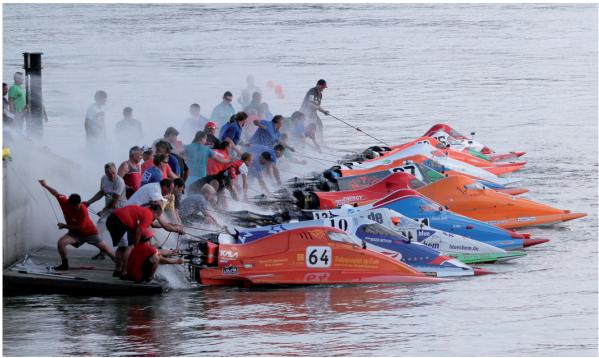

# Victory Team did it again

2013 saw Victory Team's vice-like grip on the coveted Sam Griffith Trophy hold firm securing a remarkable 13th Class 1 World Championship as the sport celebrated the 50th anniversary of the first drivers' Championship and cruised passed the 600 Grand Prix mark since being sanctioned by the World Governing Body, the Union Internationale Motonautique (UIM), in 1964.

Understandably tipped by the majority at the start of the year to deliver the Dubai-based outfit a seventh consecutive Championship, Arif Al Zaffain and Mohammed Al Marri duly delivered. But it was not the trouble-free run of previous seasons, with breakdowns and uncharacteristic driver errors forcing the duo to endure the title chase to the last race of the year in Abu Dhabi.