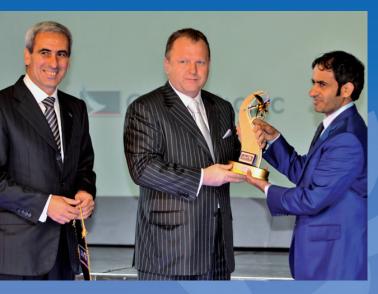

# 40S HYBRID by COLUMBUS YACHTS

2013 UIM Environmental Award Winner – 40S HYBRID by COLUMBUS YACHTS

from left: Mr. Jean Marc Giraldi, UIM Council Member, Mr. Gianpaolo Lapenna, 40S Hybrid Project Manager, Mr. Riccardo Ballesio, UIM Environmental Working Group Chairman, Mr. Giuseppe Palumbo, Columbus Yachts General Manager, and the UIM President Dr. Raffaele Chiulli

Monaco gave again a warm welcome to all the Powerboating stakeholders and fans convened from all over the world. Over 60 UIM World Champions from 40 different countries attended the UIM yearly event receiving their well deserved honours. During the Ceremony, the 2013 UIM Environmental Award Winner (Columbus Yachts, 40S

Hybrid) and the three UIM Special Mentions (Azimut-Benetti Group, Vripack and VSY) received their recognitions.

This year the Stefano Casiraghi Memorial Trophy has been awarded to Her Royal Highness Princess Ann, Royal Yachting Association President. The RYA is the driving force behind the dedicated training and racing section who constantly strive to reach the highest achievements. The UIM Safety Award in the name of His Highness Sheikh Hamdan Bin Mohammed Bin Rashid Al Maktoum has been given to the Bergamo Scuba Angels for their continuous efforts in performing and improving all the rescue operations in Powerboating races.