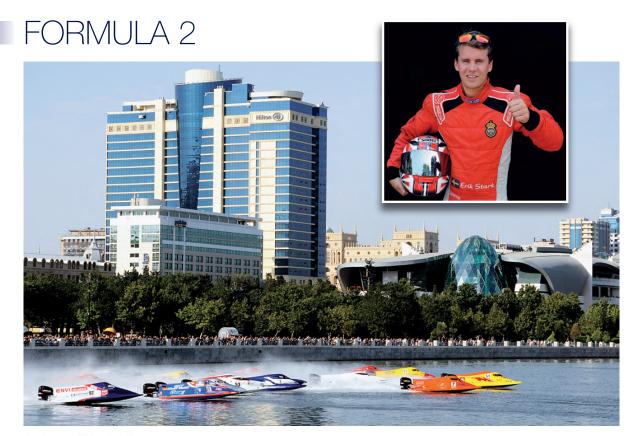

# UIM NATIONS CUP

The Swedish team's Erik Stark is the 2013 F2 UIM Powerboat World Champion, with second and third

places going to Ola Petterson (Sweden) and Paolo Zantelli (Italy).

"In 2013 the F2 finally had the World Championship it deserves," said Giacomo Borgonovi, Chairman of the UIM Formula Committee. "Five events were created in the 2013 UIM racing calendar, and for this wish to deeply thank all the people who have contributed to the success of the F2 World Championship," he said.

"The number of drivers in each event was higher than expected, with 20-23 boats from 13 Nations at each race. I wish to warmly thank the National Authorities who organized the races, the drivers and the

teams who attended them and all the people who have co-operated in the fulfilment of the races."

The professionalism of the drivers in this class has improved year after year, and the fact that the five events were won by different drivers proves that the competition amongst them is very level.