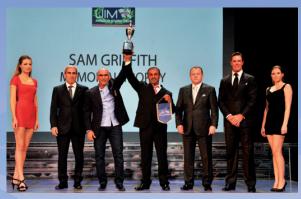

# Victory Team did it again

2013 saw Victory Team's vice-like grip on the coveted Sam Griffith Trophy hold firm securing a remarkable 13th Class 1 World Championship as the sport celebrated the 50th anniversary of the first drivers' Championship and cruised passed the 600 Grand Prix mark since being sanctioned by the World Governing Body, the Union Internationale Motonautique (UIM), in 1964.

Understandably tipped by the majority at the start of the year to deliver the Dubai-based outfit a seventh consecutive Championship, Arif Al Zaffain and Mohammed Al Marri duly delivered. But it was not the trouble-free run of previous seasons, with breakdowns and uncharacteristic driver errors forcing the duo to endure the title chase to the last race of the year in Abu Dhabi.