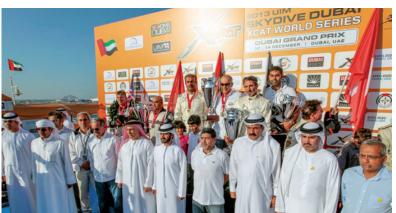

# What a stunning edition of the UIM Awards Giving Gala!

The fifth UIM Awards Giving Gala has been unquestionably a great success. An impressive event, organized at the Salle des Etoiles in the Principality of Monaco, where a remarkable audience gathered to crown the last Powerboating season champions and the prestigious UIM Awards winners. The event has been opened by HSH Prince Albert II in front of 500 guests, which included VIP's, national authorities, celebrities, and the UIM World Champions and Awards winners.

Monaco gave again a warm welcome to all the Powerboating stakeholders and fans convened from all over the world. Over 60 UIM World Champions from 40 different countries attended the UIM yearly event receiving their well deserved honours. During the Ceremony, the 2013 UIM Environmental Award Winner (Columbus Yachts, 40S

Hybrid) and the three UIM Special Mentions (Azimut-Benetti Group, Vripack and VSY) received their recognitions.

This year the Stefano Casiraghi Memorial Trophy has been awarded to Her Royal Highness Princess Ann, Royal Yachting Association President. The RYA is the driving force behind the dedicated training and racing section who constantly strive to reach the highest achievements. The UIM Safety Award in the name of His Highness Sheikh Hamdan Bin Mohammed Bin Rashid Al Maktoum has been given to the Bergamo Scuba Angels for their continuous efforts in performing and improving all the rescue operations in Powerboating races.