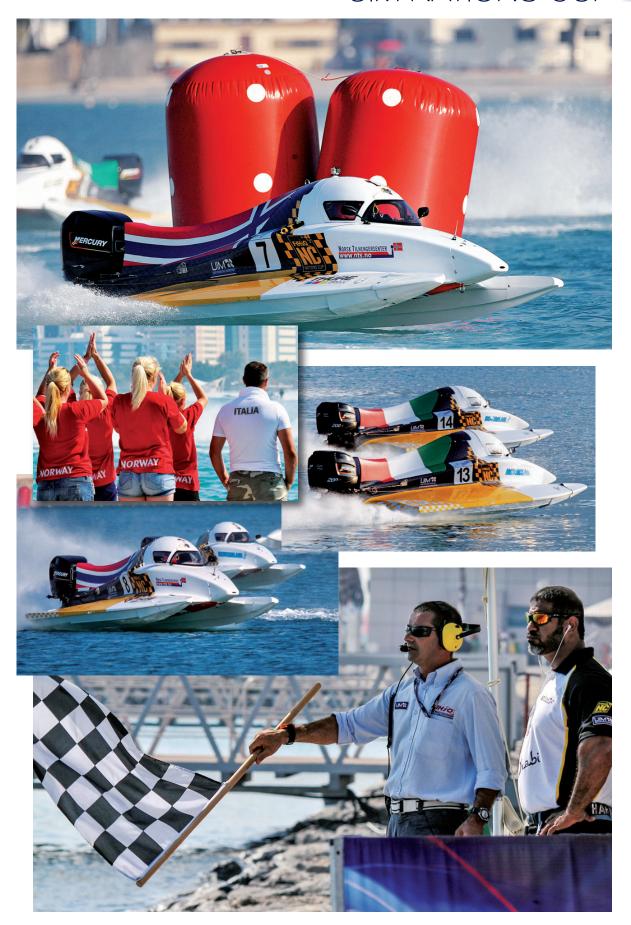

# UIM NATIONS CUP

# Team Abu Dhabi complete hat-trick of UIM Nations Cup

In just its third year on the World stage the UIM Nations Cup once again produced an enthralling and hectic series of racing, full of incident and the odd accident, but above all epitomised a wonderful spirit amongst the competitors where competing was equally as important, if not more so, as winning.

The 2013 Nations Cup was fought out in Qatar and Abu Dhabi with teams from Italy, Lebanon, Norway, Qatar, Russia, Saudi Arabia, UAE and Venezuela challenging for honours, the outcome swinging one way then another, with Team UAE coming from