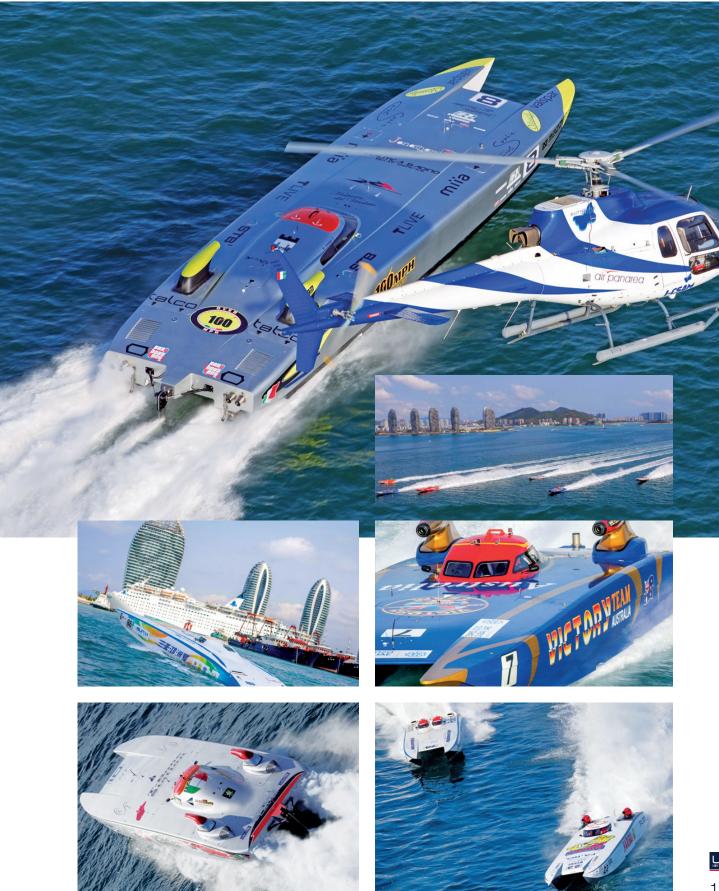

The UIM Skydive Dubai XCAT World Series continued its phenomenal growth in 2013, taking massive strides towards the aim of reaching six continents by 2016.

2013 was the year that the Series went international for the first time. After three races in the UAE (Abu Dhabi and two in Dubai), the action moved to the spectacular setting of Stresa, on Lake Maggiore in Italy. Then a week later, the racing continued a little further along the picturesque lake, in Arona with crowds of over 40,000 lining the shore to take in the action.

It was then on to Ningbo, China for the first time (in front of another record-breaking crowd) before the Series returned to its UAE roots, with the seventh and final race of the season being contested back in Dubai.

Making this all possible was the creation and development of a unique containerised system in order to be able to transport the competing boats and other equipment in the most efficient manner. This new system, referred to as 'Cat in a box' enables the entire Series race set-up including hospitality facilities and a race village to be transported globally within the confines of standard shipping containers.

20

Meanwhile, on the water, it was the Dubai-based Fazza team of Arif Al Zaffain and Nadir Bin Hendi who emerged as overall Series champions once again (with Mohammed Al Marri having raced alongside Al Zaffain at the start of the season). The team took an early lead in the Series after winning the first two races, but succumbed to mechanical problems at the third, in Dubai, where Team Westerlund took the win.