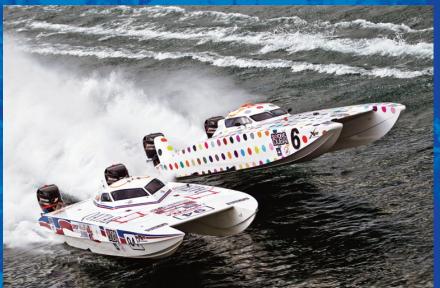

# Victory Team did it again

2013 saw Victory Team's vice-like grip on the coveted Sam Griffith Trophy hold firm securing a remarkable 13th Class 1 World Championship as the sport celebrated the 50th anniversary of the first drivers' Championship and cruised passed the 600 Grand Prix mark since being sanctioned by the World Governing Body, the Union Internationale Motonautique (UIM), in 1964.

Understandably tipped by the majority at the start of the year to deliver the Dubai-based outfit a seventh consecutive Championship, Arif Al Zaffain and Mohammed Al Marri duly delivered. But it was not the trouble-free run of previous seasons, with breakdowns and uncharacteristic driver errors forcing the duo to endure the title chase to the last race of the year in Abu Dhabi.