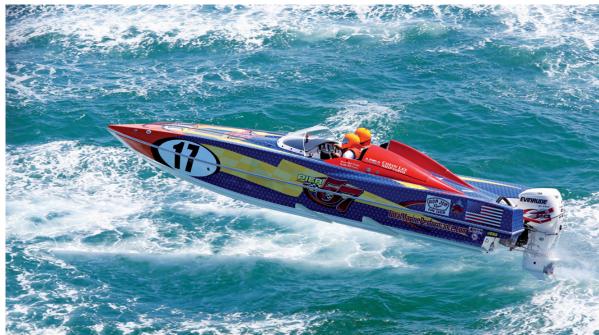

# Victory Team did it again

2013 saw Victory Team's vice-like grip on the coveted Sam Griffith Trophy hold firm securing a remarkable 13th Class 1 World Championship as the sport celebrated the 50th anniversary of the first drivers' Championship and cruised passed the 600 Grand Prix mark since being sanctioned by the World Governing Body, the Union Internationale Motonautique (UIM), in 1964.

Understandably tipped by the majority at the start of the year to deliver the Dubai-based outfit a seventh consecutive Championship, Arif Al Zaffain and Mohammed Al Marri duly delivered. But it was not the trouble-free run of previous seasons, with breakdowns and uncharacteristic driver errors forcing the duo to endure the title chase to the last race of the year in Abu Dhabi.