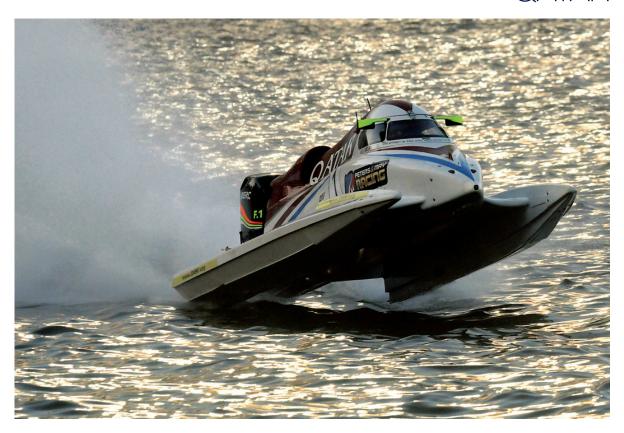

### COVER PAGE

The picture is from Raffaello Bastiani (ITA) taken at the Class 1 Abu Dhabi GP, United Arab Emirates, December 6th 2013.

Dear friends of powerboating,

Welcome on board the new UIM Yearbook!