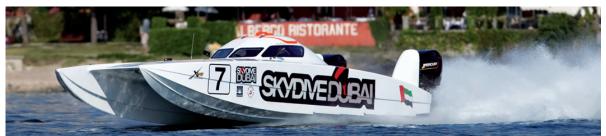

The UIM Skydive Dubai XCAT World Series continued its phenomenal growth in 2013, taking massive strides towards the aim of reaching six continents by 2016.

2013 was the year that the Series went international for the first time. After three races in the UAE (Abu Dhabi and two in Dubai), the action moved to the spectacular setting of Stresa, on Lake Maggiore in Italy. Then a week later, the racing continued a little further along the picturesque lake, in Arona with crowds of over 40,000 lining the shore to take in the action.

2013 also marked the securing of several new partners for the Series. Among others, Skydive Dubai came on board as title sponsors, while Dubai Duty Free and property developers Emaar signed up as main sponsors.

20

Meanwhile, on the water, it was the Dubai-based Fazza team of Arif Al Zaffain and Nadir Bin Hendi who emerged as overall Series champions once again (with Mohammed Al Marri having raced alongside Al Zaffain at the start of the season). The team took an early lead in the Series after winning the first two races, but succumbed to mechanical problems at the third, in Dubai, where Team Westerlund took the win.

A second place in Stresa meant they maintained the lead, however, and despite Mouawad (Omar Danial and Gary Ballough) and Skydive Dubai (Sultan Al Dhaheri and Jay Price) closing in on them towards the end of the season, a victory in the final race sealed the Series for Fazza.

A third place finish in the final race saw Skydive Dubai overtaking Mouawad for second spot in the overall standings.

As ever, safety remains a massive priority for the WPPA, who are constantly working with experts around the world to ensure the safety of the pilots and all involved in the Series.