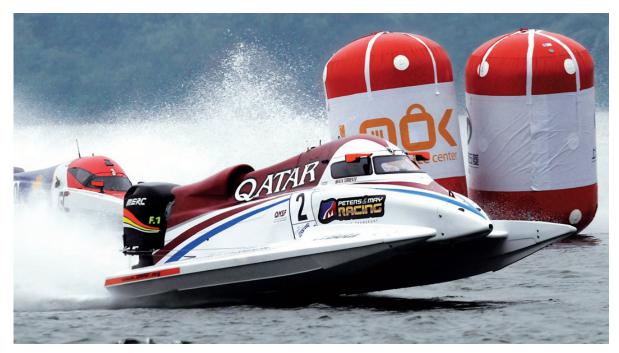

# Leads Qatar Team to a 1-2 finish in 2013!

Italian driving sensation Alex Carella for the third straight season came from behind climbing the ladder of success once again to win the UIM F1 H2O World Championship in 2013.

The 27 year-old from Piacenza led a strong Qatar Team for a resounding one-two finish in the drivers championship out-dueling his American teammate Shaun Torrente by just six points in the end 80 to 74. The Qatar Team dominated the prestigious Team Championship as well winning by a comfortable 80 points for the highly skilled multinational organization based at Doha.