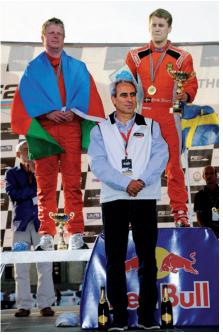

# Team Abu Dhabi complete hat-trick of UIM Nations Cup

In just its third year on the World stage the UIM Nations Cup once again produced an enthralling and hectic series of racing, full of incident and the odd accident, but above all epitomised a wonderful spirit amongst the competitors where competing was equally as important, if not more so, as winning.

The 2013 Nations Cup was fought out in Qatar and Abu Dhabi with teams from Italy, Lebanon, Norway, Qatar, Russia, Saudi Arabia, UAE and Venezuela challenging for honours, the outcome swinging one way then another, with Team UAE coming from

behind to retain their title and make it three wins out of three.

Team Qatar's Khalid Al-Kuwari opened his scorecard on home waters in Doha producing a sensational performance to win the first of two Match Races, beating Team Russia's Andrey Panyushkin in a hotly-contested final.