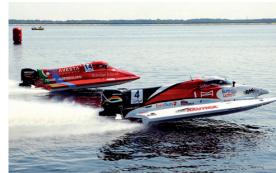

# Victory Team did it again

2013 saw Victory Team's vice-like grip on the coveted Sam Griffith Trophy hold firm securing a remarkable 13th Class 1 World Championship as the sport celebrated the 50th anniversary of the first drivers' Championship and cruised passed the 600 Grand Prix mark since being sanctioned by the World Governing Body, the Union Internationale Motonautique (UIM), in 1964.

Understandably tipped by the majority at the start of the year to deliver the Dubai-based outfit a seventh consecutive Championship, Arif Al Zaffain and Mohammed Al Marri duly delivered. But it was not the trouble-free run of previous seasons, with breakdowns and uncharacteristic driver errors forcing the duo to endure the title chase to the last race of the year in Abu Dhabi.