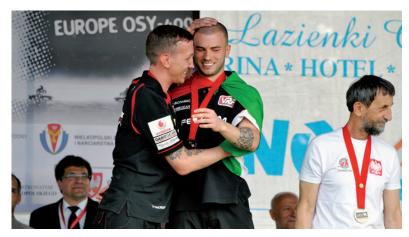

# What a stunning edition of the UIM Awards Giving Gala!

The fifth UIM Awards Giving Gala has been unquestionably a great success. An impressive event, organized at the Salle des Etoiles in the Principality of Monaco, where a remarkable audience gathered to crown the last Powerboating season champions and the prestigious UIM Awards winners. The event has been opened by HSH Prince Albert II in front of 500 guests, which included VIP's, national authorities, celebrities, and the UIM World Champions and Awards winners.

Monaco gave again a warm welcome to all the Powerboating stakeholders and fans convened from all over the world. Over 60 UIM World Champions from 40 different countries attended the UIM yearly event receiving their well deserved honours. During the Ceremony, the 2013 UIM Environmental Award Winner (Columbus Yachts, 40S

Hybrid) and the three UIM Special Mentions (Azimut-Benetti Group, Vripack and VSY) received their recognitions.

This year the Stefano Casiraghi Memorial Trophy has been awarded to Her Royal Highness Princess Ann, Royal Yachting Association President. The RYA is the driving force behind the dedicated training and racing section who constantly strive to reach the highest achievements. The UIM Safety Award in the name of His Highness Sheikh Hamdan Bin Mohammed Bin Rashid Al Maktoum has been given to the Bergamo Scuba Angels for their continuous efforts in performing and improving all the rescue operations in Powerboating races.