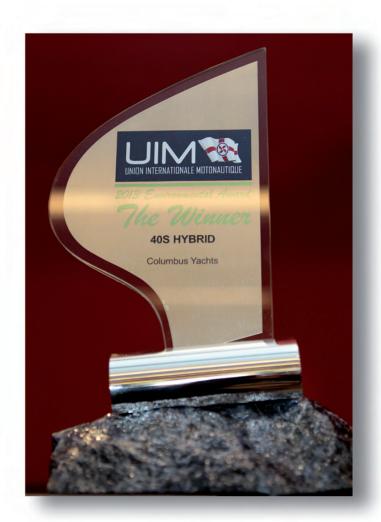

# 40S HYBRID by COLUMBUS YACHTS

2013 UIM Environmental Award Winner – 40S HYBRID by COLUMBUS YACHTS

from left: Mr. Jean Marc Giraldi, UIM Council Member, Mr. Gianpaolo Lapenna, 40S Hybrid Project Manager, Mr. Riccardo Ballesio, UIM Environmental Working Group Chairman, Mr. Giuseppe Palumbo, Columbus Yachts General Manager, and the UIM President Dr. Raffaele Chiulli