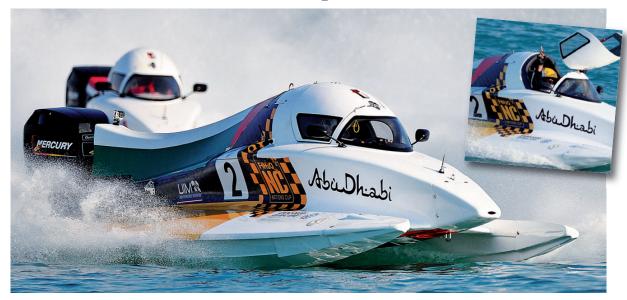

# UIM NATIONS CUP

# Team Abu Dhabi complete hat-trick of UIM Nations Cup

In just its third year on the World stage the UIM Nations Cup once again produced an enthralling and hectic series of racing, full of incident and the odd accident, but above all epitomised a wonderful spirit amongst the competitors where competing was equally as important, if not more so, as winning.

The 2013 Nations Cup was fought out in Qatar and Abu Dhabi with teams from Italy, Lebanon, Norway, Qatar, Russia, Saudi Arabia, UAE and Venezuela challenging for honours, the outcome swinging one way then another, with Team UAE coming from