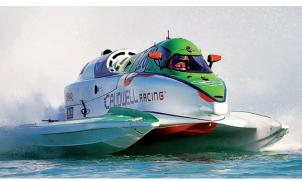

# UIM NATIONS CUP

The Swedish team's Erik Stark is the 2013 F2 UIM Powerboat World Champion, with second and third

places going to Ola Petterson (Sweden) and Paolo Zantelli (Italy).

"In 2013 the F2 finally had the World Championship it deserves," said Giacomo Borgonovi, Chairman of the UIM Formula Committee. "Five events were created in the 2013 UIM racing calendar, and for this wish to deeply thank all the people who have contributed to the success of the F2 World Championship," he said.

"The number of drivers in each event was higher than expected, with 20-23 boats from 13 Nations at each race. I wish to warmly thank the National Authorities who organized the races, the drivers and the

teams who attended them and all the people who have co-operated in the fulfilment of the races."

The professionalism of the drivers in this class has improved year after year, and the fact that the five events were won by different drivers proves that the competition amongst them is very level.