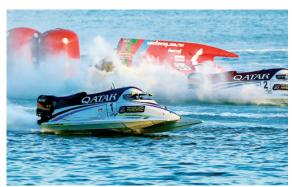

# Leads Qatar Team to a 1-2 finish in 2013!

Italian driving sensation Alex Carella for the third straight season came from behind climbing the ladder of success once again to win the UIM F1 H2O World Championship in 2013.

The 27 year-old from Piacenza led a strong Qatar Team for a resounding one-two finish in the drivers championship out-dueling his American teammate Shaun Torrente by just six points in the end 80 to 74. The Qatar Team dominated the prestigious Team Championship as well winning by a comfortable 80 points for the highly skilled multinational organization based at Doha.