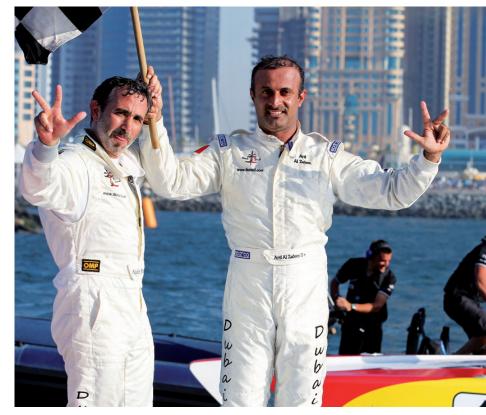

20

Meanwhile, on the water, it was the Dubai-based Fazza team of Arif Al Zaffain and Nadir Bin Hendi who emerged as overall Series champions once again (with Mohammed Al Marri having raced alongside Al Zaffain at the start of the season). The team took an early lead in the Series after winning the first two races, but succumbed to mechanical problems at the third, in Dubai, where Team Westerlund took the win.

A second place in Stresa meant they maintained the lead, however, and despite Mouawad (Omar Danial and Gary Ballough) and Skydive Dubai (Sultan Al Dhaheri and Jay Price) closing in on them towards the end of the season, a victory in the final race sealed the Series for Fazza.