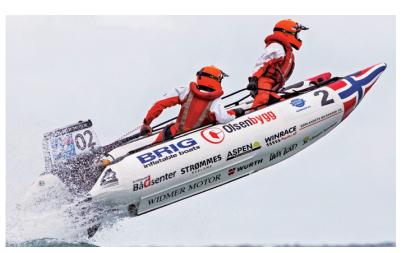

# Victory Team did it again

2013 saw Victory Team's vice-like grip on the coveted Sam Griffith Trophy hold firm securing a remarkable 13th Class 1 World Championship as the sport celebrated the 50th anniversary of the first drivers' Championship and cruised passed the 600 Grand Prix mark since being sanctioned by the World Governing Body, the Union Internationale Motonautique (UIM), in 1964.

Understandably tipped by the majority at the start of the year to deliver the Dubai-based outfit a seventh consecutive Championship, Arif Al Zaffain and Mohammed Al Marri duly delivered. But it was not the trouble-free run of previous seasons, with breakdowns and uncharacteristic driver errors forcing the duo to endure the title chase to the last race of the year in Abu Dhabi.