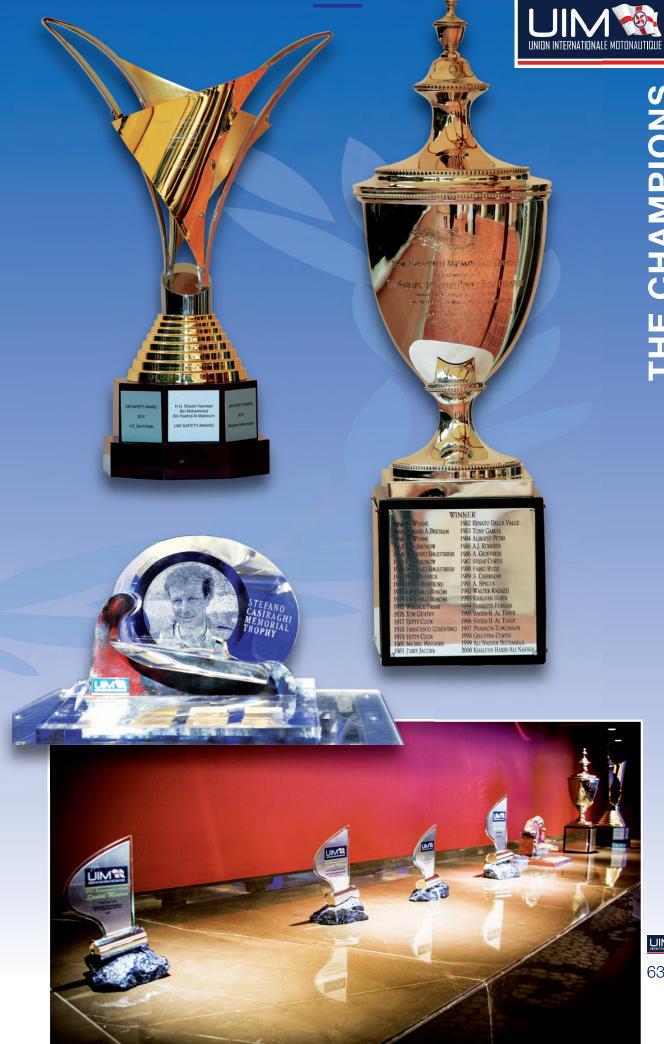

At the UIM Gala we have honored our World Champions and we have presented our prestigious recognitions such as the "Stefano Casiraghi Memorial Trophy", the UIM Safety Award, the UIM Environmental Award and Special Mentions.

The "Stefano Casiraghi Memorial Trophy" was awarded this year to a very special person: Her Royal Highness Princess Ann, President of our UK National Federation, the RYA (Royal Yachting Association). The RYA, under Princess Ann leadership, worked very closely with the UIM and provided a Pilot Scheme for the UIM Propstars Junior Training Program.

Safety will continue to be a UIM priority and we are committed to continuously improve and to exchange knowledge and experiences with other International Sport Federations. To this purpose, the UIM Safety Award has been established to recognize outstanding contributions, best practices and research efforts that have contributed to improve powerboat safety and the implementation of new safety solutions.

# 2013 Environmental Award Special Mentions

VRIPACK - Special Mention for GREENING THE SPORT

AZIMUT BENETTI GROUP - Special Mention for ENVIRONMENTAL BENEFIT

VSY - Special Mention for INNOVATION

Hybrid) and the three UIM Special Mentions (Azimut-Benetti Group, Vripack and VSY) received their recognitions.

This year the Stefano Casiraghi Memorial Trophy has been awarded to Her Royal Highness Princess Ann, Royal Yachting Association President. The RYA is the driving force behind the dedicated training and racing section who constantly strive to reach the highest achievements. The UIM Safety Award in the name of His Highness Sheikh Hamdan Bin Mohammed Bin Rashid Al Maktoum has been given to the Bergamo Scuba Angels for their continuous efforts in performing and improving all the rescue operations in Powerboating races.