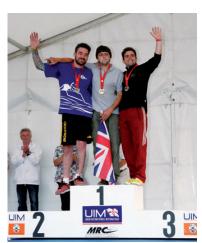

Hybrid) and the three UIM Special Mentions (Azimut-Benetti Group, Vripack and VSY) received their recognitions.

This year the Stefano Casiraghi Memorial Trophy has been awarded to Her Royal Highness Princess Ann, Royal Yachting Association President. The RYA is the driving force behind the dedicated training and racing section who constantly strive to reach the highest achievements. The UIM Safety Award in the name of His Highness Sheikh Hamdan Bin Mohammed Bin Rashid Al Maktoum has been given to the Bergamo Scuba Angels for their continuous efforts in performing and improving all the rescue operations in Powerboating races.