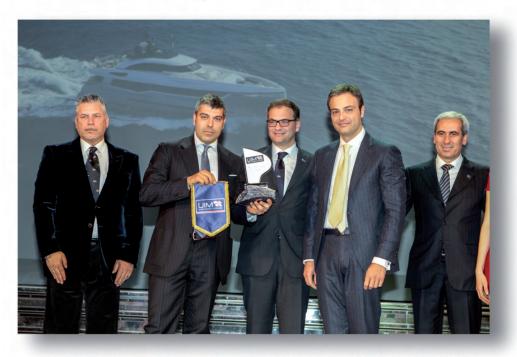

# 40S HYBRID by COLUMBUS YACHTS

2013 UIM Environmental Award Winner – 40S HYBRID by COLUMBUS YACHTS

from left: Mr. Jean Marc Giraldi, UIM Council Member, Mr. Gianpaolo Lapenna, 40S Hybrid Project Manager, Mr. Riccardo Ballesio, UIM Environmental Working Group Chairman, Mr. Giuseppe Palumbo, Columbus Yachts General Manager, and the UIM President Dr. Raffaele Chiulli