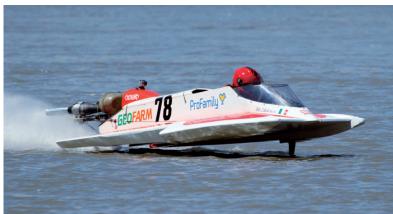

# Victory Team did it again

2013 saw Victory Team's vice-like grip on the coveted Sam Griffith Trophy hold firm securing a remarkable 13th Class 1 World Championship as the sport celebrated the 50th anniversary of the first drivers' Championship and cruised passed the 600 Grand Prix mark since being sanctioned by the World Governing Body, the Union Internationale Motonautique (UIM), in 1964.

Understandably tipped by the majority at the start of the year to deliver the Dubai-based outfit a seventh consecutive Championship, Arif Al Zaffain and Mohammed Al Marri duly delivered. But it was not the trouble-free run of previous seasons, with breakdowns and uncharacteristic driver errors forcing the duo to endure the title chase to the last race of the year in Abu Dhabi.