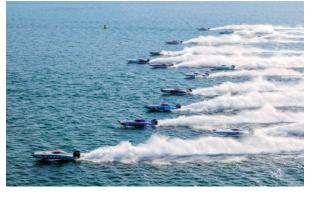

The UIM Skydive Dubai XCAT World Series continued its phenomenal growth in 2013, taking massive strides towards the aim of reaching six continents by 2016.

2013 was the year that the Series went international for the first time. After three races in the UAE (Abu Dhabi and two in Dubai), the action moved to the spectacular setting of Stresa, on Lake Maggiore in Italy. Then a week later, the racing continued a little further along the picturesque lake, in Arona with crowds of over 40,000 lining the shore to take in the action.

It was then on to Ningbo, China for the first time (in front of another record-breaking crowd) before the Series returned to its UAE roots, with the seventh and final race of the season being contested back in Dubai.

Making this all possible was the creation and development of a unique containerised system in order to be able to transport the competing boats and other equipment in the most efficient manner. This new system, referred to as 'Cat in a box' enables the entire Series race set-up including hospitality facilities and a race village to be transported globally within the confines of standard shipping containers.

2013 also marked the securing of several new partners for the Series. Among others, Skydive Dubai came on board as title sponsors, while Dubai Duty Free and property developers Emaar signed up as main sponsors.

20

Meanwhile, on the water, it was the Dubai-based Fazza team of Arif Al Zaffain and Nadir Bin Hendi who emerged as overall Series champions once again (with Mohammed Al Marri having raced alongside Al Zaffain at the start of the season). The team took an early lead in the Series after winning the first two races, but succumbed to mechanical problems at the third, in Dubai, where Team Westerlund took the win.

A second place in Stresa meant they maintained the lead, however, and despite Mouawad (Omar Danial and Gary Ballough) and Skydive Dubai (Sultan Al Dhaheri and Jay Price) closing in on them towards the end of the season, a victory in the final race sealed the Series for Fazza.

A third place finish in the final race saw Skydive Dubai overtaking Mouawad for second spot in the overall standings.

As ever, safety remains a massive priority for the WPPA, who are constantly working with experts around the world to ensure the safety of the pilots and all involved in the Series.

2014 will see the Series expanding to 10 rounds, and extending its reach even further afield with races planned in several new venues such as Switzerland (Lugano) and – as well as making a return to Italy, China and of course its birthplace – the United Arab Emirates