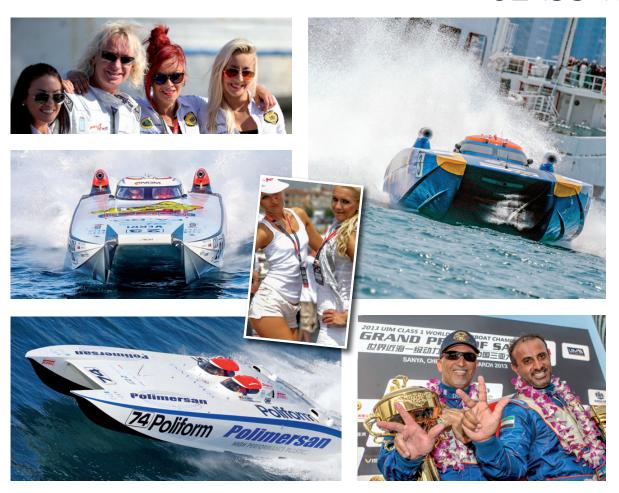

# What a stunning edition of the UIM Awards Giving Gala!

The fifth UIM Awards Giving Gala has been unquestionably a great success. An impressive event, organized at the Salle des Etoiles in the Principality of Monaco, where a remarkable audience gathered to crown the last Powerboating season champions and the prestigious UIM Awards winners. The event has been opened by HSH Prince Albert II in front of 500 guests, which included VIP's, national authorities, celebrities, and the UIM World Champions and Awards winners.

Monaco gave again a warm welcome to all the Powerboating stakeholders and fans convened from all over the world. Over 60 UIM World Champions from 40 different countries attended the UIM yearly event receiving their well deserved honours. During the Ceremony, the 2013 UIM Environmental Award Winner (Columbus Yachts, 40S

Hybrid) and the three UIM Special Mentions (Azimut-Benetti Group, Vripack and VSY) received their recognitions.

This year the Stefano Casiraghi Memorial Trophy has been awarded to Her Royal Highness Princess Ann, Royal Yachting Association President. The RYA is the driving force behind the dedicated training and racing section who constantly strive to reach the highest achievements. The UIM Safety Award in the name of His Highness Sheikh Hamdan Bin Mohammed Bin Rashid Al Maktoum has been given to the Bergamo Scuba Angels for their continuous efforts in performing and improving all the rescue operations in Powerboating races.