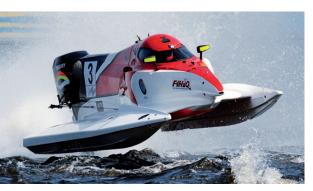

# Alex Carella J.I.M. WORLD CHAMPION SHIP

# Leads Qatar Team to a 1-2 finish in 2013!

Italian driving sensation Alex Carella for the third straight season came from behind climbing the ladder of success once again to win the UIM F1 H2O World Championship in 2013.

The 27 year-old from Piacenza led a strong Qatar Team for a resounding one-two finish in the drivers championship out-dueling his American teammate Shaun Torrente by just six points in the end 80 to 74. The Qatar Team dominated the prestigious Team Championship as well winning by a comfortable 80 points for the highly skilled multinational organization based at Doha.