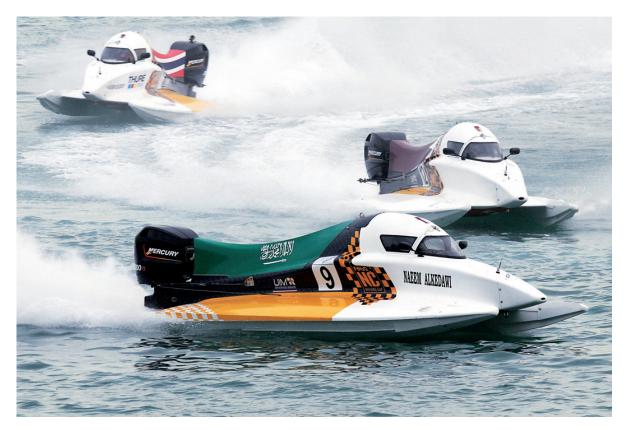

### COVER PAGE

The picture is from Raffaello Bastiani (ITA) taken at the Class 1 Abu Dhabi GP, United Arab Emirates, December 6th 2013.

Dear friends of powerboating,

Welcome on board the new UIM Yearbook!