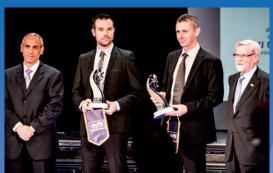

# 40S HYBRID by COLUMBUS YACHTS

2013 UIM Environmental Award Winner – 40S HYBRID by COLUMBUS YACHTS

from left: Mr. Jean Marc Giraldi, UIM Council Member, Mr. Gianpaolo Lapenna, 40S Hybrid Project Manager, Mr. Riccardo Ballesio, UIM Environmental Working Group Chairman, Mr. Giuseppe Palumbo, Columbus Yachts General Manager, and the UIM President Dr. Raffaele Chiulli