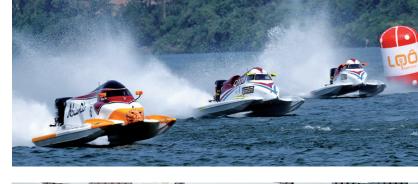

The UIM Skydive Dubai XCAT World Series continued its phenomenal growth in 2013, taking massive strides towards the aim of reaching six continents by 2016.

2013 was the year that the Series went international for the first time. After three races in the UAE (Abu Dhabi and two in Dubai), the action moved to the spectacular setting of Stresa, on Lake Maggiore in Italy. Then a week later, the racing continued a little further along the picturesque lake, in Arona with crowds of over 40,000 lining the shore to take in the action.

20

Meanwhile, on the water, it was the Dubai-based Fazza team of Arif Al Zaffain and Nadir Bin Hendi who emerged as overall Series champions once again (with Mohammed Al Marri having raced alongside Al Zaffain at the start of the season). The team took an early lead in the Series after winning the first two races, but succumbed to mechanical problems at the third, in Dubai, where Team Westerlund took the win.

A second place in Stresa meant they maintained the lead, however, and despite Mouawad (Omar Danial and Gary Ballough) and Skydive Dubai (Sultan Al Dhaheri and Jay Price) closing in on them towards the end of the season, a victory in the final race sealed the Series for Fazza.