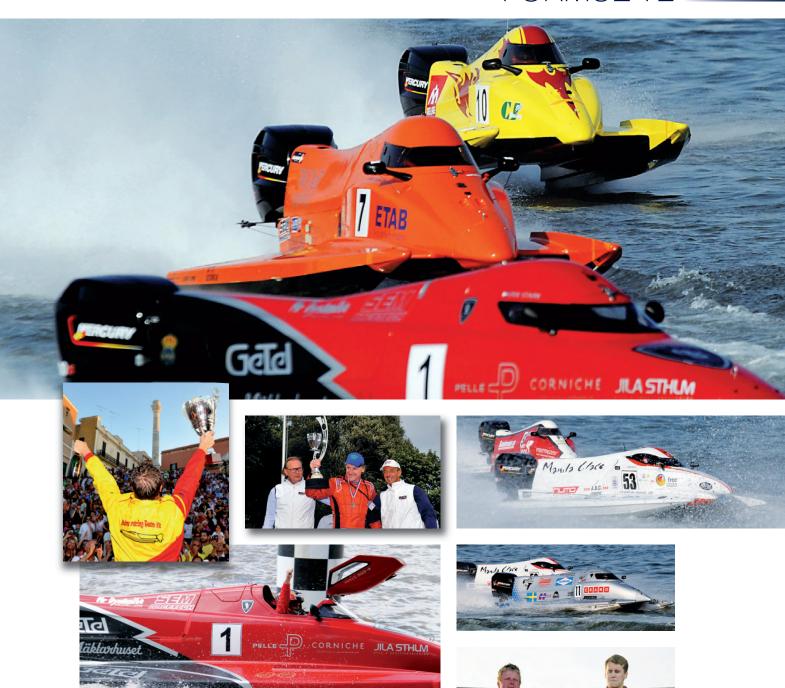

# Victory Team did it again

2013 saw Victory Team's vice-like grip on the coveted Sam Griffith Trophy hold firm securing a remarkable 13th Class 1 World Championship as the sport celebrated the 50th anniversary of the first drivers' Championship and cruised passed the 600 Grand Prix mark since being sanctioned by the World Governing Body, the Union Internationale Motonautique (UIM), in 1964.

Understandably tipped by the majority at the start of the year to deliver the Dubai-based outfit a seventh consecutive Championship, Arif Al Zaffain and Mohammed Al Marri duly delivered. But it was not the trouble-free run of previous seasons, with breakdowns and uncharacteristic driver errors forcing the duo to endure the title chase to the last race of the year in Abu Dhabi.

It was a highly prestigious and entertaining season; a spectacular landmark first Grand Prix in the People's Republic of China in Sanya, the discovery of a precious new jewel for the sport with Terracina delivering a simply sparkling Italian Grand Prix on its series debut, the emergence of a trio of genuine potential race winners and title challengers and the crowning of the most unexpected - certainly most flamboyant - European Champions.

The season kicked-off at the end of March

on the Chinese Riviera at the stunning bustling city port of Sanya on the southernmost tip of Hainan Island.

Despite being pushed to their limits, Victory 3 made the perfect start to the defence of their title leaving Sanya with a trio of trophies and unbeaten.