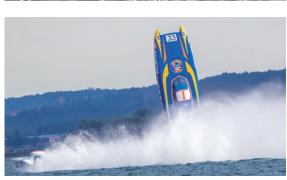

# Victory Team did it again

2013 saw Victory Team's vice-like grip on the coveted Sam Griffith Trophy hold firm securing a remarkable 13th Class 1 World Championship as the sport celebrated the 50th anniversary of the first drivers' Championship and cruised passed the 600 Grand Prix mark since being sanctioned by the World Governing Body, the Union Internationale Motonautique (UIM), in 1964.

Understandably tipped by the majority at the start of the year to deliver the Dubai-based outfit a seventh consecutive Championship, Arif Al Zaffain and Mohammed Al Marri duly delivered. But it was not the trouble-free run of previous seasons, with breakdowns and uncharacteristic driver errors forcing the duo to endure the title chase to the last race of the year in Abu Dhabi.