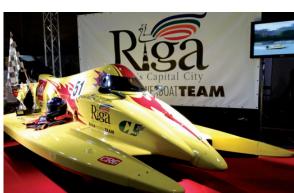

### COVER PAGE

The picture is from Raffaello Bastiani (ITA) taken at the Class 1 Abu Dhabi GP, United Arab Emirates, December 6th 2013.

Dear friends of powerboating,

Welcome on board the new UIM Yearbook!