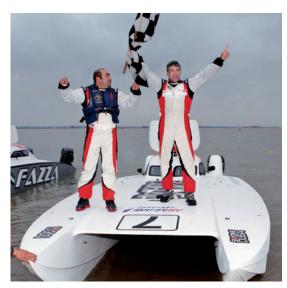

20

Meanwhile, on the water, it was the Dubai-based Fazza team of Arif Al Zaffain and Nadir Bin Hendi who emerged as overall Series champions once again (with Mohammed Al Marri having raced alongside Al Zaffain at the start of the season). The team took an early lead in the Series after winning the first two races, but succumbed to mechanical problems at the third, in Dubai, where Team Westerlund took the win.

A second place in Stresa meant they maintained the lead, however, and despite Mouawad (Omar Danial and Gary Ballough) and Skydive Dubai (Sultan Al Dhaheri and Jay Price) closing in on them towards the end of the season, a victory in the final race sealed the Series for Fazza.

A third place finish in the final race saw Skydive Dubai overtaking Mouawad for second spot in the overall standings.

As ever, safety remains a massive priority for the WPPA, who are constantly working with experts around the world to ensure the safety of the pilots and all involved in the Series.