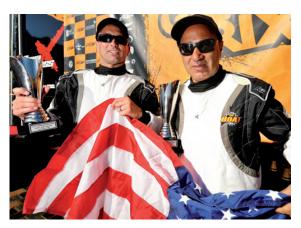

Hybrid) and the three UIM Special Mentions (Azimut-Benetti Group, Vripack and VSY) received their recognitions.

This year the Stefano Casiraghi Memorial Trophy has been awarded to Her Royal Highness Princess Ann, Royal Yachting Association President. The RYA is the driving force behind the dedicated training and racing section who constantly strive to reach the highest achievements. The UIM Safety Award in the name of His Highness Sheikh Hamdan Bin Mohammed Bin Rashid Al Maktoum has been given to the Bergamo Scuba Angels for their continuous efforts in performing and improving all the rescue operations in Powerboating races.