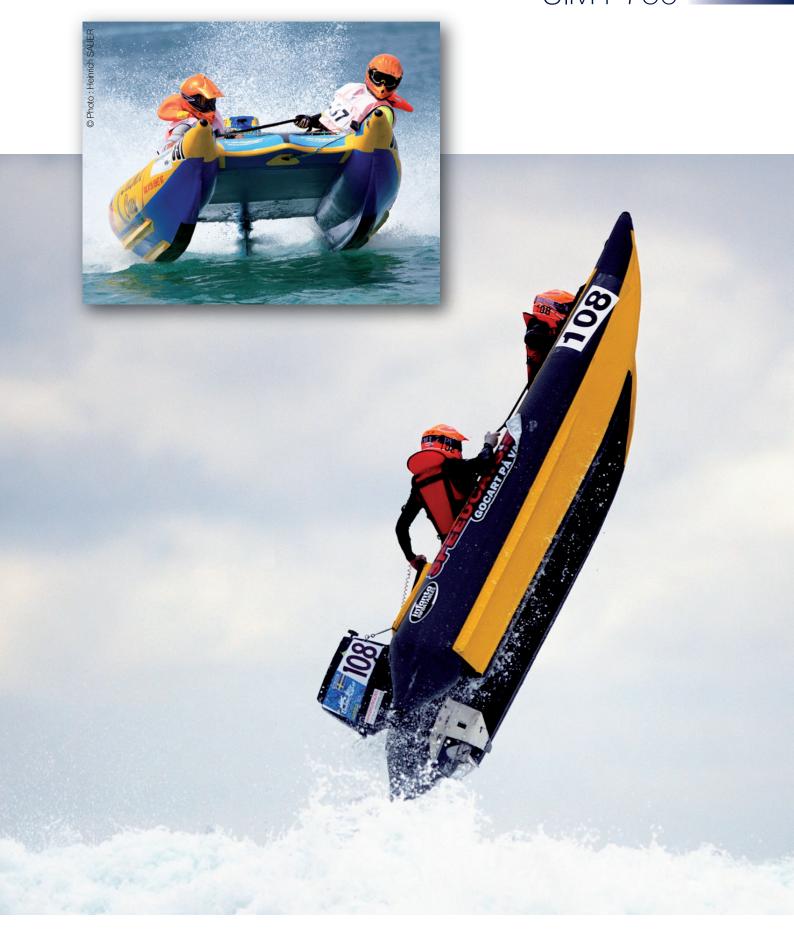

## **UIM P750**

Started over 30 yrs ago, now in eighteen countries, participating in one Global Community that hosts National, European, International and World Championship titles. Competing in three racing disciplines; Surf, Circuit and Endurance. Who are we? No other powerboating series offers or challenges its teams as much as ThunderCat Racing, the UIM P750 Classes which are amongst the top grass root racing sports to hit the World...

Ingredients to race: It's all about raw energy, agility, dedication, sheer grit and determination. Open to all genders, sizes and financial circumstances. As a racer you will experience adrenaline rush, heart palpitations on the start line – waves crashing down awaiting the flag to drop, then 9 laps of G Force, gladiator strength fighting the seas elements, man's knowledge and competitive nature and an abundance of personal satisfaction when get onto the beach. Pumped with a feeling like no other!

A community that engulfs and empowers the mass... Thunder Cats Racing is a nuclei of positivity continuing to grow the sport with the help of their fantastic family of racers and friends that push the sport forward in each country. The 2013 UIM P750 World Championships was held on UK's most challenging waters in Cornwall last October. The Racing Village and home for most of the competitors and officials was at Pentewan Sands, hosting the long haul and Circuit disciplines. The surf discipline was held at Watergate Bay on the

rugged North coast offering waves that were on par with South Africa, a challenge for all the teams! Nine countries competed: Canada, Russia, Belgium, South Africa, Norway, Sweden, Ireland, Germany and the UK watched over by the ThunderCat Safety Team which proved to all to be second to none, ensuring all the teams were kept safe and well... seeing some of the hardest racing seen in years, the Victors were announced and in Stock Class Chad Romans and Kyle Kumm from South Africa got the gold medales as Sean Fisher and Grant Pittard (UK) in Pro Stock Class and Barry and Drickie Marx again from South Africa in Modified Class.

After the racing had finished and time to reflect, the World Championship has given a wonderful platform for the global community to build momentum and drive to push this unique sport forward. The bonding and friendships that have grown between the countries are fantastic. 2014 What have we got to come? More countries join the family including Gibraltar who will be hosting the UIM European P750 Championships in association with the UK. Already Norway, Germany, Sweden, France, Malta, Russia, Ireland, Gibraltar and the UK are wanting to compete, giving nine countries in the championship and over 30 boats!! This looks to be larger than last year's Worlds... clearly showing how this UIM class is growing and becoming one of the largest series in the World. © Photos by Gary BRAYS