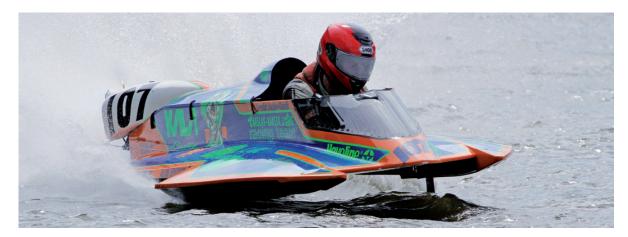

### COVER PAGE

The picture is from Raffaello Bastiani (ITA) taken at the Class 1 Abu Dhabi GP, United Arab Emirates, December 6th 2013.

Dear friends of powerboating,

Welcome on board the new UIM Yearbook!