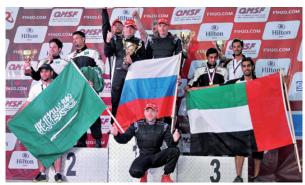

# Team Abu Dhabi complete hat-trick of UIM Nations Cup

In just its third year on the World stage the UIM Nations Cup once again produced an enthralling and hectic series of racing, full of incident and the odd accident, but above all epitomised a wonderful spirit amongst the competitors where competing was equally as important, if not more so, as winning.

The 2013 Nations Cup was fought out in Qatar and Abu Dhabi with teams from Italy, Lebanon, Norway, Qatar, Russia, Saudi Arabia, UAE and Venezuela challenging for honours, the outcome swinging one way then another, with Team UAE coming from

Al Mehairbi led briefly from pole but was passed on lap two by Al Qemzi who imme-

diately started to pull away on the 1475 meter four-pin circuit and cruised to the chequered flag.

But it was Team Russia's four-man squad who proved too strong for their five country rivals over the two days of competition, taking overall victory in the Nations Cup Qatar Grand Prix thanks to consistent top four finishes in both the Match and sprint races to top the standings on 94 points. Team Saudi Arabia finished a surprise second on 89, with the defending Champions Team UAE in third with 81.