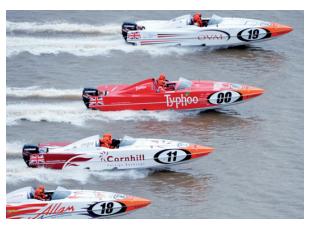

# UIM NATIONS CUP

The Swedish team's Erik Stark is the 2013 F2 UIM Powerboat World Champion, with second and third

places going to Ola Petterson (Sweden) and Paolo Zantelli (Italy).

"In 2013 the F2 finally had the World Championship it deserves," said Giacomo Borgonovi, Chairman of the UIM Formula Committee. "Five events were created in the 2013 UIM racing calendar, and for this wish to deeply thank all the people who have contributed to the success of the F2 World Championship," he said.