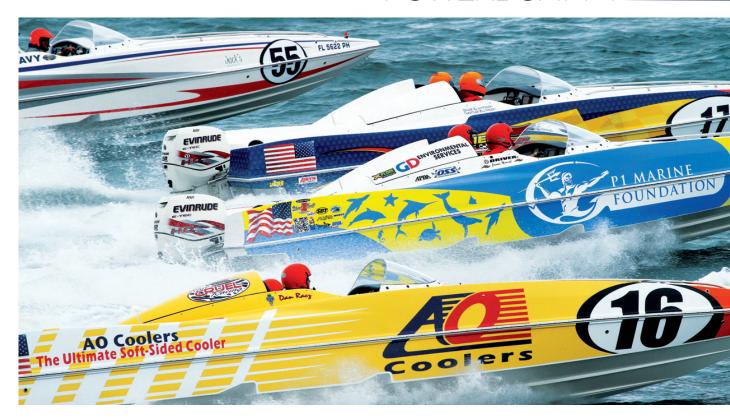

# Victory Team did it again

2013 saw Victory Team's vice-like grip on the coveted Sam Griffith Trophy hold firm securing a remarkable 13th Class 1 World Championship as the sport celebrated the 50th anniversary of the first drivers' Championship and cruised passed the 600 Grand Prix mark since being sanctioned by the World Governing Body, the Union Internationale Motonautique (UIM), in 1964.

Understandably tipped by the majority at the start of the year to deliver the Dubai-based outfit a seventh consecutive Championship, Arif Al Zaffain and Mohammed Al Marri duly delivered. But it was not the trouble-free run of previous seasons, with breakdowns and uncharacteristic driver errors forcing the duo to endure the title chase to the last race of the year in Abu Dhabi.