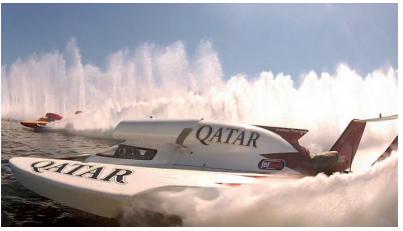

# Leads Qatar Team to a 1-2 finish in 2013!

Italian driving sensation Alex Carella for the third straight season came from behind climbing the ladder of success once again to win the UIM F1 H2O World Championship in 2013.

The 27 year-old from Piacenza led a strong Qatar Team for a resounding one-two finish in the drivers championship out-dueling his American teammate Shaun Torrente by just six points in the end 80 to 74. The Qatar Team dominated the prestigious Team Championship as well winning by a comfortable 80 points for the highly skilled multinational organization based at Doha.