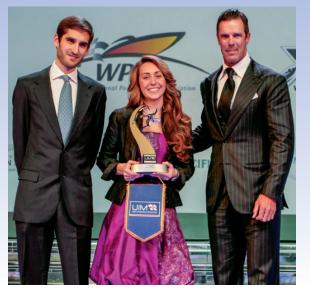

Hybrid) and the three UIM Special Mentions (Azimut-Benetti Group, Vripack and VSY) received their recognitions.

This year the Stefano Casiraghi Memorial Trophy has been awarded to Her Royal Highness Princess Ann, Royal Yachting Association President. The RYA is the driving force behind the dedicated training and racing section who constantly strive to reach the highest achievements. The UIM Safety Award in the name of His Highness Sheikh Hamdan Bin Mohammed Bin Rashid Al Maktoum has been given to the Bergamo Scuba Angels for their continuous efforts in performing and improving all the rescue operations in Powerboating races.