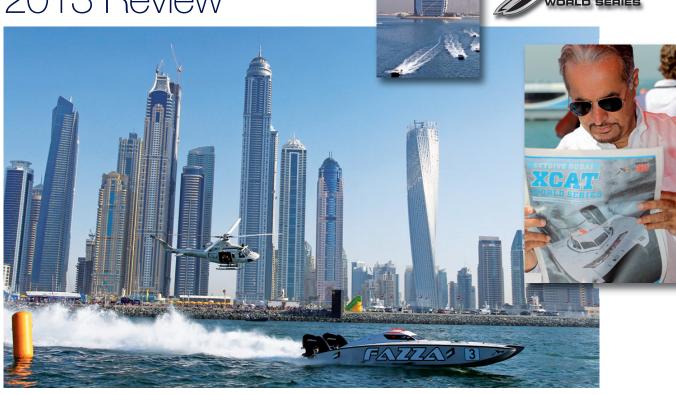

The UIM Skydive Dubai XCAT World Series continued its phenomenal growth in 2013, taking massive strides towards the aim of reaching six continents by 2016.

2013 was the year that the Series went international for the first time. After three races in the UAE (Abu Dhabi and two in Dubai), the action moved to the spectacular setting of Stresa, on Lake Maggiore in Italy. Then a week later, the racing continued a little further along the picturesque lake, in Arona with crowds of over 40,000 lining the shore to take in the action.

2013 also marked the securing of several new partners for the Series. Among others, Skydive Dubai came on board as title sponsors, while Dubai Duty Free and property developers Emaar signed up as main sponsors.

2014 will see the Series expanding to 10 rounds, and extending its reach even further afield with races planned in several new venues such as Switzerland (Lugano) and – as well as making a return to Italy, China and of course its birthplace – the United Arab Emirates