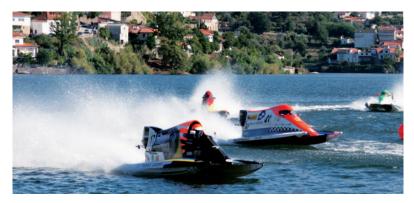

The UIM Skydive Dubai XCAT World Series continued its phenomenal growth in 2013, taking massive strides towards the aim of reaching six continents by 2016.

2013 was the year that the Series went international for the first time. After three races in the UAE (Abu Dhabi and two in Dubai), the action moved to the spectacular setting of Stresa, on Lake Maggiore in Italy. Then a week later, the racing continued a little further along the picturesque lake, in Arona with crowds of over 40,000 lining the shore to take in the action.

20

Meanwhile, on the water, it was the Dubai-based Fazza team of Arif Al Zaffain and Nadir Bin Hendi who emerged as overall Series champions once again (with Mohammed Al Marri having raced alongside Al Zaffain at the start of the season). The team took an early lead in the Series after winning the first two races, but succumbed to mechanical problems at the third, in Dubai, where Team Westerlund took the win.