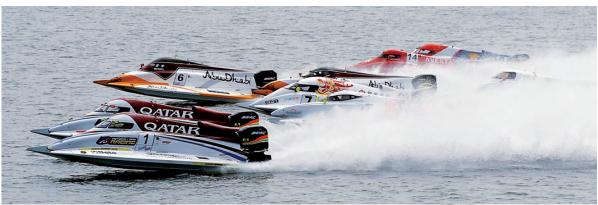

# Leads Qatar Team to a 1-2 finish in 2013!

Italian driving sensation Alex Carella for the third straight season came from behind climbing the ladder of success once again to win the UIM F1 H2O World Championship in 2013.

The 27 year-old from Piacenza led a strong Qatar Team for a resounding one-two finish in the drivers championship out-dueling his American teammate Shaun Torrente by just six points in the end 80 to 74. The Qatar Team dominated the prestigious Team Championship as well winning by a comfortable 80 points for the highly skilled multinational organization based at Doha.

The seven month journey began in early June, in Brasilia, at the series first ever event on the South American continent, with Finnish two-time World Champion Sami Selio of the Mad-Croc Baba Racing Team stealing the spotlight winning from pole position with the Qatar Team duo reaching the podium for the first of three times during the year with Torrente finishing ahead of Carella in two of the three opportunities.