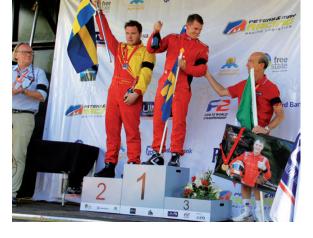

# UIM NATIONS CUP

The Swedish team's Erik Stark is the 2013 F2 UIM Powerboat World Champion, with second and third

places going to Ola Petterson (Sweden) and Paolo Zantelli (Italy).

"In 2013 the F2 finally had the World Championship it deserves," said Giacomo Borgonovi, Chairman of the UIM Formula Committee. "Five events were created in the 2013 UIM racing calendar, and for this wish to deeply thank all the people who have contributed to the success of the F2 World Championship," he said.

"The number of drivers in each event was higher than expected, with 20-23 boats from 13 Nations at each race. I wish to warmly thank the National Authorities who organized the races, the drivers and the

teams who attended them and all the people who have co-operated in the fulfilment of the races."

The professionalism of the drivers in this class has improved year after year, and the fact that the five events were won by different drivers proves that the competition amongst them is very level.

"Unfortunately we have to recall the tragic event occurred at the European Championship at Idroscalo in Milan, which took away a great man and victorious driver, Paolo Zantelli," continued Mr Borgonovi. "We remember him forever for his humanity and sportsmanship."