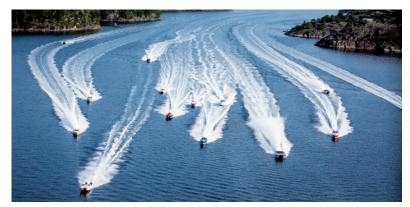

The UIM Skydive Dubai XCAT World Series continued its phenomenal growth in 2013, taking massive strides towards the aim of reaching six continents by 2016.

2013 was the year that the Series went international for the first time. After three races in the UAE (Abu Dhabi and two in Dubai), the action moved to the spectacular setting of Stresa, on Lake Maggiore in Italy. Then a week later, the racing continued a little further along the picturesque lake, in Arona with crowds of over 40,000 lining the shore to take in the action.

It was then on to Ningbo, China for the first time (in front of another record-breaking crowd) before the Series returned to its UAE roots, with the seventh and final race of the season being contested back in Dubai.

Making this all possible was the creation and development of a unique containerised system in order to be able to transport the competing boats and other equipment in the most efficient manner. This new system, referred to as 'Cat in a box' enables the entire Series race set-up including hospitality facilities and a race village to be transported globally within the confines of standard shipping containers.

2013 also marked the securing of several new partners for the Series. Among others, Skydive Dubai came on board as title sponsors, while Dubai Duty Free and property developers Emaar signed up as main sponsors.

20

Meanwhile, on the water, it was the Dubai-based Fazza team of Arif Al Zaffain and Nadir Bin Hendi who emerged as overall Series champions once again (with Mohammed Al Marri having raced alongside Al Zaffain at the start of the season). The team took an early lead in the Series after winning the first two races, but succumbed to mechanical problems at the third, in Dubai, where Team Westerlund took the win.

A second place in Stresa meant they maintained the lead, however, and despite Mouawad (Omar Danial and Gary Ballough) and Skydive Dubai (Sultan Al Dhaheri and Jay Price) closing in on them towards the end of the season, a victory in the final race sealed the Series for Fazza.

A third place finish in the final race saw Skydive Dubai overtaking Mouawad for second spot in the overall standings.

As ever, safety remains a massive priority for the WPPA, who are constantly working with experts around the world to ensure the safety of the pilots and all involved in the Series.

2014 will see the Series expanding to 10 rounds, and extending its reach even further afield with races planned in several new venues such as Switzerland (Lugano) and – as well as making a return to Italy, China and of course its birthplace – the United Arab Emirates