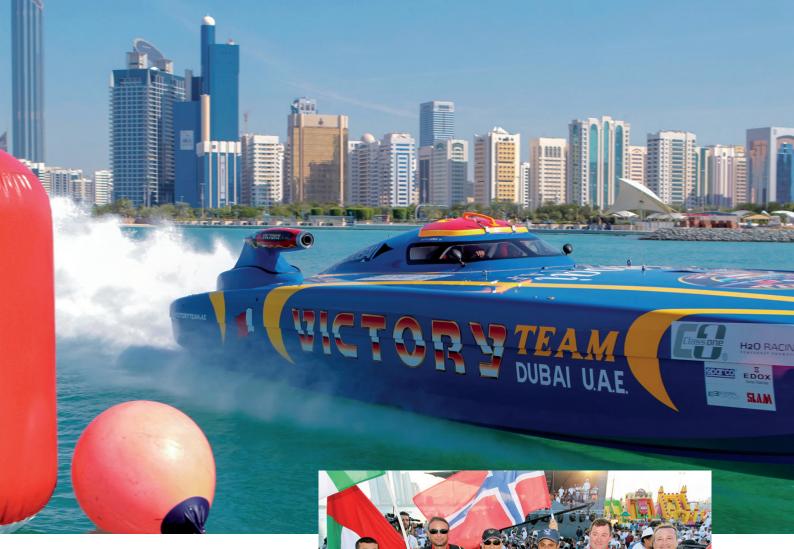

### COVER PAGE

The picture is from Raffaello Bastiani (ITA) taken at the Class 1 Abu Dhabi GP, United Arab Emirates, December 6th 2013.

Dear friends of powerboating,

Welcome on board the new UIM Yearbook!

# Victory Team did it again

2013 saw Victory Team's vice-like grip on the coveted Sam Griffith Trophy hold firm securing a remarkable 13th Class 1 World Championship as the sport celebrated the 50th anniversary of the first drivers' Championship and cruised passed the 600 Grand Prix mark since being sanctioned by the World Governing Body, the Union Internationale Motonautique (UIM), in 1964.

Understandably tipped by the majority at the start of the year to deliver the Dubai-based outfit a seventh consecutive Championship, Arif Al Zaffain and Mohammed Al Marri duly delivered. But it was not the trouble-free run of previous seasons, with breakdowns and uncharacteristic driver errors forcing the duo to endure the title chase to the last race of the year in Abu Dhabi.