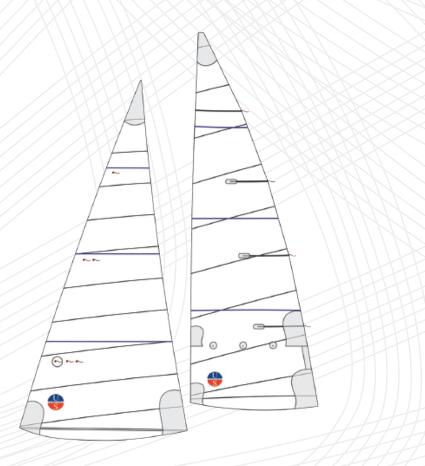

# **Standard Specifications**

All of our racing sails are built to "Grand Prix" standards, regardless of our sail cloth. The same design and construction effort is put into every single sail that wears the Ullman Sails logo.

- Alloy Headboard
- Upper Full Batten & Partial Lower Battens
- Tapered Vinylester Battens
- Aramid Leech Lines
- Bolt Rope or Standard Slides
- Stainless Steel Rings in Reefs, Clew & Tack
- Spectra Webbing Reinforcements
- One Reef
- Cunningham
- Draft Stripes, Sail Numbers and Telltales