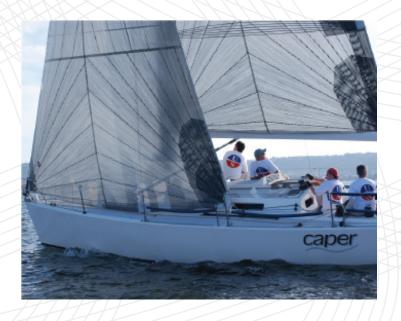

# **Custom Racing Sails by Ullman Sails**

The Ullman Sails Race Series is designed and built to maximise your speed and performance on the racecourse. Every sail is easy to adjust and control as wind strength and sea conditions change, allowing you to keep the boat balanced and sailing fast.

# **Standard Specifications**

All of our racing sails are built to "Grand Prix" standards, regardless of our sail cloth. The same design and construction effort is put into every single sail that wears the Ullman Sails logo.