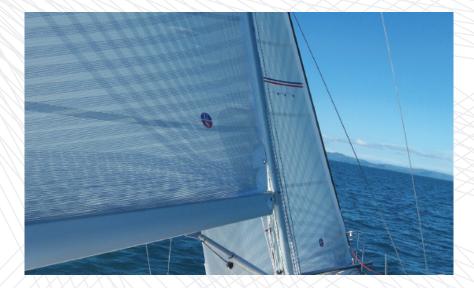

# Design & Performance

Every FiberPath Cruise Elite sail is designed for optimal performance and efficiency, making the sails easier to trim and your boat easier to helm. By keeping the boat flatter and reducing the need to reef, cruising is safer and more enjoyable for you, your family and friends.