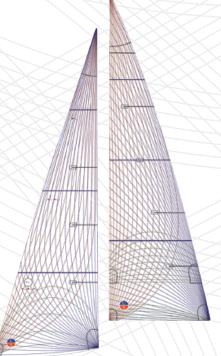

### Why FiberPath?

FiberPath Cruise Elite is built rugged for offshore sailing, but is still ideal for performance day sailing. The load path mapping in FiberPath directly addresses the loads of your sail, translating into a strong, low-stretch sail that performs in a wide range of wind conditions. The custom fiber layout also makes the Cruise Elite series available for pocket cruisers up to super yachts.

# Design & Performance

Every FiberPath Cruise Elite sail is designed for optimal performance and efficiency, making the sails easier to trim and your boat easier to helm. By keeping the boat flatter and reducing the need to reef, cruising is safer and more enjoyable for you, your family and friends.