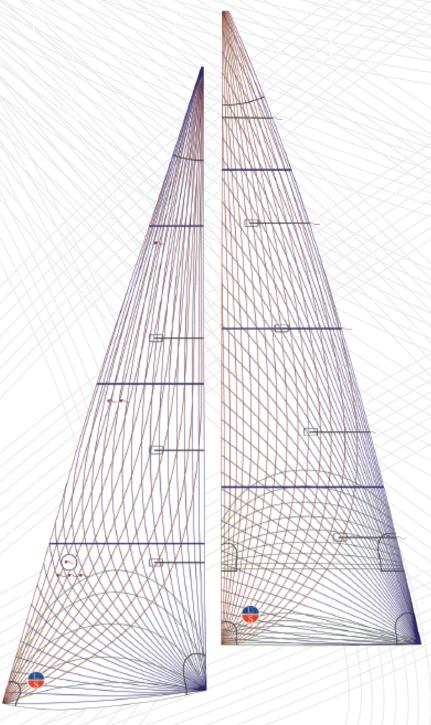

### Why FiberPath?

FiberPath Cruise Elite is built rugged for offshore sailing, but is still ideal for performance day sailing. The load path mapping in FiberPath directly addresses the loads of your sail, translating into a strong, low-stretch sail that performs in a wide range of wind conditions. The custom fiber layout also makes the Cruise Elite series available for pocket cruisers up to super yachts.

# Design & Performance

Every FiberPath Cruise Elite sail is designed for optimal performance and efficiency, making the sails easier to trim and your boat easier to helm. By keeping the boat flatter and reducing the need to reef, cruising is safer and more enjoyable for you, your family and friends.