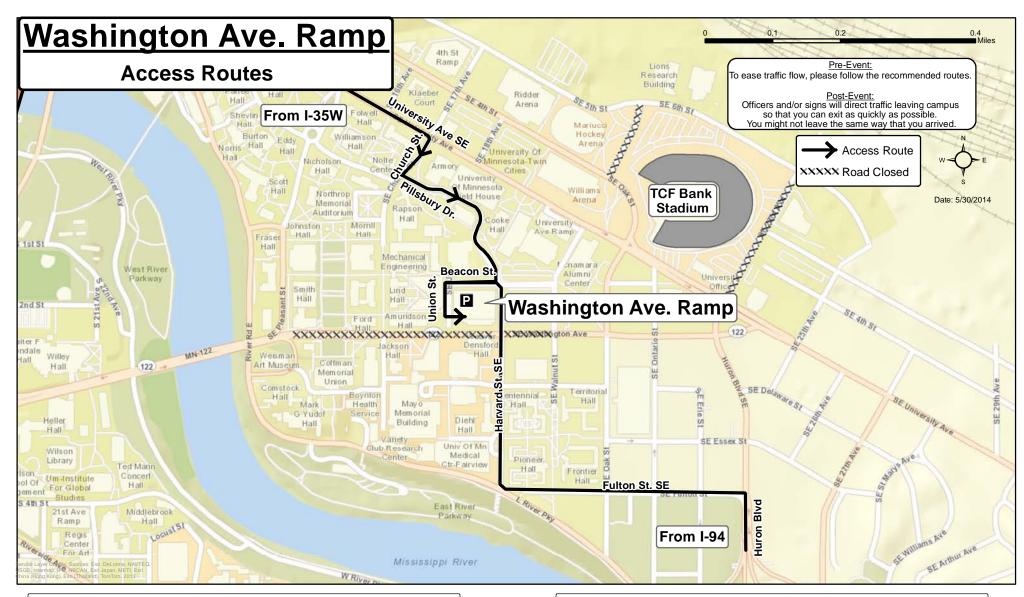

From I-35W Southbound

- 1. Exit at University Ave. (Exit 18)
- 2. Left at University Ave.
- 3. Right at Church St.
- 4. Left at Pillsbury Dr., continue on Harvard St.
- 5. Right at Beacon St., Left at Union St.

From I-35W Northbound

- 1. Exit at University Ave. (Exit 18)
- 2. Right at University Ave.
- 3. Right at Church St.
- 4. Left at Pillsbury Dr., continue on Harvard St.
- 5. Right at Beacon St., Left at Union St.

From I-94

- 1. Exit at Huron Blvd.
- 2. Left at Fulton St.
- West/Eastbound 3. Right at Harvard St.
  - 4. Left at Beacon St.
  - 5. Left at Union St.

To I-35W Southbound

Northbound

- 1. Turn left onto Harvard St.
- 2. Turn right onto Church St.
- 3. Turn left onto 4th St.
- 4. Turn left onto 35W South