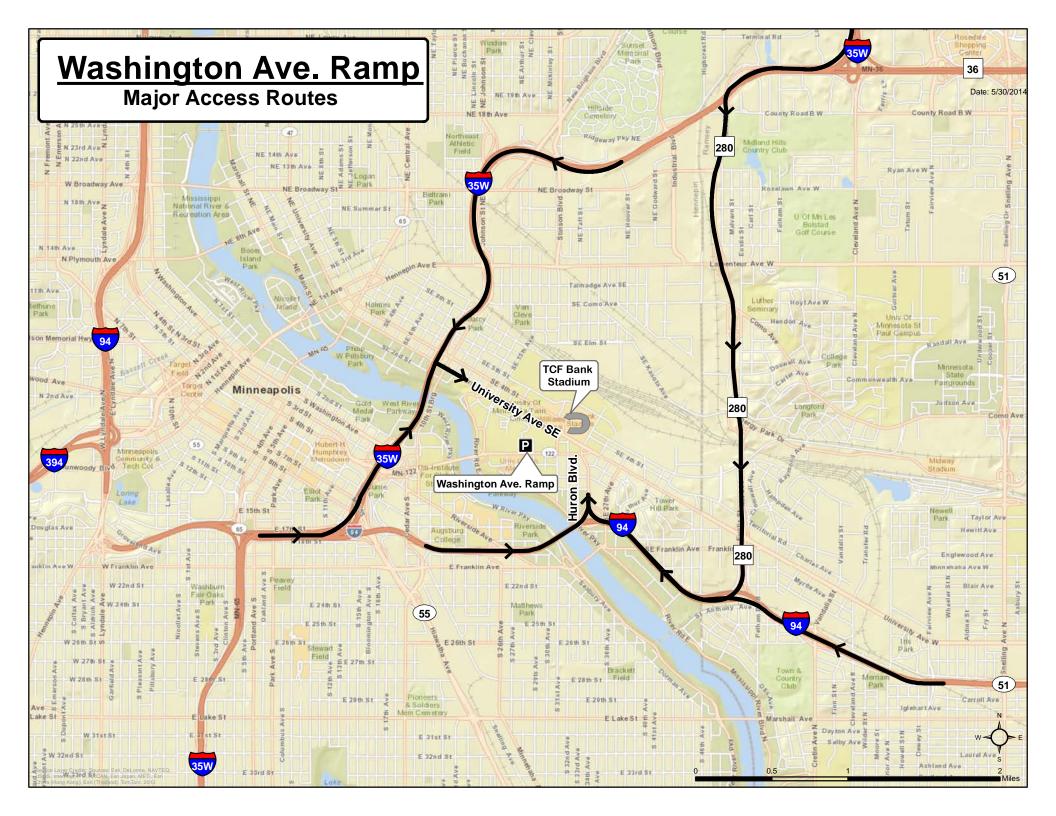

From I-35W Southbound

- 1. Exit at University Ave. (Exit 18)
- 2. Left at University Ave.
- 3. Right at Church St.
- 4. Left at Pillsbury Dr., continue on Harvard St.
- 5. Right at Beacon St., Left at Union St.

From I-35W Northbound

- 1. Exit at University Ave. (Exit 18)
- 2. Right at University Ave.
- 3. Right at Church St.
- 4. Left at Pillsbury Dr., continue on Harvard St.
- 5. Right at Beacon St., Left at Union St.

From I-94

- 1. Exit at Huron Blvd.
- 2. Left at Fulton St.
- West/Eastbound 3. Right at Harvard St.
  - 4. Left at Beacon St.
  - 5. Left at Union St.

To I-35W Southbound

Northbound

- 1. Turn left onto Harvard St.
- 2. Turn right onto Church St.
- 3. Turn left onto 4th St.
- 4. Turn left onto 35W South