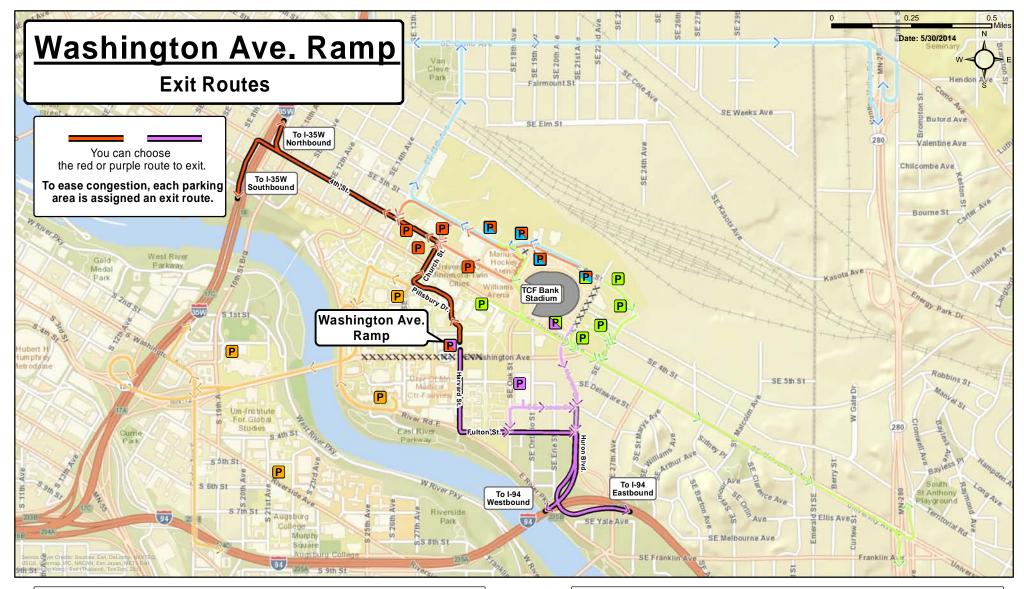

1. Turn left onto Harvard St. To I-35W 2. Turn right onto Church St.

3. Turn left onto 4th St.

4. Turn right onto 35W North

To I-94

Westbound

- 1. Turn right onto Harvard St.
- 2. Turn left onto Fulton St.
- 3. Turn right onto Huron Blvd.
- 4. Stay in left lane and continue to 194 West

To I-94 Eastbound

- 1. Turn right onto Harvard St.
- 2. Turn left onto Fulton St.
- 3. Turn right onto Huron Blvd.
- 4. Stay in right lane and continue to I94 East