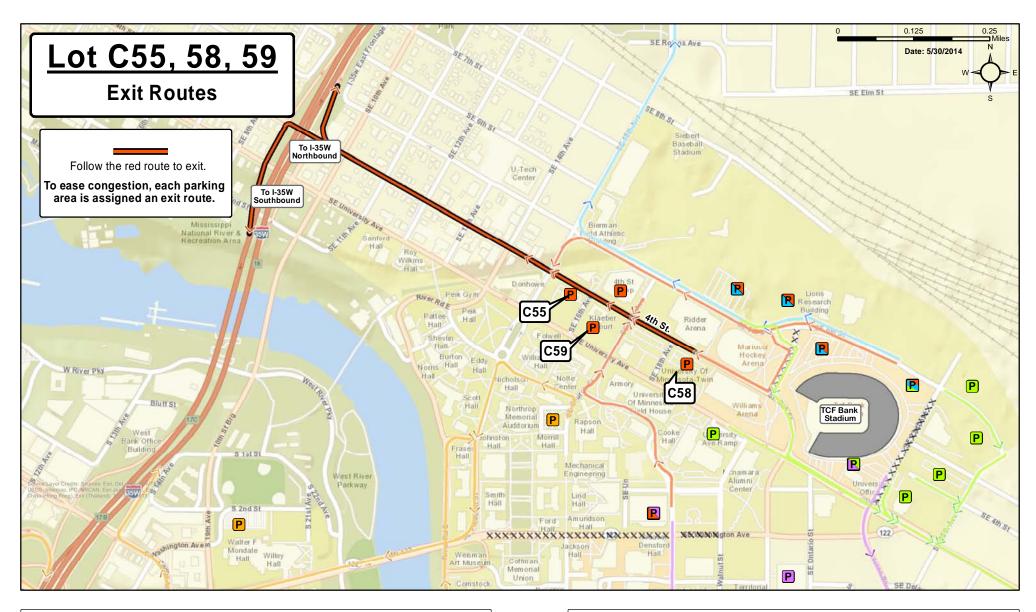

To I-35W Southbound

1. Turn left onto 4th St.

2. Turn left onto 35W South

To I-35W Northbound 1. Turn left onto 4th St.

2. Turn right to merge onto 35W North