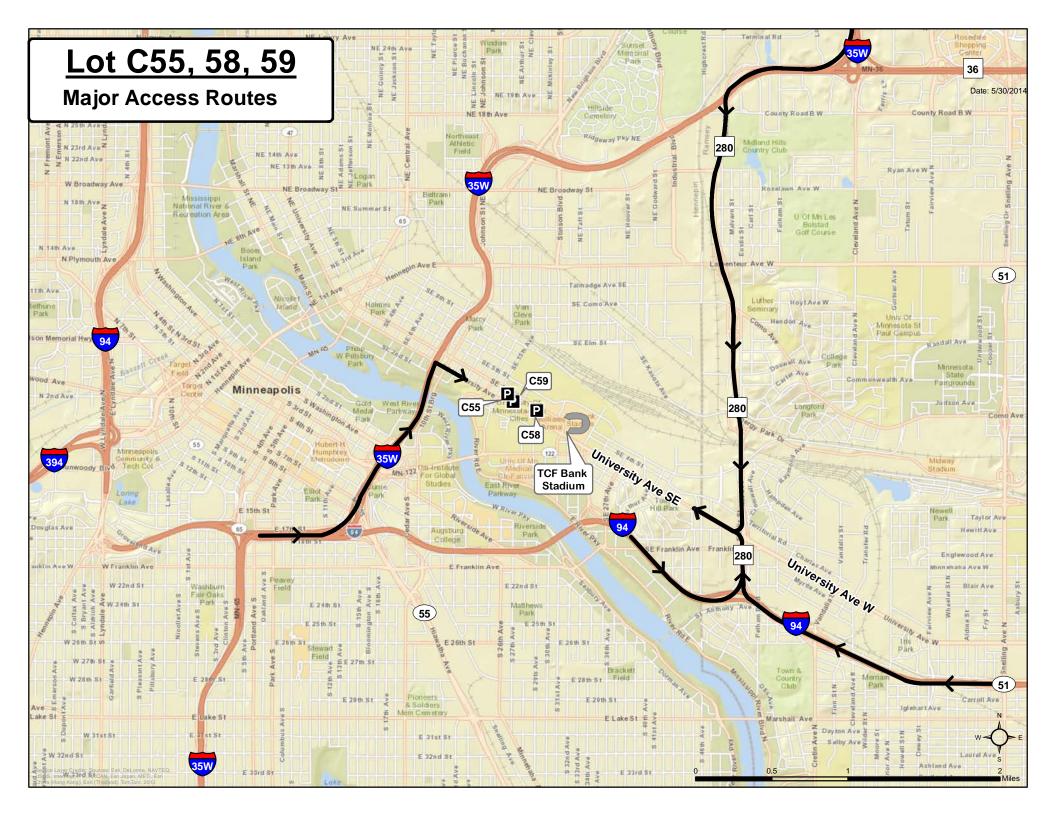

From I-35W Southbound

- 1. Exit at University Ave. (Exit 18)
- 2. Left at University Ave.
- 3. Left at 16th Ave.
- 4. Left into C55, Right into C59.
- 5. or Left at 18th Ave., Right into C58.

From I-35W Northbound

- 1. Exit at University Ave. (Exit 18)
- 2. Right at University Ave.
- 3. Left at 16th Ave.
- 4. Left into C55, Right into C59.
- 5. or Left at 18th Ave., Right into C58.

From MN-280 Southbound

- 1. Exit at University Ave.
- 2. Right at University Ave.
- 3. Right at Oak St, continue on 4th St.
- 4. Left at 18th Ave., Left into C58.
- 5. or Left at 16th Ave., Left into C59.

From MN-280 Northbound

- 1. Exit at University Ave.
- 2. Left at University Ave.
  - 3. Right at Oak St, continue on 4th St.
  - 4. Left at 18th Ave., Left into C58.
  - 5. or Left at 16th Ave., Right into C55.