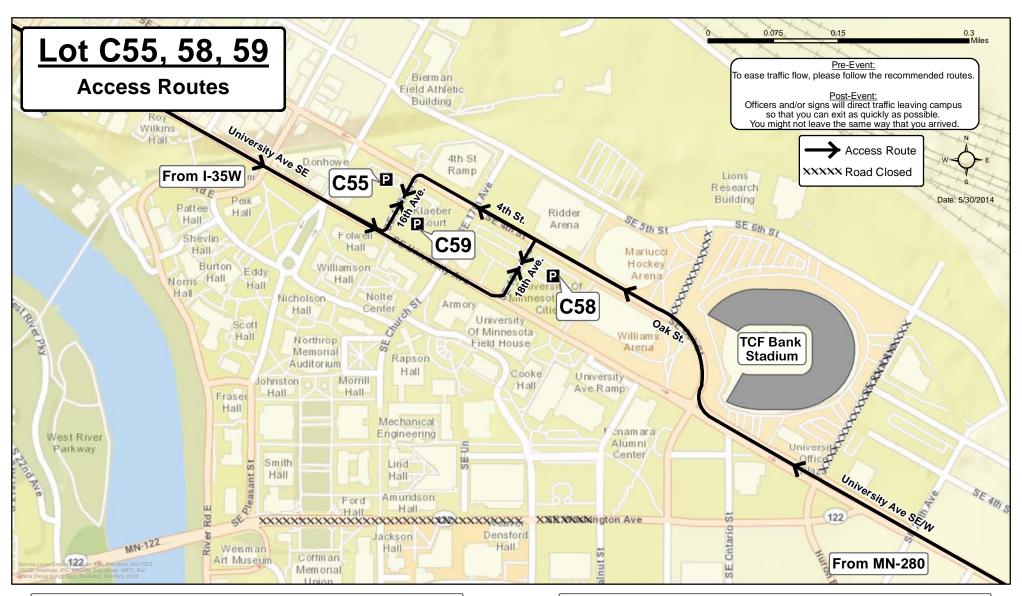

From I-35W Southbound

- 1. Exit at University Ave. (Exit 18)
- 2. Left at University Ave.
- 3. Left at 16th Ave.
- 4. Left into C55, Right into C59.
- 5. or Left at 18th Ave., Right into C58.

From I-35W Northbound

- 1. Exit at University Ave. (Exit 18)
- 2. Right at University Ave.
- 3. Left at 16th Ave.
- 4. Left into C55, Right into C59.
- 5. or Left at 18th Ave., Right into C58.

From MN-280 Southbound

- 1. Exit at University Ave.
- 2. Right at University Ave.
- 3. Right at Oak St, continue on 4th St.
- 4. Left at 18th Ave., Left into C58.
- 5. or Left at 16th Ave., Left into C59.

From MN-280 Northbound

- 1. Exit at University Ave.
- 2. Left at University Ave.
  - 3. Right at Oak St, continue on 4th St.
  - 4. Left at 18th Ave., Left into C58.
  - 5. or Left at 16th Ave., Right into C55.