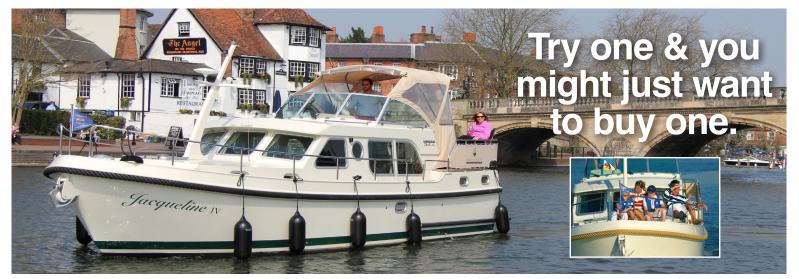

What better way to discover just how good a new Linssen steelboat really is than with a self-drive charter for a week or two cruising the beautiful Thames, exclusively available from Hobbs of Henley, the long-established

boat hire specialists. Delight your family & friends aboard the luxurious Linssen featuring up to six b

aboard the luxurious Linssen featuring up to six berths, two heads, two showers, a fully equipped galley, a light & spacious saloon plus a large aft deck with upper helm position, all yours to enjoy to the full!

If you've ever wondered what it would be like to own a superb Linssen Yacht, why not try chartering one? Discover for yourself the wonderful live aboard qualities of the easy-to-handle Grand Sturdy 34.9m MotorYacht.