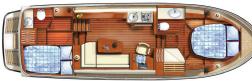

boat hire specialists. Delight your family & friends aboard the luxurious Linssen featuring up to six b

aboard the luxurious Linssen featuring up to six berths, two heads, two showers, a fully equipped galley, a light & spacious saloon plus a large aft deck with upper helm position, all yours to enjoy to the full!