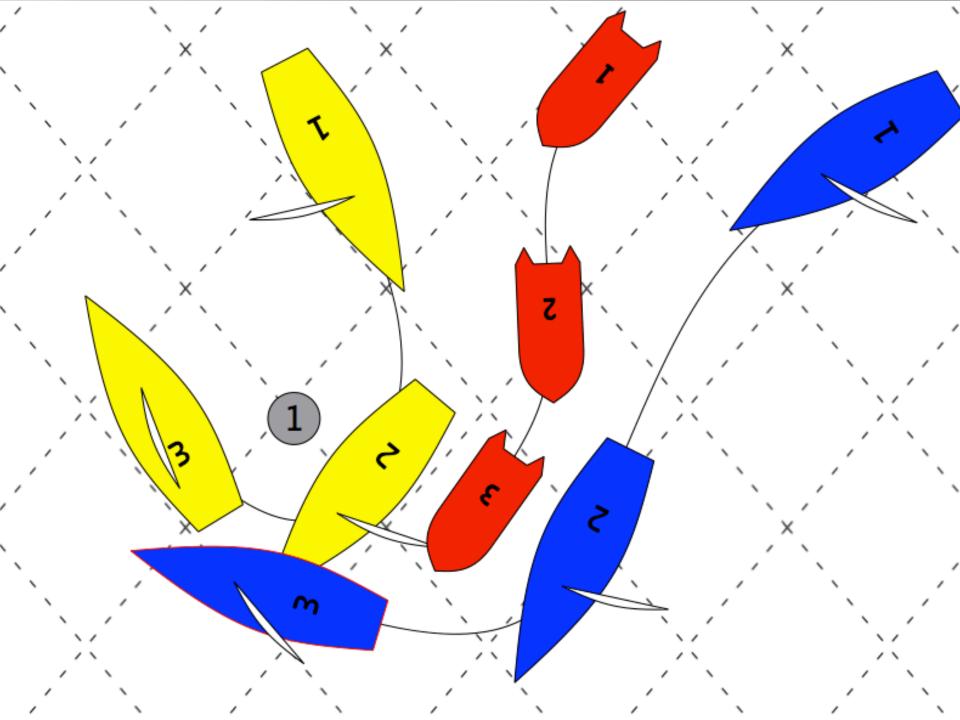

#### Windward 1

#### **Tasks**

1. Identify the possible tactics of Yellow.

2. What factors will Yellow consider when making her decision.

3. How will Yellows decision affect the Umpire boat position.