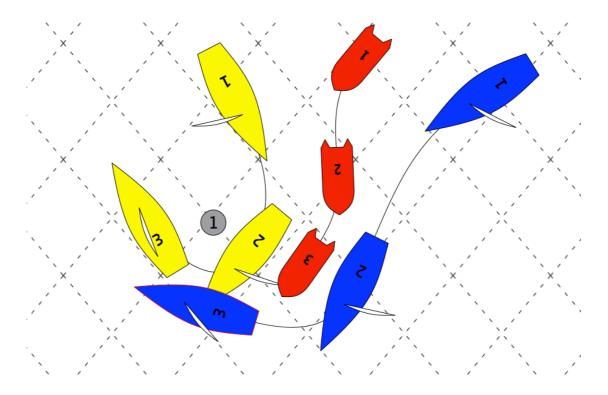

#### Leeward 1

#### Tasks

- 1. What are the possible tactics for the boats?
- 2. What factors will they consider when making their decision?

3. How will their decision affect the Umpire boat position?