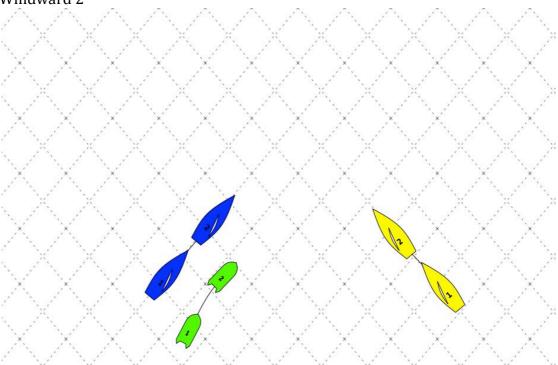

#### Windward 2

#### Tasks

1. Identify the possible tactics of Yellow.

2. What factors will Yellow consider when making her decision?

3. How will Yellows decision affect the Umpire boat position?