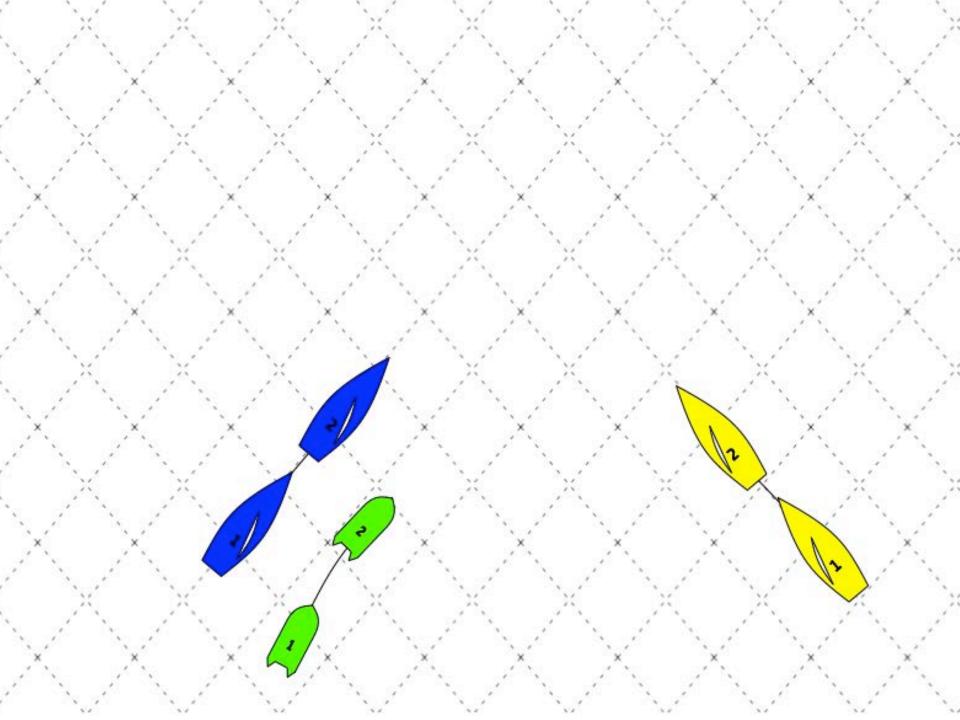

#### Leeward 1

#### Tasks

- 1. What are the possible tactics for the boats?
- 2. What factors will they consider when making their decision?

3. How will their decision affect the Umpire boat position?