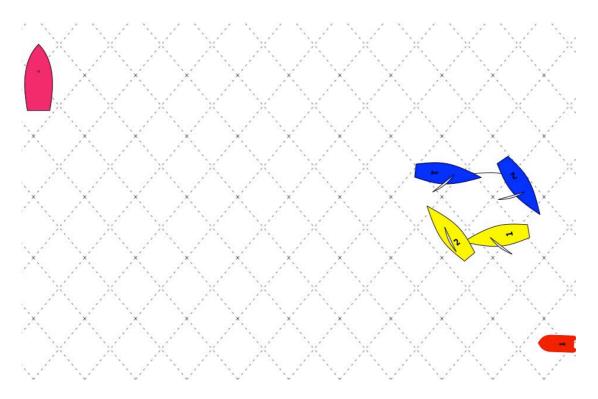

#### Windward 1

#### **Tasks**

1. Identify the possible tactics of Yellow.

2. What factors will Yellow consider when making her decision.

3. How will Yellows decision affect the Umpire boat position.