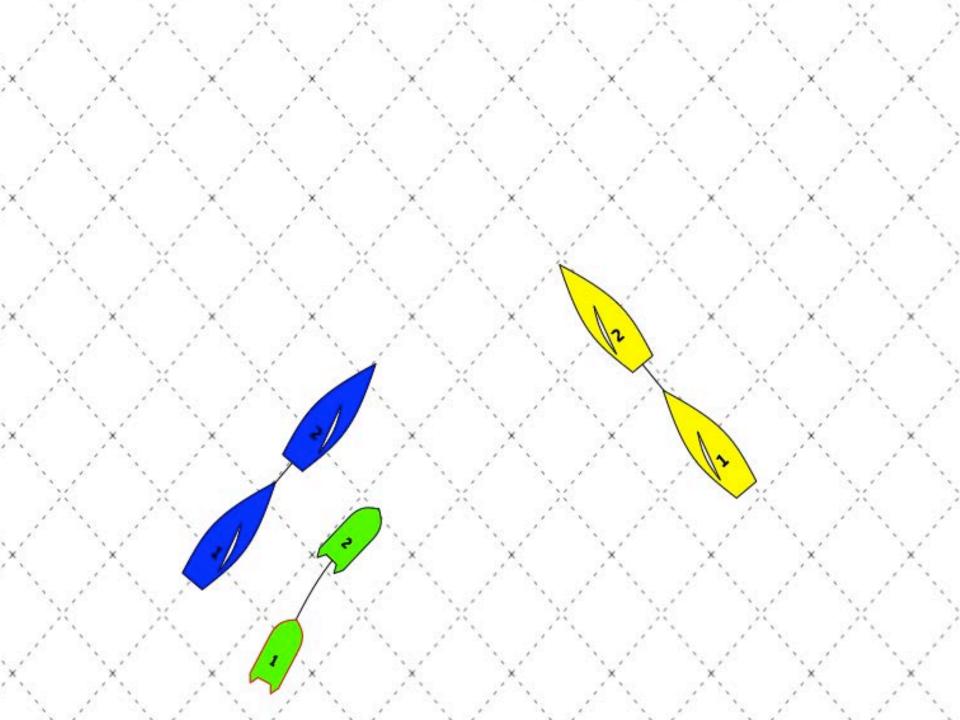

#### Start 1

#### Tasks

- 1. What are the possible tactics for the boats?
- 2. What factors will they consider when making their decision?

3. How will their decision affect the Umpire boat position?