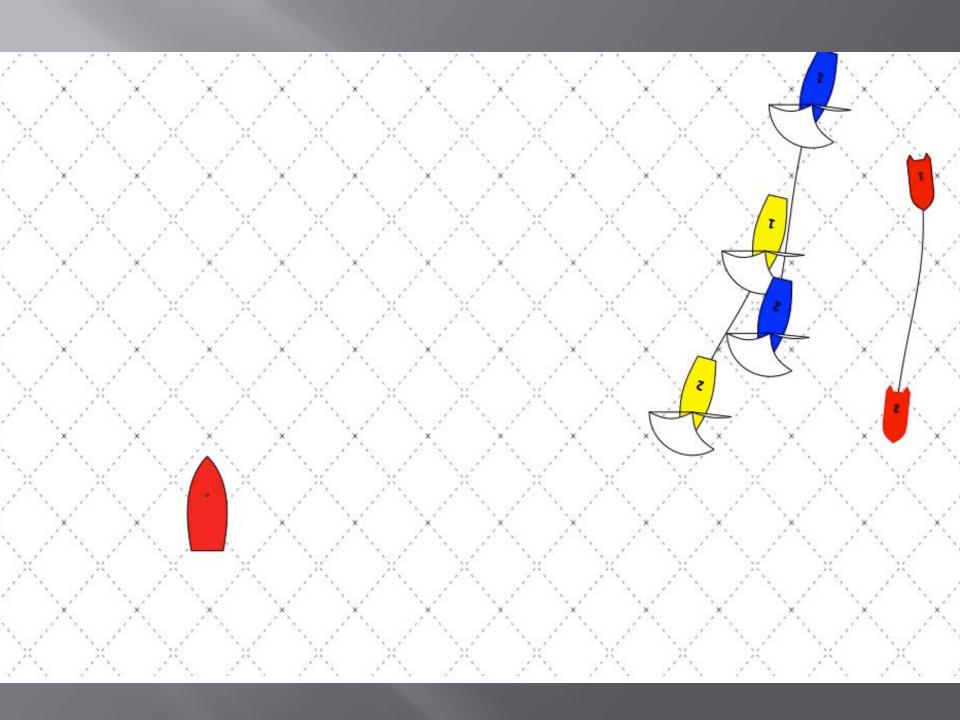

#### Start 1

#### Tasks

- 1. What are the possible tactics for the boats?
- 2. What factors will they consider when making their decision?

3. How will their decision affect the Umpire boat position?