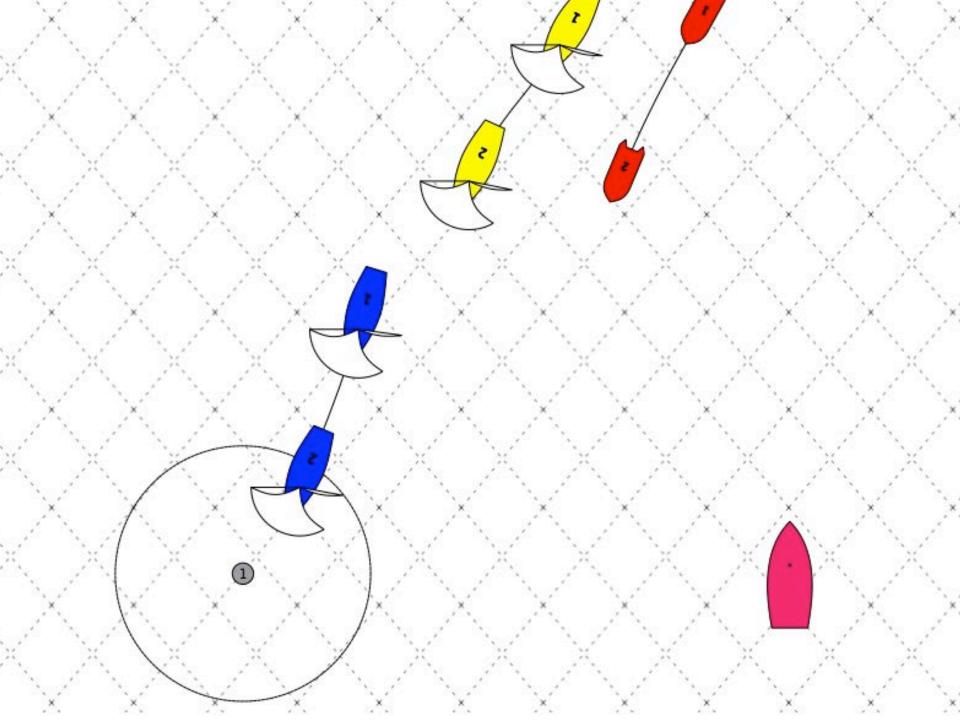

#### Windward 2

#### Tasks

1. Identify the possible tactics of Yellow.

2. What factors will Yellow consider when making her decision?

3. How will Yellows decision affect the Umpire boat position?