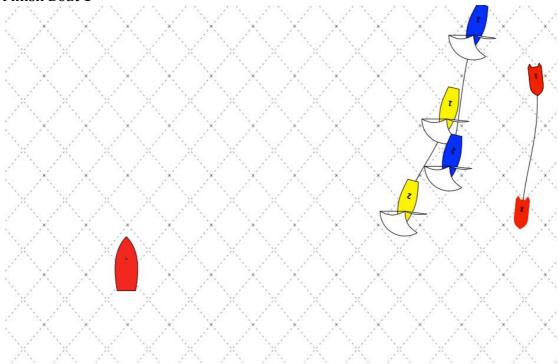

#### Finish Boat 1

 $Scenario: Yellow\ has\ an\ outstanding\ penalty\ approaching\ the\ finish$ 

#### **Tasks**

1. Identify the possible tactics of Yellow.

2. What factors will Yellow consider when making her decision?

3. How will Yellows decision affect the Umpire boat position?