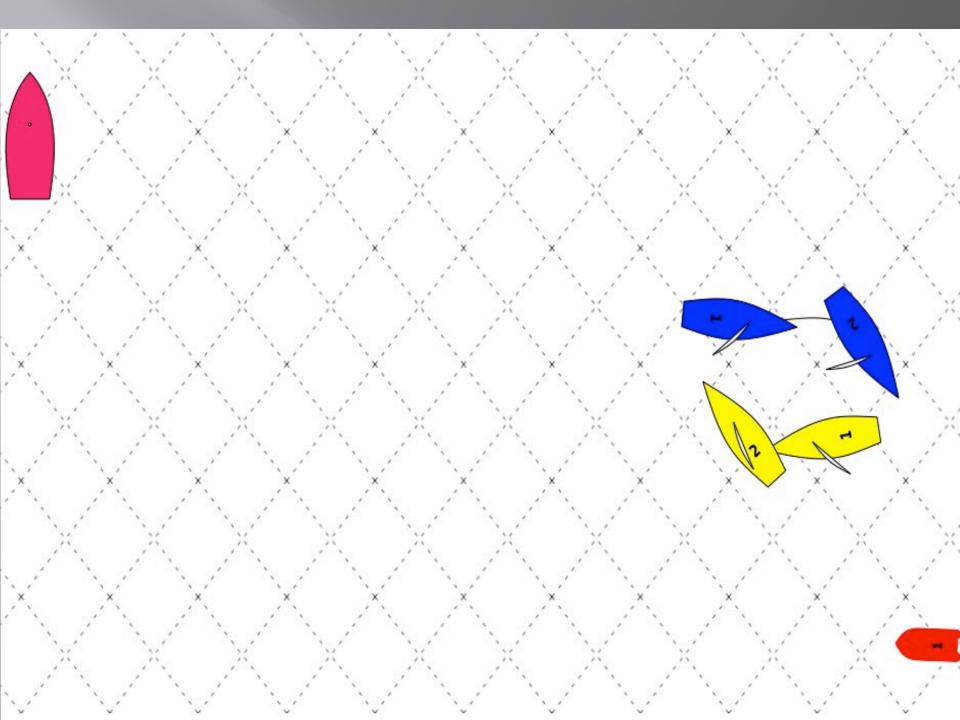

#### Windward 1

#### **Tasks**

1. Identify the possible tactics of Yellow.

2. What factors will Yellow consider when making her decision.

3. How will Yellows decision affect the Umpire boat position.

#### Windward 2

#### Tasks

1. Identify the possible tactics of Yellow.

2. What factors will Yellow consider when making her decision?

3. How will Yellows decision affect the Umpire boat position?