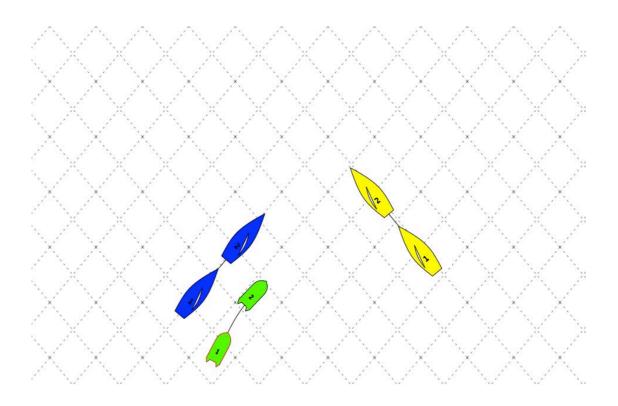

#### Leeward 1

#### Tasks

- 1. What are the possible tactics for the boats?
- 2. What factors will they consider when making their decision?

3. How will their decision affect the Umpire boat position?