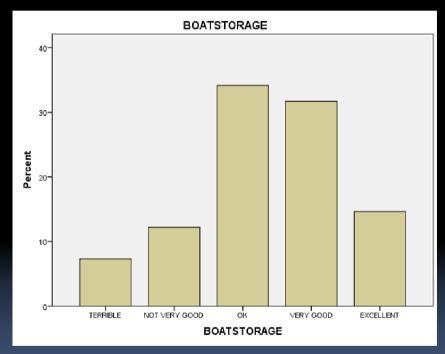

#### Boat storage

We seem to be doing increased by . 4!

2010

2013

Average 3.3

Average 3.7

Excellent Very good Not very good OK Terrible Safety on the water

Average of over 4 for