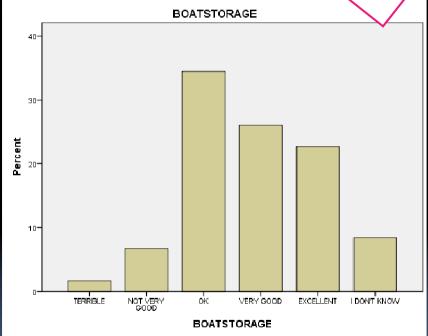

#### Boat storage

We seem to be doing increased by . 4!

2010

2013

Average 3.3

Average 3.7

Excellent Very good Not very good OK Terrible Safety on the water

Average of over 4 for