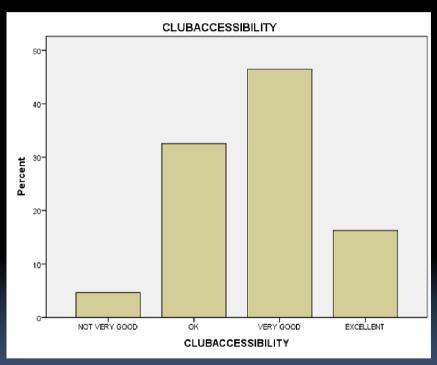

### Clubhouse-accessibility Clubhouse-accessibility

2010 2013

Average 3.7

Average 3.9