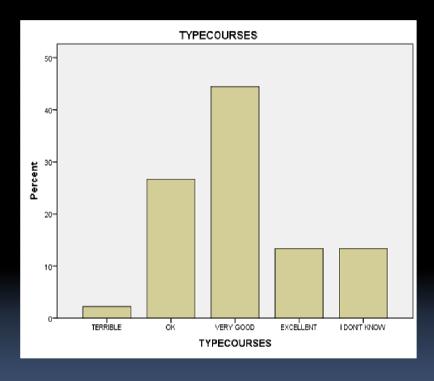

ling & racing
  - Youth Week
  - Clubhouse provision
  - Safety
- They were asked to tick one of the following:



- The following slides use bar graphs and average ratings to present the results
- It is a very positive picture with all scores well above the average of 2.5. above
- Few responses, in either survey, got ratings of 'Terrible' or 'Not very good'.

Youth very positive about the Average improved by .2!

#### THE WAY SAILING IS

**ORGANIS**The second of the s

10-

SAILORGANISED

504020-

VERY GOOD

SAILORGANISED

EXCELLENT

2013



Average 3.9

NOT VERY GOOD

Average 4 .1

| 5         | 4         | 3  | 2             | 1        |
|-----------|-----------|----|---------------|----------|
| Excellent | Very good | OK | Not very good | Terrible |

#### TYPE OF COURSES

2010

2013





Average 3.7

Average 3.8

#### Length of races

OK



2010





2013

Average 3.3

Excellent

4 Very good Average 3.7

Not very good

Terrible

#### Days when you can sail

the days they happy with sail

2010

2013





#### Average 4 .1

Average 4.2

5 4
Excellent Very good

OK Not very good

1 Terrible

#### Sail training

2010 2013





Average 4.0

Average 3.9 (96 responses)

#### Boat storage

We seem to be doing increased by . 4!

2010

2013





Average 3.3

Average 3.7

Excellent Very good Not very good OK Terrible Safety on the water

Average of over 4 for

2010 2013





Average 4.2

Average 4.3

#### Safety in the yard

safety in the vary for







Average 3.6

Average 4.0

## Safety in the clubhouse in the clubhouse

2010 2013





Average 4.3

Average 4.1

Excellent Very