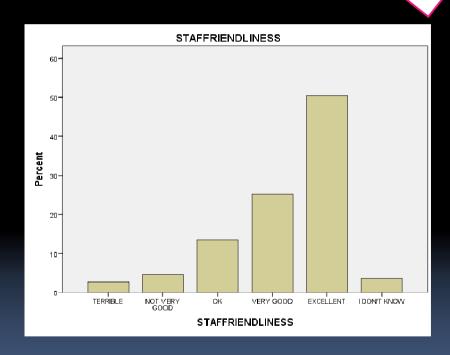

# Friendliness of staff St

2010

2013

Average 3.6

Average 4.2

| 5         | 4         | 3  | 2             | 1        |
|-----------|-----------|----|---------------|----------|
| Excellent | Very good | OK | Not very good | Terrible |