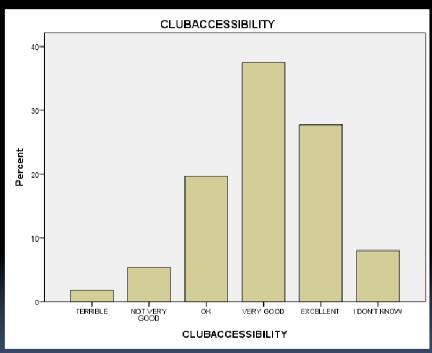

### Clubhouse-accessibility Clubhouse-accessibility

2010 2013

Average 3.7

Average 3.9