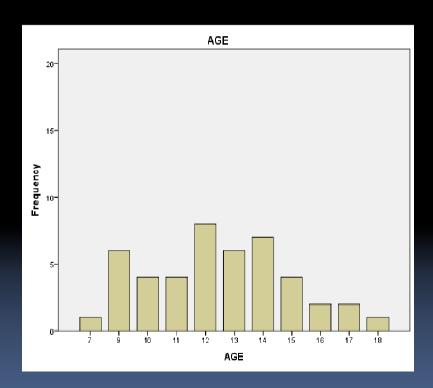

#### 47 responses

- •17 males (approx. 40%)
- •26 females (approx. 60%)
- •4 didn't state