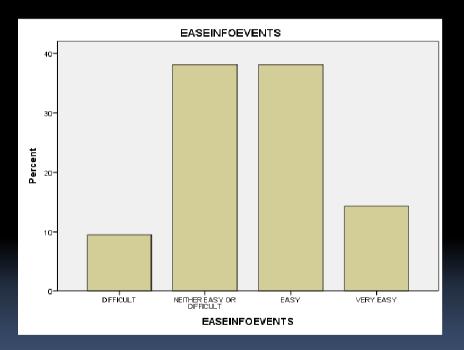

#### How easy is it to find information on events, who to go for what etc?

2010 2013

Average 3.6 Average 3.8

1 Neither easy Difficult Very easy Very Easy or difficult difficult hat our Youth like about PYC