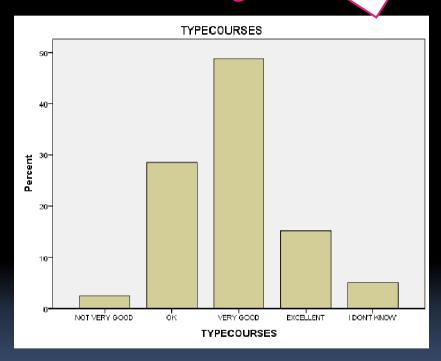

ng & racing
  - Youth Week
  - Clubhouse provision
  - Safety
- They were asked to tick one of the following:



- The following slides use bar graphs and average ratings to present the results
- It is a very positive picture with all scores well above the average of 2.5. above
- Few responses, in either survey, got ratings of 'Terrible' or 'Not very good'.

Youth very positive about the Average improved by .2!

#### THE WAY SAILING IS

**ORGANIS**The second of the s

10-

SAILORGANISED

504020-

VERY GOOD

SAILORGANISED

EXCELLENT

2013



Average 3.9

NOT VERY GOOD

Average 4 .1

| 5         | 4         | 3  | 2             | 1        |
|-----------|-----------|----|---------------|----------|
| Excellent | Very good | OK | Not very good | Terrible |

#### TYPE OF COURSES

2010

2013





Average 3.7

Average 3.8

#### Length of races

OK



2010





2013

Average 3.3

Excellent

4 Very good Average 3.7

Not very good

Terrible

#### Days when you can sail

the days they happy with sail

2010

2013





#### Average 4 .1

Average 4.2

5 4
Excellent Very good

OK Not very good

1 Terrible

#### Sail training

2010 2013





Average 4.0

Average 3.9 (96 responses)

#### Boat storage

We seem to be doing increased by . 4!

2010

2013





Average 3.3

Average 3.7

Excellent Very good Not very good OK Terrible Safety on the water

Average of over 4 for

2010 2013





Average 4.2

Average 4.3

#### Safety in the yard

safety in the vary for







Average 3.6

Average 4.0

## Safety in the clubhouse in the clubhouse

2010 2013





Average 4.3

Average 4.1

Excellent Very go