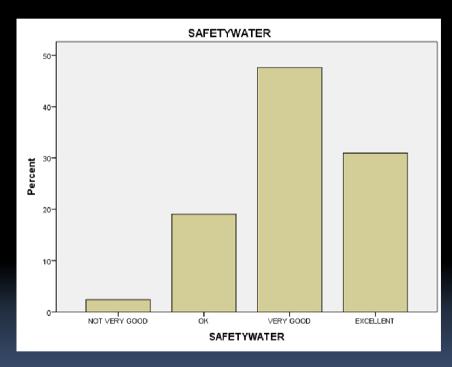

#### Boat storage

We seem to be doing increased by . 4!

2010

2013

Average 3.3

Average 3.7

Excellent Very good Not very good OK Terrible Safety on the water

Average of over 4 for

2010 2013

Average 4.2

Average 4.3