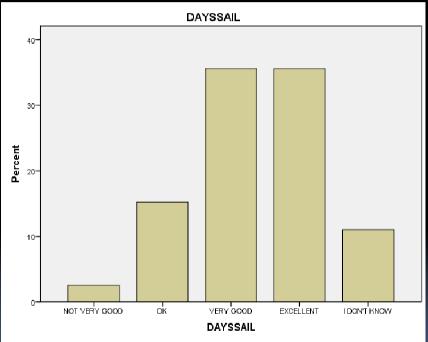

#### Days when you can sail

the days they happy with sail

2010

2013

#### Average 4 .1

Average 4.2

5 4
Excellent Very good

OK Not very good

1 Terrible