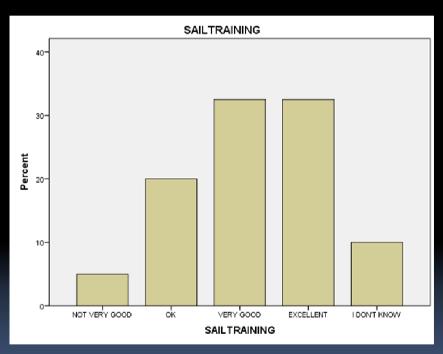

or 'Not very good'.

Youth very positive about the Average improved by .2!

#### THE WAY SAILING IS

**ORGANIS**The second of the s

10-

SAILORGANISED

504020-

VERY GOOD

SAILORGANISED

EXCELLENT

2013



Average 3.9

NOT VERY GOOD

Average 4 .1

| 5         | 4         | 3  | 2             | 1        |
|-----------|-----------|----|---------------|----------|
| Excellent | Very good | OK | Not very good | Terrible |

#### TYPE OF COURSES

2010

2013





Average 3.7

Average 3.8

#### Length of races

OK



2010





2013

Average 3.3

Excellent

4 Very good Average 3.7

Not very good

Terrible

#### Days when you can sail

the days they happy with sail

2010

2013





#### Average 4 .1

Average 4.2

5 4
Excellent Very good

OK Not very good

1 Terrible

#### Sail training

2010 2013





Average 4.0

Average 3.9 (96 responses)

#### Boat storage

We seem to be doing increased by . 4!

2010

2013





Average 3.3

Average 3.7

Excellent Very good Not very good OK Terrible Safety on the water

Average of over 4 for

2010 2013





Average 4.2

Average 4.3

#### Safety in the yard

safety in the vary for







Average 3.6

Average 4.0

## Safety in the clubhouse in the clubhouse

2010 2013





Average 4.3

Average 4.1

Excellent Very good Not very good OK Terrible Youth week organisation the high restriction of the first the high restriction of the high restriction of the first the high restriction of the high restriction o

2013





Average 4.4

Average 4.5

Not very good Excellent Very good OK Terrible

Vhigh ratings for the

#### Youth Week- Range of

activities

20