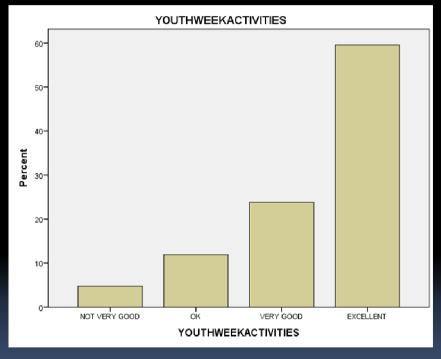

#### Youth Week- Range of

activities

2013

Average 4.4

Average 4.4

| 5         | 4         | 3  | 2             | 1        |
|-----------|-----------|----|---------------|----------|
| Excellent | Very good | OK | Not very good | Terrible |