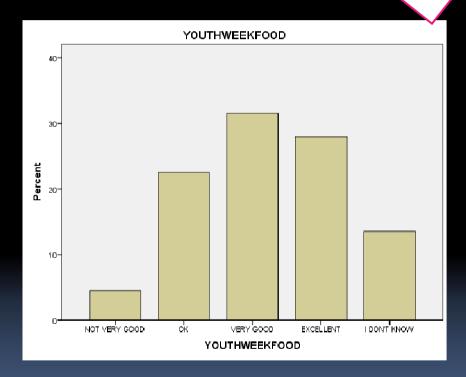

#### Youth Week- Food

Score for y average

Week

2010

2013

Average 3.2

Average 3.6

| 5         | 4         | 3  | 2             | 1        |
|-----------|-----------|----|---------------|----------|
| Excellent | Very good | OK | Not very good | Terrible |