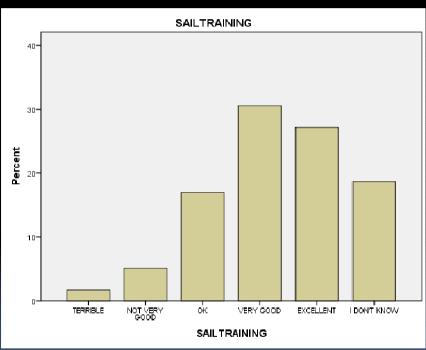

'Not very good'.

Youth very positive about the Average improved by .2!

#### THE WAY SAILING IS

**ORGANIS**The second of the s

10-

SAILORGANISED

504020-

VERY GOOD

SAILORGANISED

EXCELLENT

2013



Average 3.9

NOT VERY GOOD

Average 4 .1

| 5         | 4         | 3  | 2             | 1        |
|-----------|-----------|----|---------------|----------|
| Excellent | Very good | OK | Not very good | Terrible |

#### TYPE OF COURSES

2010

2013





Average 3.7

Average 3.8

#### Length of races

OK



2010





2013

Average 3.3

Excellent

4 Very good Average 3.7

Not very good

Terrible

#### Days when you can sail

the days they happy with sail

2010

2013





#### Average 4 .1

Average 4.2

5 4
Excellent Very good

OK Not very good

1 Terrible

#### Sail training

2010 2013





Average 4.0

Average 3.9 (96 responses)

#### Boat storage

We seem to be doing increased by . 4!

2010

2013





Average 3.3

Average 3.7

Excellent Very good Not very good OK Terrible Safety on the water

Average of over 4 for

2010 2013





Average 4.2

Average 4.3

#### Safety in the yard

safety in the vary for







Average 3.6

Average 4.0

## Safety in the clubhouse in the clubhouse

2010 2013





Average 4.3

Average 4.1

Excellent Very good Not very good OK Terrible Youth week organisation the high restriction of the first the high restriction of the high restriction of the first the high restriction of the high restriction o

2013





Average 4.4

Average 4.5

Not very good Excellent Very good OK Terrible

Vhigh ratings for the

#### Youth Week- Range of

activities

2013