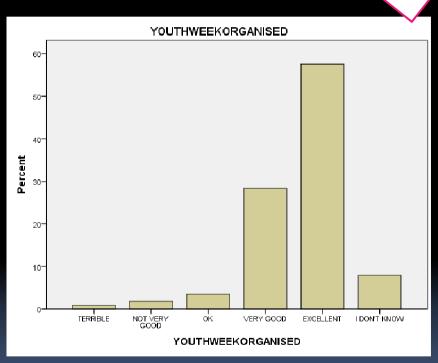

## Safety in the clubhouse in the clubhouse

2010 2013

Average 4.3

Average 4.1

Excellent Very good Not very good OK Terrible Youth week organisation the high restriction of the first the high restriction of the high restriction of the first the high restriction of the high restriction o

2013

Average 4.4

Average 4.5

Not very good Excellent Very good OK Terrible

Vhigh ratings for the