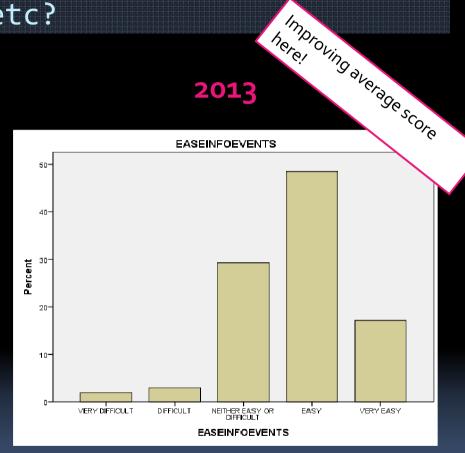

#### How easy is it to find information on events, who to go for what etc?

2010 2013

Average 3.6 Average 3.8

1 Neither easy Difficult Very easy Very Easy or difficult difficult hat our Youth like about PYC