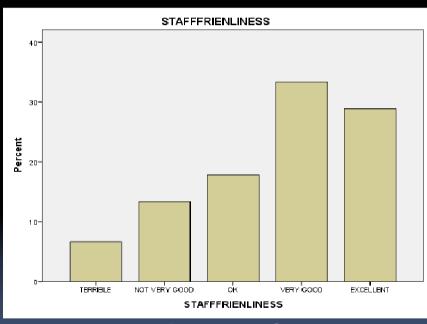

# Friendliness of staff St

2010

2013

Average 3.6

Average 4.2

| 5         | 4         | 3  | 2             | 1        |
|-----------|-----------|----|---------------|----------|
| Excellent | Very good | OK | Not very good | Terrible |