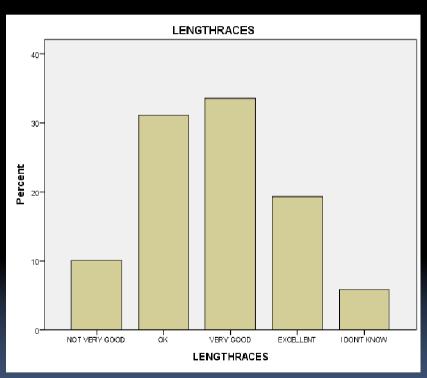

#### Length of races

OK

2010

2013

Average 3.3

Excellent

4 Very good Average 3.7

Not very good