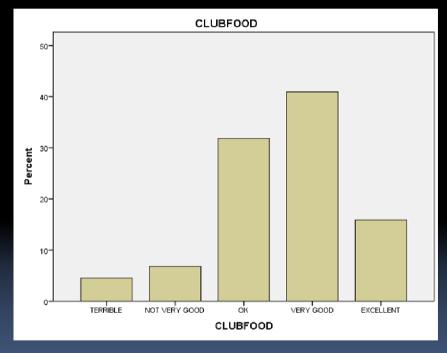

#### Clubhouse- food

Big improvement with rating average up by

2010

2013

Average 3.6

Average 4.0

| 5         | 4         | 3  | 2             | 1        |
|-----------|-----------|----|---------------|----------|
| Excellent | Very good | OK | Not very good | Terrible |