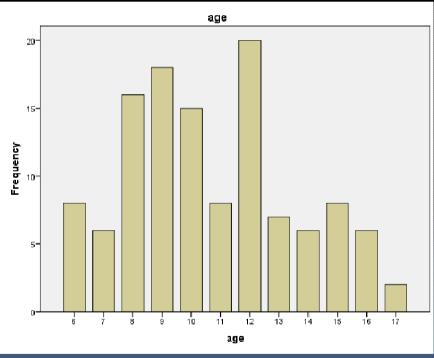

#### **RESPONSES 2013**

121 responses

- •67 males (approx. 56%)
- •52 females (approx. 44%)
- •2 didn't state