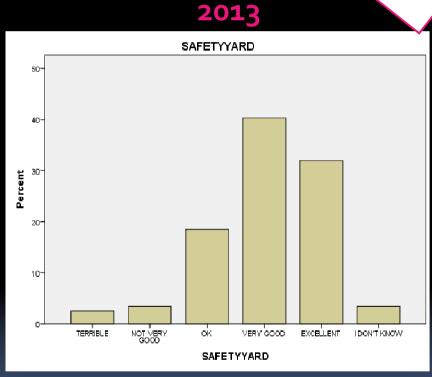

--|----|---------------|----------|
| Excellent | Very good | OK | Not very good | Terrible |

#### TYPE OF COURSES

2010

2013





Average 3.7

Average 3.8

#### Length of races

OK



2010





2013

Average 3.3

Excellent

4 Very good Average 3.7

Not very good

Terrible

#### Days when you can sail

the days they happy with sail

2010

2013





#### Average 4 .1

Average 4.2

5 4
Excellent Very good

OK Not very good

1 Terrible

#### Sail training

2010 2013





Average 4.0

Average 3.9 (96 responses)

#### Boat storage

We seem to be doing increased by . 4!

2010

2013





Average 3.3

Average 3.7

Excellent Very good Not very good OK Terrible Safety on the water

Average of over 4 for

2010 2013





Average 4.2

Average 4.3

#### Safety in the yard

safety in the vary for







Average 3.6

Average 4.0

## Safety in the clubhouse in the clubhouse

2010 2013





Average 4.3

Average 4.1

Excellent Very good Not very good OK Terrible Youth week organisation the high restriction of the first the high restriction of the high restriction of the first the high restriction of the high restriction o

2013





Average 4.4

Average 4.5

Not very good Excellent Very good OK Terrible

Vhigh ratings for the

#### Youth Week- Range of

activities

2013





Average 4.4

Average 4.4

| 5         | 4         | 3  | 2             | 1        |
|-----------|-----------|----|---------------|----------|
| Excellent | Very good | OK | Not very good | Terrible |

#### Youth Week- Food

Score for y average

Week

2010

2013





Average 3.2

Average 3.6

| 5         | 4         | 3