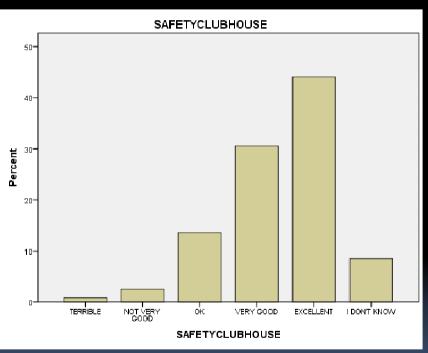

## Safety in the clubhouse in the clubhouse

2010 2013

Average 4.3

Average 4.1

Excellent Very good Not very good OK Terrible Youth week organisation the high restriction of the first the high restriction of the high restriction of the first the high restriction of the high restriction o