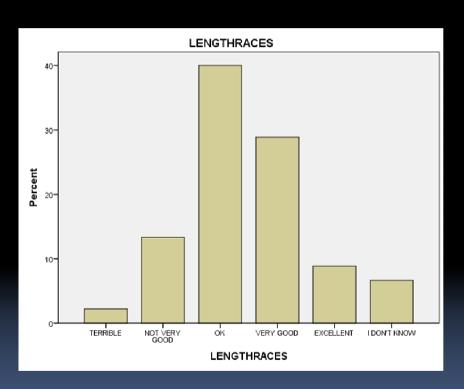

#### Length of races

OK

2010

2013

Average 3.3

Excellent

4 Very good Average 3.7

Not very good

Terrible