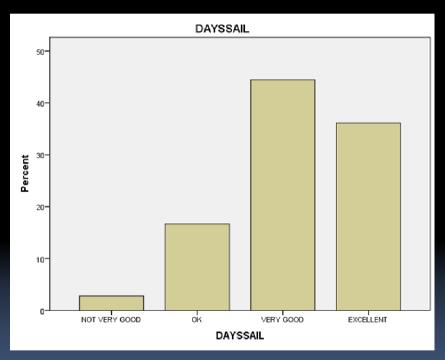

#### Days when you can sail

the days they happy with sail

2010

2013

#### Average 4 .1

Average 4.2

5 4
Excellent Very good

OK Not very good

1 Terrible