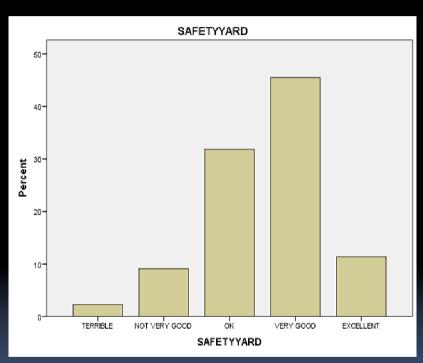

----|----|---------------|----------|
| Excellent | Very good | OK | Not very good | Terrible |

#### TYPE OF COURSES

2010

2013





Average 3.7

Average 3.8

#### Length of races

OK



2010





2013

Average 3.3

Excellent

4 Very good Average 3.7

Not very good

Terrible

#### Days when you can sail

the days they happy with sail

2010

2013





#### Average 4 .1

Average 4.2

5 4
Excellent Very good

OK Not very good

1 Terrible

#### Sail training

2010 2013





Average 4.0

Average 3.9 (96 responses)

#### Boat storage

We seem to be doing increased by . 4!

2010

2013





Average 3.3

Average 3.7

Excellent Very good Not very good OK Terrible Safety on the water

Average of over 4 for

2010 2013





Average 4.2

Average 4.3

#### Safety in the yard

safety in the vary for







Average 3.6

Average 4.0

## Safety in the clubhouse in the clubhouse

2010 2013





Average 4.3

Average 4.1

Excellent Very good Not very good OK Terrible Youth week organisation the high restriction of the first the high restriction of the high restriction of the first the high restriction of the high restriction o

2013





Average 4.4

Average 4.5

Not very good Excellent Very good OK Terrible

Vhigh ratings for the

#### Youth Week- Range of

activities

2013





Average 4.4

Average 4.4

| 5         | 4         | 3  | 2             | 1        |
|-----------|-----------|----|---------------|----------|
| Excellent | Very good | OK | Not very good | Terrible |

#### Youth Week- Food

Score for y average

Week

2010

2013





Average 3.2

Average 3.6

| 5         | 4         |