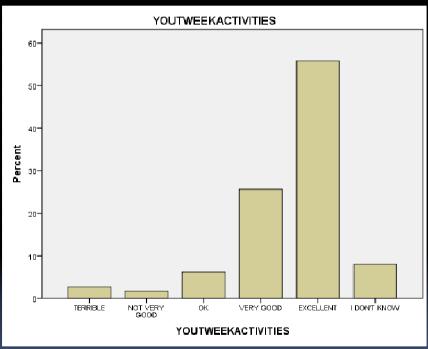

#### Youth Week- Range of

activities

2013

Average 4.4

Average 4.4

| 5         | 4         | 3  | 2             | 1        |
|-----------|-----------|----|---------------|----------|
| Excellent | Very good | OK | Not very good | Terrible |