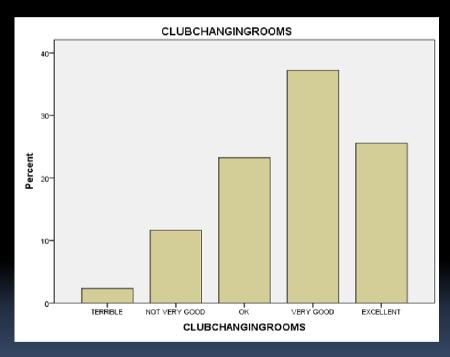

#### Clubhouse-changing rooms

the changing rooms with average of 3

2010

2013

#### Average 3.7

3 OK Average 4.0

Terrible

5 4 Excellent Very good

Not very good