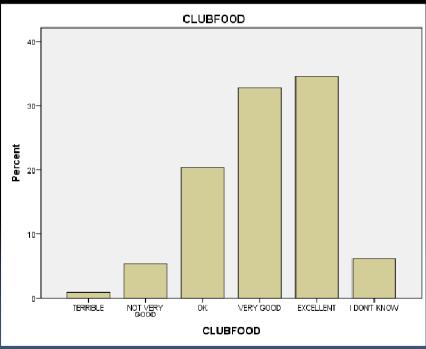

#### Youth Week- Food

Score for y average

Week

2010

2013

Average 3.2

Average 3.6

| 5         | 4         | 3  | 2             | 1        |
|-----------|-----------|----|---------------|----------|
| Excellent | Very good | OK | Not very good | Terrible |