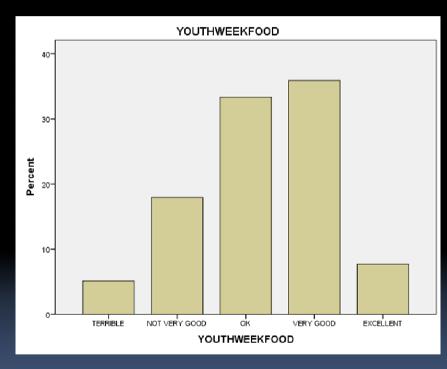

#### Youth Week- Food

Score for y average

Week

2010

2013

Average 3.2

Average 3.6

| 5         | 4         | 3  | 2             | 1        |
|-----------|-----------|----|---------------|----------|
| Excellent | Very good | OK | Not very good | Terrible |