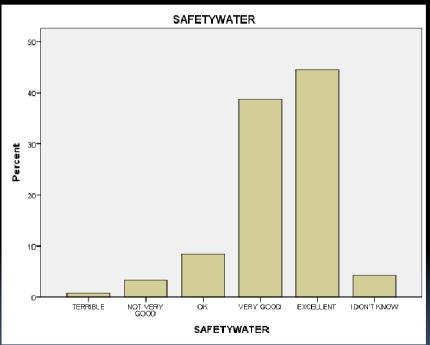

2010 2013

Average 4.2

Average 4.3

#### Safety in the yard

safety in the vary for

Average 3.6

Average 4.0