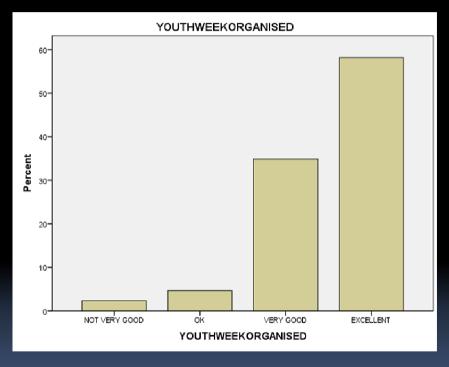

## Safety in the clubhouse in the clubhouse

2010 2013

Average 4.3

Average 4.1

Excellent Very good Not very good OK Terrible Youth week organisation the high restriction of the first the high restriction of the high restriction of the first the high restriction of the high restriction o

2013

Average 4.4

Average 4.5

Not very good Excellent Very good OK Terrible

Vhigh ratings for the