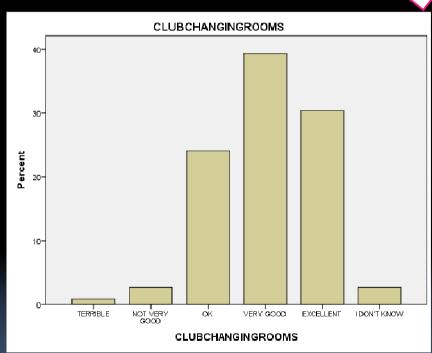

#### Clubhouse-changing rooms

the changing rooms with average of 3

2010

2013

#### Average 3.7

3 OK Average 4.0

Terrible

5 4 Excellent Very good

Not very good