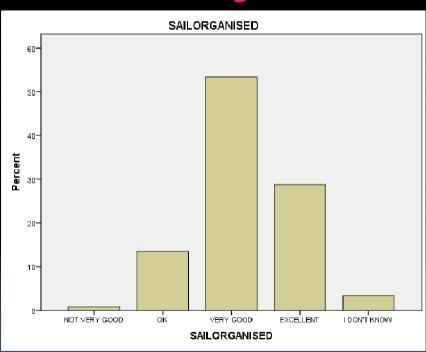

#### THE WAY SAILING IS

**ORGANIS**The second of the s

10-

SAILORGANISED

504020-

VERY GOOD

SAILORGANISED

EXCELLENT

2013

Average 3.9

NOT VERY GOOD

Average 4 .1

| 5         | 4         | 3  | 2             | 1        |
|-----------|-----------|----|---------------|----------|
| Excellent | Very good | OK | Not very good | Terrible |