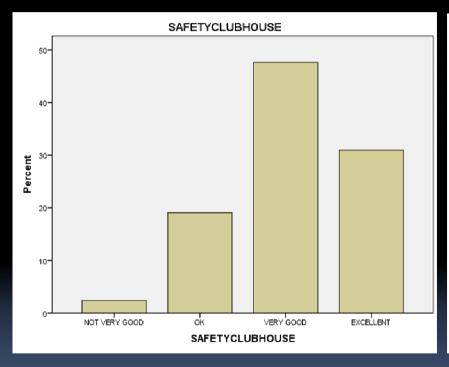

## Safety in the clubhouse in the clubhouse

2010 2013

Average 4.3

Average 4.1

Excellent Very good Not very good OK Terrible Youth week organisation the high restriction of the first the high restriction of the high restriction of the first the high restriction of the high restriction o