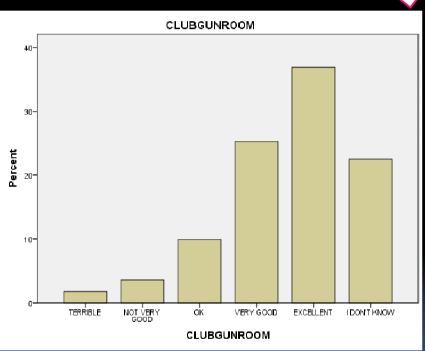

Junior Gun Room

Room, No the Gun

2010

2013

We didn't have the Junior Gun Room in 2010

Average 4.2

Excellent Very good Not very good OK Terrible