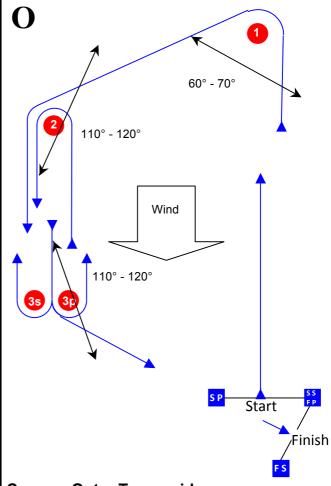

#### 8 THE COURSES

8.1 The courses will be trapezoid or windward/leeward. See attachment 2.

# **Course Illustration** — Trapezoid with signal boat for start and finish

| Course: Inner Trapezoid |                     |  |  |
|-------------------------|---------------------|--|--|
| Signal                  | Mark Pounding Order |  |  |

| Signal | Mark Rounding Order                                                |
|--------|--------------------------------------------------------------------|
| 12     | Start - 1 - 4s/4p - 1 - 2 - 3p - Finish                            |
| 13     | Start - 1 - 4s/4p - 1 - 4s/4p - 1 - 2 - 3p - Finish                |
| 14     | Start - 1 - 4s/4p - 1 - 4s/4p - 1 -<br>4s/4p - 1 - 2 - 3p - Finish |

| Course: | Outer ' | Trapezoid |
|---------|---------|-----------|
|---------|---------|-----------|

| Signal | Mark Rounding Order                                              |
|--------|------------------------------------------------------------------|
| 02     | Start – 1 – 2 – 3s/3p – 2 – 3p – Finish                          |
| 03     | Start - 1 - 2 - 3s/3p - 2 - 3s/3p - 2 - 3p - Finish              |
| 04     | Start $-1 - 2 - 3s/3p - 2 - 3s/3p - 2 - 3s/3p - 2 - 3p - Finish$ |

| Mark                            | Description                         |
|---------------------------------|-------------------------------------|
| 1 2                             | Orange cylindrical buoys            |
| 3s 3p                           | Orange cylindrical buoys            |
| 4s 4p                           | Orange cylindrical buoys            |
| ss Starting mark starboard end  | Staff of orange flag on signal boat |
| Starting mark port end          | Orange cylindrical buoy             |
| FS Finishing mark starboard end | Yellow cylindrical buoy             |
| FP Finishing mark port end      | Staff of orange flag on signal boat |
|                                 |                                     |