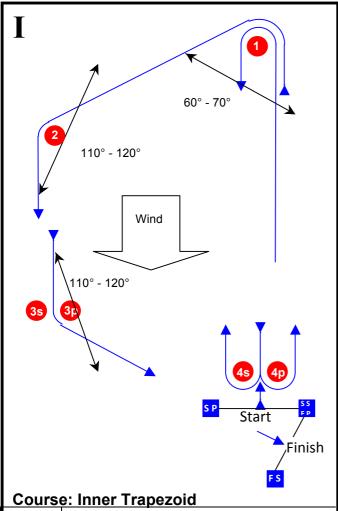

#### 8 THE COURSES

8.1 The courses will be trapezoid or windward/leeward. See attachment 2.

# **Course Illustration** — Trapezoid with signal boat for start and finish

| Course: Inner Trapezoid |                     |  |  |
|-------------------------|---------------------|--|--|
| Signal                  | Mark Pounding Order |  |  |

| Signal | Mark Rounding Order                                                |
|--------|--------------------------------------------------------------------|
| 12     | Start - 1 - 4s/4p - 1 - 2 - 3p - Finish                            |
| 13     | Start - 1 - 4s/4p - 1 - 4s/4p - 1 - 2 - 3p - Finish                |
| 14     | Start - 1 - 4s/4p - 1 - 4s/4p - 1 -<br>4s/4p - 1 - 2 - 3p - Finish |

| Course: | Outer ' | Trapezoid |
|---------|---------|-----------|
|---------|---------|-----------|

| Signal | Mark Rounding Order                                              |
|--------|------------------------------------------------------------------|
| 02     | Start – 1 – 2 – 3s/3p – 2 – 3p – Finish                          |
| 03     | Start - 1 - 2 - 3s/3p - 2 - 3s/3p - 2 - 3p - Finish              |
| 04     | Start $-1 - 2 - 3s/3p - 2 - 3s/3p - 2 - 3s/3p - 2 - 3p - Finish$ |

| Mark                            | Description                         |
|---------------------------------|-------------------------------------|
| 1 2                             | Orange cylindrical buoys            |
| 3s 3p                           | Orange cylindrical buoys            |
| 4s 4p                           | Orange cylindrical buoys            |
| ss Starting mark starboard end  | Staff of orange flag on signal boat |
| Starting mark port end          | Orange cylindrical buoy             |
| FS Finishing mark starboard end | Yellow cylindrical buoy             |
| FP Finishing mark port end      | Staff of orange flag on signal boat |
|                                 |                                     |