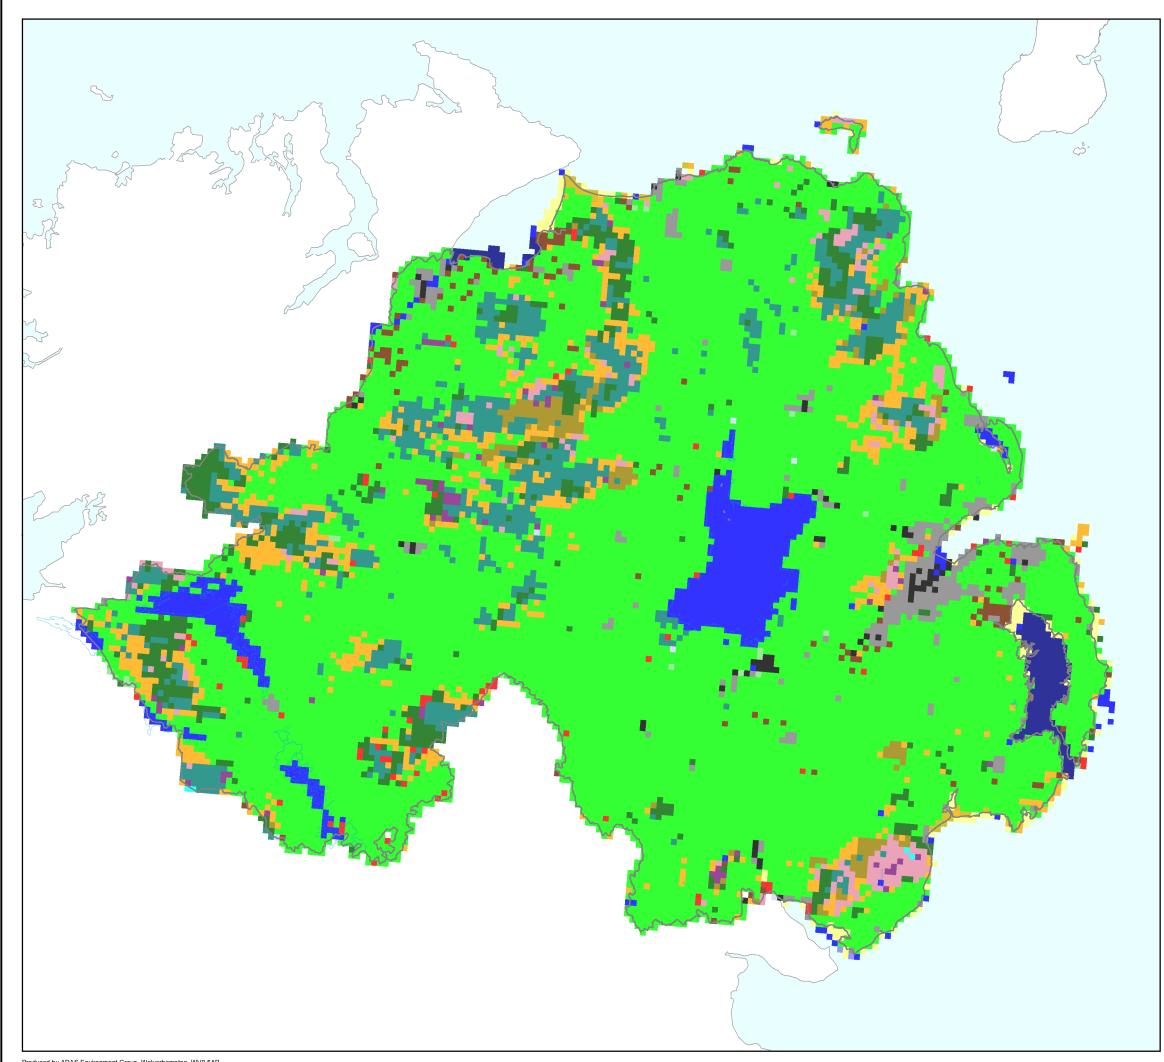

## Habitat Types (Land Cover Map 2007)

Broadleaved Woodland Coniferous Woodland Arable and Horticulture Improved Grassland Rough grassland Neutral Grassland Calcareous Grassland Acid grassland Heather Heather Grassland Bog Montane Habitats Inland Rock Saltwater Freshwater Supra-littoral Rock or Sediment Littoral Rock or Sediment Saltmarsh Urban Suburban Drawn by P. Taylor 09/10/2013, Verified by H. Davies 09/10/2013

Scale 1:650,000 at A3 size

LCM2007 © and database right NERC (CEH) 2011. All rights reserved. Contains Ordnance Survey data © Crown copyright and database right 2007.

ADAS Group Ltd, Pendeford House, Pendeford Business Park, Wobaston Road, Wolverhampton. WV9 5AP. Tel 01902 271300.