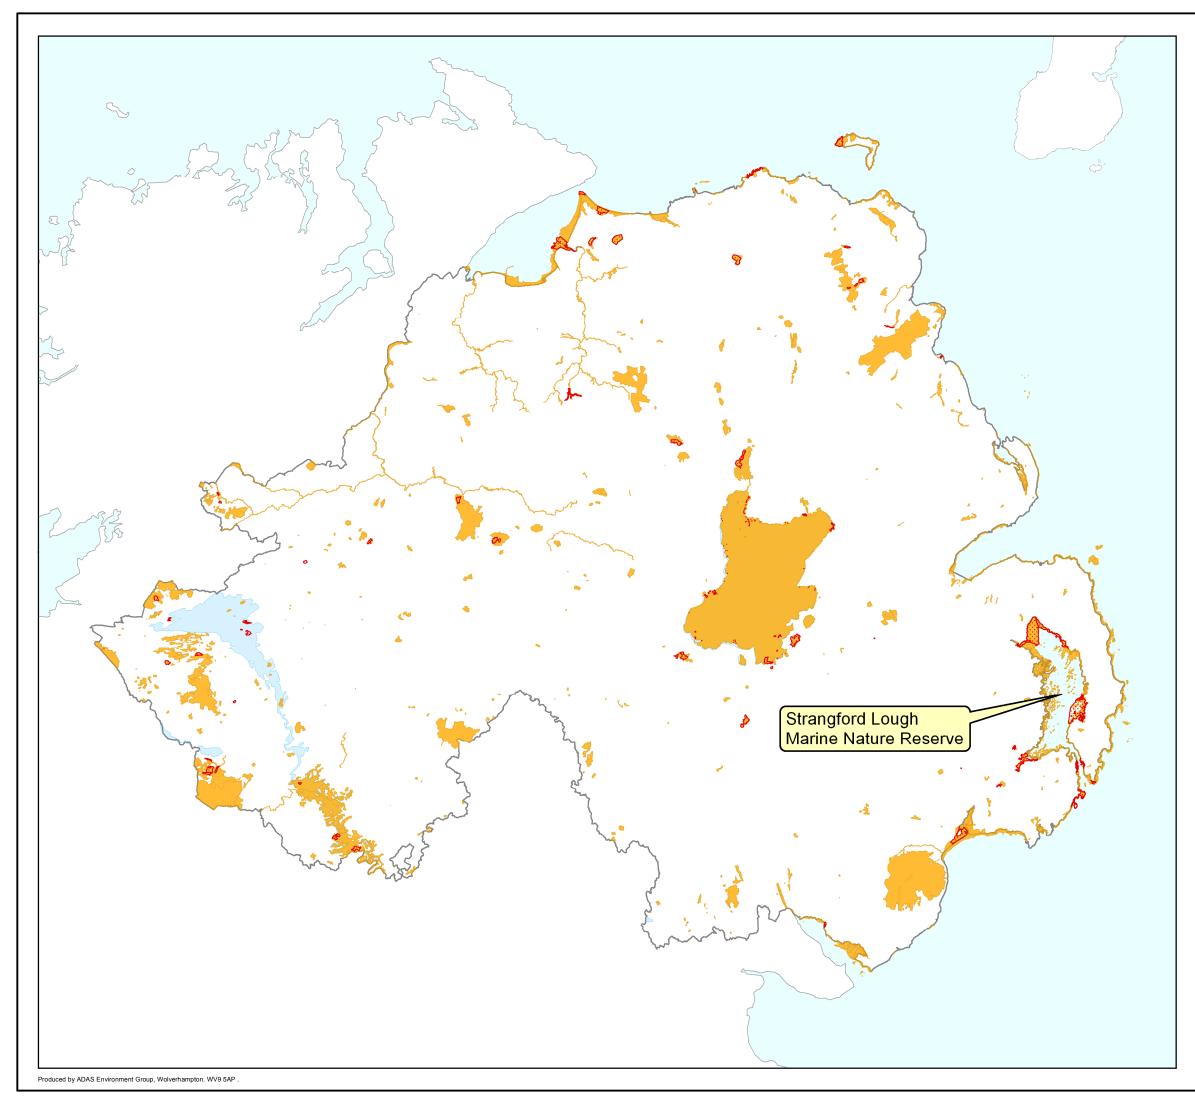

## Appendix B: Environmental Baseline Maps

See insert.

Statutory Designations - International Nature Conservation Sites Statutory Designations - National Nature Conservation Sites Habitat Types - Land Cover Map 2007 Multiple Deprivation Measure 2010 Water Quality - Rivers Statutory Designations - Landscape & Cultural Heritage Sites Access and Sustainable Transport