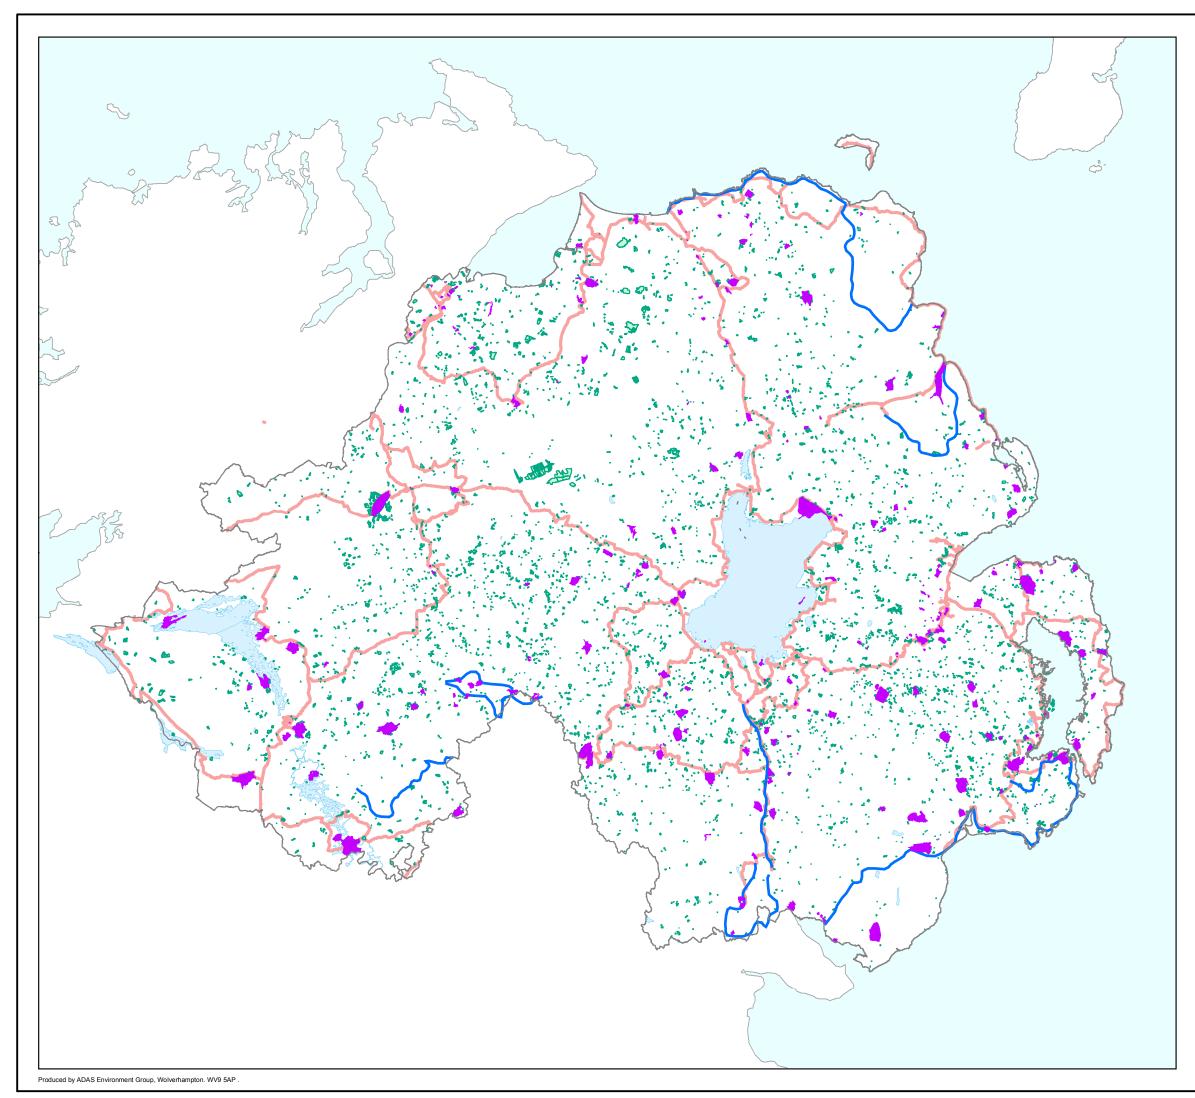

## Appendix B: Environmental Baseline Maps

See insert.

Statutory Designations - International Nature Conservation Sites Statutory Designations - National Nature Conservation Sites Habitat Types - Land Cover Map 2007 Multiple Deprivation Measure 2010 Water Quality - Rivers Statutory Designations - Landscape & Cultural Heritage Sites Access and Sustainable Transport