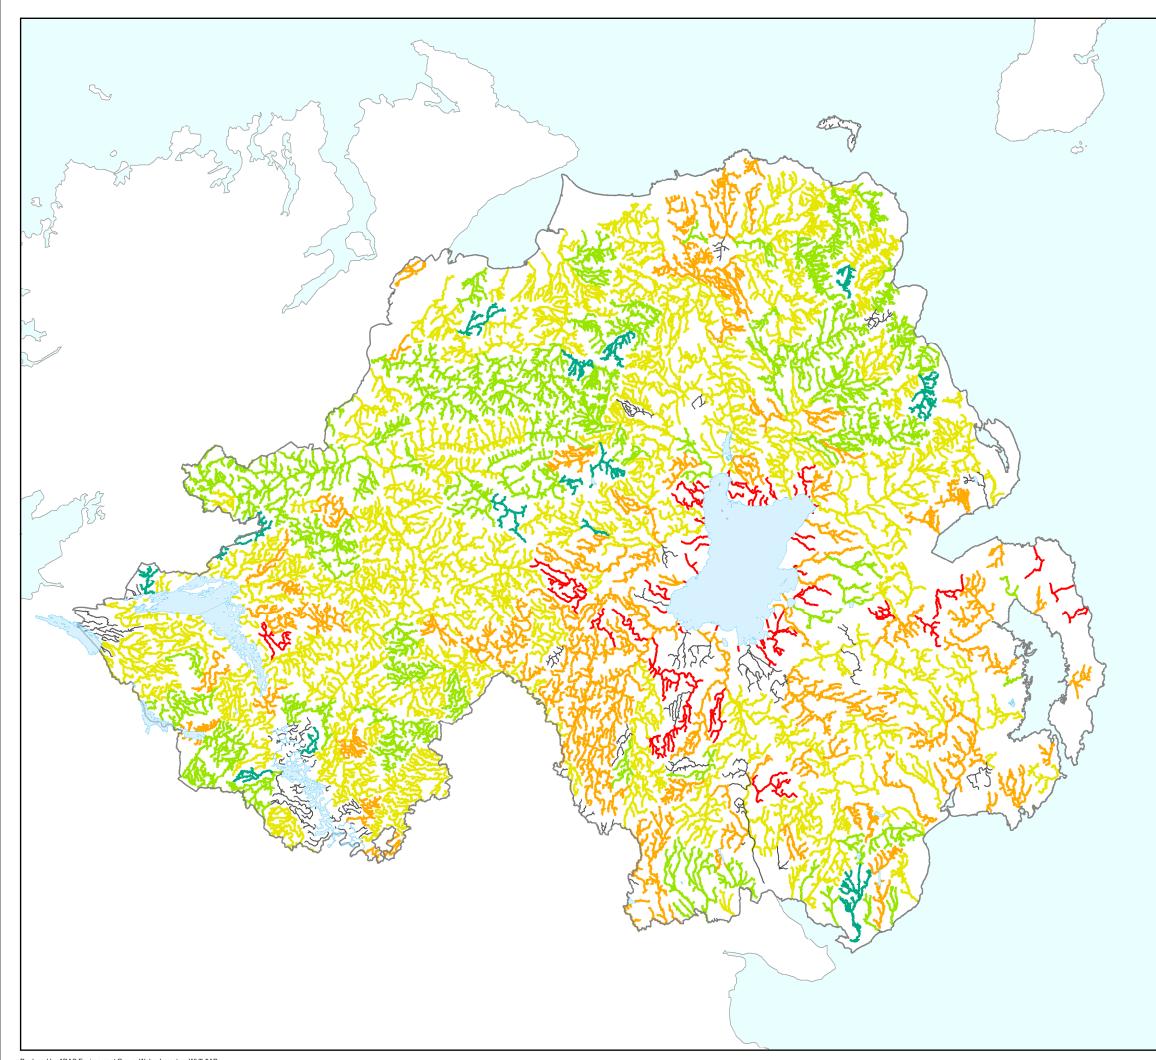

## Appendix B: Environmental Baseline Maps

See insert.

Statutory Designations - International Nature Conservation Sites Statutory Designations - National Nature Conservation Sites Habitat Types - Land Cover Map 2007 Multiple Deprivation Measure 2010 Water Quality - Rivers Statutory Designations - Landscape & Cultural Heritage Sites Access and Sustainable Transport