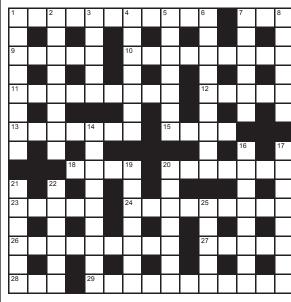

## CROSSWORD

No. 14,576 Set by GAFF

# **JOTTER PAD**

birthday whose anniversary it is today

13 words in the completed grid are

artistically connected to a musical

#### **ACROSS**

- 1 Firm even ruins affair with internal
- measure (11)
- **7** See 15 9 Standard reflecting wave of radio
- ham (5)
- 10 Goes round unopened craft gardens
- 11 Tom first searches Chambers for "dead" (9)
- 12, 23 Dismantled what actor had done (5,5)
- 13 Individualist individual lost his head embracing Gaff (7) 15, 7 Papist separately boards river,
- 18 People who only buy the first part of the book (4) 20 Growth of marrow mole may disturb

road and rail transport (7)

- 23 See 12 **24** Aged keep producing toad cells (3.6)
- **26** Share abstract performances (4,5) 27 Small Swiss 4? (5)
- 28 Consume a lot of produce from 21.
- 22 (3) 29 Ginger-hued, dead dry, frizzy (5-6)

### DOWN

- 1 Lost the thread and stupidly cued pink (8) 2 Where drivers may have top start (5,3)

- 4 Crocodile making a change to it is a banker (4,3) 5 Question about jelly one poses to
  - alien (2.2.3)

3 Infant son Abraham almost

ceremonially tops (5)

- 6 Large entry from target age range (5,4)
- 7 American girls have come out of their shells (6) 8 Begrudge what was done to lost
- email (6) 14 Nearly turn up with mushrooms for fan (9)
- **16** Purchase of old hot concoction (8) 17 Make mistake in first place held back by Hoover (4,4)

19 Searched South Yorkshire river

- beset by fish (7) 20 Creator of paintings in a gallery over vour initial reserve (7)
- 21, 22 Where one may bid for raised stakes, we hear (6,6) 25 Fish fork (5)

**SOLUTION 14.575** WATERSKI