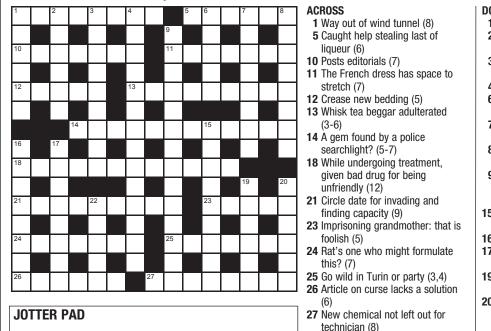

## CROSSWORD

No. 14,567 Set by PHSSTHPOK

DOWN

**1** Pub gets final place setting (6)

2 During tea, nothing was bowled

at Oval (6)

3 Titanic found by old Unesco or

Greenpeace, possibly, in dip (9)

4 The leaning tower of Pisa? (6,8)

6 Scum or gas mostly

contaminated beer (5)

7 Bound to fill branch with business jargon (4.4) 8 Hat for South American tailless

marsupial after dark (8) 9 In vain, try to sell a drug after

being affected by anaesthetic (4,1,4,5)

15 In Brazil, lion threatened one coming after many others (9)

16 Spies thrash army for bread (8)

17 Wonder if aristocrat's game hid

in lake (8)

19 From country in Africa, get a

change to good or evil (6) 20 Frenetic hospital psychiatric

treatment requires intensive care (6)

22 Don't use murder (5) Solution to the Saturday prize puzzle on Saturday March 22 Solution to vesterday's prize puzzle on Monday March 24 Crossword winners' names will be printed in Weekend FT