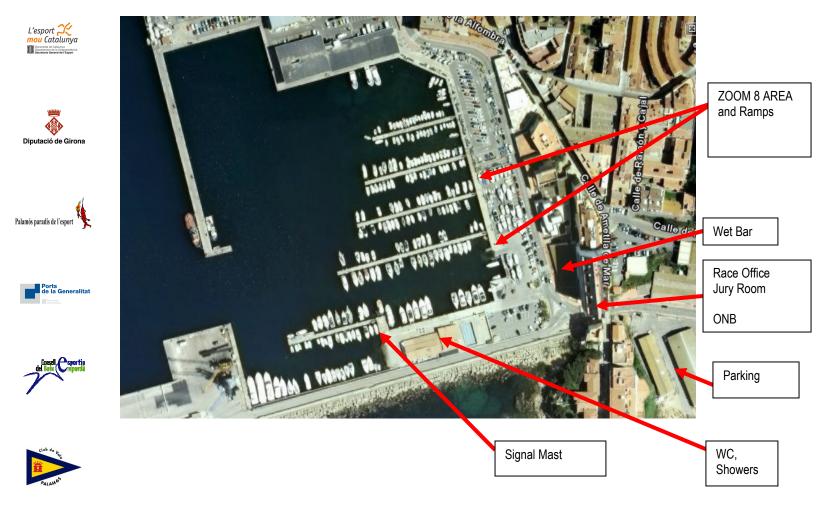

# **APPENDIX A – Location of the Regatta Harbour**

### VENUE

- 9.1 Attachment A shows the location of the regatta harbour.
- 9.2 Attachment B shows the location of the racing areas.