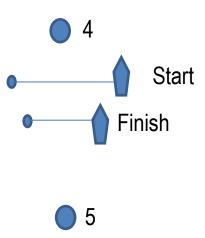

# APPENDIX C – Courses to be sailed (not to scale)

1

Inner: Start – 1 – 4 – 1 – 2 – 3 – 5 – Finish Outer: Start - 1 - 2 - 3 - 2 - 3 - 5 - Finish Marks 3 and 4 may be Gates.

The sailing instructions will specify the course signals and the laps to be sailed.