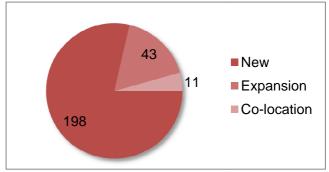

Number of FDI projects by jobs created and year

Source: fDi Markets from The Financial Times Ltd

In terms of project type, 78.6% of projects are new investments. New projects have an average capital investment of USD 175.60 million and job creation of 363 per project.

The average capital investment for expansion and co-location is USD 112.50 million and USD 87.30 million respectively. The average number of jobs created in these project types is 336 and 606 respectively.

#### Number of projects by type

Source: fDi Markets from The Financial Times Ltd

The motives for investment were cited by companies for 29 projects. The key reasons for investment were domestic market growth potential, proximity to markets or customers, regulations or business climate, in that order.