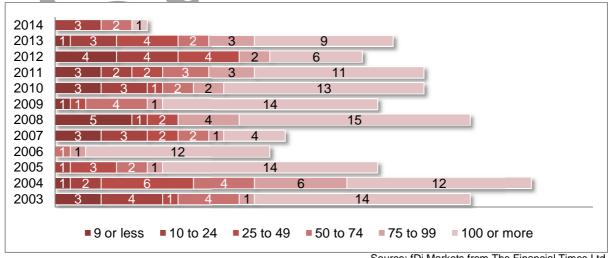

Source: fDi Markets from The Financial Times Ltd

When allocated into bands, projects creating 100 jobs or more represent the majority of projects, while projects creating between 10 and 24 jobs represent one-tenth of projects.

Number of FDI projects by jobs created and year

Source: fDi Markets from The Financial Times Ltd

In terms of project type, 78.6% of projects are new investments. New projects have an average capital investment of USD 175.60 million and job creation of 363 per project.