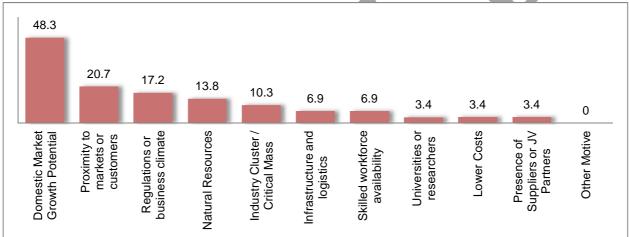

#### Number of projects by type

Source: fDi Markets from The Financial Times Ltd

The motives for investment were cited by companies for 29 projects. The key reasons for investment were domestic market growth potential, proximity to markets or customers, regulations or business climate, in that order.

Top location determinants: Percentage of projects citing investment motive

Sample: 29 projects. Source: fDi Markets from The Financial Times Ltd