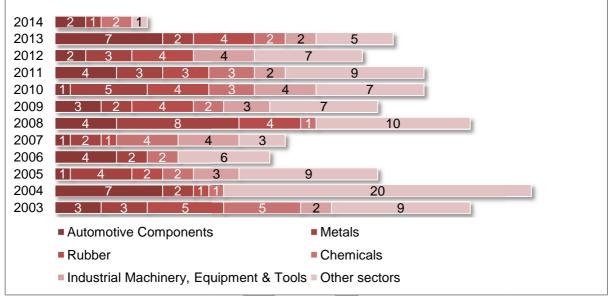

## Industry Analysis: Business Activity

Out of a total of 12 business activities, Manufacturing accounts for almost two-thirds of projects. Project volume in this business activity peaked during 2004, with 21 projects tracked.

Source: fDi Markets from The Financial Times Ltd

Manufacturing has generated the highest number of total jobs and greatest investment with a total of 80,544 jobs and USD 27.06 billion investment. Electricity and Construction have the largest project size on average in terms of investment and jobs creation, respectively.

FDI trends by business activity

| Business activity                        | No of    | Jobs Created |         | Capital investment |                    |
|------------------------------------------|----------|--------------|---------|--------------------|--------------------|
|                                          | projects | Total        | Average | Total<br>(USD m)   | Average<br>(USD m) |
| Manufacturing                            | 163      | 80,544       | 494     | 27,062.90          | 166.00             |
| Sales, Marketing & Support               | 46       | 1,108        | 24      | 266.10             | 5.80               |
| Logistics, Distribution & Transportation | 10       | 1,298        | 129     | 558.70             | 55.90              |
| Electricity                              | 6        | 1,046        | 174     | 7,004.90           | 1,167.50           |
| Research & Development                   | 5        | 388          | 77      | 122.60             | 24.50              |
| Construction                             | 4        | 4,321        | 1,080   | 965.90             | 241.50             |
| Design, Development & Testing            | 4        | 86           | 21      | 29.60              | 7.40               |
| Extraction                               | 4        | 3,875        | 968     | 4,337.00           | 1,084.30           |
| Headquarters                             | 4        | 183          | 45      | 79.20              | 19.80              |
| Business Services                        | 3        | 123          | 41      | 117.80             | 39.30              |
| Other business activities                | 3        | 129          | 43      | 22.10              | 7.40               |
| Total                                    | 252      | 93,101       | 369     | 40,566.80          | 161.00             |