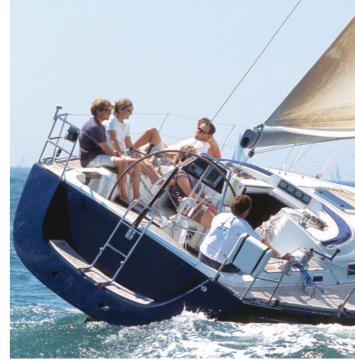

### Sail Cruising (S) and Motor Cruising (M)

A range of practical onboard sailing and motoring courses are available through the RYA, from the Start Yachting Practical and Helmsman's course right through every level of boating up to Yachtmaster Ocean certificates. These courses provide you with everything you will need to know to safely and effectively get out on the water and enjoy it.