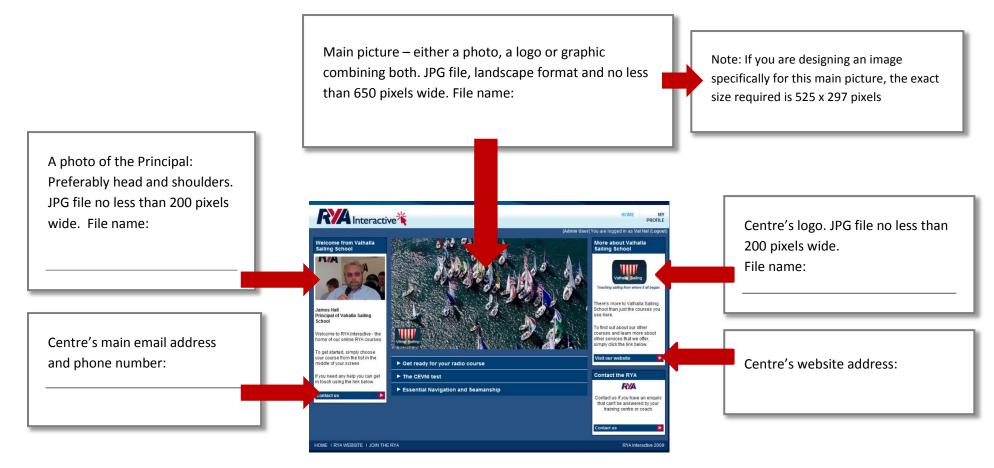

## What we need to set up your centre's site area

To create your training centre's area on RYA Interactive we need you to provide us with some images and information. Below is a mock-up of a hypothetical training centre's home page showing what we need from you.

## Your home page

When your student logs in to your area, they will see a screen like the one below. Please supply the information requested (pictures to be hi-res please).