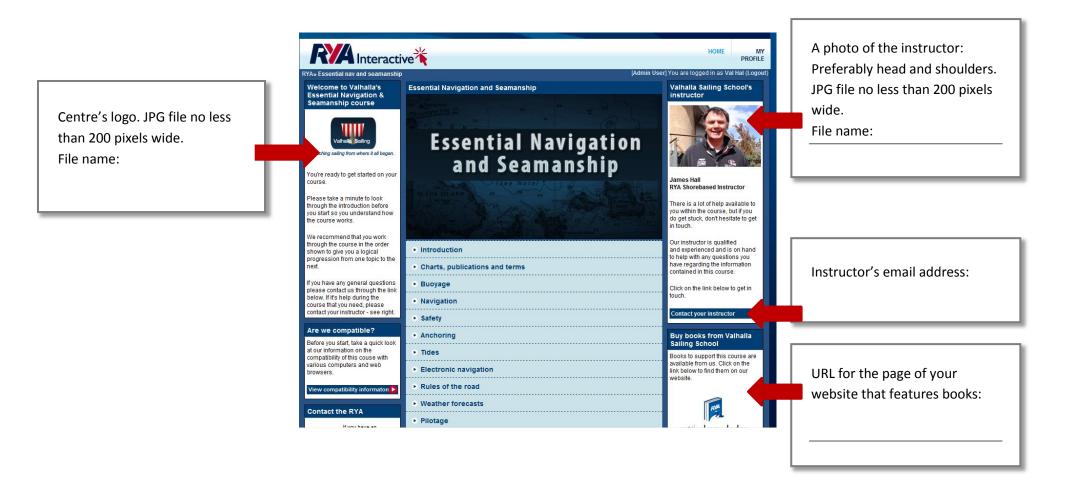

## Your Essential Navigation and Seamanship Course page

When your student enrols on the course, they will see a screen like the one below. Please supply the information requested (pictures to be hi-res please).