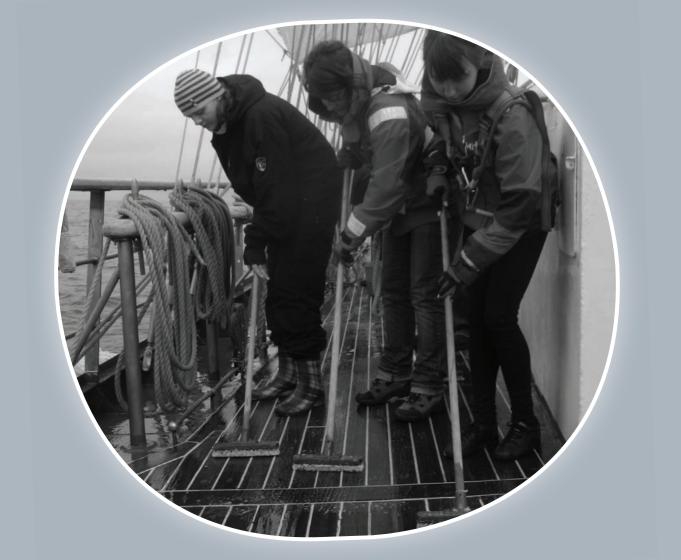

#### Photograph by Piotr Ostrowski winner 'Below Deck'

|        | October |         |           |          |        |                                           |  |
|--------|---------|---------|-----------|----------|--------|-------------------------------------------|--|
| Sunday | Monday  | Tuesday | Wednesday | Thursday | Friday | Saturday                                  |  |
|        | 1       | 2       | 3         | 4        | 5      | 6<br>ASTO Small Ships'<br>Race, Cowes, UK |  |
| 7      | 8       | 9       | 10        | 11       | 12     | 13                                        |  |
| 14     | 15      | 16      | 17        | 18       | 19     | 20                                        |  |
| 21     | 22      | 23      | 24        | 25       | 26     | 27                                        |  |
| 28     | 29      | 30      | 31        |          |        |                                           |  |