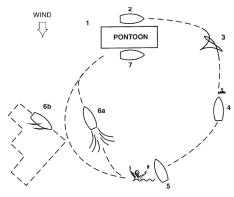

#### 1. Start

- Give safety briefing including use of safety equipment
- Has listened to weather forecasts
- Pre start engine checks
- Start engine
- Check cooling
- Knows fuel range

### □ 2. Depart from Pontoon

- Understands use of springs to depart from lee wall/pontoon
- Communicate with crew
- Position fenders correctly

## □ 3. 360° Turn in Confined Space

- 4. Securing to Buoy
- Communicate effectively with crew
- Prepare warp
- Choose correct angle of approach
- Control speed of approach
- Secure boat effectively
- Depart from the mooring safely
- COMPETENCE TEST CARRIED OUT AT: Club or Training Centre

## 5. Man Overboard

- Observe MOB or instruct crew to do so
   Demonstrate correct direction and speed of approach
- Make suitable contact with MOB

# **6a. High Speed Manoeuvres** [if appropriate]

- Use kill-cord if appropriate
- Choose suitable area
- Show awareness of other water users
- Warn crew before each manoeuvre
- Look around before S and U turns
- Control speed on U turns

## 6b. Handling Under Sail [if appropriate]

- Sail triangular course with one leg to windward
- Choose suitable area for hoisting/lowering sails
- Use sails suitable for prevailing conditions
- Show awareness of wind directionTrim sails correctly on each point
- of sailing
- Warn crew before manoeuvres

#### 7. Coming Alongside Windward Pontoon

Fire extinguishers

□ 'Kill cord' (if fitted)

Obtain weather forecast

Avoid overloading boat

- Communicate effectively with crew
- Show awareness of other water users
- Prepare warps/fenders
- Choose correct angle of approach
- Control speed of approach
- Stop boat in place required and secure to pontoon
- Stop engine