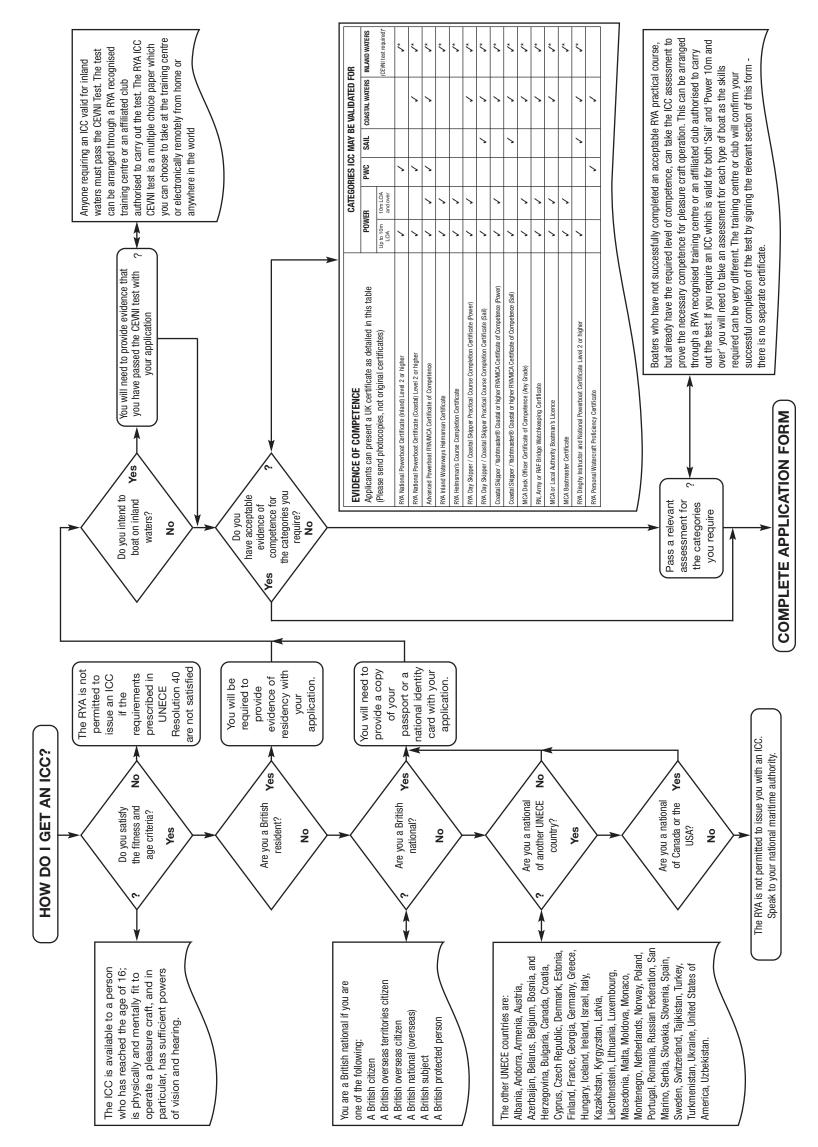

# APPLICATION FOR INTERNATIONAL CERTIFICATE FOR OPERATOR OF PLEASURE CRAFT

Valid for 5 years from the date of issue

1. ELIGIBILITY: This certificate is available to a person who has reached the age of 16; is physically and mentally fit to operate a pleasure craft, and in particular, has sufficient powers of vision and hearing; presents a UK certificate (as detailed in section 2) or has successfully passed an examination (as detailed in section 4) to prove the necessary competence for pleasure craft operation; and who is a

PLEASE WRITE NAME ON IERE

August 2012 CSPD 52504

| <u> </u>                                   |                                                                       | ay be provided in the following ways                                                                                                                                                                            |                                                      |                                               |  |  |
|--------------------------------------------|-----------------------------------------------------------------------|-----------------------------------------------------------------------------------------------------------------------------------------------------------------------------------------------------------------|------------------------------------------------------|-----------------------------------------------|--|--|
| 2. F                                       | EVIDENCE OF COMPETENCE: Evidence m                                    | av be provided in the following wavs                                                                                                                                                                            |                                                      |                                               |  |  |
| ICC CATEGORIES FOR WHICH YOU ARE APPLYING: |                                                                       | Power up to 10m length overall Power 10m length overall and over                                                                                                                                                | Sail Personal watercraft                             | Coastal waters                                |  |  |
| EMA                                        | AIL:                                                                  |                                                                                                                                                                                                                 |                                                      |                                               |  |  |
| TELEPHONE NUMBERS: Evening                 |                                                                       | Mobile                                                                                                                                                                                                          | Daytime                                              |                                               |  |  |
| Pos                                        | t code Co                                                             | untry                                                                                                                                                                                                           |                                                      |                                               |  |  |
|                                            | DRESS:                                                                |                                                                                                                                                                                                                 |                                                      |                                               |  |  |
| DAT                                        | TE OF BIRTH: CO                                                       | UNTRY OF BIRTH:                                                                                                                                                                                                 | NATIONALITY:                                         |                                               |  |  |
| NAN                                        | ME: Mr/Mrs/Miss For                                                   | rename                                                                                                                                                                                                          | Surname                                              |                                               |  |  |
| Please                                     | National of a country which is not                                    | t a member of UNECE (see list on page 3)                                                                                                                                                                        | Enclose a copy of the pr<br>passport or a recognised | noto page of your<br>I national identity card |  |  |
| e tick                                     | National of the USA or Canada $\begin{bmatrix} E \\ re \end{bmatrix}$ | <b>JSA or Canada</b> Enclose a copy of the photo page of your passport or a recognised national identity card                                                                                                   |                                                      |                                               |  |  |
| the rele                                   | British national identity card                                        | ,                                                                                                                                                                                                               |                                                      |                                               |  |  |
| Please tick the relevant box               | I British resident licence or recogn                                  | Enclose evidence of residency (copy of a utility bill, bank statement, driving licence or recognised national identity card showing your address). Further authenticated evidence of residency may be required. |                                                      |                                               |  |  |

| EVIDENCE OF COMPETENCE                                                                     | CATEGORIES ICC MAY BE VALIDATED FOR |                     |     |      |                |                        |
|--------------------------------------------------------------------------------------------|-------------------------------------|---------------------|-----|------|----------------|------------------------|
| Applicants can present a UK certificate as detailed in this table                          | POWER                               |                     | PWC | SAIL | COASTAL WATERS | INLAND WATERS          |
| (Please send photocopies, not original certificates)                                       | Up to 10m<br>LOA                    | 10m LOA<br>and over |     |      |                | (CEVNI test required)* |
| RYA National Powerboat Certificate (Inland) Level 2 or higher                              | 1                                   |                     | 1   |      |                | √*                     |
| RYA National Powerboat Certificate (Coastal) Level 2 or higher                             | 1                                   |                     | 1   |      | 1              | √*                     |
| Advanced Powerboat RYA/MCA Certificate of Competence                                       | 1                                   | 1                   | 1   |      | 1              | √*                     |
| RYA Inland Waterways Helmsman Certificate                                                  | 1                                   | 1                   |     |      |                | √*                     |
| RYA Helmsman's Course Completion Certificate                                               | 1                                   | 1                   |     |      |                | √*                     |
| RYA Day Skipper / Coastal Skipper Practical Course Completion Certificate (Power)          | 1                                   | 1                   |     |      | 1              | √*                     |
| RYA Day Skipper / Coastal Skipper Practical Course Completion Certificate (Sail)           | 1                                   |                     |     | 1    | 1              | √*                     |
| Coastal Skipper / Yachtmaster® Coastal or higher RYA/MCA Certificate of Competence (Power) | 1                                   | 1                   |     |      | 1              | √*                     |
| Coastal Skipper / Yachtmaster® Coastal or higher RYA/MCA Certificate of Competence (Sail)  | 1                                   |                     |     | 1    | 1              | √*                     |
| MCA Deck Officer Certificate of Competence (Any Grade)                                     | 1                                   | 1                   |     |      | 1              | √*                     |
| RN, Army or RAF Bridge Watchkeeping Certificate                                            | 1                                   | 1                   |     |      | 1              | √*                     |
| MCA or Local Authority Boatman's Licence                                                   | 1                                   | 1                   |     |      | 1              | √*                     |
| MCA Boatmaster Certificate                                                                 | 1                                   | 1                   |     |      |                | √*                     |
| RYA Dinghy Instructor and National Powerboat Certificate Level 2 or higher                 | 1                                   |                     |     | 1    | 1              | ✓*                     |
| RYA Personal Watercraft Proficiency Certificate                                            |                                     |                     | 1   |      | 1              |                        |

Provide a copy of a certificate showing satisfactory completion of a practical course and / or a certificate of competence as detailed above. The list is not comprehensive and other certificates of a similar standard may also be accepted at the discretion of the RYA Training Manager.

### LIST CERTIFICATE COPIES ENCLOSED:

Pass an assessment of your competence including a practical element on a vessel(s) appropriate to the categories required at a RYA recognised training centre or RYA affiliated club authorised to carry out ICC tests.

Section 4 details the syllabus and must be completed and signed by the tester.

Applicants for the inland waters category must additionally have passed the CEVNI test on the European inland waterways regulations through a RYA recognised training centre or RYA affiliated club authorised to carry out CEVNI tests.

Section 5 must be completed and signed by the tester or attach your online test completion certificate.

# **3. DECLARATION & SIGNATURE OF APPLICANT:**

I confirm that I satisfy the eligibility criteria above.

## 4. ASSESSMENT OF COMPETENCE (NOT APPLICABLE TO PERSONAL WATER CRAFT)

# **ORAL / WRITTEN ELEMENTS ALL CANDIDATES**

#### REGULATIONS

- 1. Knows responsibility for keeping a proper lookout
- 2. Can determine a 'safe speed'
- $\Box$  3. Can recognise a potential collision situation
- ☐ 4. Can identify 'give way' vessel in a collision situation
- $\hfill\square$  5. Knows what action to take as 'give way' and 'stand on' vessel
- 6. Knows responsibilities of a small vessel in a narrow channel
- 7. Can recognise manoeuvring signals (1.2.3 & 5 short blasts)
- 8. Can make and recognise visual distress signals

# ORAL / WRITTEN ELEMENTS FOR CANDIDATES FOR COASTAL WATERS ONLY

REGULATIONS

- □ 1. Knows rules relating to Traffic Separation Schemes
- □ 2. Knows requirements for navigation lights and shapes to be displayed by own vessel
- □ 3. Can recognise the following from the lights: Power driven, sailing vessel, vessel at anchor, tug and tow, fishing vessel, dredger
- $\Box$  4. Knows sound signal to be made by vessels as in Q3

#### PILOTAGE

- □ 1. Can recognise, by day and night, and understand significance of buoys of the IALA system
- □ 2. Knows sources of information on: local regulations, port entry and departure signals, VTS and Port Operations Radio
- □ 3. Can plan a harbour entry/departure, taking account of possible presence of large vessels and avoiding navigational hazards

### PRACTICAL ELEMENTS - ALL CANDIDATES

#### SAFETY

- 1. Is able to use and instruct crew on the use of:
- Life jackets
- Distress flares
- 2. Can prepare a boat for use and take sensible
- precautions before setting out, including:
- Engine checks
- Check fuel for range/ duration of trip
- ONLY

# NAVIGATION

(Chart & Plotting Instruments required)

- 1. Can interpret a navigational chart, understand significance of charted depths and drying heights and can identify charted hazards
- □ 2. Can plot position by cross bearings and by Lat/long
- 3. Can determine magnetic course to steer, making allowances for leeway and tidal stream
- 4. Can use a tide table to find times and heights of high and low water at a standard port
- 5. Can determine direction and rate of tidal stream from a tidal stream atlas or tidal diamonds on a chart
- ☐ 6. Understands basic use of GPS
  - - Look round before tacking and gybing
    - Control sails during tacking and gybing

# 5. CEVNI TEST CANDIDATES FOR INLAND WATERS ONLY

1. Understands CEVNI (European Inland Waterways Regulations)

# CEVNI TEST CARRIED OUT AT: Club or Training Centre

Club or TC Name:

Name of tester:

Signature:

APPROVED BY FLAG OFFICER OR PRINCIPAL

Name:

Signature:

Date:

#### 6. CHARGES:

#### The ICC which is valid for 5 years from the date of issue is issued free to RYA Members, a fee is payable by non-members.

Please allow 21 days for the certificate to be issued. Regrettably we are unable to respond to requests to check the progress of your ICC application within the first 14 days of this period. If you require your ICC sooner a Fast Track service, which guarantees a 2 working day turnaround from the date we receive your application, is available for an additional charge. Please enclose the additional fee and write FAST TRACK at the top of the front page of this application form.

| Fees Payable                                                                                                                                                                                                                                                                                                                                                    | Non-member                                         | Standard RYA member or applying for n                                                                       | embership with ICC application       | RYA Gold Member                                                                                                                                                                                                                                                                                                   |  |  |
|-----------------------------------------------------------------------------------------------------------------------------------------------------------------------------------------------------------------------------------------------------------------------------------------------------------------------------------------------------------------|----------------------------------------------------|-------------------------------------------------------------------------------------------------------------|--------------------------------------|-------------------------------------------------------------------------------------------------------------------------------------------------------------------------------------------------------------------------------------------------------------------------------------------------------------------|--|--|
| Cost of certificate issue                                                                                                                                                                                                                                                                                                                                       | £40                                                | Free of charge                                                                                              |                                      | Free of Charge                                                                                                                                                                                                                                                                                                    |  |  |
| Cost of fast track issue if required                                                                                                                                                                                                                                                                                                                            | £20                                                | £15                                                                                                         |                                      | £10                                                                                                                                                                                                                                                                                                               |  |  |
| □ I enclose £40 for the issue of the certificate □ N                                                                                                                                                                                                                                                                                                            |                                                    | to RYA)<br>Member (certificate is free of charge)<br>ship number is<br>Fast Track service and my membership | I have completed the men             | I would like to apply for RYA membership I have completed the membership form below I have completed the membership form below and also require                                                                                                                                                                   |  |  |
| Fast Track service<br>Payment can be made by cheque, postal order or credit/de<br>you would like to pay by credit or debit card please enter<br>your card details at section 8.<br>Please note - payment cannot be made by Direct Debit<br>for new member applications only.                                                                                    | order or credit/deb<br>Please note - pay           |                                                                                                             |                                      | the Fast Track service<br>Payment can be made by cheque, postal order, direct debit or<br>credit/debit card. If you would like to pay by credit or debit card then<br>please enter your card details at section 8. If you are paying by Direct<br>Debit your Bank Account must be from within the United Kingdom. |  |  |
| RYA MEMBERSHIP APPLICATION                                                                                                                                                                                                                                                                                                                                      |                                                    |                                                                                                             |                                      |                                                                                                                                                                                                                                                                                                                   |  |  |
| Title Forenam                                                                                                                                                                                                                                                                                                                                                   | e                                                  | Surname                                                                                                     | Gender                               | Date of Birth                                                                                                                                                                                                                                                                                                     |  |  |
| Applicant 1.                                                                                                                                                                                                                                                                                                                                                    |                                                    |                                                                                                             | MF                                   | D D M M Y Y                                                                                                                                                                                                                                                                                                       |  |  |
| Applicant 2.                                                                                                                                                                                                                                                                                                                                                    |                                                    |                                                                                                             |                                      | D D M M Y Y                                                                                                                                                                                                                                                                                                       |  |  |
| Applicant 3.                                                                                                                                                                                                                                                                                                                                                    |                                                    |                                                                                                             |                                      | D D M M YY                                                                                                                                                                                                                                                                                                        |  |  |
| Applicant 4.                                                                                                                                                                                                                                                                                                                                                    |                                                    |                                                                                                             |                                      | D D M M YY                                                                                                                                                                                                                                                                                                        |  |  |
| Email Applicant 1.                                                                                                                                                                                                                                                                                                                                              |                                                    | Address                                                                                                     |                                      |                                                                                                                                                                                                                                                                                                                   |  |  |
| Email Applicant 2.                                                                                                                                                                                                                                                                                                                                              |                                                    |                                                                                                             |                                      |                                                                                                                                                                                                                                                                                                                   |  |  |
| Email Applicant 3.                                                                                                                                                                                                                                                                                                                                              |                                                    |                                                                                                             |                                      |                                                                                                                                                                                                                                                                                                                   |  |  |
| Email Applicant 4.                                                                                                                                                                                                                                                                                                                                              |                                                    |                                                                                                             |                                      |                                                                                                                                                                                                                                                                                                                   |  |  |
| Home Tel                                                                                                                                                                                                                                                                                                                                                        | Day time Te                                        | 1                                                                                                           | Mobile Tel                           |                                                                                                                                                                                                                                                                                                                   |  |  |
| Type of membership required (Tick Box)                                                                                                                                                                                                                                                                                                                          | Please n                                           | umber up to three boating interests in order,                                                               | with number one being your principal | interest                                                                                                                                                                                                                                                                                                          |  |  |
| Youth (12-17) Annual rate £15 or £10 if pa                                                                                                                                                                                                                                                                                                                      | ying by Direct Debit Yac                           | ht Racing Yacht Cruising                                                                                    | Dinghy Racing                        | Dinghy Cruising                                                                                                                                                                                                                                                                                                   |  |  |
| Under 25 Annual rate £25 or £20 if pa                                                                                                                                                                                                                                                                                                                           |                                                    | sonal Watercraft Sportboats & F                                                                             | RIBSs Windsurfing                    | Motor Boating                                                                                                                                                                                                                                                                                                     |  |  |
| Personal Annual rate £45 or £40 if pa                                                                                                                                                                                                                                                                                                                           |                                                    | verboat Racing Canal Cruising                                                                               | River Cruising                       | 11 00/0/0010 0 II                                                                                                                                                                                                                                                                                                 |  |  |
| Family* Annual rate £65 or £60 if pa                                                                                                                                                                                                                                                                                                                            |                                                    | y Membership; 2 adults plus any under 18s all<br>is accepted for individual memberships, and tw             |                                      |                                                                                                                                                                                                                                                                                                                   |  |  |
| Signature       Date       D_D       M_M       Y_YYYY       Source Code       1       1       0         Joining Point Code       Image: Save Money on Your Membership by Completing THE DIRECT DEBIT BELOW.       Save Money on Your Membership by Completing THE DIRECT DEBIT BELOW.       Save Money on Your Membership by Completing THE DIRECT DEBIT BELOW. |                                                    |                                                                                                             |                                      |                                                                                                                                                                                                                                                                                                                   |  |  |
| Instr                                                                                                                                                                                                                                                                                                                                                           | uctions to your Ban                                | k or Building Society to pay                                                                                | y by Direct Debit                    | DIRECT                                                                                                                                                                                                                                                                                                            |  |  |
| To the Manager:                                                                                                                                                                                                                                                                                                                                                 | Bank/Building So                                   | Originators Identi                                                                                          |                                      | Debit                                                                                                                                                                                                                                                                                                             |  |  |
| Address:                                                                                                                                                                                                                                                                                                                                                        |                                                    | 9 5                                                                                                         | 5 2 1 3                              |                                                                                                                                                                                                                                                                                                                   |  |  |
|                                                                                                                                                                                                                                                                                                                                                                 |                                                    | 5. RYA Membersh                                                                                             | ip Number (For office use            | only)                                                                                                                                                                                                                                                                                                             |  |  |
|                                                                                                                                                                                                                                                                                                                                                                 |                                                    |                                                                                                             | en vers Denk er Duilding (           | Decist:                                                                                                                                                                                                                                                                                                           |  |  |
| Pos                                                                                                                                                                                                                                                                                                                                                             | st Code:                                           | Please pay Royal Yao                                                                                        | ay your Bank or Building s           | from the account                                                                                                                                                                                                                                                                                                  |  |  |
| 2. Name(s) of account holder(s)                                                                                                                                                                                                                                                                                                                                 |                                                    | Direct Debit Guarante<br>I understand that this<br>Association and, if so                                   | instruction may remain with the      | e Royal Yachting                                                                                                                                                                                                                                                                                                  |  |  |
| 3. Branch Sort Code                                                                                                                                                                                                                                                                                                                                             |                                                    | Bank/Building Societ                                                                                        | у.                                   |                                                                                                                                                                                                                                                                                                                   |  |  |
|                                                                                                                                                                                                                                                                                                                                                                 |                                                    | Signature(s)                                                                                                |                                      |                                                                                                                                                                                                                                                                                                                   |  |  |
| 4. Bank or Building Society acc                                                                                                                                                                                                                                                                                                                                 | ount number                                        |                                                                                                             |                                      |                                                                                                                                                                                                                                                                                                                   |  |  |
|                                                                                                                                                                                                                                                                                                                                                                 |                                                    | Date D D M                                                                                                  | MYYYY                                | 110                                                                                                                                                                                                                                                                                                               |  |  |
| Ba                                                                                                                                                                                                                                                                                                                                                              | anks and Building Societies may                    | not accept Direct Debit instructions from so                                                                | me types of account                  |                                                                                                                                                                                                                                                                                                                   |  |  |
| 8. CREDIT CARD DETAILS: Your credit card                                                                                                                                                                                                                                                                                                                        | I details are not stored on any                    | RYA systems and your details are securely                                                                   | destroyed once payment has been      | processed.                                                                                                                                                                                                                                                                                                        |  |  |
| Please debit my Visa/Mastercard/SwitchCa<br>Please tick the boxes that apply ICC Fee                                                                                                                                                                                                                                                                            | ard/Maestro (delete as app<br>e £40 East Track Fee |                                                                                                             | Fast Track Fee of £10                | TOTAL AMOUNT                                                                                                                                                                                                                                                                                                      |  |  |
| Card Number                                                                                                                                                                                                                                                                                                                                                     |                                                    |                                                                                                             |                                      |                                                                                                                                                                                                                                                                                                                   |  |  |
| Card Start Date                                                                                                                                                                                                                                                                                                                                                 | Card Expiry Date                                   | Switch Issue N                                                                                              | o. Card Sec                          | urity No.                                                                                                                                                                                                                                                                                                         |  |  |
| Cardholder's Name                                                                                                                                                                                                                                                                                                                                               |                                                    | Cardholder's Signature                                                                                      |                                      |                                                                                                                                                                                                                                                                                                                   |  |  |
| 9. CHECK LIST:                                                                                                                                                                                                                                                                                                                                                  |                                                    |                                                                                                             |                                      |                                                                                                                                                                                                                                                                                                                   |  |  |
| Application form completed in full and declaration signed                                                                                                                                                                                                                                                                                                       |                                                    |                                                                                                             |                                      | e attached                                                                                                                                                                                                                                                                                                        |  |  |
| Evidence of eligibility enclosed                                                                                                                                                                                                                                                                                                                                | Fast track servic                                  | e requested if required                                                                                     |                                      |                                                                                                                                                                                                                                                                                                                   |  |  |
| Evidence of competence enclosed and /                                                                                                                                                                                                                                                                                                                           | npleted Dayment enclose                            | ed                                                                                                          |                                      |                                                                                                                                                                                                                                                                                                                   |  |  |