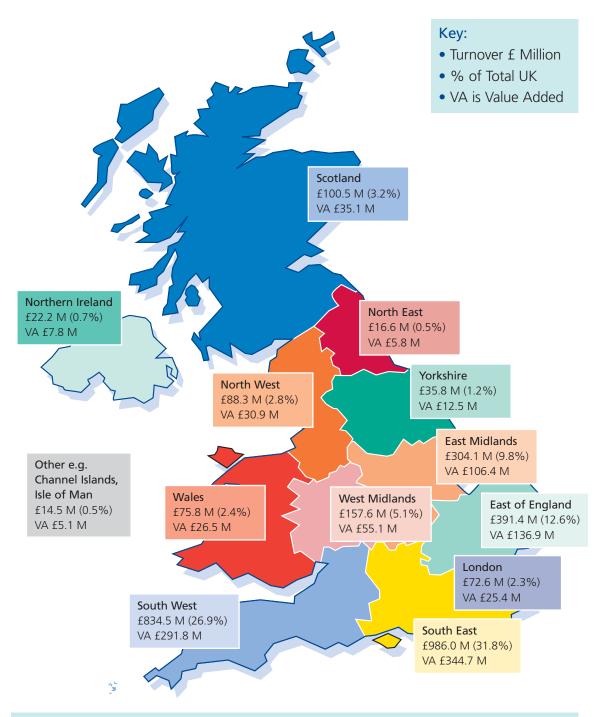

### Industry Revenue by RDA\* Region

The revenue of the South West has increased the most compared to 2006/7 (+£195 m) whilst the East Midlands, East of England and Scotland are also increasing at a higher rate than the average. The most significant region for marine revenue is still the South East, though by a slightly smaller margin than previously.

<sup>\*</sup> Regional Development Agency