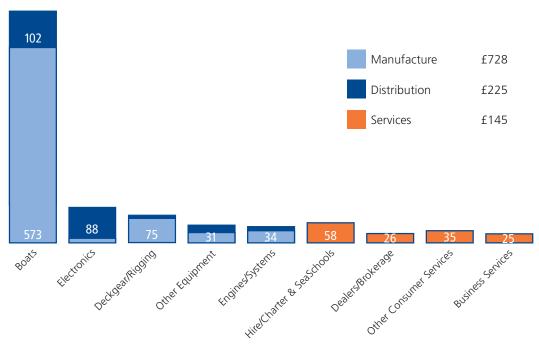

### International Trade by Product/Service

(to nearest £ million)

The greatest increase in international trade from 2006/7 is for boat manufacture and distribution (+19%) whilst electronics have been affected by the change from manufacture to distribution as noted on page 05. There has been a decrease in consumer services taking place abroad whilst business services have increased. Overall manufacture accounts for 66% of the international revenue, distribution 21% and services 13%.