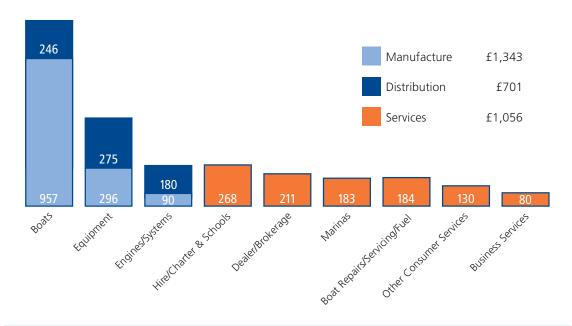

### **Industry Revenue by Detailed Sector**

(£ million)

|                                          | £ million | % of UK total |
|------------------------------------------|-----------|---------------|
| Manufacture                              |           |               |
| Motor/Power Boat Manufacture             | 806.62    | 26.0          |
| Sail Boat Manufacture                    | 122.20    | 3.9           |
| Other Boat Manufacture                   | 28.49     | 0.9           |
| Electronics Manufacture                  | 25.31     | 0.8           |
| Deckgear/Rigging Manufacture             | 150.22    | 4.8           |
| Other Equipment/Accessories Manufacture  | 120.27    | 3.9           |
| Engines/Systems Manufacture              | 89.55     | 2.9           |
| Total Manufacture                        | 1,342.67  | 43.3          |
| Distribution                             |           |               |
| Motor/Power Boat Distribution            | 153.80    | 5.0           |
| Sail Boat Distribution                   | 77.35     | 2.5           |
| Other Boat Distribution                  | 14.93     | 0.5           |
| Electronics Distribution                 | 132.81    | 4.3           |
| Deckgear/Rigging Distribution            | 27.15     | 0.9           |
| Other Equipment/Accessories Distribution | 115.06    | 3.7           |
| Engines/Systems Distribution             | 180.26    | 5.8           |
| Total Distribution                       | 701.37    | 22.6          |
| Consumer Services                        |           |               |
| Boat Repairs/Servicing                   | 183.72    | 5.9           |
| Coastal/Sea Charter                      | 132.97    | 4.3           |
| Inland Boat Hire                         | 88.46     | 2.9           |
| Watersports Rental                       | 17.68     | 0.6           |
| Sailing Schools                          | 29.18     | 0.9           |
| Dealers                                  | 147.35    | 4.8           |
| Brokerage                                | 63.32     | 2.0           |
| Chandleries/Marine Outlets               | 80.49     | 2.6           |
| Coastal Marinas                          | 127.44    | 4.1           |
| Inland Marinas                           | 55.90     | 1.8           |
| Finance/Insurance/Legal/Surveyors        | 30.13     | 1.0           |
| Other Services                           | 19.72     | 0.6           |
| Total Consumer Services                  | 976.36    | 31.5          |
| Business Services                        |           |               |
| Business Consultants                     | 23.13     | 0.7           |
| Financial/Insurance/Legal                | 11.47     | 0.4           |
| Other Services                           | 44.97     | 1.5           |
| Total Business Services                  | 79.56     | 2.6           |
|                                          | 3,099.96  | 100.0         |

In 2007/8 boat manufacture has increased the most in revenue from 2006/7 (+£120m) whilst distribution has decreased slightly (-£50m). The reverse has occurred for equipment which is largely due to a movement towards outsourcing manufacture overseas within electronics. Engine distribution has also increased. Consumer services have highest revenue uplifts for coastal marinas, charter, dealers and boat repairs/servicing.