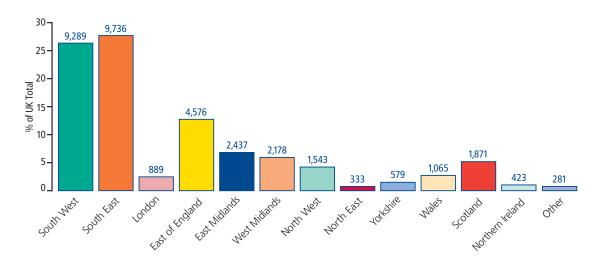

### Industry Revenue by RDA\* Region

The revenue of the South West has increased the most compared to 2006/7 (+£195 m) whilst the East Midlands, East of England and Scotland are also increasing at a higher rate than the average. The most significant region for marine revenue is still the South East, though by a slightly smaller margin than previously.

<sup>\*</sup> Regional Development Agency