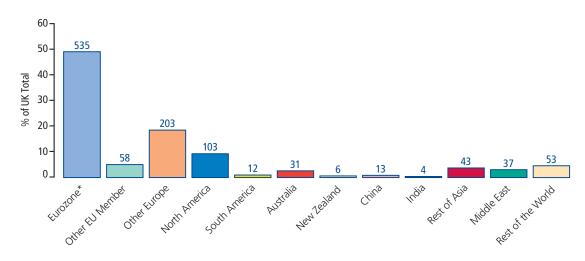

### International Trade by Market

(to nearest f million)

The greatest contribution of international trade is to Europe (72%) with an increase to countries outside of the EU over recent years. There has also been an increase in international trade to the Middle East and a slight decrease to North America from 2006/7. UK marine manufacturing continues to be recognised internationally with 54% of its total revenue exported out of the UK, dominated by boat manufacture at 59.9%.

<sup>\*</sup> see explanatory notes for market definitions