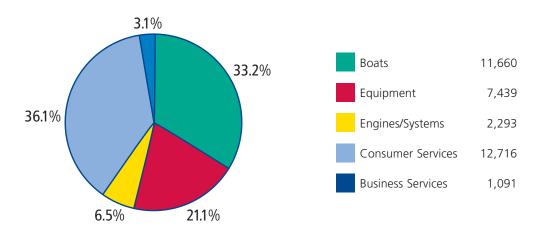

### **Industry Revenue by Sector**

(to nearest £ million)

Boat manufacture and distribution is the largest sector within the marine industry, accounting for 39% of the UK revenue, though this is closely followed by consumer and business services at 34%. Manufacture and distribution of equipment and engines/systems is 27% of the total revenue. Compared to 2006/7, industry revenue for boats is +6%, equipment and engines/systems is +3% and services is +5%.