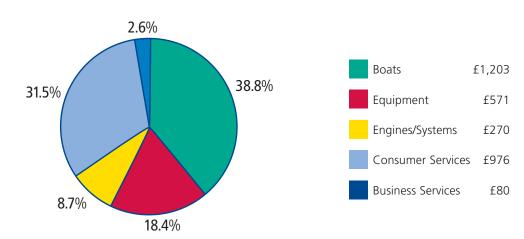

### **Industry Revenue by Sector**

(to nearest £ million)

Boat manufacture and distribution is the largest sector within the marine industry, accounting for 39% of the UK revenue, though this is closely followed by consumer and business services at 34%. Manufacture and distribution of equipment and engines/systems is 27% of the total revenue. Compared to 2006/7, industry revenue for boats is +6%, equipment and engines/systems is +3% and services is +5%.