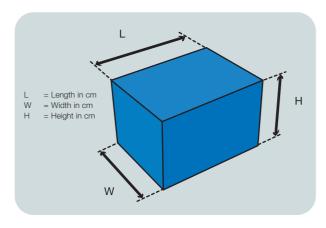

## Calculating volumetric weight

For all UK and International despatches, where the price is based on the weight of the parcel or consignment, we calculate the volumetric weight of packages based upon their dimensions to determine the price you pay.

You can calculate the volumetric weight of your parcel by using the following:

## Calculation

- Multiply the length x height x width of your parcel in centimetres.
- Divide the answer by 5,000.
- The result is the volumetric weight. This figure should be compared with the actual weight in kilogrammes. Whichever is the greater figure will be used to calculate your consignment price.
- Please note that you need to round all weights up to the next half kilogram.