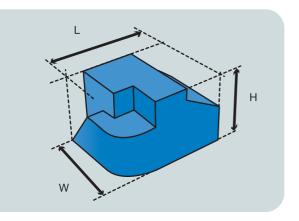

Total actual consignment weight is 11kg. Chargeable consignment weight is 17kg.

Please note that, if your package is irregularly shaped, the volumetric weight is calculated based on the dimensions of the smallest cubic shape the package will fit into.