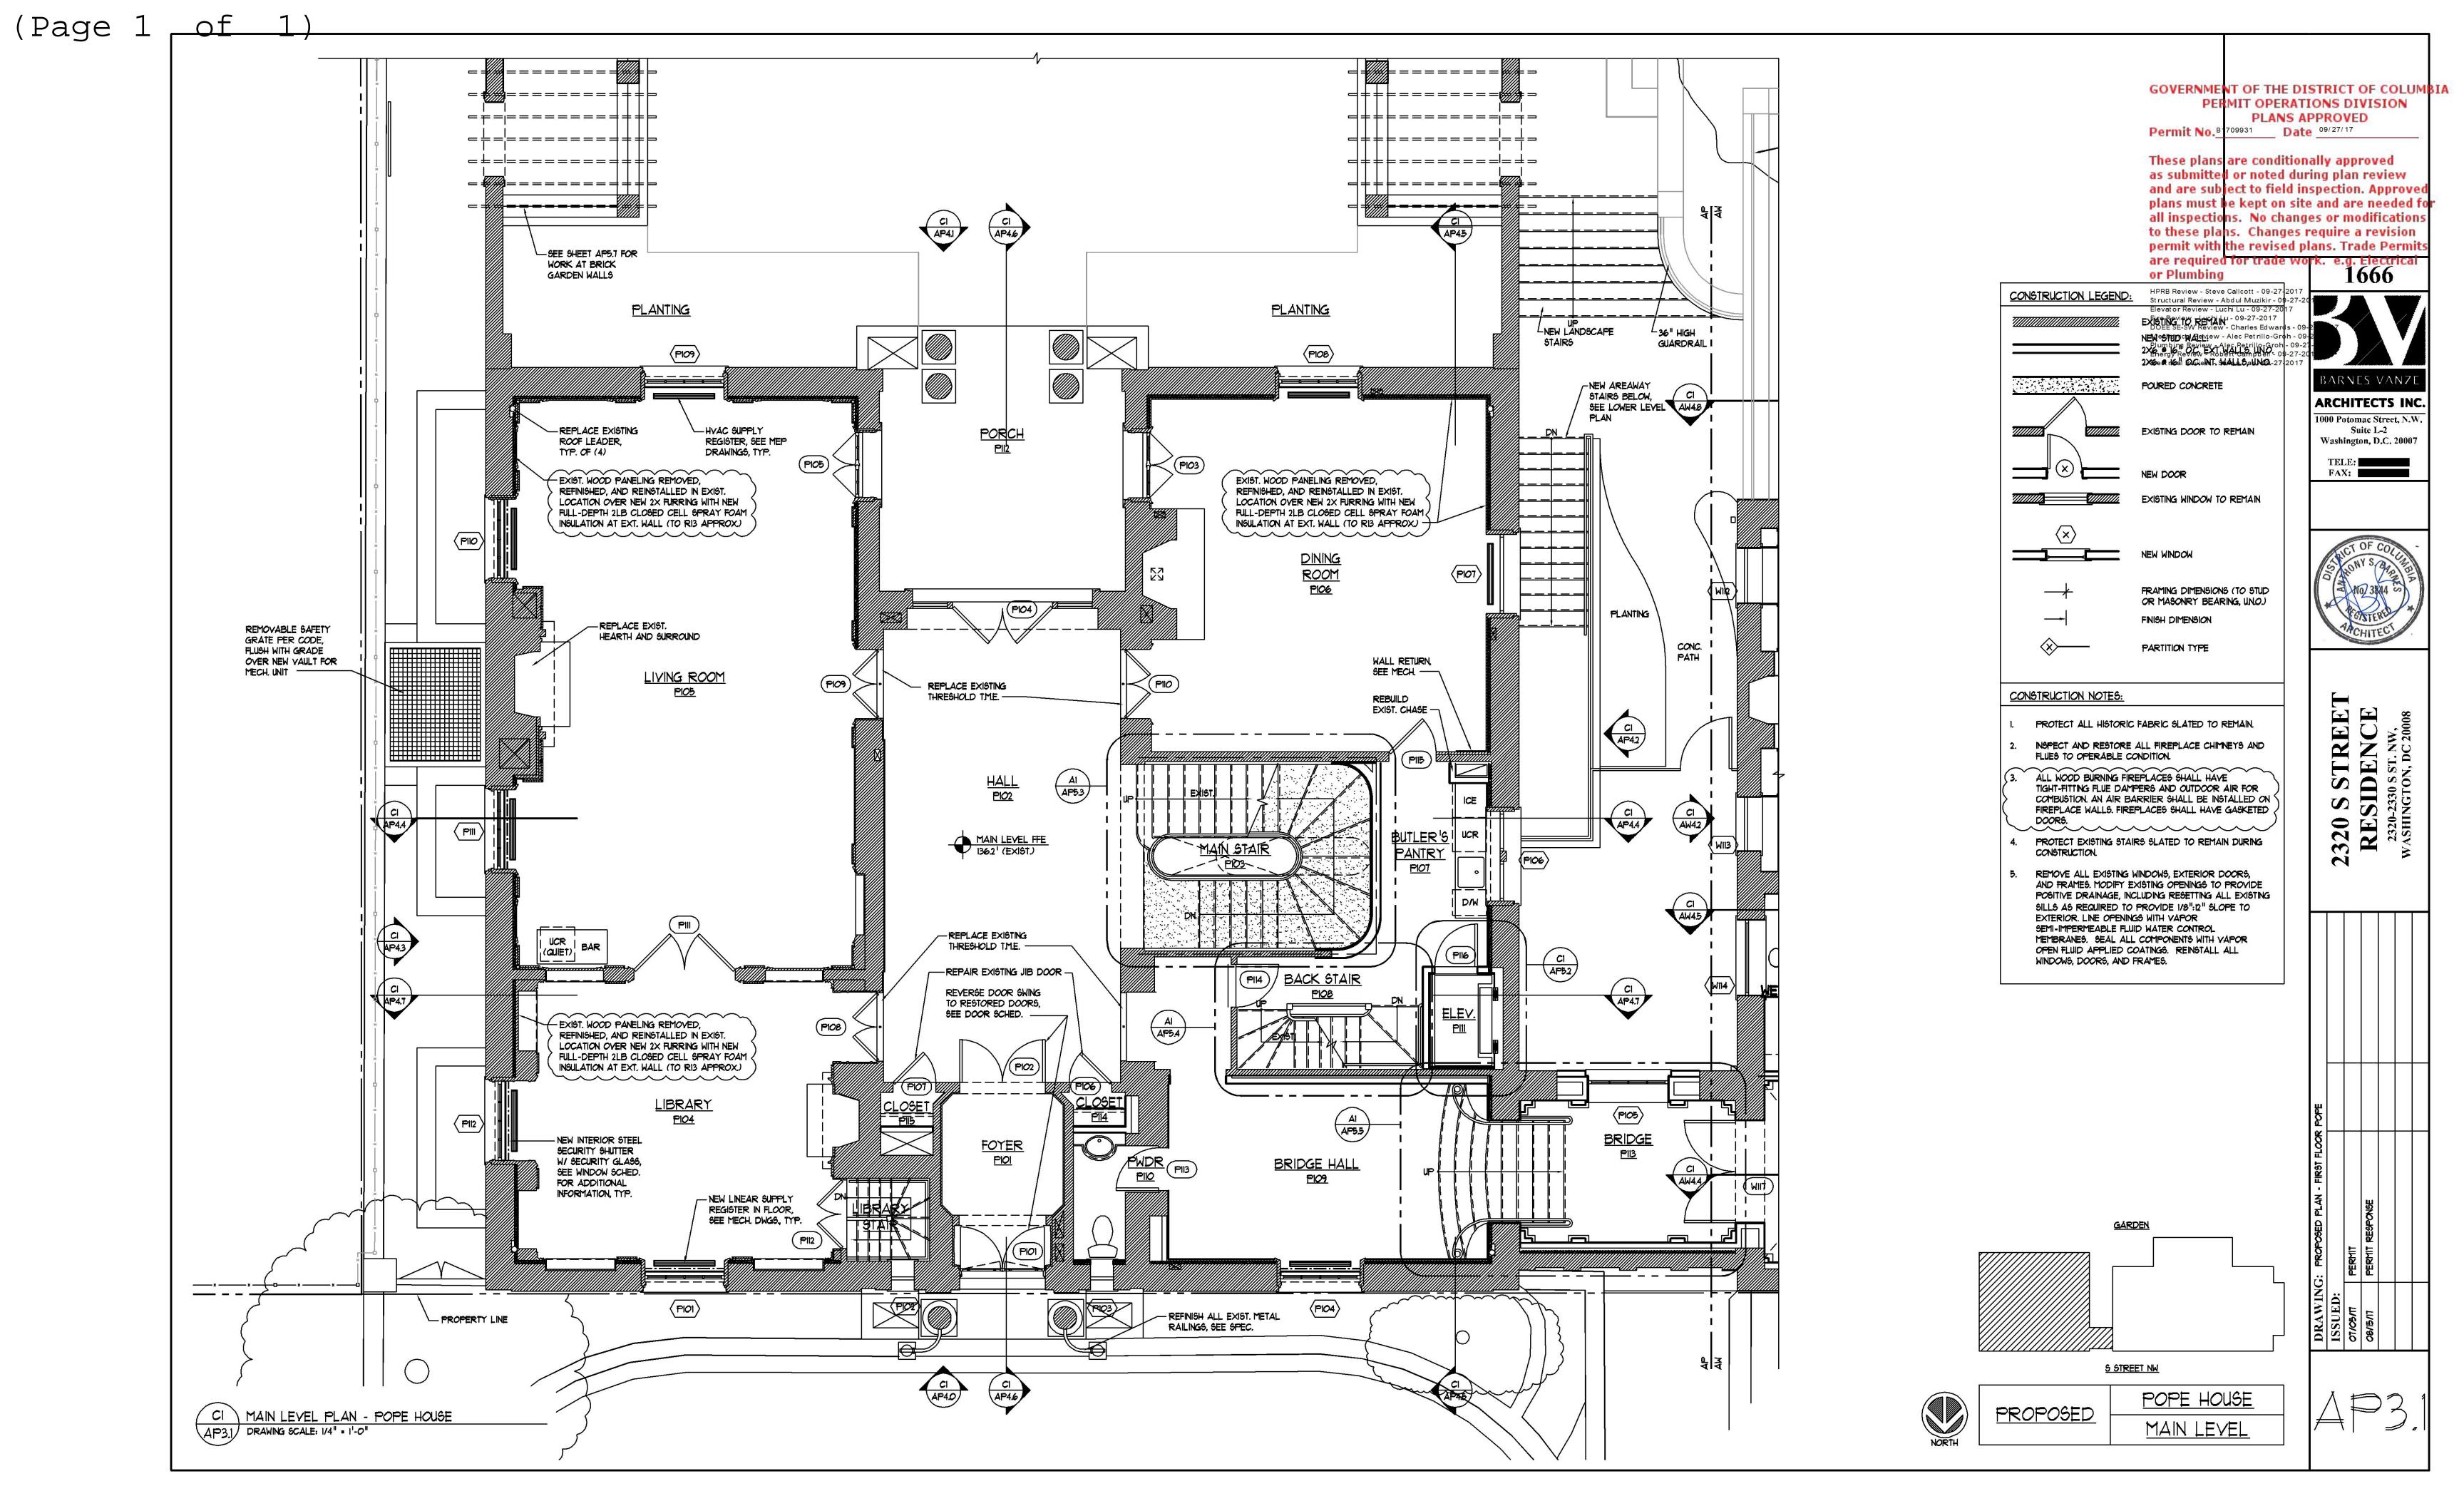

Interior renovations on all levels to existing building to a single-family dwelling with updated systems and finishes and to Description: renovate existing detached sub-grade garage. Construct rear addition, elevators, terraces, walks, retaining walls, utilities, stormwater management. pergola, drainage and associated appurtenances.

Ward: Square: Suffix: Lot:

| 2320 - 2330 S ST NW                                                                                                    | *                                                |                                    | Zone:                      | Ward:                                    | Square:                  | Suffix:    | Lot:        |                           |        |
|------------------------------------------------------------------------------------------------------------------------|--------------------------------------------------|------------------------------------|----------------------------|------------------------------------------|--------------------------|------------|-------------|---------------------------|--------|
| 2320 - 2330 5 51 NVV                                                                                                   |                                                  |                                    |                            |                                          | R-1-B                    | <u>2</u> . | 2517        |                           | 0046   |
| Description Of Work:<br>Interior renovations on all levels to existing<br>rear addition, elevators, terraces, walks, r | etaining walls, utilitie                         | s, stormwater management.          |                            |                                          |                          |            | sub-grade g | arage. Cons               | truct  |
| ***DEMO, FOUNDATION, ADDITION PO                                                                                       | P BACK, ALTERATI                                 | ION LEVEL 3                        |                            |                                          |                          |            |             | · ·                       |        |
| Permission Is Hereby Granted T                                                                                         | o:                                               | Owner Address:                     |                            |                                          |                          | P          | ERMIT F     | EE:                       | ,      |
| The Cherry Revocable Truste                                                                                            | Under Trust A                                    | 5301 WISCONSIN A<br>WASHINGTON, DC |                            | \$148,587.32                             |                          |            |             |                           |        |
| Permit Type:<br>Addition Alteration Repair                                                                             | Existing Use<br>Museums                          |                                    |                            | Proposed Use: Single Family Dwelling - I |                          |            |             | F                         | Plans: |
| Agent Name:<br>David C Landsman                                                                                        | Agent Address 1001 Connect Suite 401 Washington, | licut Avenue, Nw                   | Existing Dw<br>Units:<br>1 | eli                                      | Proposed Dwell<br>Units: | No. of     |             | Floor(s)<br>Involved<br>4 |        |
| Ohma Patrion / Daniel Matriota                                                                                         |                                                  |                                    |                            | <del></del>                              |                          |            |             |                           |        |