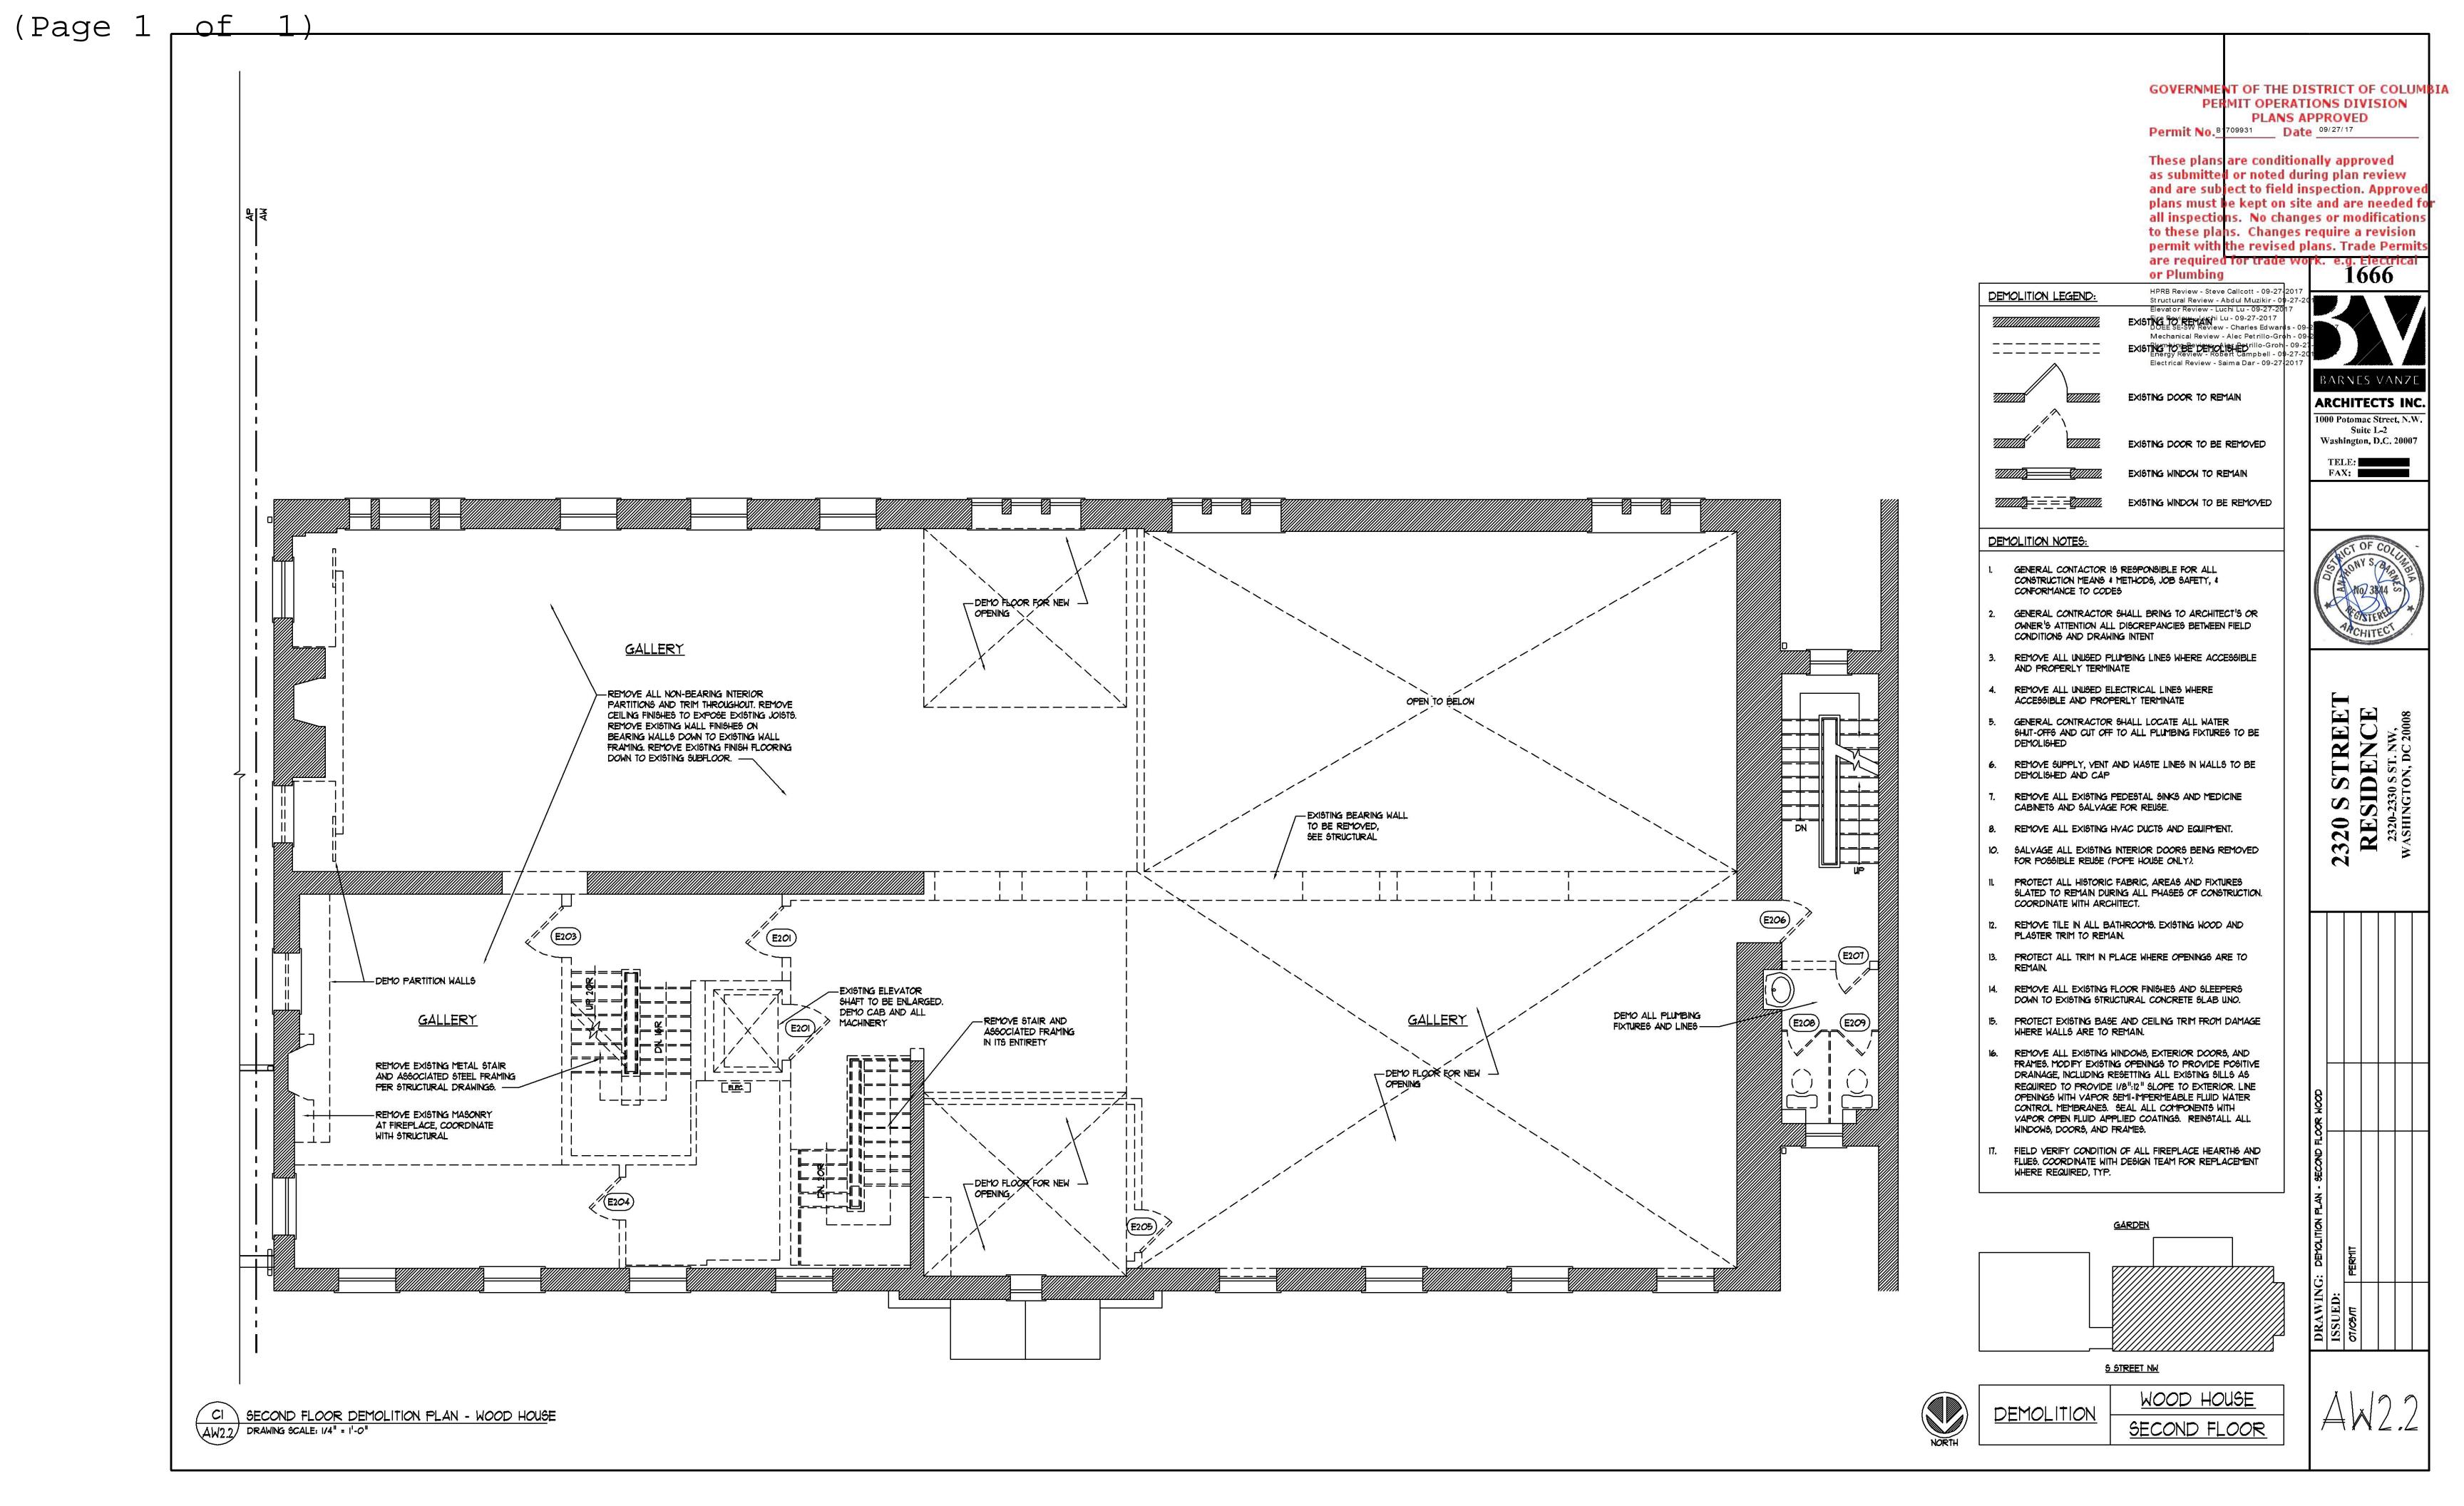

A  DES NOT EXC.  LL MATCH EXES, OR EQ CUE  BLE. HARDWA | TO EXTERIOR ISTING OPENIN CONTROL MEI  ARGON FILLE IN COEFFICIEN VALUE OF O.7, EED CODE L  XISTING. ISTOM MAHOG | INGS TO PROPER INT (SHGC) VAS, ALL OTHER ALL O | SEAL ALL CO  " (035 "U" VA  VALUE OF 030  ER SUNROOM SH  R SUNROOM SH  NFRC 400. | ALUE MINIMUM, TYP)  O  I FENESTRATION TO MEET CODE  KYLIGHTS TO MEET CODE REQUI       | FLUID APPLIED COATINGS. REINSTALL ALL WINDOWS, I                                                    |                  |              |                                                          | Sulte L-2 Washington, D.C. 20007 TELE: FAX:  Washington, D.C. 20007  TELE: FAX:  Substitute Control of Control |



FLASHING W/ THREE SIDES TURNED UP TO FORM PAN.

C2 DETAIL OF SILL FLASHING
A1.3 NOT TO SCALE



















































GOVERNMENT OF THE DISTRICT OF COLUMBIA
PERMIT OPERATIONS DIVISION
PLANS APPROVED

Permit No. B 709931 Date 09/27/17

These plans are conditionally approved as submitted or noted during plan review and are subject to field inspection. Approved plans must be kept on site and are needed for all inspections. No changes or modifications to these plans. Changes require a revision permit with the revised plans. Trade Permits are required for trade work. e.g. Electrical or Plumbing

HPRB Review - Steve Callcott - 09-27-2017
Structural Review - Abdul Muzikir - 09-27-2
Elevator Review - Luchi Lu - 09-27-2017
Fire Review - Luchi Lu - 09-27-2017
DOEE SE-SW Review - Charles Edwards - 09
Mechanical Review - Alec Petrillo-Groh - 09-2
Electrical Review - Rober