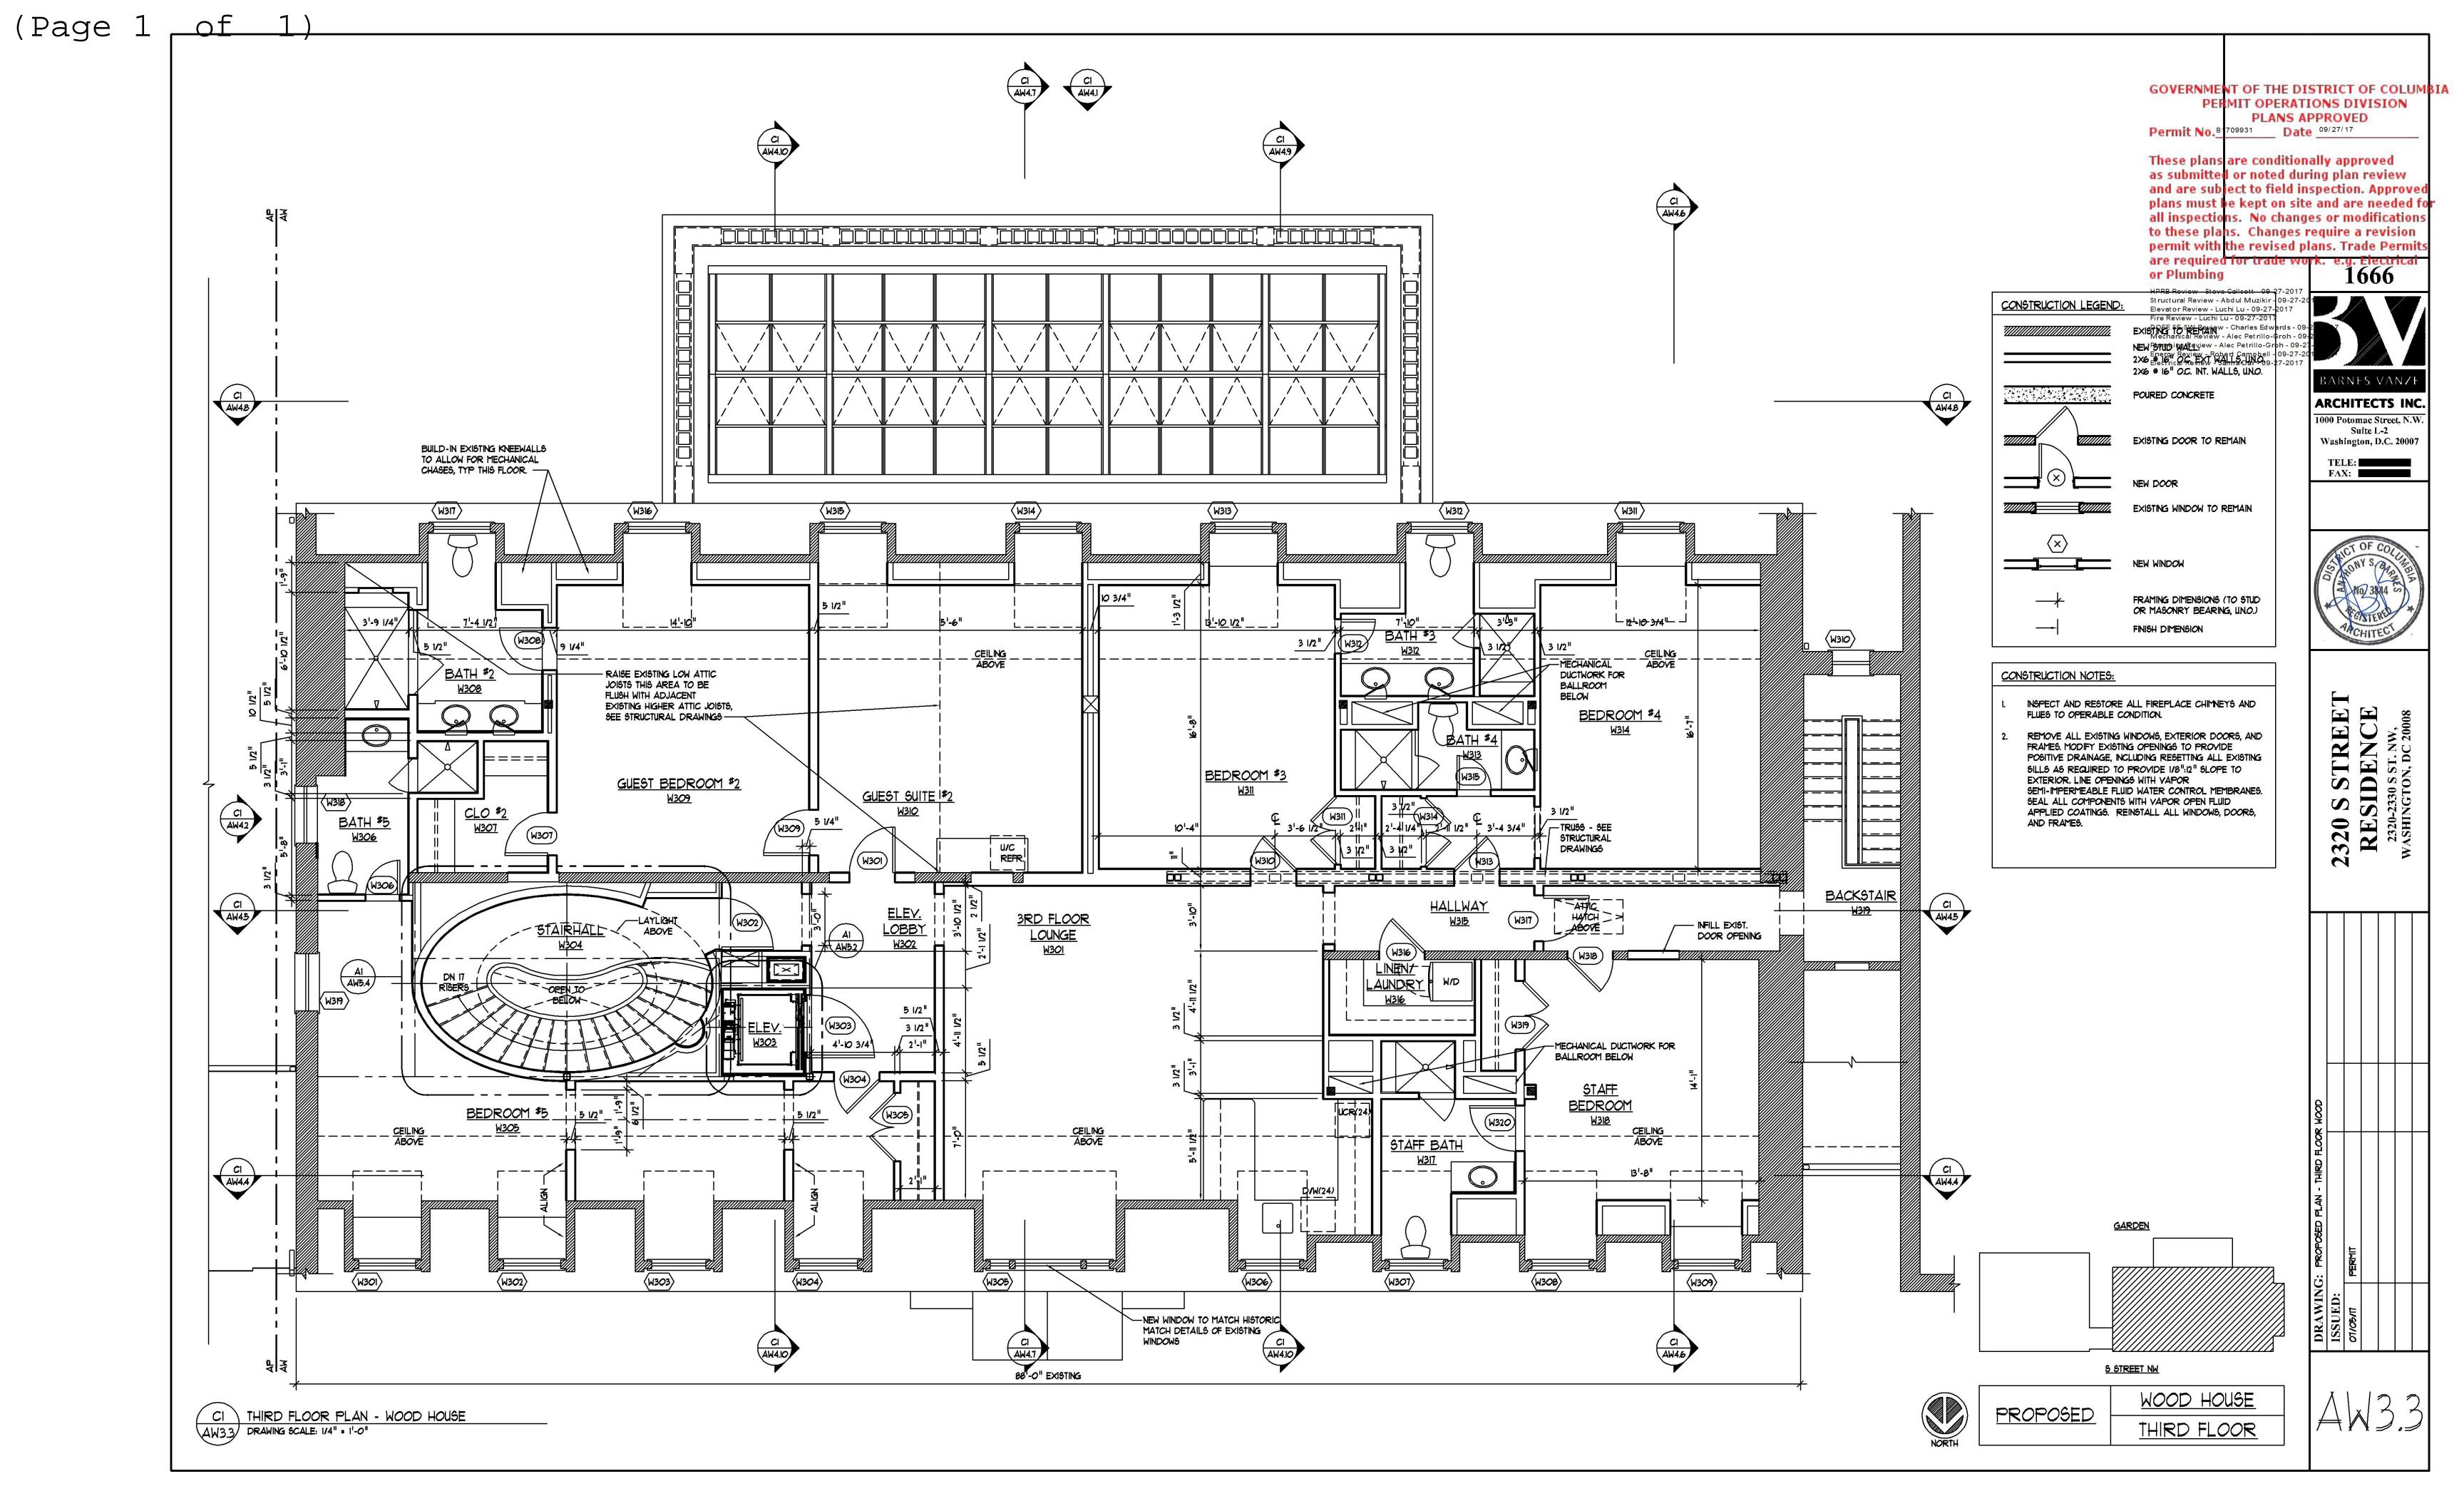

LL MATCH EXES, OR EQ CUE  BLE. HARDWA | TO EXTERIOR ISTING OPENIN CONTROL MEI  ARGON FILLE IN COEFFICIEN VALUE OF O.7, EED CODE L  XISTING. ISTOM MAHOG | INGS TO PROPER INT (SHGC) VAS, ALL OTHER ALL O | SEAL ALL CO  " (035 "U" VA  VALUE OF 030  ER SUNROOM SH  R SUNROOM SH  NFRC 400. | ALUE MINIMUM, TYP)  O  I FENESTRATION TO MEET CODE  KYLIGHTS TO MEET CODE REQUI       | FLUID APPLIED COATINGS. REINSTALL ALL WINDOWS, I                                                    |                  |              |                                                          | Sulte L-2 Washington, D.C. 20007 TELE: FAX:  Washington, D.C. 20007  TELE: FAX:  Substitute Control of Control |



FLASHING W/ THREE SIDES TURNED UP TO FORM PAN.

C2 DETAIL OF SILL FLASHING
A1.3 NOT TO SCALE



















































GOVERNMENT OF THE DISTRICT OF COLUMBIA
PERMIT OPERATIONS DIVISION
PLANS APPROVED

Permit No. B 709931 Date 09/27/17

These plans are conditionally approved as submitted or noted during plan review and are subject to field inspection. Approved plans must be kept on site and are needed for all inspections. No changes or modifications to these plans. Changes require a revision permit with the revised plans. Trade Permits are required for trade work. e.g. Electrical or Plumbing

HPRB Review - Steve Callcott - 09-27-2017
Structural Review - Abdul Muzikir - 09-27-2
Elevator Review - Luchi Lu - 09-27-2017
Fire Review - Luchi Lu - 09-27-2017
DOEE SE-SW Review - Charles Edwards - 09
Mechanical Review - Alec Petrillo-Groh - 09-2
Electrical Review - Robert Campbell - 09-