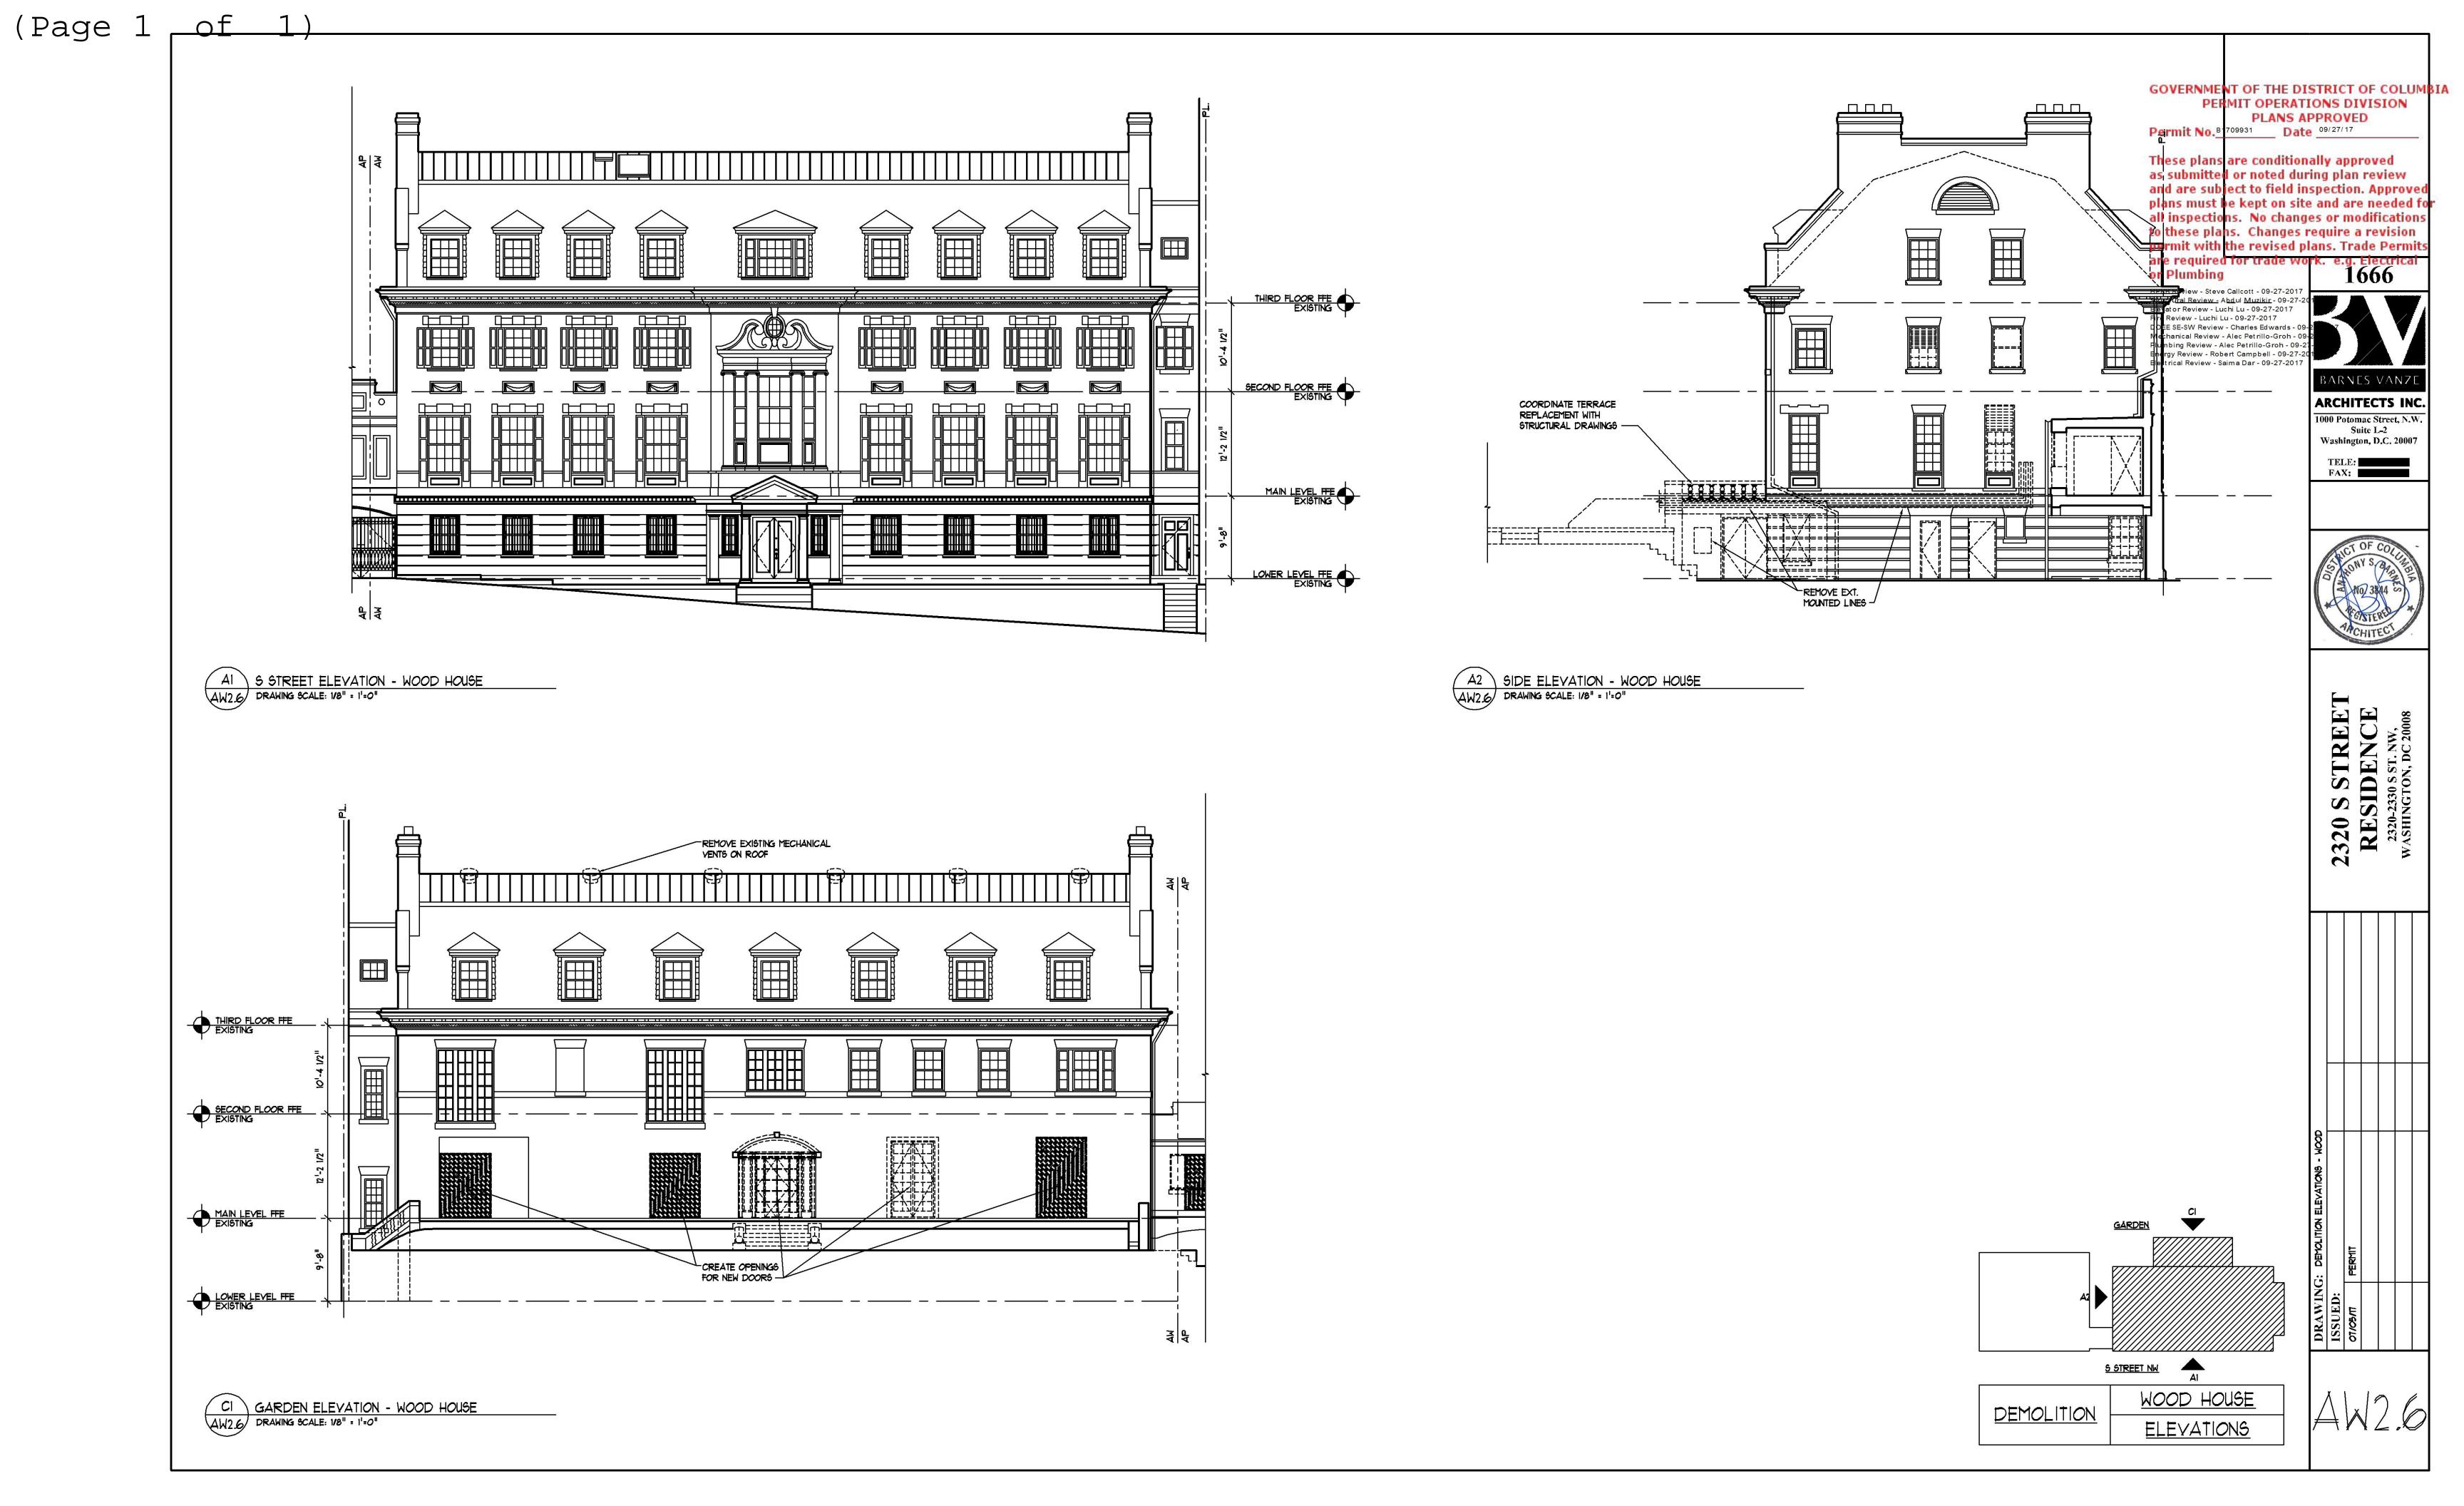

Interior renovations on all levels to existing building to a single-family dwelling with updated systems and finishes and to Description: renovate existing detached sub-grade garage. Construct rear addition, elevators, terraces, walks, retaining walls, utilities, stormwater management. pergola, drainage and associated appurtenances.

Ward: Square: Suffix: Lot:

| 2320 - 2330 S ST NW                                                                                                    | *                                                |                                    | Zone:                      | Ward:                                    | Square:                  | Suffix:    | Lot:        |                           |        |
|------------------------------------------------------------------------------------------------------------------------|--------------------------------------------------|------------------------------------|----------------------------|------------------------------------------|--------------------------|------------|-------------|---------------------------|--------|
| 2320 - 2330 5 51 NVV                                                                                                   |                                                  |                                    |                            |                                          | R-1-B                    | <u>2</u> . | 2517        |                           | 0046   |
| Description Of Work:<br>Interior renovations on all levels to existing<br>rear addition, elevators, terraces, walks, r | etaining walls, utilitie                         | s, stormwater management.          |                            |                                          |                          |            | sub-grade g | arage. Cons               | truct  |
| ***DEMO, FOUNDATION, ADDITION PO                                                                                       | P BACK, ALTERATI                                 | ION LEVEL 3                        |                            |                                          |                          |            |             | · ·                       |        |
| Permission Is Hereby Granted T                                                                                         | o:                                               | Owner Address:                     |                            |                                          |                          | P          | ERMIT F     | EE:                       | ,      |
| The Cherry Revocable Truste                                                                                            | Under Trust A                                    | 5301 WISCONSIN A<br>WASHINGTON, DC |                            | \$148,587.32                             |                          |            |             |                           |        |
| Permit Type:<br>Addition Alteration Repair                                                                             | Existing Use<br>Museums                          |                                    |                            | Proposed Use: Single Family Dwelling - I |                          |            |             | F                         | Plans: |
| Agent Name:<br>David C Landsman                                                                                        | Agent Address 1001 Connect Suite 401 Washington, | licut Avenue, Nw                   | Existing Dw<br>Units:<br>1 | eli                                      | Proposed Dwell<br>Units: | No. of     |             | Floor(s)<br>Involved<br>4 |        |
| Ohma Patrion / Daniel Matriota                                                                                         |                                                  |                                    |                            | <del></del>                              |                          |            |             |                           |        |