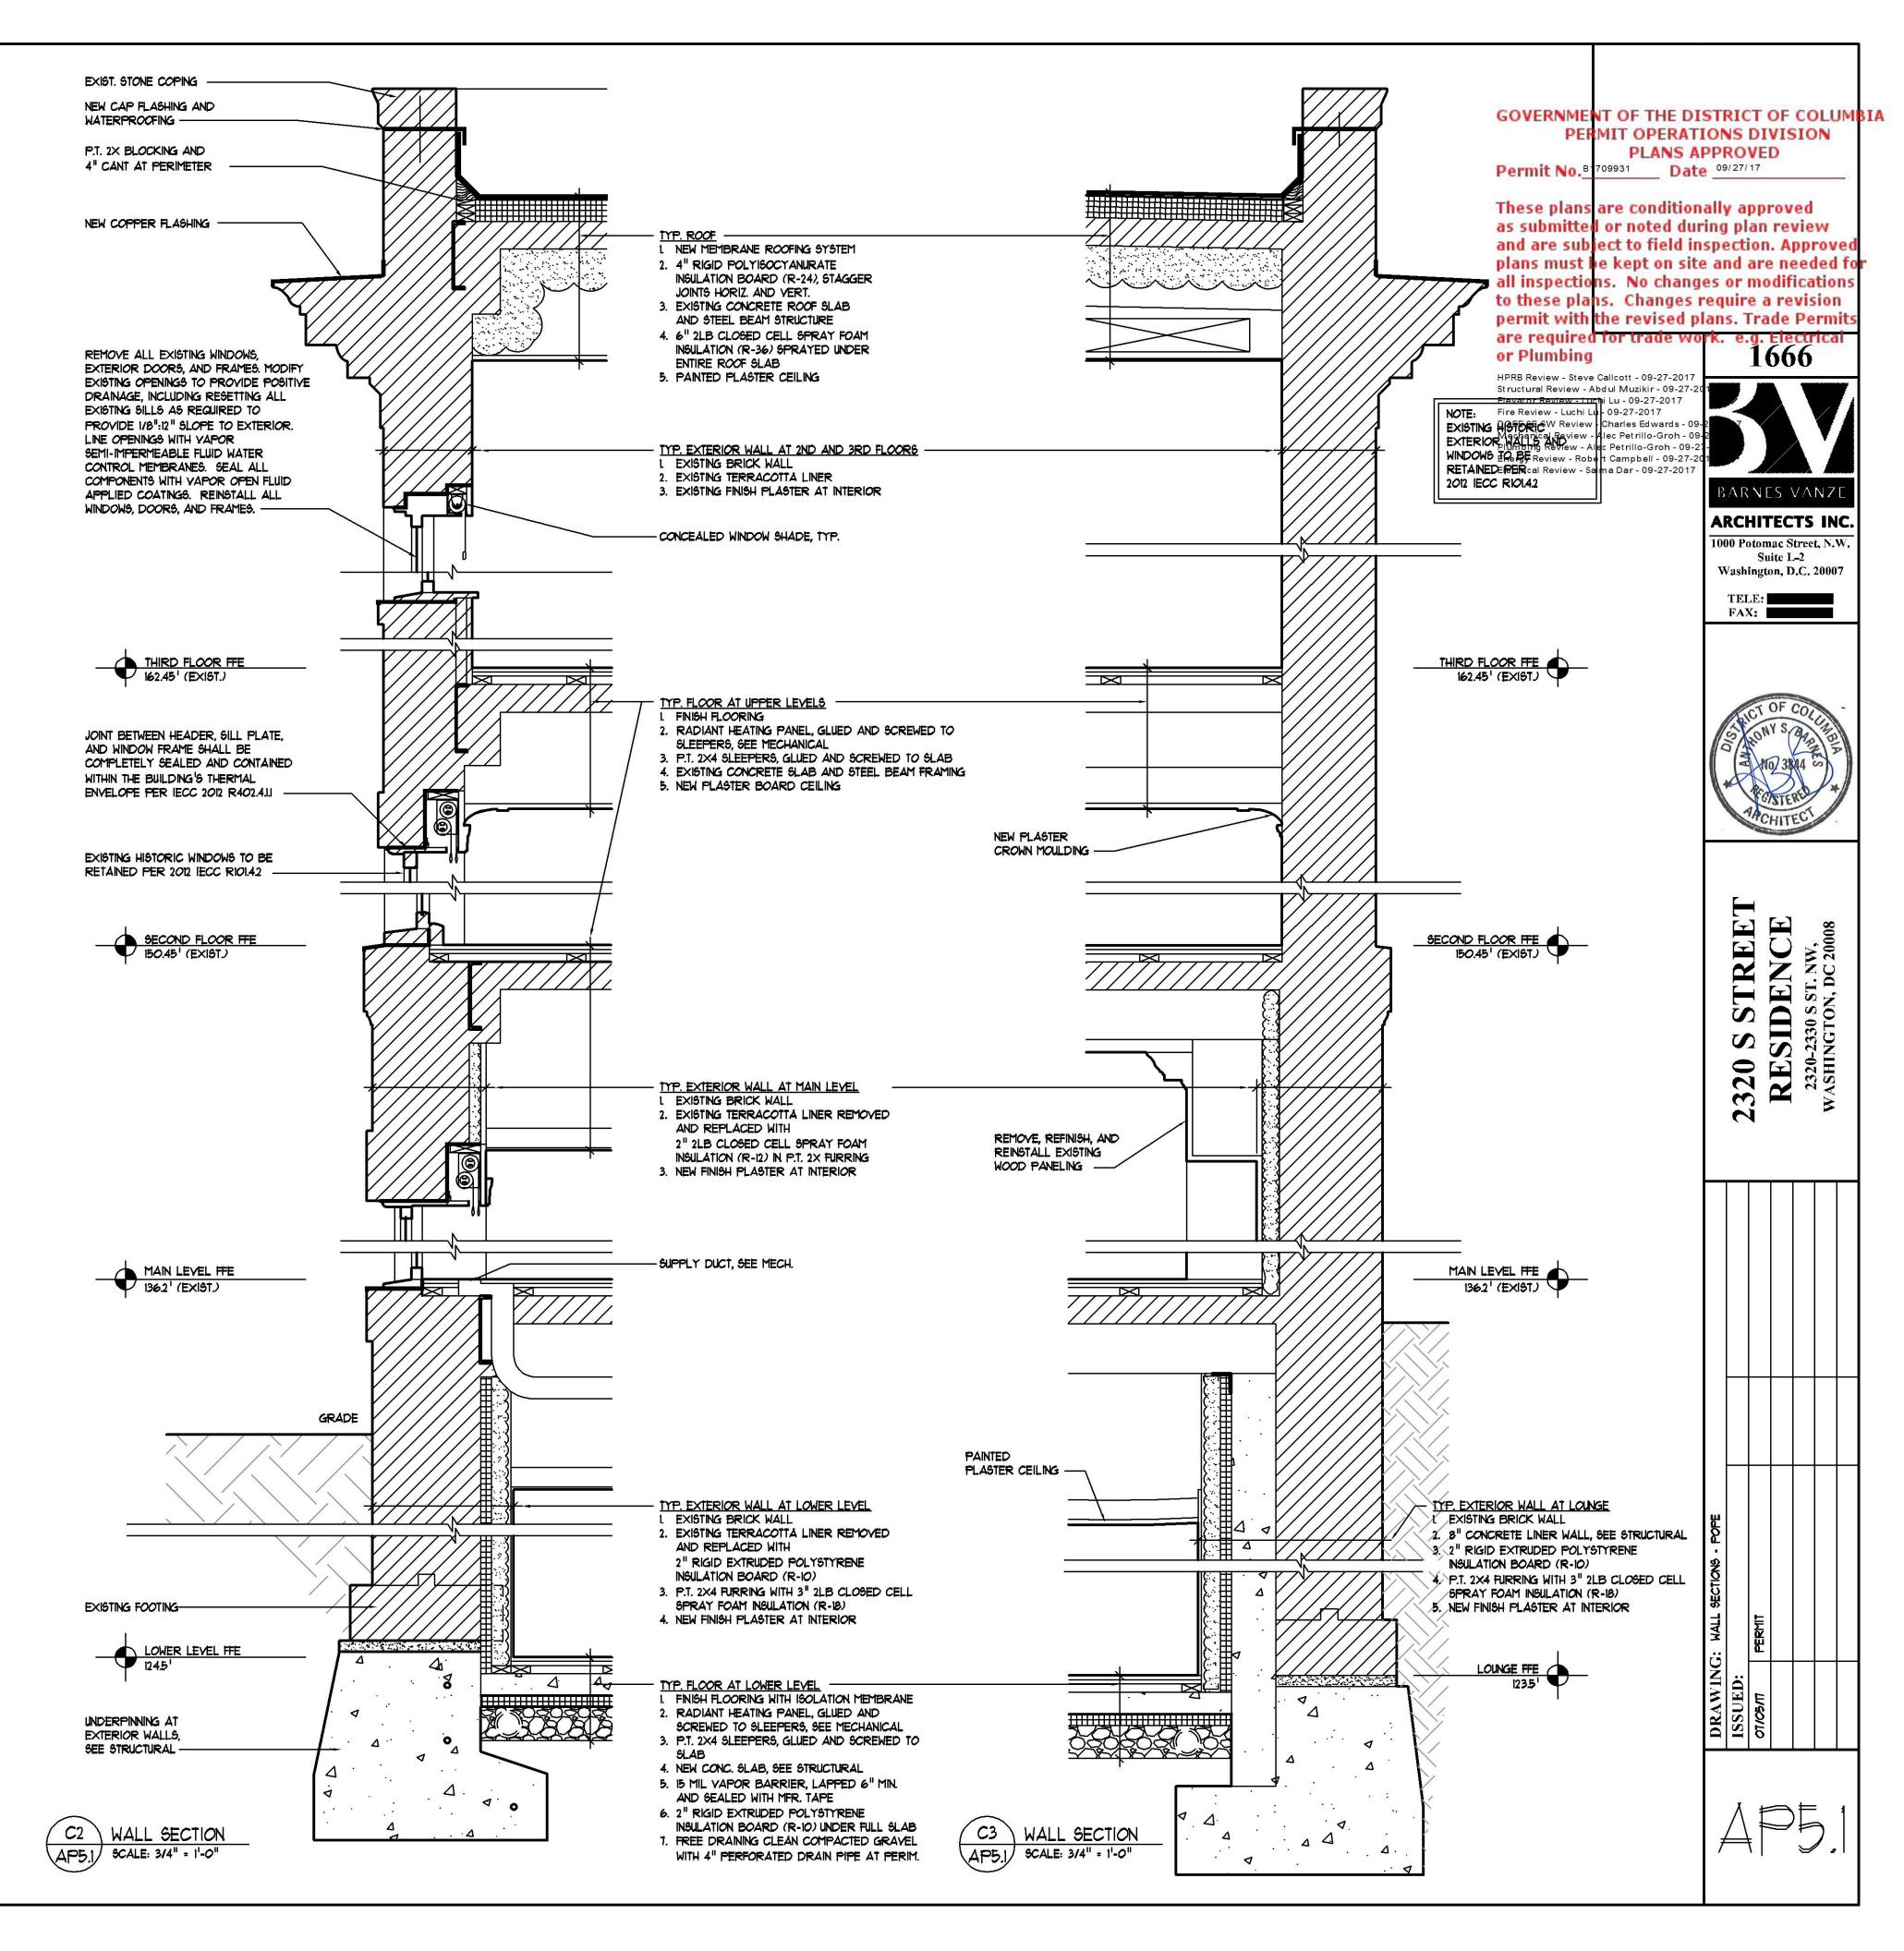

Interior renovations on all levels to existing building to a single-family dwelling with updated systems and finishes and to Description: renovate existing detached sub-grade garage. Construct rear addition, elevators, terraces, walks, retaining walls, utilities, stormwater management. pergola, drainage and associated appurtenances.

Ward: Square: Suffix: Lot:

| 2320 - 2330 S ST NW                                                                                                    | *                                                |                                    | Zone:                      | Ward:                                    | Square:                  | Suffix:    | Lot:        |                           |        |
|------------------------------------------------------------------------------------------------------------------------|--------------------------------------------------|------------------------------------|----------------------------|------------------------------------------|--------------------------|------------|-------------|---------------------------|--------|
| 2320 - 2330 5 51 NVV                                                                                                   |                                                  |                                    |                            |                                          | R-1-B                    | <u>2</u> . | 2517        |                           | 0046   |
| Description Of Work:<br>Interior renovations on all levels to existing<br>rear addition, elevators, terraces, walks, r | etaining walls, utilitie                         | s, stormwater management.          |                            |                                          |                          |            | sub-grade g | arage. Cons               | truct  |
| ***DEMO, FOUNDATION, ADDITION PO                                                                                       | P BACK, ALTERATI                                 | ION LEVEL 3                        |                            |                                          |                          |            |             | · ·                       |        |
| Permission Is Hereby Granted T                                                                                         | o:                                               | Owner Address:                     |                            |                                          |                          | P          | ERMIT F     | EE:                       | ,      |
| The Cherry Revocable Truste                                                                                            | Under Trust A                                    | 5301 WISCONSIN A<br>WASHINGTON, DC |                            | \$148,587.32                             |                          |            |             |                           |        |
| Permit Type:<br>Addition Alteration Repair                                                                             | Existing Use<br>Museums                          |                                    |                            | Proposed Use: Single Family Dwelling - I |                          |            |             | F                         | Plans: |
| Agent Name:<br>David C Landsman                                                                                        | Agent Address 1001 Connect Suite 401 Washington, | licut Avenue, Nw                   | Existing Dw<br>Units:<br>1 | eli                                      | Proposed Dwell<br>Units: | No. of     |             | Floor(s)<br>Involved<br>4 |        |
| Ohma Patrion / Daniel Matriota                                                                                         |                                                  |                                    |                            | <del></del>                              |                          |            |             |                           |        |