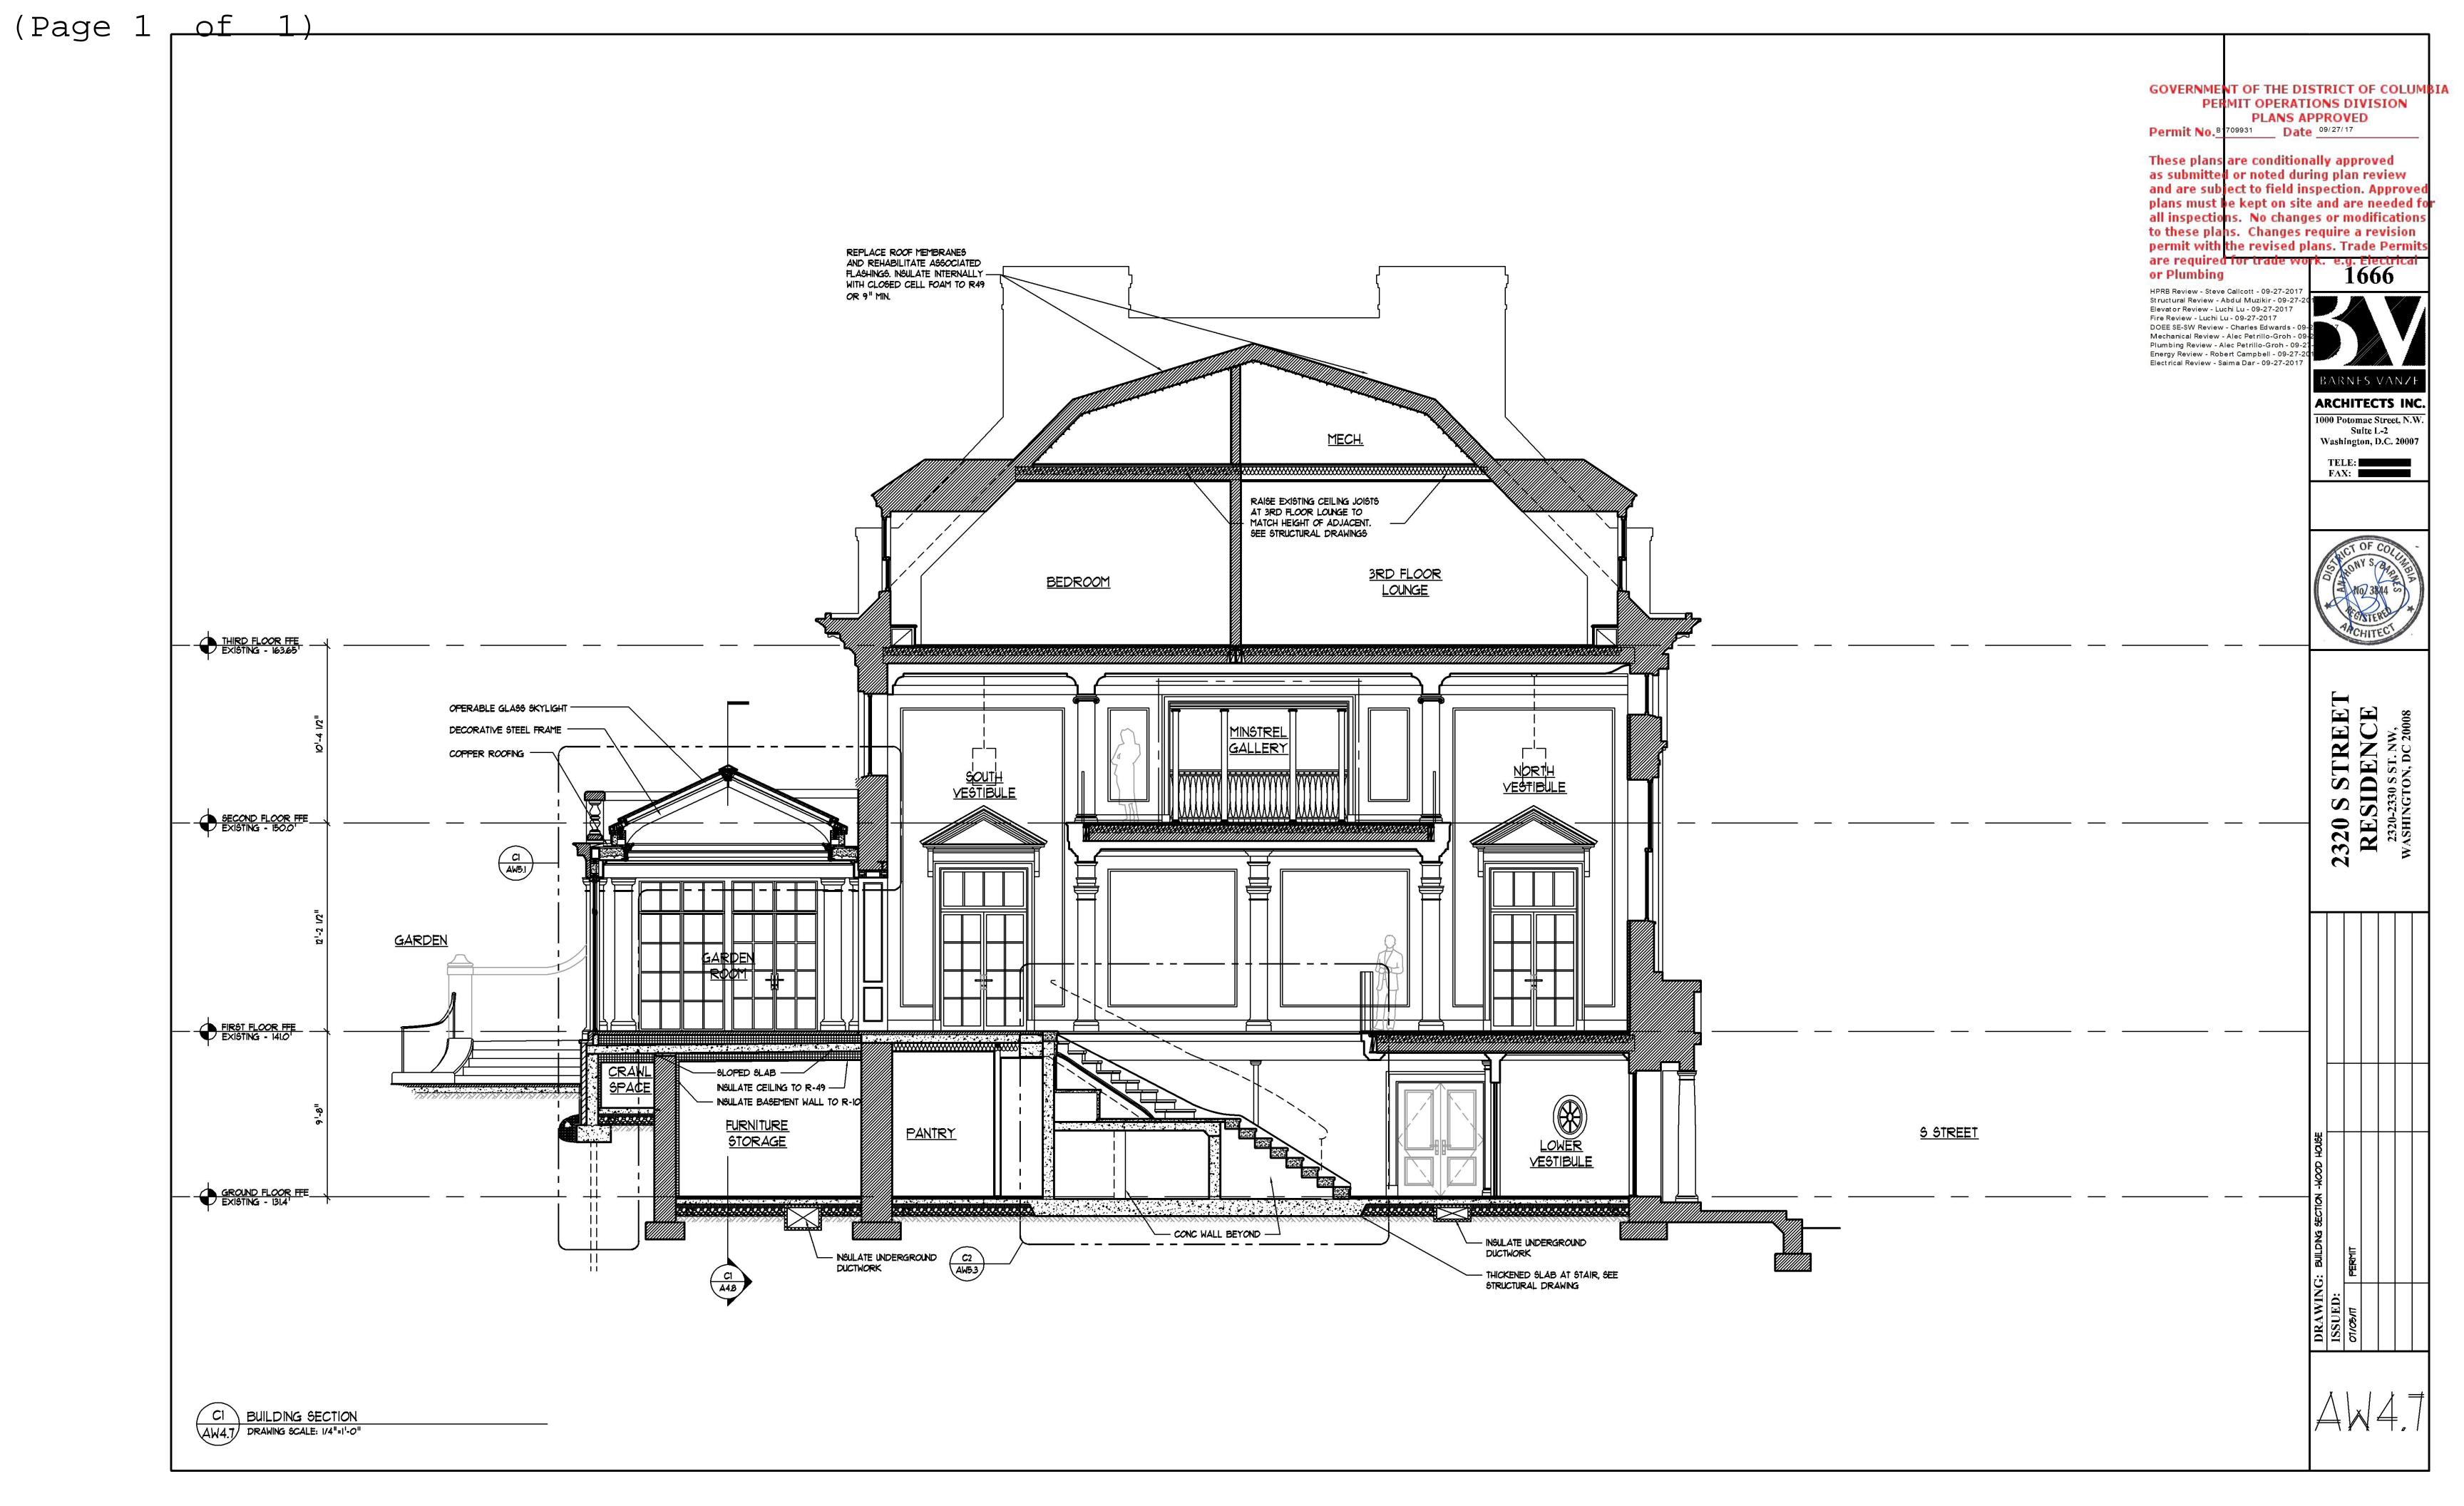

EQ CUE  BLE. HARDWA | TO EXTERIOR ISTING OPENIN CONTROL MEI  ARGON FILLE IN COEFFICIEN VALUE OF O.7, EED CODE L  XISTING. ISTOM MAHOG | INGS TO PROPER INT (SHGC) VAS, ALL OTHER ALL O | SEAL ALL CO  " (035 "U" VA  VALUE OF 030  ER SUNROOM SH  R SUNROOM SH  NFRC 400. | ALUE MINIMUM, TYP)  O  I FENESTRATION TO MEET CODE  KYLIGHTS TO MEET CODE REQUI       | FLUID APPLIED COATINGS. REINSTALL ALL WINDOWS, I                                                    |                  |              |                                                          | Sulte L-2 Washington, D.C. 20007 TELE: FAX:  Washington, D.C. 20007  TELE: FAX:  Substitute Control of Control |



FLASHING W/ THREE SIDES TURNED UP TO FORM PAN.

C2 DETAIL OF SILL FLASHING
A1.3 NOT TO SCALE



















































GOVERNMENT OF THE DISTRICT OF COLUMBIA
PERMIT OPERATIONS DIVISION
PLANS APPROVED

Permit No. B 709931 Date 09/27/17

These plans are conditionally approved as submitted or noted during plan review and are subject to field inspection. Approved plans must be kept on site and are needed for all inspections. No changes or modifications to these plans. Changes require a revision permit with the revised plans. Trade Permits are required for trade work. e.g. Electrical or Plumbing

HPRB Review - Steve Callcott - 09-27-2017
Structural Review - Abdul Muzikir - 09-27-2
Elevator Review - Luchi Lu - 09-27-2017
Fire Review - Luchi Lu - 09-27-2017
DOEE SE-SW Review - Charles Edwards - 09
Mechanical Review - Alec Petrillo-Groh - 09-2
Electrical Review - Robert Campbell - 09-27-2

BARNES VANZE