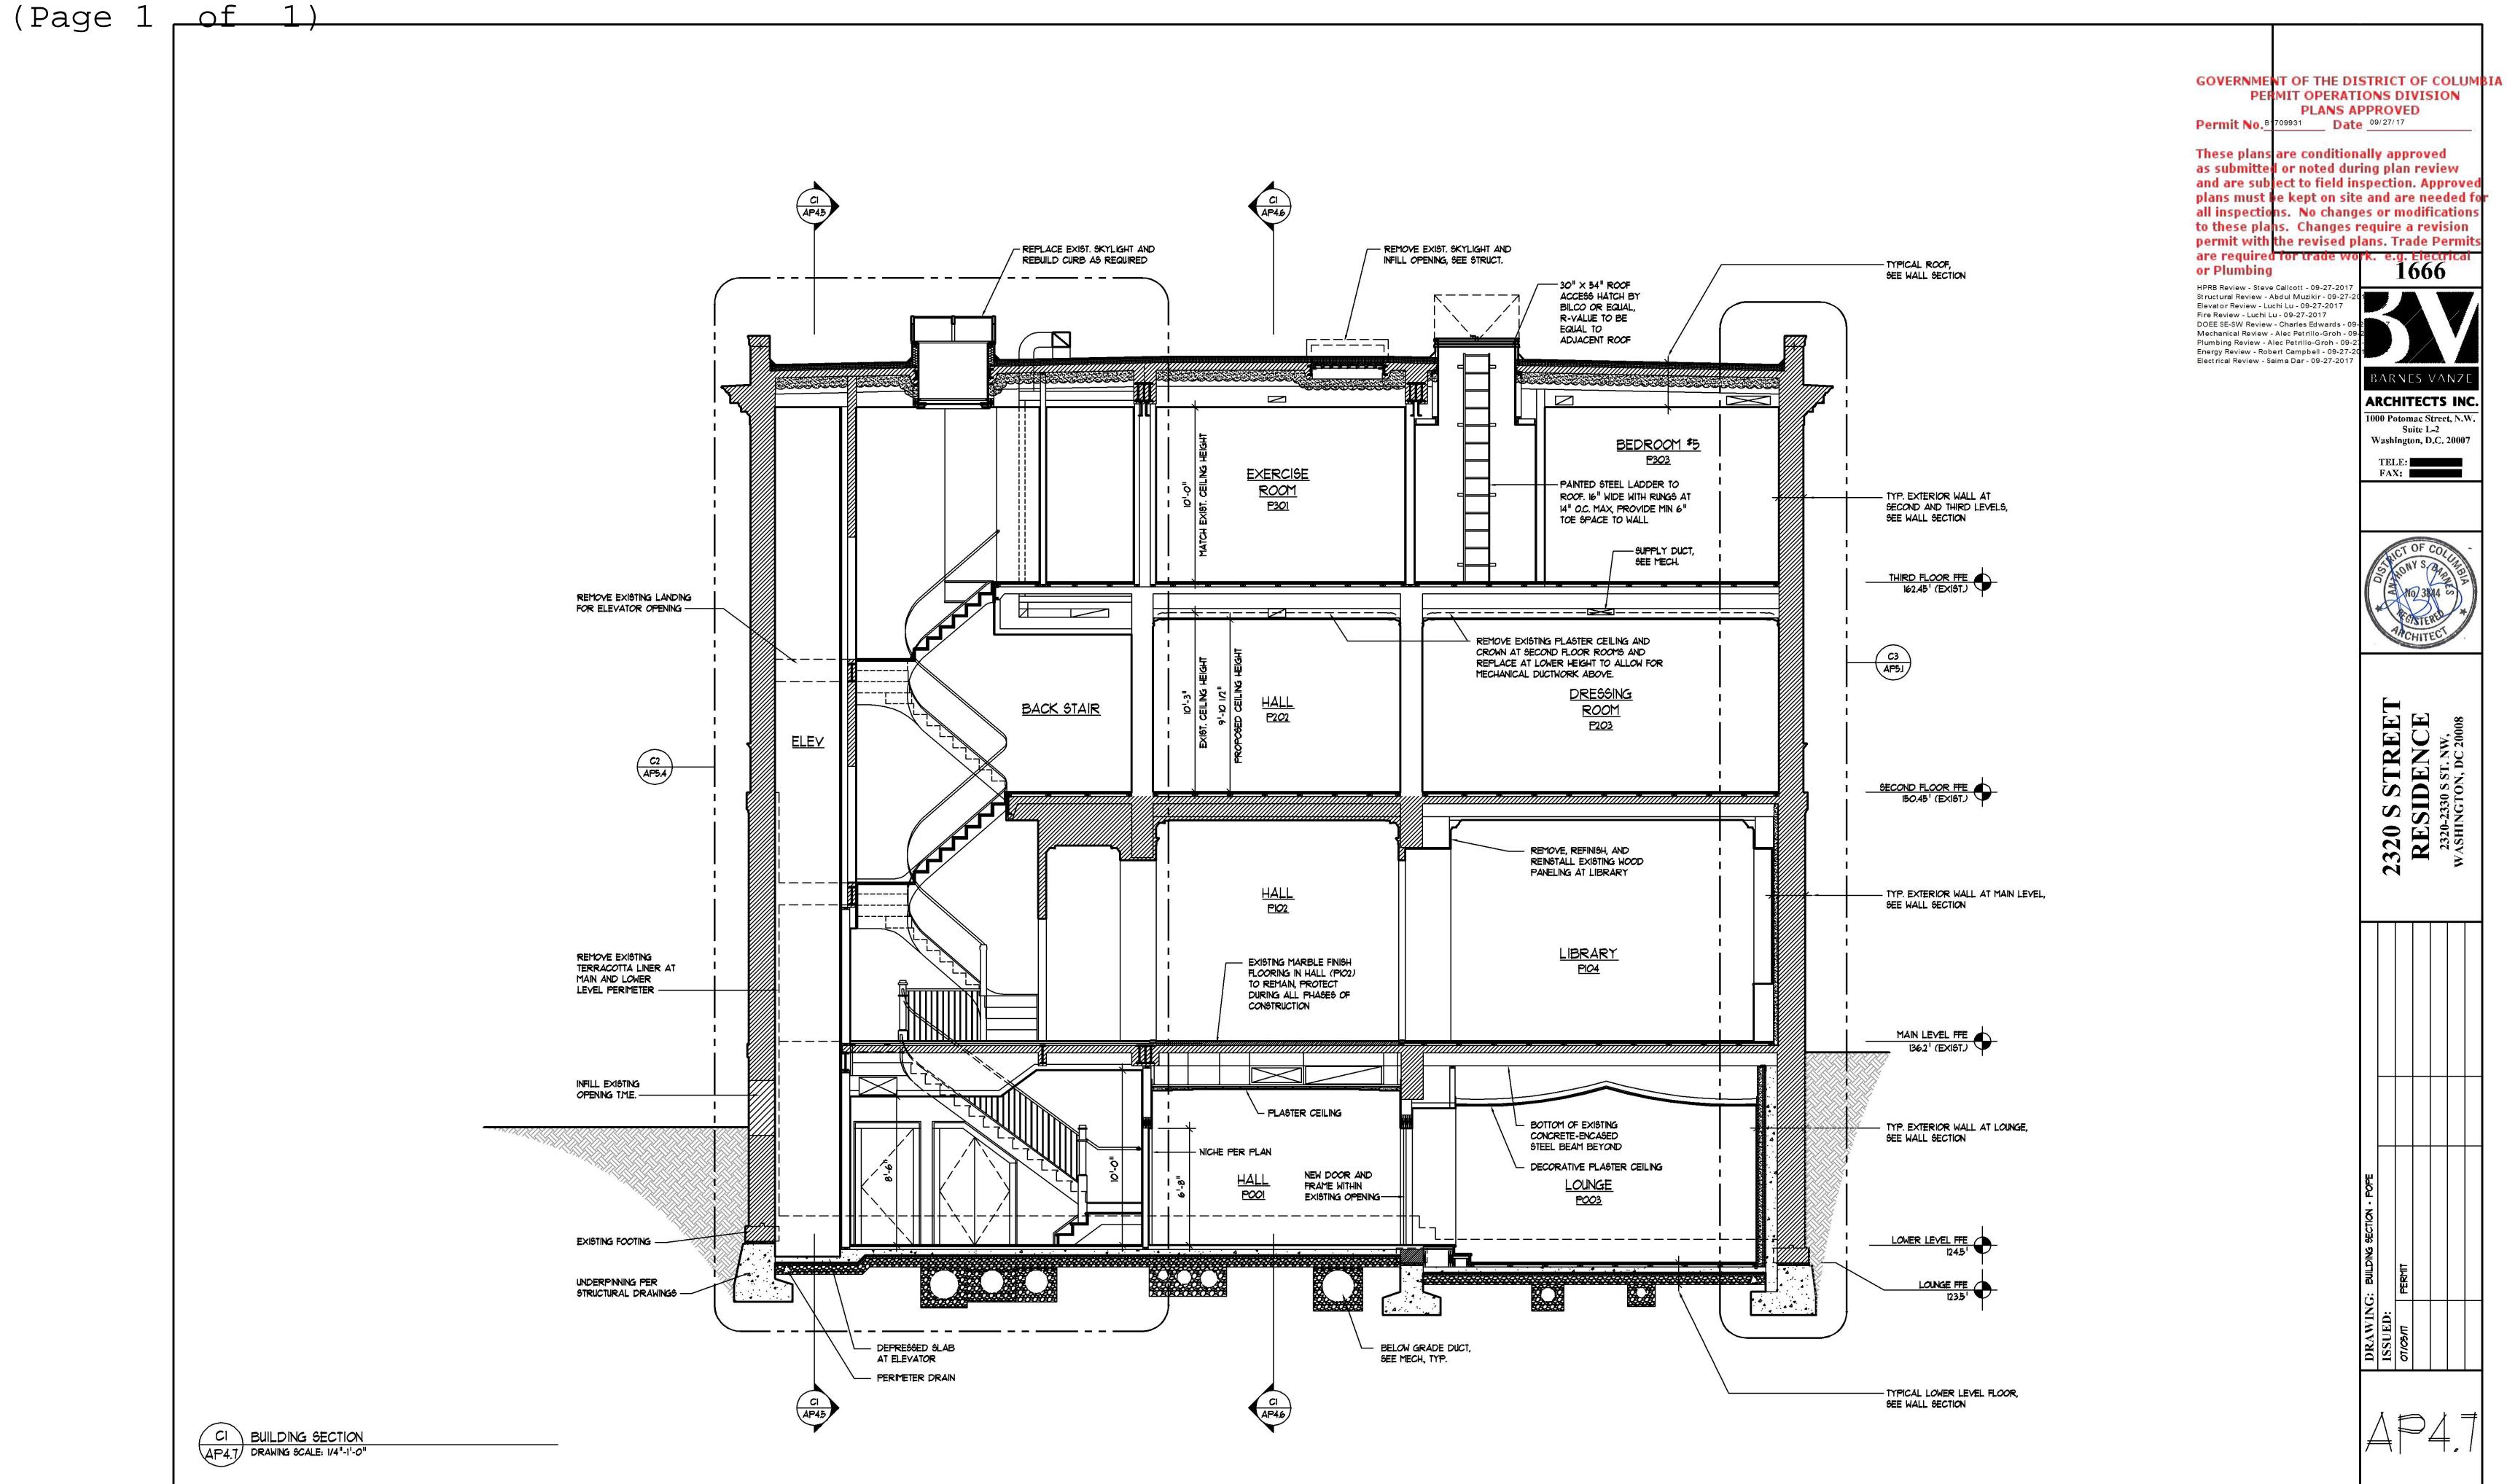

Interior renovations on all levels to existing building to a single-family dwelling with updated systems and finishes and to Description: renovate existing detached sub-grade garage. Construct rear addition, elevators, terraces, walks, retaining walls, utilities, stormwater management. pergola, drainage and associated appurtenances.

Ward: Square: Suffix: Lot:

| 2320 - 2330 S ST NW                                                                                                    | *                                                |                                    | Zone:                      | Ward:                                    | Square:                  | Suffix:    | Lot:        |                           |        |
|------------------------------------------------------------------------------------------------------------------------|--------------------------------------------------|------------------------------------|----------------------------|------------------------------------------|--------------------------|------------|-------------|---------------------------|--------|
| 2320 - 2330 5 51 NVV                                                                                                   |                                                  |                                    |                            |                                          | R-1-B                    | <u>2</u> . | 2517        |                           | 0046   |
| Description Of Work:<br>Interior renovations on all levels to existing<br>rear addition, elevators, terraces, walks, r | etaining walls, utilitie                         | s, stormwater management.          |                            |                                          |                          |            | sub-grade g | arage. Cons               | truct  |
| ***DEMO, FOUNDATION, ADDITION PO                                                                                       | P BACK, ALTERATI                                 | ION LEVEL 3                        |                            |                                          |                          |            |             | · ·                       |        |
| Permission Is Hereby Granted T                                                                                         | o:                                               | Owner Address:                     |                            |                                          |                          | P          | ERMIT F     | EE:                       | ,      |
| The Cherry Revocable Truste                                                                                            | Under Trust A                                    | 5301 WISCONSIN A<br>WASHINGTON, DC |                            | \$148,587.32                             |                          |            |             |                           |        |
| Permit Type:<br>Addition Alteration Repair                                                                             | Existing Use<br>Museums                          |                                    |                            | Proposed Use: Single Family Dwelling - I |                          |            |             | F                         | Plans: |
| Agent Name:<br>David C Landsman                                                                                        | Agent Address 1001 Connect Suite 401 Washington, | licut Avenue, Nw                   | Existing Dw<br>Units:<br>1 | eli                                      | Proposed Dwell<br>Units: | No. of     |             | Floor(s)<br>Involved<br>4 |        |
| Ohma Patrion / Daniel Matriota                                                                                         |                                                  |                                    |                            | <del></del>                              |                          |            |             |                           |        |