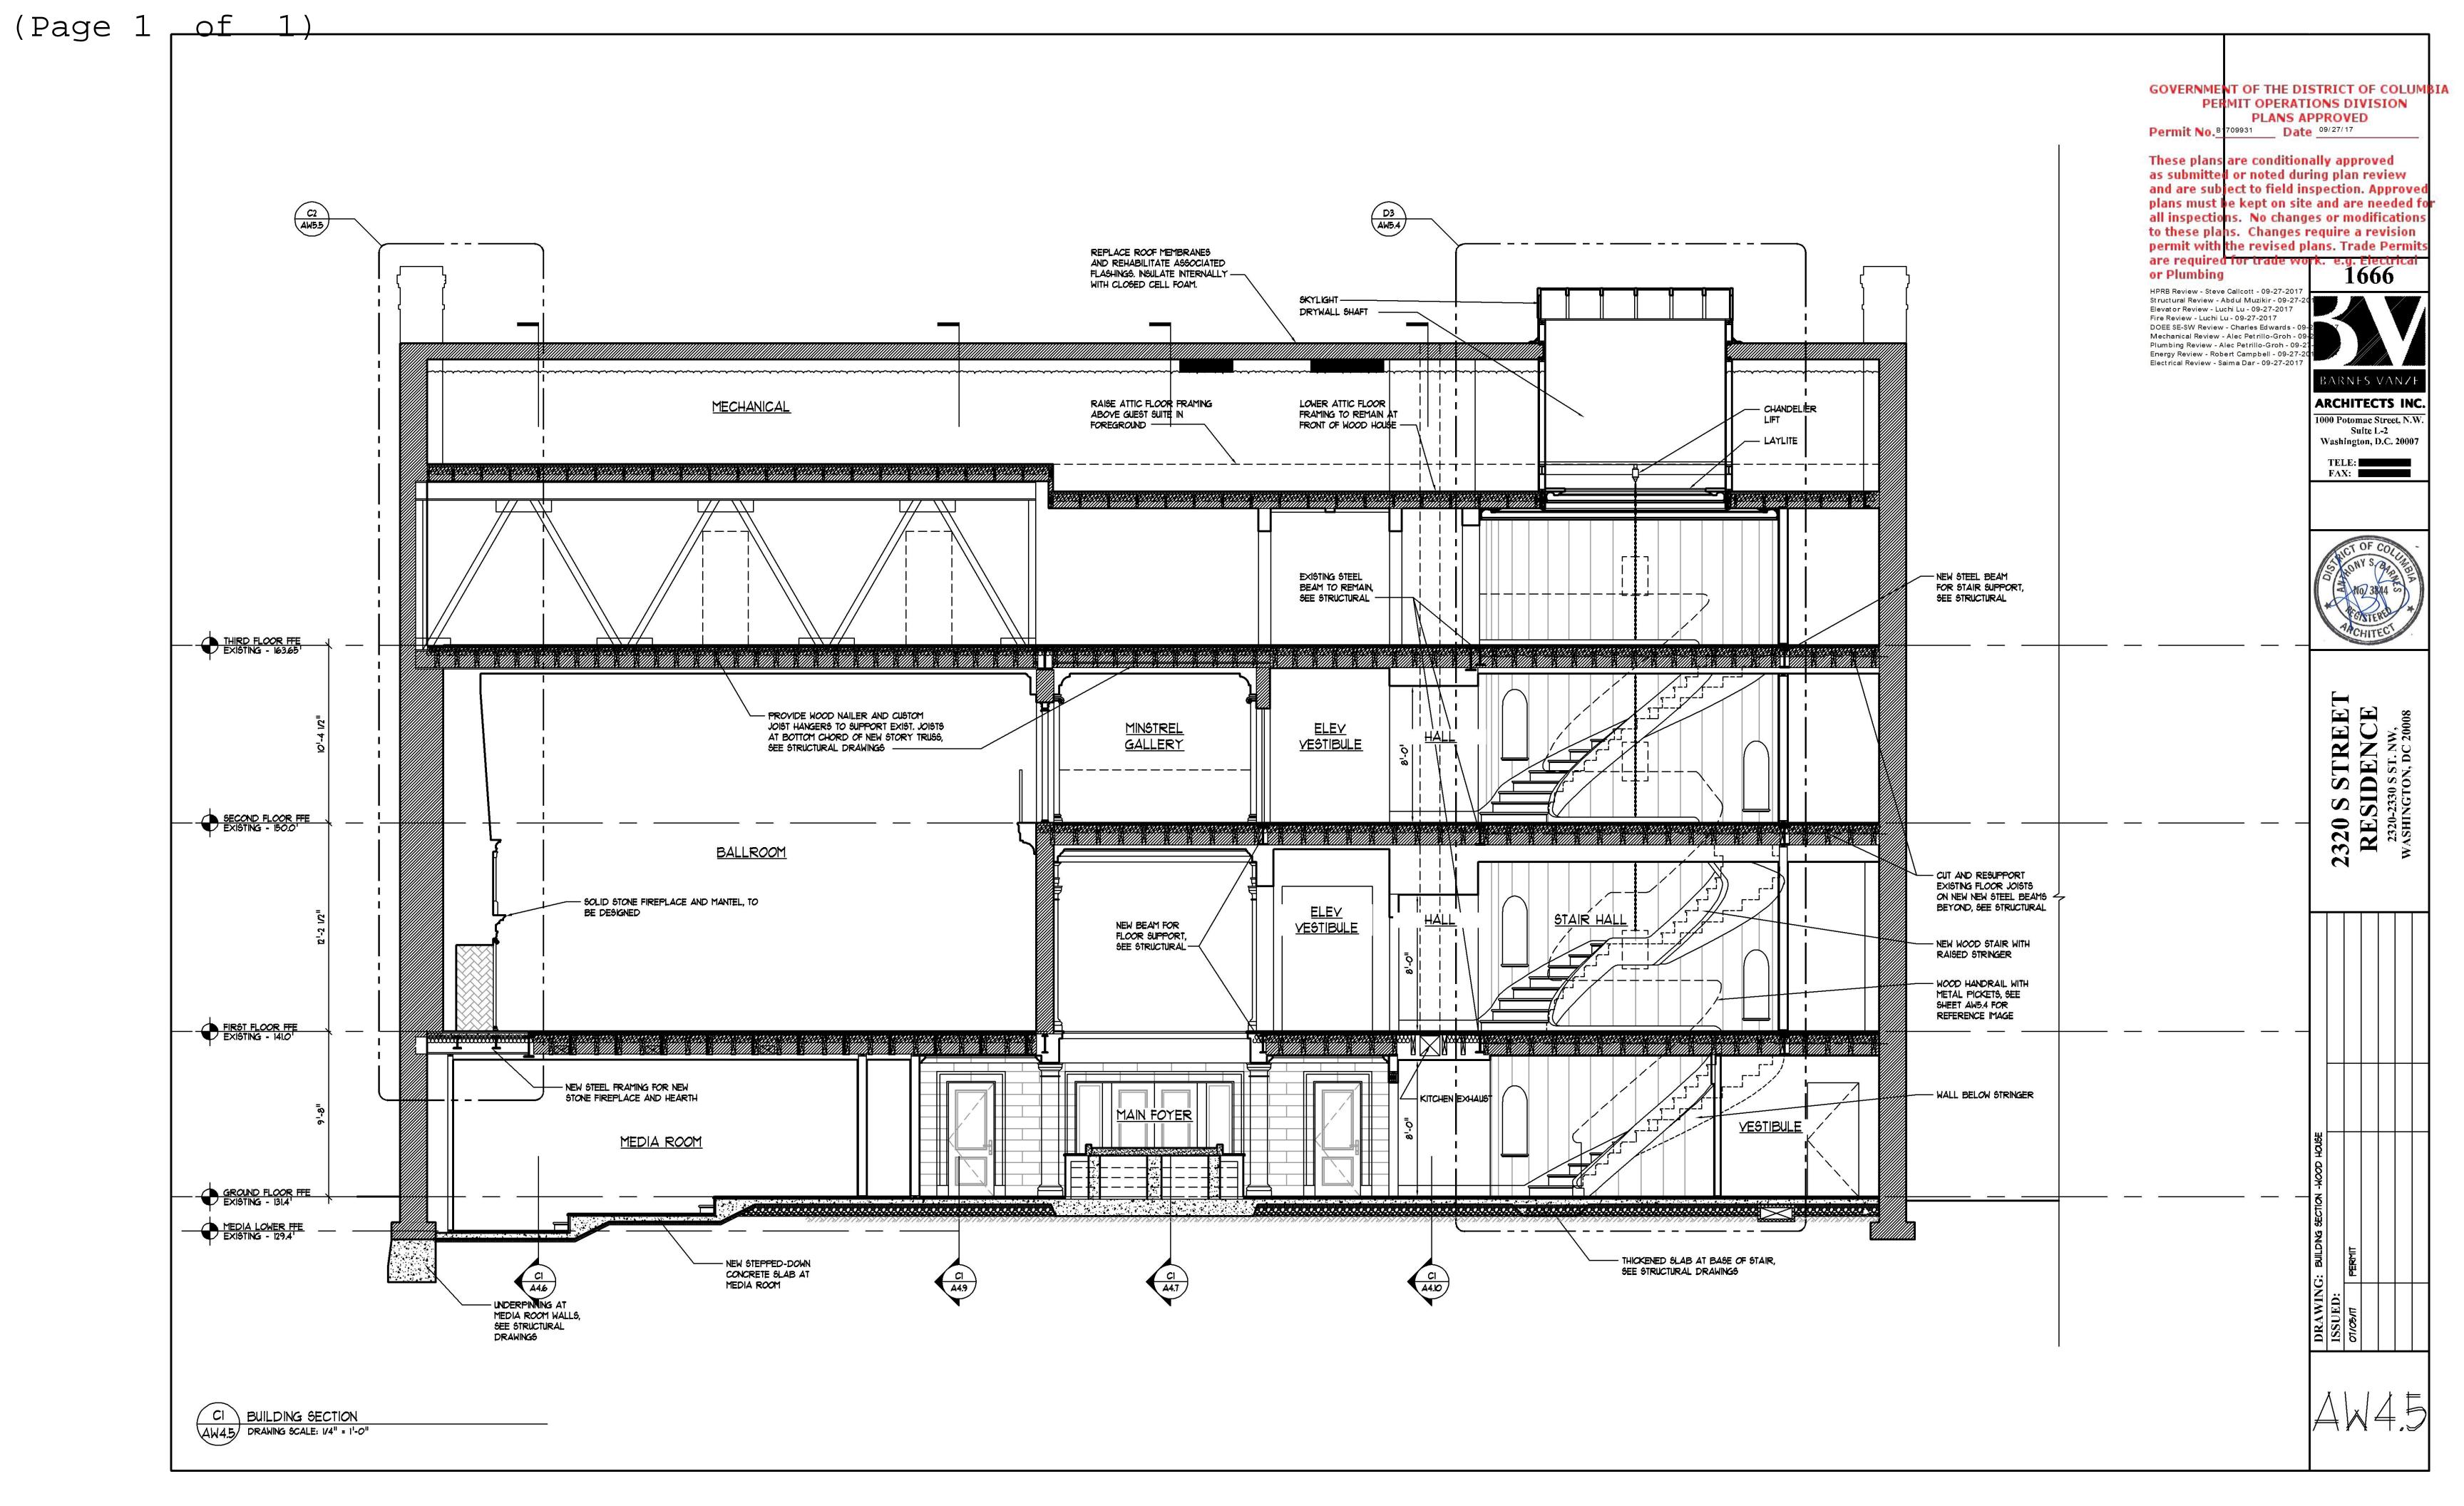

Interior renovations on all levels to existing building to a single-family dwelling with updated systems and finishes and to Description: renovate existing detached sub-grade garage. Construct rear addition, elevators, terraces, walks, retaining walls, utilities, stormwater management. pergola, drainage and associated appurtenances.

Ward: Square: Suffix: Lot:

| 2320 - 2330 S ST NW                                                                                                    | *                                                |                                    | Zone:                      | Ward:                                    | Square:                  | Suffix:    | Lot:        |                           |        |
|------------------------------------------------------------------------------------------------------------------------|--------------------------------------------------|------------------------------------|----------------------------|------------------------------------------|--------------------------|------------|-------------|---------------------------|--------|
| 2320 - 2330 5 51 NVV                                                                                                   |                                                  |                                    |                            |                                          | R-1-B                    | <u>2</u> . | 2517        |                           | 0046   |
| Description Of Work:<br>Interior renovations on all levels to existing<br>rear addition, elevators, terraces, walks, r | etaining walls, utilitie                         | s, stormwater management.          |                            |                                          |                          |            | sub-grade g | arage. Cons               | truct  |
| ***DEMO, FOUNDATION, ADDITION PO                                                                                       | P BACK, ALTERATI                                 | ION LEVEL 3                        |                            |                                          |                          |            |             | · ·                       |        |
| Permission Is Hereby Granted T                                                                                         | o:                                               | Owner Address:                     |                            |                                          |                          | P          | ERMIT F     | EE:                       | ,      |
| The Cherry Revocable Truste                                                                                            | Under Trust A                                    | 5301 WISCONSIN A<br>WASHINGTON, DC |                            | \$148,587.32                             |                          |            |             |                           |        |
| Permit Type:<br>Addition Alteration Repair                                                                             | Existing Use<br>Museums                          |                                    |                            | Proposed Use: Single Family Dwelling - I |                          |            |             | F                         | Plans: |
| Agent Name:<br>David C Landsman                                                                                        | Agent Address 1001 Connect Suite 401 Washington, | licut Avenue, Nw                   | Existing Dw<br>Units:<br>1 | eli                                      | Proposed Dwell<br>Units: | No. of     |             | Floor(s)<br>Involved<br>4 |        |
| Ohma Patrion / Daniel Matriota                                                                                         |                                                  |                                    |                            | <del></del>                              |                          |            |             |                           |        |