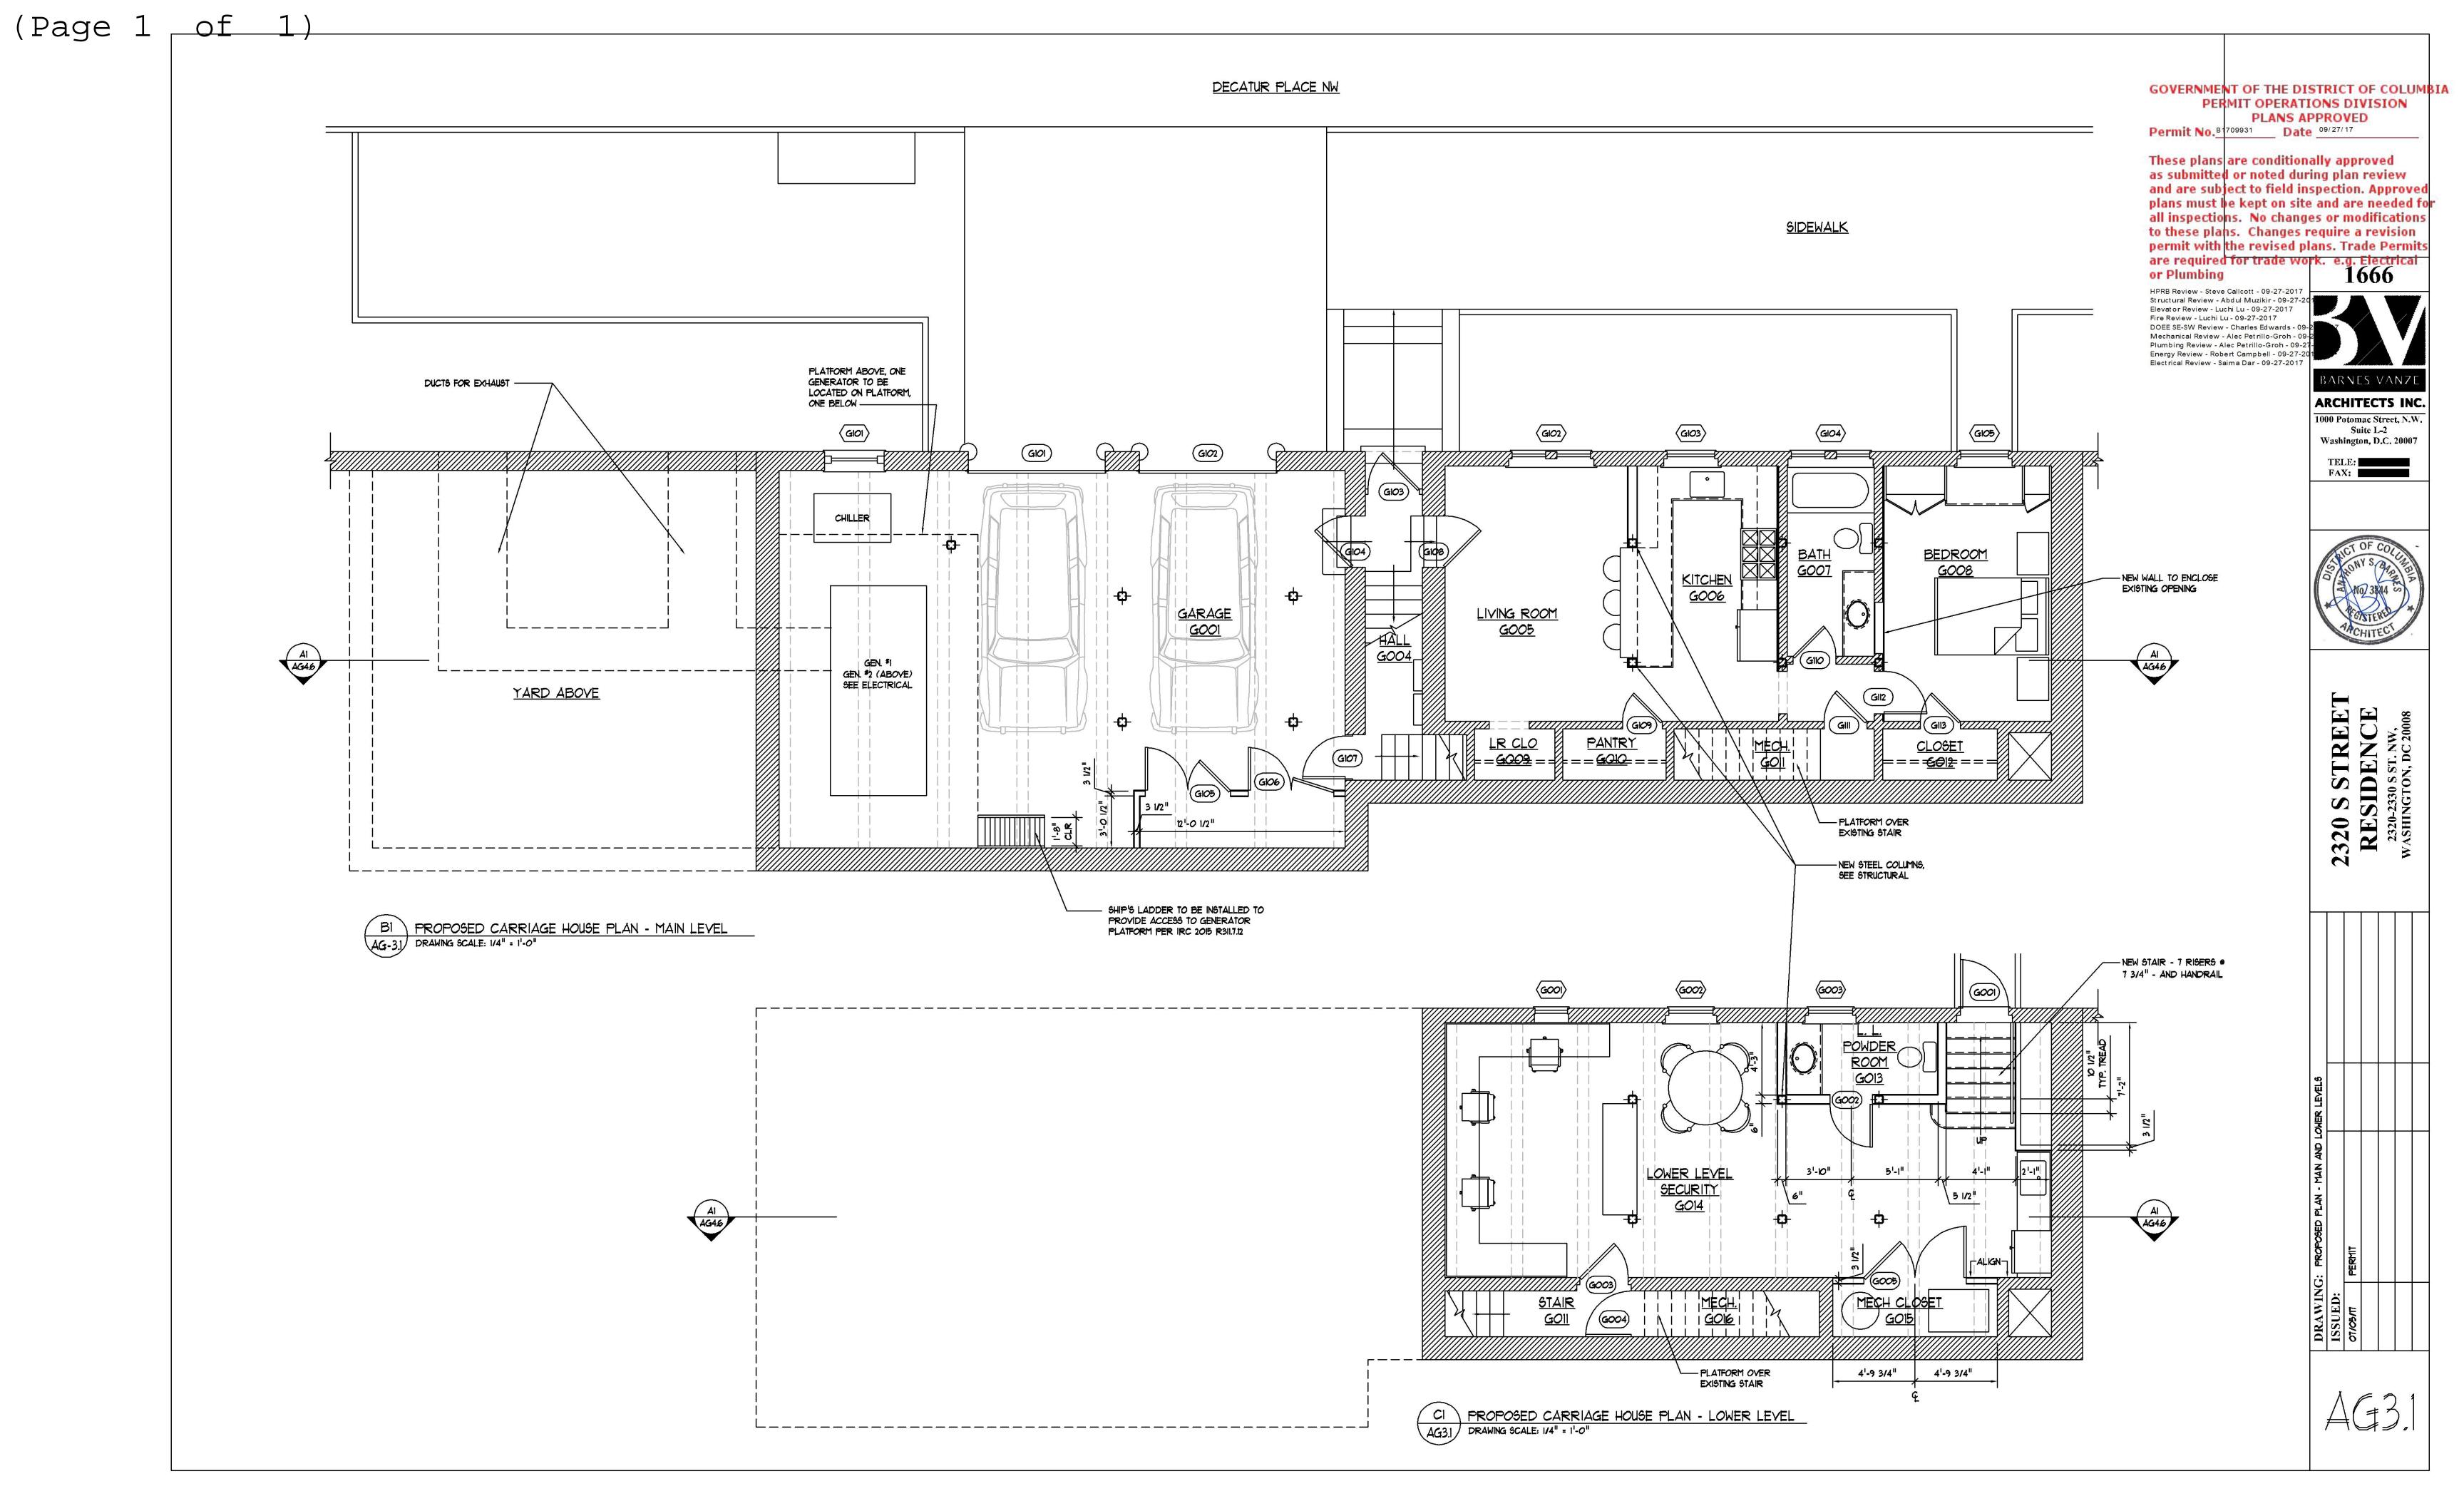

bmitted or noted during plan review and are subject to field inspection. Approved plans must be kept on site and are needed fo all inspections. No changes or modifications to these plans. Changes require a revision permit with the revised plans. Trade Permits are required for trade work. e.g. Electrical or Plumbing

HPRB Review - Steve Callcott - 09-27-2017 Structural Review - Abdul Muzikir - 09-27-2 Elevator Review - Abdul Muzikii - 09-27-2017 Fire Review - Luchi Lu - 09-27-2017 DOEE SE-SW Review - Charles Edwards - 09 Mechanical Review - Alec Petrillo-Groh - 0 Plumbing Review - Alec Petrillo-Groh - 09 Energy Review - Robert Campbell - 09-27-2 Electrical Review - Saima Dar - 09-27-2017

ARNES VANZE ARCHITECTS INC.

1000 Potomac Street, N.W. Suite L-2 Washington, D.C. 20007

TELE: FAX:







(Page 1 of 1)

PERMIT OPERATIONS DIVISION

These plans are conditionally approved as submitted or noted during plan review and are subject to field inspection. Approved plans must be kept on site and are needed for all inspections. No changes or modifications to these plans. Changes require a revision permit with the revised plans. Trade Permits are required for trade work. e.g. Electrical or Plumbing

ARCHITECTS INC. 1000 Potomac Street, N.W. Suite L-2 Washington, D.C. 20007

TELE: FAX:













## GENERAL NOTES

- TWO-FOOT CONTOUR DATA BASED ON A SURVEY PERFORMED BY CAS ENGINEERING, DATED DECEMBER, 2016.
- BOUNDARY INFORMATION BASED ON A SURVEY PERFORMED BY CAS ENGINEERING, DATED DECEMBER, 2016.

## 3) ZONING: R-1-B (SHERIDAN-KALORAMA HISTORIC DISTRICT) MINIMUM LOT WIDTH = 50 FEE