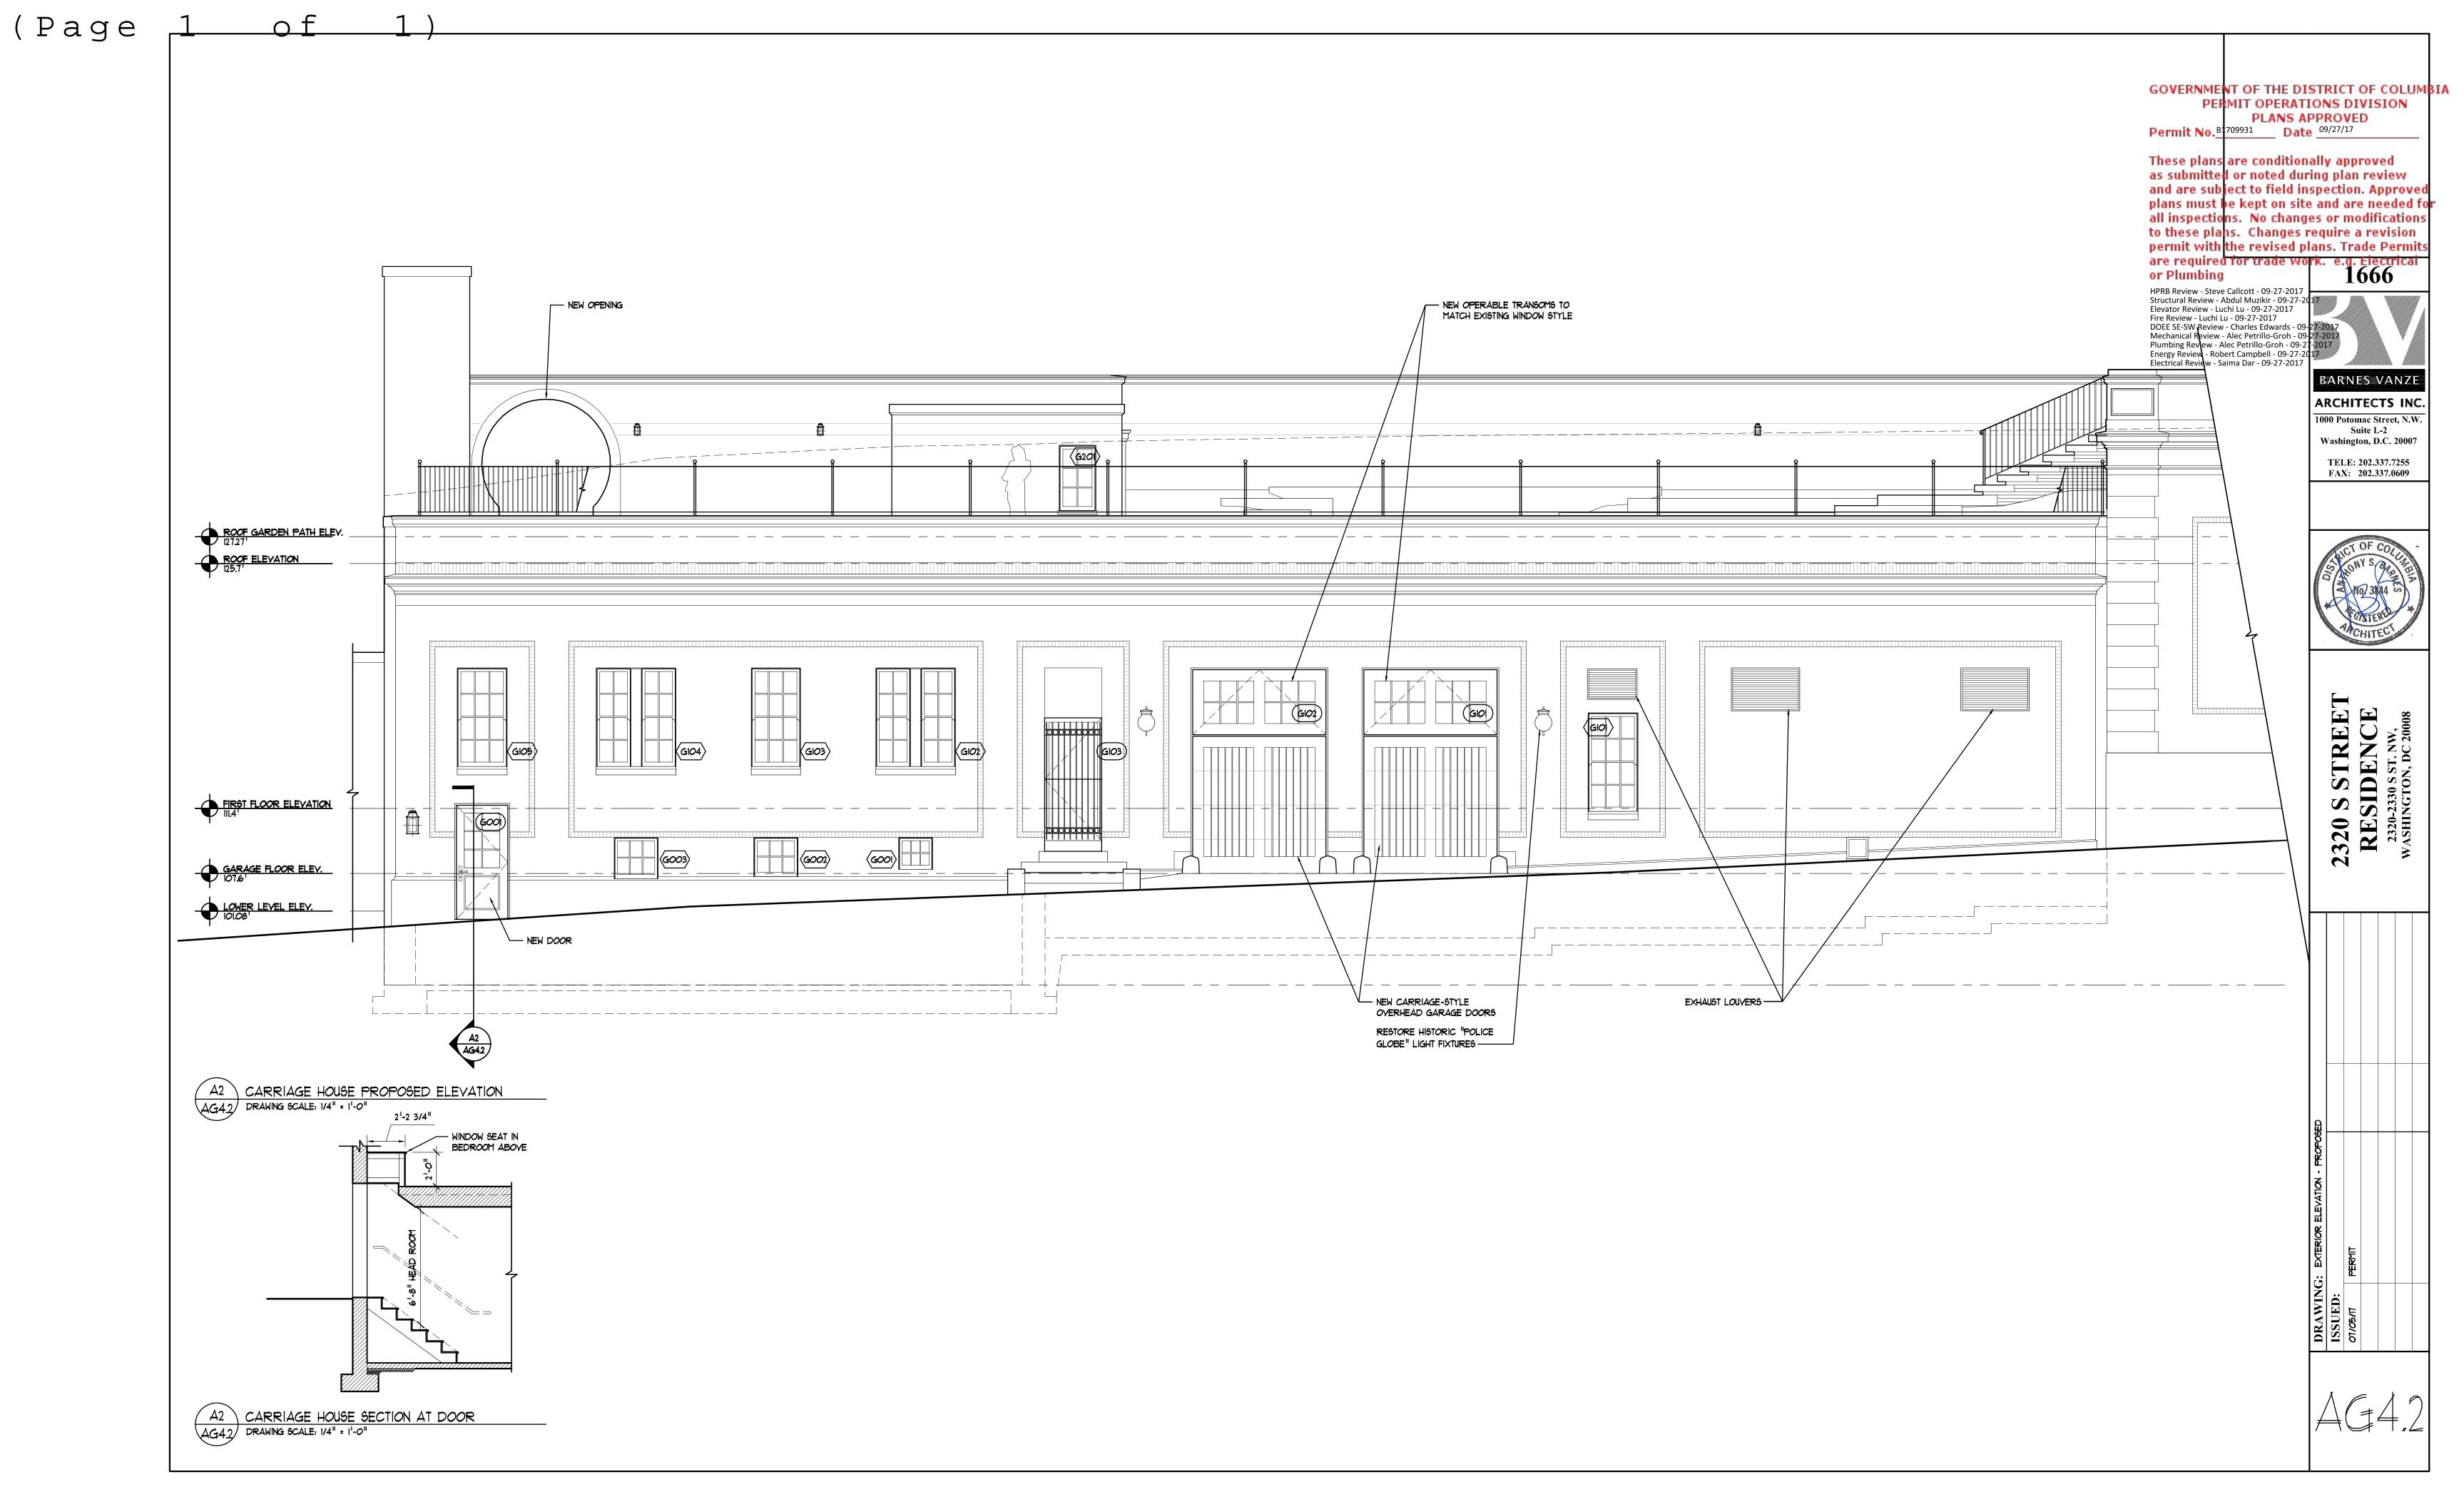

ew - Charles Edwards - 09 Mechanical Review - Alec Petrillo-Groh - 0 Plumbing Review - Alec Petrillo-Groh - 09 Energy Review - Robert Campbell - 09-27-2 Electrical Review - Saima Dar - 09-27-2017

ARNES VANZE ARCHITECTS INC.

1000 Potomac Street, N.W. Suite L-2 Washington, D.C. 20007

TELE: FAX:







(Page 1 of 1)

PERMIT OPERATIONS DIVISION

These plans are conditionally approved as submitted or noted during plan review and are subject to field inspection. Approved plans must be kept on site and are needed for all inspections. No changes or modifications to these plans. Changes require a revision permit with the revised plans. Trade Permits are required for trade work. e.g. Electrical or Plumbing

ARCHITECTS INC. 1000 Potomac Street, N.W. Suite L-2 Washington, D.C. 20007

TELE: FAX:













## GENERAL NOTES

- TWO-FOOT CONTOUR DATA BASED ON A SURVEY PERFORMED BY CAS ENGINEERING, DATED DECEMBER, 2016.
- BOUNDARY INFORMATION BASED ON A SURVEY PERFORMED BY CAS ENGINEERING, DATED DECEMBER, 2016.

## 3) ZONING: R-1-B (SHERIDAN-KALORAMA HISTORIC DISTRICT) MINIMUM LOT WIDTH = 50 FEET MINIMUM LOT AREA = 5,000 SQUARE FEET

# MINIMUM LOT AREA = 5,000 SUDARE FEET MAXIMUM BUILDING HEIGHT = 40 FEET / 3 STORIES FRONT B.R.L. = NONE PER DC SURVEYORS OFFICE MINIMUM REAR YARD = 25 FEET MINIMUM SIDE YARD = 8 FEET MAXIMUM LOT OCCUPANCY = 40% MINIMUM PERVIOUS SURFACE COVERAGE = 50% NOTE: SITE IS LOCATED IN THE SHERIDAN-KALORAMA HISTORIC DISTRICT AND

- MAY BE SUBJECT TO ADDITIONAL REQUIREMENTS/REVIEW.
- 4) TOTAL LOT AREA: LOT 46 = 34,125 SQUARE FEET (0.783 ACRES) 5) PROJECT IS WITHIN FL