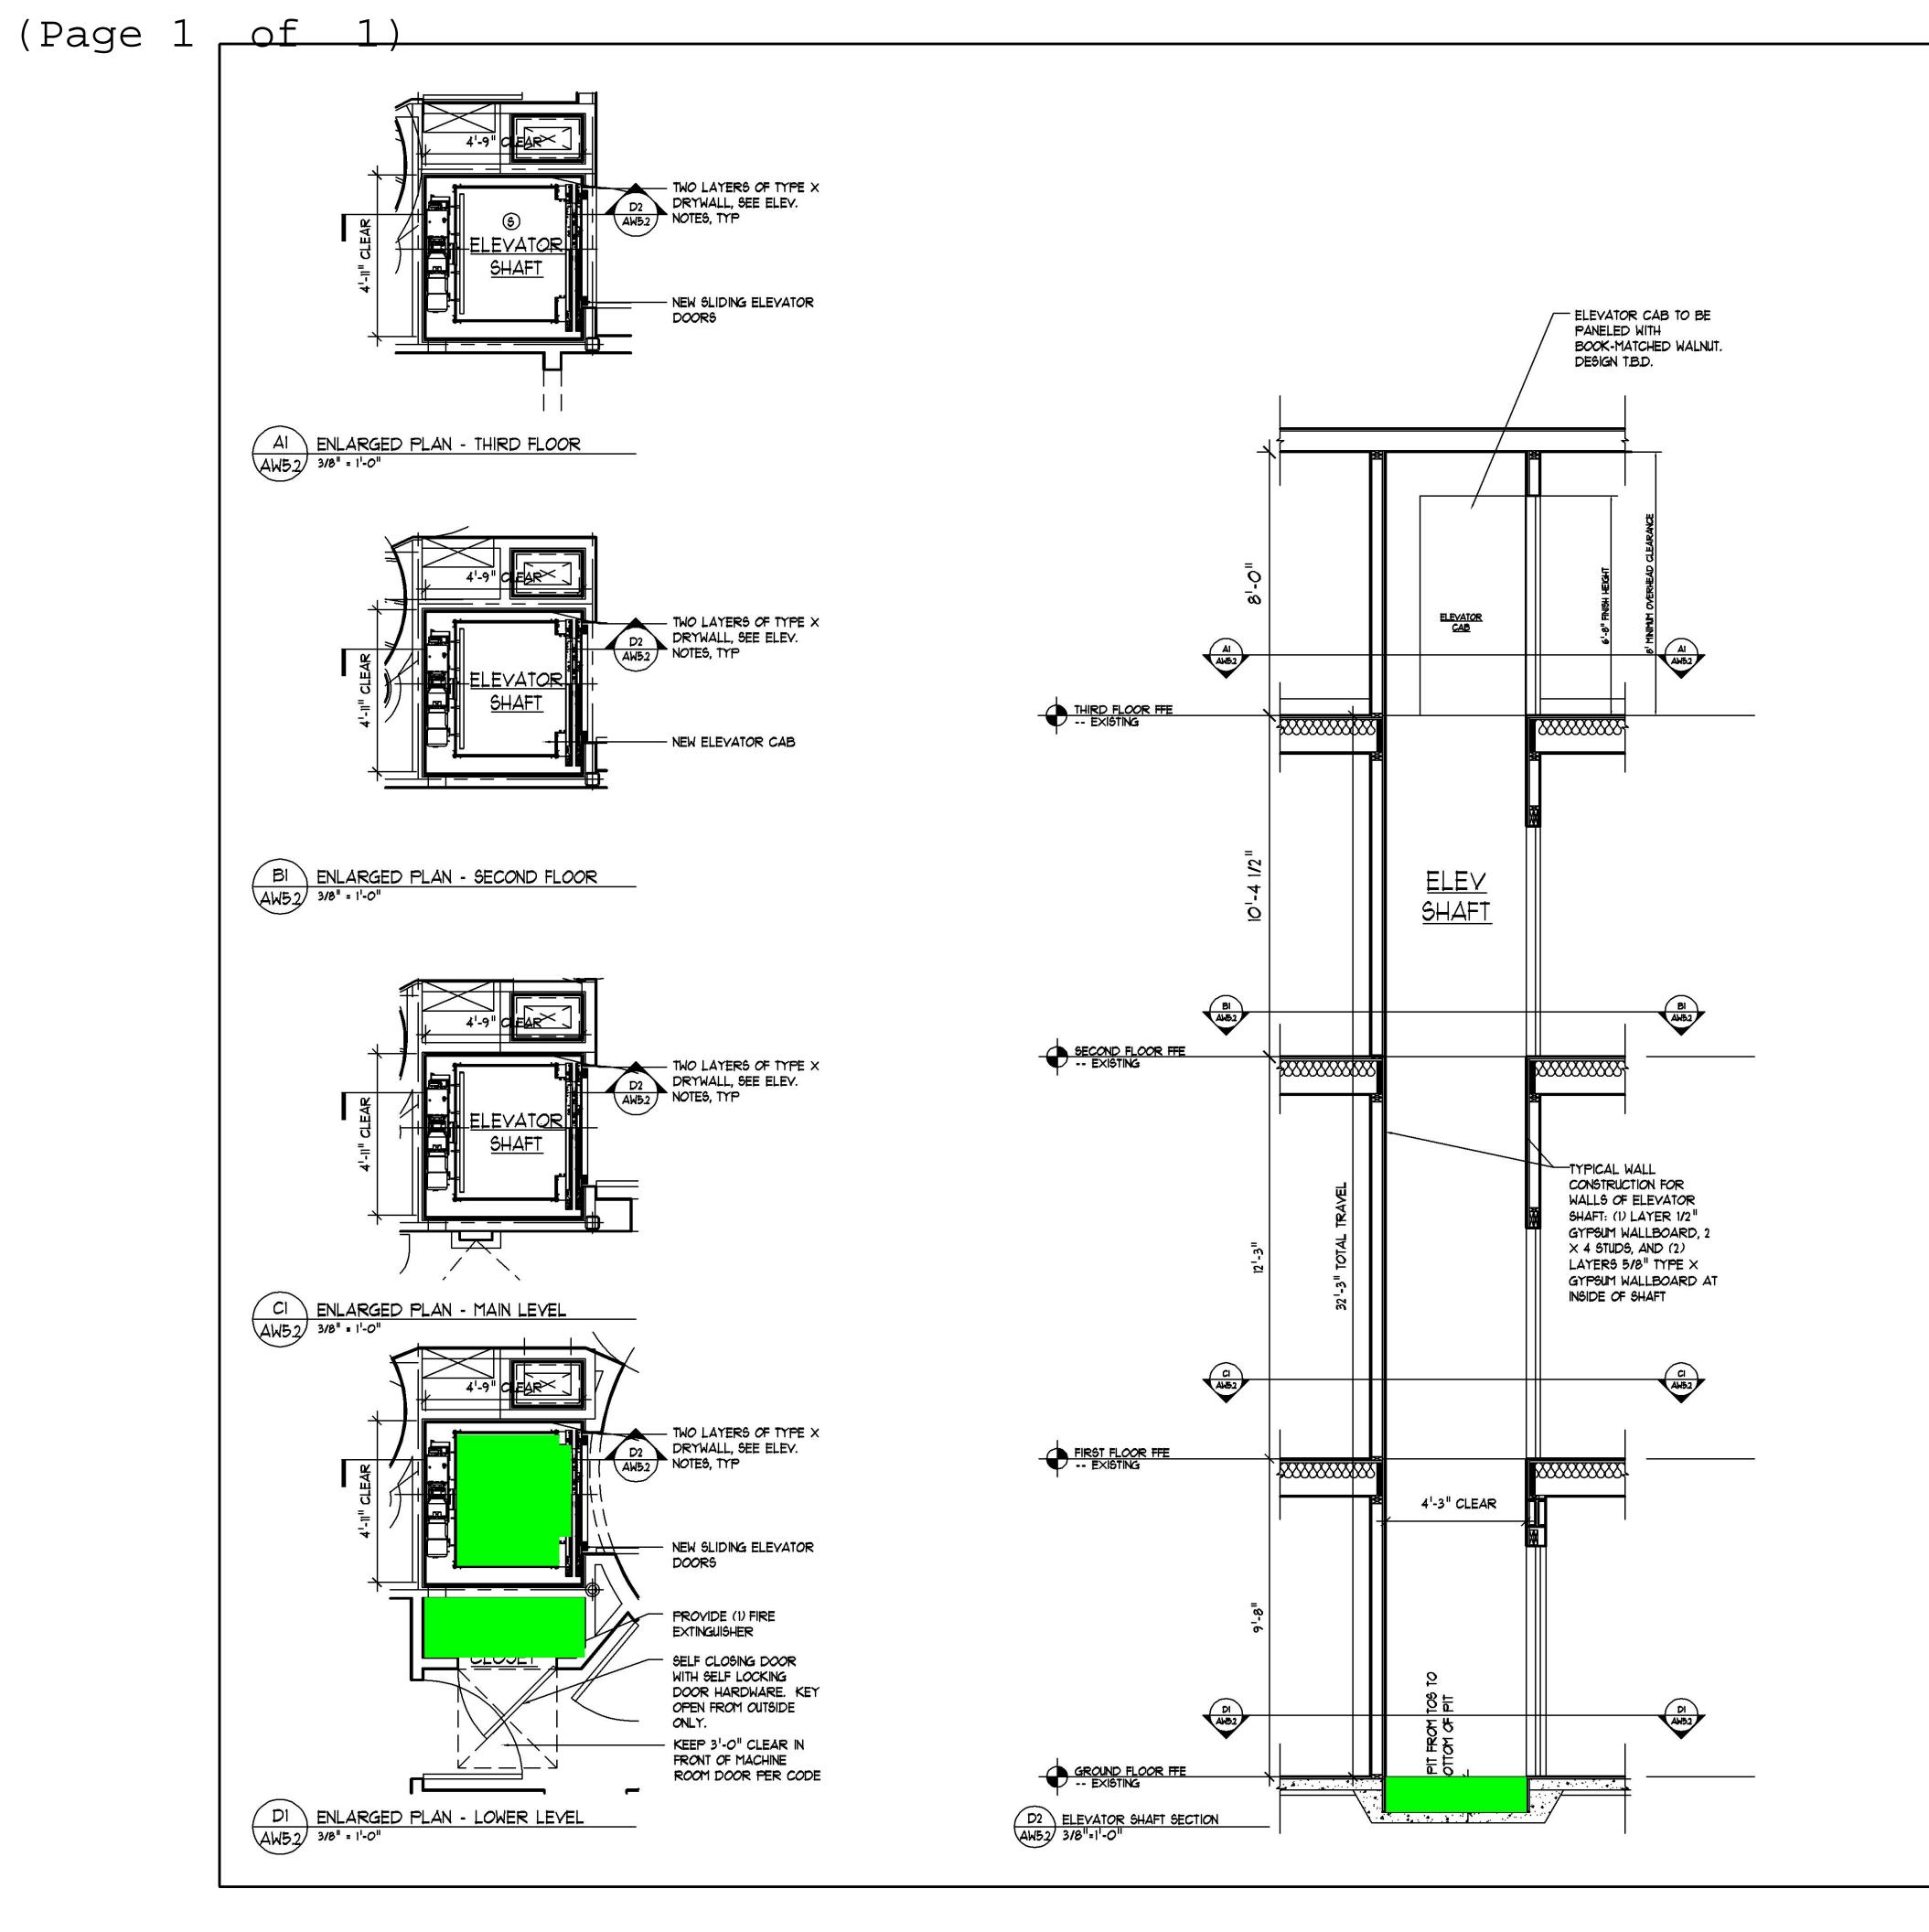

1

Is projection beyond building line: No - Skip Questions (A thru E)

4

Water or sewer excavation?:

Driveway construction:

Sheeting or shoring necessary:

Elevators involved?:

No of Elevators:

Ward: Square: Suffix: Lot:

| 2320 - 2330 S ST NW                                                                                                    | *                                                |                                    | Zone:                      | Ward:                                    | Square:                  | Suffix:    | Lot:        |                           |        |
|------------------------------------------------------------------------------------------------------------------------|--------------------------------------------------|------------------------------------|----------------------------|------------------------------------------|--------------------------|------------|-------------|---------------------------|--------|
| 2320 - 2330 5 51 NVV                                                                                                   |                                                  |                                    |                            |                                          | R-1-B                    | <u>2</u> . | 2517        |                           | 0046   |
| Description Of Work:<br>Interior renovations on all levels to existing<br>rear addition, elevators, terraces, walks, r | etaining walls, utilitie                         | s, stormwater management.          |                            |                                          |                          |            | sub-grade g | arage. Cons               | truct  |
| ***DEMO, FOUNDATION, ADDITION PO                                                                                       | P BACK, ALTERATI                                 | ION LEVEL 3                        |                            |                                          |                          |            |             | · ·                       |        |
| Permission Is Hereby Granted T                                                                                         | o:                                               | Owner Address:                     |                            |                                          |                          | P          | ERMIT F     | EE:                       | ,      |
| The Cherry Revocable Truste                                                                                            | Under Trust A                                    | 5301 WISCONSIN A<br>WASHINGTON, DC |                            | \$148,587.32                             |                          |            |             |                           |        |
| Permit Type:<br>Addition Alteration Repair                                                                             | Existing Use<br>Museums                          |                                    |                            | Proposed Use: Single Family Dwelling - I |                          |            |             | F                         | Plans: |
| Agent Name:<br>David C Landsman                                                                                        | Agent Address 1001 Connect Suite 401 Washington, | licut Avenue, Nw                   | Existing Dw<br>Units:<br>1 | eli                                      | Proposed Dwell<br>Units: | No. of     |             | Floor(s)<br>Involved<br>4 |        |
| Ohma Patrion / Daniel Matriota                                                                                         |                                                  |                                    |                            | <del></del>                              |                          |            |             |                           |        |