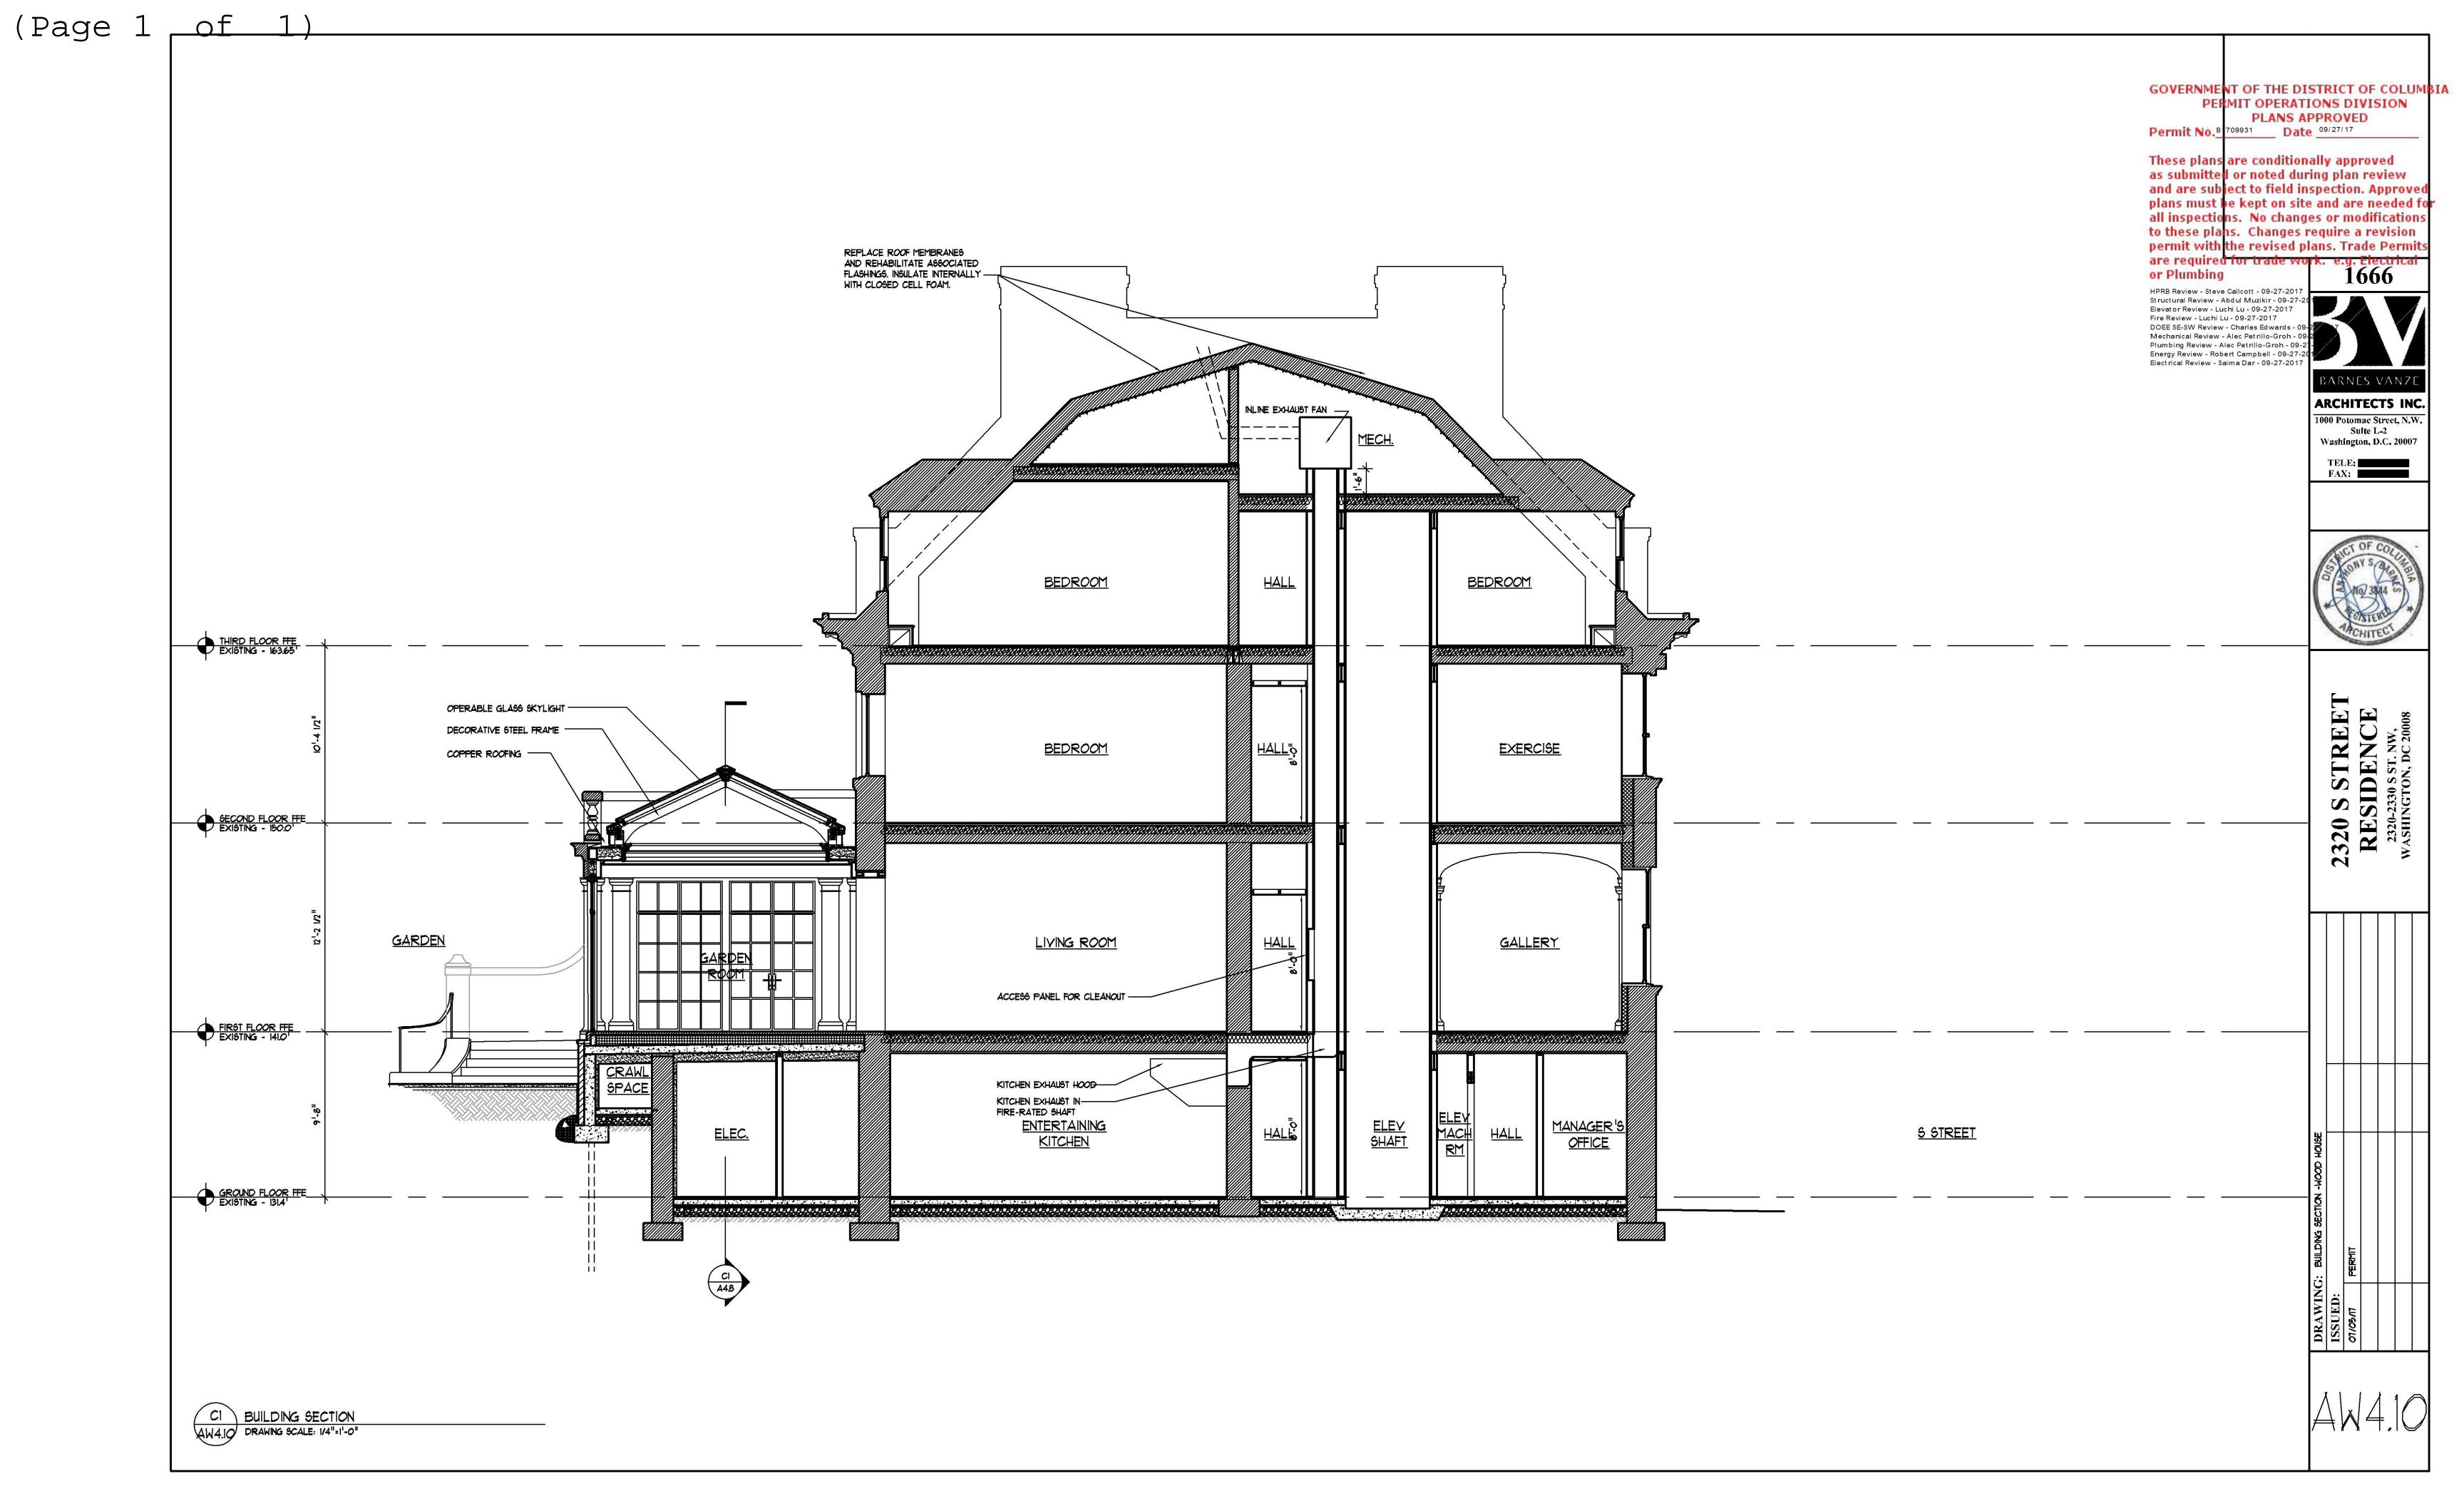

Interior renovations on all levels to existing building to a single-family dwelling with updated systems and finishes and to Description: renovate existing detached sub-grade garage. Construct rear addition, elevators, terraces, walks, retaining walls, utilities, stormwater management. pergola, drainage and associated appurtenances.

Ward: Square: Suffix: Lot:

| 2320 - 2330 S ST NW                                                                                                    | *                                                |                                    | Zone:                      | Ward:                                    | Square:                  | Suffix:    | Lot:        |                           |        |
|------------------------------------------------------------------------------------------------------------------------|--------------------------------------------------|------------------------------------|----------------------------|------------------------------------------|--------------------------|------------|-------------|---------------------------|--------|
| 2320 - 2330 5 51 NVV                                                                                                   |                                                  |                                    |                            |                                          | R-1-B                    | <u>2</u> . | 2517        |                           | 0046   |
| Description Of Work:<br>Interior renovations on all levels to existing<br>rear addition, elevators, terraces, walks, r | etaining walls, utilitie                         | s, stormwater management.          |                            |                                          |                          |            | sub-grade g | arage. Cons               | truct  |
| ***DEMO, FOUNDATION, ADDITION PO                                                                                       | P BACK, ALTERATI                                 | ION LEVEL 3                        |                            |                                          |                          |            |             | · ·                       |        |
| Permission Is Hereby Granted T                                                                                         | o:                                               | Owner Address:                     |                            |                                          |                          | P          | ERMIT F     | EE:                       | ,      |
| The Cherry Revocable Truste                                                                                            | Under Trust A                                    | 5301 WISCONSIN A<br>WASHINGTON, DC |                            | \$148,587.32                             |                          |            |             |                           |        |
| Permit Type:<br>Addition Alteration Repair                                                                             | Existing Use<br>Museums                          |                                    |                            | Proposed Use: Single Family Dwelling - I |                          |            |             | F                         | Plans: |
| Agent Name:<br>David C Landsman                                                                                        | Agent Address 1001 Connect Suite 401 Washington, | licut Avenue, Nw                   | Existing Dw<br>Units:<br>1 | eli                                      | Proposed Dwell<br>Units: | No. of     |             | Floor(s)<br>Involved<br>4 |        |
| Ohma Patrion / Daniel Matriota                                                                                         |                                                  |                                    |                            | <del></del>                              |                          |            |             |                           |        |