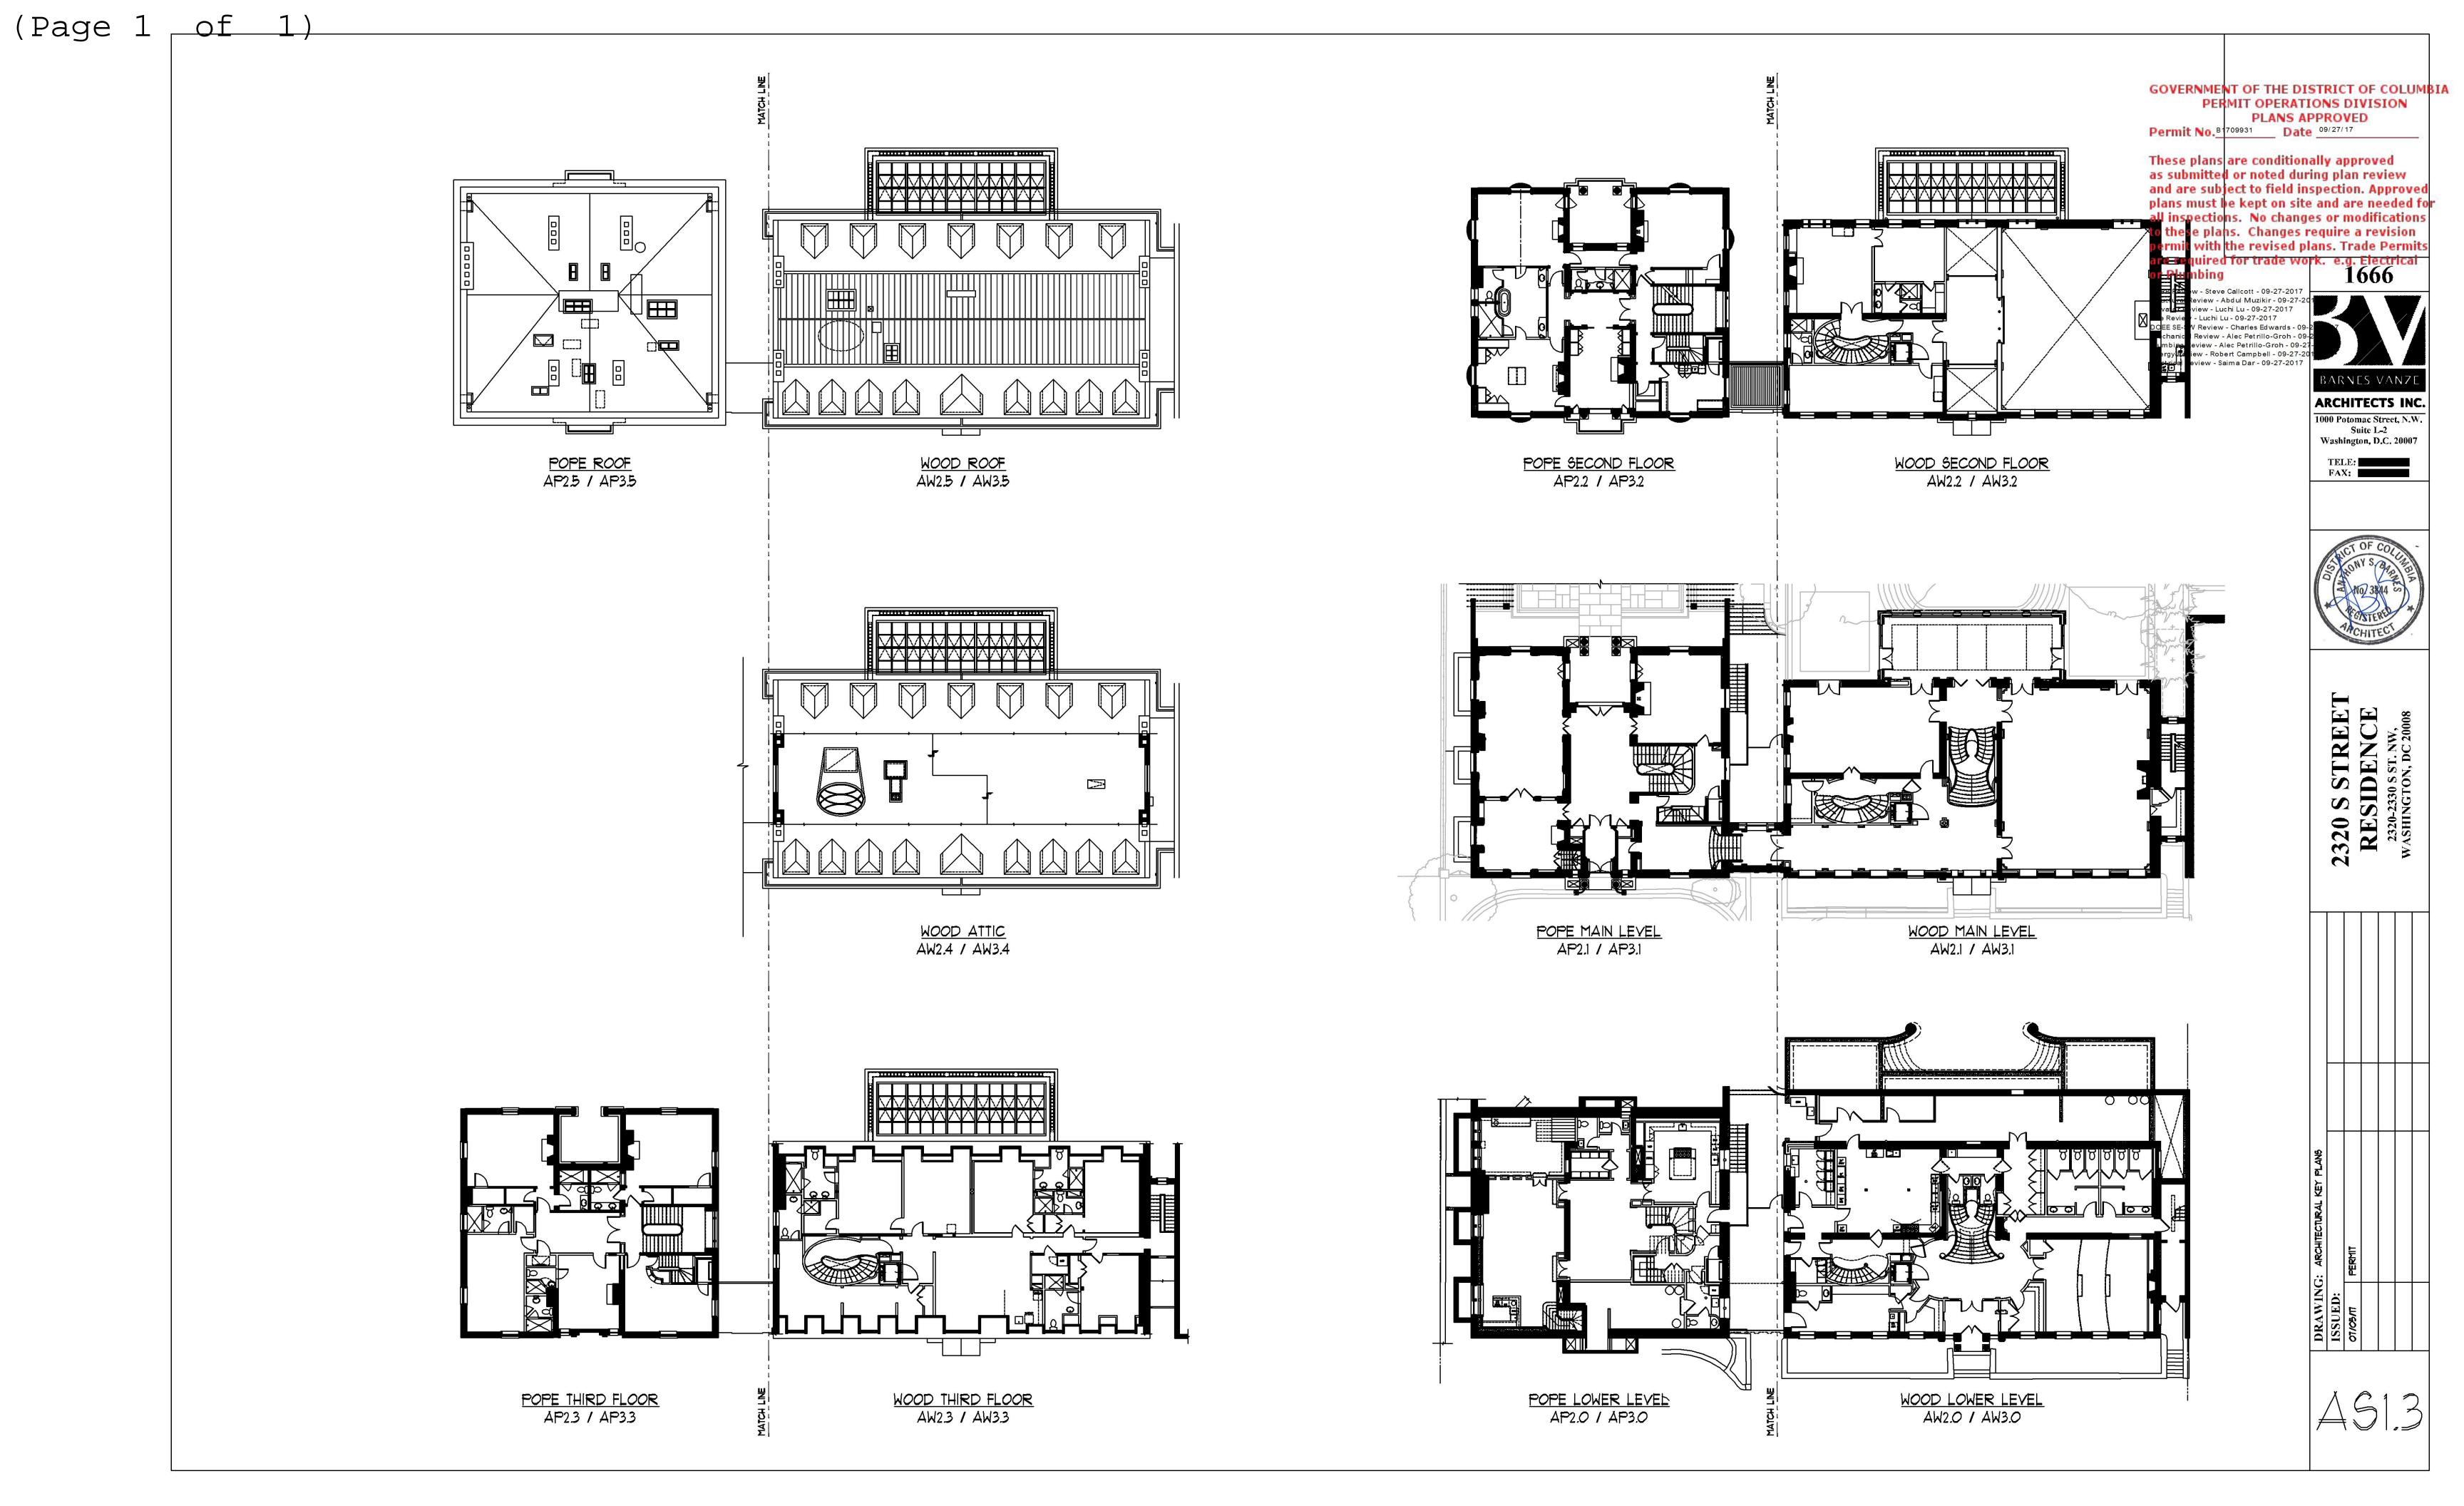

Interior renovations on all levels to existing building to a single-family dwelling with updated systems and finishes and to Description: renovate existing detached sub-grade garage. Construct rear addition, elevators, terraces, walks, retaining walls, utilities, stormwater management. pergola, drainage and associated appurtenances.

Ward: Square: Suffix: Lot:

| 2320 - 2330 S ST NW                                                                                                    | *                                                |                                    | Zone:                      | Ward:                                    | Square:                  | Suffix:    | Lot:        |                           |        |
|------------------------------------------------------------------------------------------------------------------------|--------------------------------------------------|------------------------------------|----------------------------|------------------------------------------|--------------------------|------------|-------------|---------------------------|--------|
| 2320 - 2330 5 51 NVV                                                                                                   |                                                  |                                    |                            |                                          | R-1-B                    | <u>2</u> . | 2517        |                           | 0046   |
| Description Of Work:<br>Interior renovations on all levels to existing<br>rear addition, elevators, terraces, walks, r | etaining walls, utilitie                         | s, stormwater management.          |                            |                                          |                          |            | sub-grade g | arage. Cons               | truct  |
| ***DEMO, FOUNDATION, ADDITION PO                                                                                       | P BACK, ALTERATI                                 | ION LEVEL 3                        |                            |                                          |                          |            |             | · ·                       |        |
| Permission Is Hereby Granted T                                                                                         | o:                                               | Owner Address:                     |                            |                                          |                          | P          | ERMIT F     | EE:                       | ,      |
| The Cherry Revocable Truste                                                                                            | Under Trust A                                    | 5301 WISCONSIN A<br>WASHINGTON, DC |                            | \$148,587.32                             |                          |            |             |                           |        |
| Permit Type:<br>Addition Alteration Repair                                                                             | Existing Use<br>Museums                          |                                    |                            | Proposed Use: Single Family Dwelling - I |                          |            |             | F                         | Plans: |
| Agent Name:<br>David C Landsman                                                                                        | Agent Address 1001 Connect Suite 401 Washington, | licut Avenue, Nw                   | Existing Dw<br>Units:<br>1 | eli                                      | Proposed Dwell<br>Units: | No. of     |             | Floor(s)<br>Involved<br>4 |        |
| Ohma Patrion / Daniel Matriota                                                                                         |                                                  |                                    |                            | <del></del>                              |                          |            |             |                           |        |