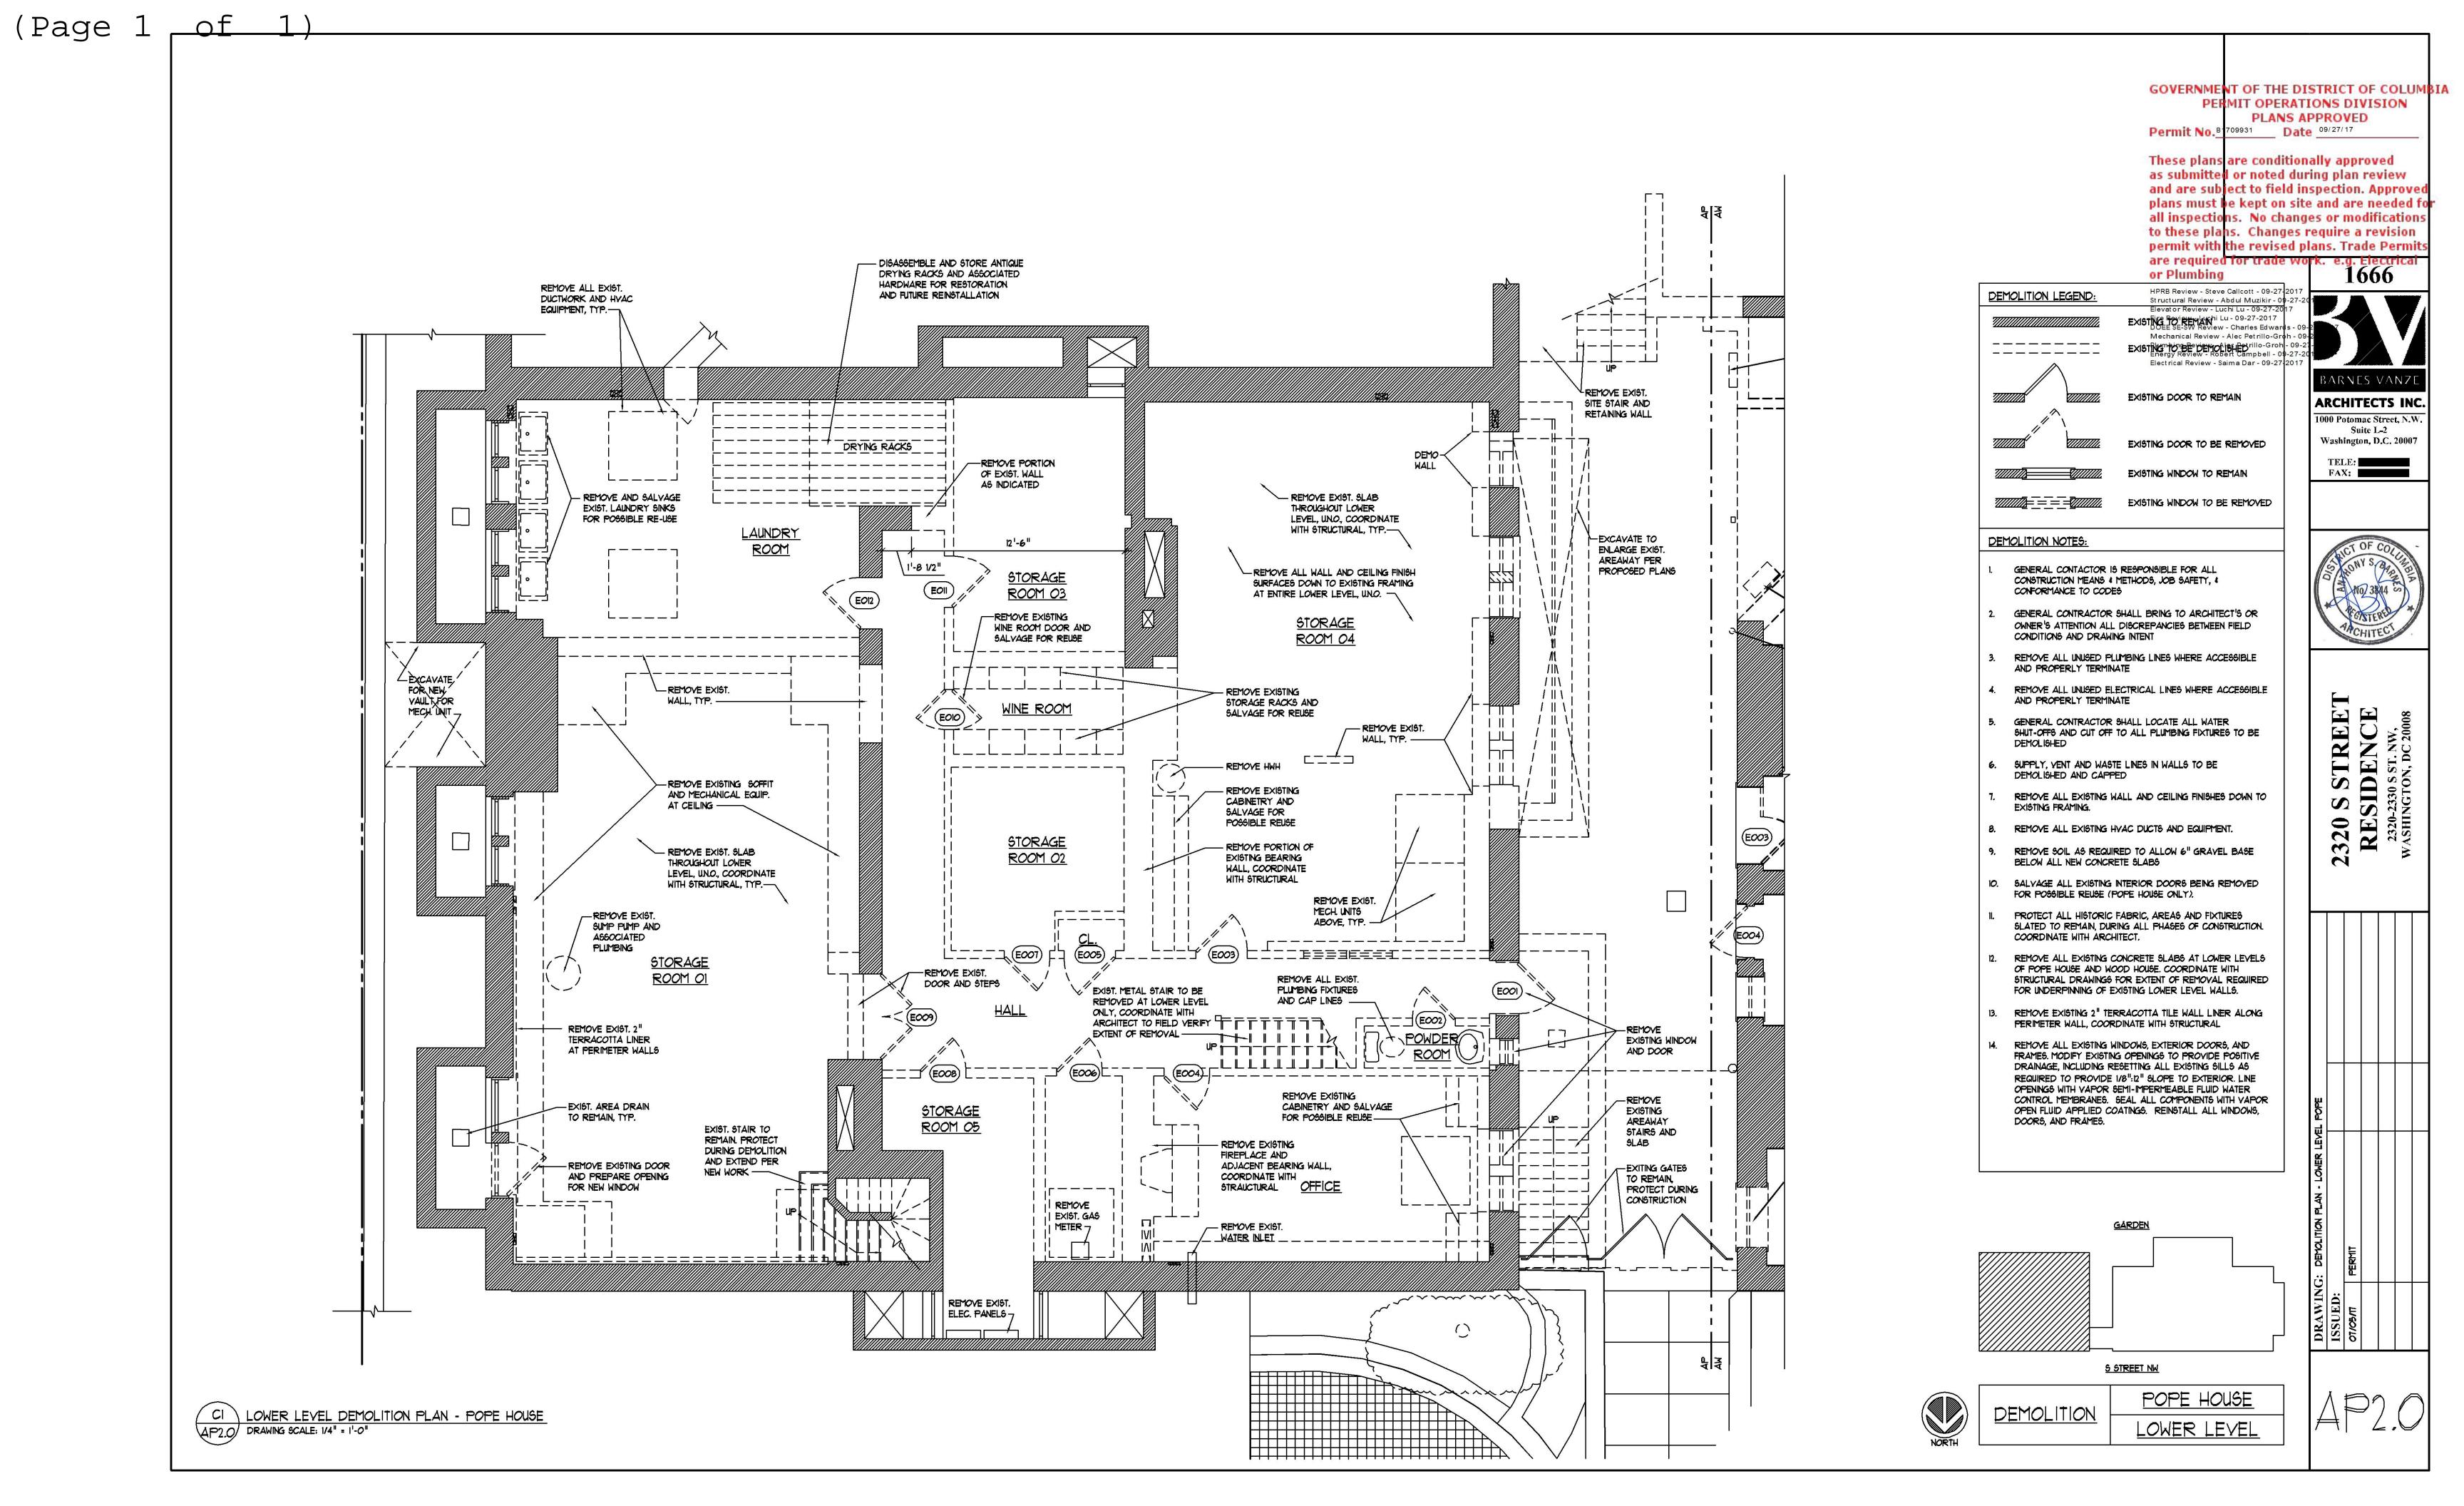

Interior renovations on all levels to existing building to a single-family dwelling with updated systems and finishes and to Description: renovate existing detached sub-grade garage. Construct rear addition, elevators, terraces, walks, retaining walls, utilities, stormwater management. pergola, drainage and associated appurtenances.

Ward: Square: Suffix: Lot:

| 2320 - 2330 S ST NW                                                                                                    | *                                                |                                    | Zone:                      | Ward:                                    | Square:                  | Suffix:    | Lot:        |                           |        |
|------------------------------------------------------------------------------------------------------------------------|--------------------------------------------------|------------------------------------|----------------------------|------------------------------------------|--------------------------|------------|-------------|---------------------------|--------|
| 2320 - 2330 5 51 NVV                                                                                                   |                                                  |                                    |                            |                                          | R-1-B                    | <u>2</u> . | 2517        |                           | 0046   |
| Description Of Work:<br>Interior renovations on all levels to existing<br>rear addition, elevators, terraces, walks, r | etaining walls, utilitie                         | s, stormwater management.          |                            |                                          |                          |            | sub-grade g | arage. Cons               | truct  |
| ***DEMO, FOUNDATION, ADDITION PO                                                                                       | P BACK, ALTERATI                                 | ION LEVEL 3                        |                            |                                          |                          |            |             | · ·                       |        |
| Permission Is Hereby Granted T                                                                                         | o:                                               | Owner Address:                     |                            |                                          |                          | P          | ERMIT F     | EE:                       | ,      |
| The Cherry Revocable Truste                                                                                            | Under Trust A                                    | 5301 WISCONSIN A<br>WASHINGTON, DC |                            | \$148,587.32                             |                          |            |             |                           |        |
| Permit Type:<br>Addition Alteration Repair                                                                             | Existing Use<br>Museums                          |                                    |                            | Proposed Use: Single Family Dwelling - I |                          |            |             | F                         | Plans: |
| Agent Name:<br>David C Landsman                                                                                        | Agent Address 1001 Connect Suite 401 Washington, | licut Avenue, Nw                   | Existing Dw<br>Units:<br>1 | eli                                      | Proposed Dwell<br>Units: | No. of     |             | Floor(s)<br>Involved<br>4 |        |
| Ohma Patrion / Daniel Matriota                                                                                         |                                                  |                                    |                            | <del></del>                              |                          |            |             |                           |        |