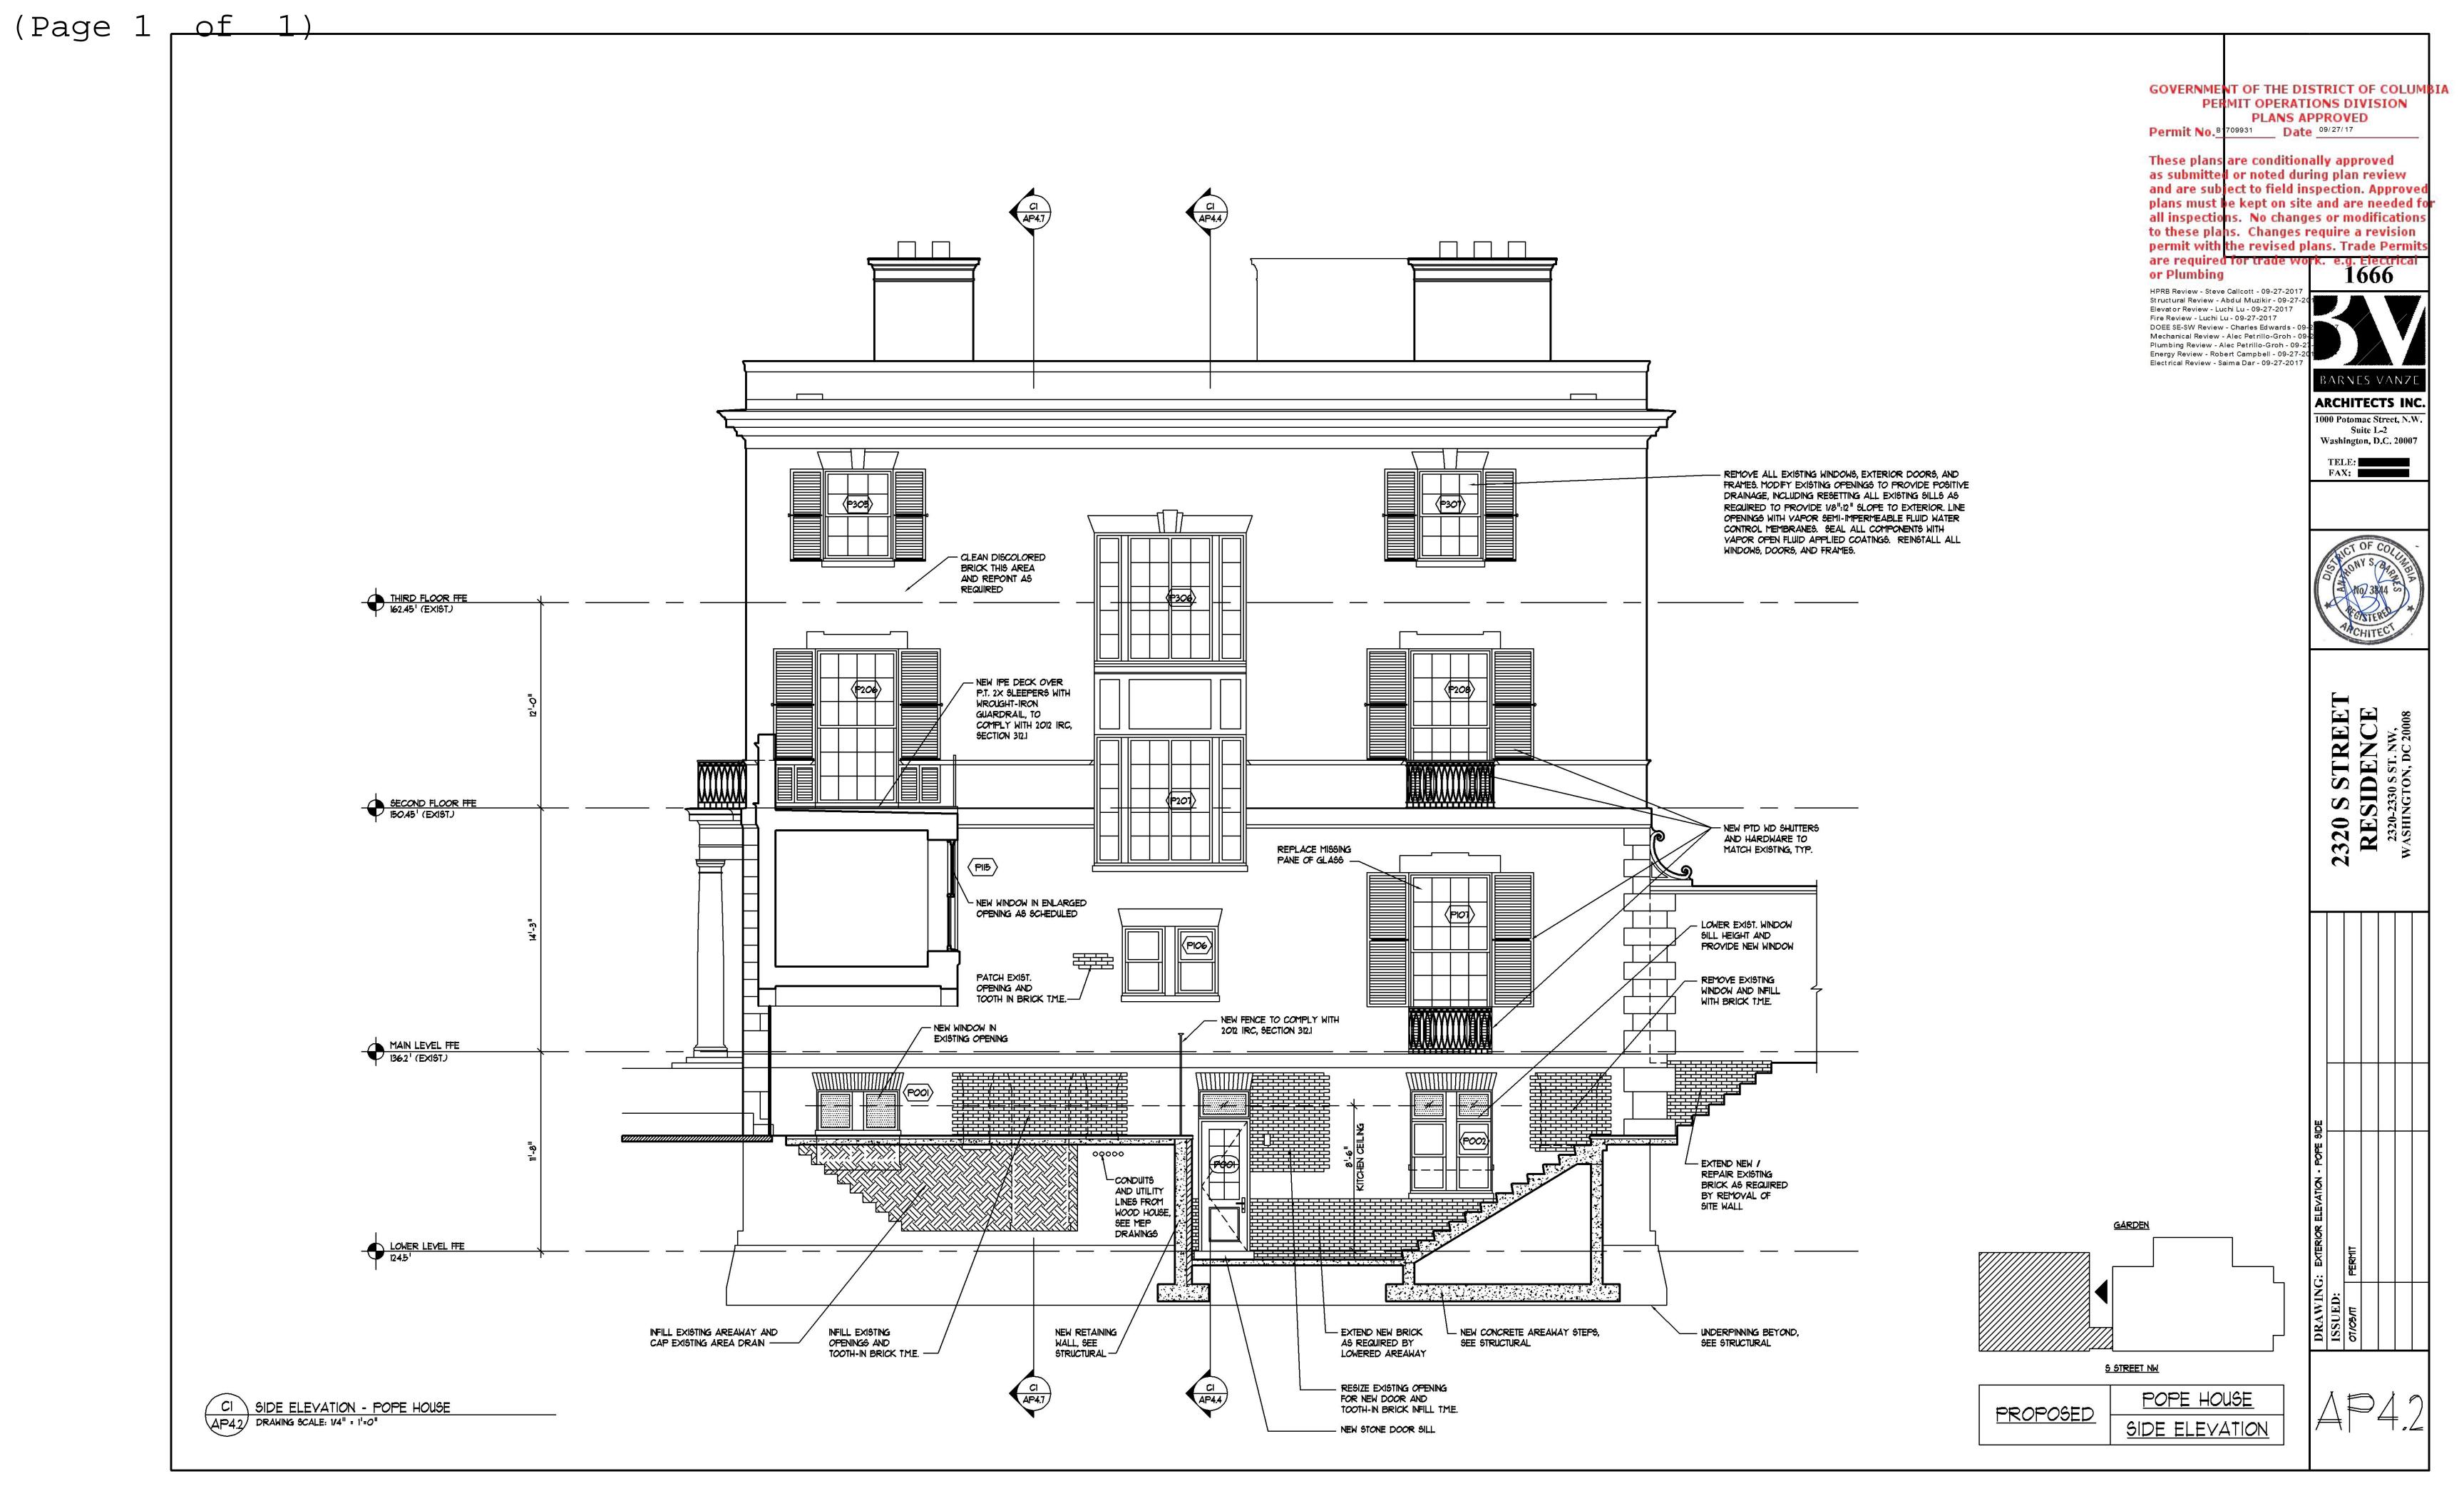

ABOVE ---CORRIDOR DRAINAGE, INCLUDING RESETTING ALL EXISTING SILLS AS CREATE FLOOR REQUIRED TO PROVIDE 1/8":12" SLOPE TO EXTERIOR. LINE OPENING FOR NEW OPENINGS WITH VAPOR SEMI-IMPERMEABLE FLUID WATER ELEVATOR SHAFT, CONTROL MEMBRANES. SEAL ALL COMPONENTS WITH VAPOR SEE STRUCTURAL OPEN FLUID APPLIED COATINGS. REINSTALL ALL WINDOWS, DOORS, AND FRAMES. 13. FIELD VERIFY CONDITION OF ALL FIREPLACE HEARTHS AND (E304) FLUES. COORDINATE WITH DESIGN TEAM FOR REPLACEMENT (E305) - REMOVE RAILING AT EXIST. LANDING WHERE REQUIRED, TYP. AND PREPARE FOR NEW WALLS PER NEW WORK SERY. ROOM SERY. ROOM SERV. ROOM SERY. ROOM SERY. ROOM SERY. ROOM <u>GARDEN</u> LTRAD\_ S STREET NW

THIRD FLOOR DEMOLITION PLAN - POPE BLDG

AP2.3 DRAWING SCALE: 1/4" = 1'-0"

DEMOLITION

POPE HOUSE THIRD FLOOR



























PERMIT OPERATIONS DIVISION

plans must be kept on site and are needed fo all inspections. No changes or modifications permit with the revised plans. Trade Permit

ARNES VANZE

ARCHITECTS INC.







PERMIT OPERATIONS DIVISION

and are subject to field inspection. Approve plans must be kept on site and are needed fo all inspections. No changes or modifications to these plans. Changes require a revision permit with the revised plans. Trade Permit

ARNES VANZE

ARCHITECTS INC.

Washington, D.C. 20007



(Page 1

# TABLE R402.4.1.1

| man-same more samenament stand