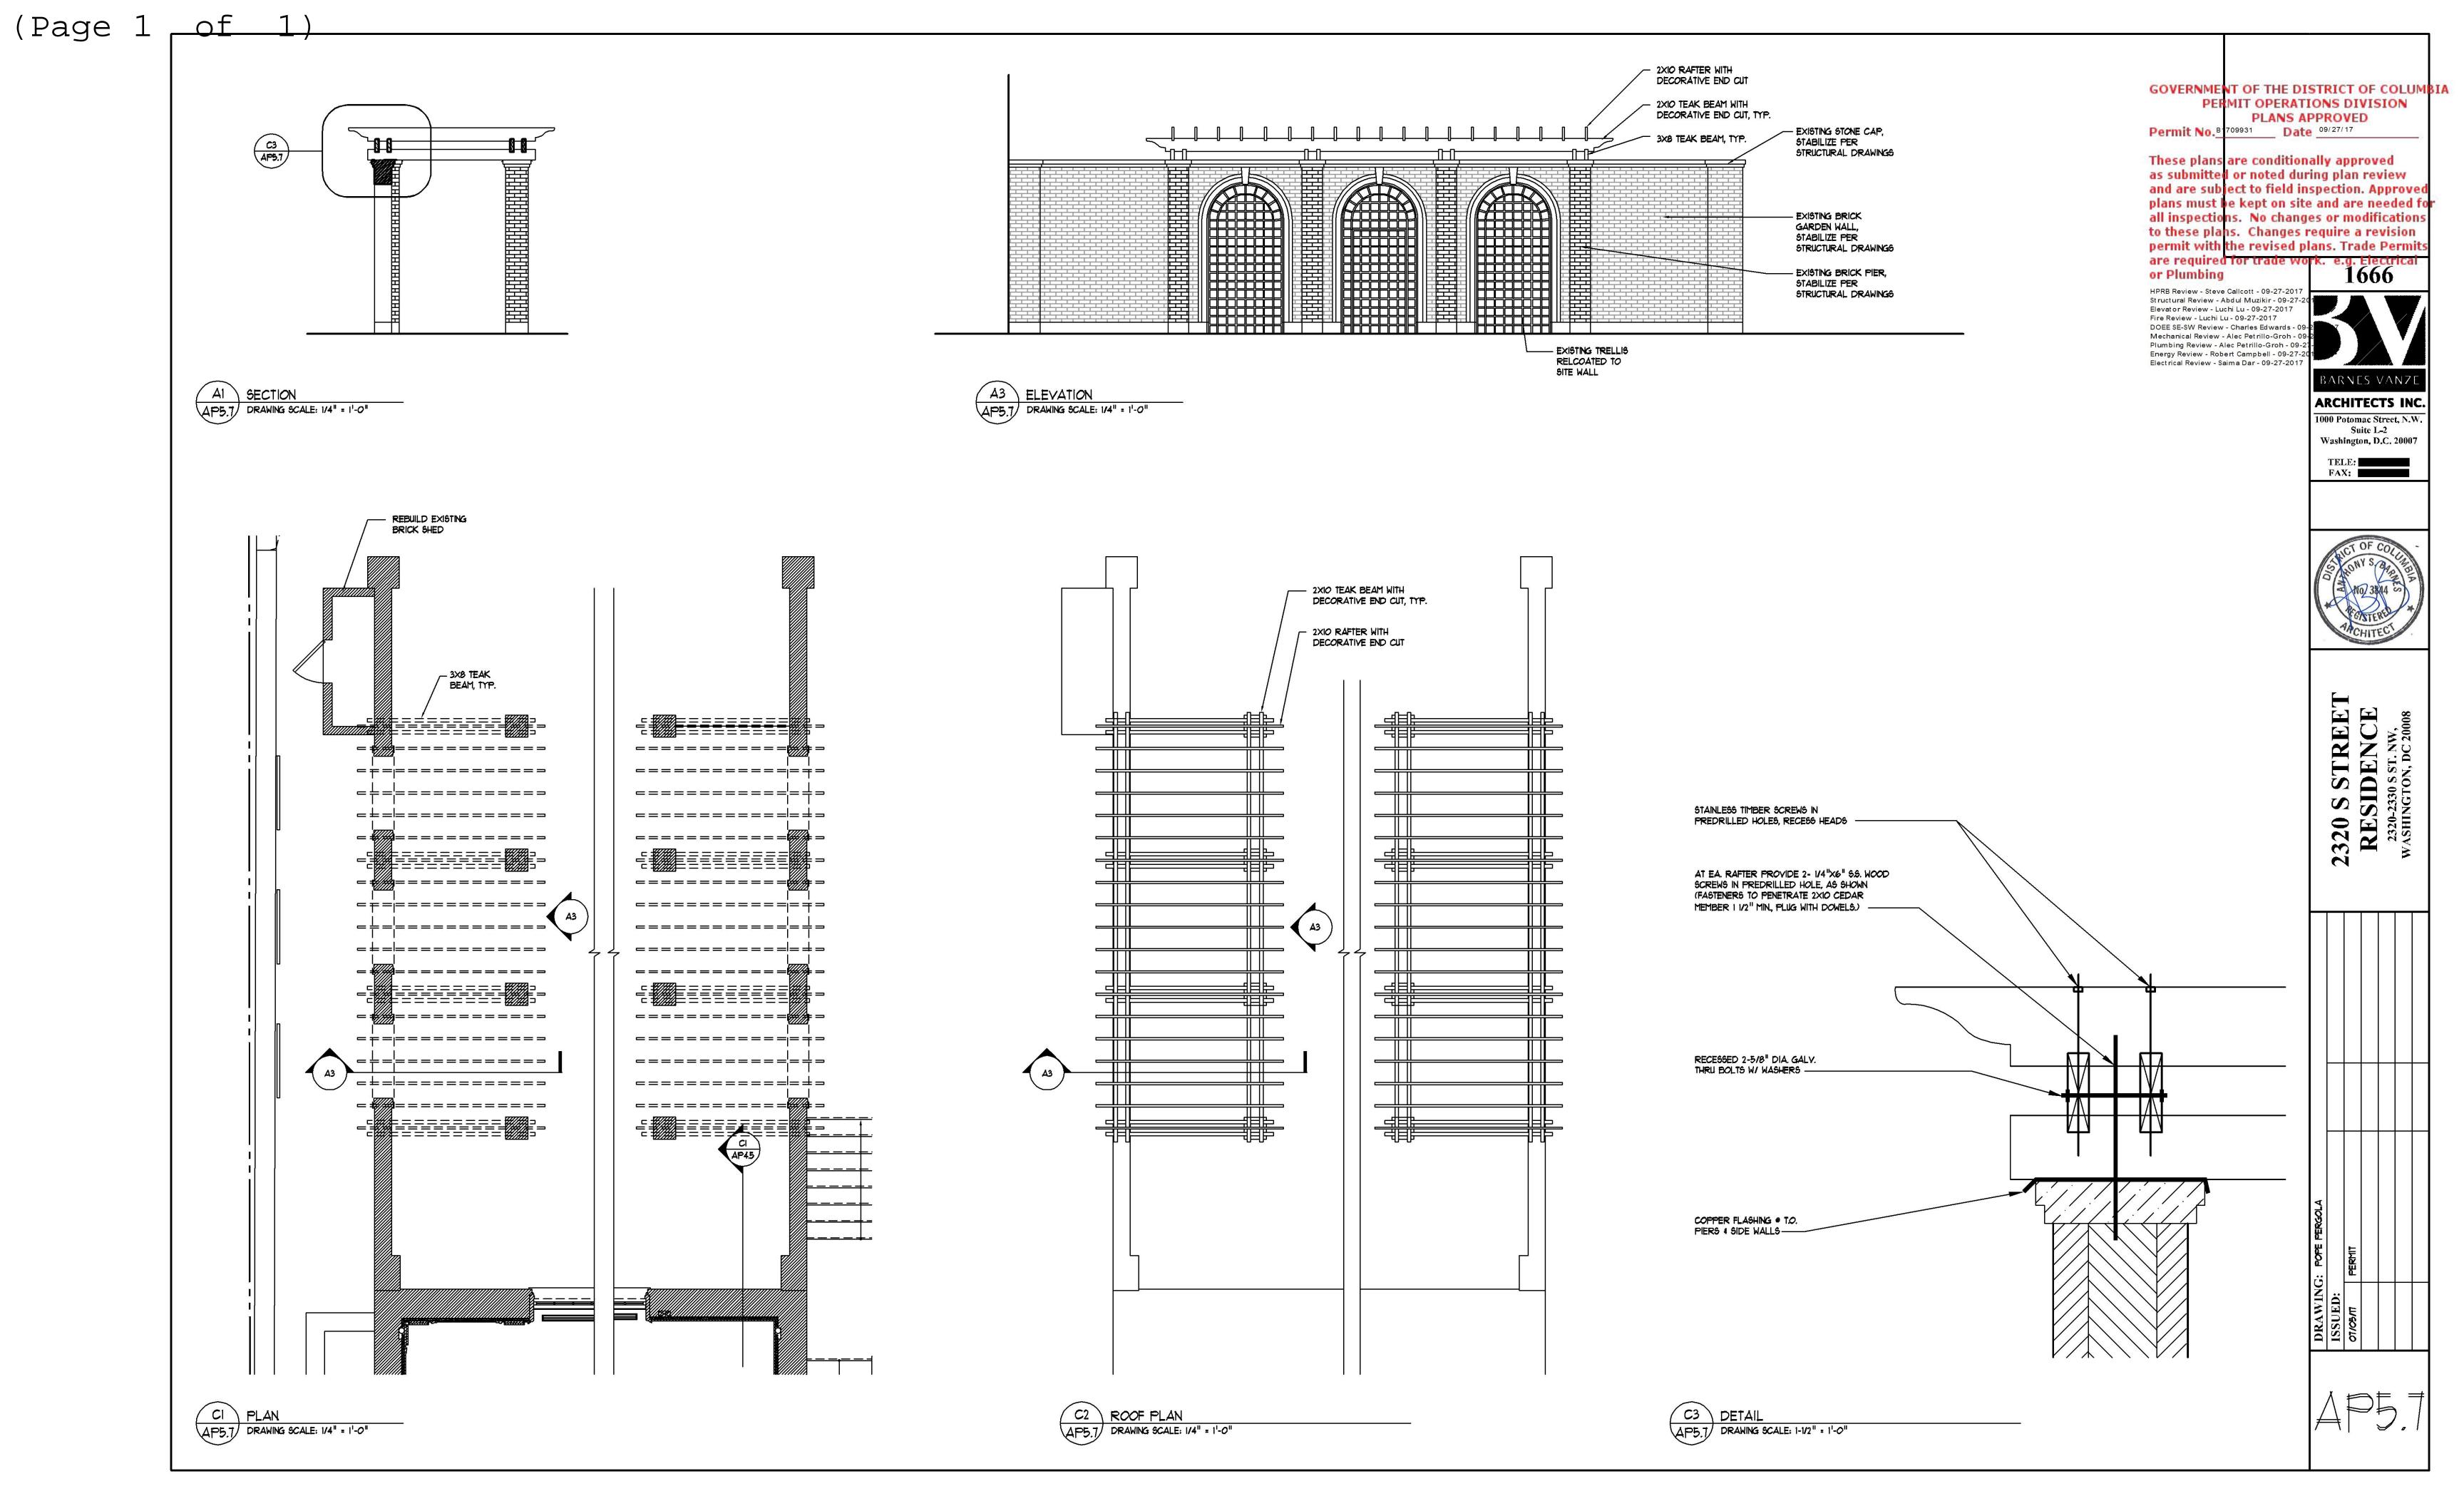

Interior renovations on all levels to existing building to a single-family dwelling with updated systems and finishes and to Description: renovate existing detached sub-grade garage. Construct rear addition, elevators, terraces, walks, retaining walls, utilities, stormwater management. pergola, drainage and associated appurtenances.

Ward: Square: Suffix: Lot:

| 2320 - 2330 S ST NW                                                                                                    | *                                                |                                    | Zone:                      | Ward:                                    | Square:                  | Suffix:    | Lot:        |                           |        |
|------------------------------------------------------------------------------------------------------------------------|--------------------------------------------------|------------------------------------|----------------------------|------------------------------------------|--------------------------|------------|-------------|---------------------------|--------|
| 2320 - 2330 5 51 NVV                                                                                                   |                                                  |                                    |                            |                                          | R-1-B                    | <u>2</u> . | 2517        |                           | 0046   |
| Description Of Work:<br>Interior renovations on all levels to existing<br>rear addition, elevators, terraces, walks, r | etaining walls, utilitie                         | s, stormwater management.          |                            |                                          |                          |            | sub-grade g | arage. Cons               | truct  |
| ***DEMO, FOUNDATION, ADDITION PO                                                                                       | P BACK, ALTERATI                                 | ION LEVEL 3                        |                            |                                          |                          |            |             | · ·                       |        |
| Permission Is Hereby Granted T                                                                                         | o:                                               | Owner Address:                     |                            |                                          |                          | P          | ERMIT F     | EE:                       | ,      |
| The Cherry Revocable Truste                                                                                            | Under Trust A                                    | 5301 WISCONSIN A<br>WASHINGTON, DC |                            | \$148,587.32                             |                          |            |             |                           |        |
| Permit Type:<br>Addition Alteration Repair                                                                             | Existing Use<br>Museums                          |                                    |                            | Proposed Use: Single Family Dwelling - I |                          |            |             | F                         | Plans: |
| Agent Name:<br>David C Landsman                                                                                        | Agent Address 1001 Connect Suite 401 Washington, | licut Avenue, Nw                   | Existing Dw<br>Units:<br>1 | eli                                      | Proposed Dwell<br>Units: | No. of     |             | Floor(s)<br>Involved<br>4 |        |
| Ohma Patrion / Daniel Matriota                                                                                         |                                                  |                                    |                            | <del></del>                              |                          |            |             |                           |        |