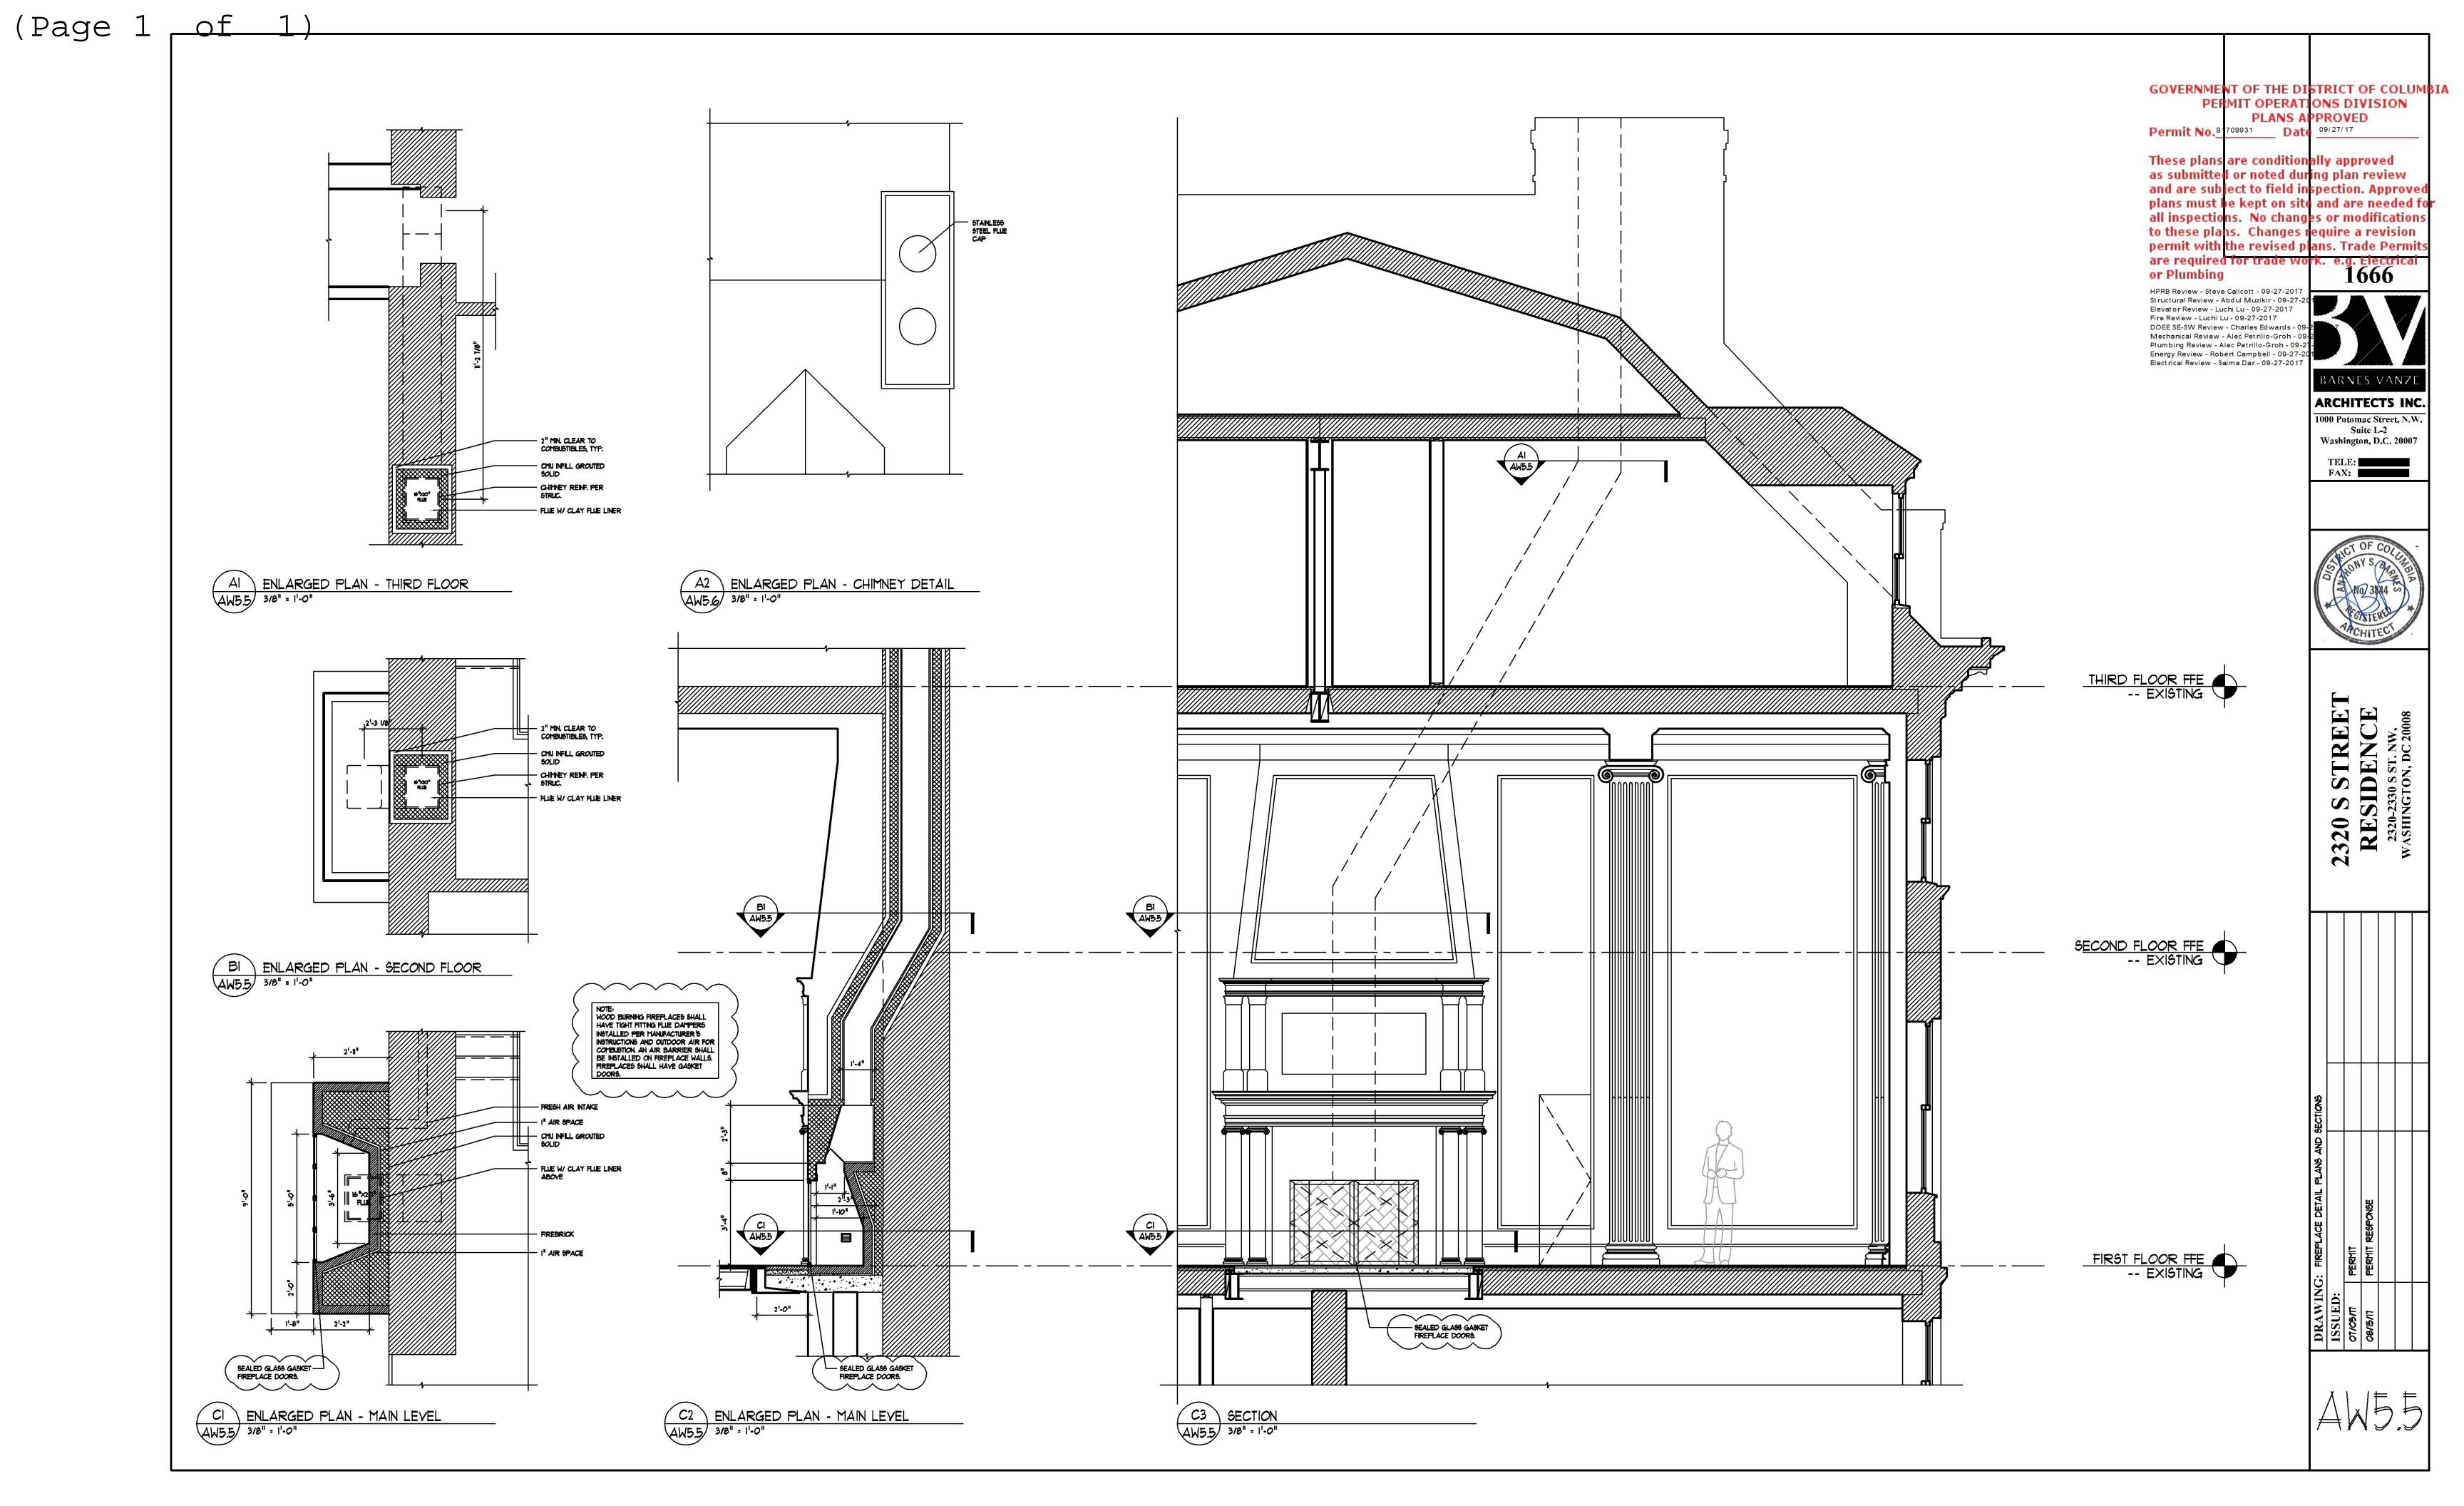

- CONTRACTOR TO COORDINATE ELEVATOR WITH MANUFACTURER'S SHOP
  DRAWINGS
- HARD-WIRED SMOKE DETECTOR SHALL BE INSTALLED IN THE ELEVATOR MACHINE ROOM
- IF HOISTWAY IS NOT FULLY ENCLOSED, THE PIT SHALL BE GUARDED BY A SOLID ENCLOSURE AT LEAST 84" HIGH
- PROVIDE 2 LAYERS 5/8" TYPE 'X' GWB ON INTERIOR SURFACES OF SHAFT
- WALLS AND CEILING, TYPICAL
- THE MIN. ILLUMINATION AT CAR THRESHOLD, WITH DOOR CLOSED, SHALL NOT BE LESS THAN 50 LX.
- ELEVATOR TO COMPLY WITH IRC 2012

WOOD WALLS, AND LIGHT.

- ELEVATOR CAB TO HAVE WOOD FLOORING, TO MATCH ADJACENT, PAINTED
- PROVIDE SMOKE DETECTOR ON EACH FLOOR LEVEL ADJACENT TO THE
- ELEVATOR DOOR OPENING FOR ELEVATOR RECALL OPERATION PER CODE.
- SEE PLUMBING RISER DIAGRAM FOR ELEVATOR PIT DRAINAGE PROVISION.
- HALL BUTTON NEEDED AT ALL STOPS.



AW5.2







|