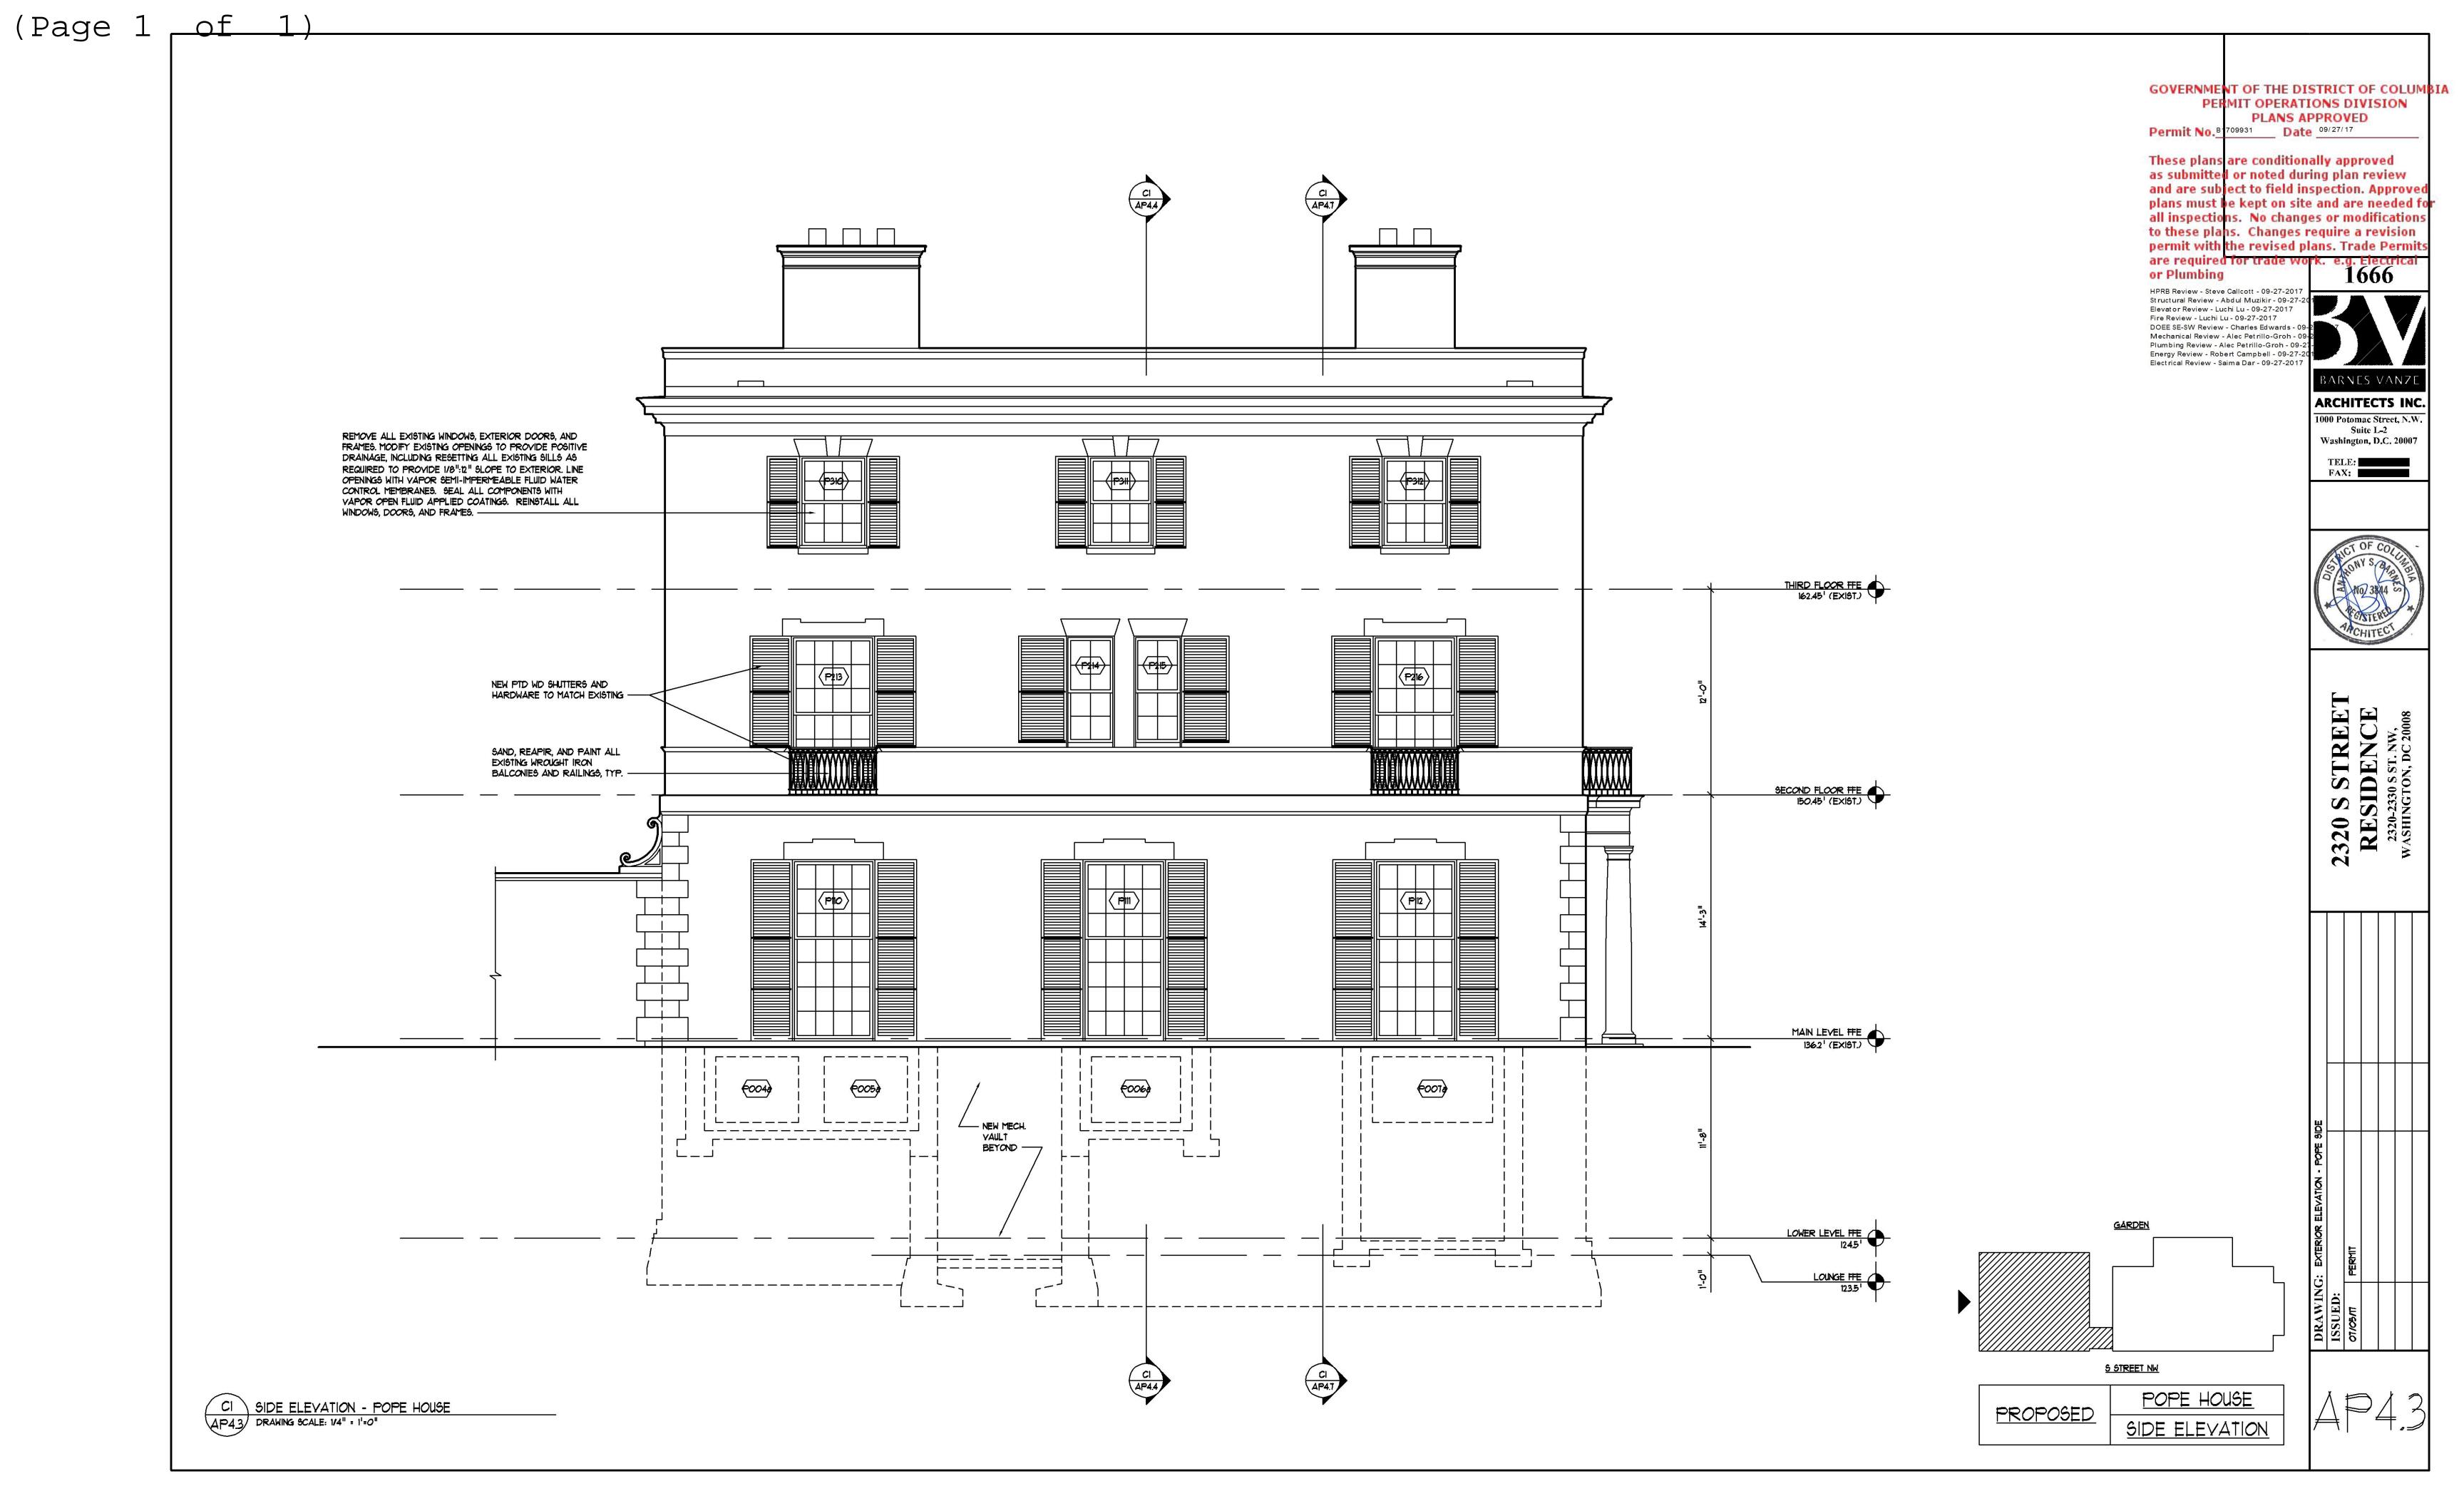

Interior renovations on all levels to existing building to a single-family dwelling with updated systems and finishes and to Description: renovate existing detached sub-grade garage. Construct rear addition, elevators, terraces, walks, retaining walls, utilities, stormwater management. pergola, drainage and associated appurtenances.

Ward: Square: Suffix: Lot:

| 2320 - 2330 S ST NW                                                                                                    | *                                                |                                    | Zone:                      | Ward:                                    | Square:                  | Suffix:    | Lot:        |                           |        |
|------------------------------------------------------------------------------------------------------------------------|--------------------------------------------------|------------------------------------|----------------------------|------------------------------------------|--------------------------|------------|-------------|---------------------------|--------|
| 2320 - 2330 5 51 NVV                                                                                                   |                                                  |                                    |                            |                                          | R-1-B                    | <u>2</u> . | 2517        |                           | 0046   |
| Description Of Work:<br>Interior renovations on all levels to existing<br>rear addition, elevators, terraces, walks, r | etaining walls, utilitie                         | s, stormwater management.          |                            |                                          |                          |            | sub-grade g | arage. Cons               | truct  |
| ***DEMO, FOUNDATION, ADDITION PO                                                                                       | P BACK, ALTERATI                                 | ION LEVEL 3                        |                            |                                          |                          |            |             | · ·                       |        |
| Permission Is Hereby Granted T                                                                                         | o:                                               | Owner Address:                     |                            |                                          |                          | P          | ERMIT F     | EE:                       | ,      |
| The Cherry Revocable Truste                                                                                            | Under Trust A                                    | 5301 WISCONSIN A<br>WASHINGTON, DC |                            | \$148,587.32                             |                          |            |             |                           |        |
| Permit Type:<br>Addition Alteration Repair                                                                             | Existing Use<br>Museums                          |                                    |                            | Proposed Use: Single Family Dwelling - I |                          |            |             | F                         | Plans: |
| Agent Name:<br>David C Landsman                                                                                        | Agent Address 1001 Connect Suite 401 Washington, | licut Avenue, Nw                   | Existing Dw<br>Units:<br>1 | eli                                      | Proposed Dwell<br>Units: | No. of     |             | Floor(s)<br>Involved<br>4 |        |
| Ohma Patrion / Daniel Matriota                                                                                         |                                                  |                                    |                            | <del></del>                              |                          |            |             |                           |        |