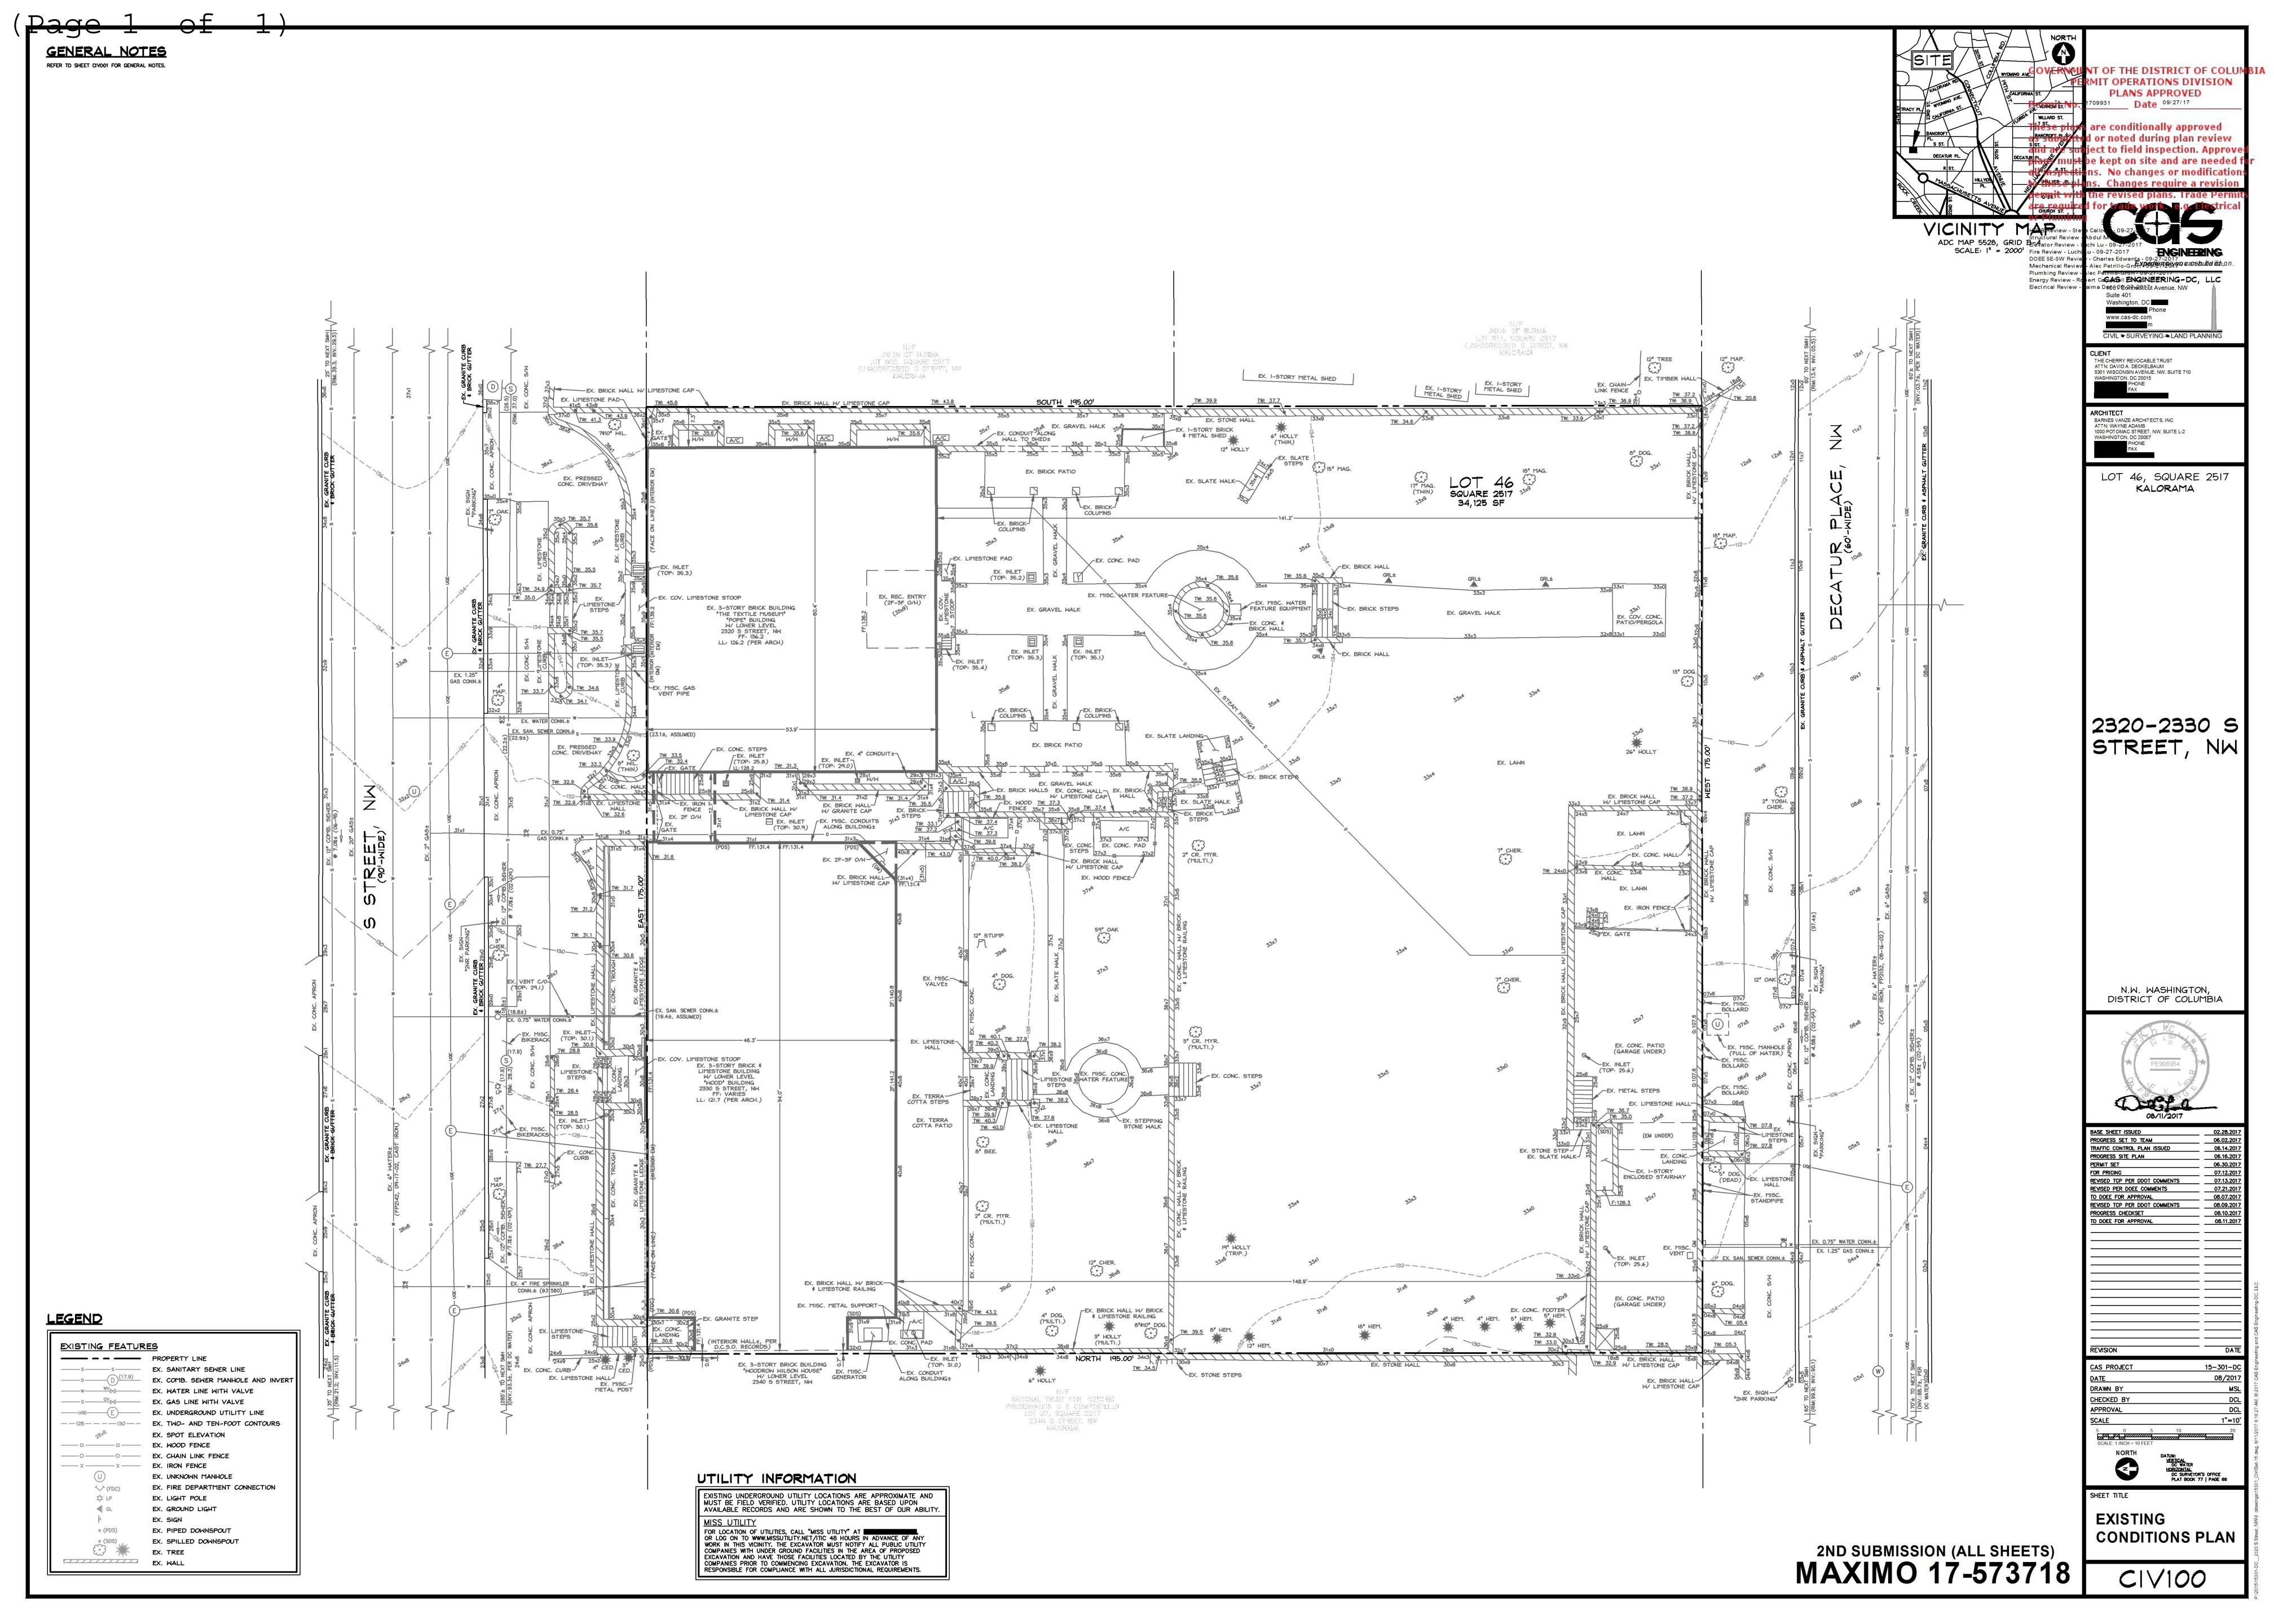

2320 S ST NW

Edit Parcel

You must provide the correct Square, Suffix and Lot for the first lot in your request. If you are not certain about the Square and Lot numbers, you may search for them by address from the PIVS < https://pivsservices.dcra.dc.gov/PIVS/Search.aspx> website.

Square Suffix Lot: 2517 0046

Edit Owner

THE CHERRY REVOCABLE TRUSTE UNDER TRUST AGREEMENT

Email:

**Agent Authorization** 

Edit **AUTHORIZED AGENT** 

Is an Agent authorized to act on behalf of the Owner?: Yes

Interior renovations on all levels to existing building to a single-family dwelling with updated systems and finishes and to Description: renovate existing detached sub-grade garage. Construct rear addition, elevators, terraces, walks, retaining walls, utilities, stormwater management. pergola, drainage and associated appurtenances.

Area of offsite drainage:

Number of Footings or Columns:

1

Size of Footings or Columns: 24

Is the area of disturbed earth more than 5,000 Sqft?: Yes

Fire Suppression: Fully Sprinklered

Total Lot - Area: 34125

Ward: Square: Suffix: Lot:

| 2320 - 2330 S ST NW                                                                                                    | *                                                |                                    | Zone:                      | Ward:                                    | Square:                  | Suffix:    | Lot:        |                           |        |
|------------------------------------------------------------------------------------------------------------------------|--------------------------------------------------|------------------------------------|----------------------------|------------------------------------------|--------------------------|------------|-------------|---------------------------|--------|
| 2320 - 2330 5 51 NVV                                                                                                   |                                                  |                                    |                            |                                          | R-1-B                    | <u>2</u> . | 2517        |                           | 0046   |
| Description Of Work:<br>Interior renovations on all levels to existing<br>rear addition, elevators, terraces, walks, r | etaining walls, utilitie                         | s, stormwater management.          |                            |                                          |                          |            | sub-grade g | arage. Cons               | truct  |
| ***DEMO, FOUNDATION, ADDITION PO                                                                                       | P BACK, ALTERATI                                 | ION LEVEL 3                        |                            |                                          |                          |            |             | · ·                       |        |
| Permission Is Hereby Granted T                                                                                         | o:                                               | Owner Address:                     |                            |                                          |                          | P          | ERMIT F     | EE:                       | ,      |
| The Cherry Revocable Truste                                                                                            | Under Trust A                                    | 5301 WISCONSIN A<br>WASHINGTON, DC |                            | \$148,587.32                             |                          |            |             |                           |        |
| Permit Type:<br>Addition Alteration Repair                                                                             | Existing Use<br>Museums                          |                                    |                            | Proposed Use: Single Family Dwelling - I |                          |            |             | F                         | Plans: |
| Agent Name:<br>David C Landsman                                                                                        | Agent Address 1001 Connect Suite 401 Washington, | licut Avenue, Nw                   | Existing Dw<br>Units:<br>1 | eli                                      | Proposed Dwell<br>Units: | No. of     |             | Floor(s)<br>Involved<br>4 |        |
| Ohma Patrion / Daniel Matriota                                                                                         |                                                  |                                    |                            | <del></del>                              |                          |            |             |                           |        |