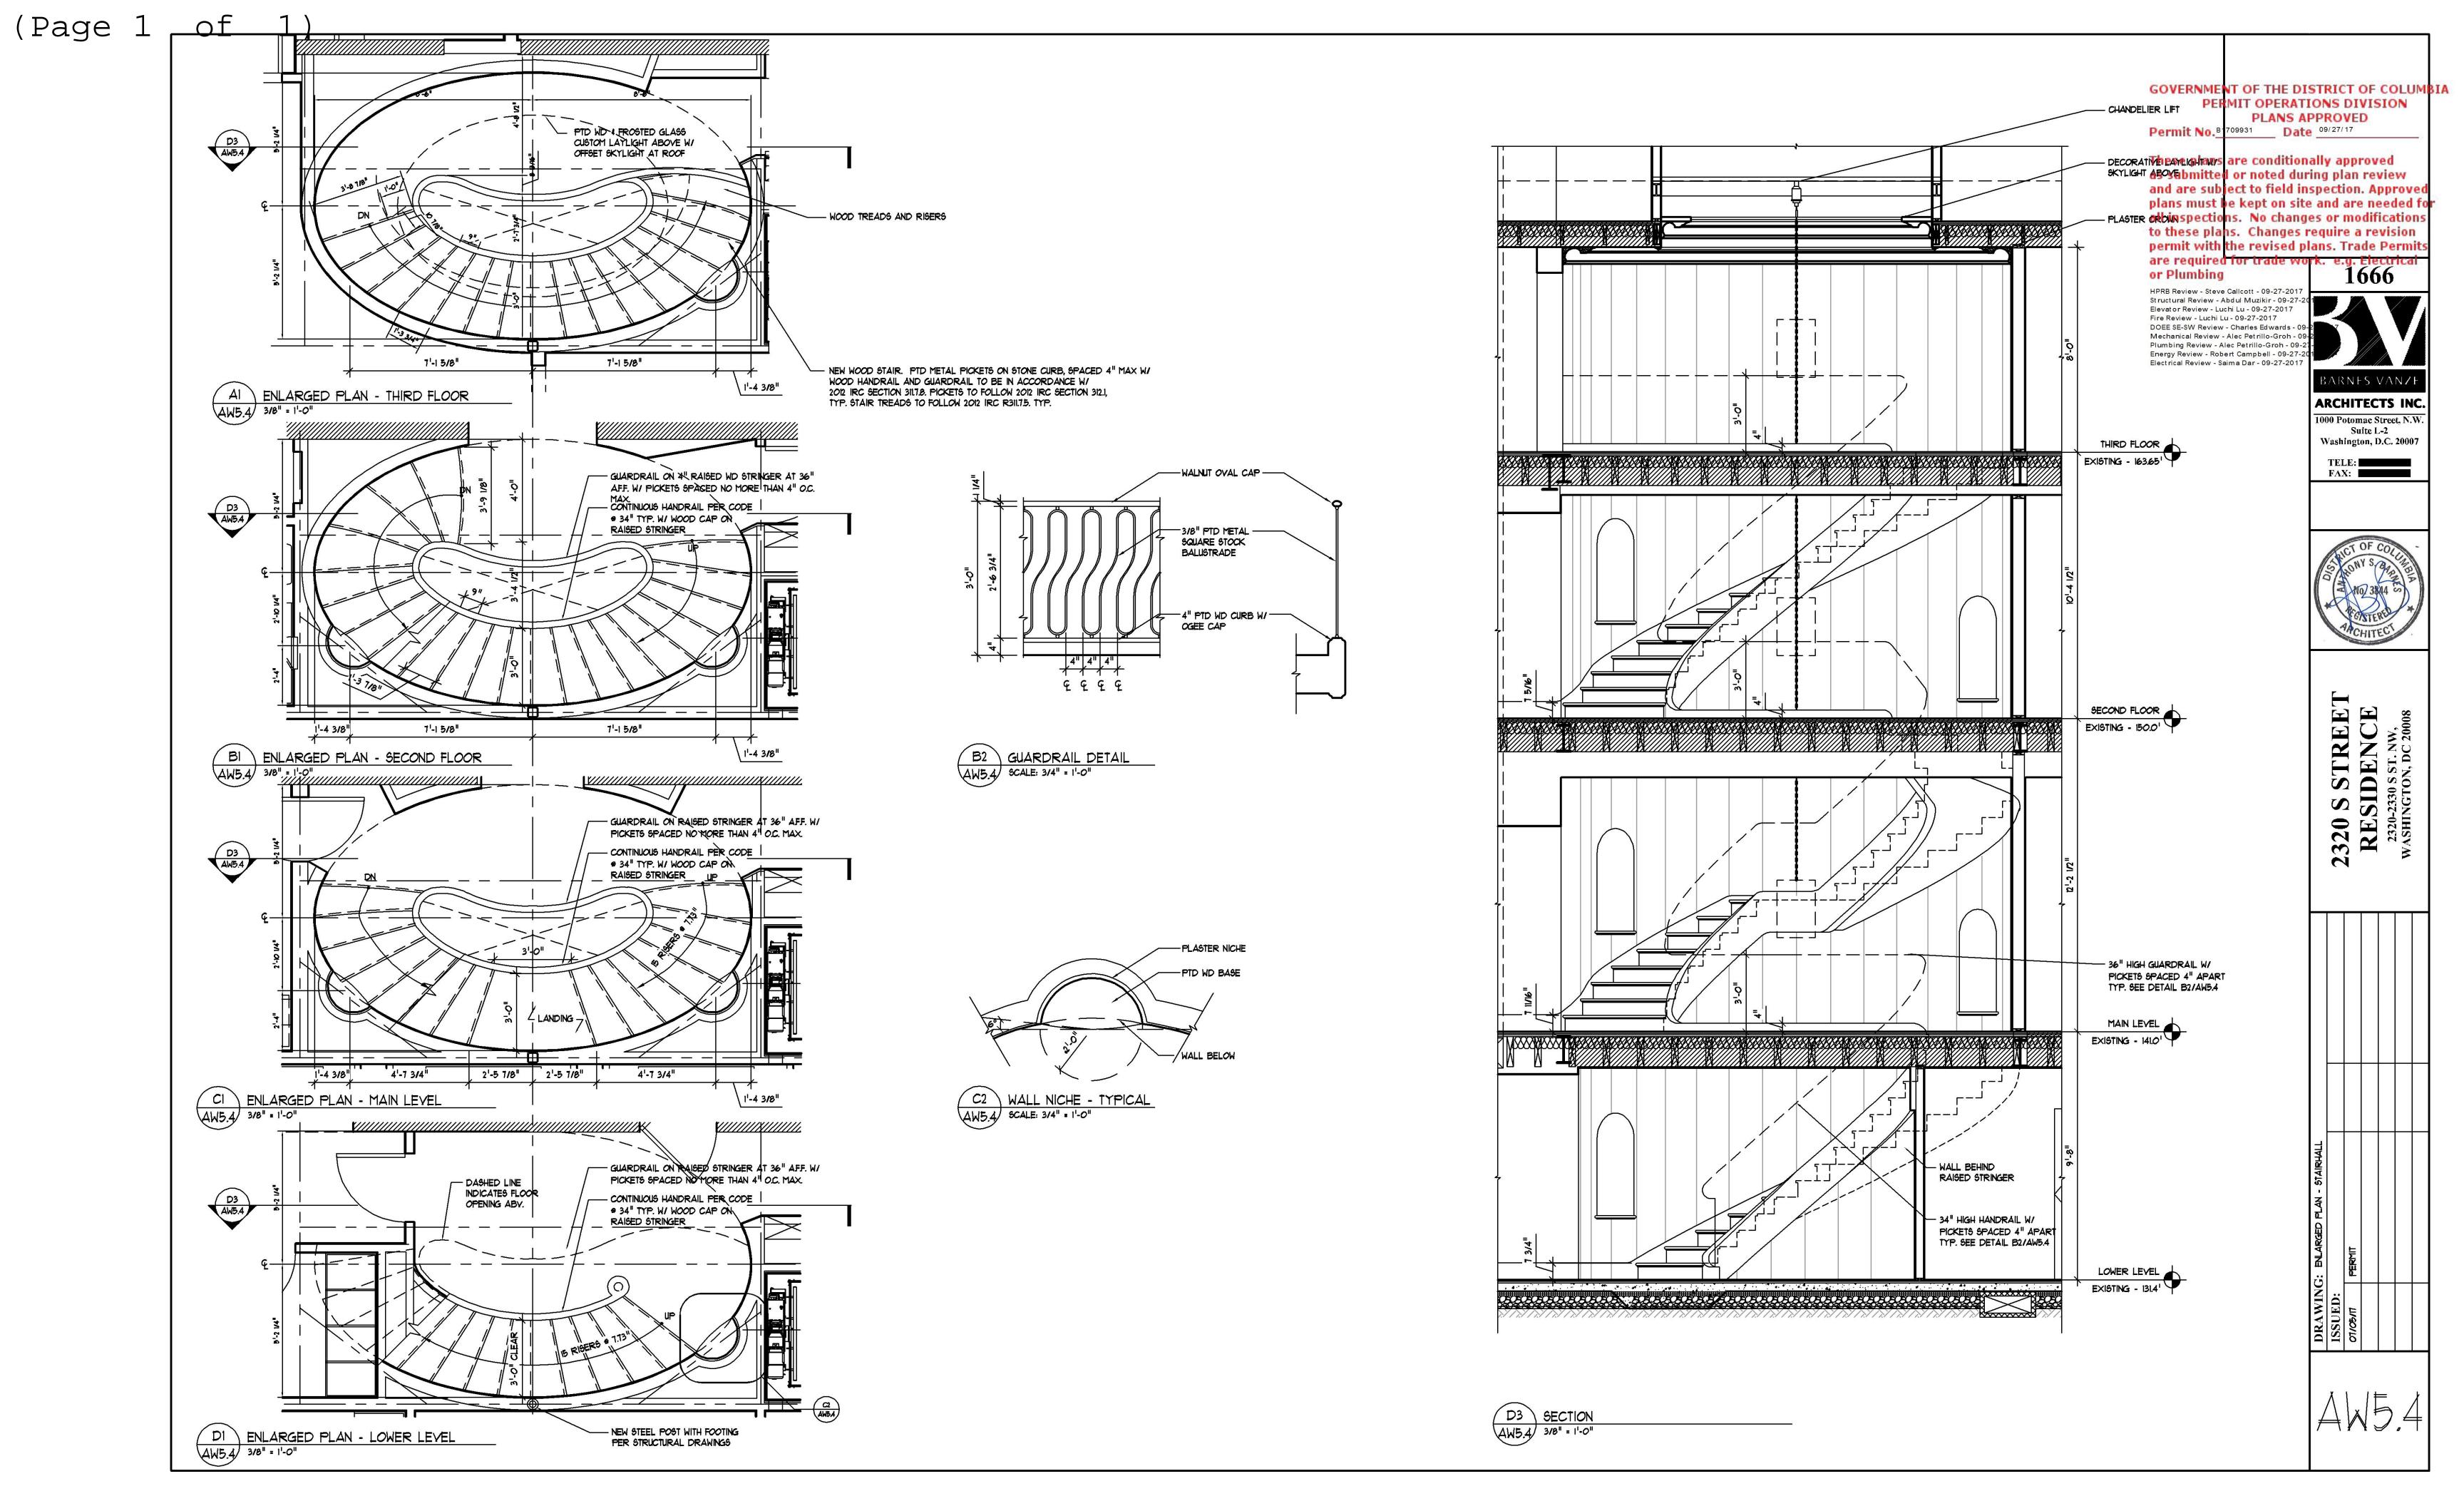

.
- CONTRACTOR TO COORDINATE ELEVATOR WITH MANUFACTURER'S SHOP
  DRAWINGS
- HARD-WIRED SMOKE DETECTOR SHALL BE INSTALLED IN THE ELEVATOR MACHINE ROOM
- IF HOISTWAY IS NOT FULLY ENCLOSED, THE PIT SHALL BE GUARDED BY A SOLID ENCLOSURE AT LEAST 84" HIGH
- PROVIDE 2 LAYERS 5/8" TYPE 'X' GWB ON INTERIOR SURFACES OF SHAFT
- WALLS AND CEILING, TYPICAL
- THE MIN. ILLUMINATION AT CAR THRESHOLD, WITH DOOR CLOSED, SHALL NOT BE LESS THAN 50 LX.
- ELEVATOR TO COMPLY WITH IRC 2012

WOOD WALLS, AND LIGHT.

- ELEVATOR CAB TO HAVE WOOD FLOORING, TO MATCH ADJACENT, PAINTED
- PROVIDE SMOKE DETECTOR ON EACH FLOOR LEVEL ADJACENT TO THE
- ELEVATOR DOOR OPENING FOR ELEVATOR RECALL OPERATION PER CODE.
- SEE PLUMBING RISER DIAGRAM FOR ELEVATOR PIT DRAINAGE PROVISION.
- HALL BUTTON NEEDED AT ALL STOPS.



AW5.2







|