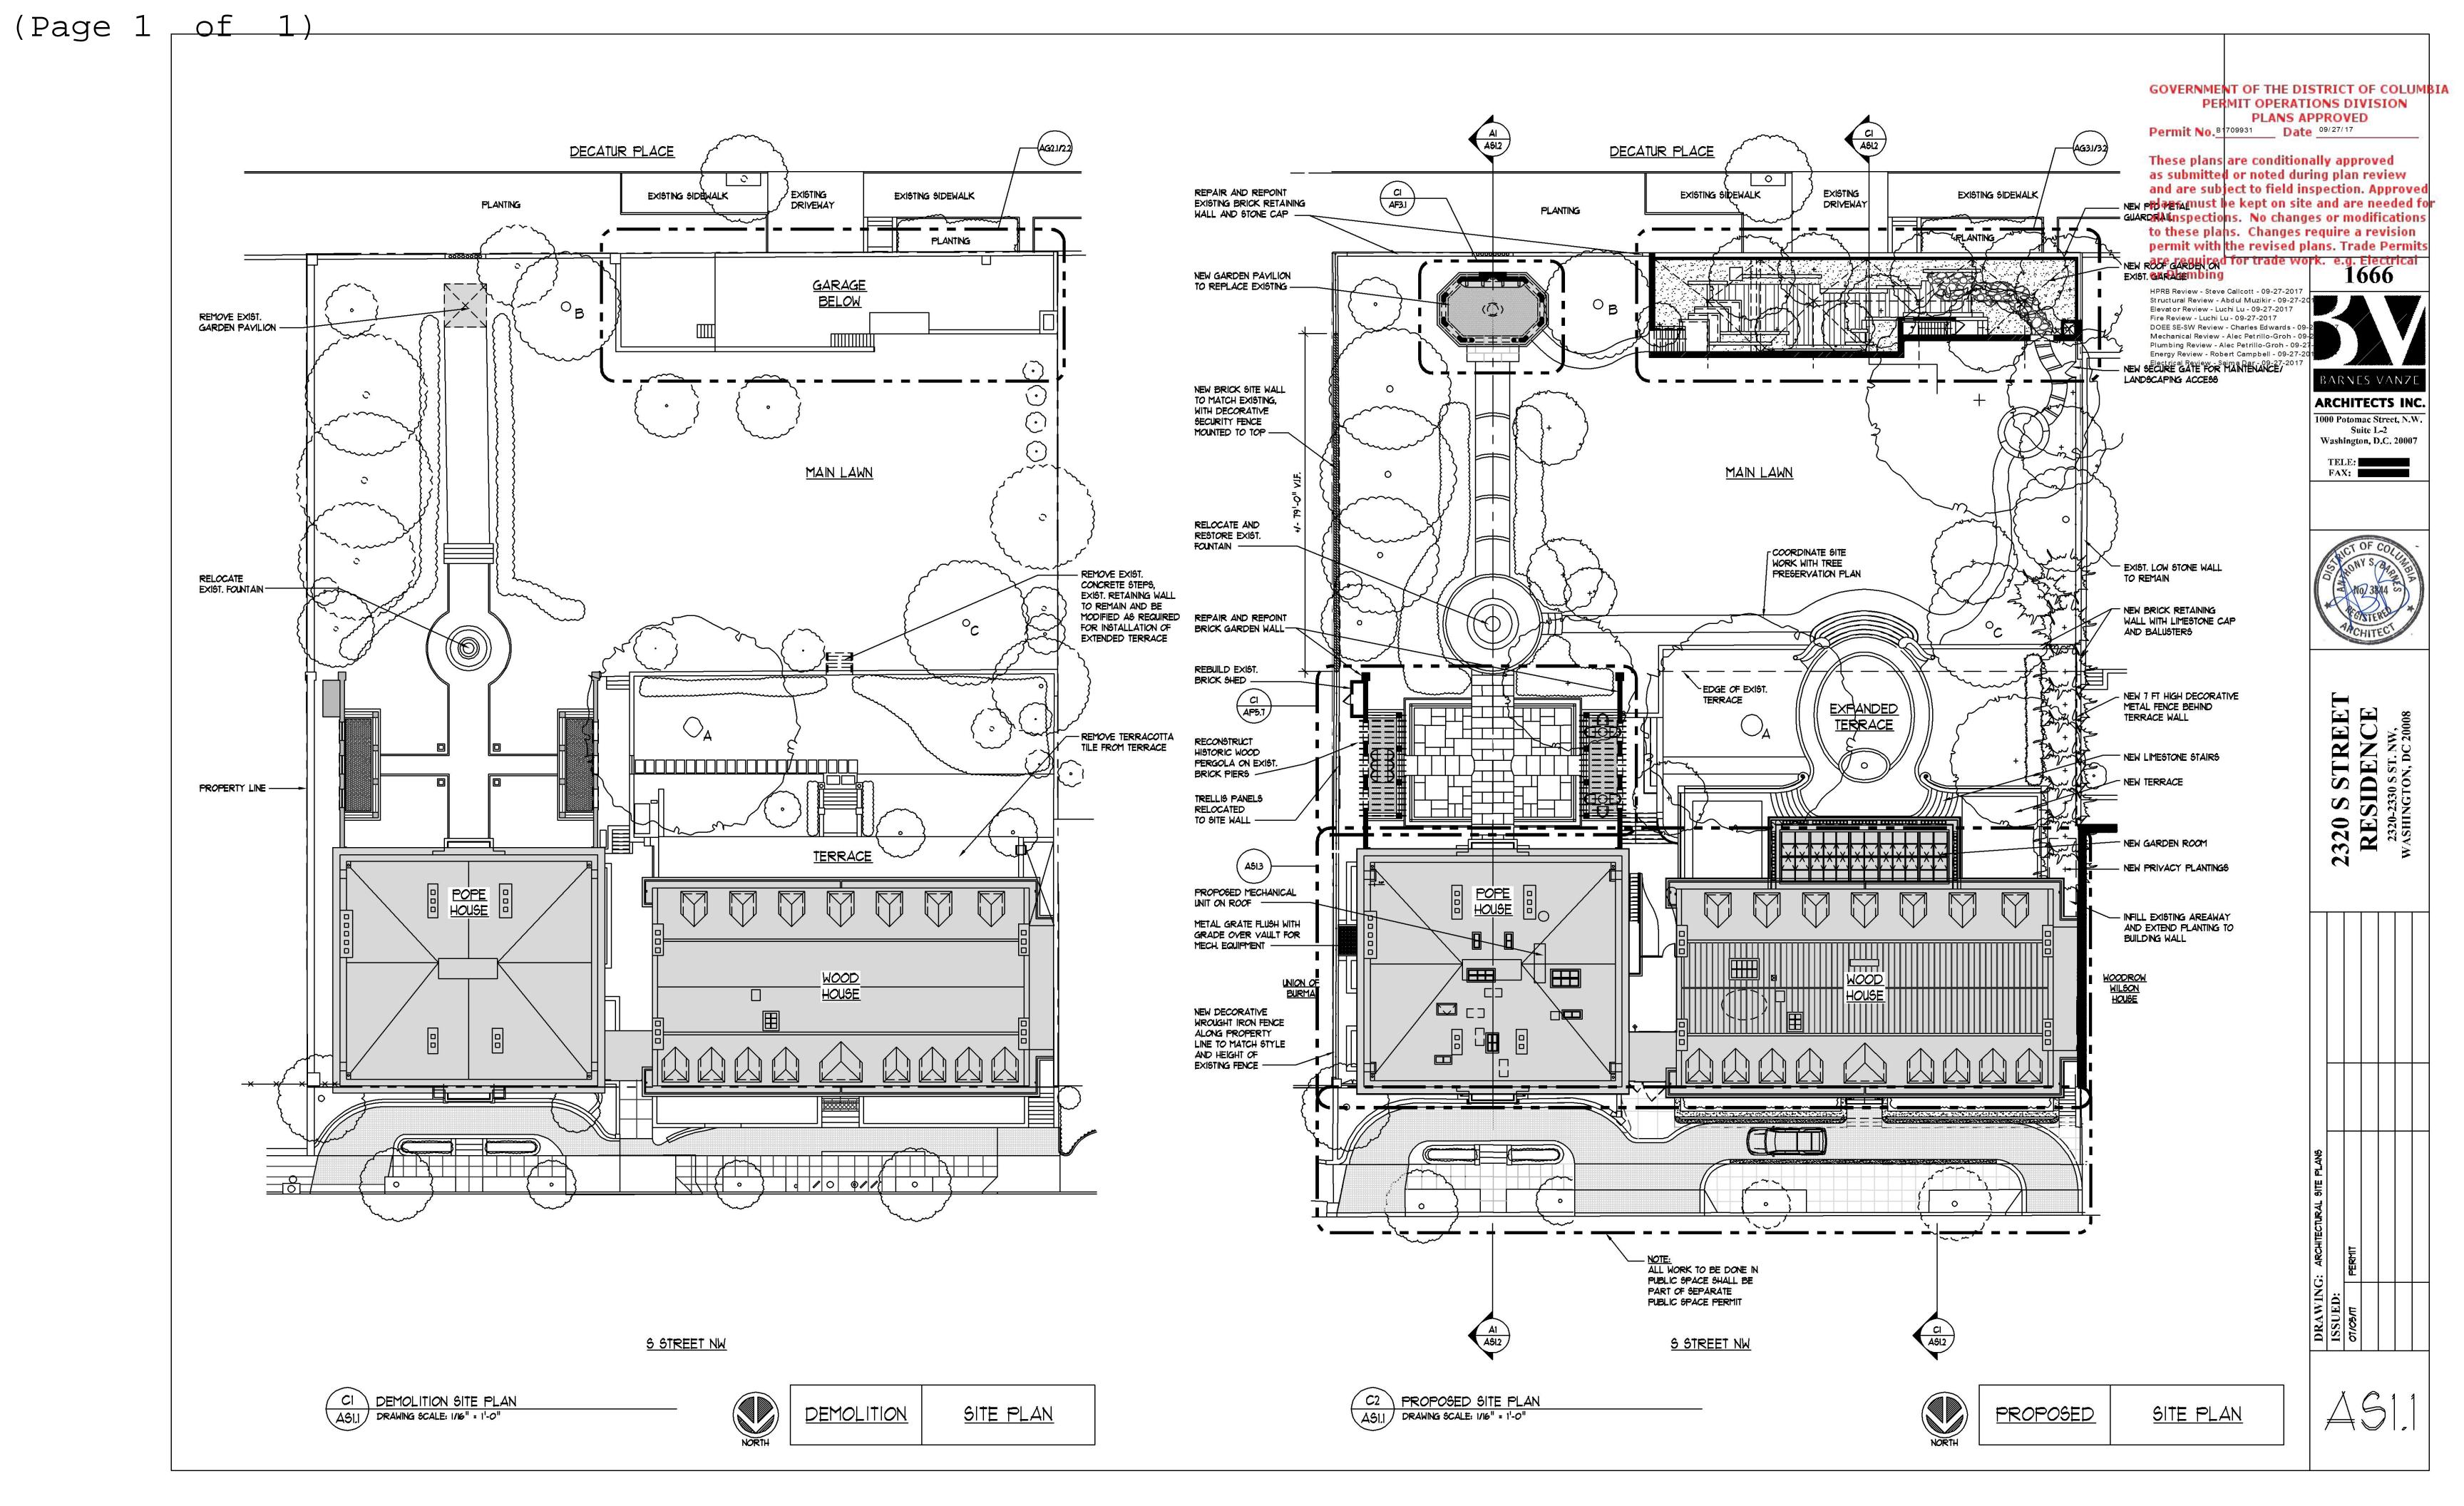

Interior renovations on all levels to existing building to a single-family dwelling with updated systems and finishes and to Description: renovate existing detached sub-grade garage. Construct rear addition, elevators, terraces, walks, retaining walls, utilities, stormwater management. pergola, drainage and associated appurtenances.

Ward: Square: Suffix: Lot:

| 2320 - 2330 S ST NW                                                                                                    | *                                                |                                    | Zone:                      | Ward:                                    | Square:                  | Suffix:    | Lot:        |                           |        |
|------------------------------------------------------------------------------------------------------------------------|--------------------------------------------------|------------------------------------|----------------------------|------------------------------------------|--------------------------|------------|-------------|---------------------------|--------|
| 2320 - 2330 5 51 NVV                                                                                                   |                                                  |                                    |                            |                                          | R-1-B                    | <u>2</u> . | 2517        |                           | 0046   |
| Description Of Work:<br>Interior renovations on all levels to existing<br>rear addition, elevators, terraces, walks, r | etaining walls, utilitie                         | s, stormwater management.          |                            |                                          |                          |            | sub-grade g | arage. Cons               | truct  |
| ***DEMO, FOUNDATION, ADDITION PO                                                                                       | P BACK, ALTERATI                                 | ION LEVEL 3                        |                            |                                          |                          |            |             | · ·                       |        |
| Permission Is Hereby Granted T                                                                                         | o:                                               | Owner Address:                     |                            |                                          |                          | P          | ERMIT F     | EE:                       | ,      |
| The Cherry Revocable Truste                                                                                            | Under Trust A                                    | 5301 WISCONSIN A<br>WASHINGTON, DC |                            | \$148,587.32                             |                          |            |             |                           |        |
| Permit Type:<br>Addition Alteration Repair                                                                             | Existing Use<br>Museums                          |                                    |                            | Proposed Use: Single Family Dwelling - I |                          |            |             | F                         | Plans: |
| Agent Name:<br>David C Landsman                                                                                        | Agent Address 1001 Connect Suite 401 Washington, | licut Avenue, Nw                   | Existing Dw<br>Units:<br>1 | eli                                      | Proposed Dwell<br>Units: | No. of     |             | Floor(s)<br>Involved<br>4 |        |
| Ohma Patrion / Daniel Matriota                                                                                         |                                                  |                                    |                            | <del></del>                              |                          |            |             |                           |        |