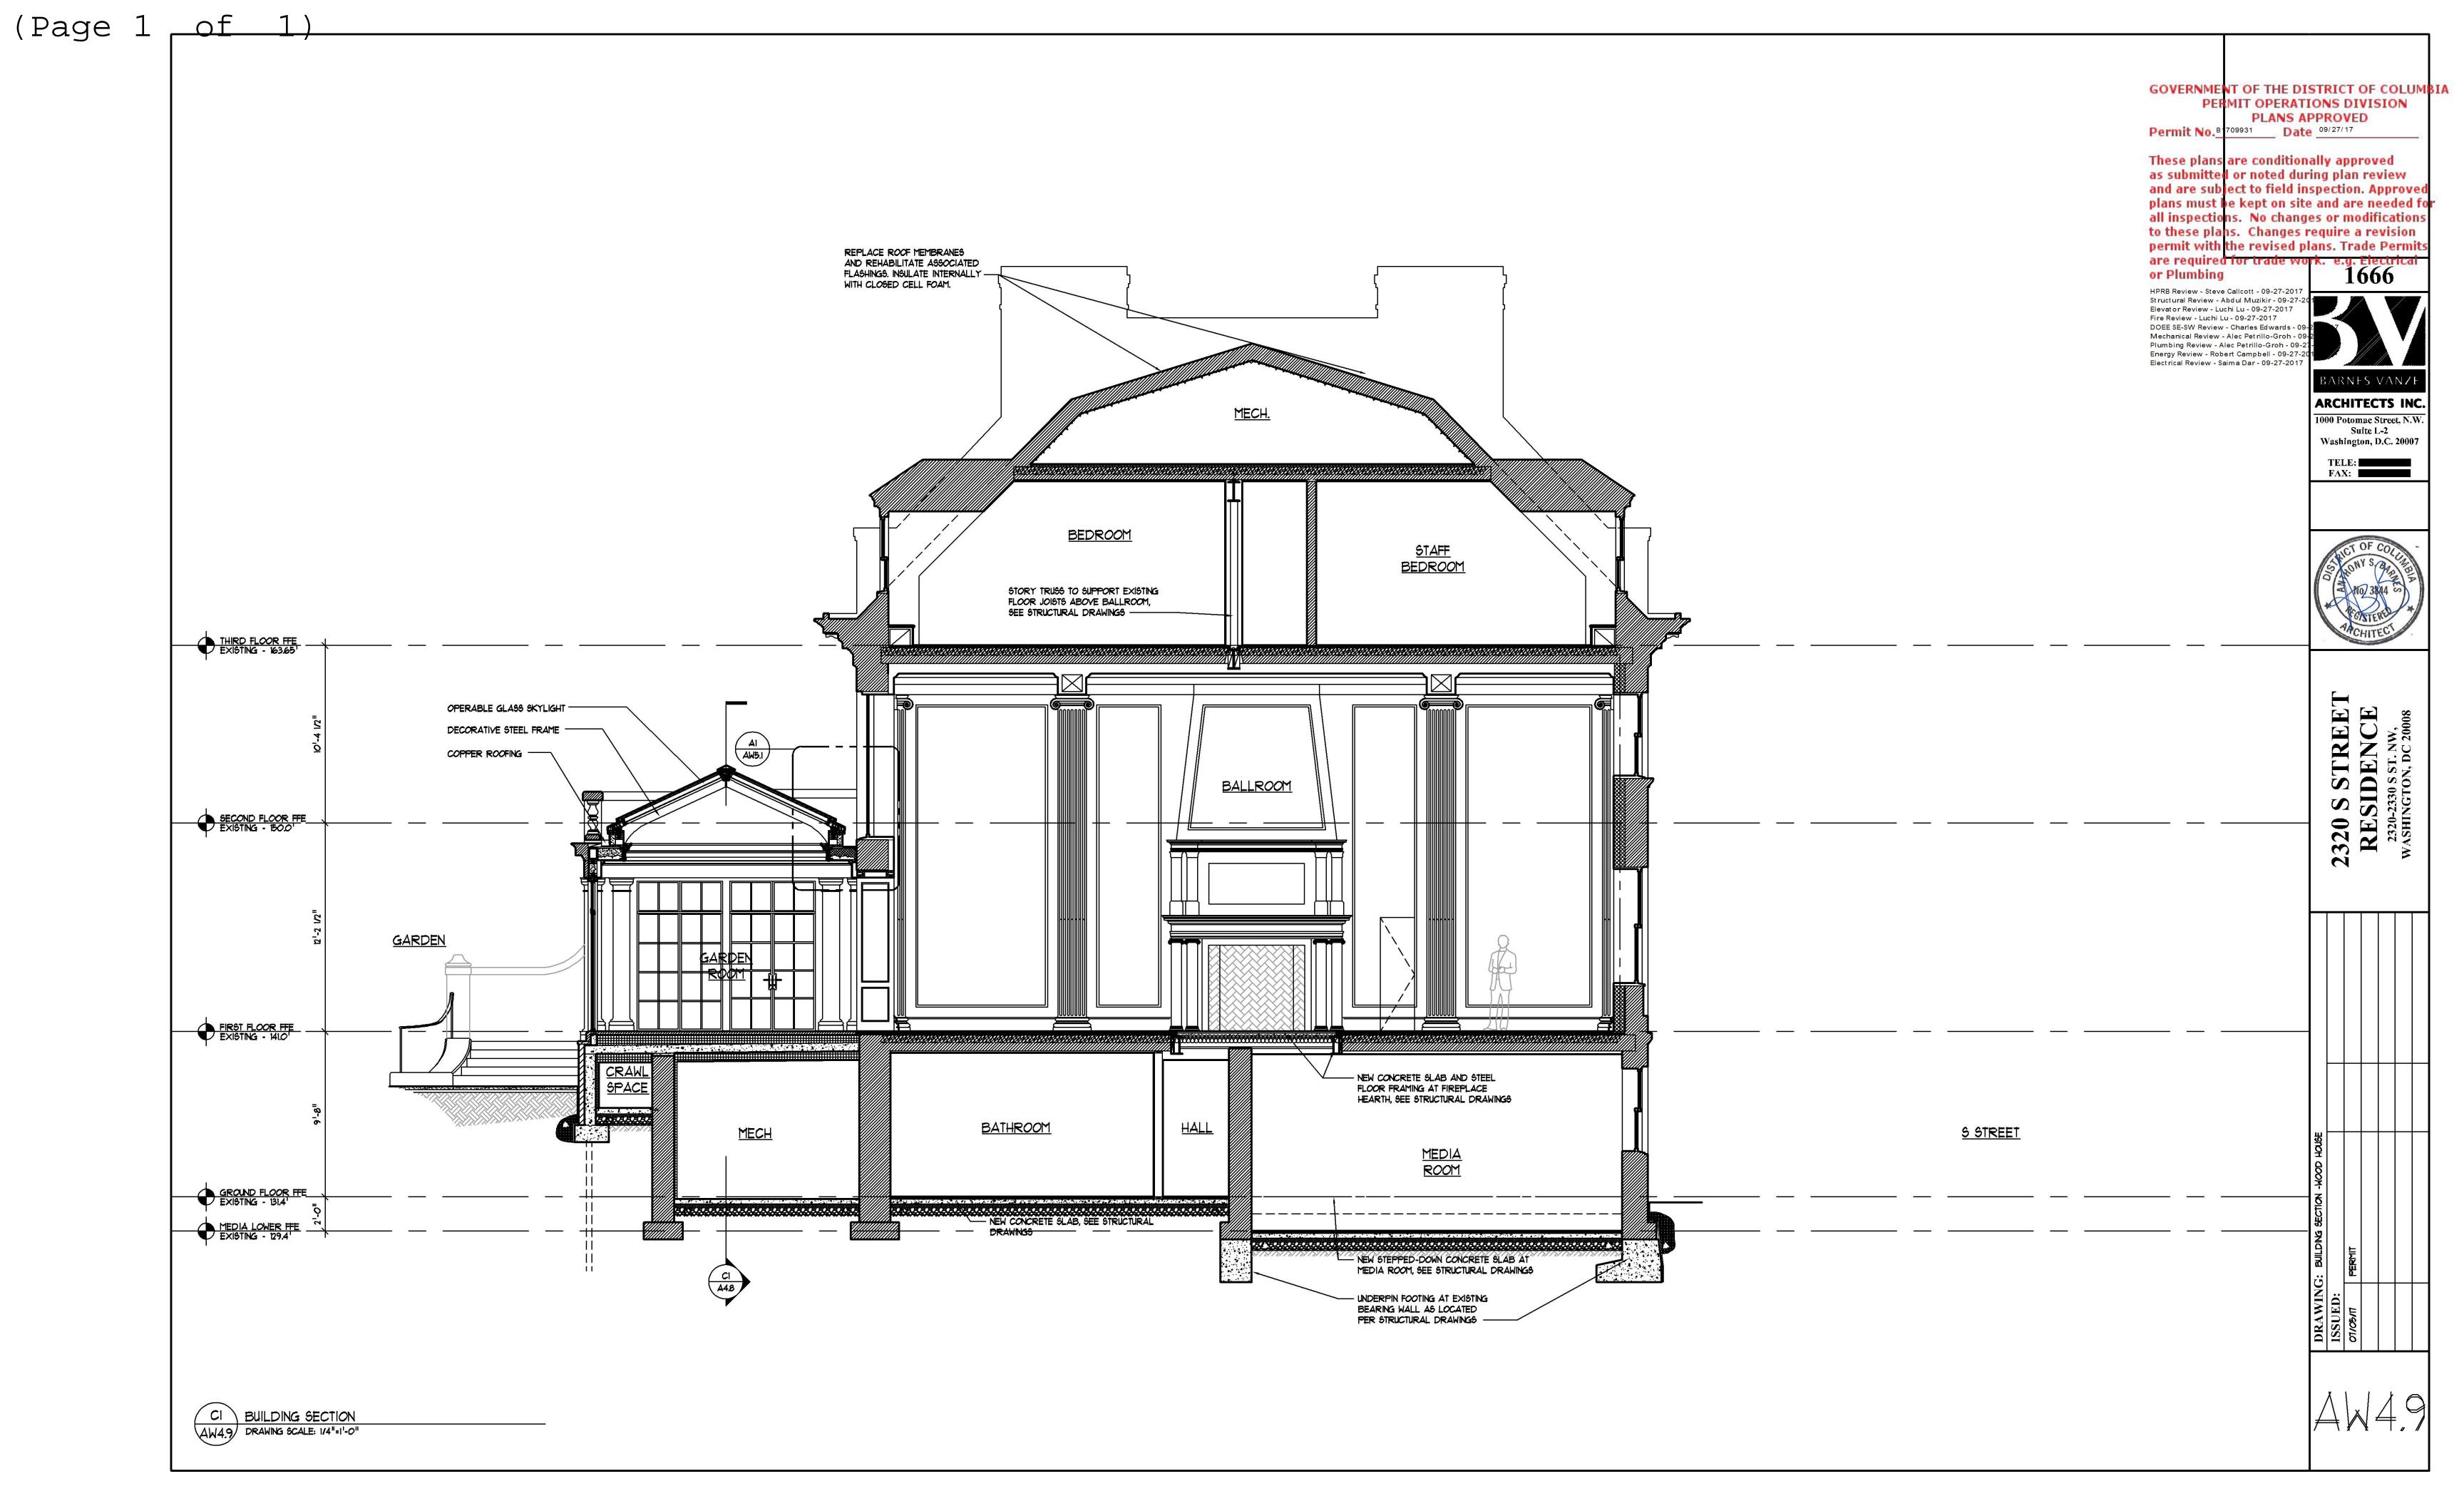

CUE  BLE. HARDWA | TO EXTERIOR ISTING OPENIN CONTROL MEI  ARGON FILLE IN COEFFICIEN VALUE OF O.7, EED CODE L  XISTING. ISTOM MAHOG | INGS TO PROPER INT (SHGC) VAS, ALL OTHER ALL O | SEAL ALL CO  " (035 "U" VA  VALUE OF 030  ER SUNROOM SH  R SUNROOM SH  NFRC 400. | ALUE MINIMUM, TYP)  O  I FENESTRATION TO MEET CODE  KYLIGHTS TO MEET CODE REQUI       | FLUID APPLIED COATINGS. REINSTALL ALL WINDOWS, I                                                    |                  |              |                                                          | Sulte L-2 Washington, D.C. 20007 TELE: FAX:  Washington, D.C. 20007  TELE: FAX:  Substitute Control of Control |



FLASHING W/ THREE SIDES TURNED UP TO FORM PAN.

C2 DETAIL OF SILL FLASHING
A1.3 NOT TO SCALE



















































GOVERNMENT OF THE DISTRICT OF COLUMBIA
PERMIT OPERATIONS DIVISION
PLANS APPROVED

Permit No. B 709931 Date 09/27/17

These plans are conditionally approved as submitted or noted during plan review and are subject to field inspection. Approved plans must be kept on site and are needed for all inspections. No changes or modifications to these plans. Changes require a revision permit with the revised plans. Trade Permits are required for trade work. e.g. Electrical or Plumbing

HPRB Review - Steve Callcott - 09-27-2017
Structural Review - Abdul Muzikir - 09-27-2
Elevator Review - Luchi Lu - 09-27-2017
Fire Review - Luchi Lu - 09-27-2017
DOEE SE-SW Review - Charles Edwards - 09
Mechanical Review - Alec Petrillo-Groh - 09-2
Electrical Review - Robert Campbell - 09-27-2

BARNES VANZE

AR