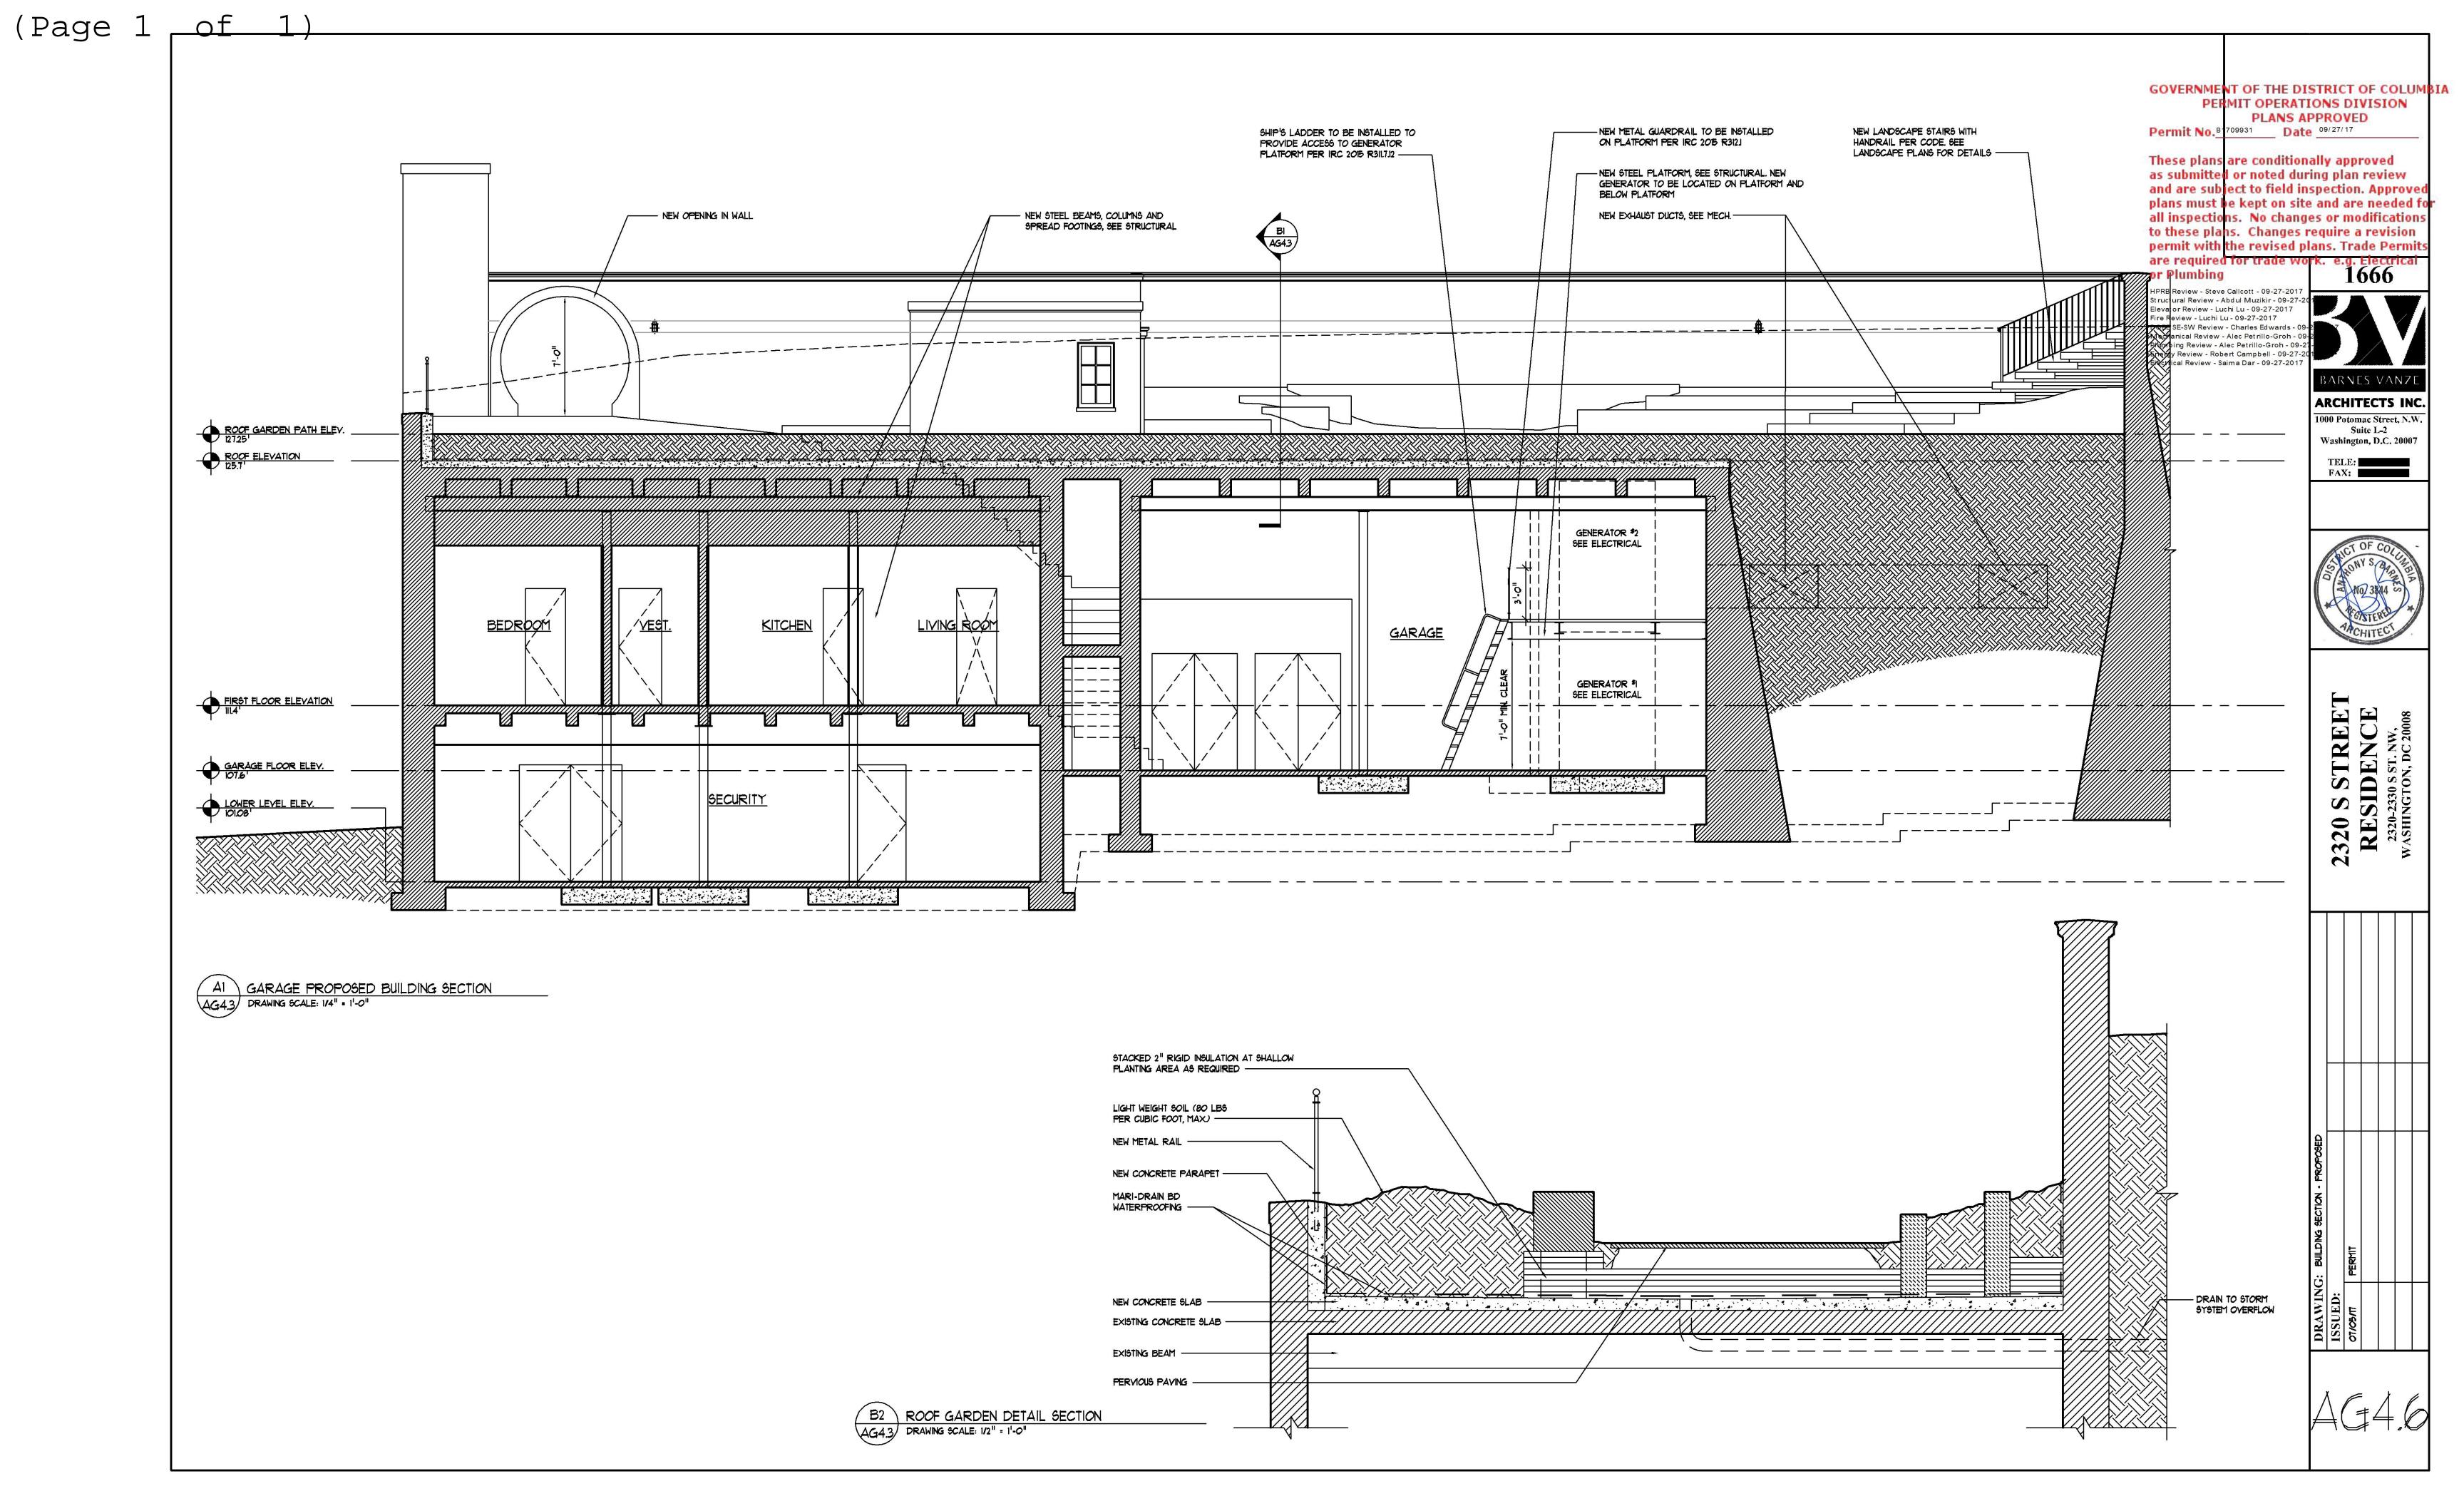

Interior renovations on all levels to existing building to a single-family dwelling with updated systems and finishes and to Description: renovate existing detached sub-grade garage. Construct rear addition, elevators, terraces, walks, retaining walls, utilities, stormwater management. pergola, drainage and associated appurtenances.