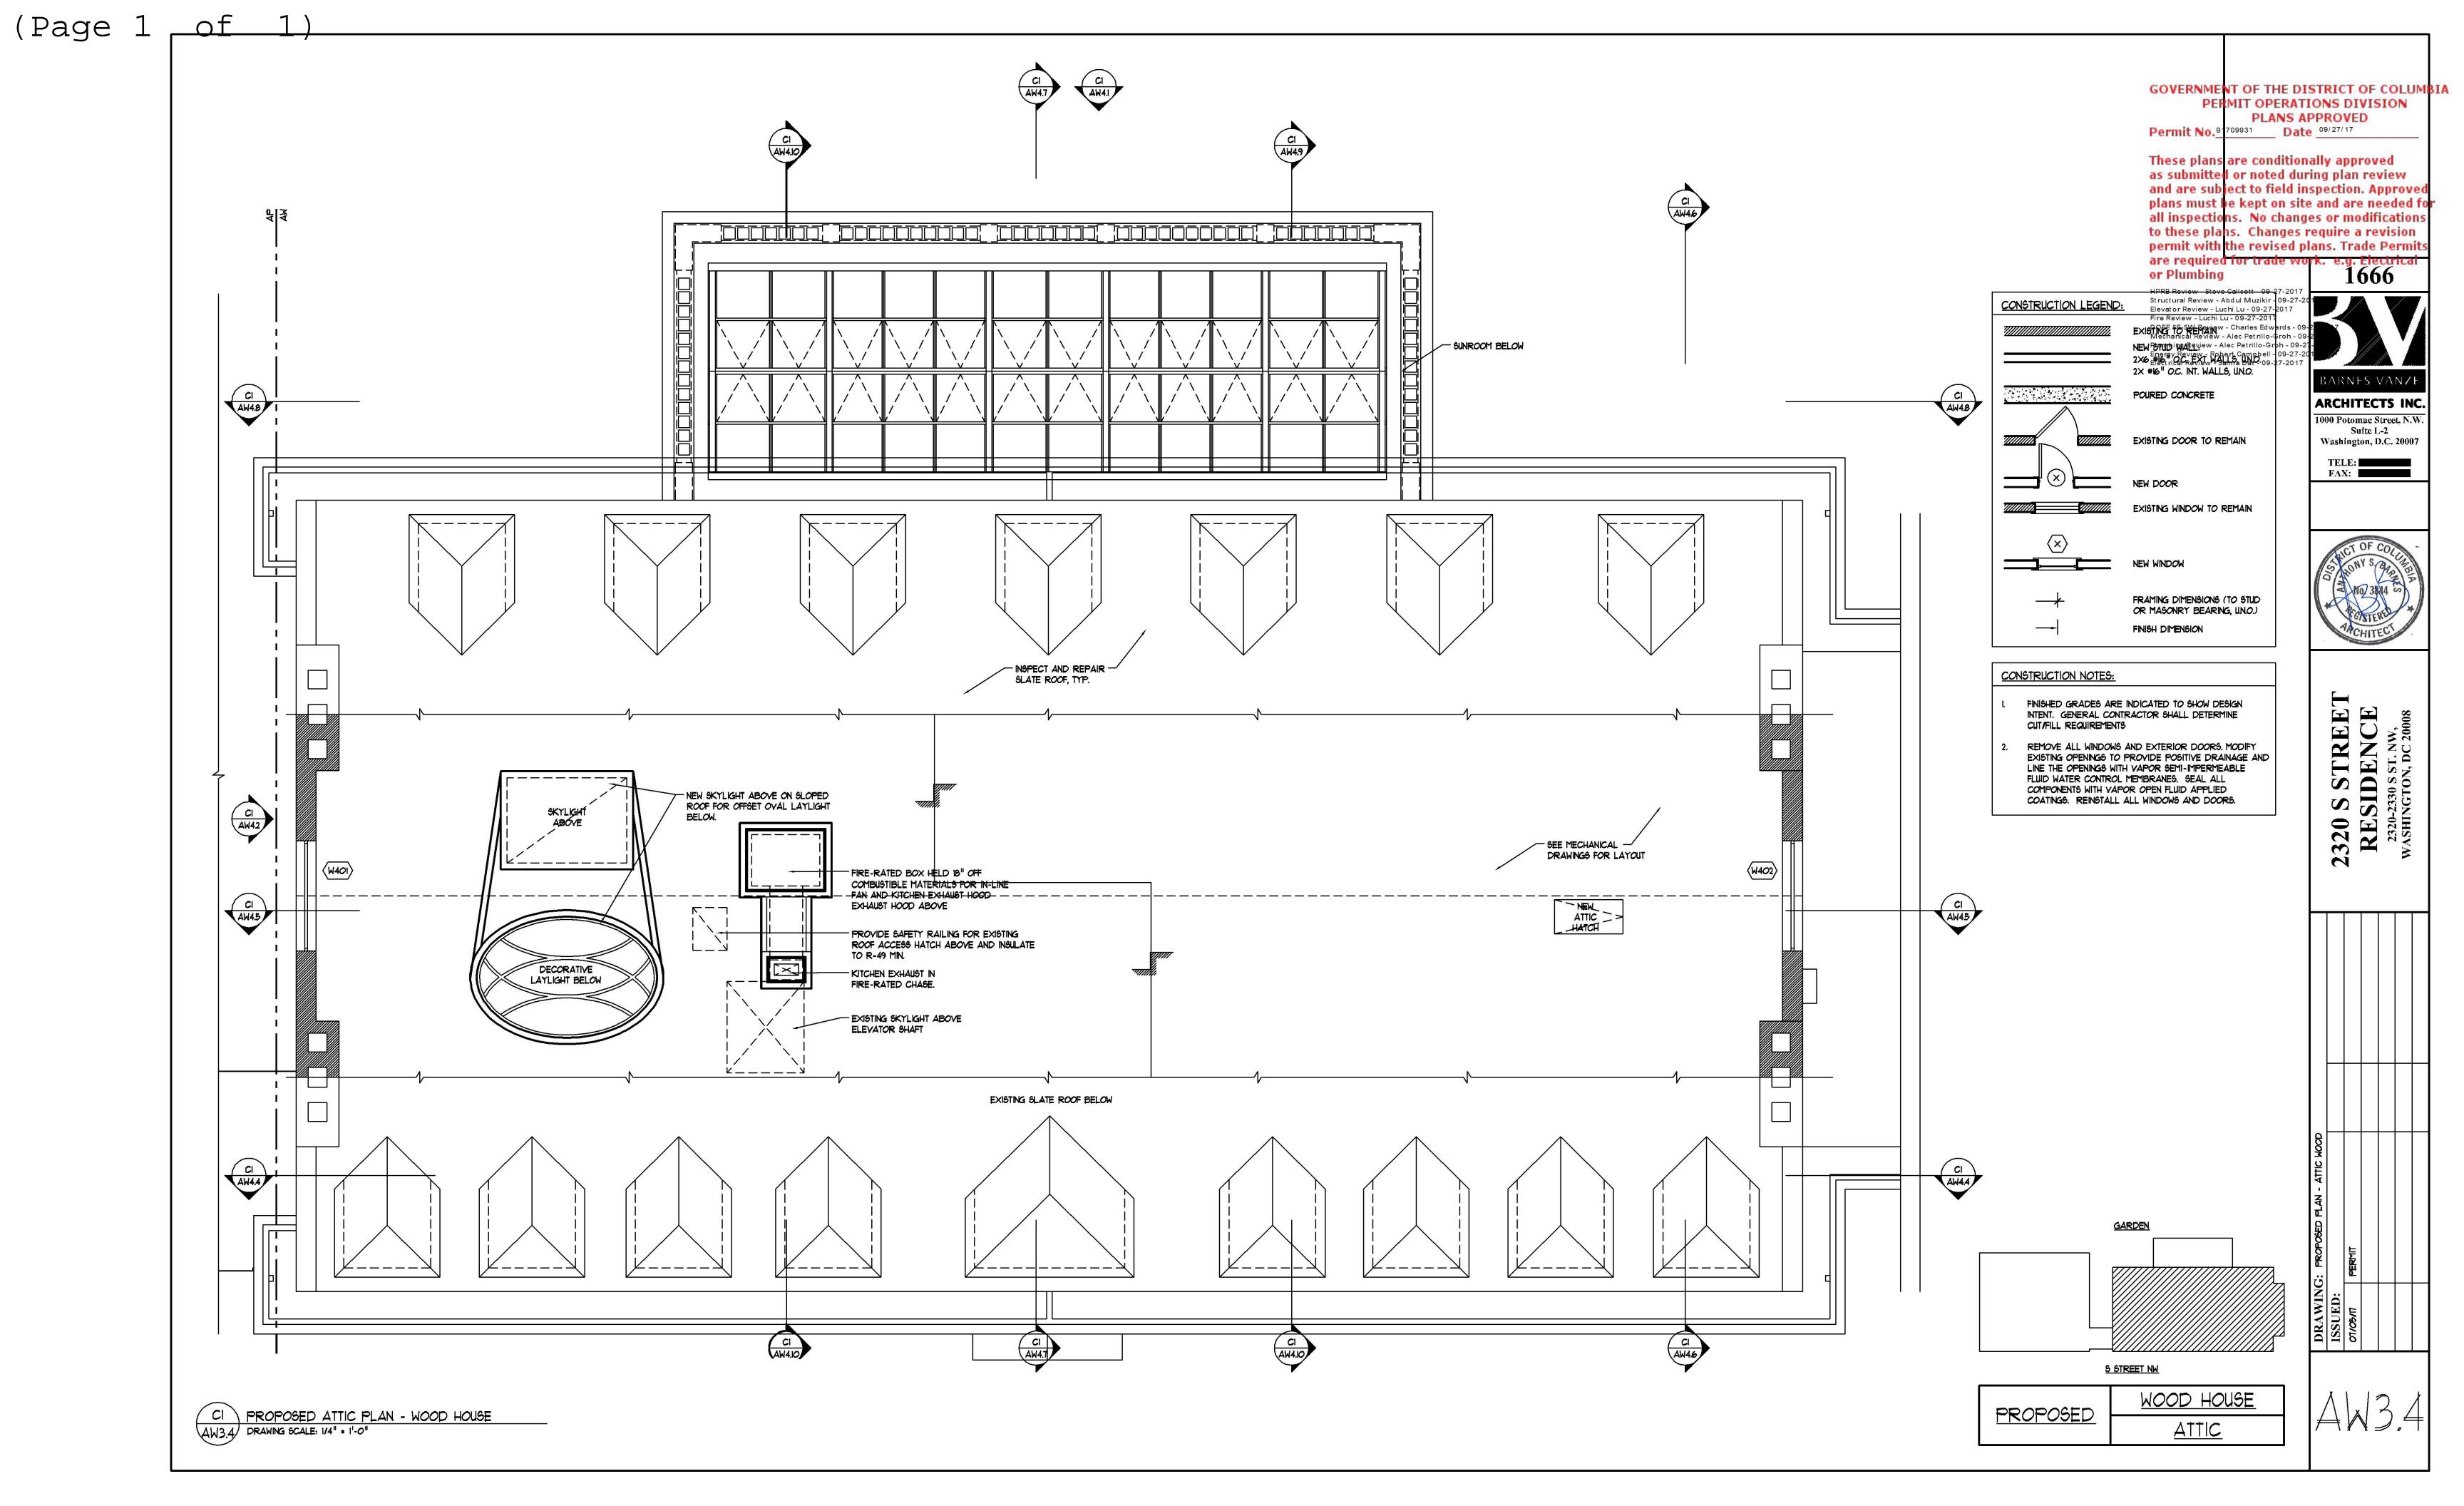

L MATCH EXES, OR EQ CUE  BLE. HARDWA | TO EXTERIOR ISTING OPENIN CONTROL MEI  ARGON FILLE IN COEFFICIEN VALUE OF O.7, EED CODE L  XISTING. ISTOM MAHOG | INGS TO PROPER INT (SHGC) VAS, ALL OTHER ALL O | SEAL ALL CO  " (035 "U" VA  VALUE OF 030  ER SUNROOM SH  R SUNROOM SH  NFRC 400. | ALUE MINIMUM, TYP)  O  I FENESTRATION TO MEET CODE  KYLIGHTS TO MEET CODE REQUI       | FLUID APPLIED COATINGS. REINSTALL ALL WINDOWS, I                                                    |                  |              |                                                          | Sulte L-2 Washington, D.C. 20007 TELE: FAX:  Washington, D.C. 20007  TELE: FAX:  Substitute Control of Control |



FLASHING W/ THREE SIDES TURNED UP TO FORM PAN.

C2 DETAIL OF SILL FLASHING
A1.3 NOT TO SCALE



















































GOVERNMENT OF THE DISTRICT OF COLUMBIA
PERMIT OPERATIONS DIVISION
PLANS APPROVED

Permit No. B 709931 Date 09/27/17

These plans are conditionally approved as submitted or noted during plan review and are subject to field inspection. Approved plans must be kept on site and are needed for all inspections. No changes or modifications to these plans. Changes require a revision permit with the revised plans. Trade Permits are required for trade work. e.g. Electrical or Plumbing

HPRB Review - Steve Callcott - 09-27-2017
Structural Review - Abdul Muzikir - 09-27-2
Elevator Review - Luchi Lu - 09-27-2017
Fire Review - Luchi Lu - 09-27-2017
DOEE SE-SW Review - Charles Edwards - 09
Mechanical Review - Alec Petrillo-Groh - 09-2
Electrical Review - Robert Campbell - 09-27