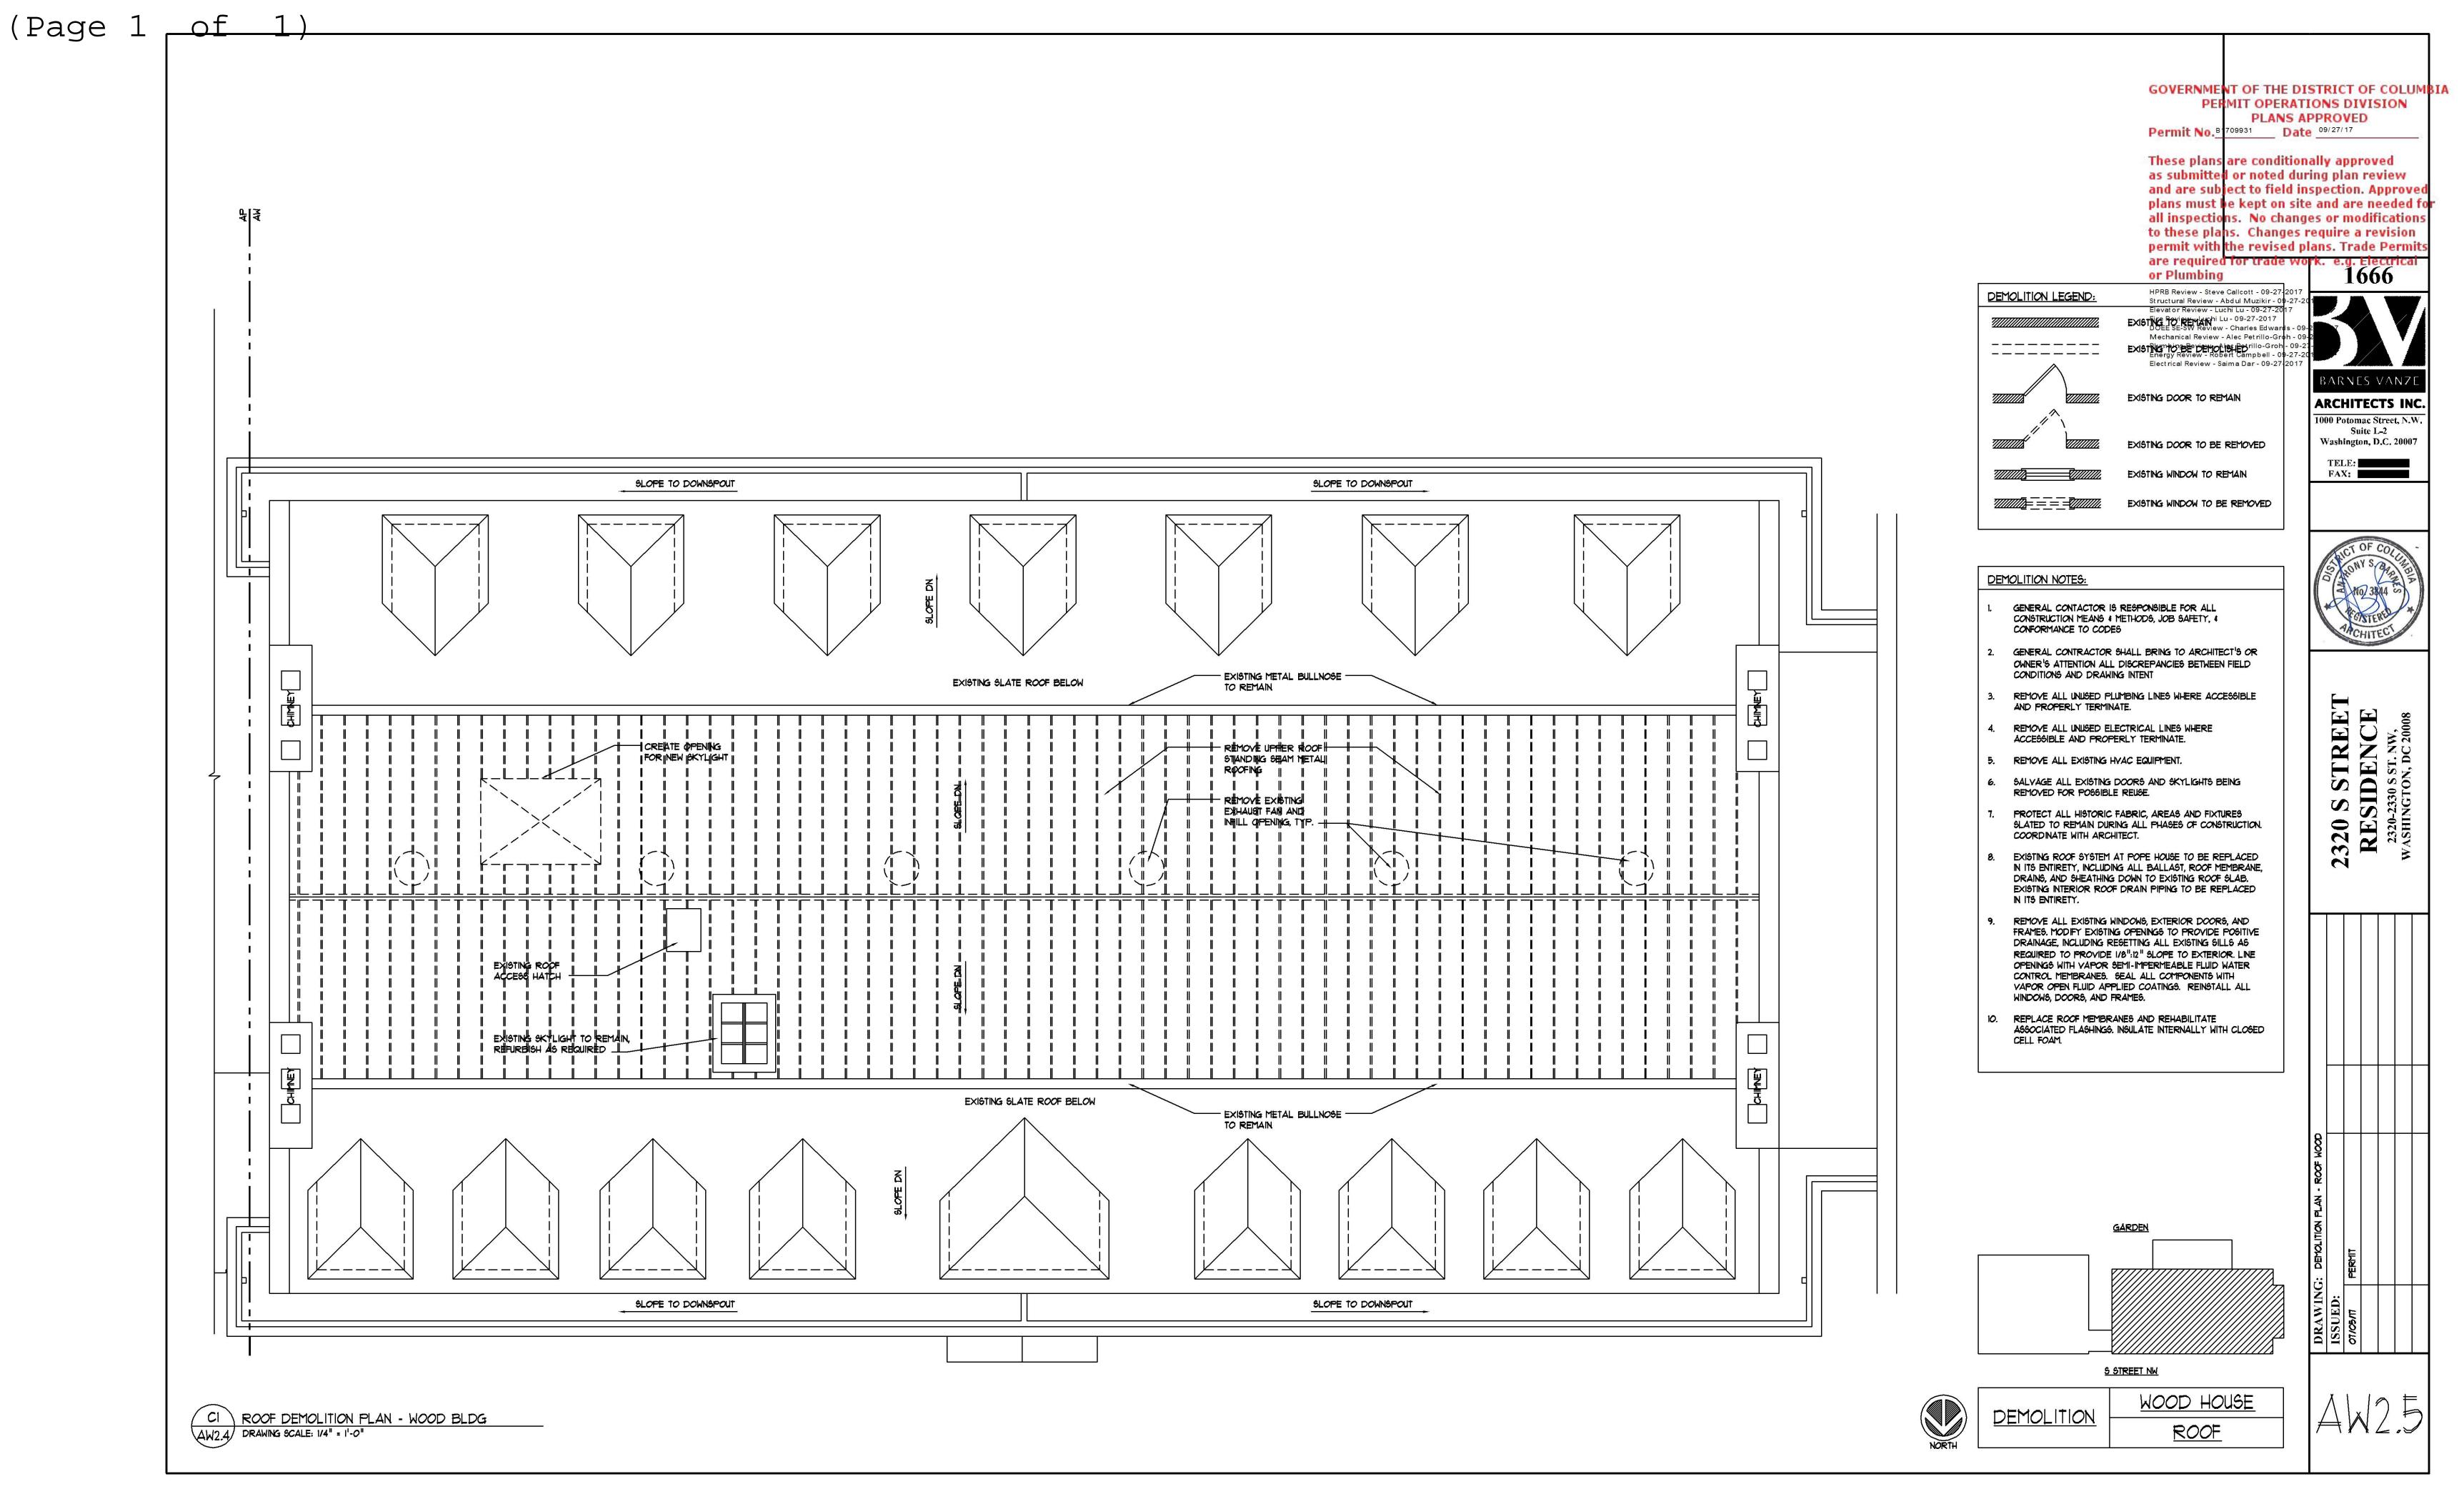

NOT EXC.  LL MATCH EXES, OR EQ CUE  BLE. HARDWA | TO EXTERIOR ISTING OPENIN CONTROL MEI  ARGON FILLE IN COEFFICIEN VALUE OF O.7, EED CODE L  XISTING. ISTOM MAHOG | INGS TO PROPER INT (SHGC) VAS, ALL OTHER ALL O | SEAL ALL CO  " (035 "U" VA  VALUE OF 030  ER SUNROOM SH  R SUNROOM SH  NFRC 400. | ALUE MINIMUM, TYP)  O  I FENESTRATION TO MEET CODE  KYLIGHTS TO MEET CODE REQUI       | FLUID APPLIED COATINGS. REINSTALL ALL WINDOWS, I                                                    |                  |              |                                                          | Sulte L-2 Washington, D.C. 20007 TELE: FAX:  Washington, D.C. 20007  TELE: FAX:  Substitute Control of Control |



FLASHING W/ THREE SIDES TURNED UP TO FORM PAN.

C2 DETAIL OF SILL FLASHING
A1.3 NOT TO SCALE



















































GOVERNMENT OF THE DISTRICT OF COLUMBIA
PERMIT OPERATIONS DIVISION
PLANS APPROVED

Permit No. B 709931 Date 09/27/17

These plans are conditionally approved as submitted or noted during plan review and are subject to field inspection. Approved plans must be kept on site and are needed for all inspections. No changes or modifications to these plans. Changes require a revision permit with the revised plans. Trade Permits are required for trade work. e.g. Electrical or Plumbing

HPRB Review - Steve Callcott - 09-27-2017
Structural Review - Abdul Muzikir - 09-27-2
Elevator Review - Luchi Lu - 09-27-2017
Fire Review - Luchi Lu - 09-27-2017
DOEE SE-SW Review - Charles Edwards - 09
Mechanical Review - Alec Petrillo-Groh - 09-2
Electrical Review - Robert Camp