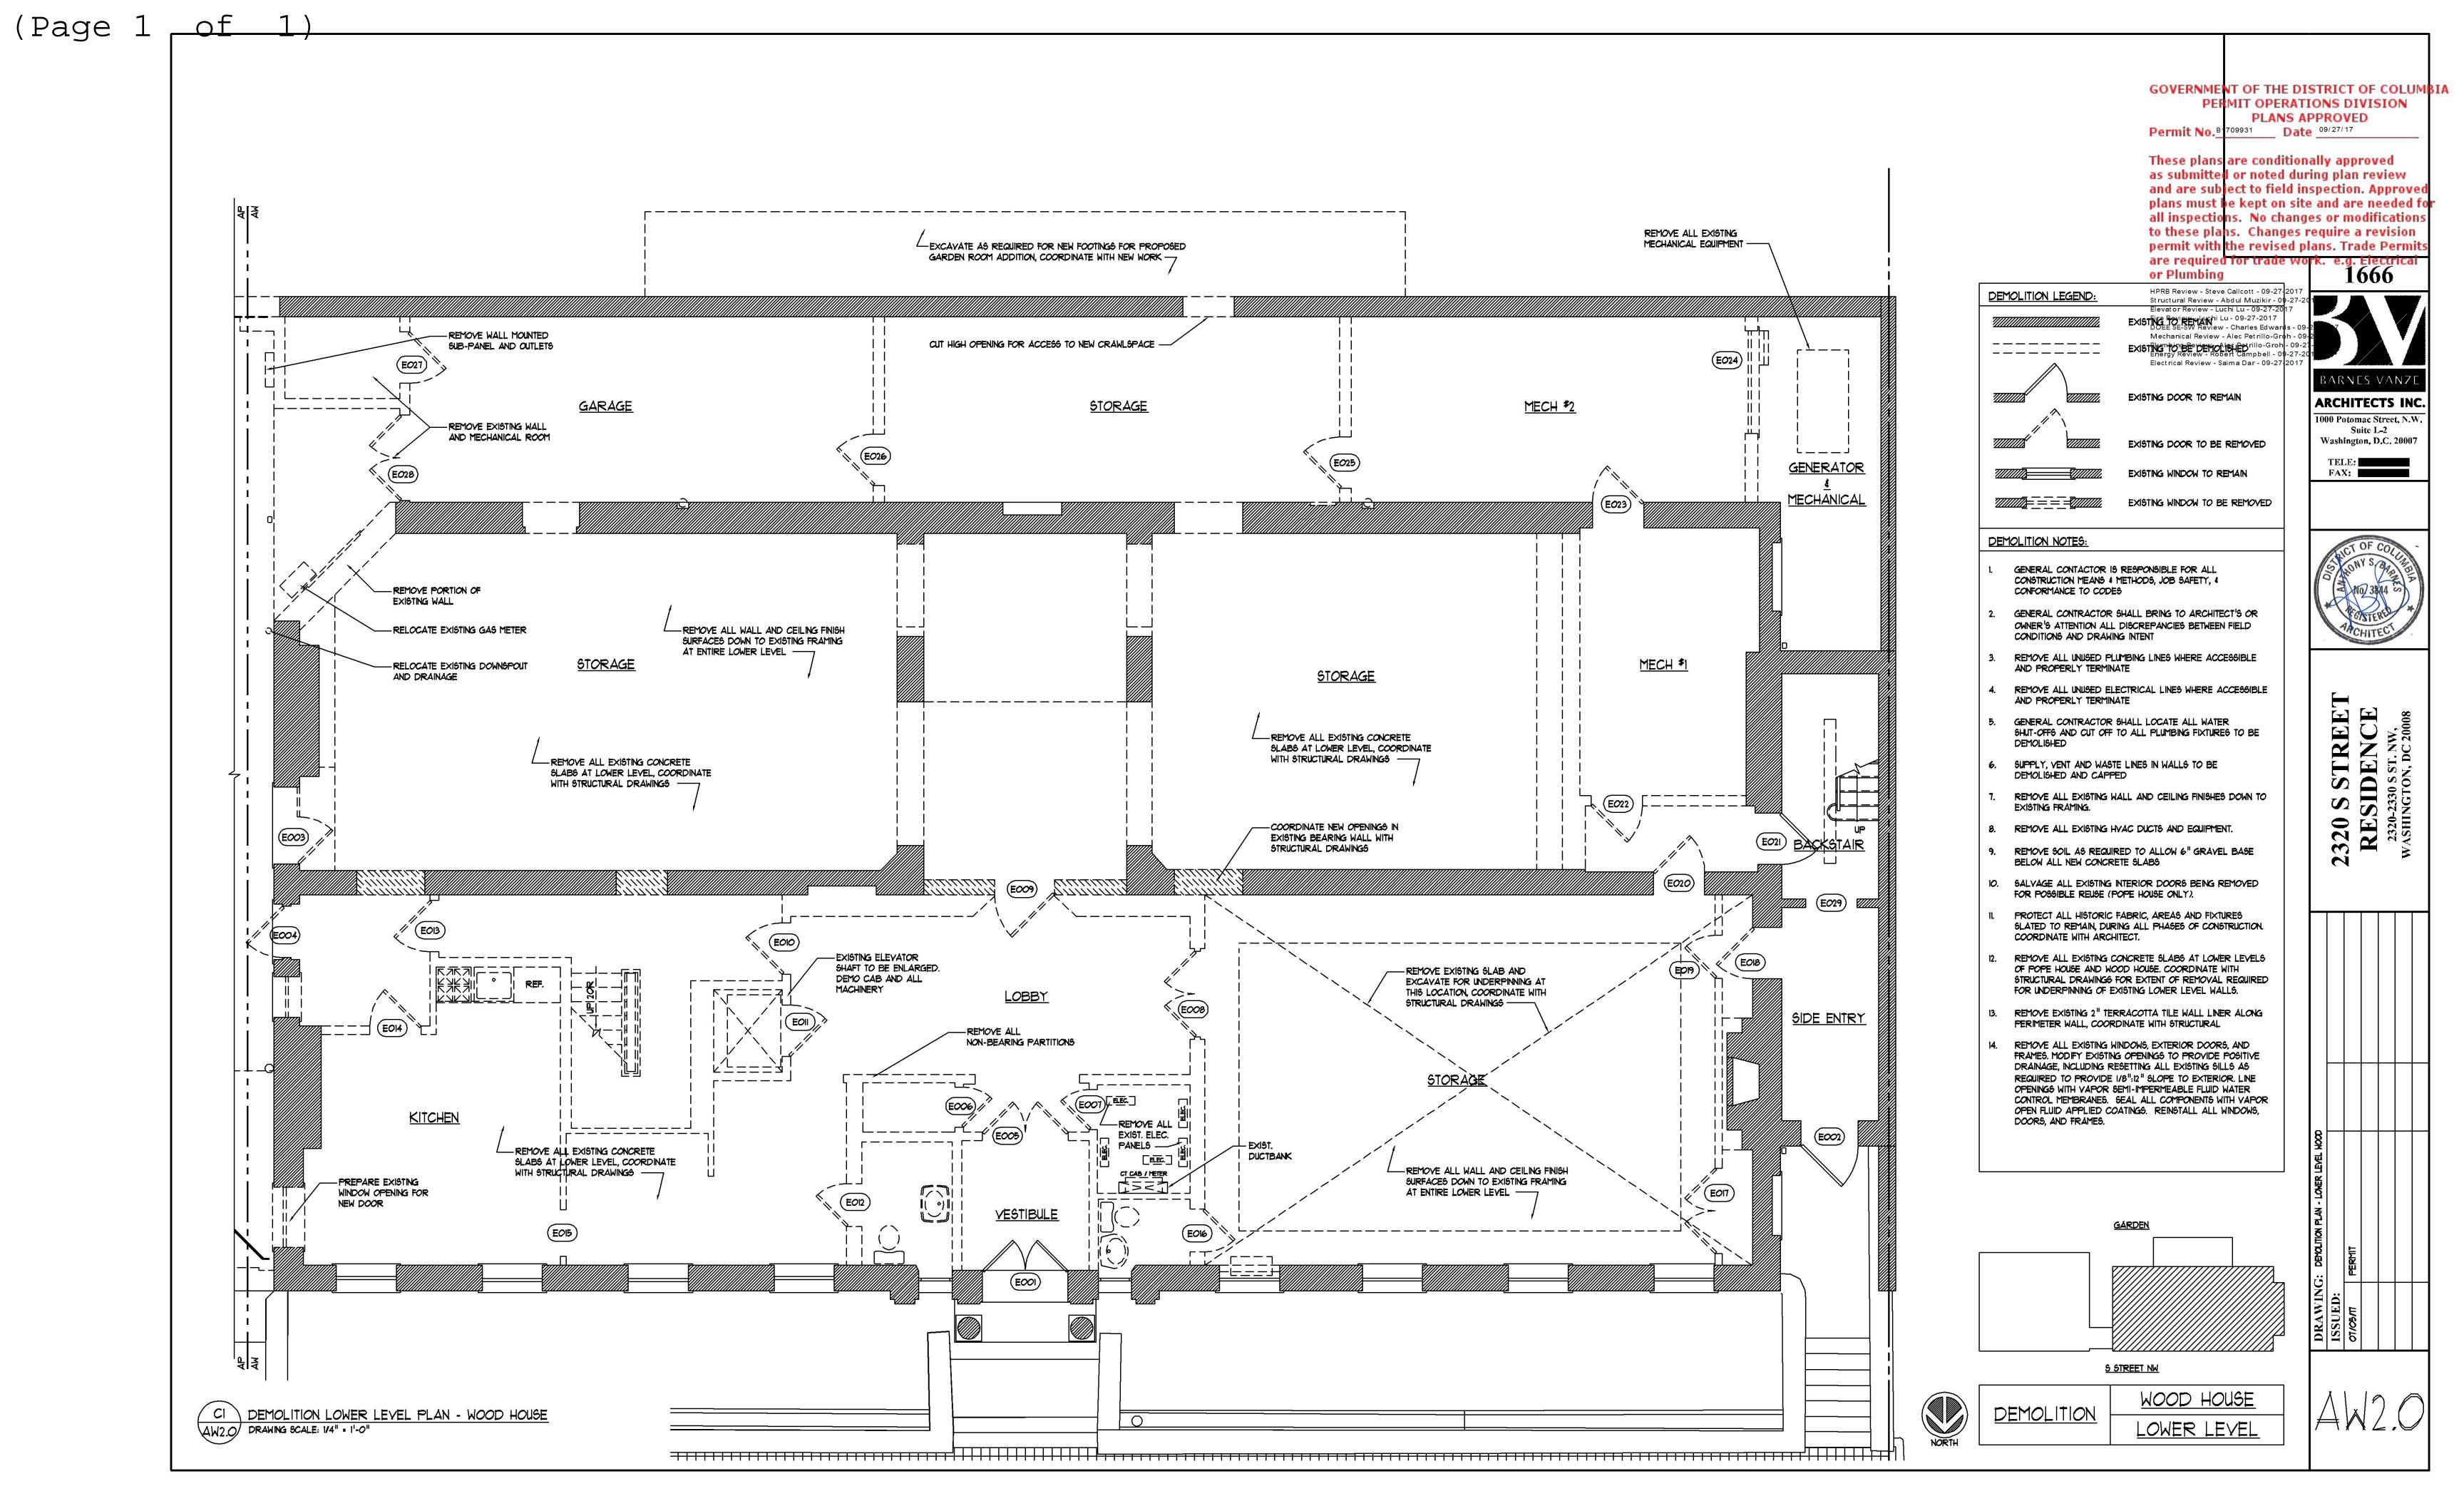

Interior renovations on all levels to existing building to a single-family dwelling with updated systems and finishes and to Description: renovate existing detached sub-grade garage. Construct rear addition, elevators, terraces, walks, retaining walls, utilities, stormwater management. pergola, drainage and associated appurtenances.

Ward: Square: Suffix: Lot:

| 2320 - 2330 S ST NW                                                                                                    | *                                                |                                    | Zone:                      | Ward:                                    | Square:                  | Suffix:    | Lot:        |                           |        |
|------------------------------------------------------------------------------------------------------------------------|--------------------------------------------------|------------------------------------|----------------------------|------------------------------------------|--------------------------|------------|-------------|---------------------------|--------|
| 2320 - 2330 5 51 NVV                                                                                                   |                                                  |                                    |                            |                                          | R-1-B                    | <u>2</u> . | 2517        |                           | 0046   |
| Description Of Work:<br>Interior renovations on all levels to existing<br>rear addition, elevators, terraces, walks, r | etaining walls, utilitie                         | s, stormwater management.          |                            |                                          |                          |            | sub-grade g | arage. Cons               | truct  |
| ***DEMO, FOUNDATION, ADDITION PO                                                                                       | P BACK, ALTERATI                                 | ION LEVEL 3                        |                            |                                          |                          |            |             | · ·                       |        |
| Permission Is Hereby Granted T                                                                                         | o:                                               | Owner Address:                     |                            |                                          |                          | P          | ERMIT F     | EE:                       | ,      |
| The Cherry Revocable Truste                                                                                            | Under Trust A                                    | 5301 WISCONSIN A<br>WASHINGTON, DC |                            | \$148,587.32                             |                          |            |             |                           |        |
| Permit Type:<br>Addition Alteration Repair                                                                             | Existing Use<br>Museums                          |                                    |                            | Proposed Use: Single Family Dwelling - I |                          |            |             | F                         | Plans: |
| Agent Name:<br>David C Landsman                                                                                        | Agent Address 1001 Connect Suite 401 Washington, | licut Avenue, Nw                   | Existing Dw<br>Units:<br>1 | eli                                      | Proposed Dwell<br>Units: | No. of     |             | Floor(s)<br>Involved<br>4 |        |
| Ohma Patrion / Daniel Matriota                                                                                         |                                                  |                                    |                            | <del></del>                              |                          |            |             |                           |        |