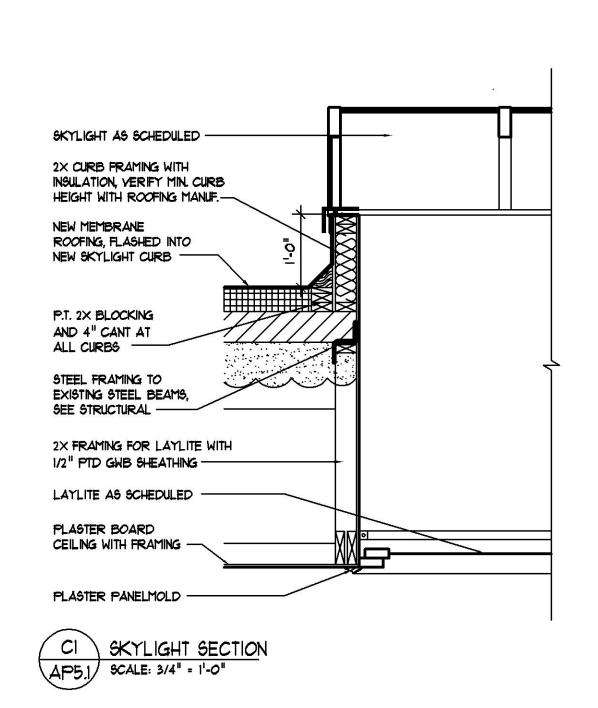

Interior renovations on all levels to existing building to a single-family dwelling with updated systems and finishes and to Description: renovate existing detached sub-grade garage. Construct rear addition, elevators, terraces, walks, retaining walls, utilities, stormwater management. pergola, drainage and associated appurtenances.