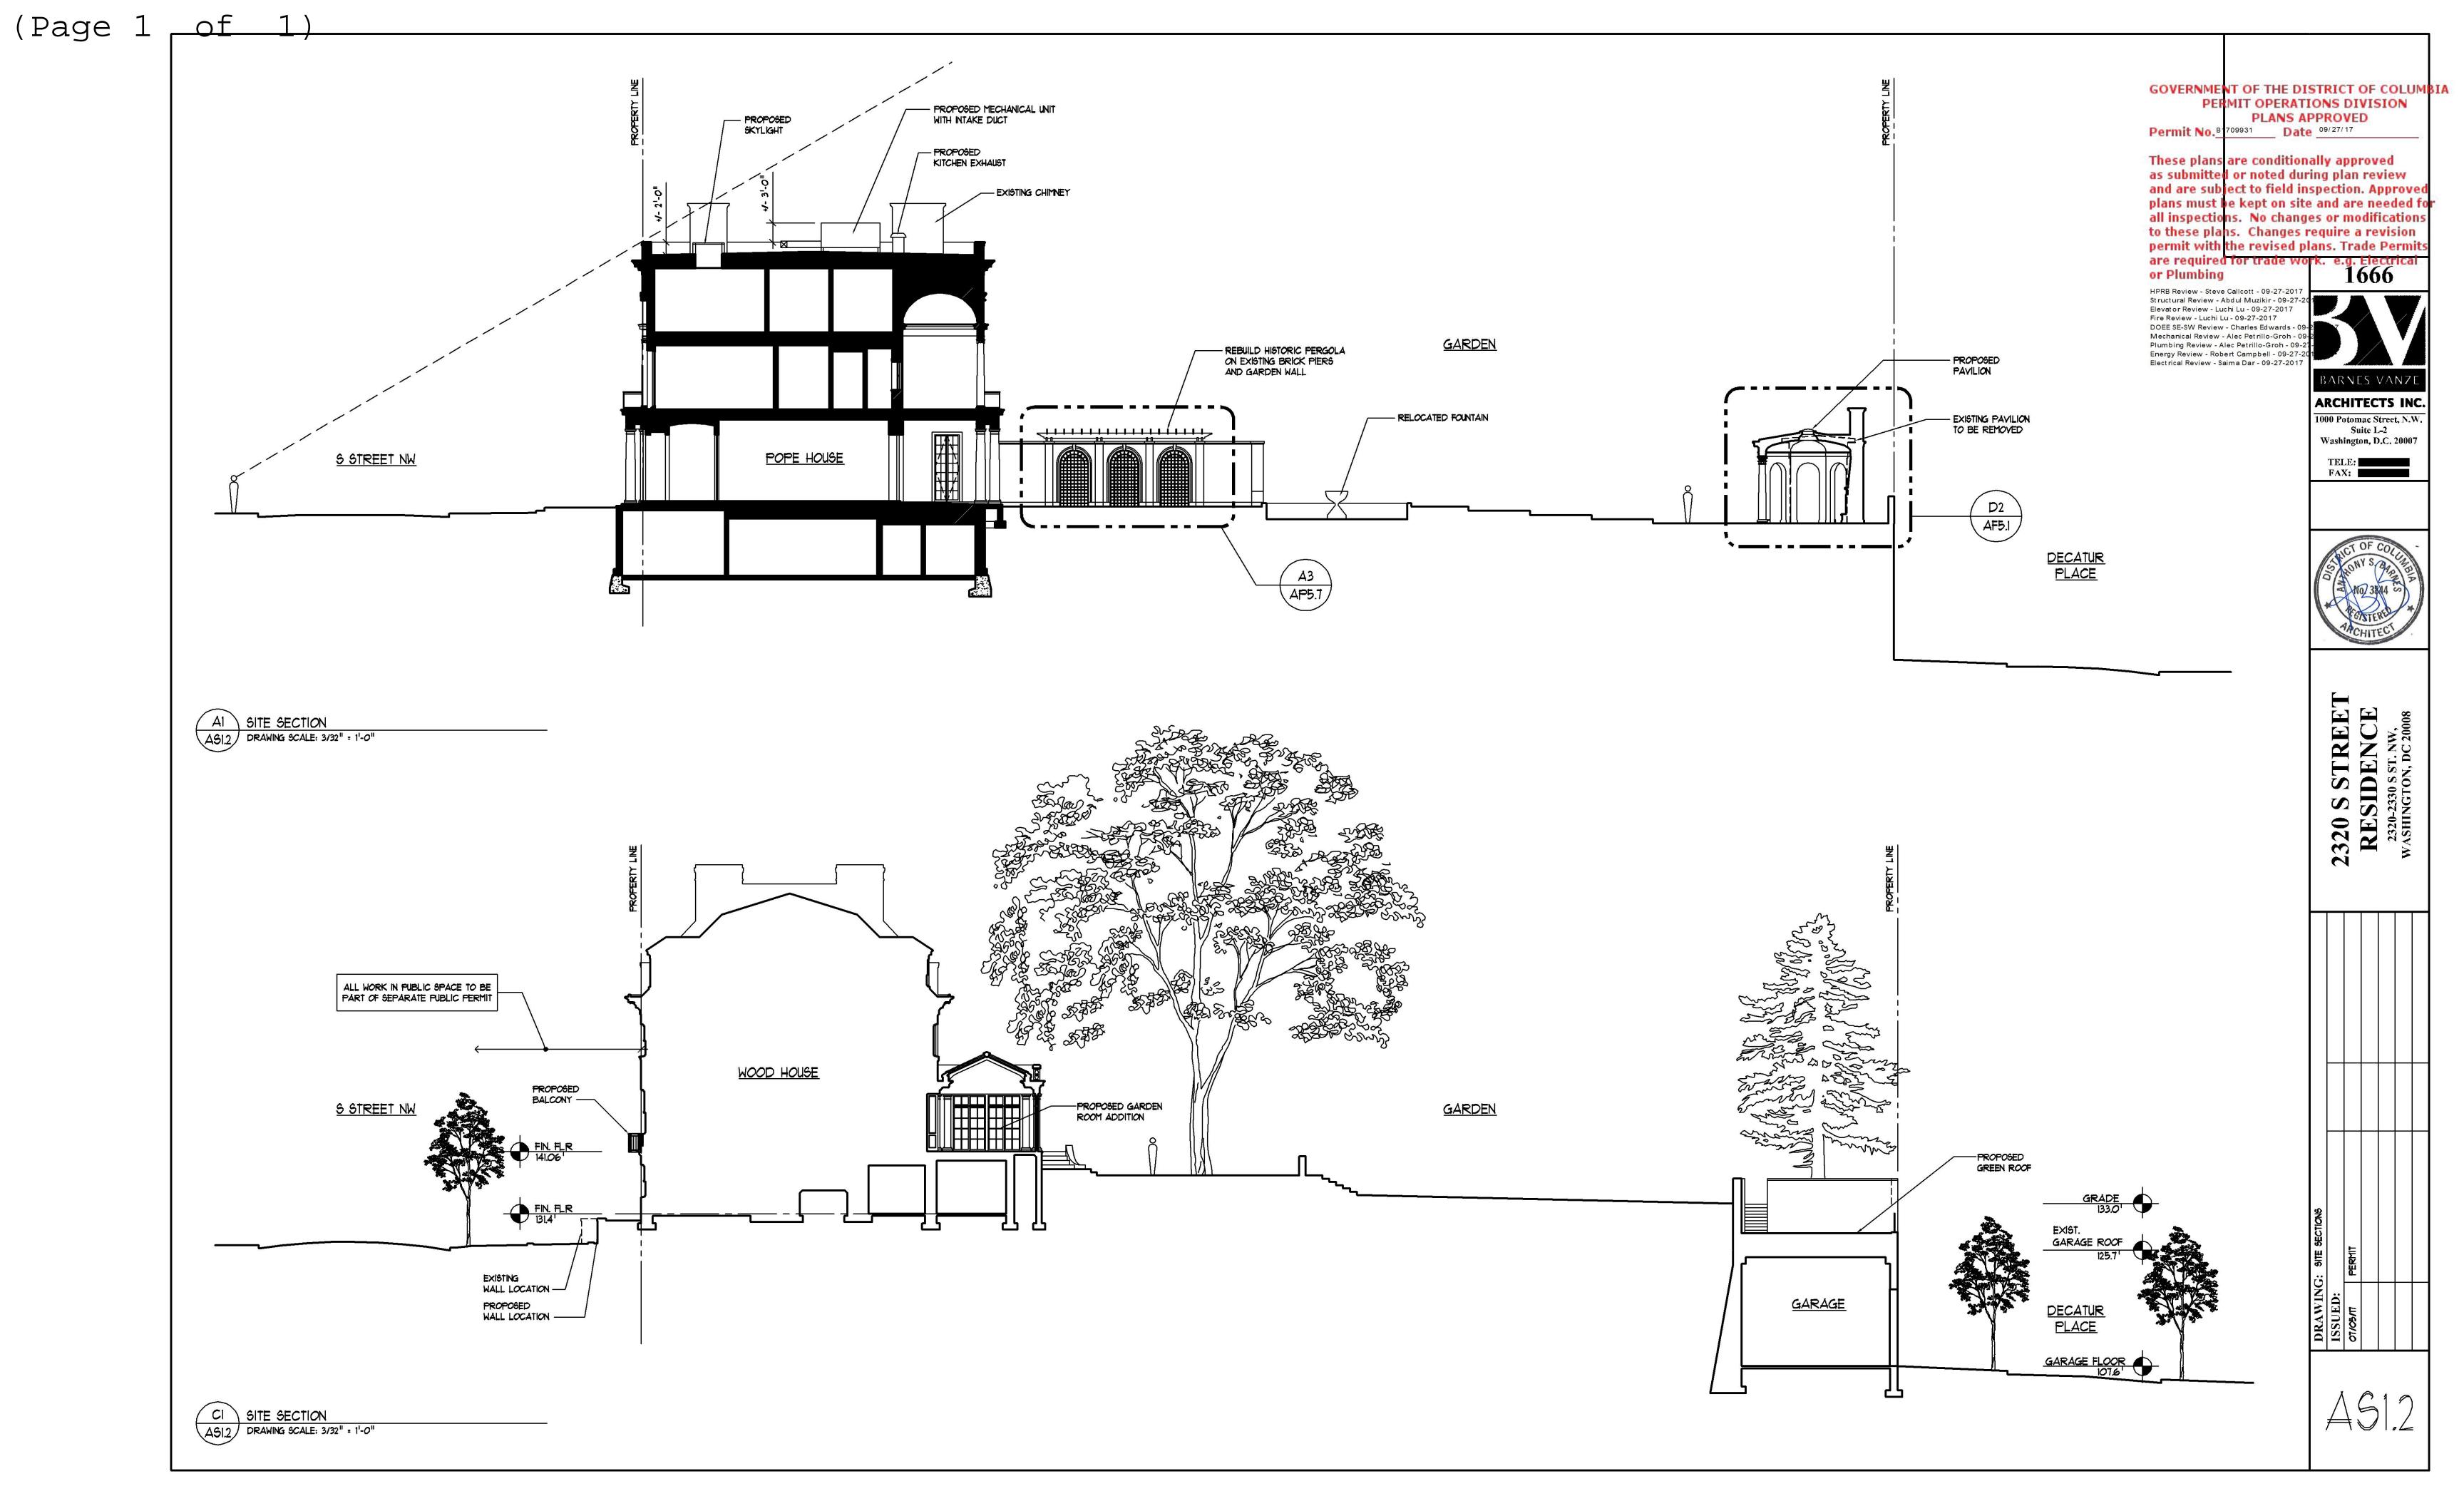

Interior renovations on all levels to existing building to a single-family dwelling with updated systems and finishes and to Description: renovate existing detached sub-grade garage. Construct rear addition, elevators, terraces, walks, retaining walls, utilities, stormwater management. pergola, drainage and associated appurtenances.

Ward: Square: Suffix: Lot:

| 2320 - 2330 S ST NW                                                                                                    | *                                                |                                    | Zone:                      | Ward:                                    | Square:                  | Suffix:    | Lot:        |                           |        |
|------------------------------------------------------------------------------------------------------------------------|--------------------------------------------------|------------------------------------|----------------------------|------------------------------------------|--------------------------|------------|-------------|---------------------------|--------|
| 2320 - 2330 5 51 NVV                                                                                                   |                                                  |                                    |                            |                                          | R-1-B                    | <u>2</u> . | 2517        |                           | 0046   |
| Description Of Work:<br>Interior renovations on all levels to existing<br>rear addition, elevators, terraces, walks, r | etaining walls, utilitie                         | s, stormwater management.          |                            |                                          |                          |            | sub-grade g | arage. Cons               | truct  |
| ***DEMO, FOUNDATION, ADDITION PO                                                                                       | P BACK, ALTERATI                                 | ION LEVEL 3                        |                            |                                          |                          |            |             | · ·                       |        |
| Permission Is Hereby Granted T                                                                                         | o:                                               | Owner Address:                     |                            |                                          |                          | P          | ERMIT F     | EE:                       | ,      |
| The Cherry Revocable Truste                                                                                            | Under Trust A                                    | 5301 WISCONSIN A<br>WASHINGTON, DC |                            | \$148,587.32                             |                          |            |             |                           |        |
| Permit Type:<br>Addition Alteration Repair                                                                             | Existing Use<br>Museums                          |                                    |                            | Proposed Use: Single Family Dwelling - I |                          |            |             | F                         | Plans: |
| Agent Name:<br>David C Landsman                                                                                        | Agent Address 1001 Connect Suite 401 Washington, | licut Avenue, Nw                   | Existing Dw<br>Units:<br>1 | eli                                      | Proposed Dwell<br>Units: | No. of     |             | Floor(s)<br>Involved<br>4 |        |
| Ohma Patrion / Daniel Matriota                                                                                         |                                                  |                                    |                            | <del></del>                              |                          |            |             |                           |        |