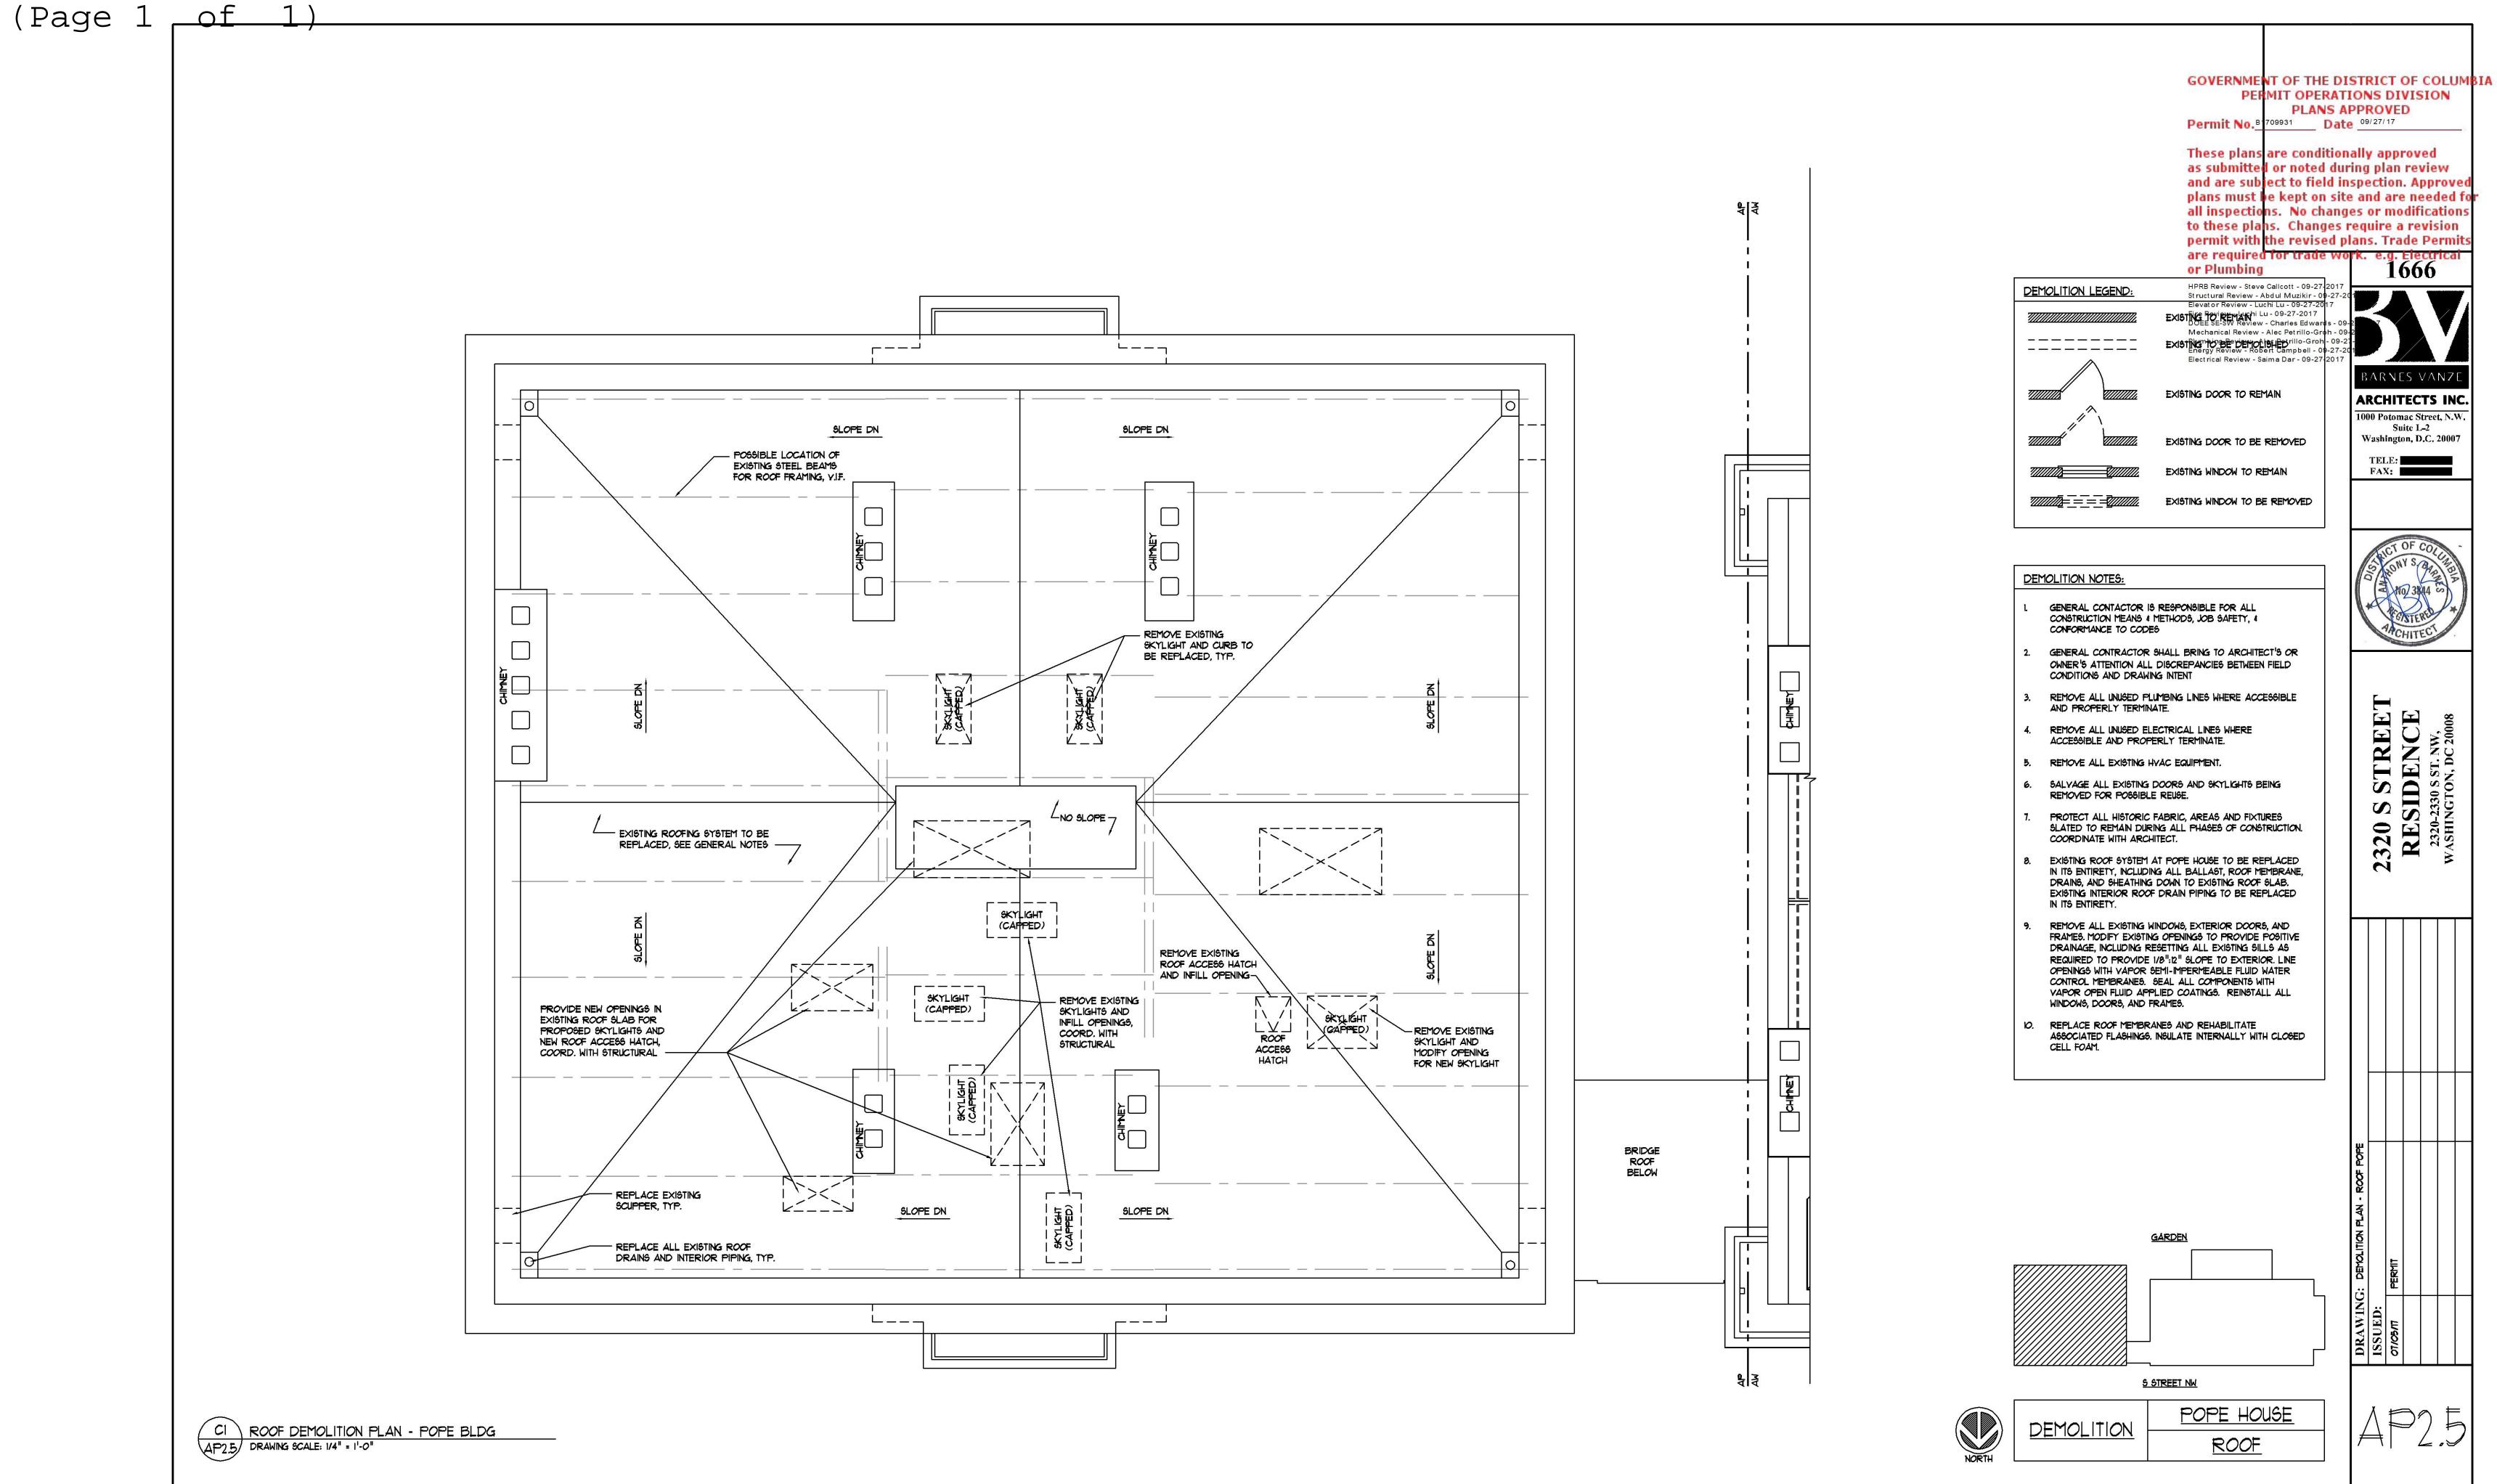

Interior renovations on all levels to existing building to a single-family dwelling with updated systems and finishes and to Description: renovate existing detached sub-grade garage. Construct rear addition, elevators, terraces, walks, retaining walls, utilities, stormwater management. pergola, drainage and associated appurtenances.

Ward: Square: Suffix: Lot:

| 2320 - 2330 S ST NW                                                                                                    | *                                                |                                    | Zone:                      | Ward:                                    | Square:                  | Suffix:    | Lot:        |                           |        |
|------------------------------------------------------------------------------------------------------------------------|--------------------------------------------------|------------------------------------|----------------------------|------------------------------------------|--------------------------|------------|-------------|---------------------------|--------|
| 2320 - 2330 5 51 NVV                                                                                                   |                                                  |                                    |                            |                                          | R-1-B                    | <u>2</u> . | 2517        |                           | 0046   |
| Description Of Work:<br>Interior renovations on all levels to existing<br>rear addition, elevators, terraces, walks, r | etaining walls, utilitie                         | s, stormwater management.          |                            |                                          |                          |            | sub-grade g | arage. Cons               | truct  |
| ***DEMO, FOUNDATION, ADDITION PO                                                                                       | P BACK, ALTERATI                                 | ION LEVEL 3                        |                            |                                          |                          |            |             | · ·                       |        |
| Permission Is Hereby Granted T                                                                                         | o:                                               | Owner Address:                     |                            |                                          |                          | P          | ERMIT F     | EE:                       | ,      |
| The Cherry Revocable Truste                                                                                            | Under Trust A                                    | 5301 WISCONSIN A<br>WASHINGTON, DC |                            | \$148,587.32                             |                          |            |             |                           |        |
| Permit Type:<br>Addition Alteration Repair                                                                             | Existing Use<br>Museums                          |                                    |                            | Proposed Use: Single Family Dwelling - I |                          |            |             | F                         | Plans: |
| Agent Name:<br>David C Landsman                                                                                        | Agent Address 1001 Connect Suite 401 Washington, | licut Avenue, Nw                   | Existing Dw<br>Units:<br>1 | eli                                      | Proposed Dwell<br>Units: | No. of     |             | Floor(s)<br>Involved<br>4 |        |
| Ohma Patrion / Daniel Matriota                                                                                         |                                                  |                                    |                            | <del></del>                              |                          |            |             |                           |        |