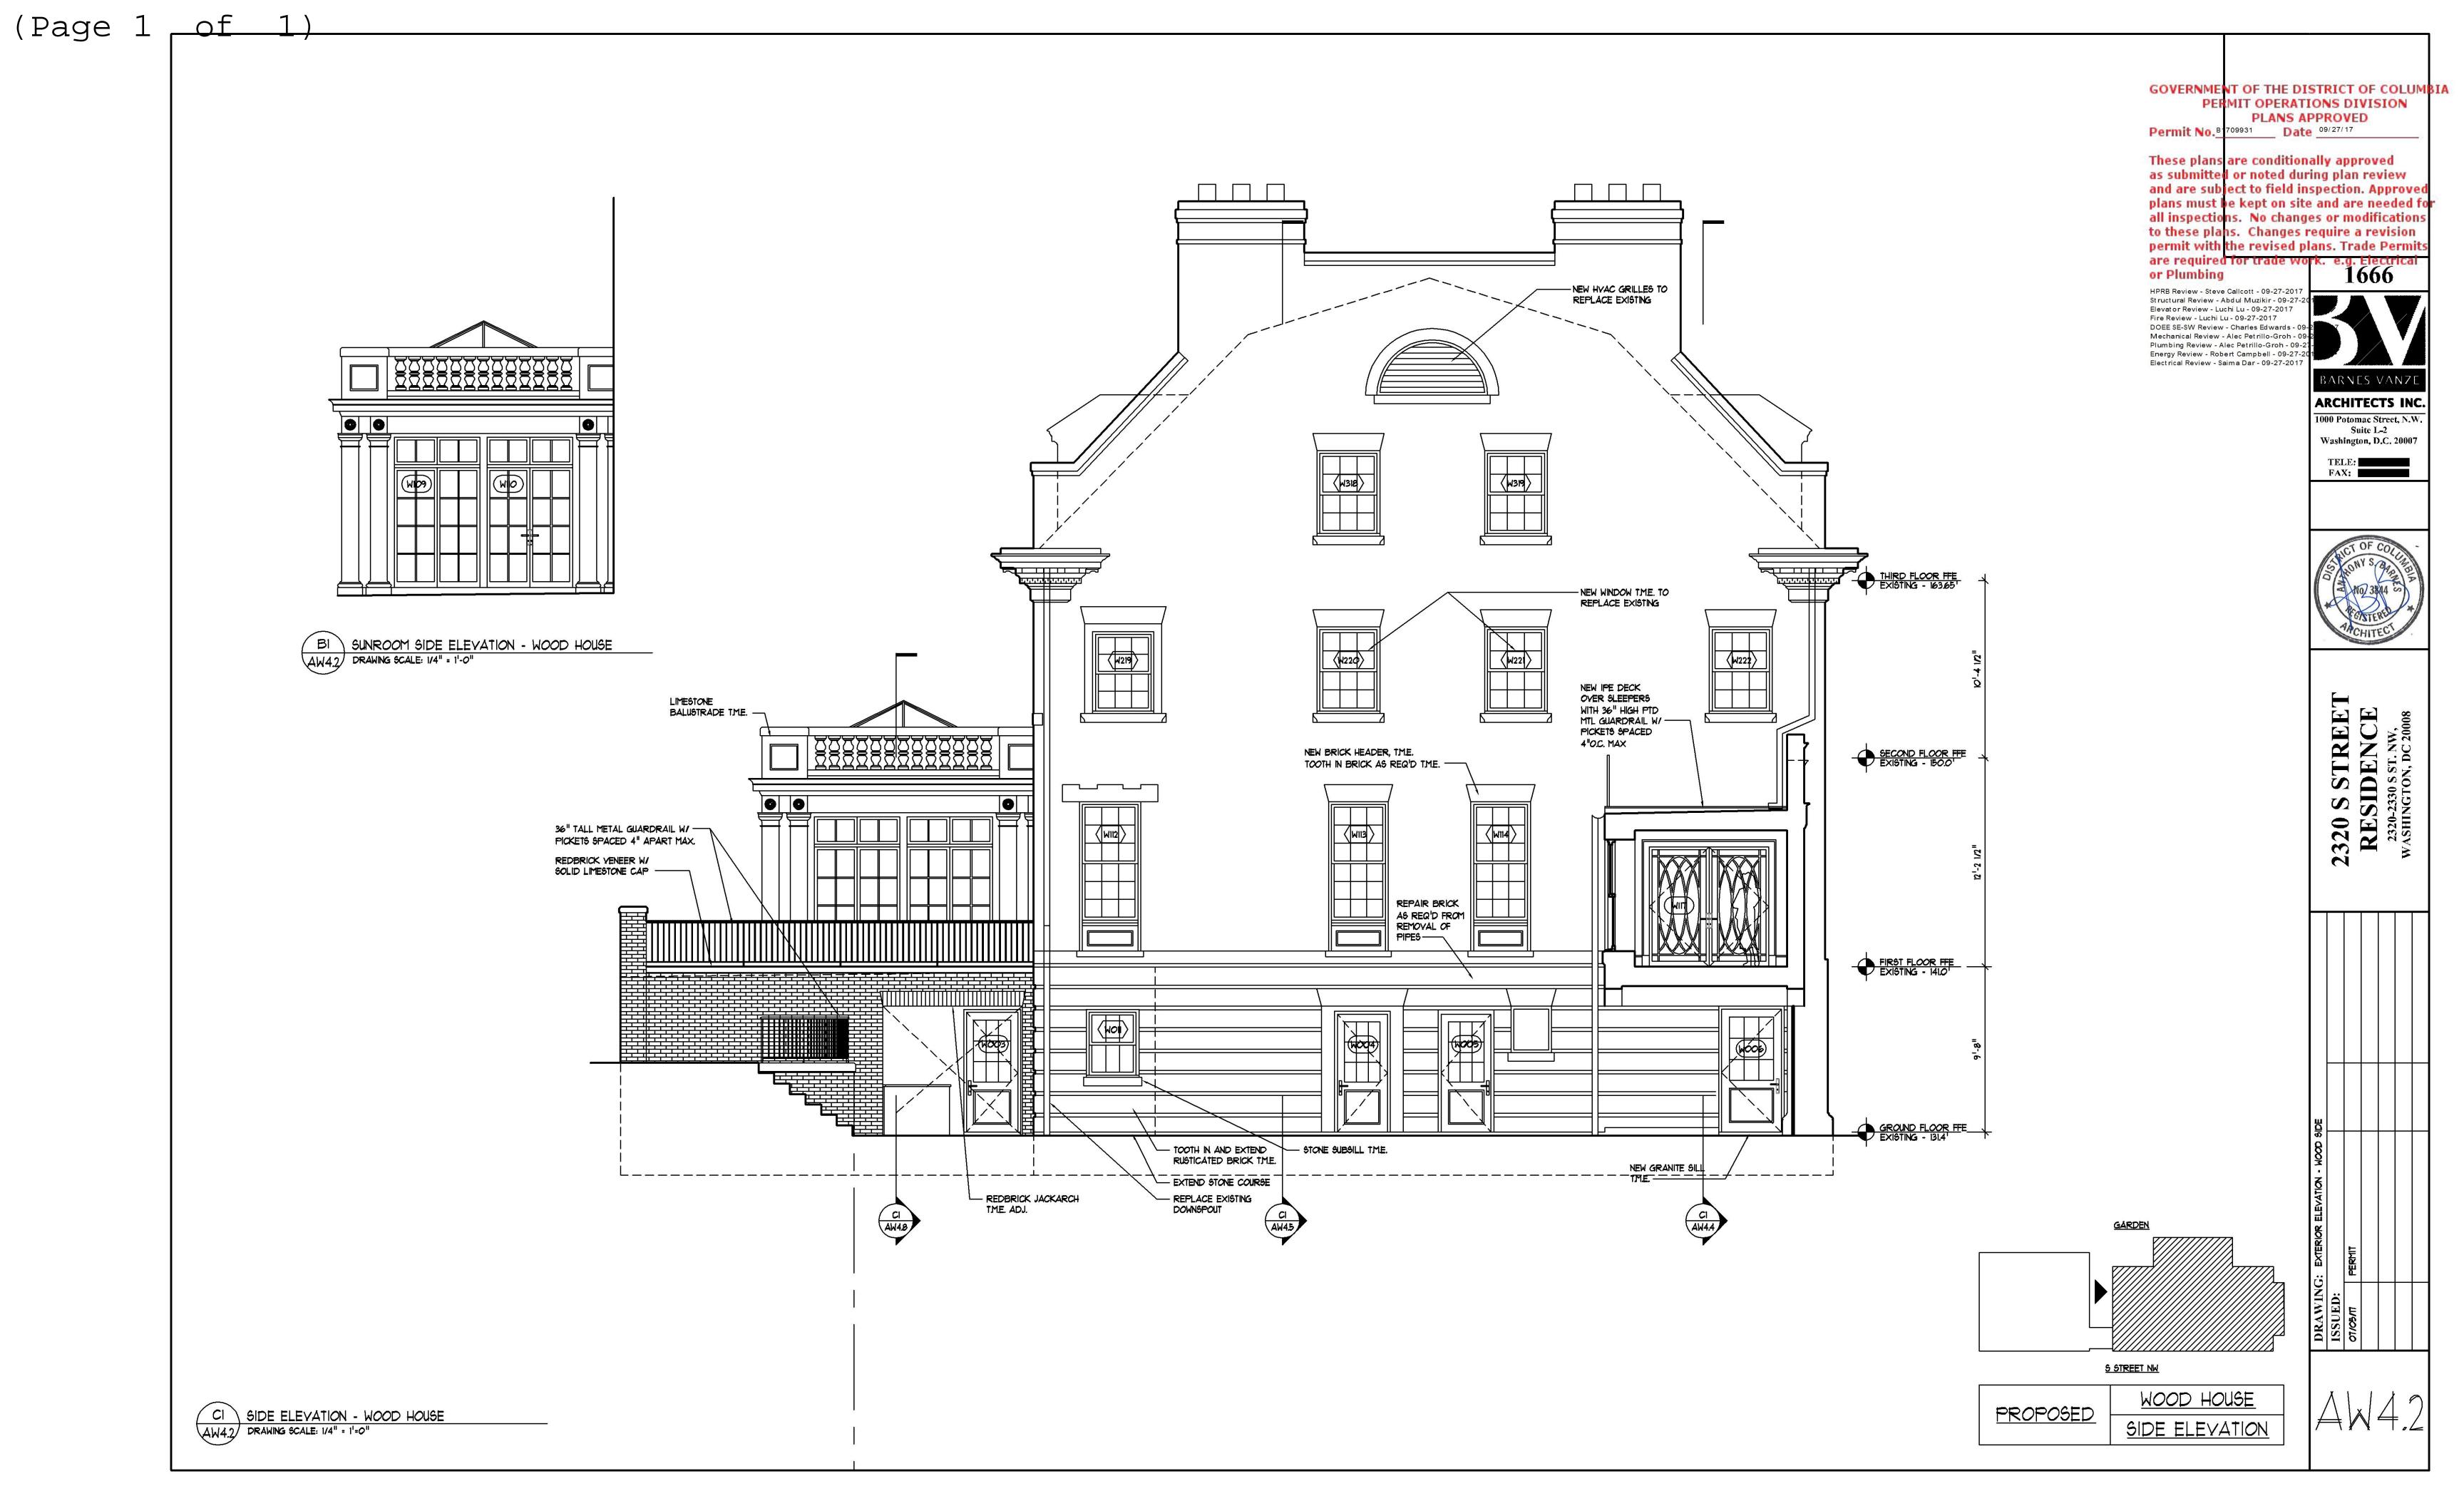

Interior renovations on all levels to existing building to a single-family dwelling with updated systems and finishes and to Description: renovate existing detached sub-grade garage. Construct rear addition, elevators, terraces, walks, retaining walls, utilities, stormwater management. pergola, drainage and associated appurtenances.

Ward: Square: Suffix: Lot:

| 2320 - 2330 S ST NW                                                                                                    | *                                                |                                    | Zone:                      | Ward:                                    | Square:                  | Suffix:    | Lot:        |                           |        |
|------------------------------------------------------------------------------------------------------------------------|--------------------------------------------------|------------------------------------|----------------------------|------------------------------------------|--------------------------|------------|-------------|---------------------------|--------|
| 2320 - 2330 5 51 NVV                                                                                                   |                                                  |                                    |                            |                                          | R-1-B                    | <u>2</u> . | 2517        |                           | 0046   |
| Description Of Work:<br>Interior renovations on all levels to existing<br>rear addition, elevators, terraces, walks, r | etaining walls, utilitie                         | s, stormwater management.          |                            |                                          |                          |            | sub-grade g | arage. Cons               | truct  |
| ***DEMO, FOUNDATION, ADDITION PO                                                                                       | P BACK, ALTERATI                                 | ION LEVEL 3                        |                            |                                          |                          |            |             | · ·                       |        |
| Permission Is Hereby Granted T                                                                                         | o:                                               | Owner Address:                     |                            |                                          |                          | P          | ERMIT F     | EE:                       | ,      |
| The Cherry Revocable Truste                                                                                            | Under Trust A                                    | 5301 WISCONSIN A<br>WASHINGTON, DC |                            | \$148,587.32                             |                          |            |             |                           |        |
| Permit Type:<br>Addition Alteration Repair                                                                             | Existing Use<br>Museums                          |                                    |                            | Proposed Use: Single Family Dwelling - I |                          |            |             | F                         | Plans: |
| Agent Name:<br>David C Landsman                                                                                        | Agent Address 1001 Connect Suite 401 Washington, | licut Avenue, Nw                   | Existing Dw<br>Units:<br>1 | eli                                      | Proposed Dwell<br>Units: | No. of     |             | Floor(s)<br>Involved<br>4 |        |
| Ohma Patrion / Daniel Matriota                                                                                         |                                                  |                                    |                            | <del></del>                              |                          |            |             |                           |        |