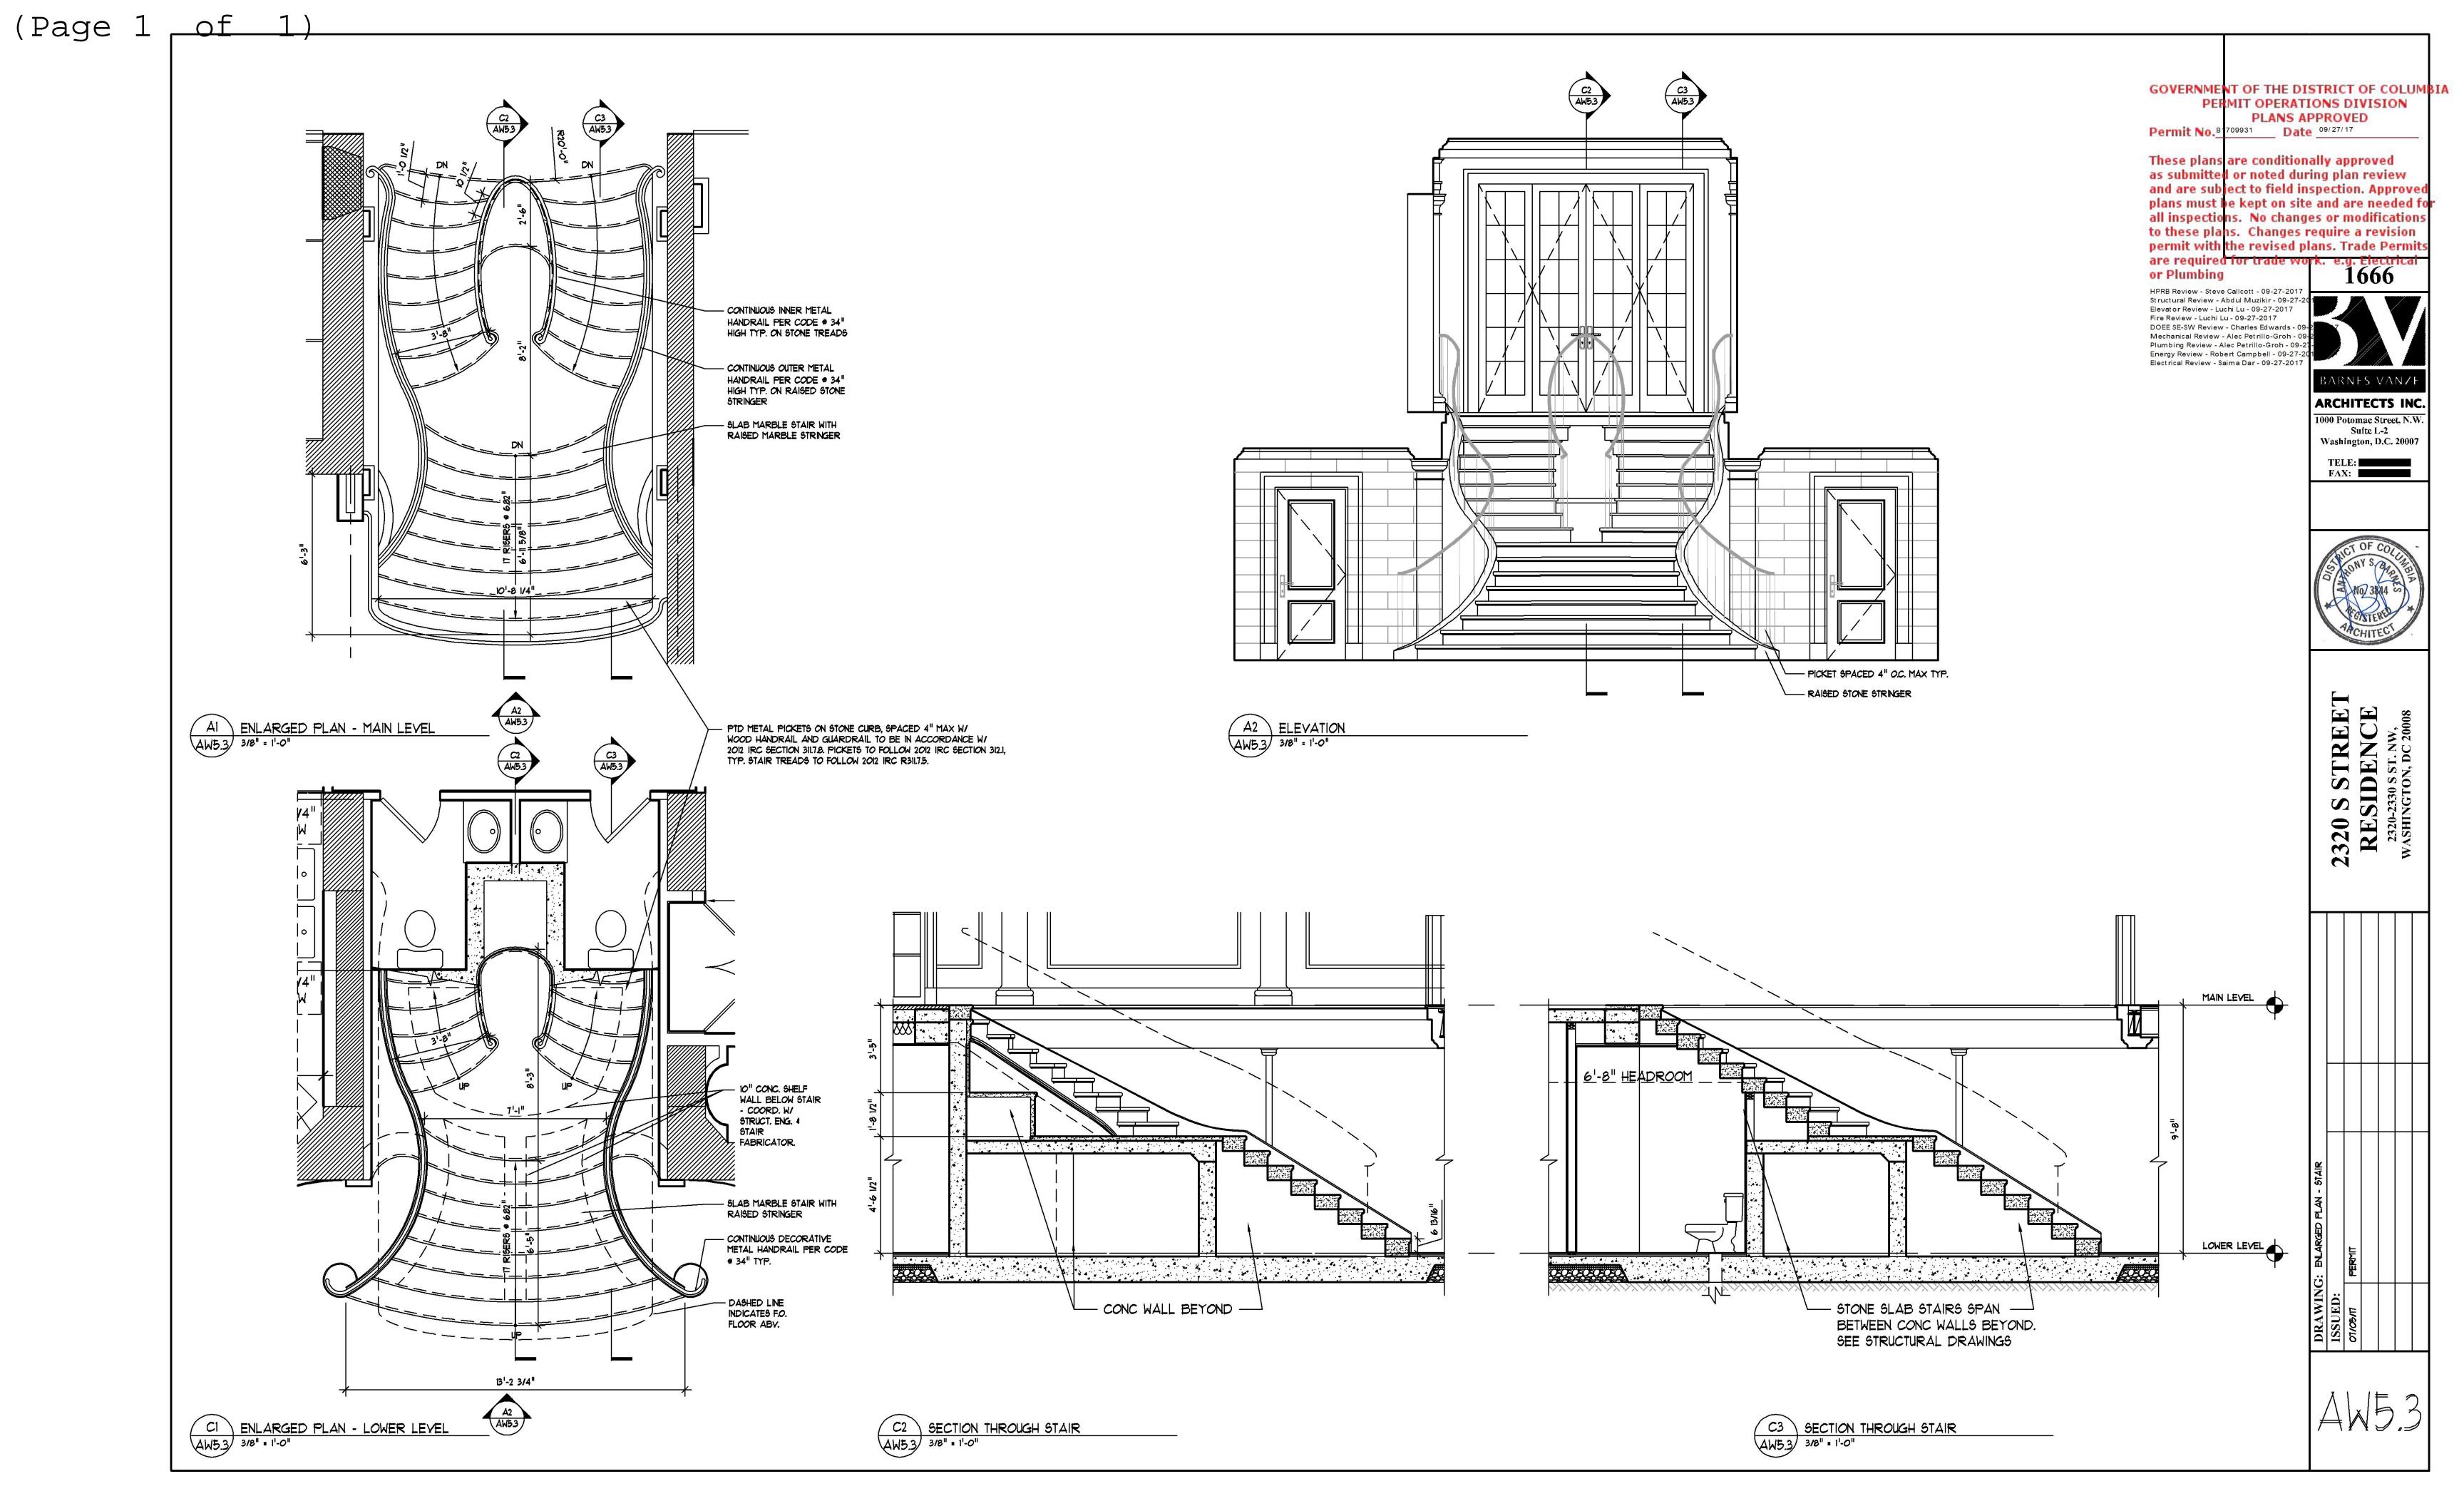

FT.
- CONTRACTOR TO COORDINATE ELEVATOR WITH MANUFACTURER'S SHOP
  DRAWINGS
- HARD-WIRED SMOKE DETECTOR SHALL BE INSTALLED IN THE ELEVATOR MACHINE ROOM
- IF HOISTWAY IS NOT FULLY ENCLOSED, THE PIT SHALL BE GUARDED BY A SOLID ENCLOSURE AT LEAST 84" HIGH
- PROVIDE 2 LAYERS 5/8" TYPE 'X' GWB ON INTERIOR SURFACES OF SHAFT
- WALLS AND CEILING, TYPICAL
- THE MIN. ILLUMINATION AT CAR THRESHOLD, WITH DOOR CLOSED, SHALL NOT BE LESS THAN 50 LX.
- ELEVATOR TO COMPLY WITH IRC 2012

WOOD WALLS, AND LIGHT.

- ELEVATOR CAB TO HAVE WOOD FLOORING, TO MATCH ADJACENT, PAINTED
- PROVIDE SMOKE DETECTOR ON EACH FLOOR LEVEL ADJACENT TO THE
- ELEVATOR DOOR OPENING FOR ELEVATOR RECALL OPERATION PER CODE.
- SEE PLUMBING RISER DIAGRAM FOR ELEVATOR PIT DRAINAGE PROVISION.
- HALL BUTTON NEEDED AT ALL STOPS.



AW5.2







|