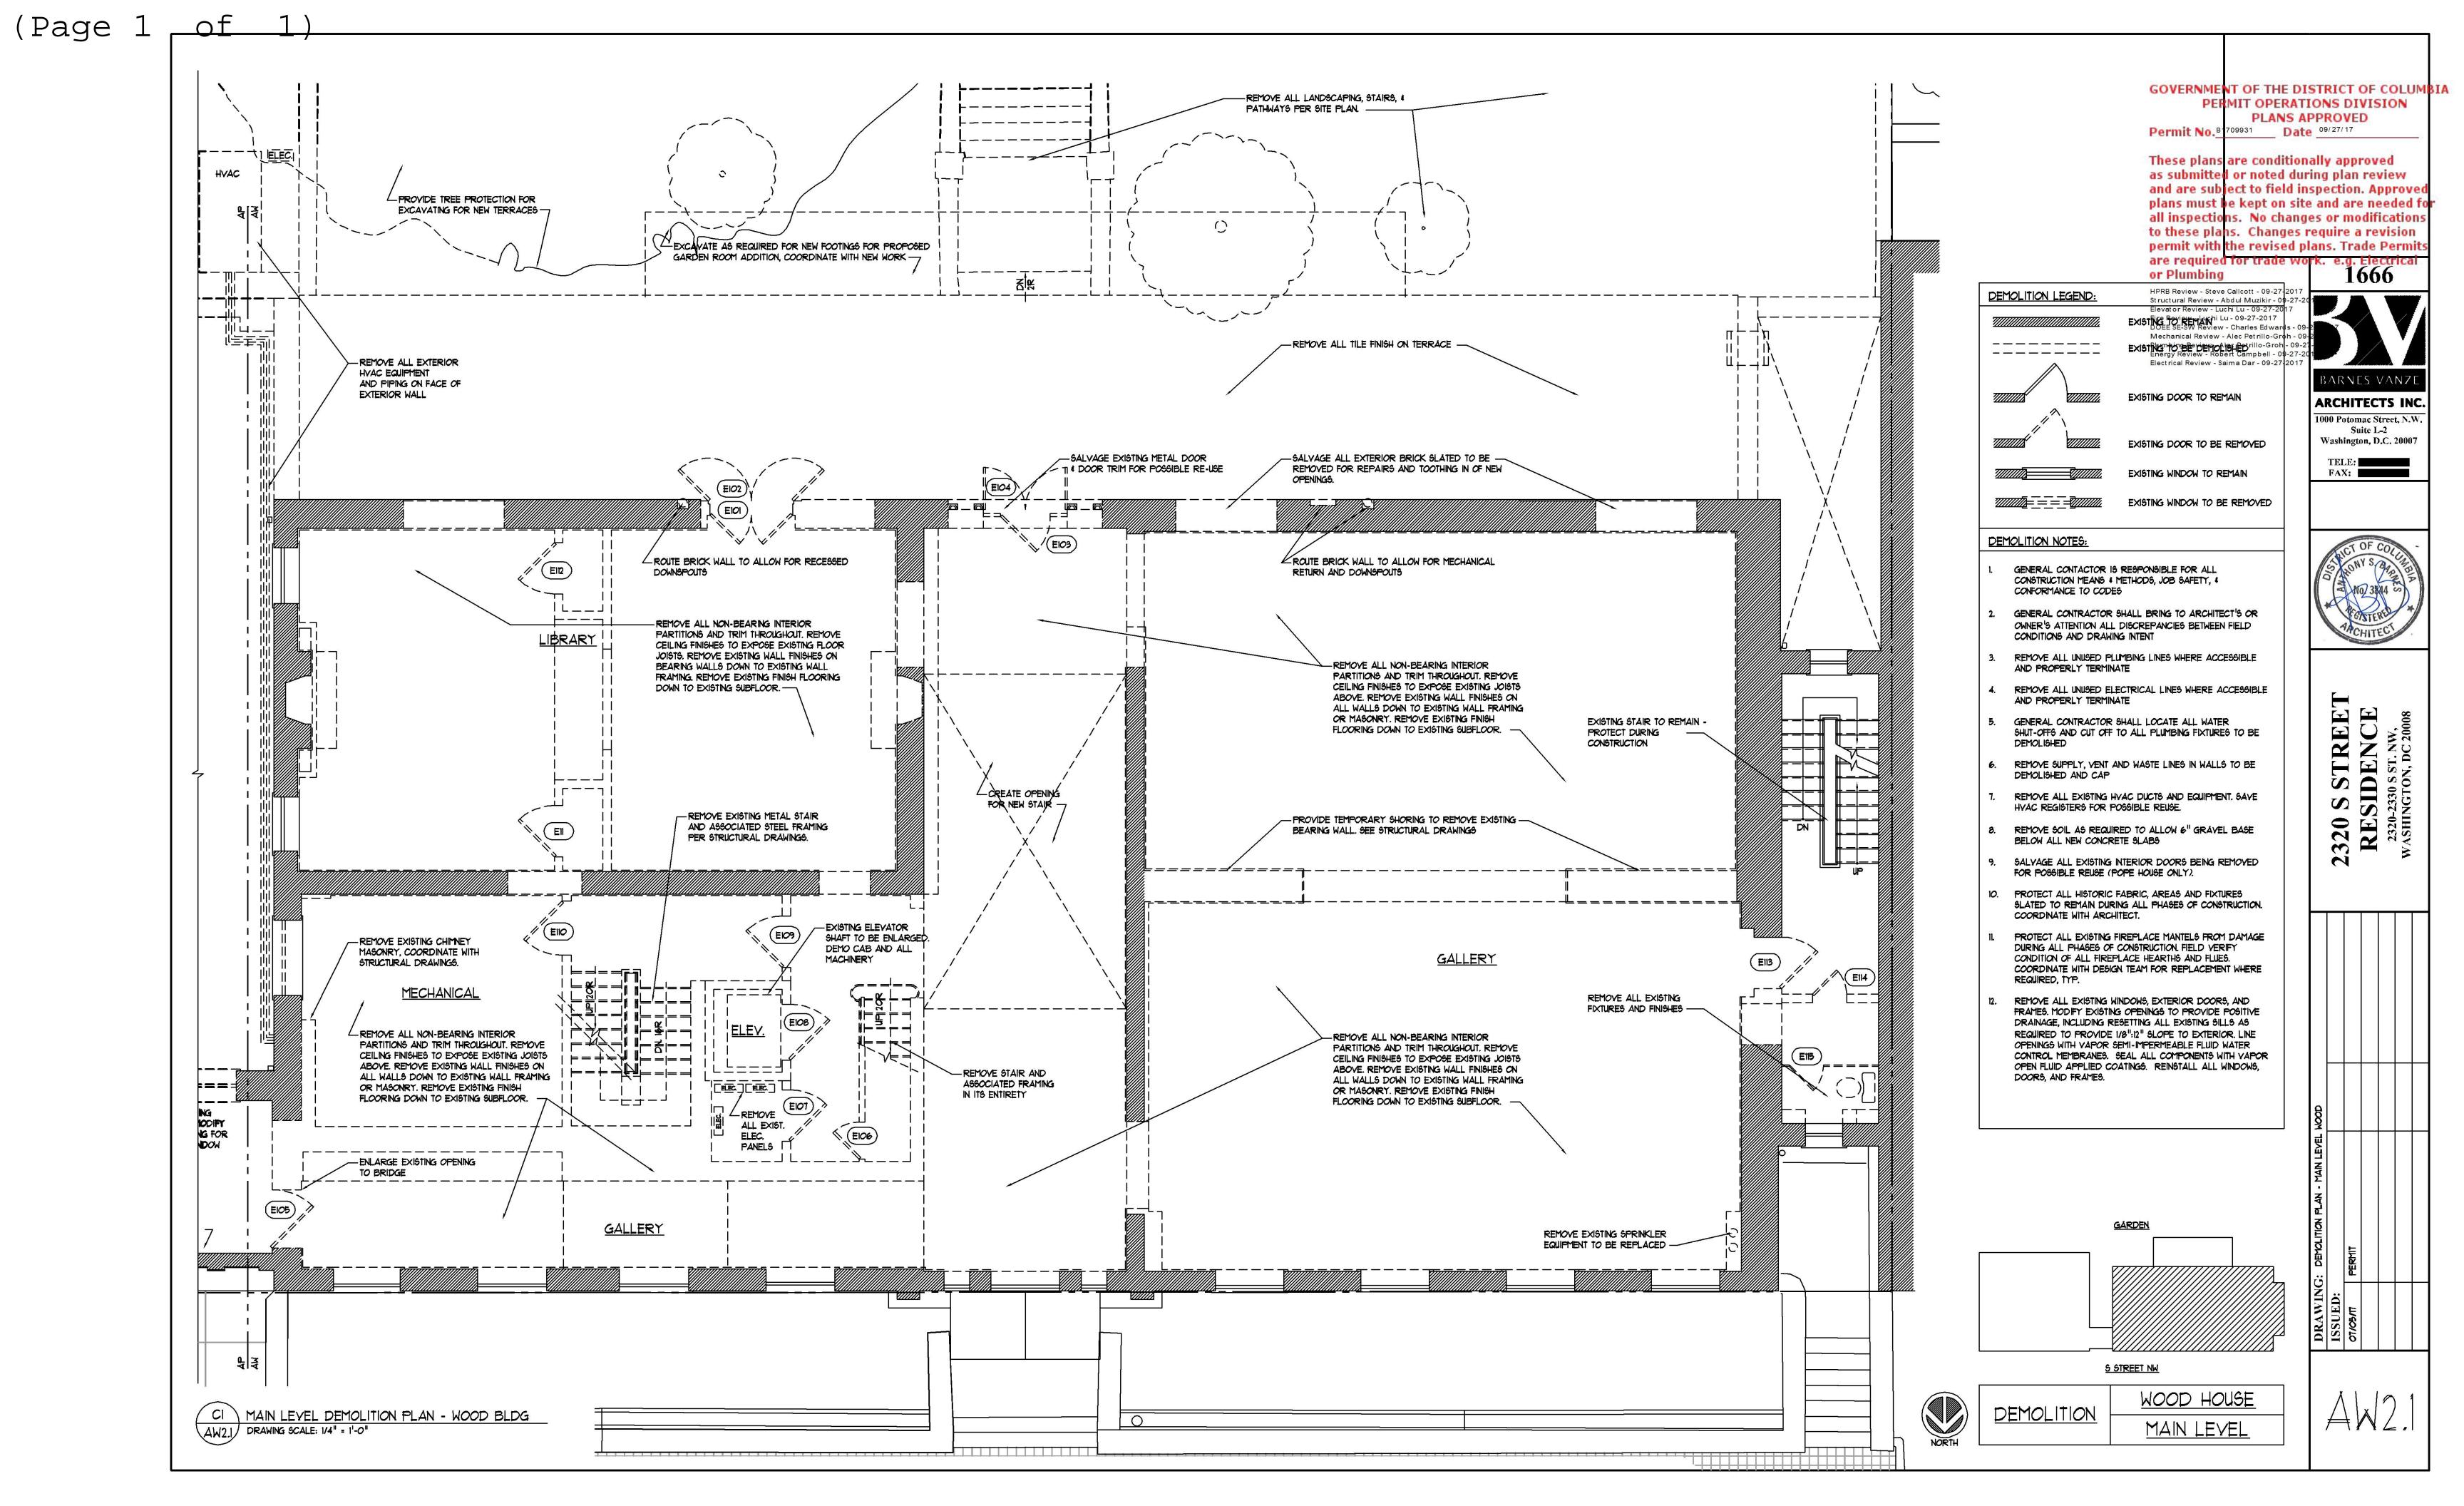

Interior renovations on all levels to existing building to a single-family dwelling with updated systems and finishes and to Description: renovate existing detached sub-grade garage. Construct rear addition, elevators, terraces, walks, retaining walls, utilities, stormwater management. pergola, drainage and associated appurtenances.

Ward: Square: Suffix: Lot:

| 2320 - 2330 S ST NW                                                                                                    | *                                                |                                    | Zone:                      | Ward:                                    | Square:                  | Suffix:    | Lot:        |                           |        |
|------------------------------------------------------------------------------------------------------------------------|--------------------------------------------------|------------------------------------|----------------------------|------------------------------------------|--------------------------|------------|-------------|---------------------------|--------|
| 2320 - 2330 5 51 NVV                                                                                                   |                                                  |                                    |                            |                                          | R-1-B                    | <u>2</u> . | 2517        |                           | 0046   |
| Description Of Work:<br>Interior renovations on all levels to existing<br>rear addition, elevators, terraces, walks, r | etaining walls, utilitie                         | s, stormwater management.          |                            |                                          |                          |            | sub-grade g | arage. Cons               | truct  |
| ***DEMO, FOUNDATION, ADDITION PO                                                                                       | P BACK, ALTERATI                                 | ION LEVEL 3                        |                            |                                          |                          |            |             | · ·                       |        |
| Permission Is Hereby Granted T                                                                                         | o:                                               | Owner Address:                     |                            |                                          |                          | P          | ERMIT F     | EE:                       | ,      |
| The Cherry Revocable Truste                                                                                            | Under Trust A                                    | 5301 WISCONSIN A<br>WASHINGTON, DC |                            | \$148,587.32                             |                          |            |             |                           |        |
| Permit Type:<br>Addition Alteration Repair                                                                             | Existing Use<br>Museums                          |                                    |                            | Proposed Use: Single Family Dwelling - I |                          |            |             | F                         | Plans: |
| Agent Name:<br>David C Landsman                                                                                        | Agent Address 1001 Connect Suite 401 Washington, | licut Avenue, Nw                   | Existing Dw<br>Units:<br>1 | eli                                      | Proposed Dwell<br>Units: | No. of     |             | Floor(s)<br>Involved<br>4 |        |
| Ohma Patrion / Daniel Matriota                                                                                         |                                                  |                                    |                            | <del></del>                              |                          |            |             |                           |        |