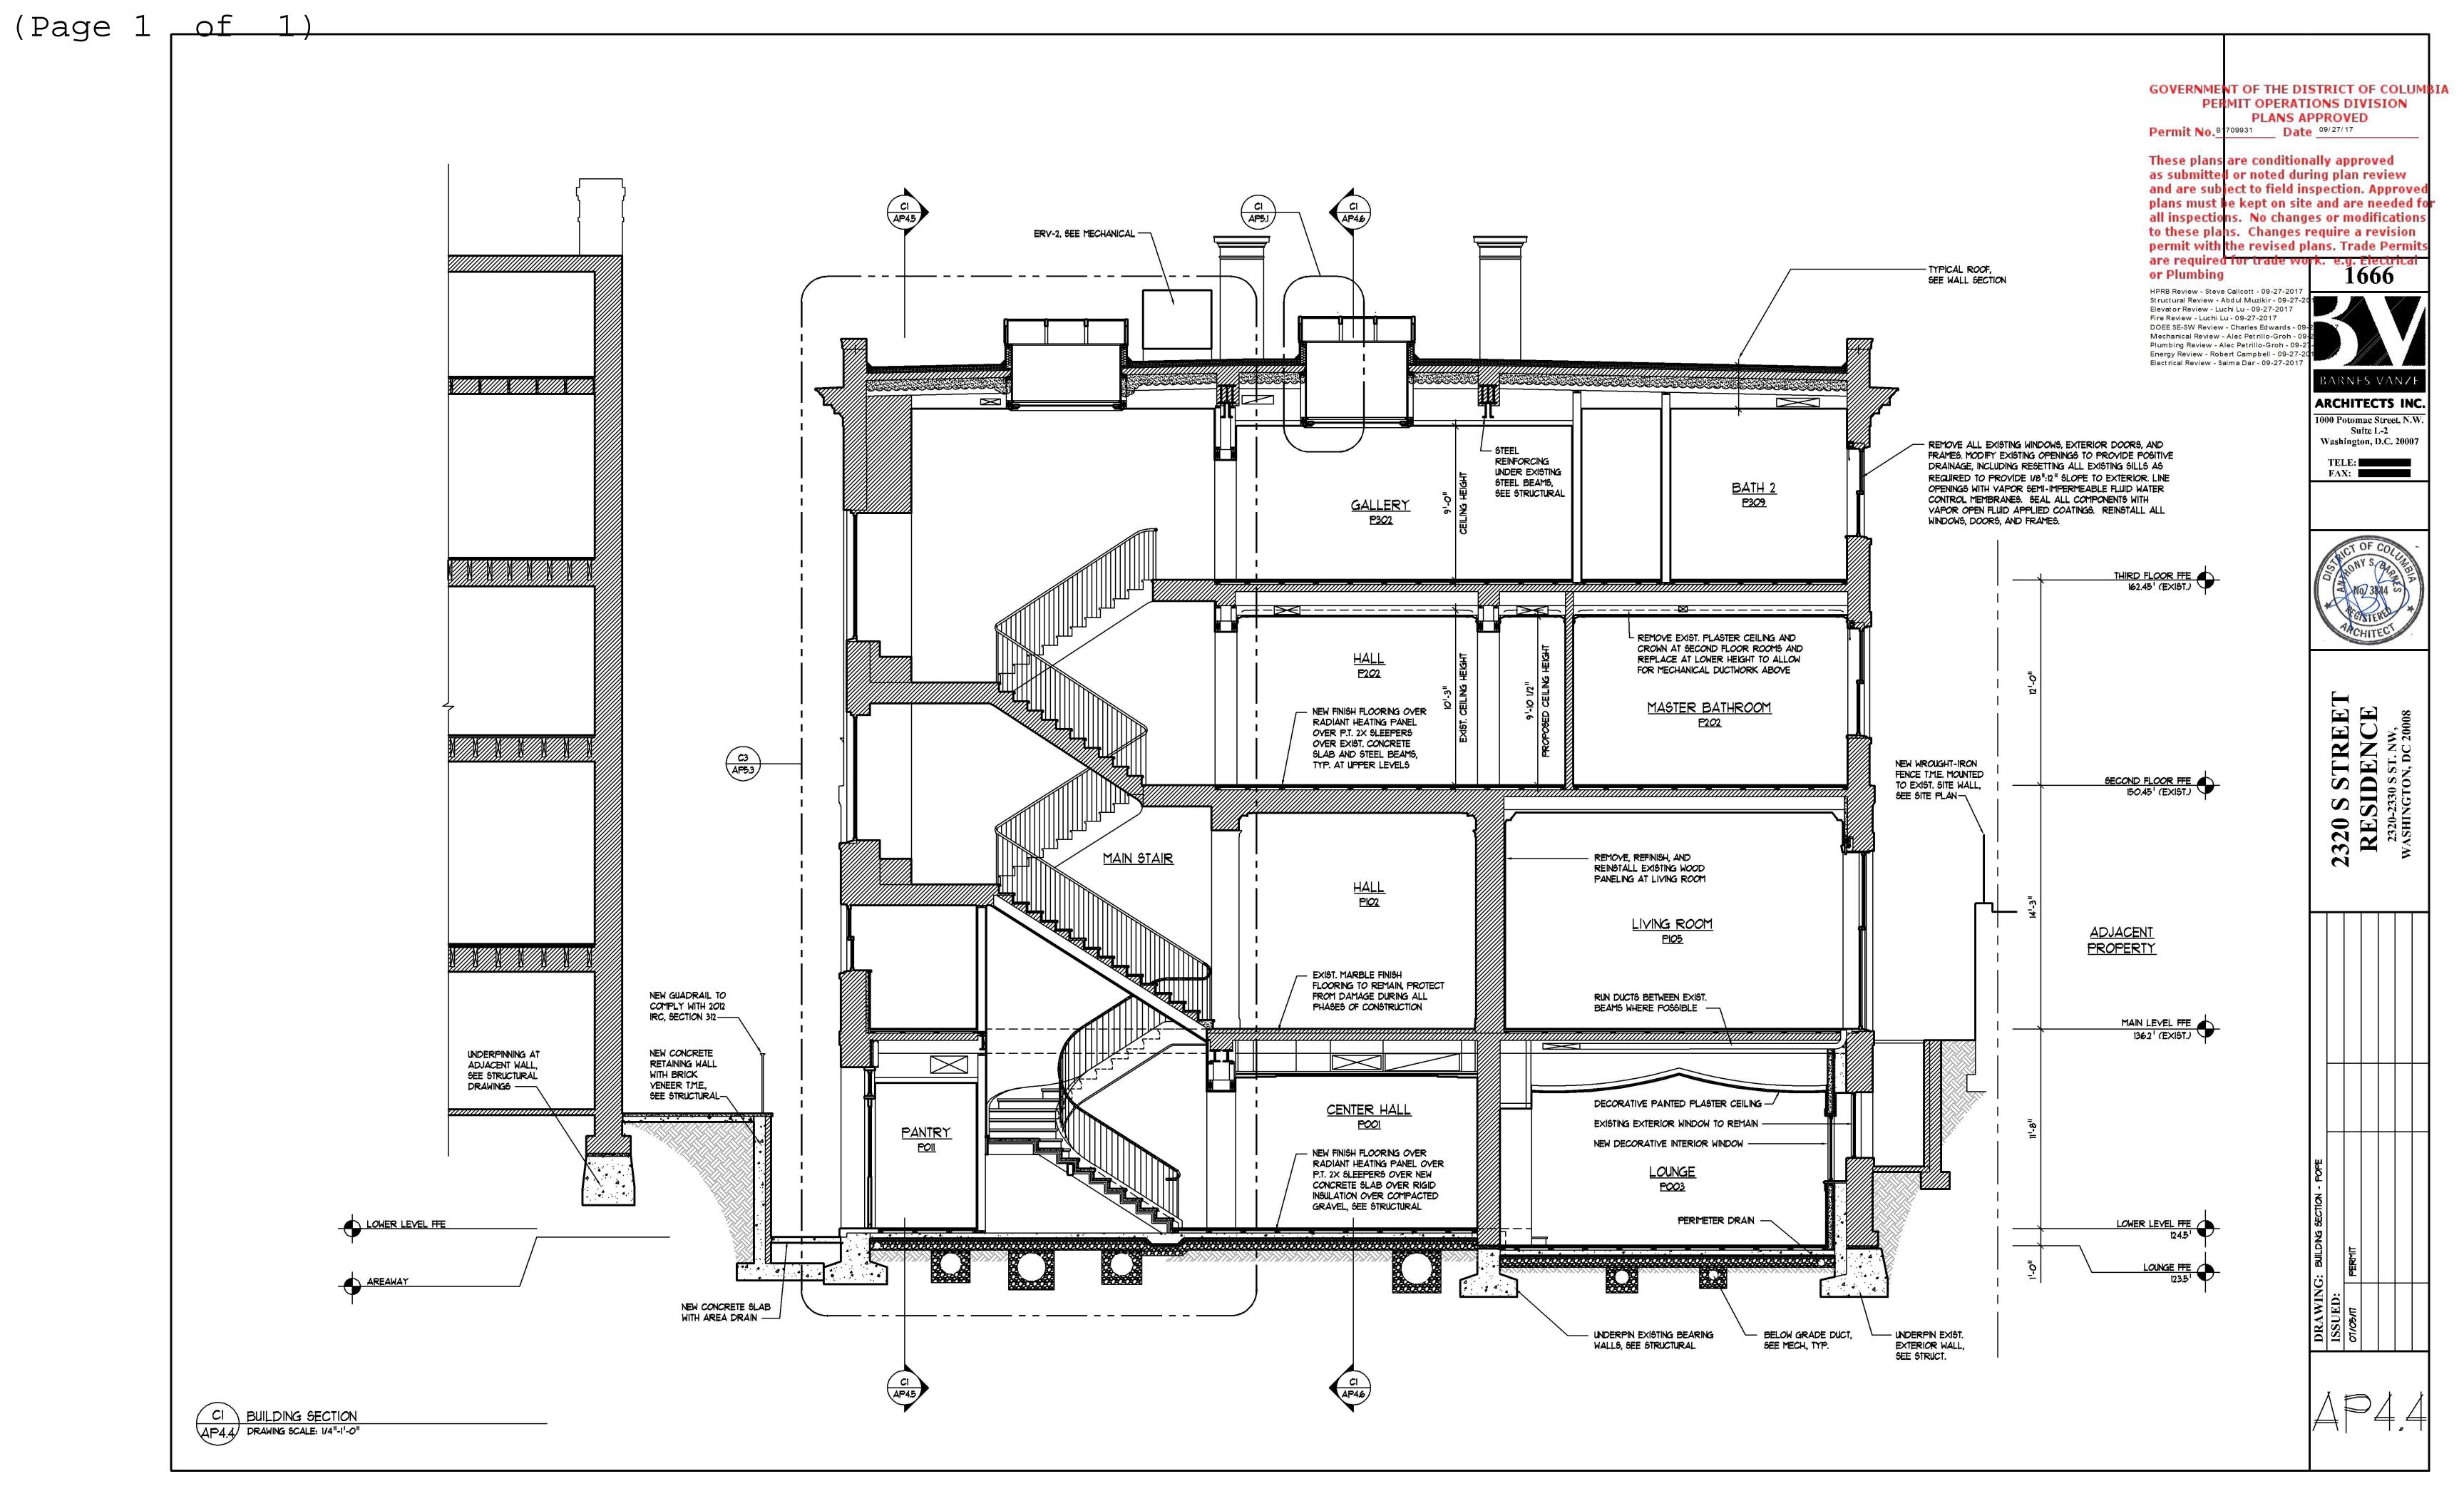

Interior renovations on all levels to existing building to a single-family dwelling with updated systems and finishes and to Description: renovate existing detached sub-grade garage. Construct rear addition, elevators, terraces, walks, retaining walls, utilities, stormwater management. pergola, drainage and associated appurtenances.

Ward: Square: Suffix: Lot:

| 2320 - 2330 S ST NW                                                                                                    | *                                                |                                    | Zone:                      | Ward:                                    | Square:                  | Suffix:    | Lot:        |                           |        |
|------------------------------------------------------------------------------------------------------------------------|--------------------------------------------------|------------------------------------|----------------------------|------------------------------------------|--------------------------|------------|-------------|---------------------------|--------|
| 2320 - 2330 5 51 NVV                                                                                                   |                                                  |                                    |                            |                                          | R-1-B                    | <u>2</u> . | 2517        |                           | 0046   |
| Description Of Work:<br>Interior renovations on all levels to existing<br>rear addition, elevators, terraces, walks, r | etaining walls, utilitie                         | s, stormwater management.          |                            |                                          |                          |            | sub-grade g | arage. Cons               | truct  |
| ***DEMO, FOUNDATION, ADDITION PO                                                                                       | P BACK, ALTERATI                                 | ION LEVEL 3                        |                            |                                          |                          |            |             | · ·                       |        |
| Permission Is Hereby Granted T                                                                                         | o:                                               | Owner Address:                     |                            |                                          |                          | P          | ERMIT F     | EE:                       | ,      |
| The Cherry Revocable Truste                                                                                            | Under Trust A                                    | 5301 WISCONSIN A<br>WASHINGTON, DC |                            | \$148,587.32                             |                          |            |             |                           |        |
| Permit Type:<br>Addition Alteration Repair                                                                             | Existing Use<br>Museums                          |                                    |                            | Proposed Use: Single Family Dwelling - I |                          |            |             | F                         | Plans: |
| Agent Name:<br>David C Landsman                                                                                        | Agent Address 1001 Connect Suite 401 Washington, | licut Avenue, Nw                   | Existing Dw<br>Units:<br>1 | eli                                      | Proposed Dwell<br>Units: | No. of     |             | Floor(s)<br>Involved<br>4 |        |
| Ohma Patrion / Daniel Matriota                                                                                         |                                                  |                                    |                            | <del></del>                              |                          |            |             |                           |        |