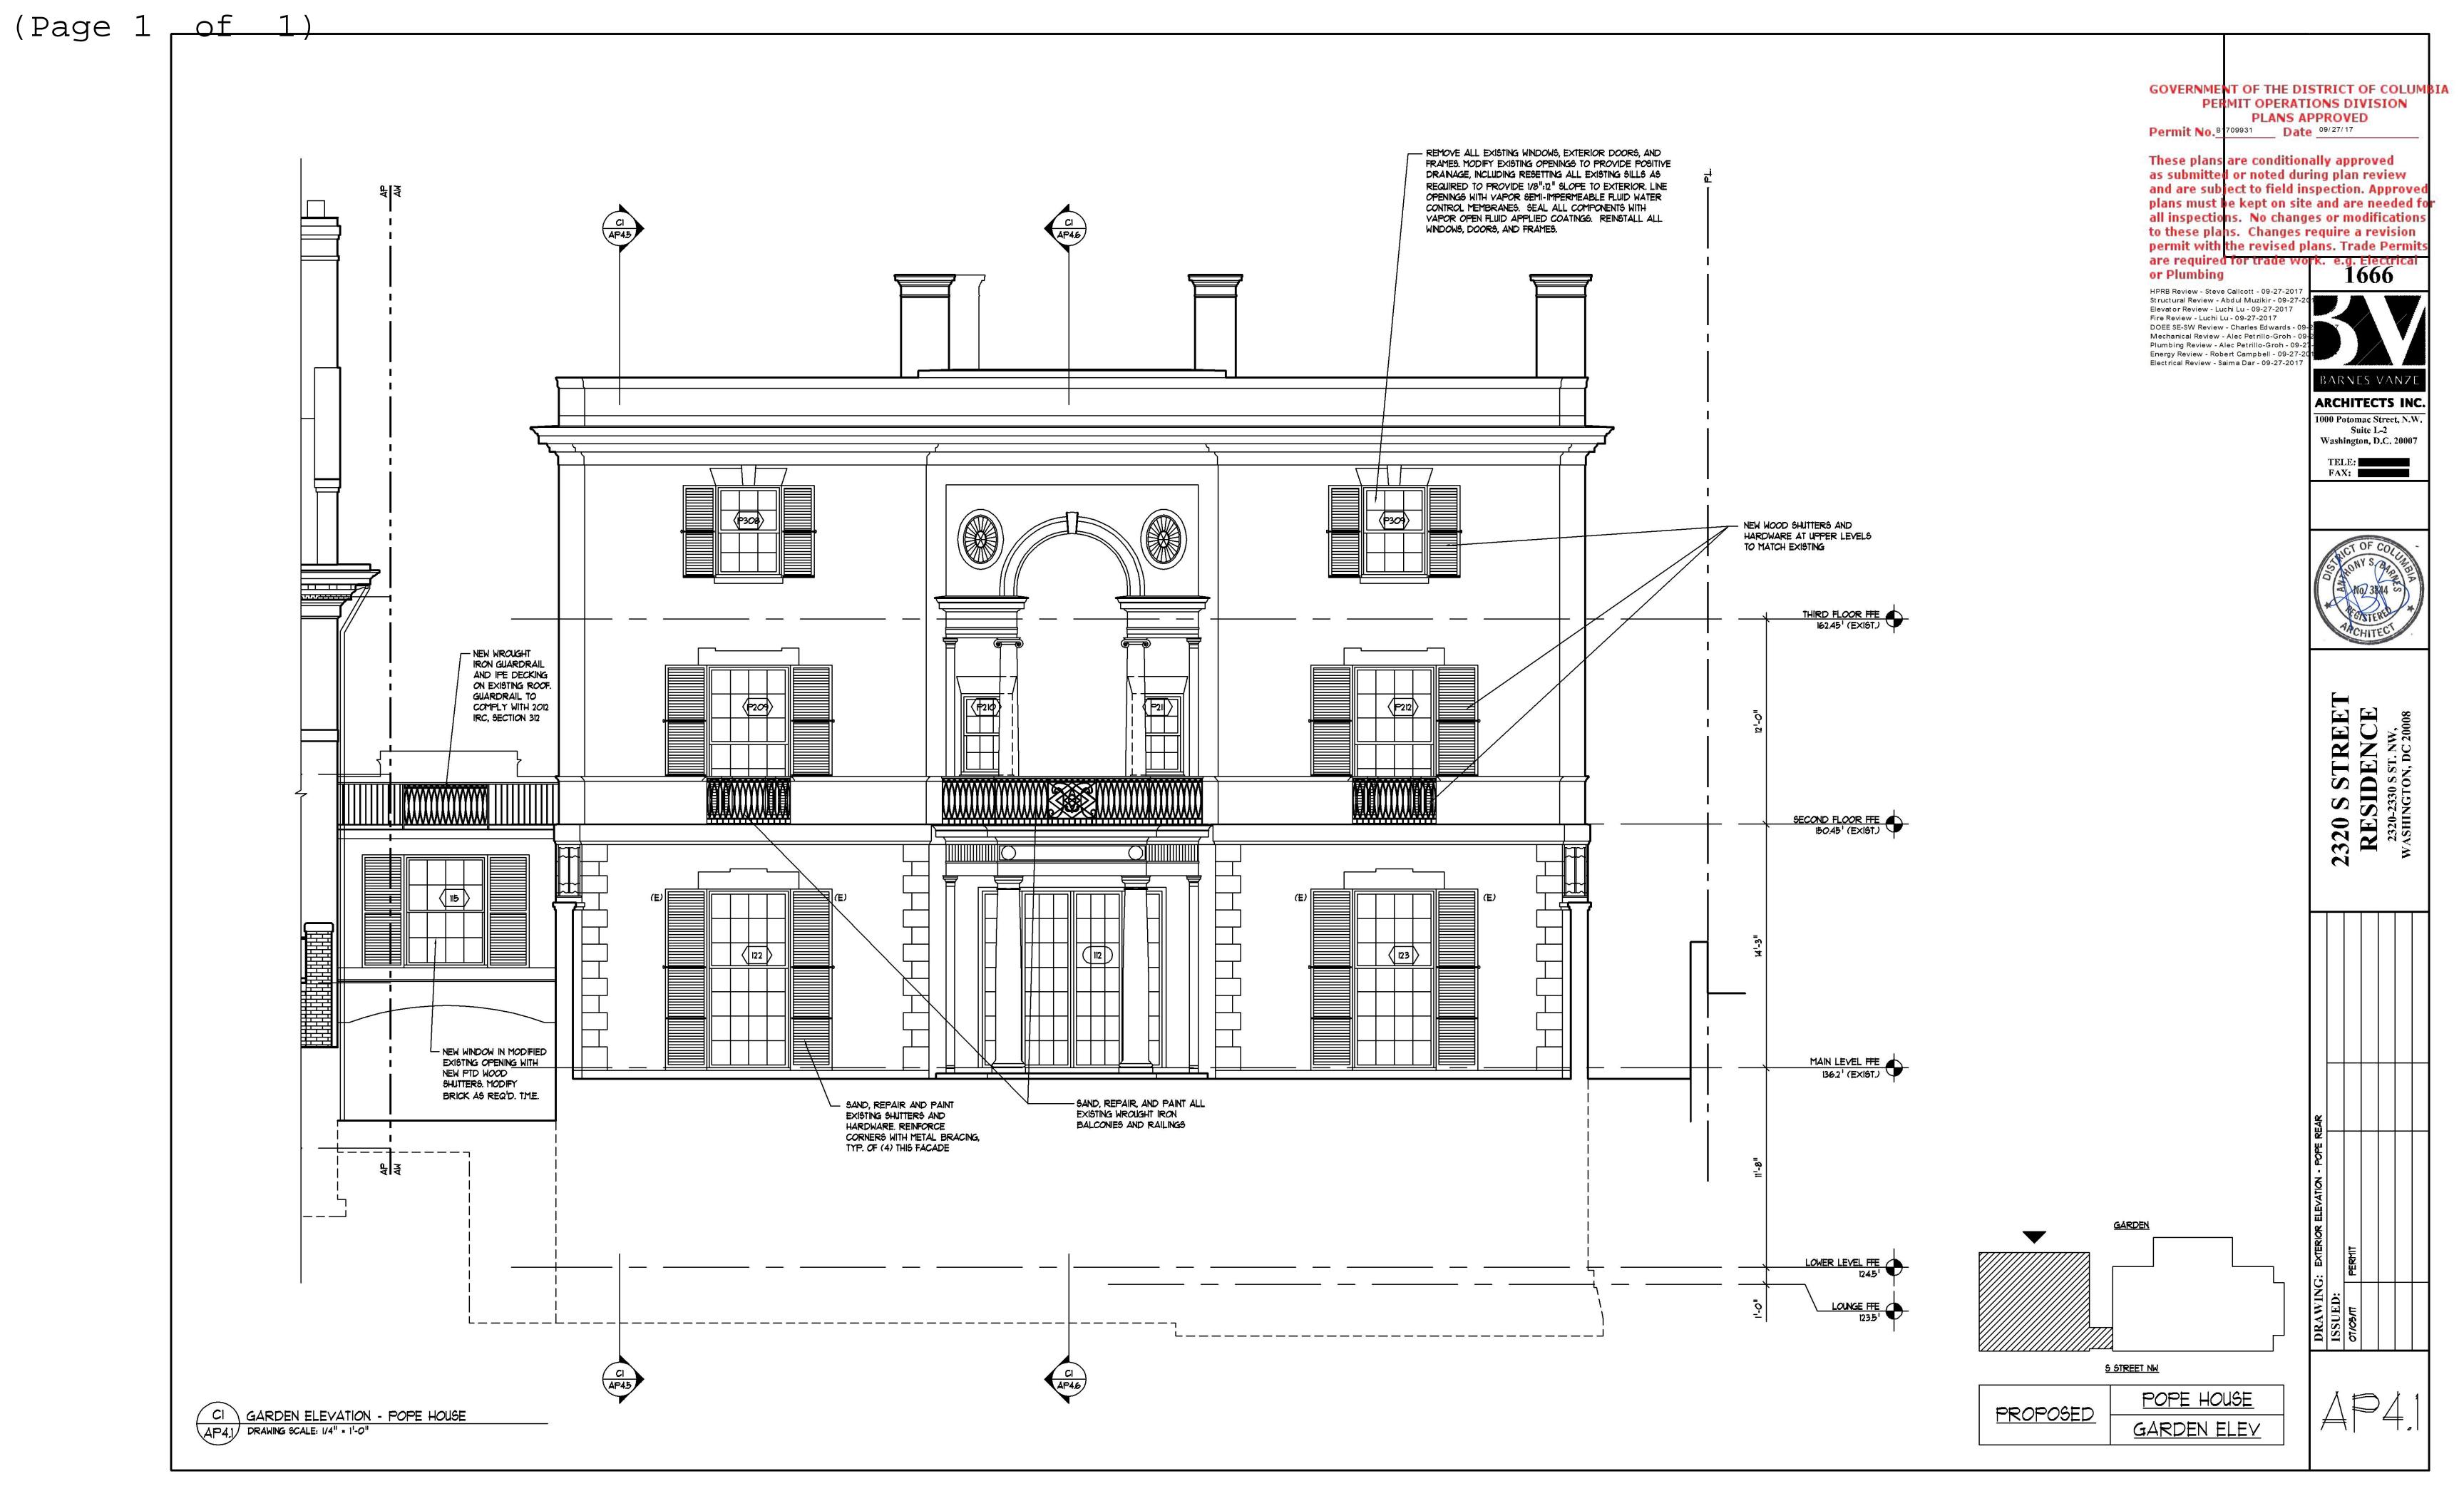

H ABOVE ---CORRIDOR DRAINAGE, INCLUDING RESETTING ALL EXISTING SILLS AS CREATE FLOOR REQUIRED TO PROVIDE 1/8":12" SLOPE TO EXTERIOR. LINE OPENING FOR NEW OPENINGS WITH VAPOR SEMI-IMPERMEABLE FLUID WATER ELEVATOR SHAFT, CONTROL MEMBRANES. SEAL ALL COMPONENTS WITH VAPOR SEE STRUCTURAL OPEN FLUID APPLIED COATINGS. REINSTALL ALL WINDOWS, DOORS, AND FRAMES. 13. FIELD VERIFY CONDITION OF ALL FIREPLACE HEARTHS AND (E304) FLUES. COORDINATE WITH DESIGN TEAM FOR REPLACEMENT (E305) - REMOVE RAILING AT EXIST. LANDING WHERE REQUIRED, TYP. AND PREPARE FOR NEW WALLS PER NEW WORK SERY. ROOM SERY. ROOM SERV. ROOM SERY. ROOM SERY. ROOM SERY. ROOM <u>GARDEN</u> LTRAD\_ S STREET NW

THIRD FLOOR DEMOLITION PLAN - POPE BLDG

AP2.3 DRAWING SCALE: 1/4" = 1'-0"

DEMOLITION

POPE HOUSE THIRD FLOOR



























PERMIT OPERATIONS DIVISION

plans must be kept on site and are needed fo all inspections. No changes or modifications permit with the revised plans. Trade Permit

ARNES VANZE

ARCHITECTS INC.







PERMIT OPERATIONS DIVISION

and are subject to field inspection. Approve plans must be kept on site and are needed fo all inspections. No changes or modifications to these plans. Changes require a revision permit with the revised plans. Trade Permit

ARNES VANZE

ARCHITECTS INC.

Washington, D.C. 20007



(Page 1

# TABLE R402.4.1.1

| man-same more samenament stand