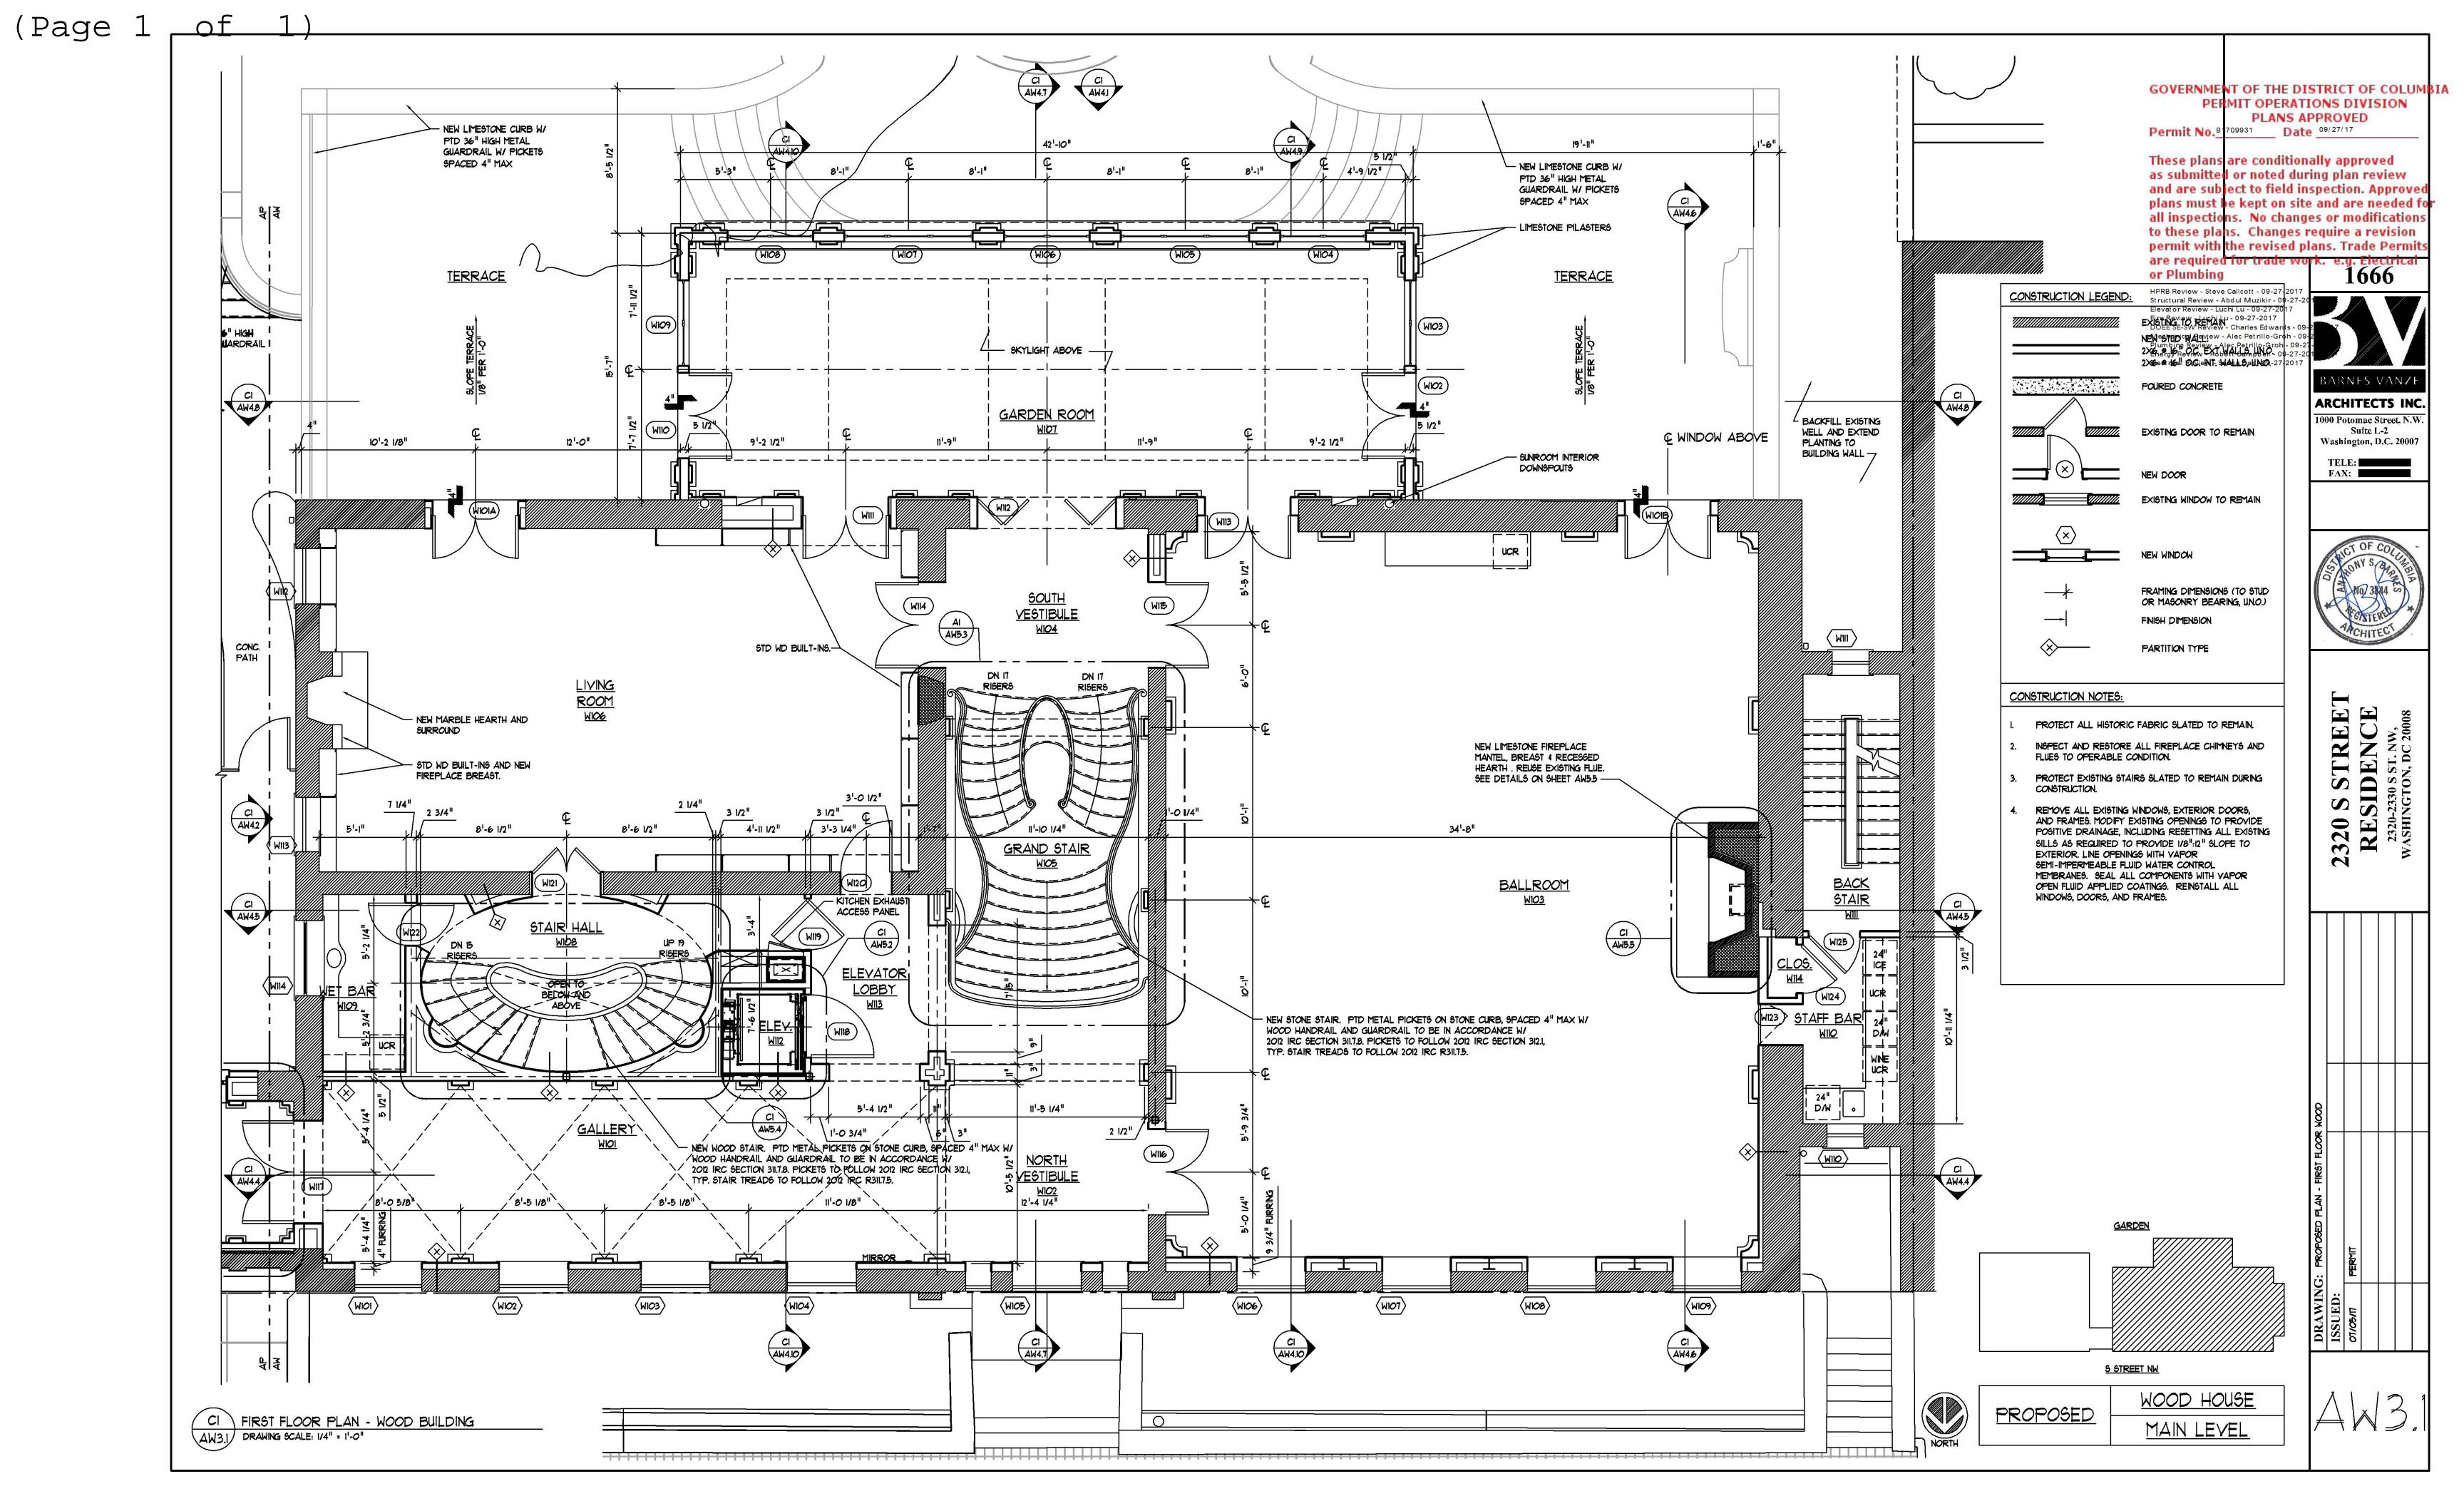

Interior renovations on all levels to existing building to a single-family dwelling with updated systems and finishes and to Description: renovate existing detached sub-grade garage. Construct rear addition, elevators, terraces, walks, retaining walls, utilities, stormwater management. pergola, drainage and associated appurtenances.

Ward: Square: Suffix: Lot:

| 2320 - 2330 S ST NW                                                                                                    | *                                                |                                    | Zone:                      | Ward:                                    | Square:                  | Suffix:    | Lot:        |                           |        |
|------------------------------------------------------------------------------------------------------------------------|--------------------------------------------------|------------------------------------|----------------------------|------------------------------------------|--------------------------|------------|-------------|---------------------------|--------|
| 2320 - 2330 5 51 NVV                                                                                                   |                                                  |                                    |                            |                                          | R-1-B                    | <u>2</u> . | 2517        |                           | 0046   |
| Description Of Work:<br>Interior renovations on all levels to existing<br>rear addition, elevators, terraces, walks, r | etaining walls, utilitie                         | s, stormwater management.          |                            |                                          |                          |            | sub-grade g | arage. Cons               | truct  |
| ***DEMO, FOUNDATION, ADDITION PO                                                                                       | P BACK, ALTERATI                                 | ION LEVEL 3                        |                            |                                          |                          |            |             | · ·                       |        |
| Permission Is Hereby Granted T                                                                                         | o:                                               | Owner Address:                     |                            |                                          |                          | P          | ERMIT F     | EE:                       | ,      |
| The Cherry Revocable Truste                                                                                            | Under Trust A                                    | 5301 WISCONSIN A<br>WASHINGTON, DC |                            | \$148,587.32                             |                          |            |             |                           |        |
| Permit Type:<br>Addition Alteration Repair                                                                             | Existing Use<br>Museums                          |                                    |                            | Proposed Use: Single Family Dwelling - I |                          |            |             | F                         | Plans: |
| Agent Name:<br>David C Landsman                                                                                        | Agent Address 1001 Connect Suite 401 Washington, | licut Avenue, Nw                   | Existing Dw<br>Units:<br>1 | eli                                      | Proposed Dwell<br>Units: | No. of     |             | Floor(s)<br>Involved<br>4 |        |
| Ohma Patrion / Daniel Matriota                                                                                         |                                                  |                                    |                            | <del></del>                              |                          |            |             |                           |        |