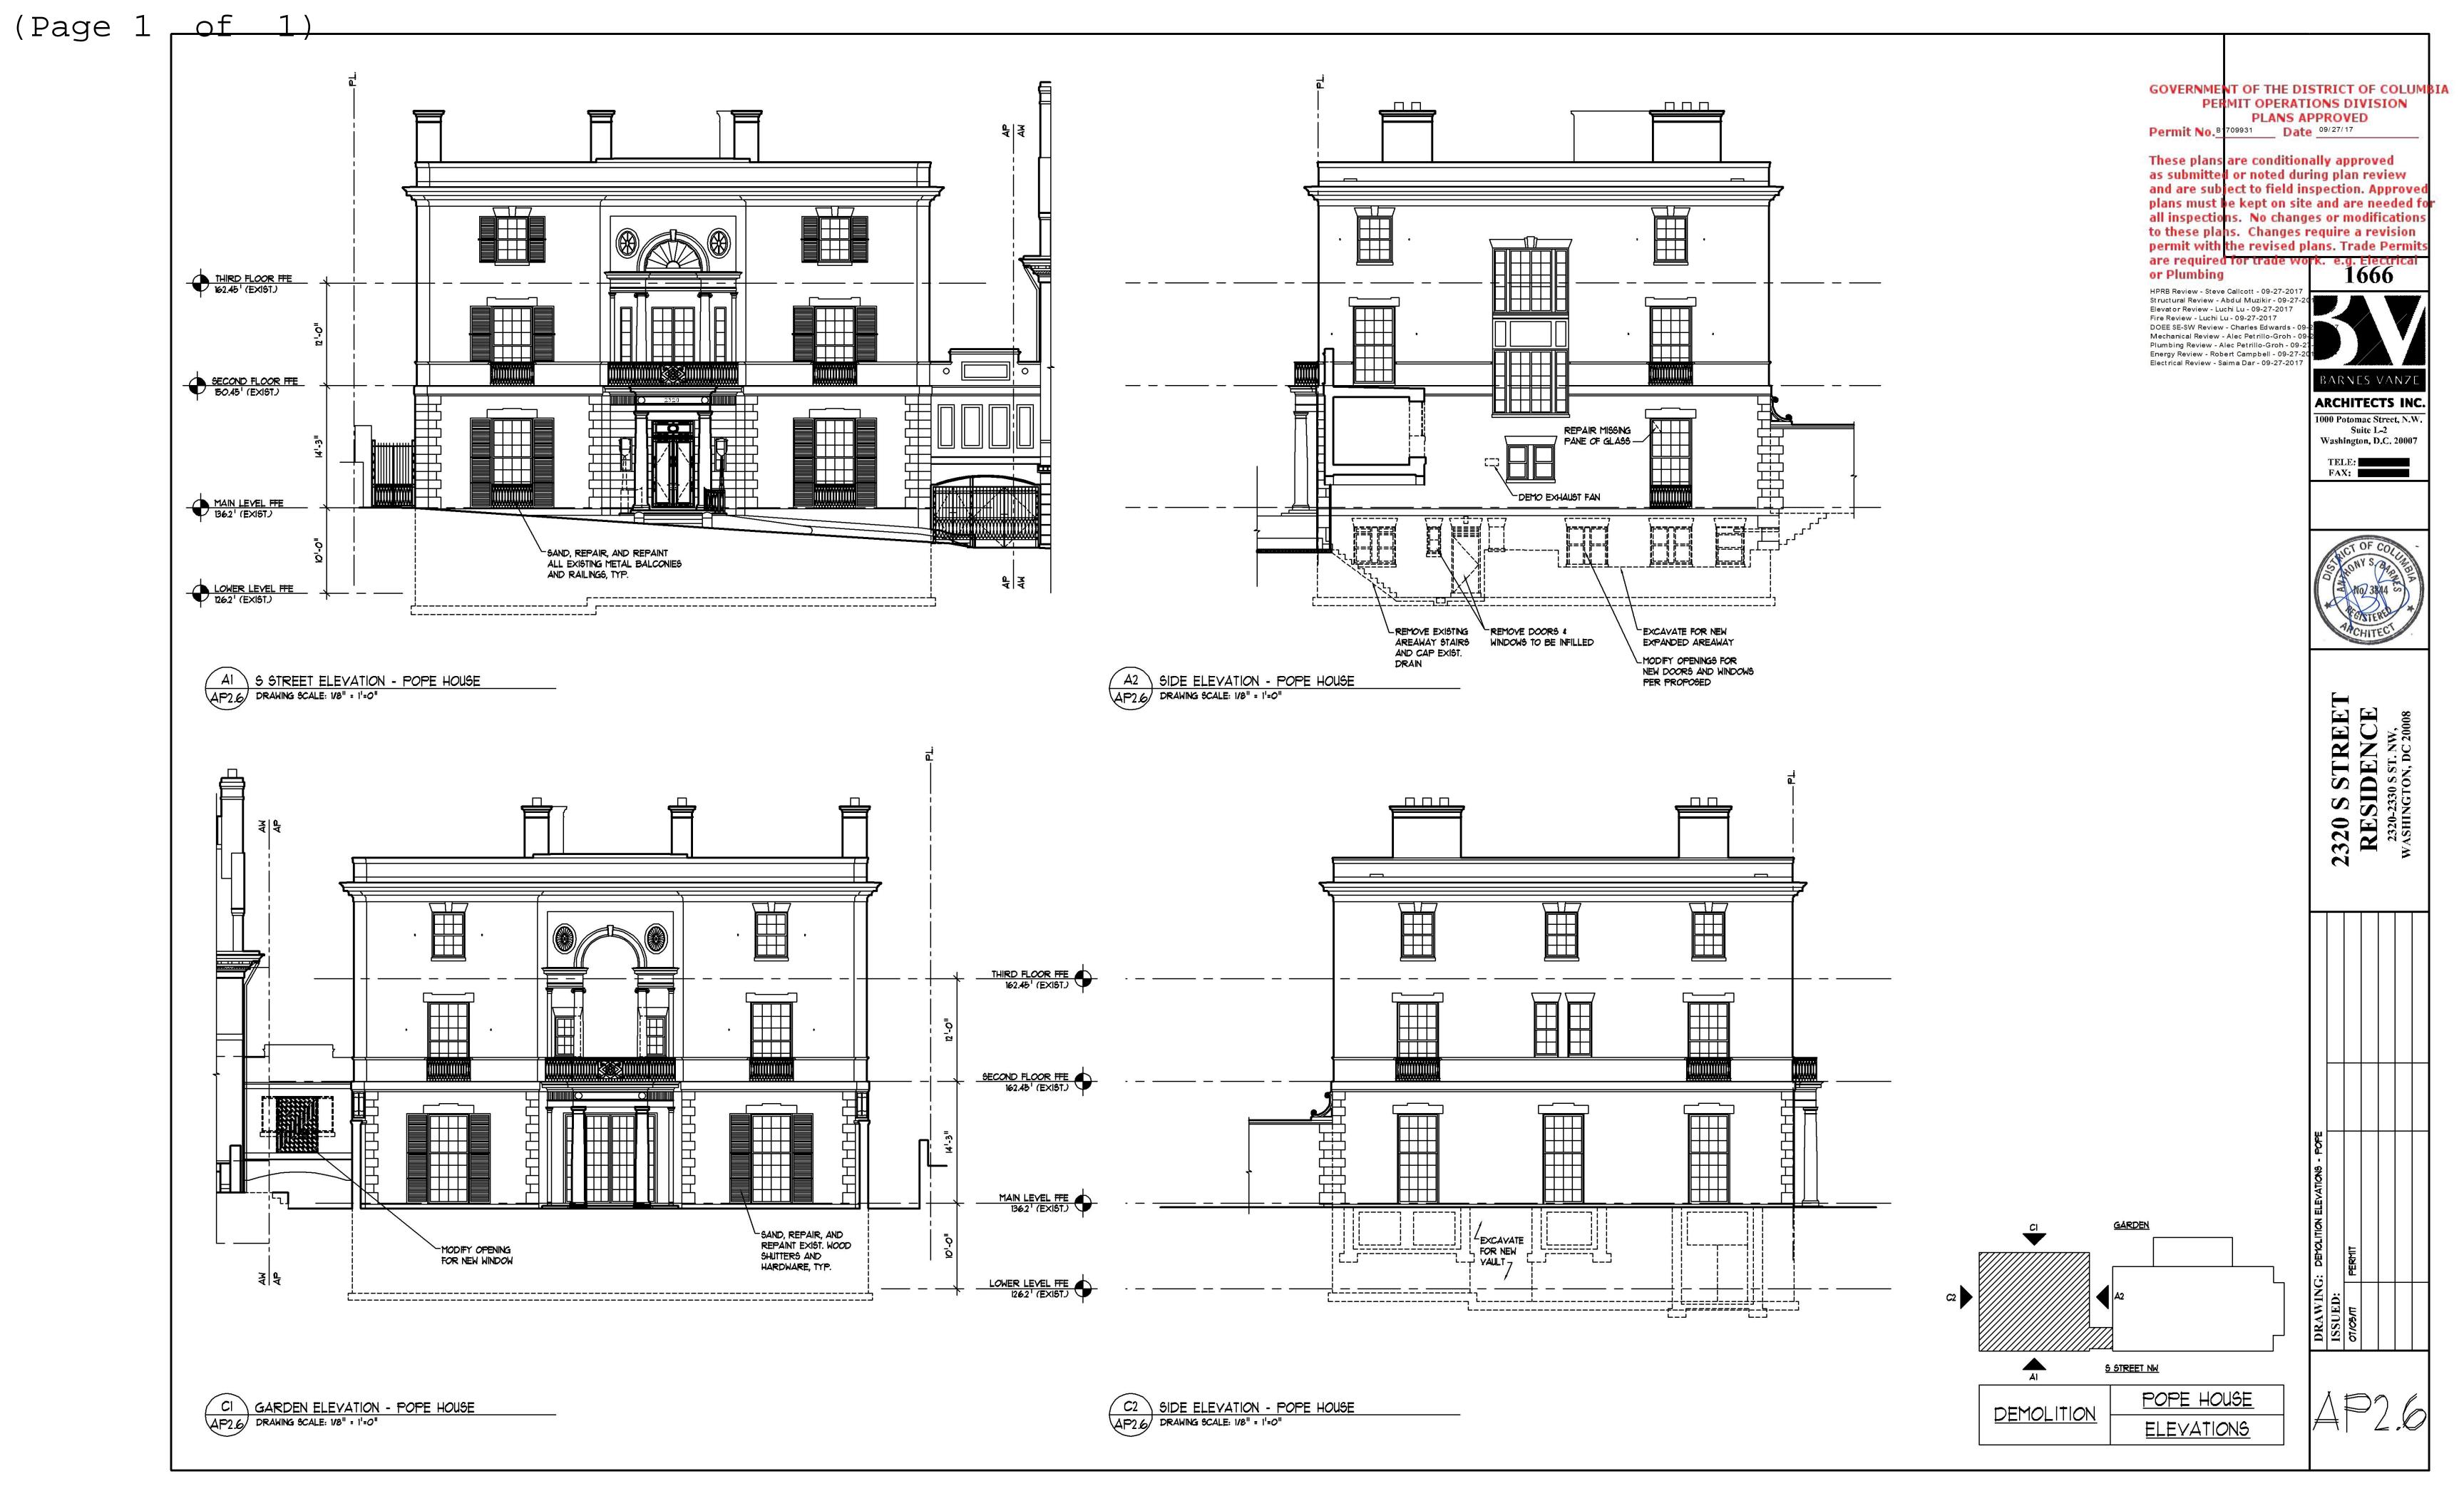

Interior renovations on all levels to existing building to a single-family dwelling with updated systems and finishes and to Description: renovate existing detached sub-grade garage. Construct rear addition, elevators, terraces, walks, retaining walls, utilities, stormwater management. pergola, drainage and associated appurtenances.

Ward: Square: Suffix: Lot:

| 2320 - 2330 S ST NW                                                                                                    | *                                                |                                    | Zone:                      | Ward:                                    | Square:                  | Suffix:    | Lot:        |                           |        |
|------------------------------------------------------------------------------------------------------------------------|--------------------------------------------------|------------------------------------|----------------------------|------------------------------------------|--------------------------|------------|-------------|---------------------------|--------|
| 2320 - 2330 5 51 NVV                                                                                                   |                                                  |                                    |                            |                                          | R-1-B                    | <u>2</u> . | 2517        |                           | 0046   |
| Description Of Work:<br>Interior renovations on all levels to existing<br>rear addition, elevators, terraces, walks, r | etaining walls, utilitie                         | s, stormwater management.          |                            |                                          |                          |            | sub-grade g | arage. Cons               | truct  |
| ***DEMO, FOUNDATION, ADDITION PO                                                                                       | P BACK, ALTERATI                                 | ION LEVEL 3                        |                            |                                          |                          |            |             | · ·                       |        |
| Permission Is Hereby Granted T                                                                                         | o:                                               | Owner Address:                     |                            |                                          |                          | P          | ERMIT F     | EE:                       | ,      |
| The Cherry Revocable Truste                                                                                            | Under Trust A                                    | 5301 WISCONSIN A<br>WASHINGTON, DC |                            | \$148,587.32                             |                          |            |             |                           |        |
| Permit Type:<br>Addition Alteration Repair                                                                             | Existing Use<br>Museums                          |                                    |                            | Proposed Use: Single Family Dwelling - I |                          |            |             | F                         | Plans: |
| Agent Name:<br>David C Landsman                                                                                        | Agent Address 1001 Connect Suite 401 Washington, | licut Avenue, Nw                   | Existing Dw<br>Units:<br>1 | eli                                      | Proposed Dwell<br>Units: | No. of     |             | Floor(s)<br>Involved<br>4 |        |
| Ohma Patrion / Daniel Matriota                                                                                         |                                                  |                                    |                            | <del></del>                              |                          |            |             |                           |        |