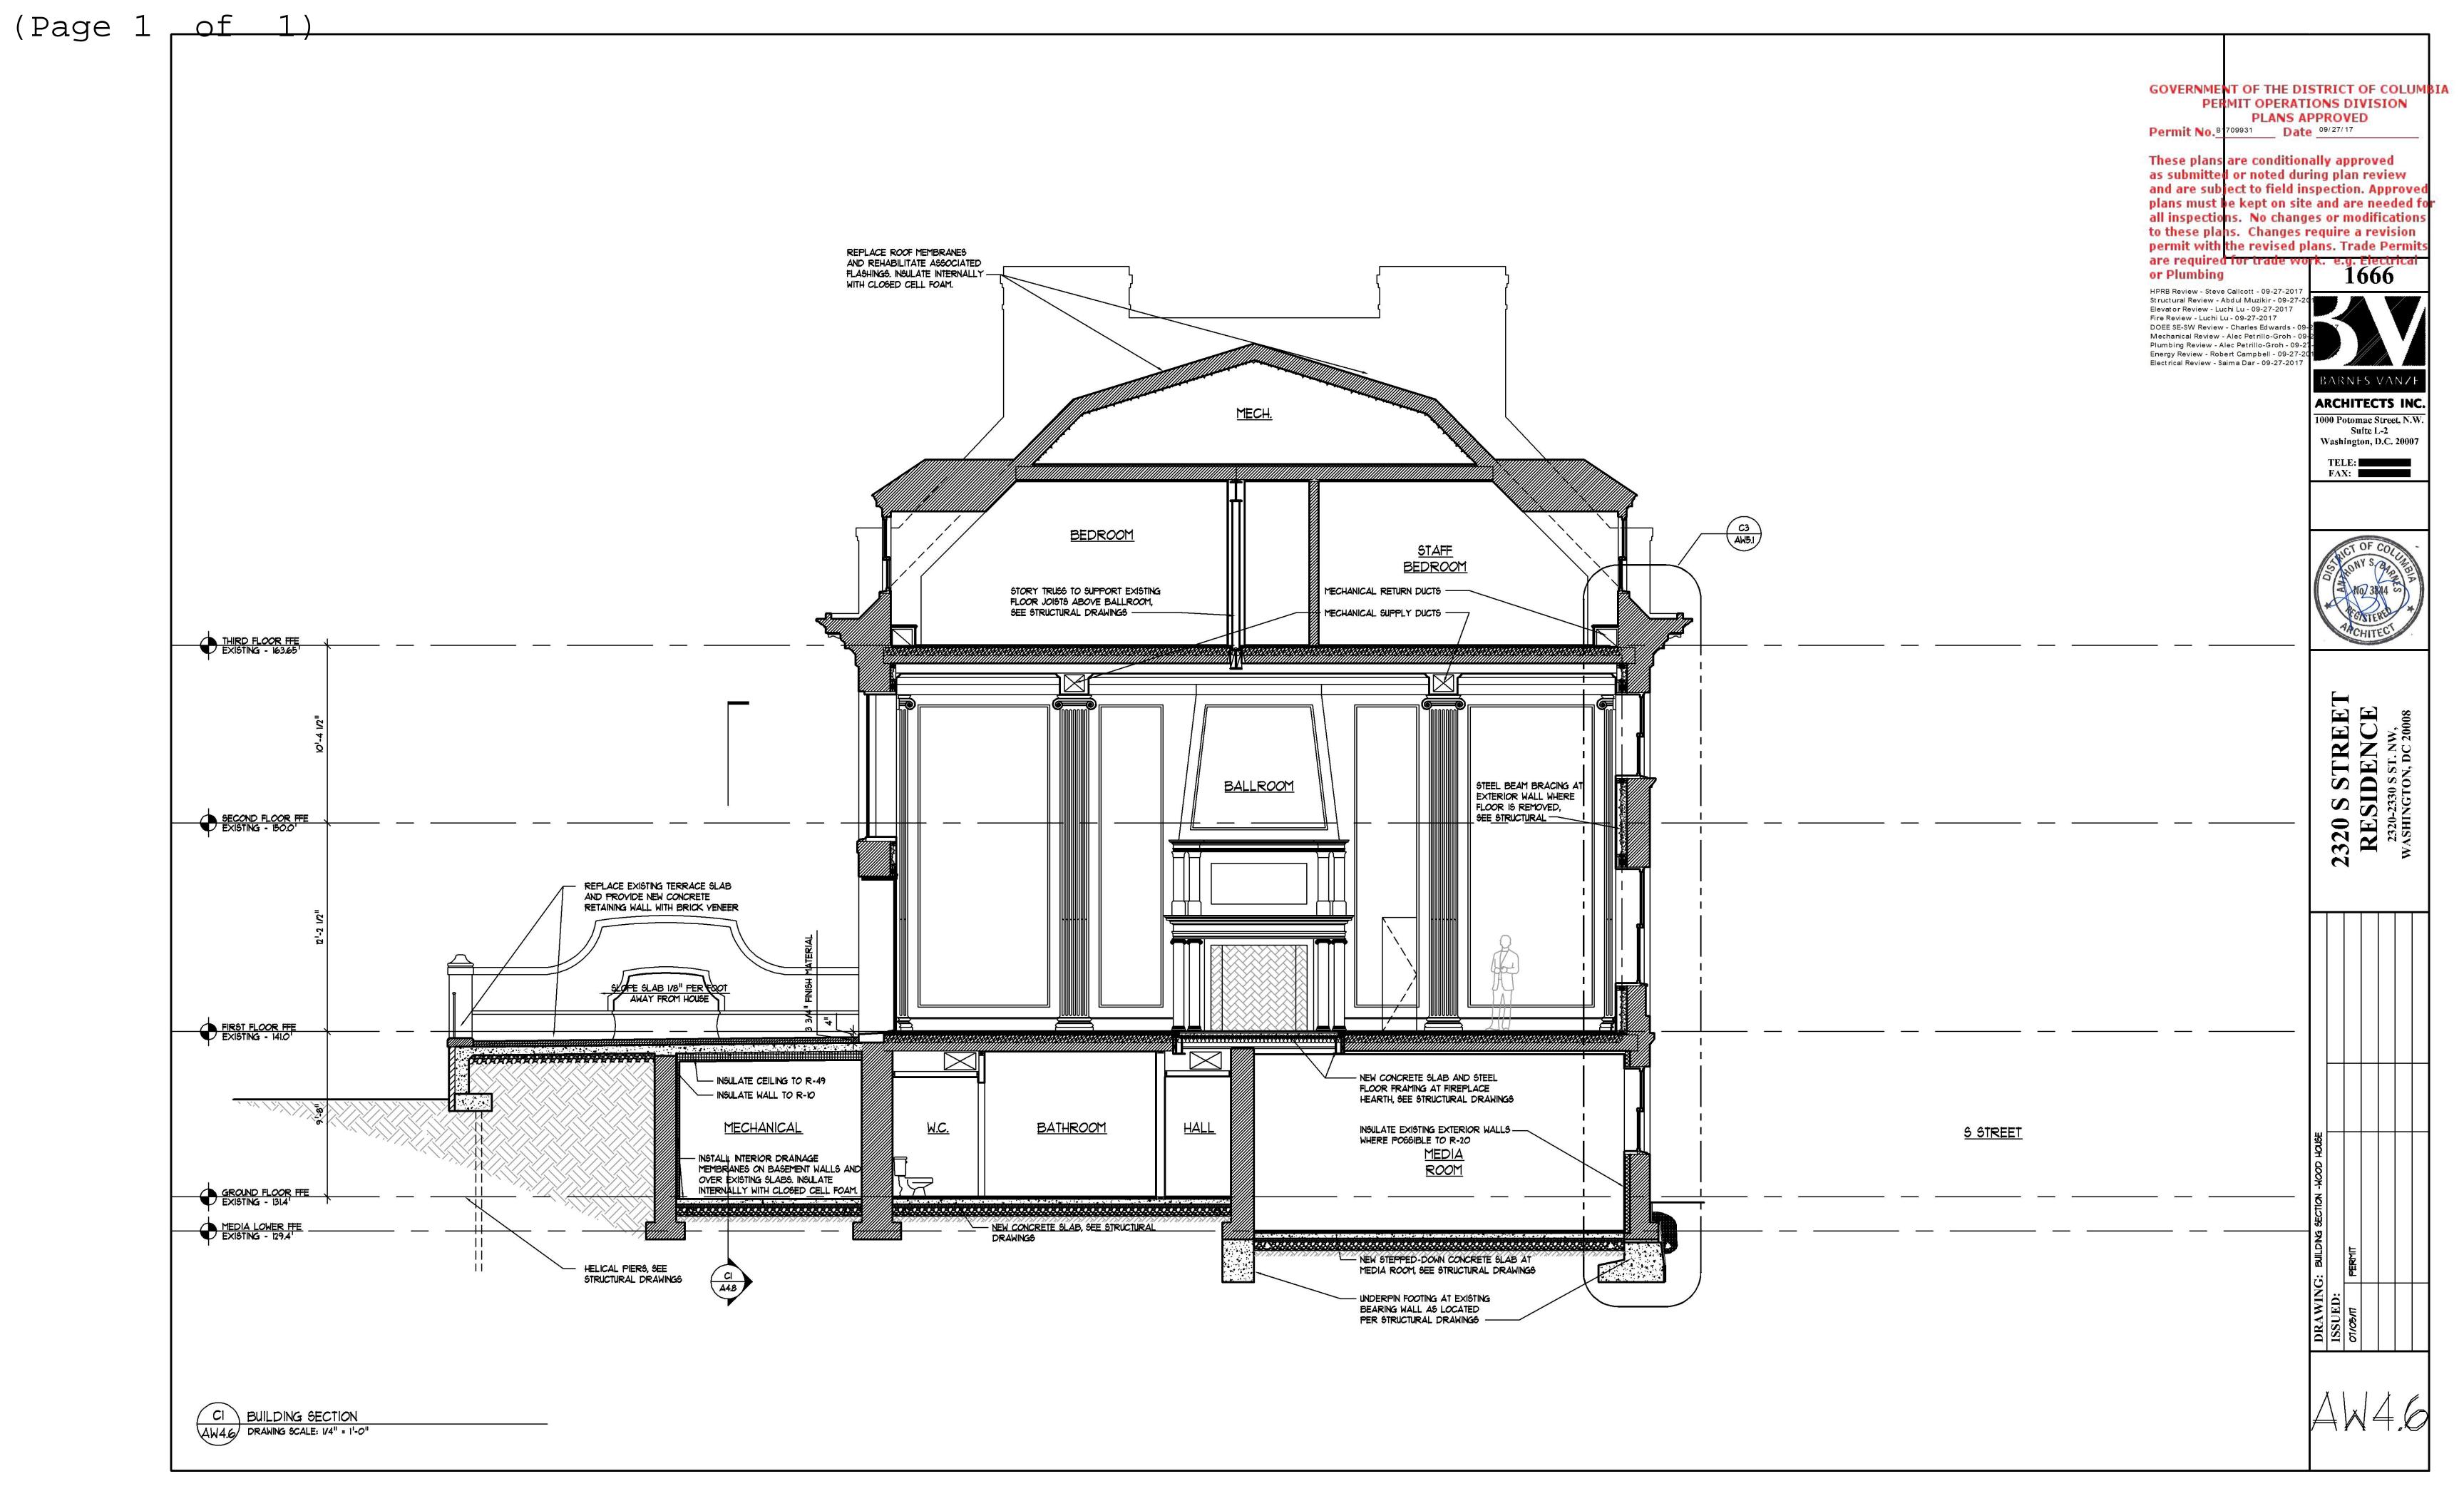

OR EQ CUE  BLE. HARDWA | TO EXTERIOR ISTING OPENIN CONTROL MEI  ARGON FILLE IN COEFFICIEN VALUE OF O.7, EED CODE L  XISTING. ISTOM MAHOG | INGS TO PROPER INT (SHGC) VAS, ALL OTHER ALL O | SEAL ALL CO  " (035 "U" VA  VALUE OF 030  ER SUNROOM SH  R SUNROOM SH  NFRC 400. | ALUE MINIMUM, TYP)  O  I FENESTRATION TO MEET CODE  KYLIGHTS TO MEET CODE REQUI       | FLUID APPLIED COATINGS. REINSTALL ALL WINDOWS, I                                                    |                  |              |                                                          | Sulte L-2 Washington, D.C. 20007 TELE: FAX:  Washington, D.C. 20007  TELE: FAX:  Substitute Control of Control |



FLASHING W/ THREE SIDES TURNED UP TO FORM PAN.

C2 DETAIL OF SILL FLASHING
A1.3 NOT TO SCALE



















































GOVERNMENT OF THE DISTRICT OF COLUMBIA
PERMIT OPERATIONS DIVISION
PLANS APPROVED

Permit No. B 709931 Date 09/27/17

These plans are conditionally approved as submitted or noted during plan review and are subject to field inspection. Approved plans must be kept on site and are needed for all inspections. No changes or modifications to these plans. Changes require a revision permit with the revised plans. Trade Permits are required for trade work. e.g. Electrical or Plumbing

HPRB Review - Steve Callcott - 09-27-2017
Structural Review - Abdul Muzikir - 09-27-2
Elevator Review - Luchi Lu - 09-27-2017
Fire Review - Luchi Lu - 09-27-2017
DOEE SE-SW Review - Charles Edwards - 09
Mechanical Review - Alec Petrillo-Groh - 09-2
Electrical Review - Robert Campbell - 09-27-2

BARNES VAN