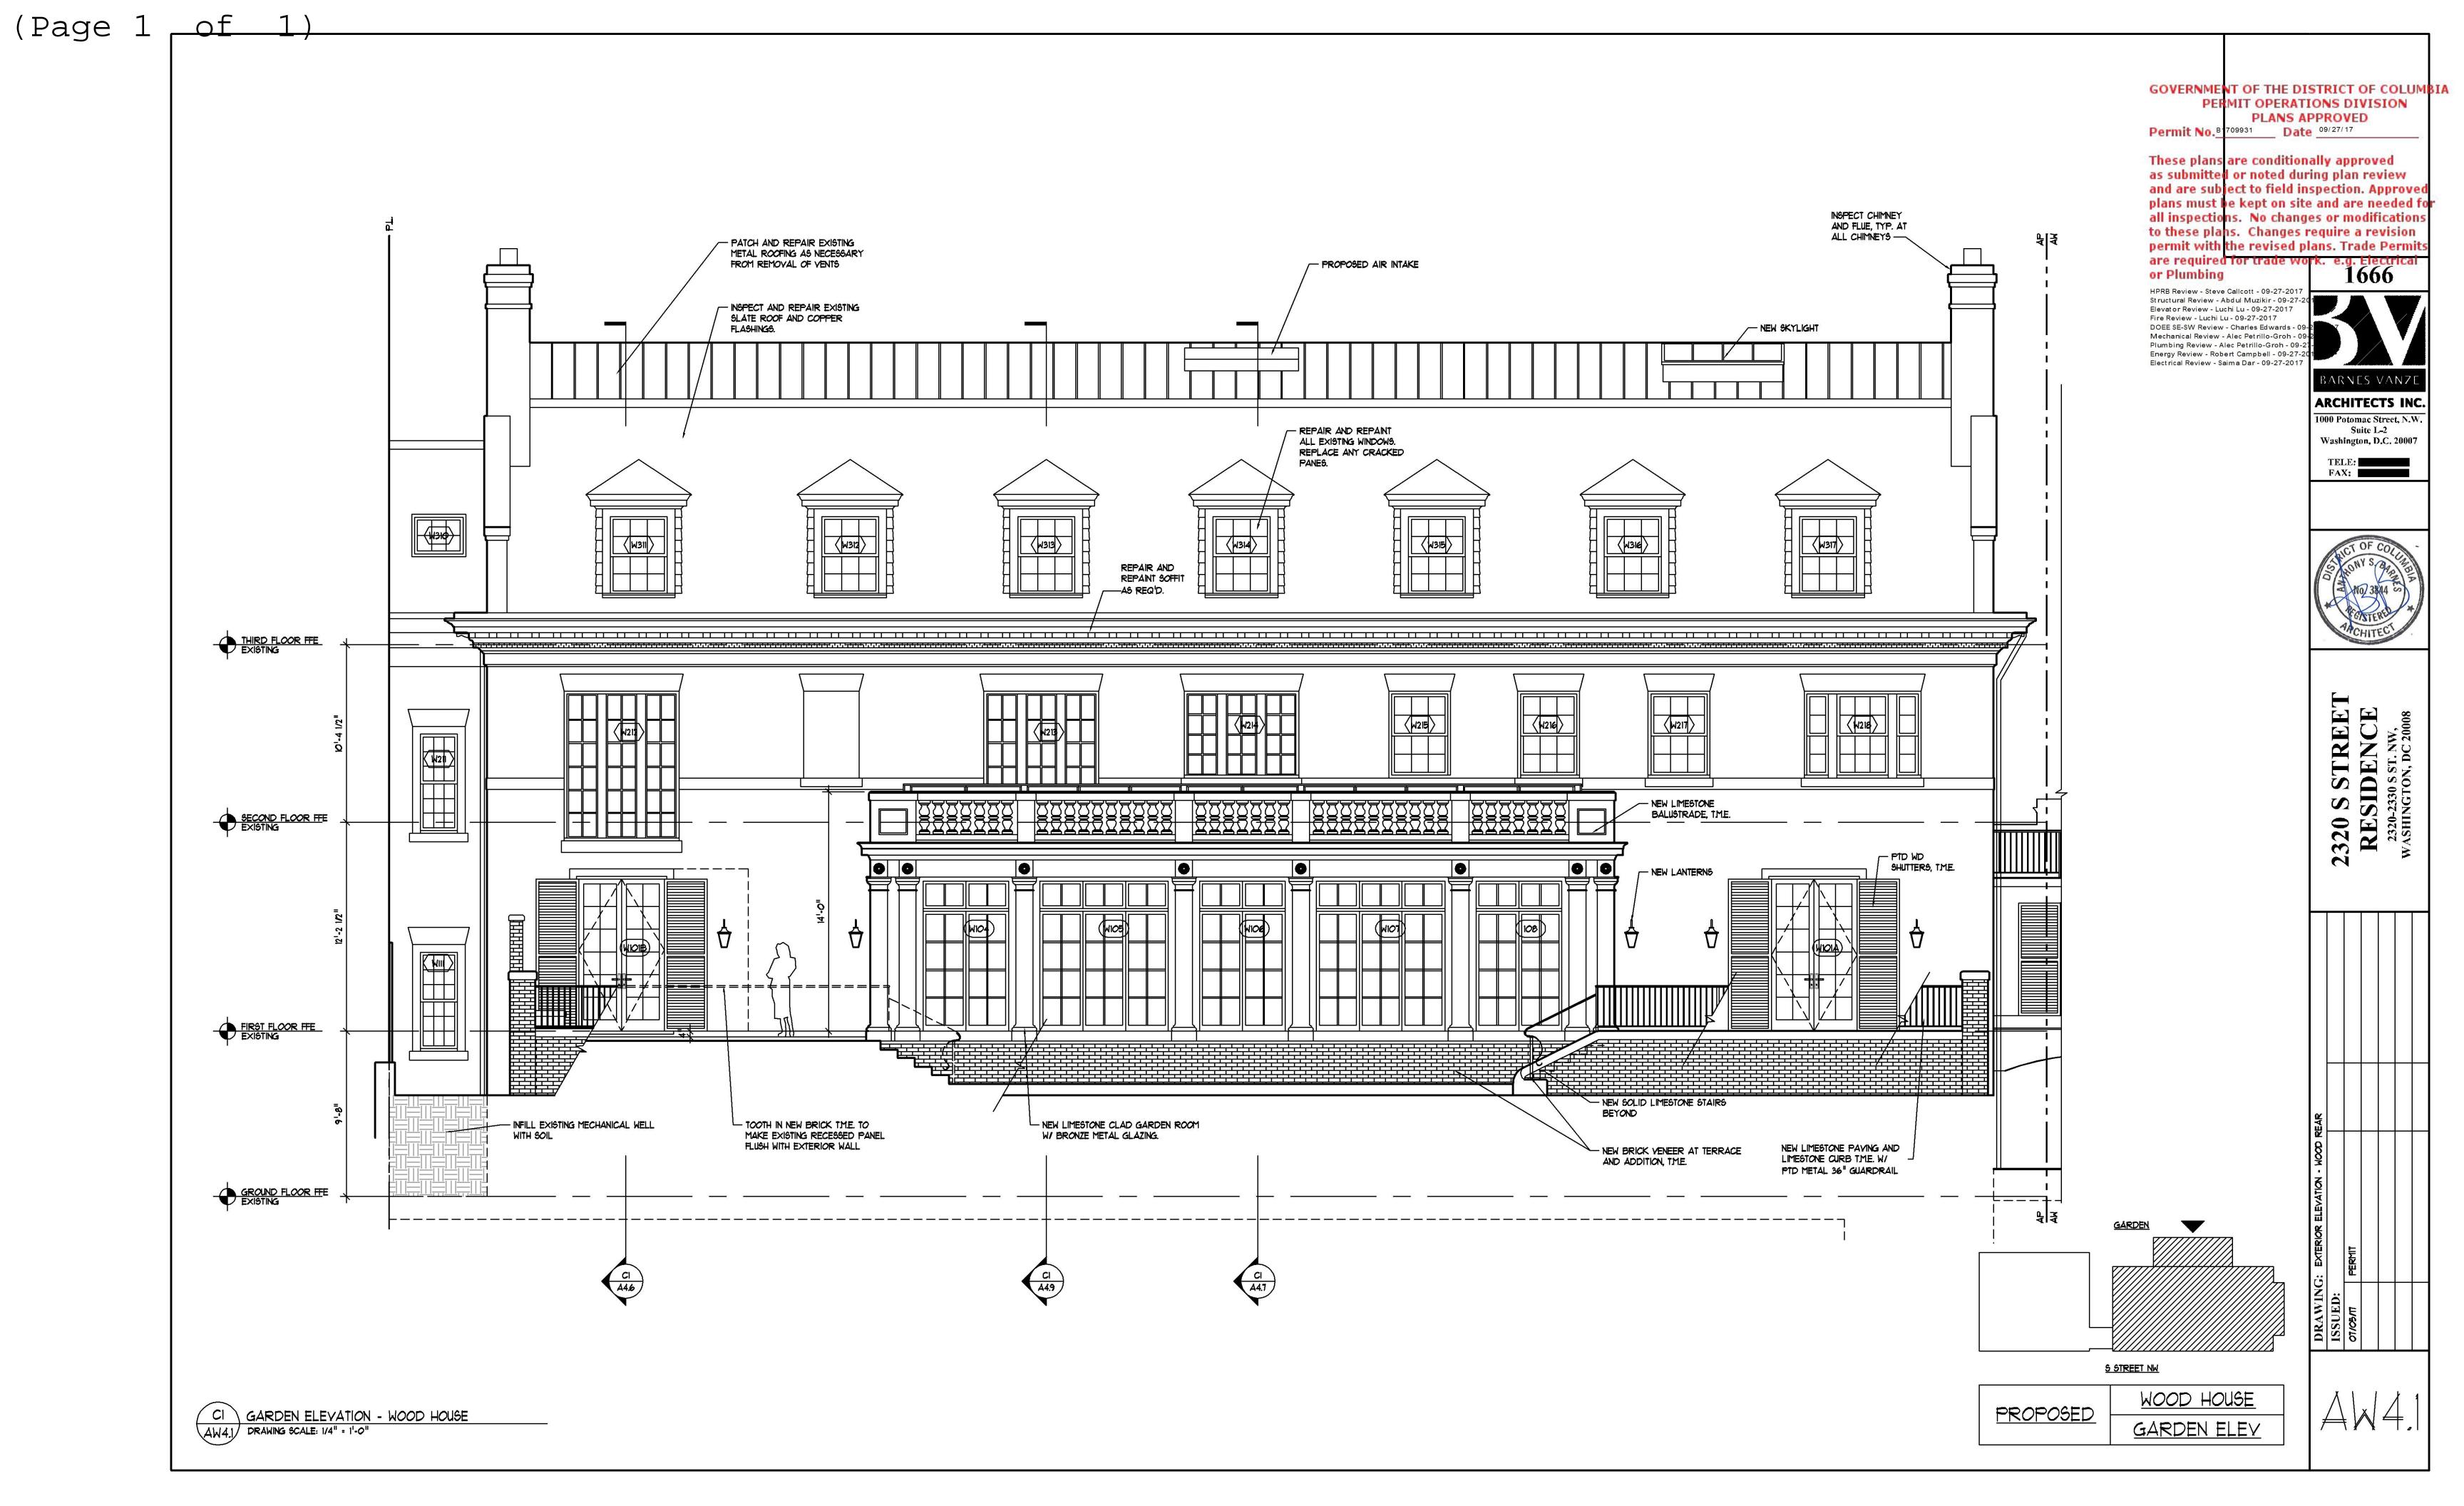

Interior renovations on all levels to existing building to a single-family dwelling with updated systems and finishes and to Description: renovate existing detached sub-grade garage. Construct rear addition, elevators, terraces, walks, retaining walls, utilities, stormwater management. pergola, drainage and associated appurtenances.

Ward: Square: Suffix: Lot:

| 2320 - 2330 S ST NW                                                                                                    | *                                                |                                    | Zone:                      | Ward:                                    | Square:                  | Suffix:    | Lot:        |                           |        |
|------------------------------------------------------------------------------------------------------------------------|--------------------------------------------------|------------------------------------|----------------------------|------------------------------------------|--------------------------|------------|-------------|---------------------------|--------|
| 2320 - 2330 5 51 NVV                                                                                                   |                                                  |                                    |                            |                                          | R-1-B                    | <u>2</u> . | 2517        |                           | 0046   |
| Description Of Work:<br>Interior renovations on all levels to existing<br>rear addition, elevators, terraces, walks, r | etaining walls, utilitie                         | s, stormwater management.          |                            |                                          |                          |            | sub-grade g | arage. Cons               | truct  |
| ***DEMO, FOUNDATION, ADDITION PO                                                                                       | P BACK, ALTERATI                                 | ION LEVEL 3                        |                            |                                          |                          |            |             | · ·                       |        |
| Permission Is Hereby Granted T                                                                                         | o:                                               | Owner Address:                     |                            |                                          |                          | P          | ERMIT F     | EE:                       | ,      |
| The Cherry Revocable Truste                                                                                            | Under Trust A                                    | 5301 WISCONSIN A<br>WASHINGTON, DC |                            | \$148,587.32                             |                          |            |             |                           |        |
| Permit Type:<br>Addition Alteration Repair                                                                             | Existing Use<br>Museums                          |                                    |                            | Proposed Use: Single Family Dwelling - I |                          |            |             | F                         | Plans: |
| Agent Name:<br>David C Landsman                                                                                        | Agent Address 1001 Connect Suite 401 Washington, | licut Avenue, Nw                   | Existing Dw<br>Units:<br>1 | eli                                      | Proposed Dwell<br>Units: | No. of     |             | Floor(s)<br>Involved<br>4 |        |
| Ohma Patrion / Daniel Matriota                                                                                         |                                                  |                                    |                            | <del></del>                              |                          |            |             |                           |        |