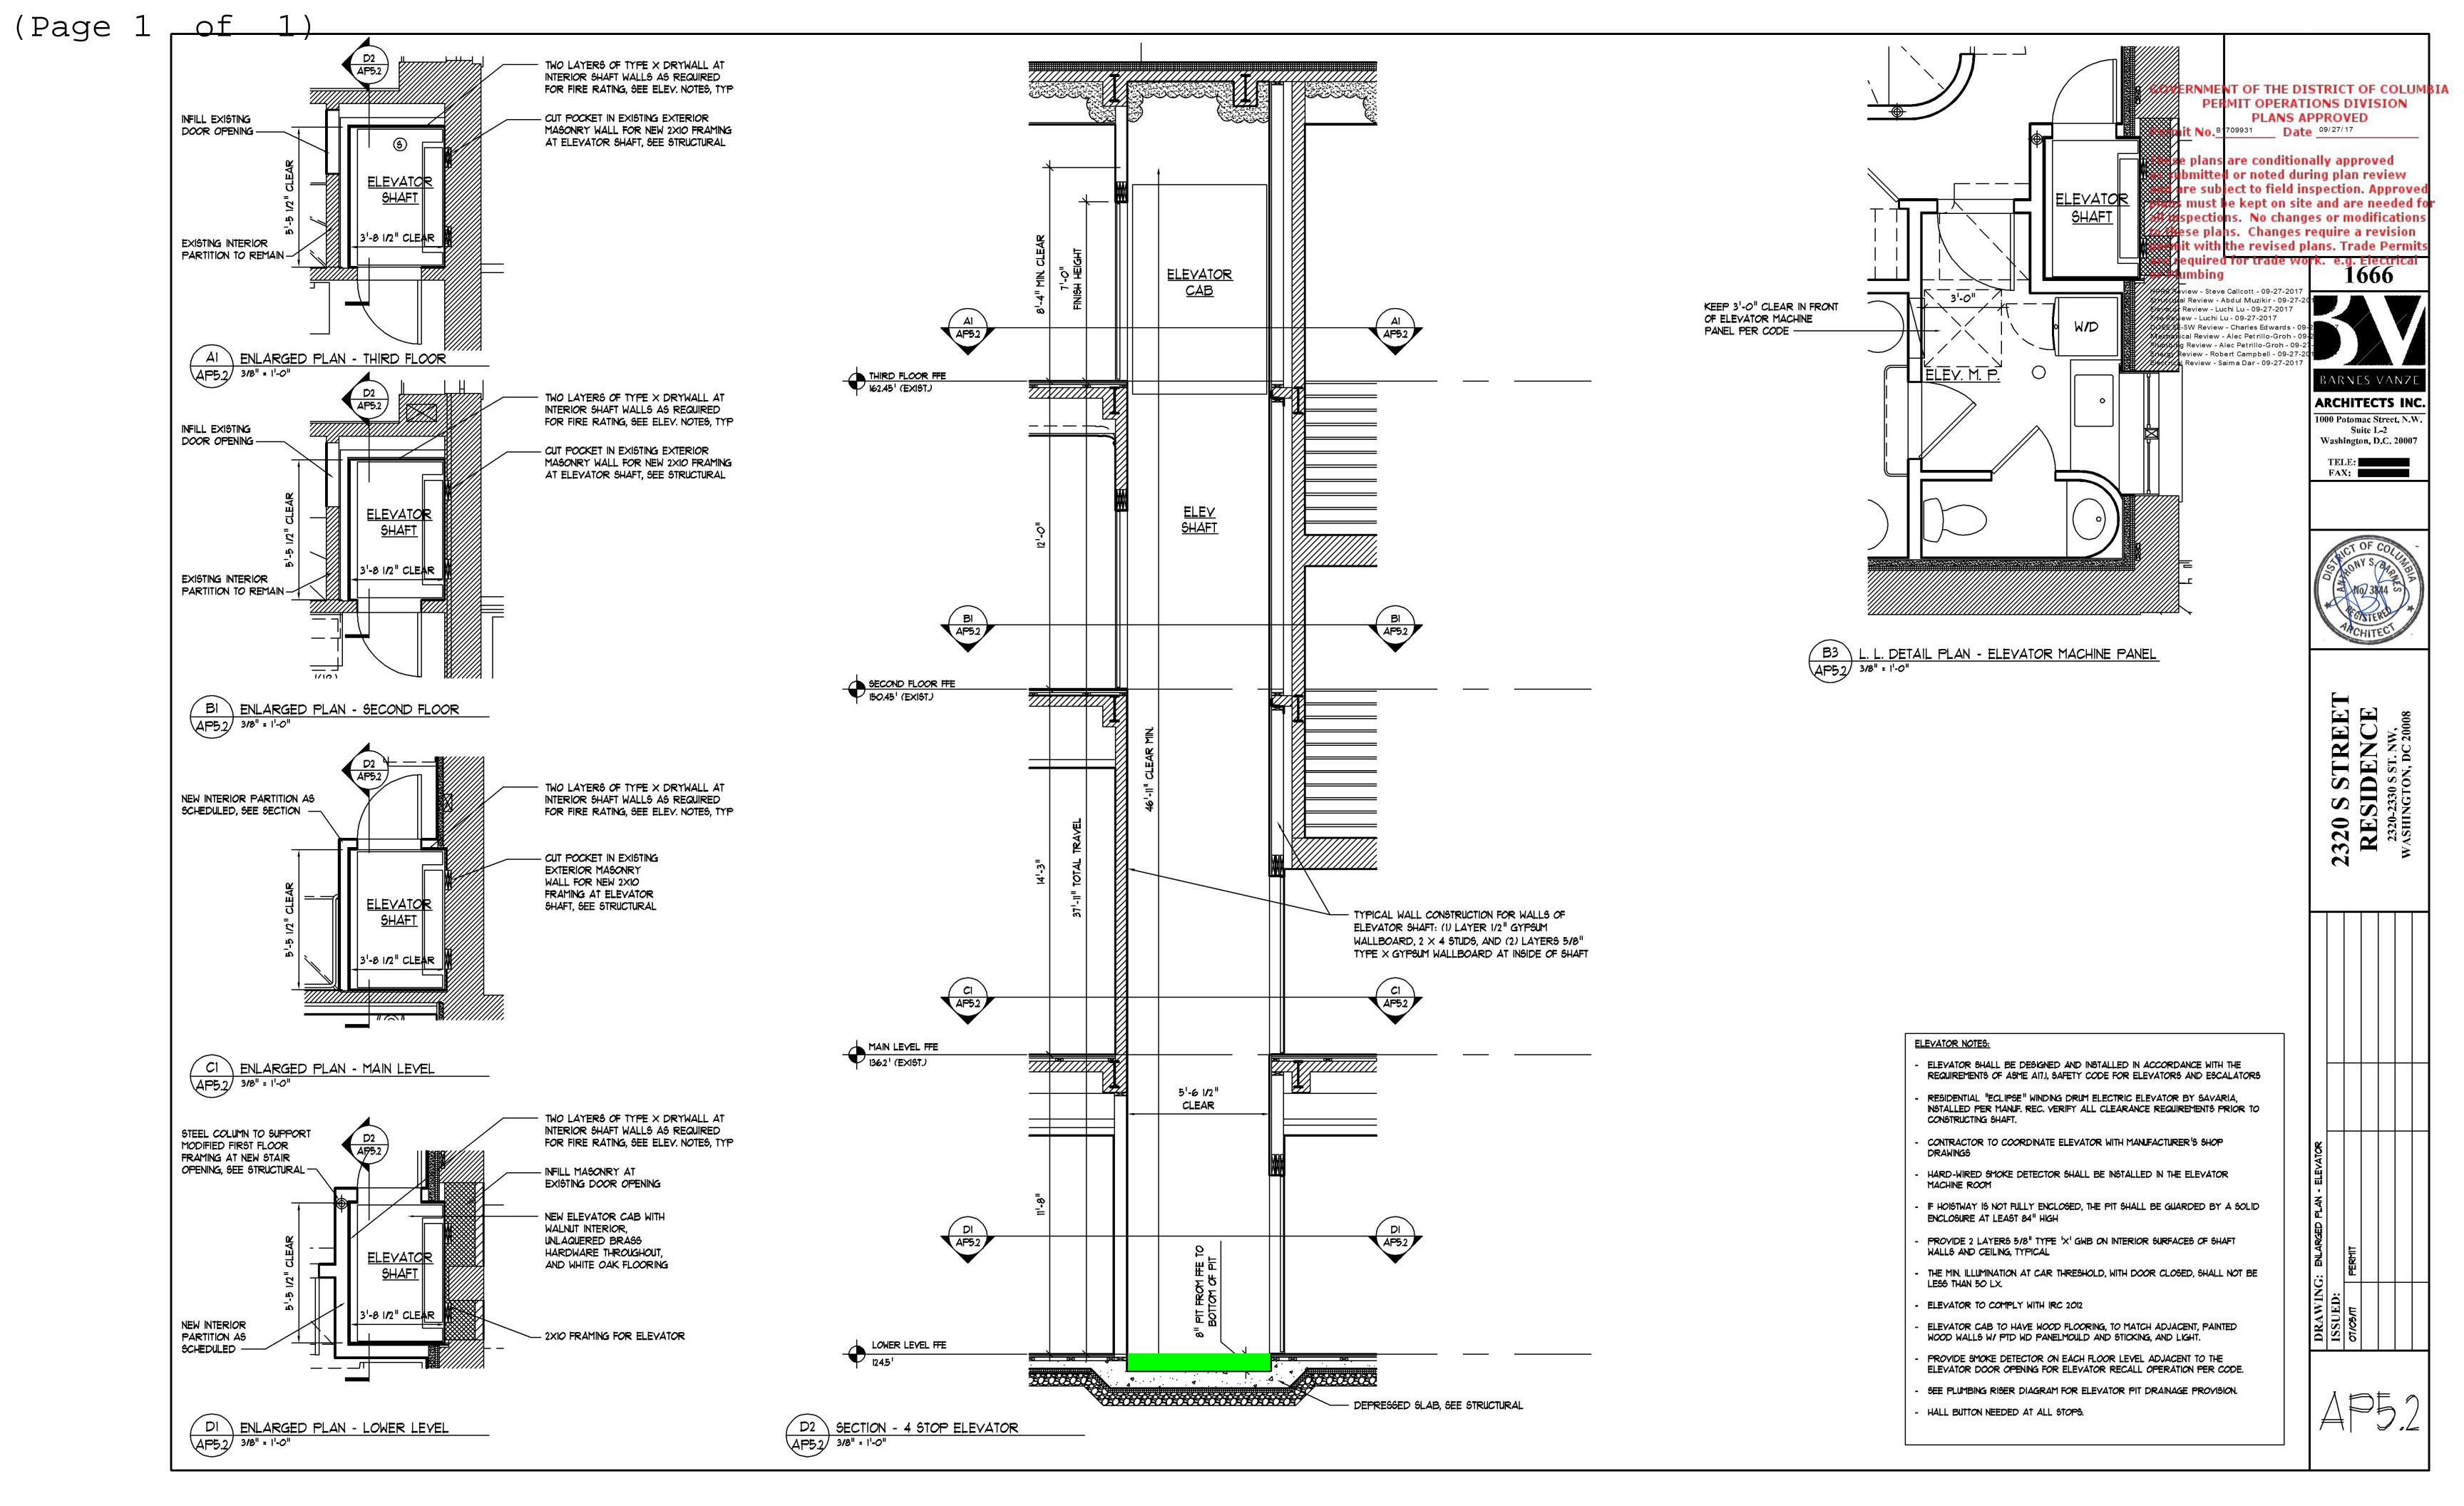

Interior renovations on all levels to existing building to a single-family dwelling with updated systems and finishes and to Description: renovate existing detached sub-grade garage. Construct rear addition, elevators, terraces, walks, retaining walls, utilities, stormwater management. pergola, drainage and associated appurtenances.

1

Is projection beyond building line: No - Skip Questions (A thru E)

4

Water or sewer excavation?:

Driveway construction:

Sheeting or shoring necessary:

Elevators involved?:

No of Elevators:

Ward: Square: Suffix: Lot:

| 2320 - 2330 S ST NW                                                                                                    | *                                                |                                    | Zone:                      | Ward:                                    | Square:                  | Suffix:    | Lot:        |                           |        |
|------------------------------------------------------------------------------------------------------------------------|--------------------------------------------------|------------------------------------|----------------------------|------------------------------------------|--------------------------|------------|-------------|---------------------------|--------|
| 2320 - 2330 5 51 NVV                                                                                                   |                                                  |                                    |                            |                                          | R-1-B                    | <u>2</u> . | 2517        |                           | 0046   |
| Description Of Work:<br>Interior renovations on all levels to existing<br>rear addition, elevators, terraces, walks, r | etaining walls, utilitie                         | s, stormwater management.          |                            |                                          |                          |            | sub-grade g | arage. Cons               | truct  |
| ***DEMO, FOUNDATION, ADDITION PO                                                                                       | P BACK, ALTERATI                                 | ION LEVEL 3                        |                            |                                          |                          |            |             | · ·                       |        |
| Permission Is Hereby Granted T                                                                                         | o:                                               | Owner Address:                     |                            |                                          |                          | P          | ERMIT F     | EE:                       | ,      |
| The Cherry Revocable Truste                                                                                            | Under Trust A                                    | 5301 WISCONSIN A<br>WASHINGTON, DC |                            | \$148,587.32                             |                          |            |             |                           |        |
| Permit Type:<br>Addition Alteration Repair                                                                             | Existing Use<br>Museums                          |                                    |                            | Proposed Use: Single Family Dwelling - I |                          |            |             | F                         | Plans: |
| Agent Name:<br>David C Landsman                                                                                        | Agent Address 1001 Connect Suite 401 Washington, | licut Avenue, Nw                   | Existing Dw<br>Units:<br>1 | eli                                      | Proposed Dwell<br>Units: | No. of     |             | Floor(s)<br>Involved<br>4 |        |
| Ohma Patrion / Daniel Matriota                                                                                         |                                                  |                                    |                            | <del></del>                              |                          |            |             |                           |        |