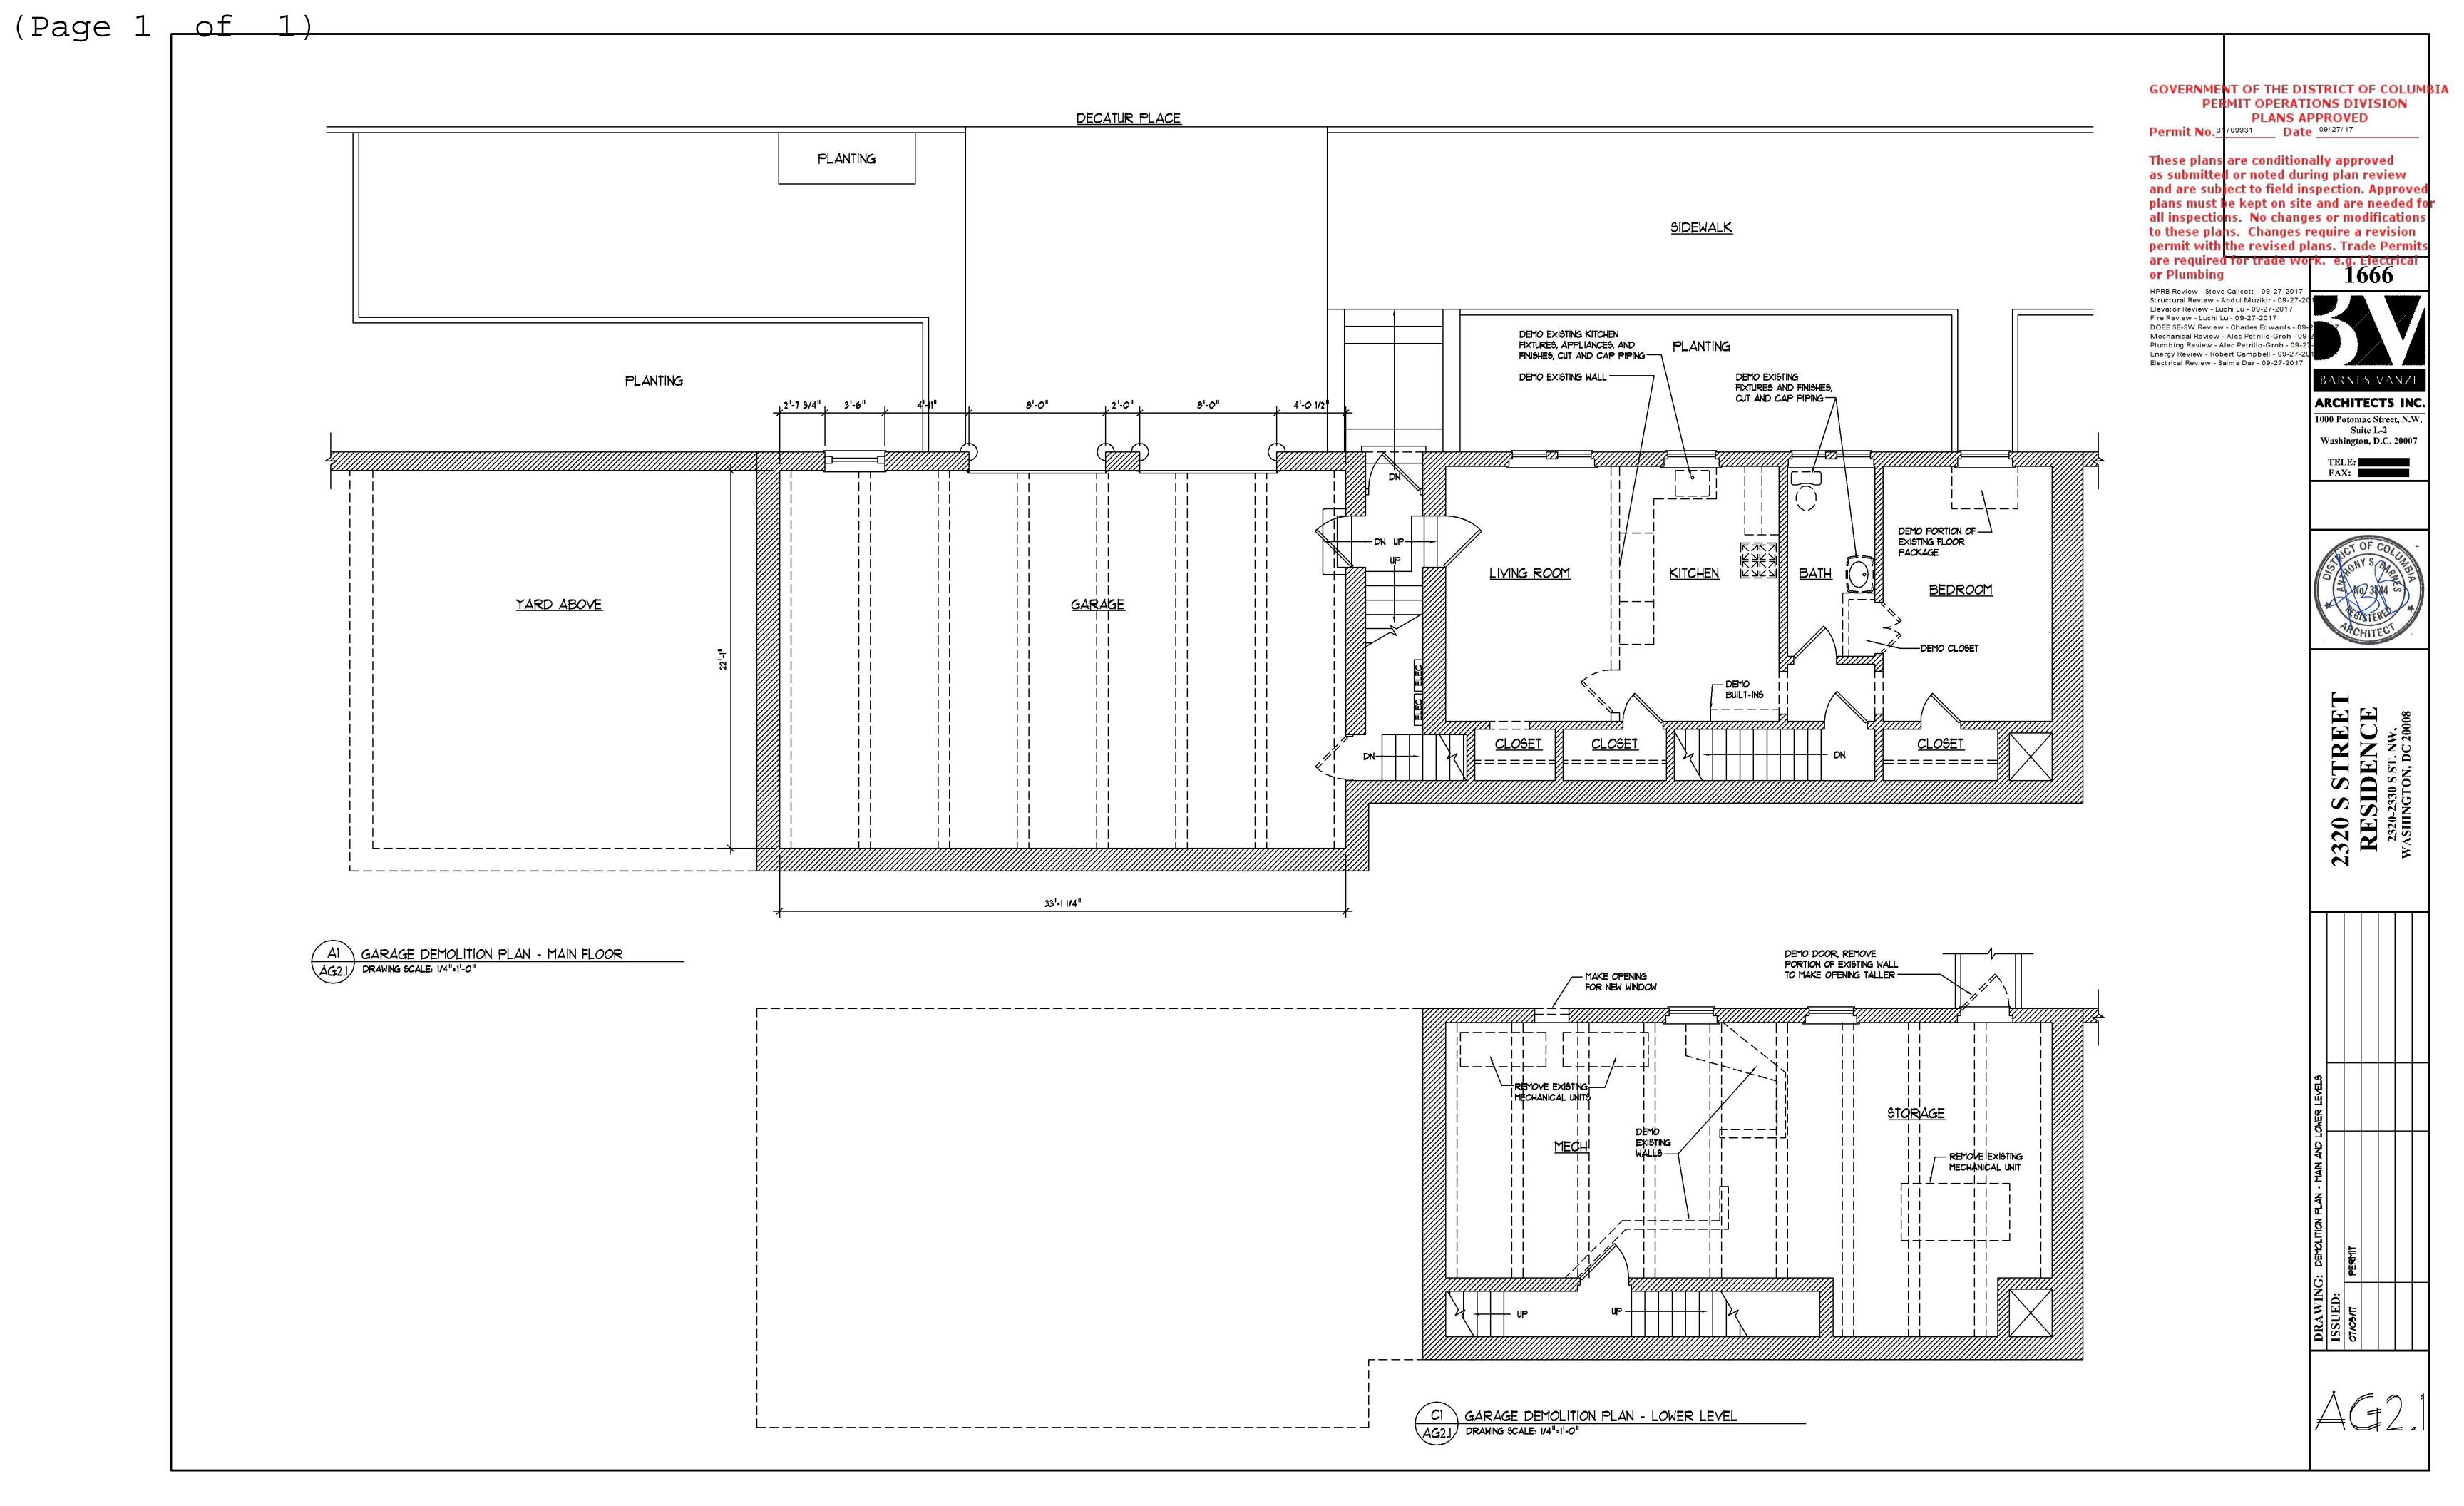

|

C2 WINDOW SCHEDULE - GARAGE X N.T.S.



FLASHING W/ THREE SIDES TURNED UP TO FORM PAN.

C3 DETAIL OF SILL FLASHING

X NOT TO SCALE

| CI | DOOR SCHEDULE - GARAGE |
|----|------------------------|
| X  | NT.S.                  |





(Page 1 <u>of 1)</u> PLANS APPROVED
Permit No. B 709931 Date 09/27/17

> - REMOVE EXISTING DUCT SIDEWALK BELOW \_\_\_\_\_\_ - REMOVE EXISTING CONCRETE PAVERS DOWN TO EXISTING DECK / ROOF ROOF STRUCTURE YARD - REMOVE EXISTING EXCAVATE EXISTING GUARDRAIL, GATE, YARD FOR FUTURE AND STEPS MECHANICAL UNIT -0 L\_\_\_\_\_\_\_ — REMOVE PORTION OF EXISTING WALL 0 — REMOYE PORTION OF EXISTING WALL WADDY WOOD HOUSE BACKYARD ABOVE - REMOVE EXISTING STAIR AND SALVAGE FOR REUSE

GOVERNMENT OF THE DISTRICT OF COLUMBIA PERMIT OPERATIONS DIVISION

These plans are conditionally approved as submitted or noted during plan review and are subject to field inspection. Approved plans must be kept on site and are needed fo all inspections. No changes or modifications to these plans. Changes require a revision pe