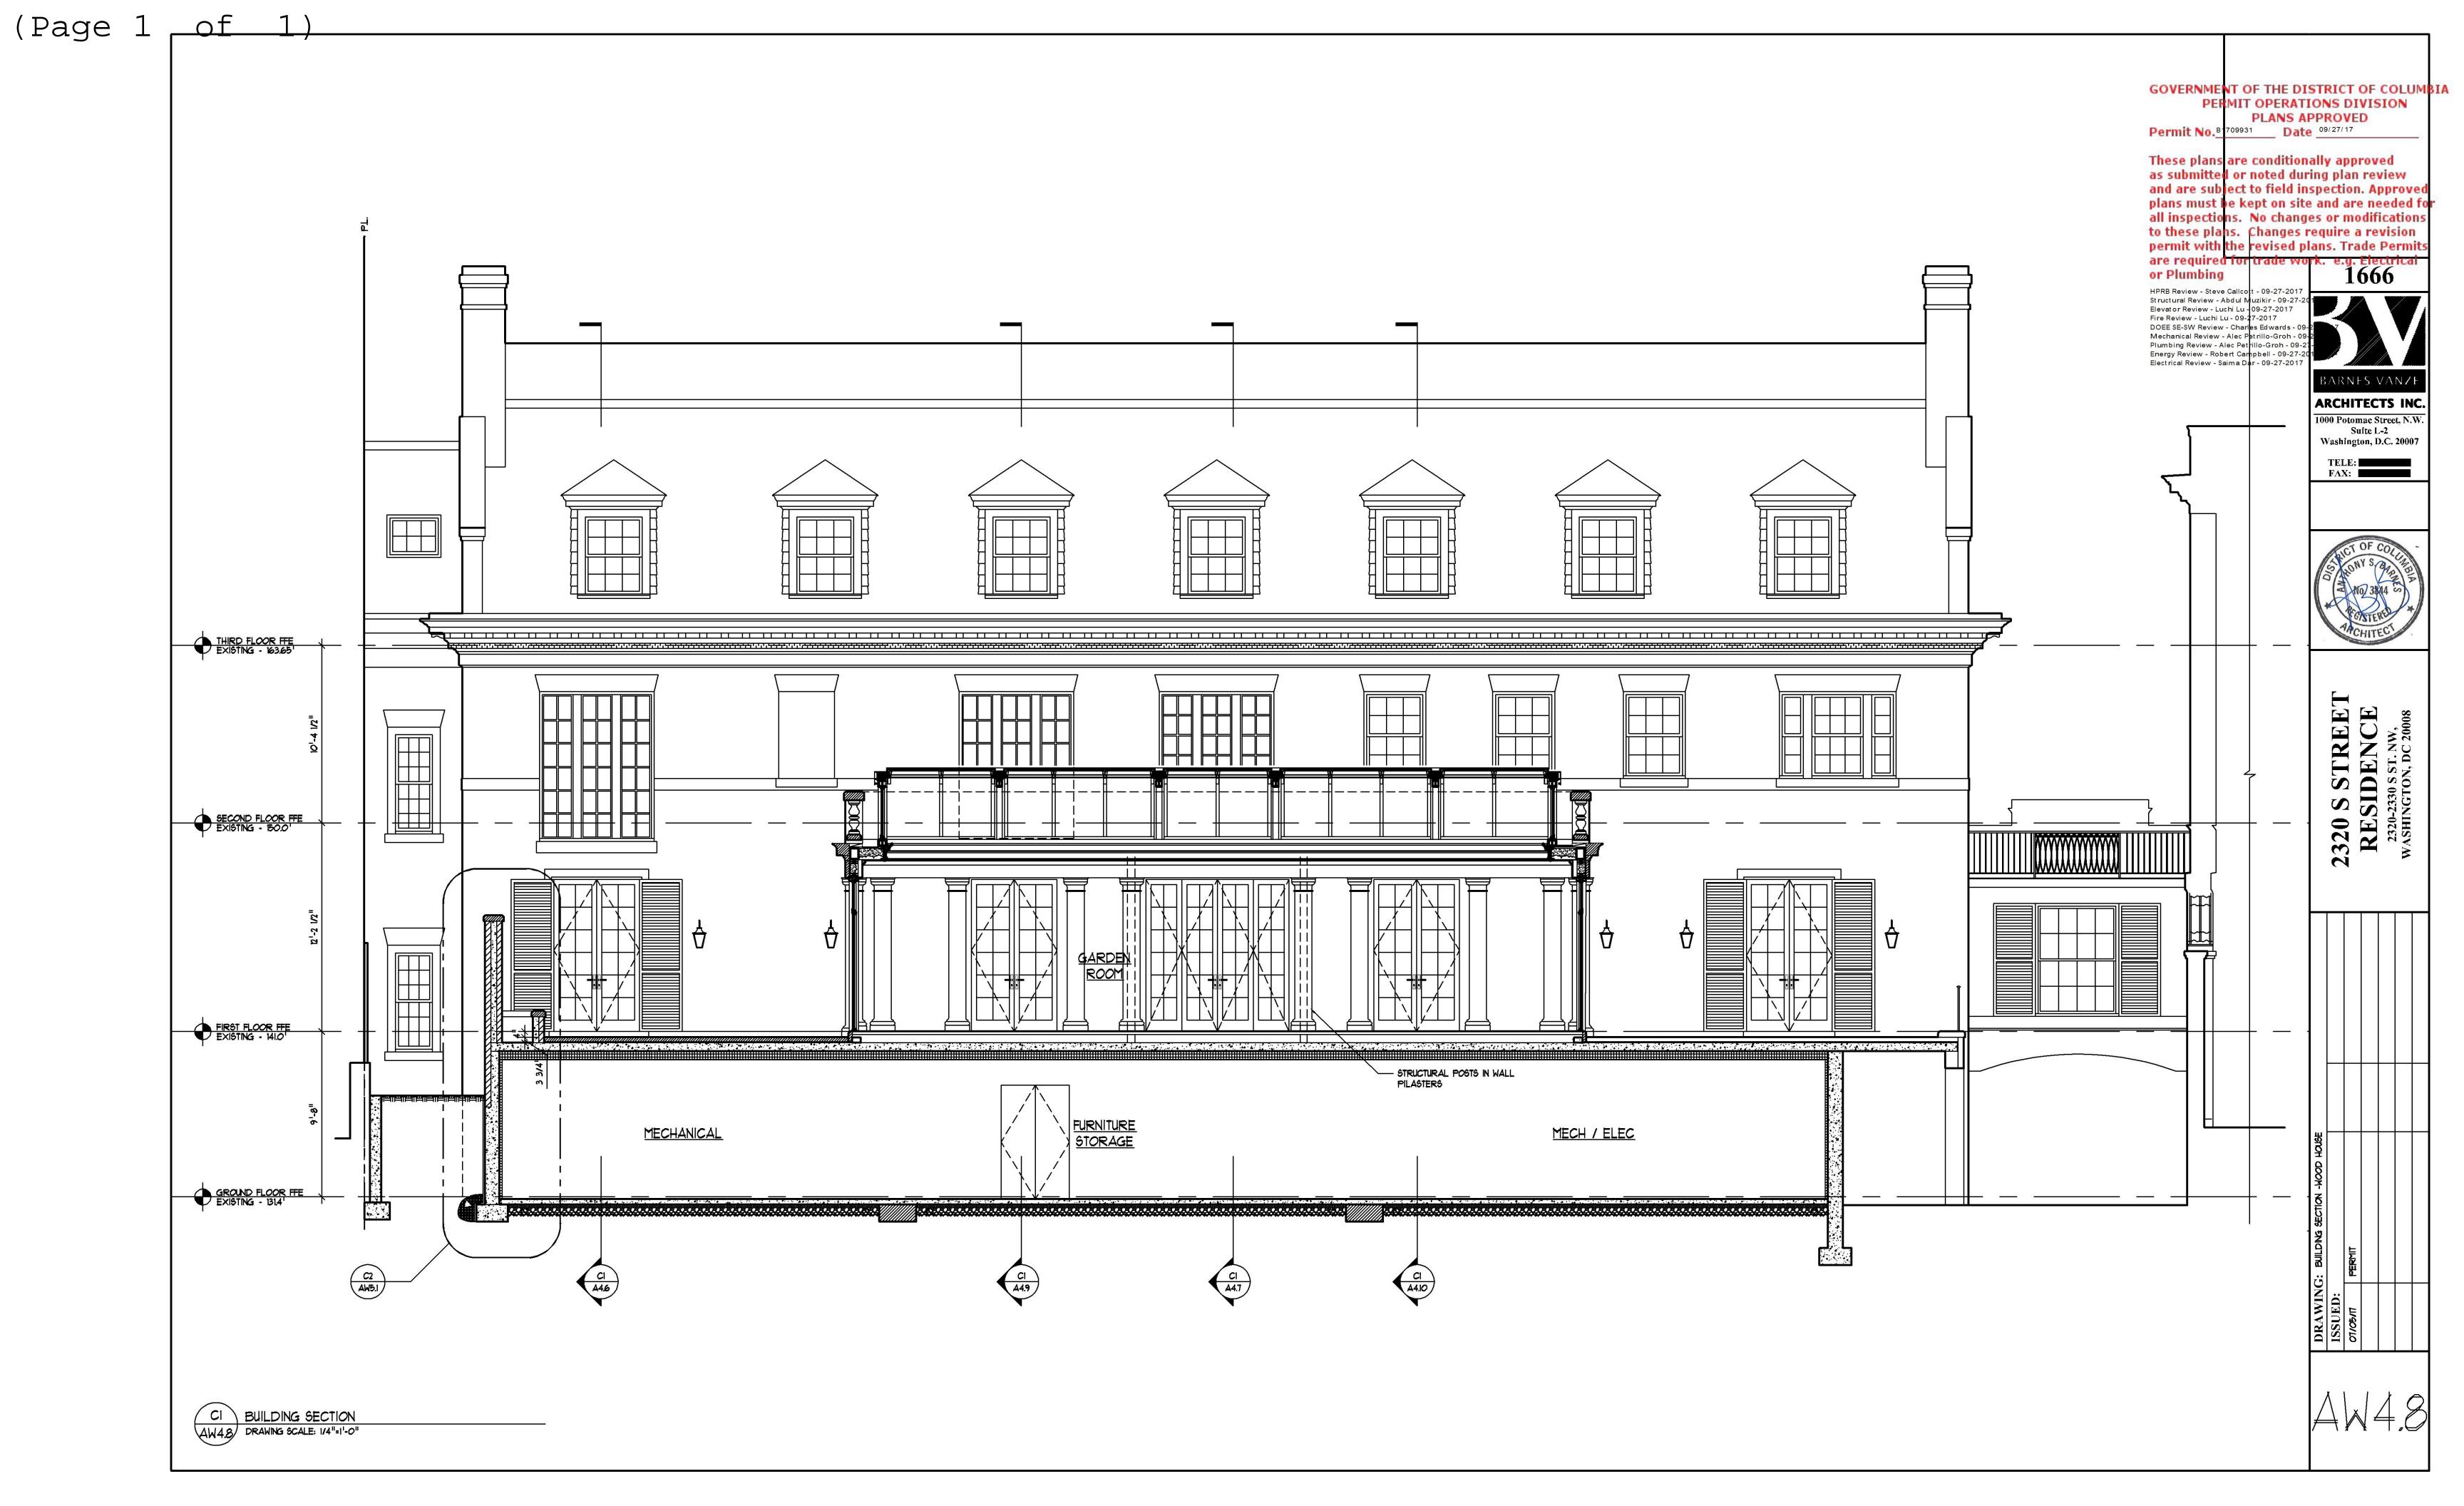

Q CUE  BLE. HARDWA | TO EXTERIOR ISTING OPENIN CONTROL MEI  ARGON FILLE IN COEFFICIEN VALUE OF O.7, EED CODE L  XISTING. ISTOM MAHOG | INGS TO PROPER INT (SHGC) VAS, ALL OTHER ALL O | SEAL ALL CO  " (035 "U" VA  VALUE OF 030  ER SUNROOM SH  R SUNROOM SH  NFRC 400. | ALUE MINIMUM, TYP)  O  I FENESTRATION TO MEET CODE  KYLIGHTS TO MEET CODE REQUI       | FLUID APPLIED COATINGS. REINSTALL ALL WINDOWS, I                                                    |                  |              |                                                          | Sulte L-2 Washington, D.C. 20007 TELE: FAX:  Washington, D.C. 20007  TELE: FAX:  Substitute Control of Control |



FLASHING W/ THREE SIDES TURNED UP TO FORM PAN.

C2 DETAIL OF SILL FLASHING
A1.3 NOT TO SCALE



















































GOVERNMENT OF THE DISTRICT OF COLUMBIA
PERMIT OPERATIONS DIVISION
PLANS APPROVED

Permit No. B 709931 Date 09/27/17

These plans are conditionally approved as submitted or noted during plan review and are subject to field inspection. Approved plans must be kept on site and are needed for all inspections. No changes or modifications to these plans. Changes require a revision permit with the revised plans. Trade Permits are required for trade work. e.g. Electrical or Plumbing

HPRB Review - Steve Callcott - 09-27-2017
Structural Review - Abdul Muzikir - 09-27-2
Elevator Review - Luchi Lu - 09-27-2017
Fire Review - Luchi Lu - 09-27-2017
DOEE SE-SW Review - Charles Edwards - 09
Mechanical Review - Alec Petrillo-Groh - 09-2
Electrical Review - Robert Campbell - 09-27-2

BARNES VANZE