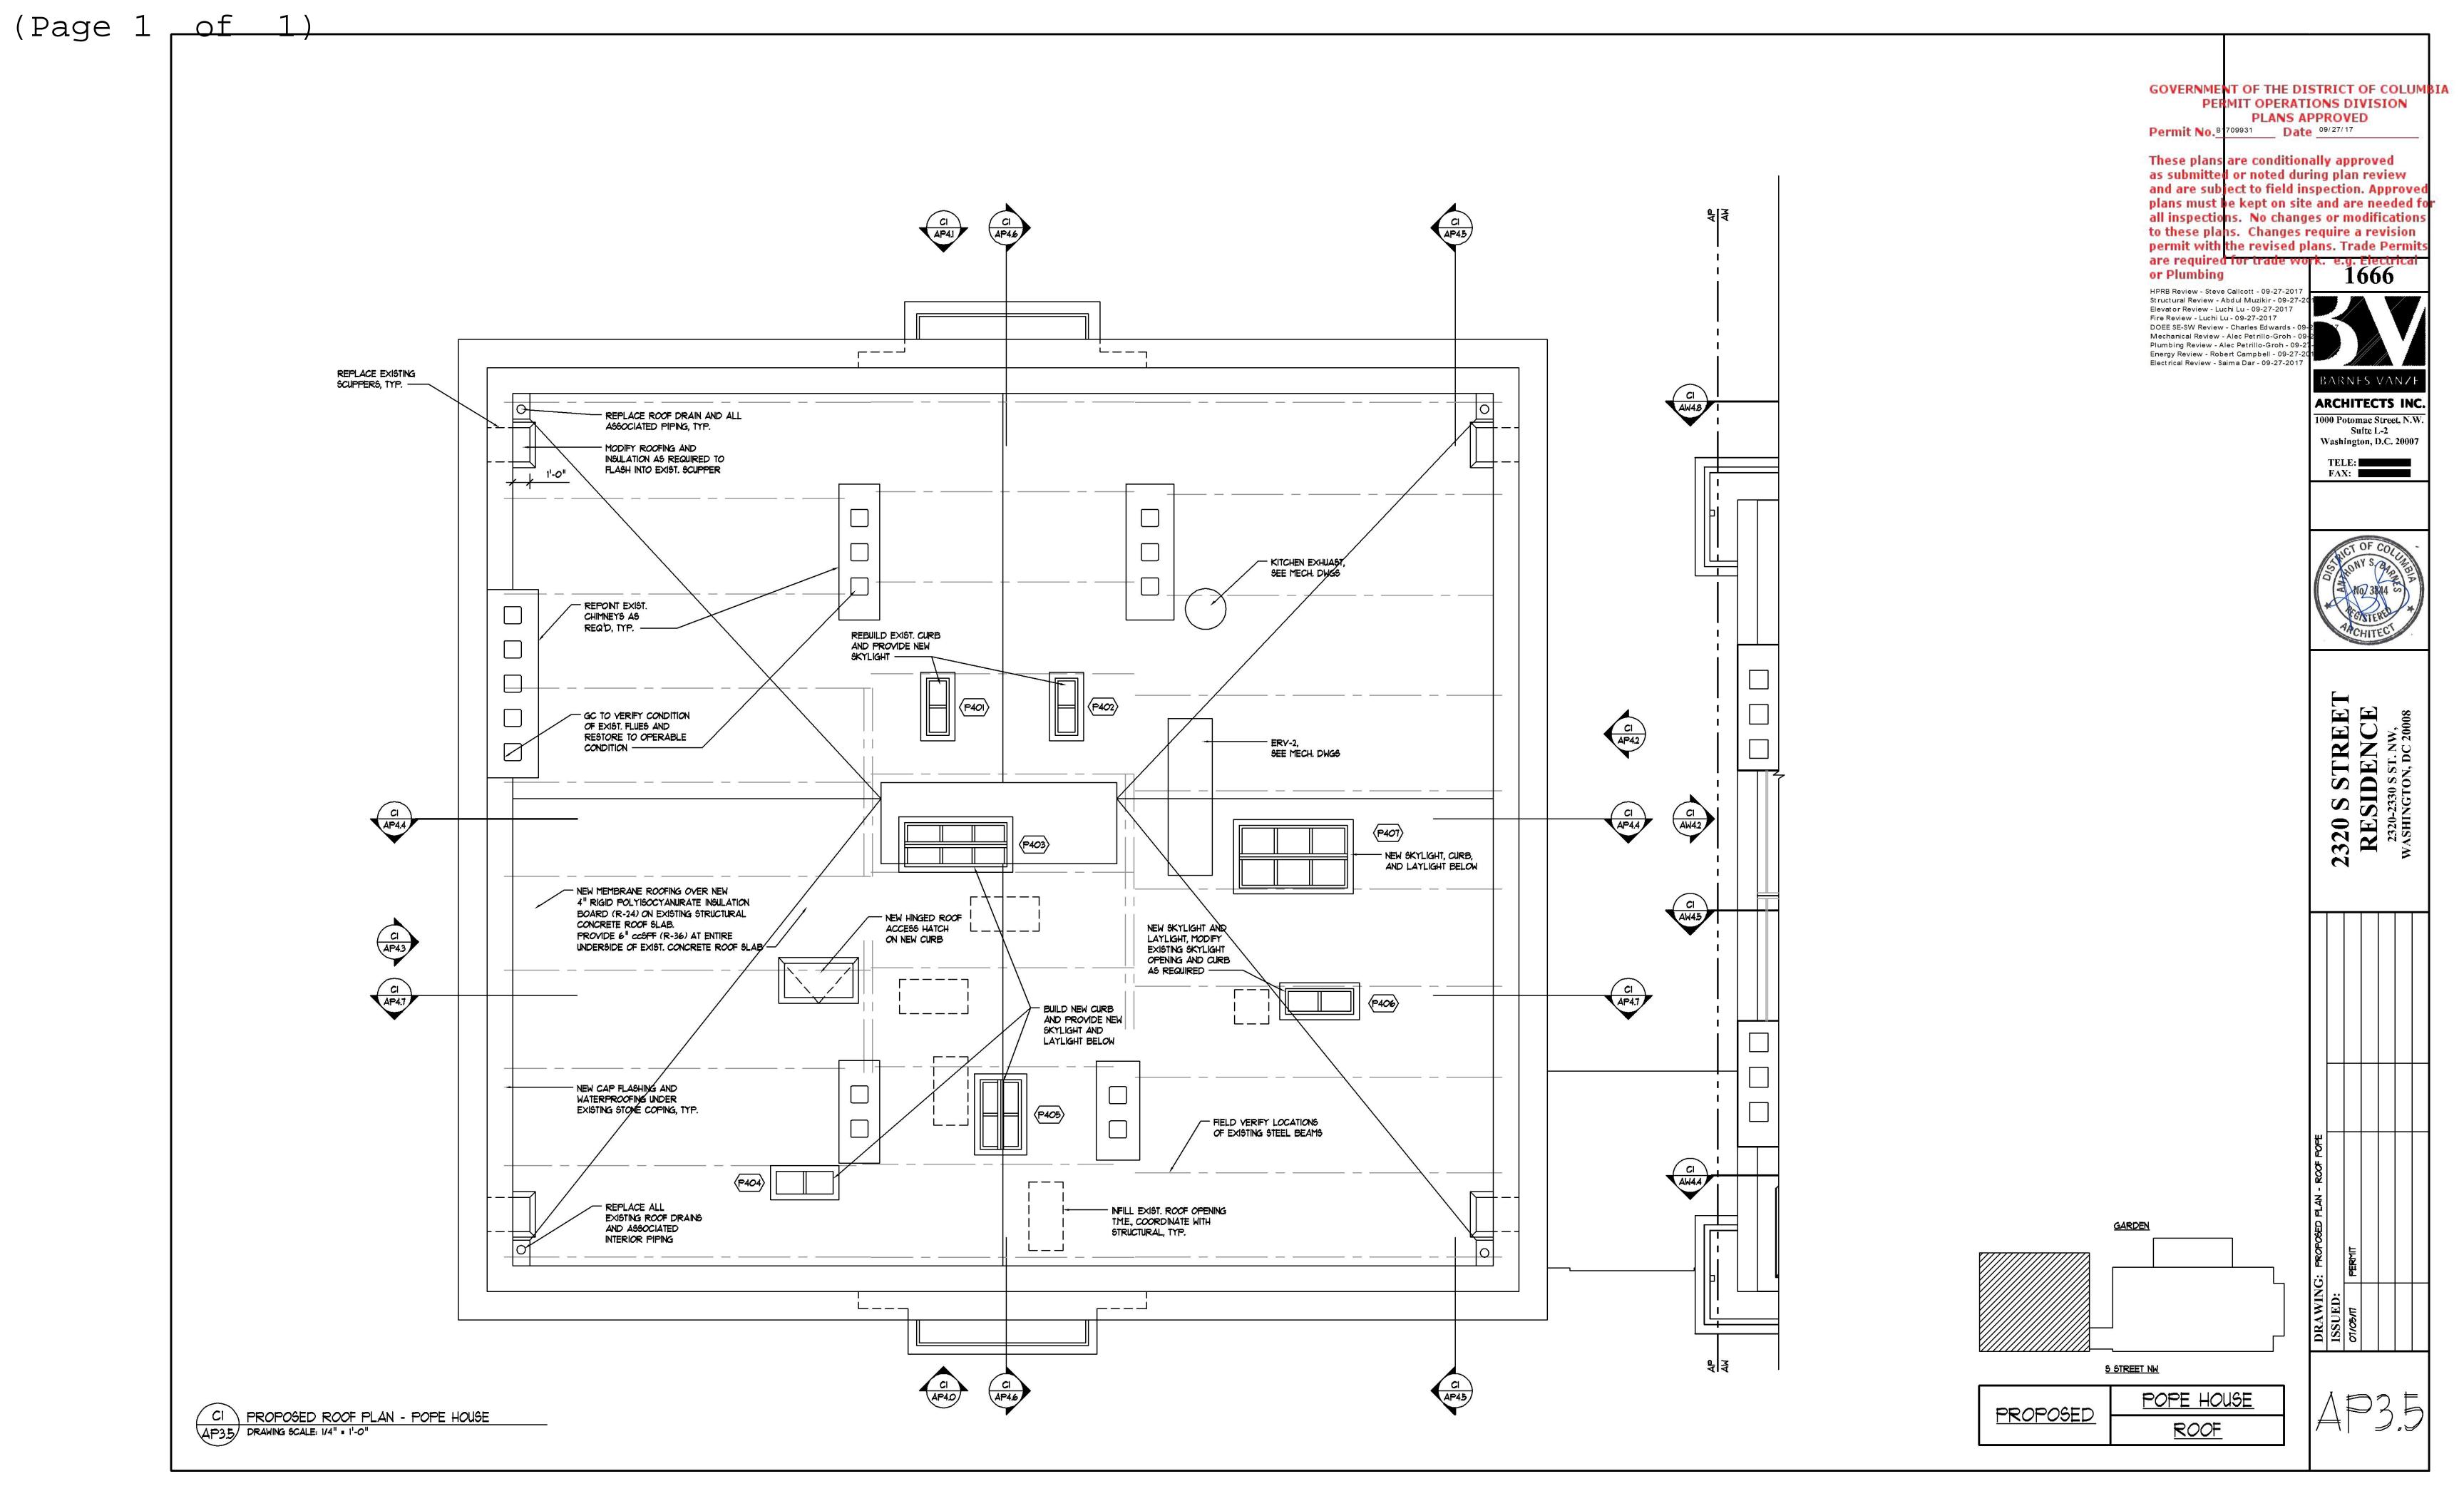

HATCH ABOVE ---CORRIDOR DRAINAGE, INCLUDING RESETTING ALL EXISTING SILLS AS CREATE FLOOR REQUIRED TO PROVIDE 1/8":12" SLOPE TO EXTERIOR. LINE OPENING FOR NEW OPENINGS WITH VAPOR SEMI-IMPERMEABLE FLUID WATER ELEVATOR SHAFT, CONTROL MEMBRANES. SEAL ALL COMPONENTS WITH VAPOR SEE STRUCTURAL OPEN FLUID APPLIED COATINGS. REINSTALL ALL WINDOWS, DOORS, AND FRAMES. 13. FIELD VERIFY CONDITION OF ALL FIREPLACE HEARTHS AND (E304) FLUES. COORDINATE WITH DESIGN TEAM FOR REPLACEMENT (E305) - REMOVE RAILING AT EXIST. LANDING WHERE REQUIRED, TYP. AND PREPARE FOR NEW WALLS PER NEW WORK SERY. ROOM SERY. ROOM SERV. ROOM SERY. ROOM SERY. ROOM SERY. ROOM <u>GARDEN</u> LTRAD\_ S STREET NW

THIRD FLOOR DEMOLITION PLAN - POPE BLDG

AP2.3 DRAWING SCALE: 1/4" = 1'-0"

DEMOLITION

POPE HOUSE THIRD FLOOR



























PERMIT OPERATIONS DIVISION

plans must be kept on site and are needed fo all inspections. No changes or modifications permit with the revised plans. Trade Permit

ARNES VANZE

ARCHITECTS INC.







PERMIT OPERATIONS DIVISION

and are subject to field inspection. Approve plans must be kept on site and are needed fo all inspections. No changes or modifications to these plans. Changes require a revision permit with the revised plans. Trade Permit

ARNES VANZE

ARCHITECTS INC.

Washington, D.C. 20007



(Page 1

# TABLE R402.4.1.1

| man-same more samenament stand