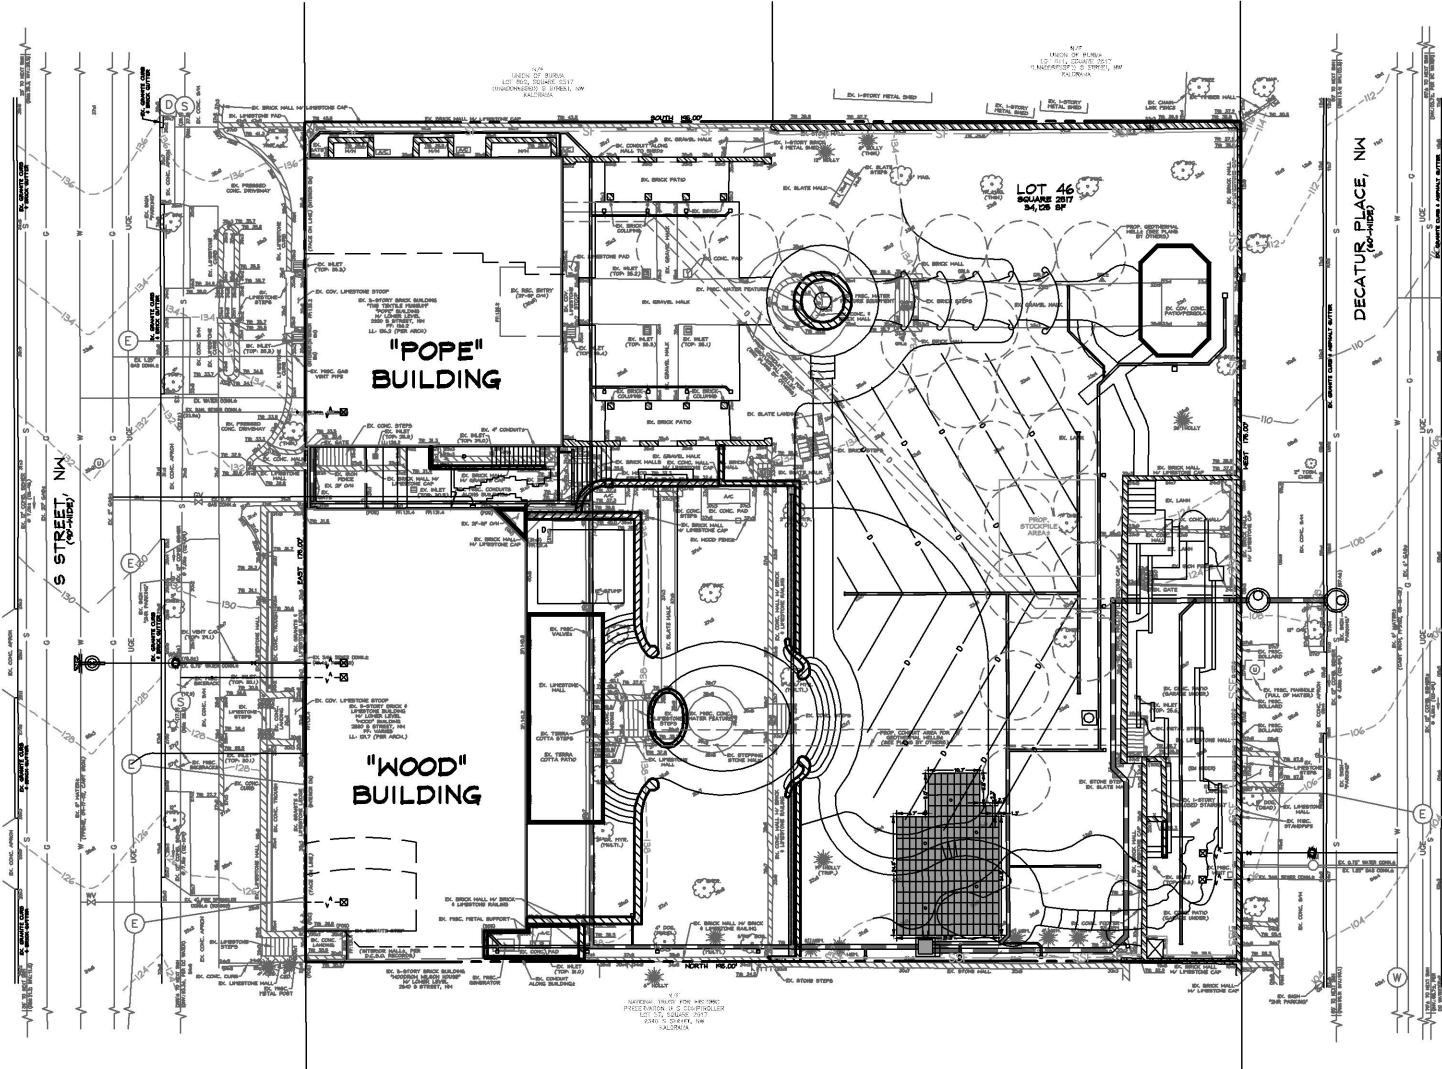

2320 S ST NW

Edit Parcel

You must provide the correct Square, Suffix and Lot for the first lot in your request. If you are not certain about the Square and Lot numbers, you may search for them by address from the PIVS < https://pivsservices.dcra.dc.gov/PIVS/Search.aspx> website.

Square Suffix Lot: 2517 0046

Edit Owner

THE CHERRY REVOCABLE TRUSTE UNDER TRUST AGREEMENT

Email:

**Agent Authorization** 

Edit **AUTHORIZED AGENT** 

Is an Agent authorized to act on behalf of the Owner?: Yes

Interior renovations on all levels to existing building to a single-family dwelling with updated systems and finishes and to Description: renovate existing detached sub-grade garage. Construct rear addition, elevators, terraces, walks, retaining walls, utilities, stormwater management. pergola, drainage and associated appurtenances.

Area of offsite drainage:

Number of Footings or Columns:

1

Size of Footings or Columns: 24

Is the area of disturbed earth more than 5,000 Sqft?: Yes

Fire Suppression: Fully Sprinklered

Total Lot - Area: 34125

Ward: Square: Suffix: Lot:

| 2320 - 2330 S ST NW                                                                                                    | *                                                |                                    | Zone:                      | Ward:                                    | Square:                  | Suffix:    | Lot:        |                           |        |
|------------------------------------------------------------------------------------------------------------------------|--------------------------------------------------|------------------------------------|----------------------------|------------------------------------------|--------------------------|------------|-------------|---------------------------|--------|
| 2320 - 2330 5 51 NVV                                                                                                   |                                                  |                                    |                            |                                          | R-1-B                    | <u>2</u> . | 2517        |                           | 0046   |
| Description Of Work:<br>Interior renovations on all levels to existing<br>rear addition, elevators, terraces, walks, r | etaining walls, utilitie                         | s, stormwater management.          |                            |                                          |                          |            | sub-grade g | arage. Cons               | truct  |
| ***DEMO, FOUNDATION, ADDITION PO                                                                                       | P BACK, ALTERATI                                 | ION LEVEL 3                        |                            |                                          |                          |            |             | · ·                       |        |
| Permission Is Hereby Granted T                                                                                         | o:                                               | Owner Address:                     |                            |                                          |                          | P          | ERMIT F     | EE:                       | ,      |
| The Cherry Revocable Truste                                                                                            | Under Trust A                                    | 5301 WISCONSIN A<br>WASHINGTON, DC |                            | \$148,587.32                             |                          |            |             |                           |        |
| Permit Type:<br>Addition Alteration Repair                                                                             | Existing Use<br>Museums                          |                                    |                            | Proposed Use: Single Family Dwelling - I |                          |            |             | F                         | Plans: |
| Agent Name:<br>David C Landsman                                                                                        | Agent Address 1001 Connect Suite 401 Washington, | licut Avenue, Nw                   | Existing Dw<br>Units:<br>1 | eli                                      | Proposed Dwell<br>Units: | No. of     |             | Floor(s)<br>Involved<br>4 |        |
| Ohma Patrion / Daniel Matriota                                                                                         |                                                  |                                    |                            | <del></del>                              |                          |            |             |                           |        |