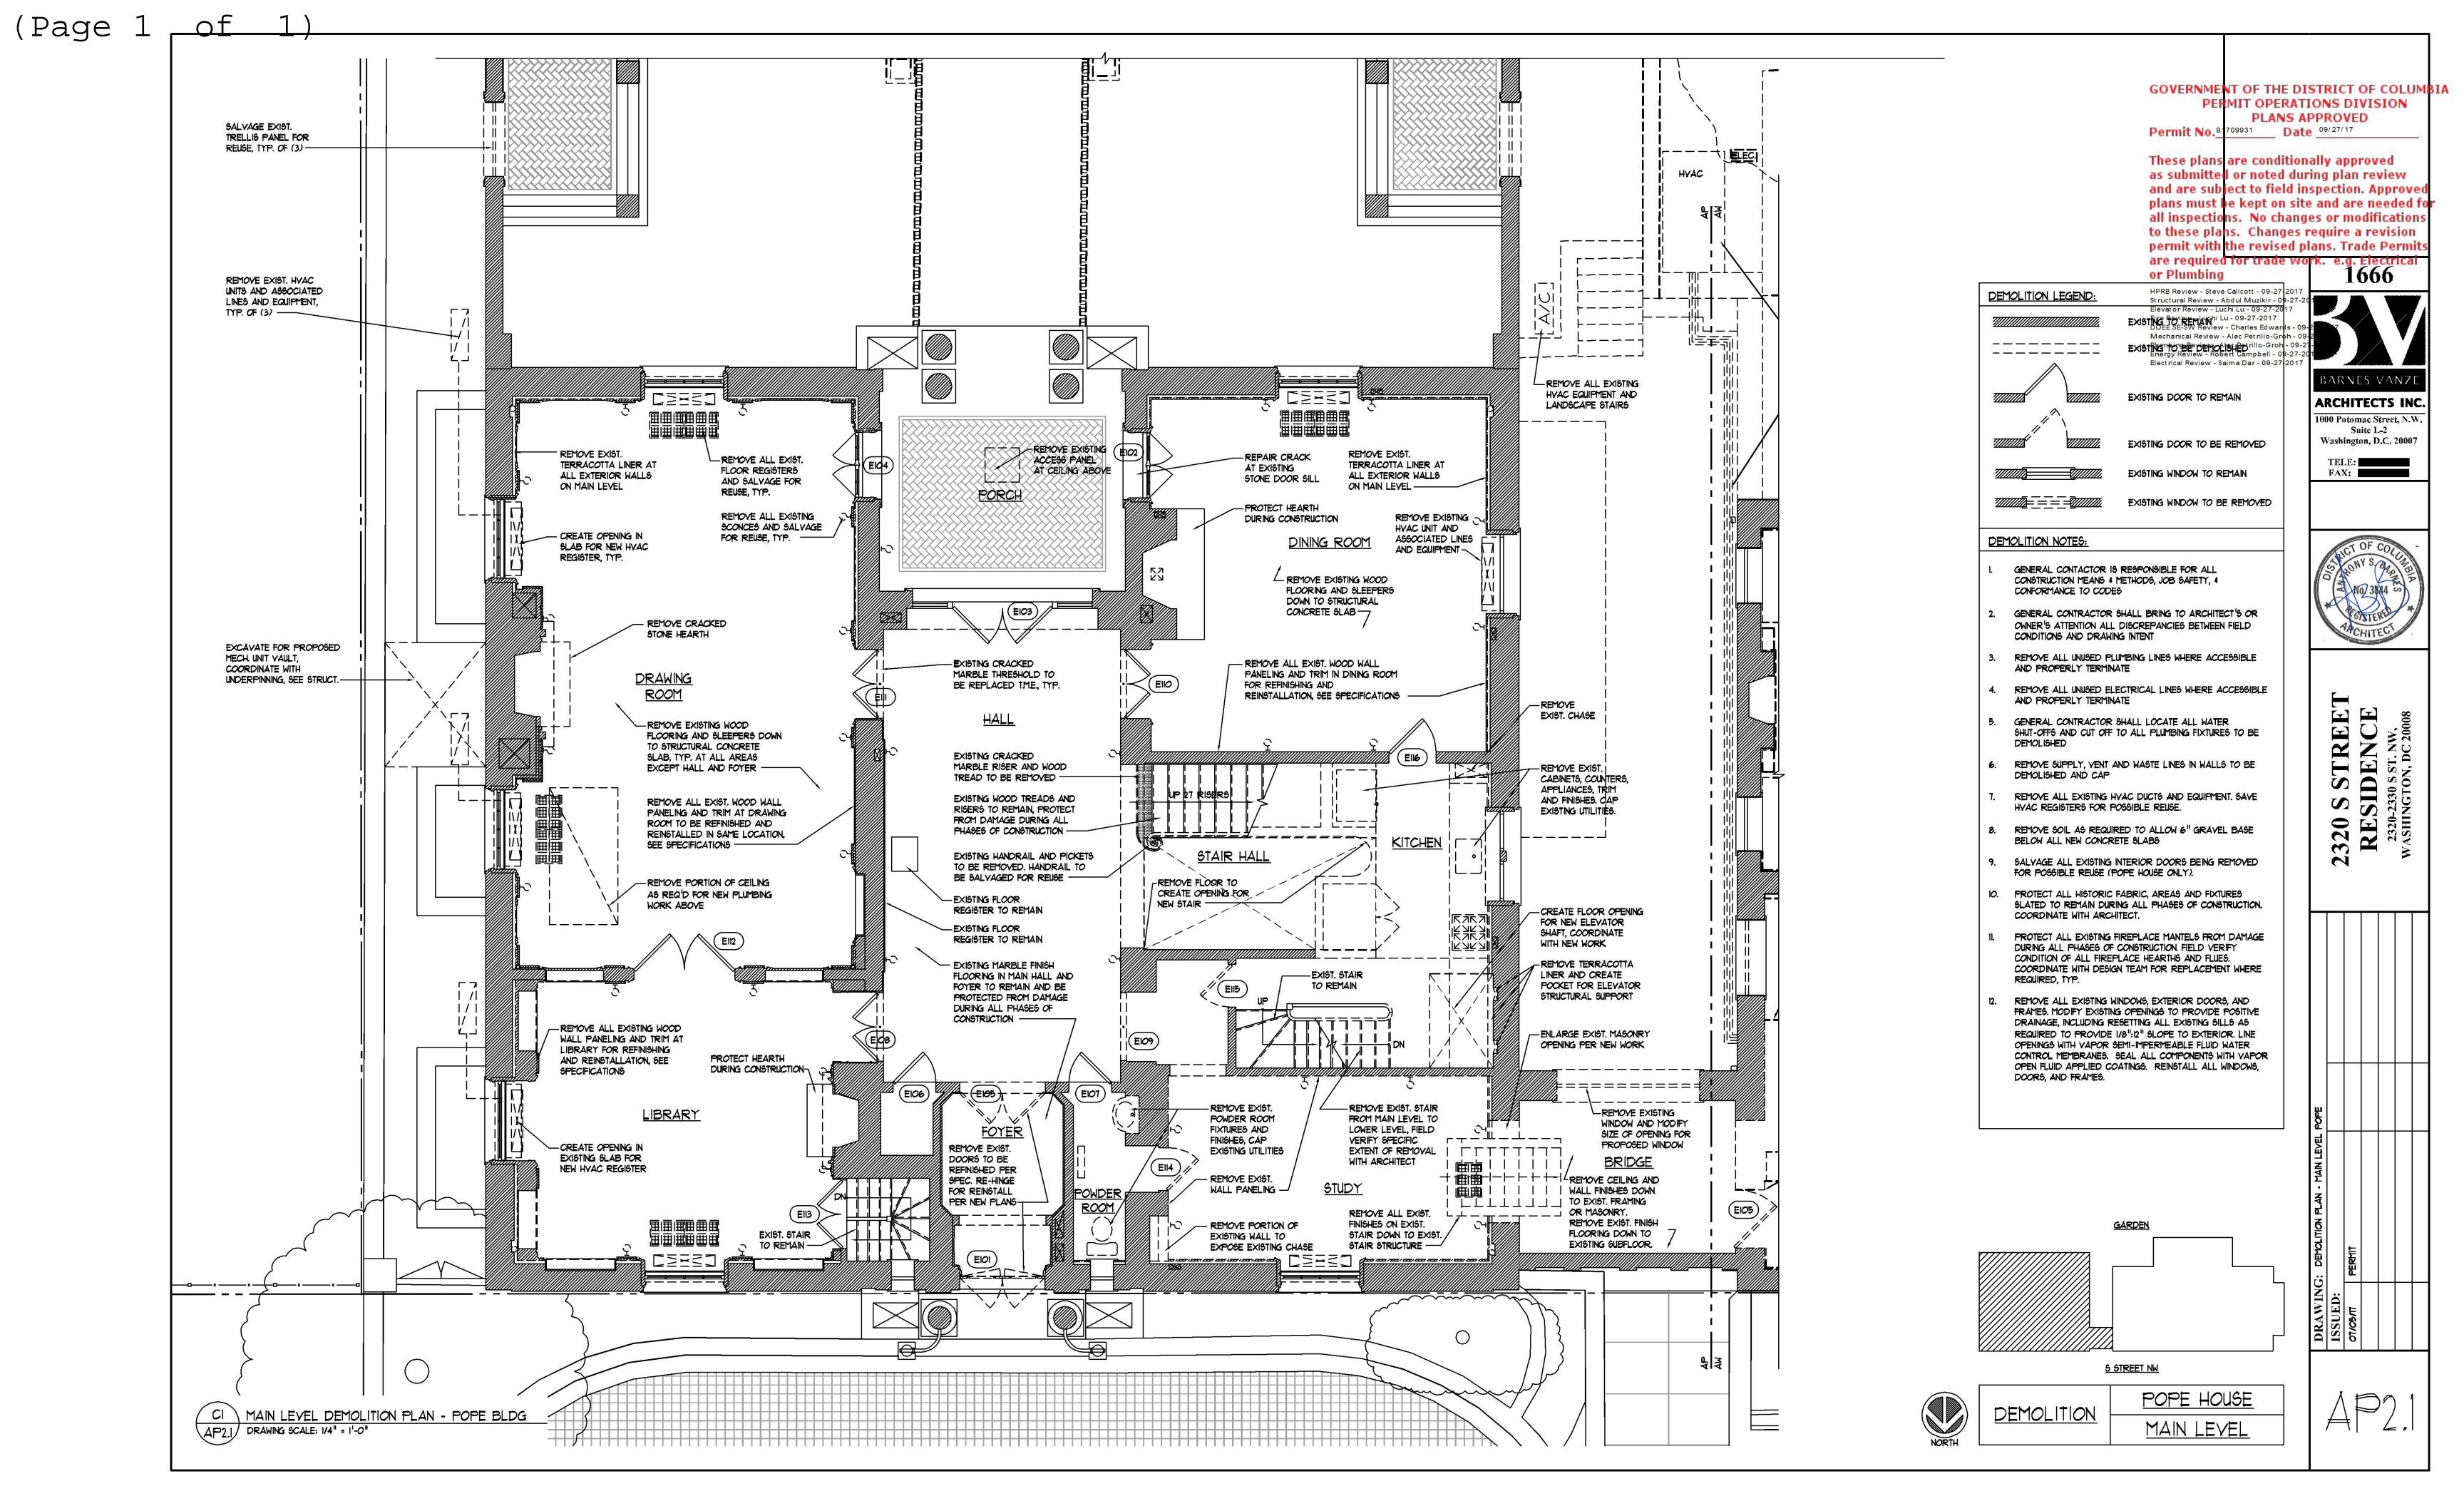

Interior renovations on all levels to existing building to a single-family dwelling with updated systems and finishes and to Description: renovate existing detached sub-grade garage. Construct rear addition, elevators, terraces, walks, retaining walls, utilities, stormwater management. pergola, drainage and associated appurtenances.

Ward: Square: Suffix: Lot:

| 2320 - 2330 S ST NW                                                                                                    | *                                                |                                    | Zone:                      | Ward:                                    | Square:                  | Suffix:    | Lot:        |                           |        |
|------------------------------------------------------------------------------------------------------------------------|--------------------------------------------------|------------------------------------|----------------------------|------------------------------------------|--------------------------|------------|-------------|---------------------------|--------|
| 2320 - 2330 5 51 NVV                                                                                                   |                                                  |                                    |                            |                                          | R-1-B                    | <u>2</u> . | 2517        |                           | 0046   |
| Description Of Work:<br>Interior renovations on all levels to existing<br>rear addition, elevators, terraces, walks, r | etaining walls, utilitie                         | s, stormwater management.          |                            |                                          |                          |            | sub-grade g | arage. Cons               | truct  |
| ***DEMO, FOUNDATION, ADDITION PO                                                                                       | P BACK, ALTERATI                                 | ION LEVEL 3                        |                            |                                          |                          |            |             | · ·                       |        |
| Permission Is Hereby Granted T                                                                                         | o:                                               | Owner Address:                     |                            |                                          |                          | P          | ERMIT F     | EE:                       | ,      |
| The Cherry Revocable Truste                                                                                            | Under Trust A                                    | 5301 WISCONSIN A<br>WASHINGTON, DC |                            | \$148,587.32                             |                          |            |             |                           |        |
| Permit Type:<br>Addition Alteration Repair                                                                             | Existing Use<br>Museums                          |                                    |                            | Proposed Use: Single Family Dwelling - I |                          |            |             | F                         | Plans: |
| Agent Name:<br>David C Landsman                                                                                        | Agent Address 1001 Connect Suite 401 Washington, | licut Avenue, Nw                   | Existing Dw<br>Units:<br>1 | eli                                      | Proposed Dwell<br>Units: | No. of     |             | Floor(s)<br>Involved<br>4 |        |
| Ohma Patrion / Daniel Matriota                                                                                         |                                                  |                                    |                            | <del></del>                              |                          |            |             |                           |        |