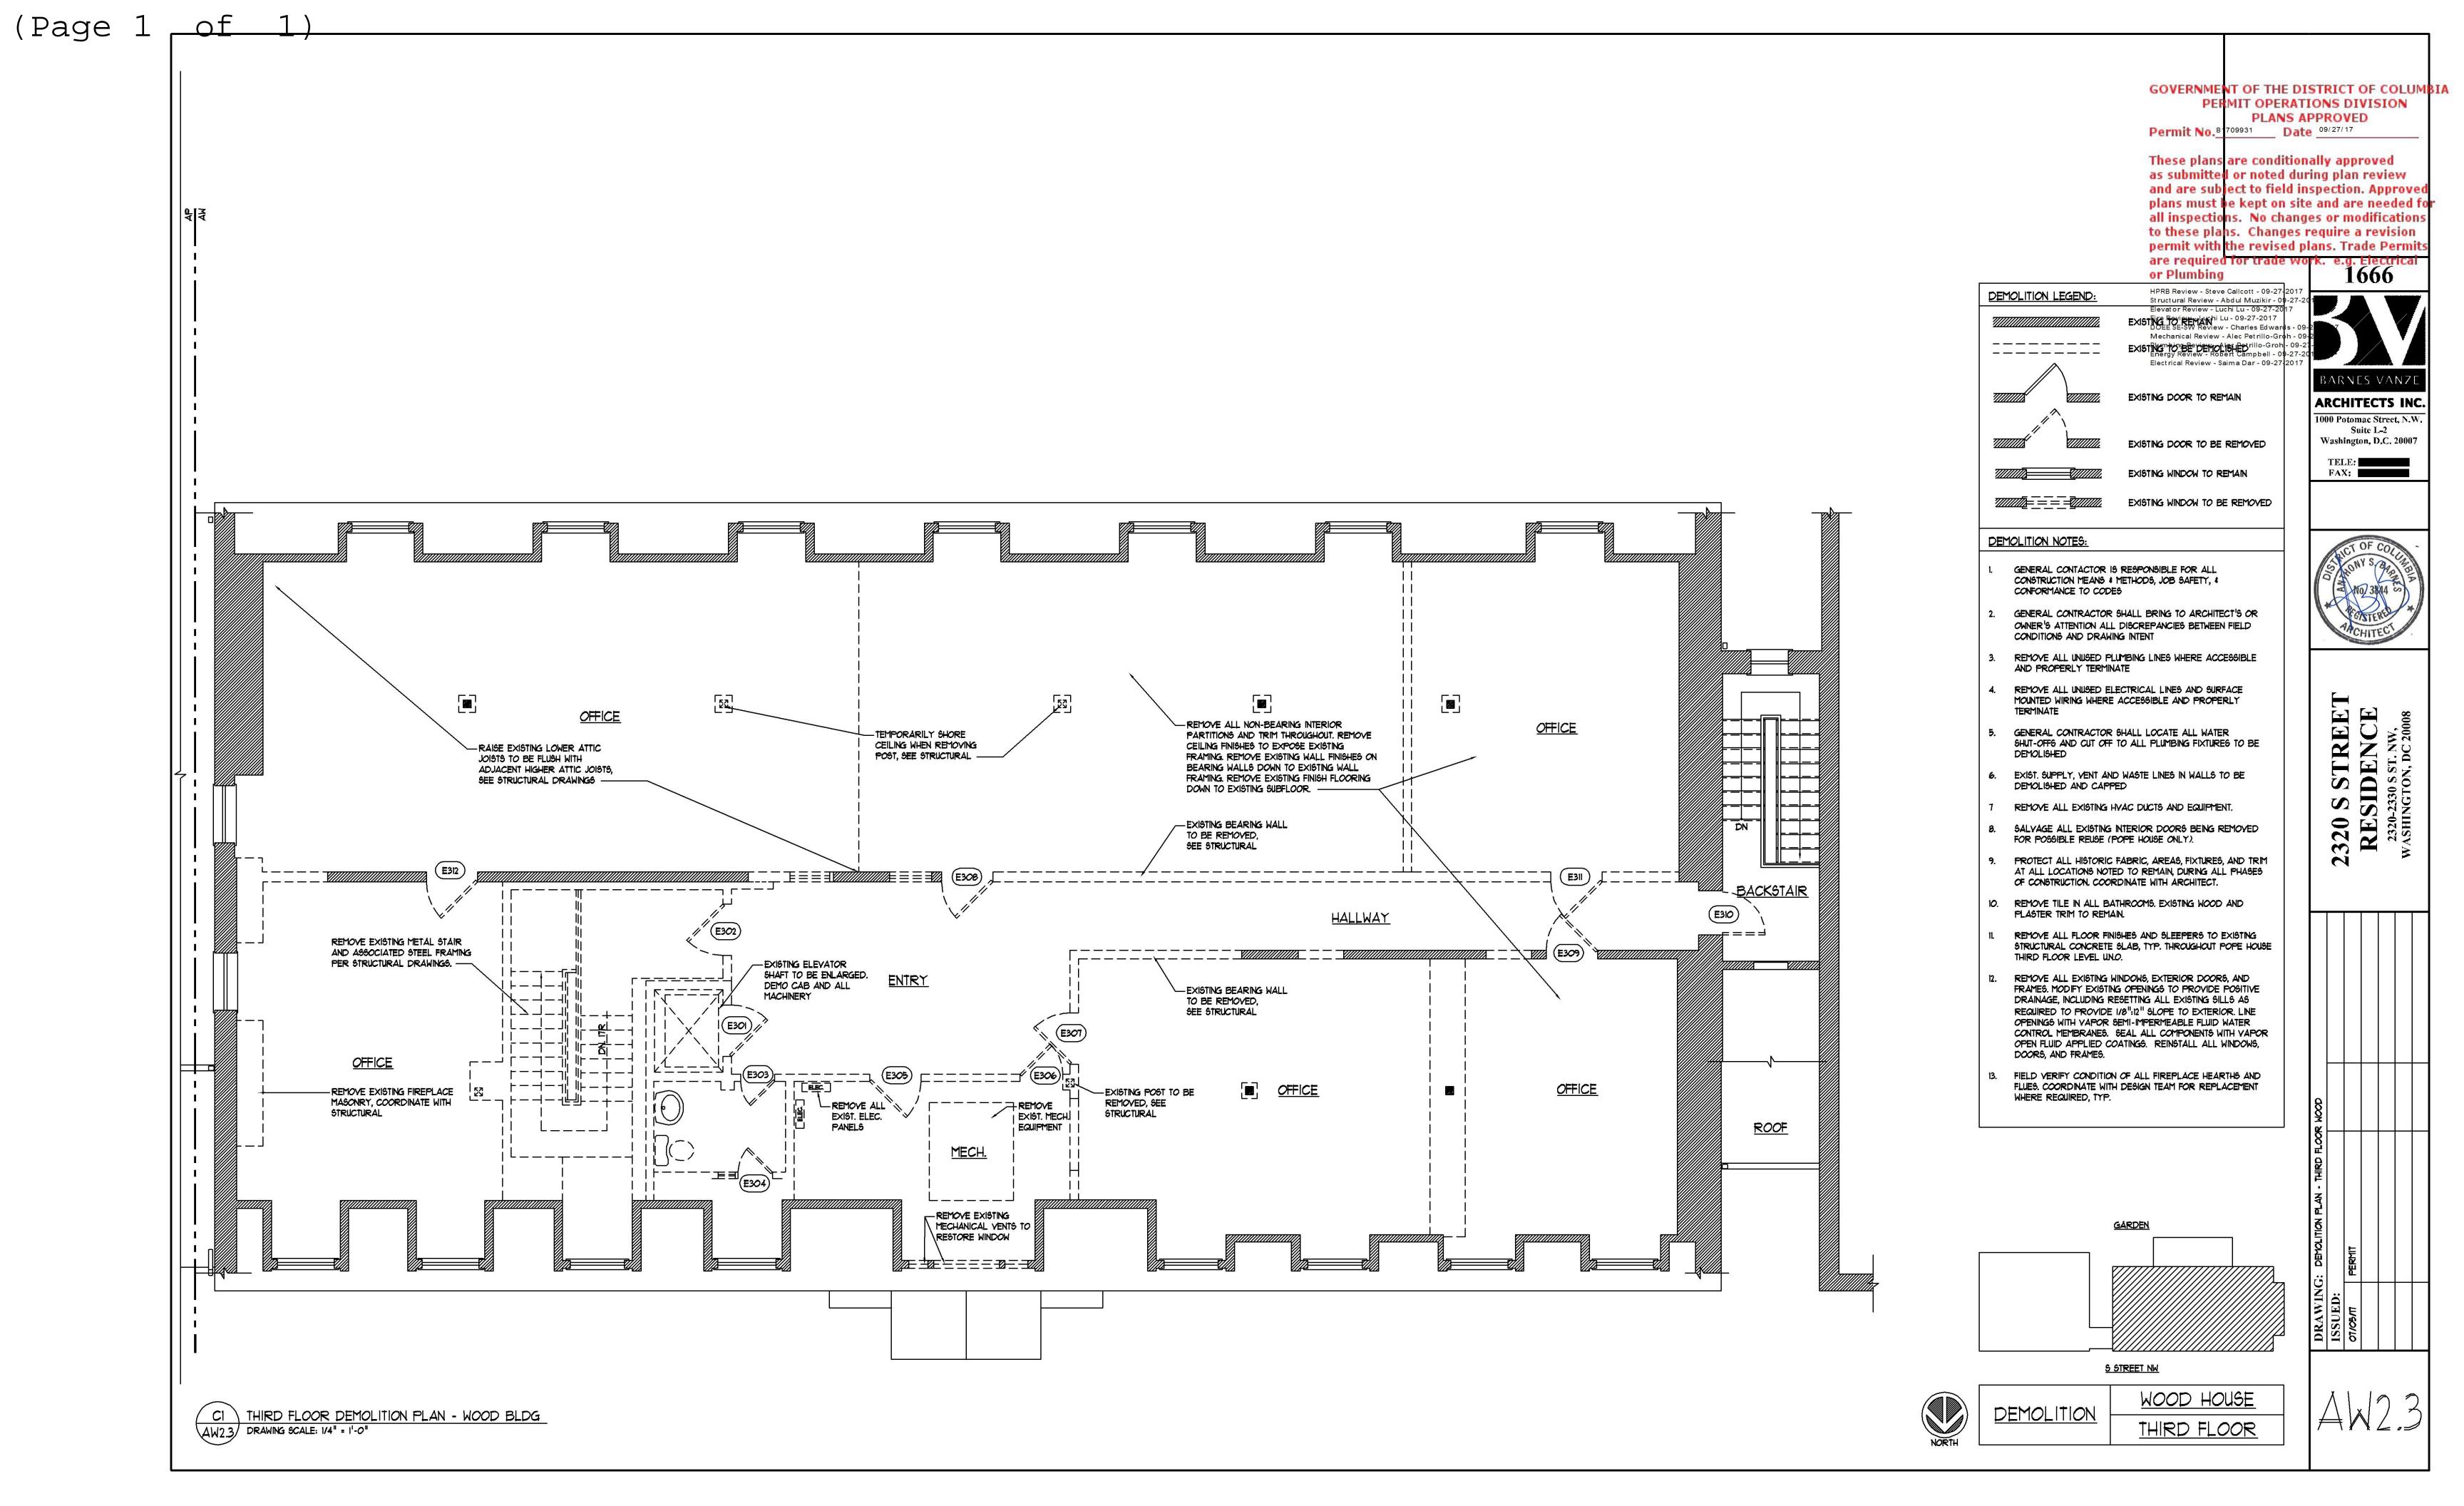

DES NOT EXC.  LL MATCH EXES, OR EQ CUE  BLE. HARDWA | TO EXTERIOR ISTING OPENIN CONTROL MEI  ARGON FILLE IN COEFFICIEN VALUE OF O.7, EED CODE L  XISTING. ISTOM MAHOG | INGS TO PROPER INT (SHGC) VAS, ALL OTHER ALL O | SEAL ALL CO  " (035 "U" VA  VALUE OF 030  ER SUNROOM SH  R SUNROOM SH  NFRC 400. | ALUE MINIMUM, TYP)  O  I FENESTRATION TO MEET CODE  KYLIGHTS TO MEET CODE REQUI       | FLUID APPLIED COATINGS. REINSTALL ALL WINDOWS, I                                                    |                  |              |                                                          | Sulte L-2 Washington, D.C. 20007 TELE: FAX:  Washington, D.C. 20007  TELE: FAX:  Substitute Control of Control |



FLASHING W/ THREE SIDES TURNED UP TO FORM PAN.

C2 DETAIL OF SILL FLASHING
A1.3 NOT TO SCALE



















































GOVERNMENT OF THE DISTRICT OF COLUMBIA
PERMIT OPERATIONS DIVISION
PLANS APPROVED

Permit No. B 709931 Date 09/27/17

These plans are conditionally approved as submitted or noted during plan review and are subject to field inspection. Approved plans must be kept on site and are needed for all inspections. No changes or modifications to these plans. Changes require a revision permit with the revised plans. Trade Permits are required for trade work. e.g. Electrical or Plumbing

HPRB Review - Steve Callcott - 09-27-2017
Structural Review - Abdul Muzikir - 09-27-2
Elevator Review - Luchi Lu - 09-27-2017
Fire Review - Luchi Lu - 09-27-2017
DOEE SE-SW Review - Charles Edwards - 09
Mechanical Review - Alec Petrillo-Groh - 09-2
Electrical Review - Robert