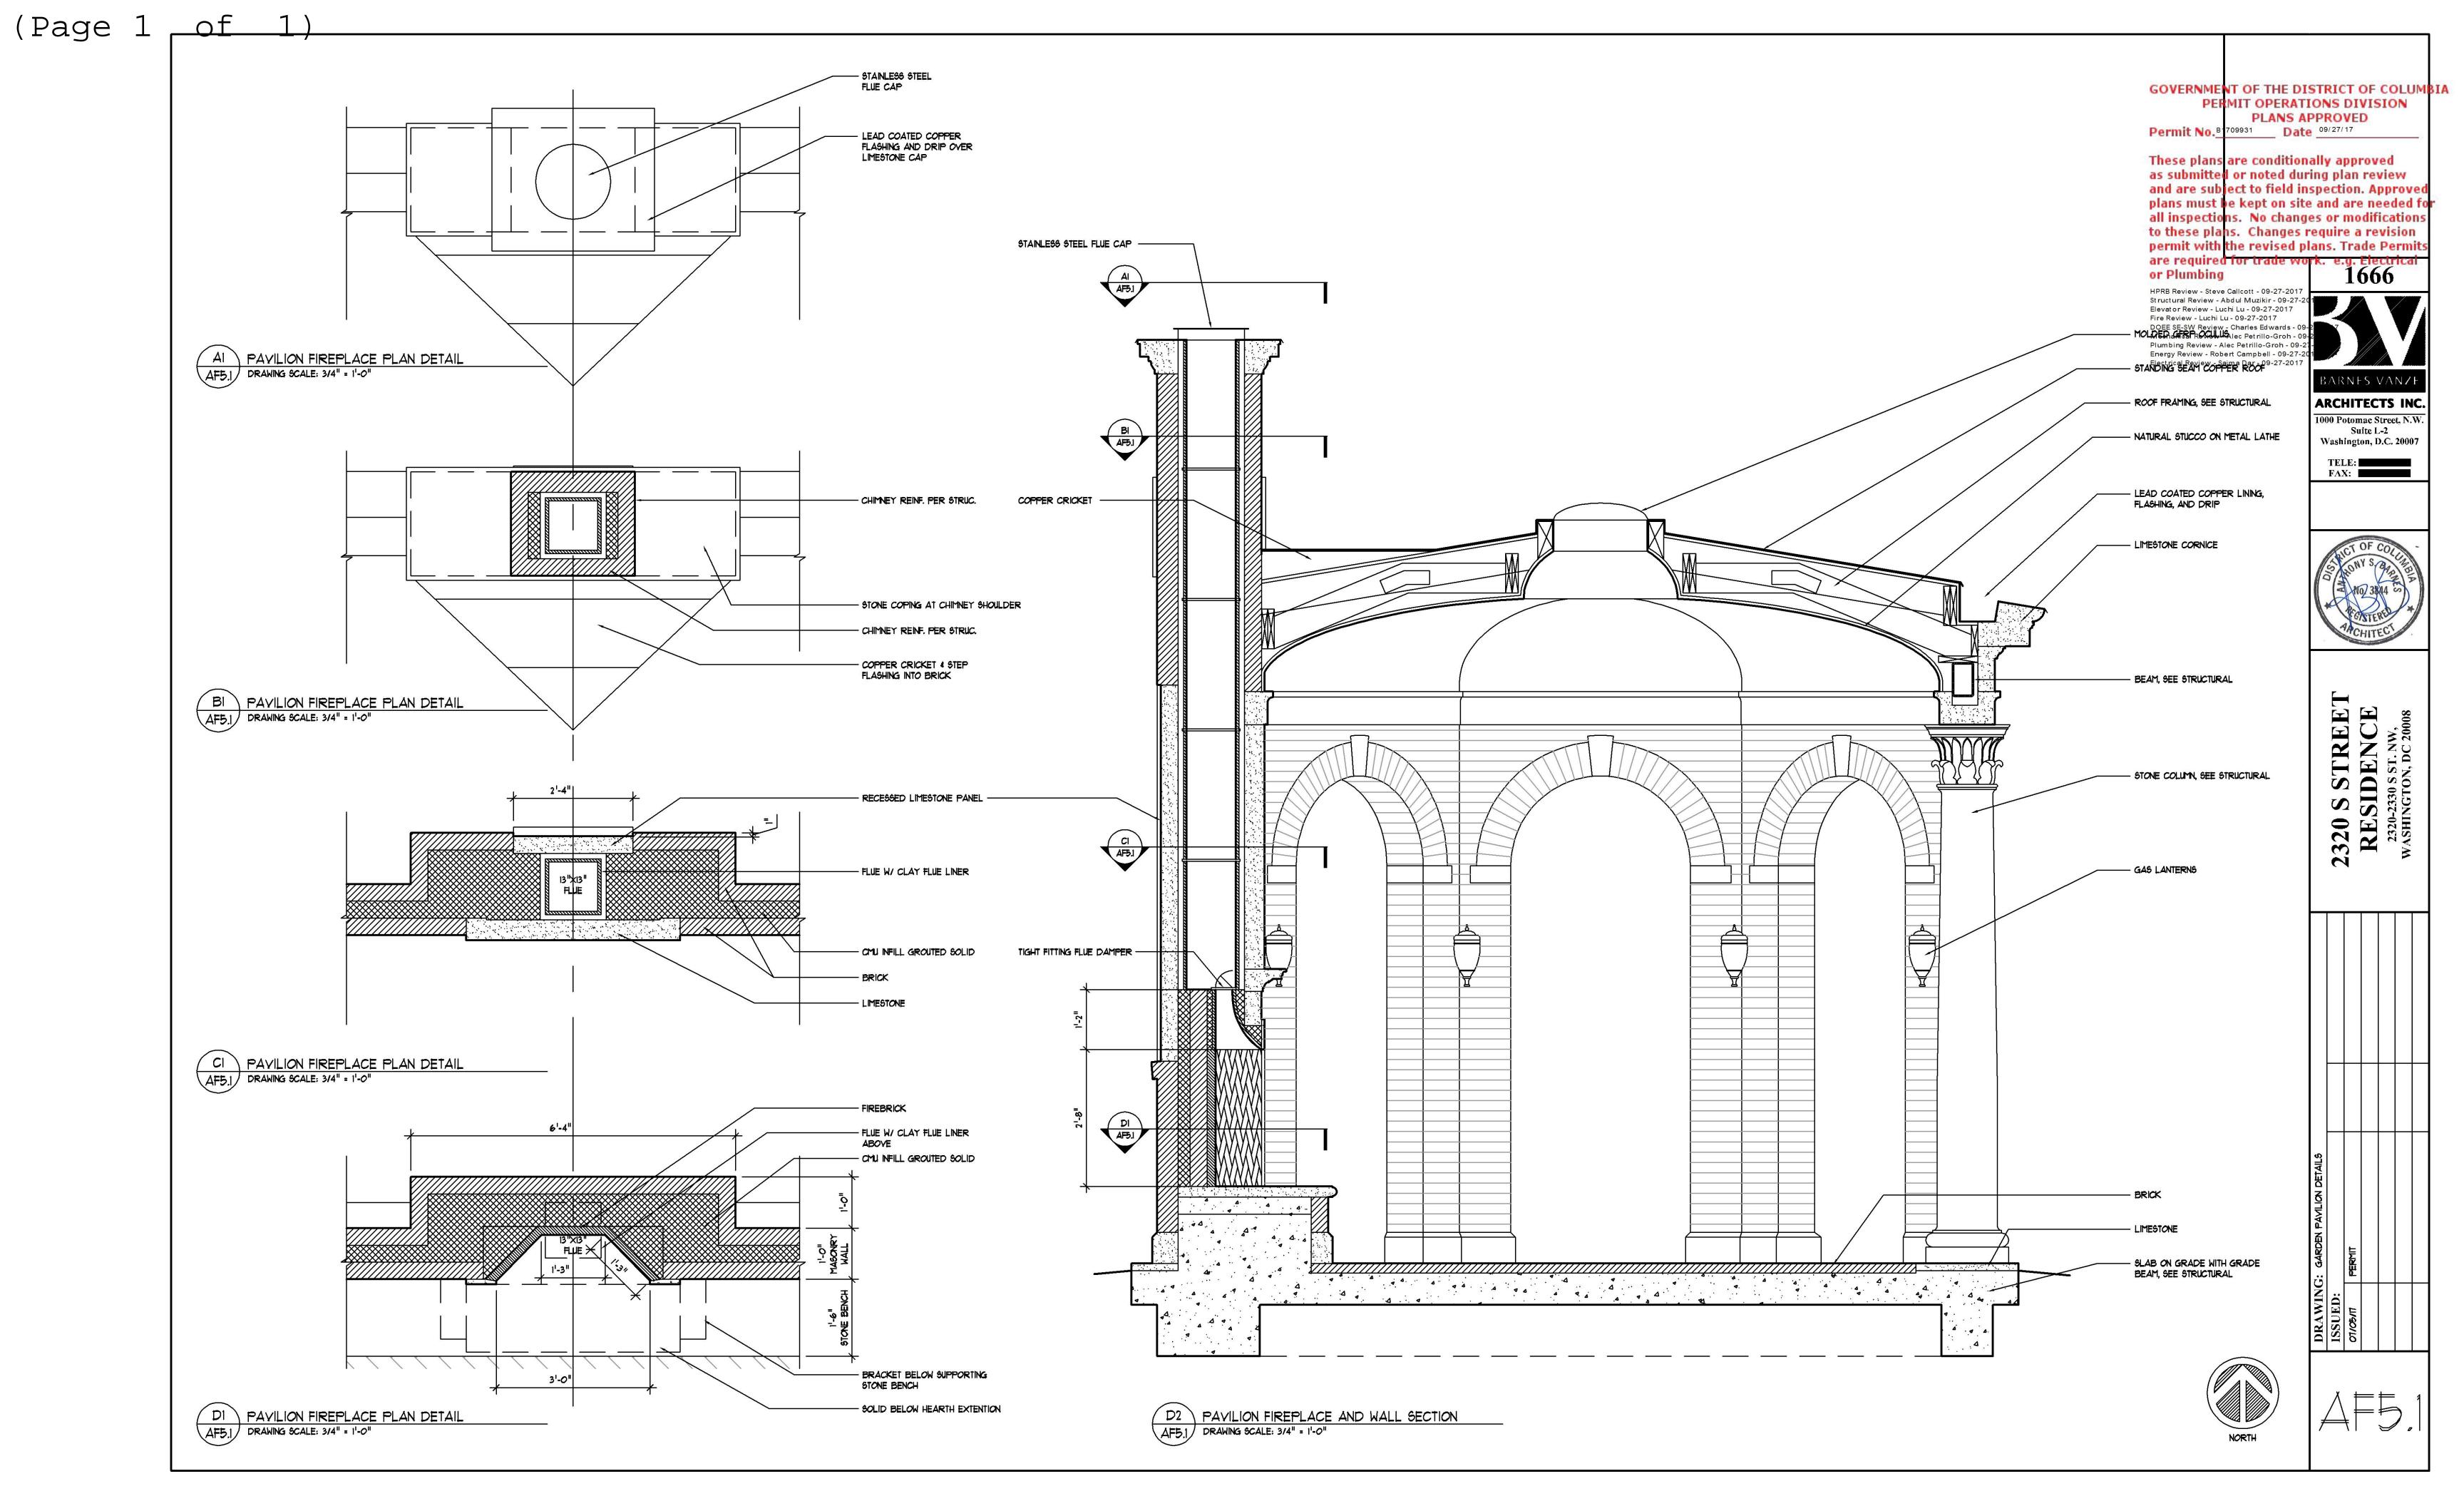

Interior renovations on all levels to existing building to a single-family dwelling with updated systems and finishes and to Description: renovate existing detached sub-grade garage. Construct rear addition, elevators, terraces, walks, retaining walls, utilities, stormwater management. pergola, drainage and associated appurtenances.