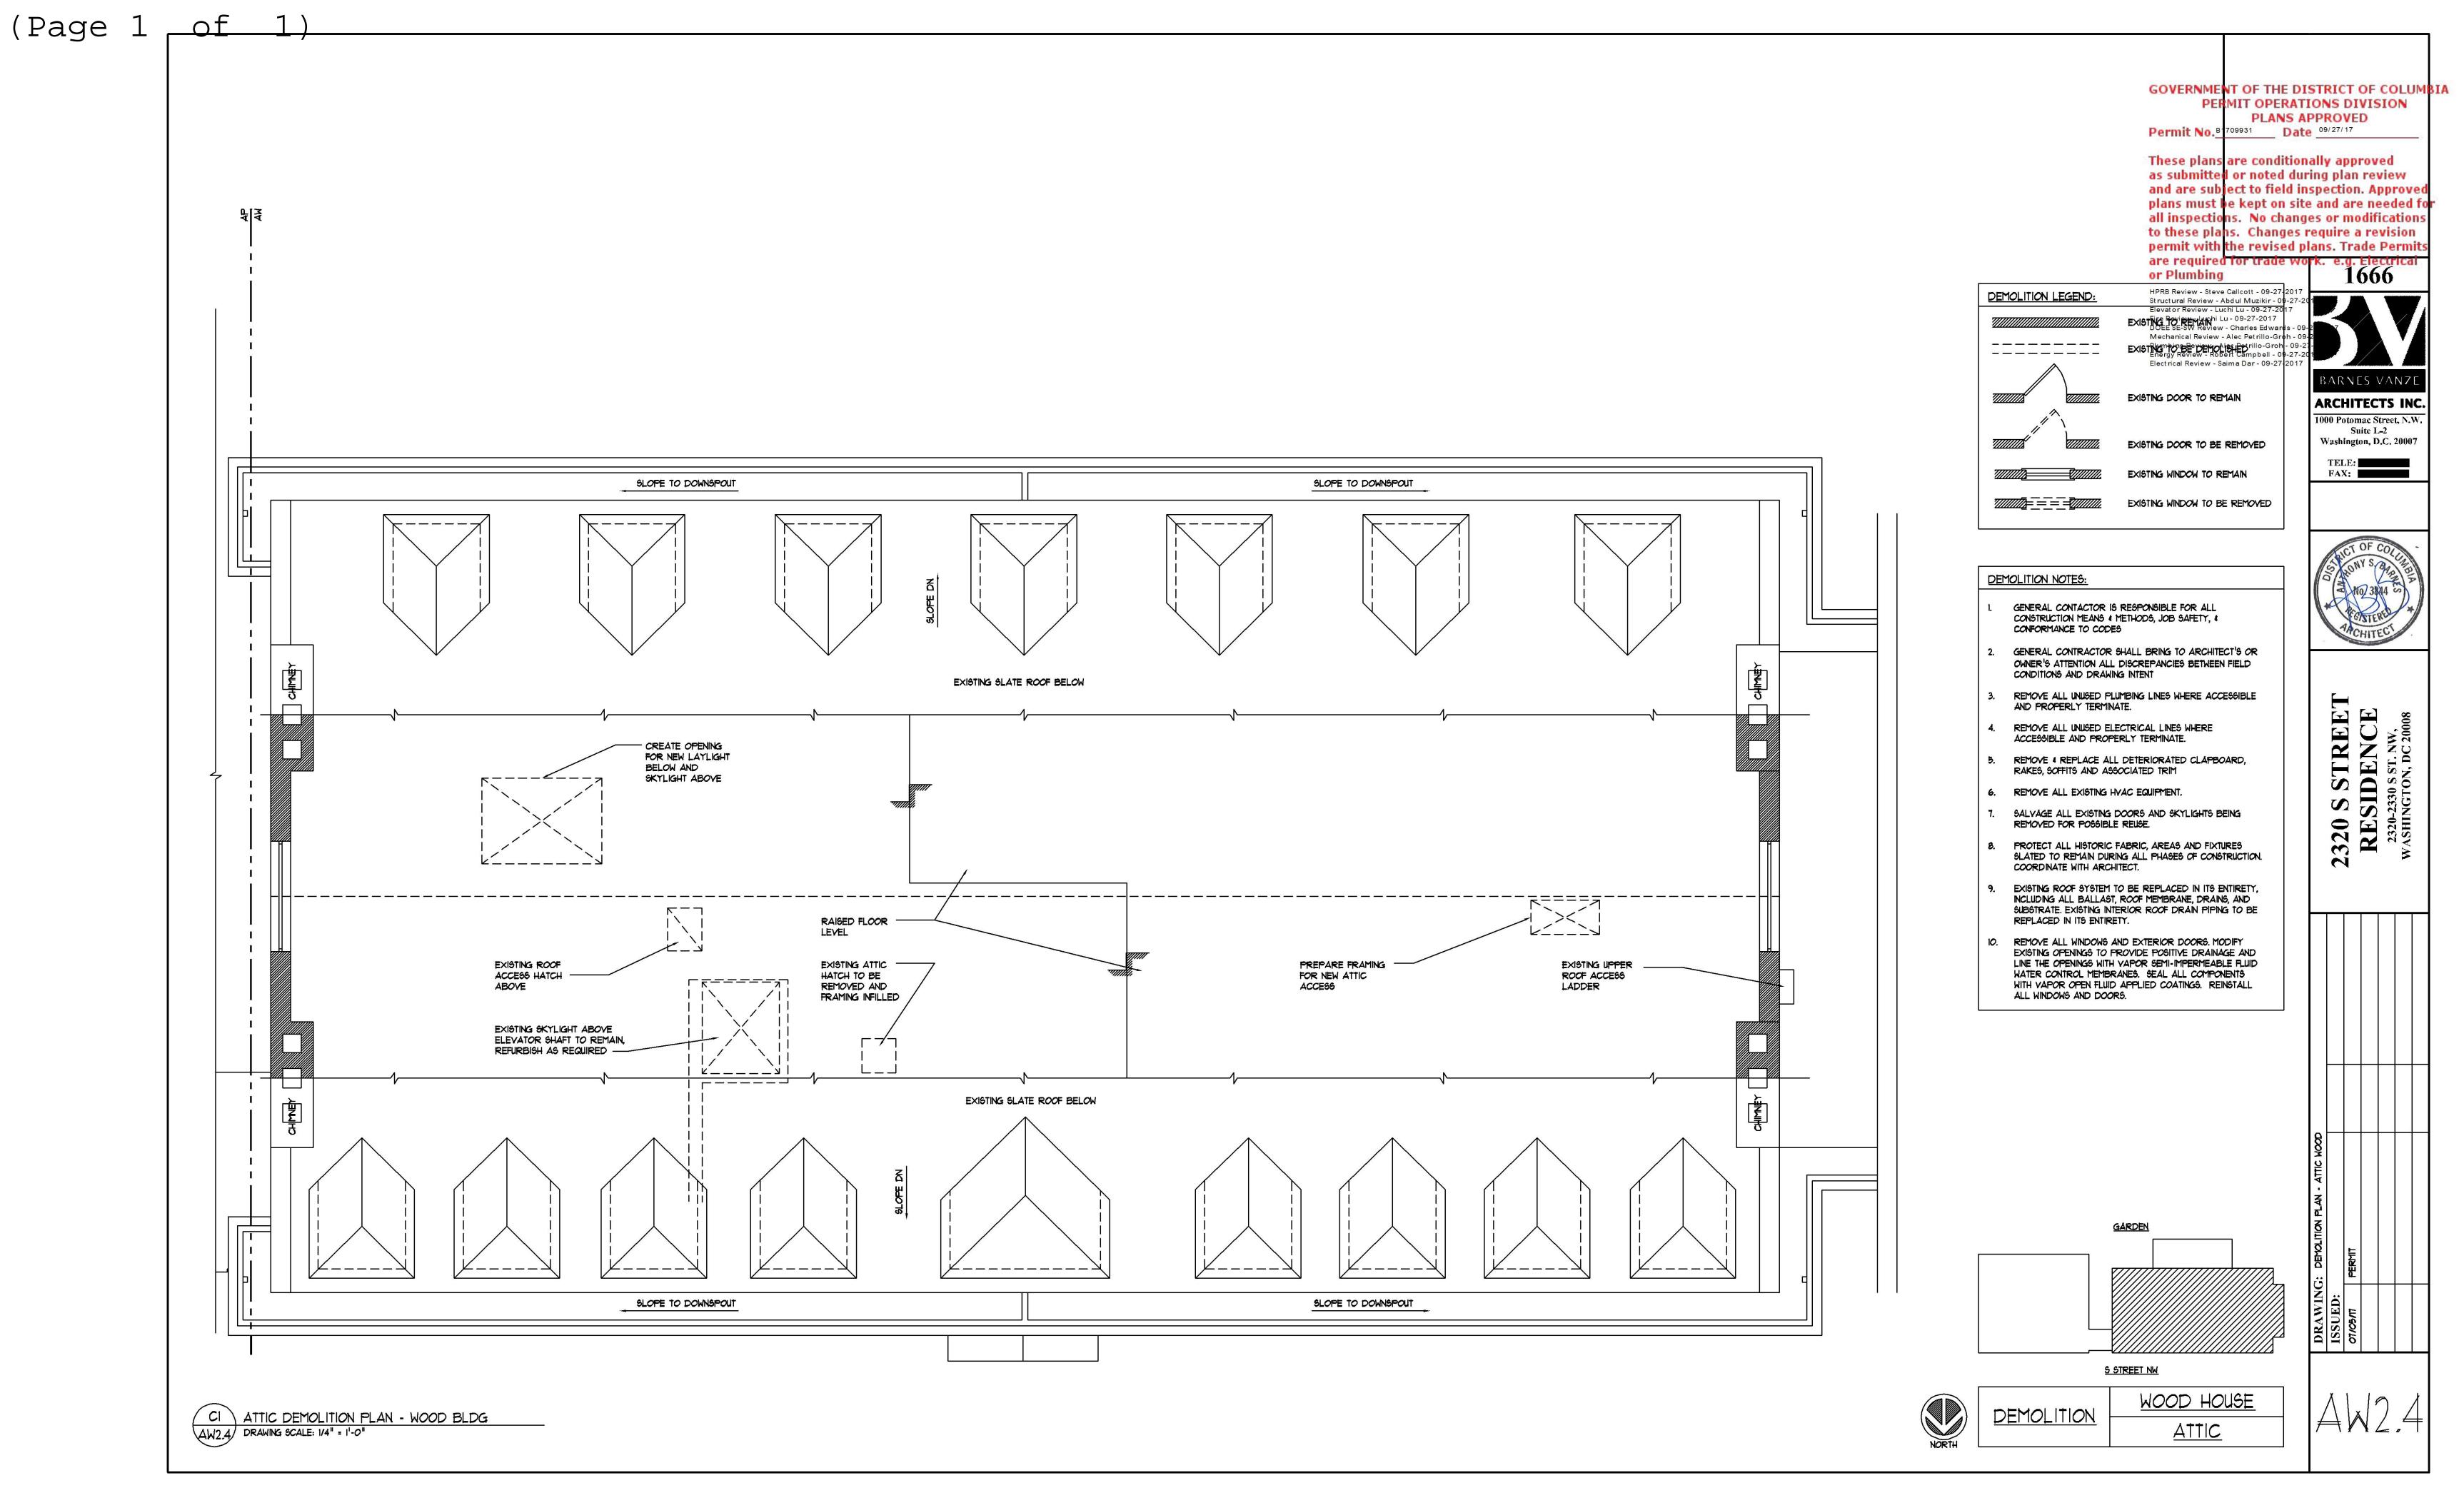

ES NOT EXC.  LL MATCH EXES, OR EQ CUE  BLE. HARDWA | TO EXTERIOR ISTING OPENIN CONTROL MEI  ARGON FILLE IN COEFFICIEN VALUE OF O.7, EED CODE L  XISTING. ISTOM MAHOG | INGS TO PROPER INT (SHGC) VAS, ALL OTHER ALL O | SEAL ALL CO  " (035 "U" VA  VALUE OF 030  ER SUNROOM SH  R SUNROOM SH  NFRC 400. | ALUE MINIMUM, TYP)  O  I FENESTRATION TO MEET CODE  KYLIGHTS TO MEET CODE REQUI       | FLUID APPLIED COATINGS. REINSTALL ALL WINDOWS, I                                                    |                  |              |                                                          | Sulte L-2 Washington, D.C. 20007 TELE: FAX:  Washington, D.C. 20007  TELE: FAX:  Substitute Control of Control |



FLASHING W/ THREE SIDES TURNED UP TO FORM PAN.

C2 DETAIL OF SILL FLASHING
A1.3 NOT TO SCALE



















































GOVERNMENT OF THE DISTRICT OF COLUMBIA
PERMIT OPERATIONS DIVISION
PLANS APPROVED

Permit No. B 709931 Date 09/27/17

These plans are conditionally approved as submitted or noted during plan review and are subject to field inspection. Approved plans must be kept on site and are needed for all inspections. No changes or modifications to these plans. Changes require a revision permit with the revised plans. Trade Permits are required for trade work. e.g. Electrical or Plumbing

HPRB Review - Steve Callcott - 09-27-2017
Structural Review - Abdul Muzikir - 09-27-2
Elevator Review - Luchi Lu - 09-27-2017
Fire Review - Luchi Lu - 09-27-2017
DOEE SE-SW Review - Charles Edwards - 09
Mechanical Review - Alec Petrillo-Groh - 09-2
Electrical Review - Robert Ca