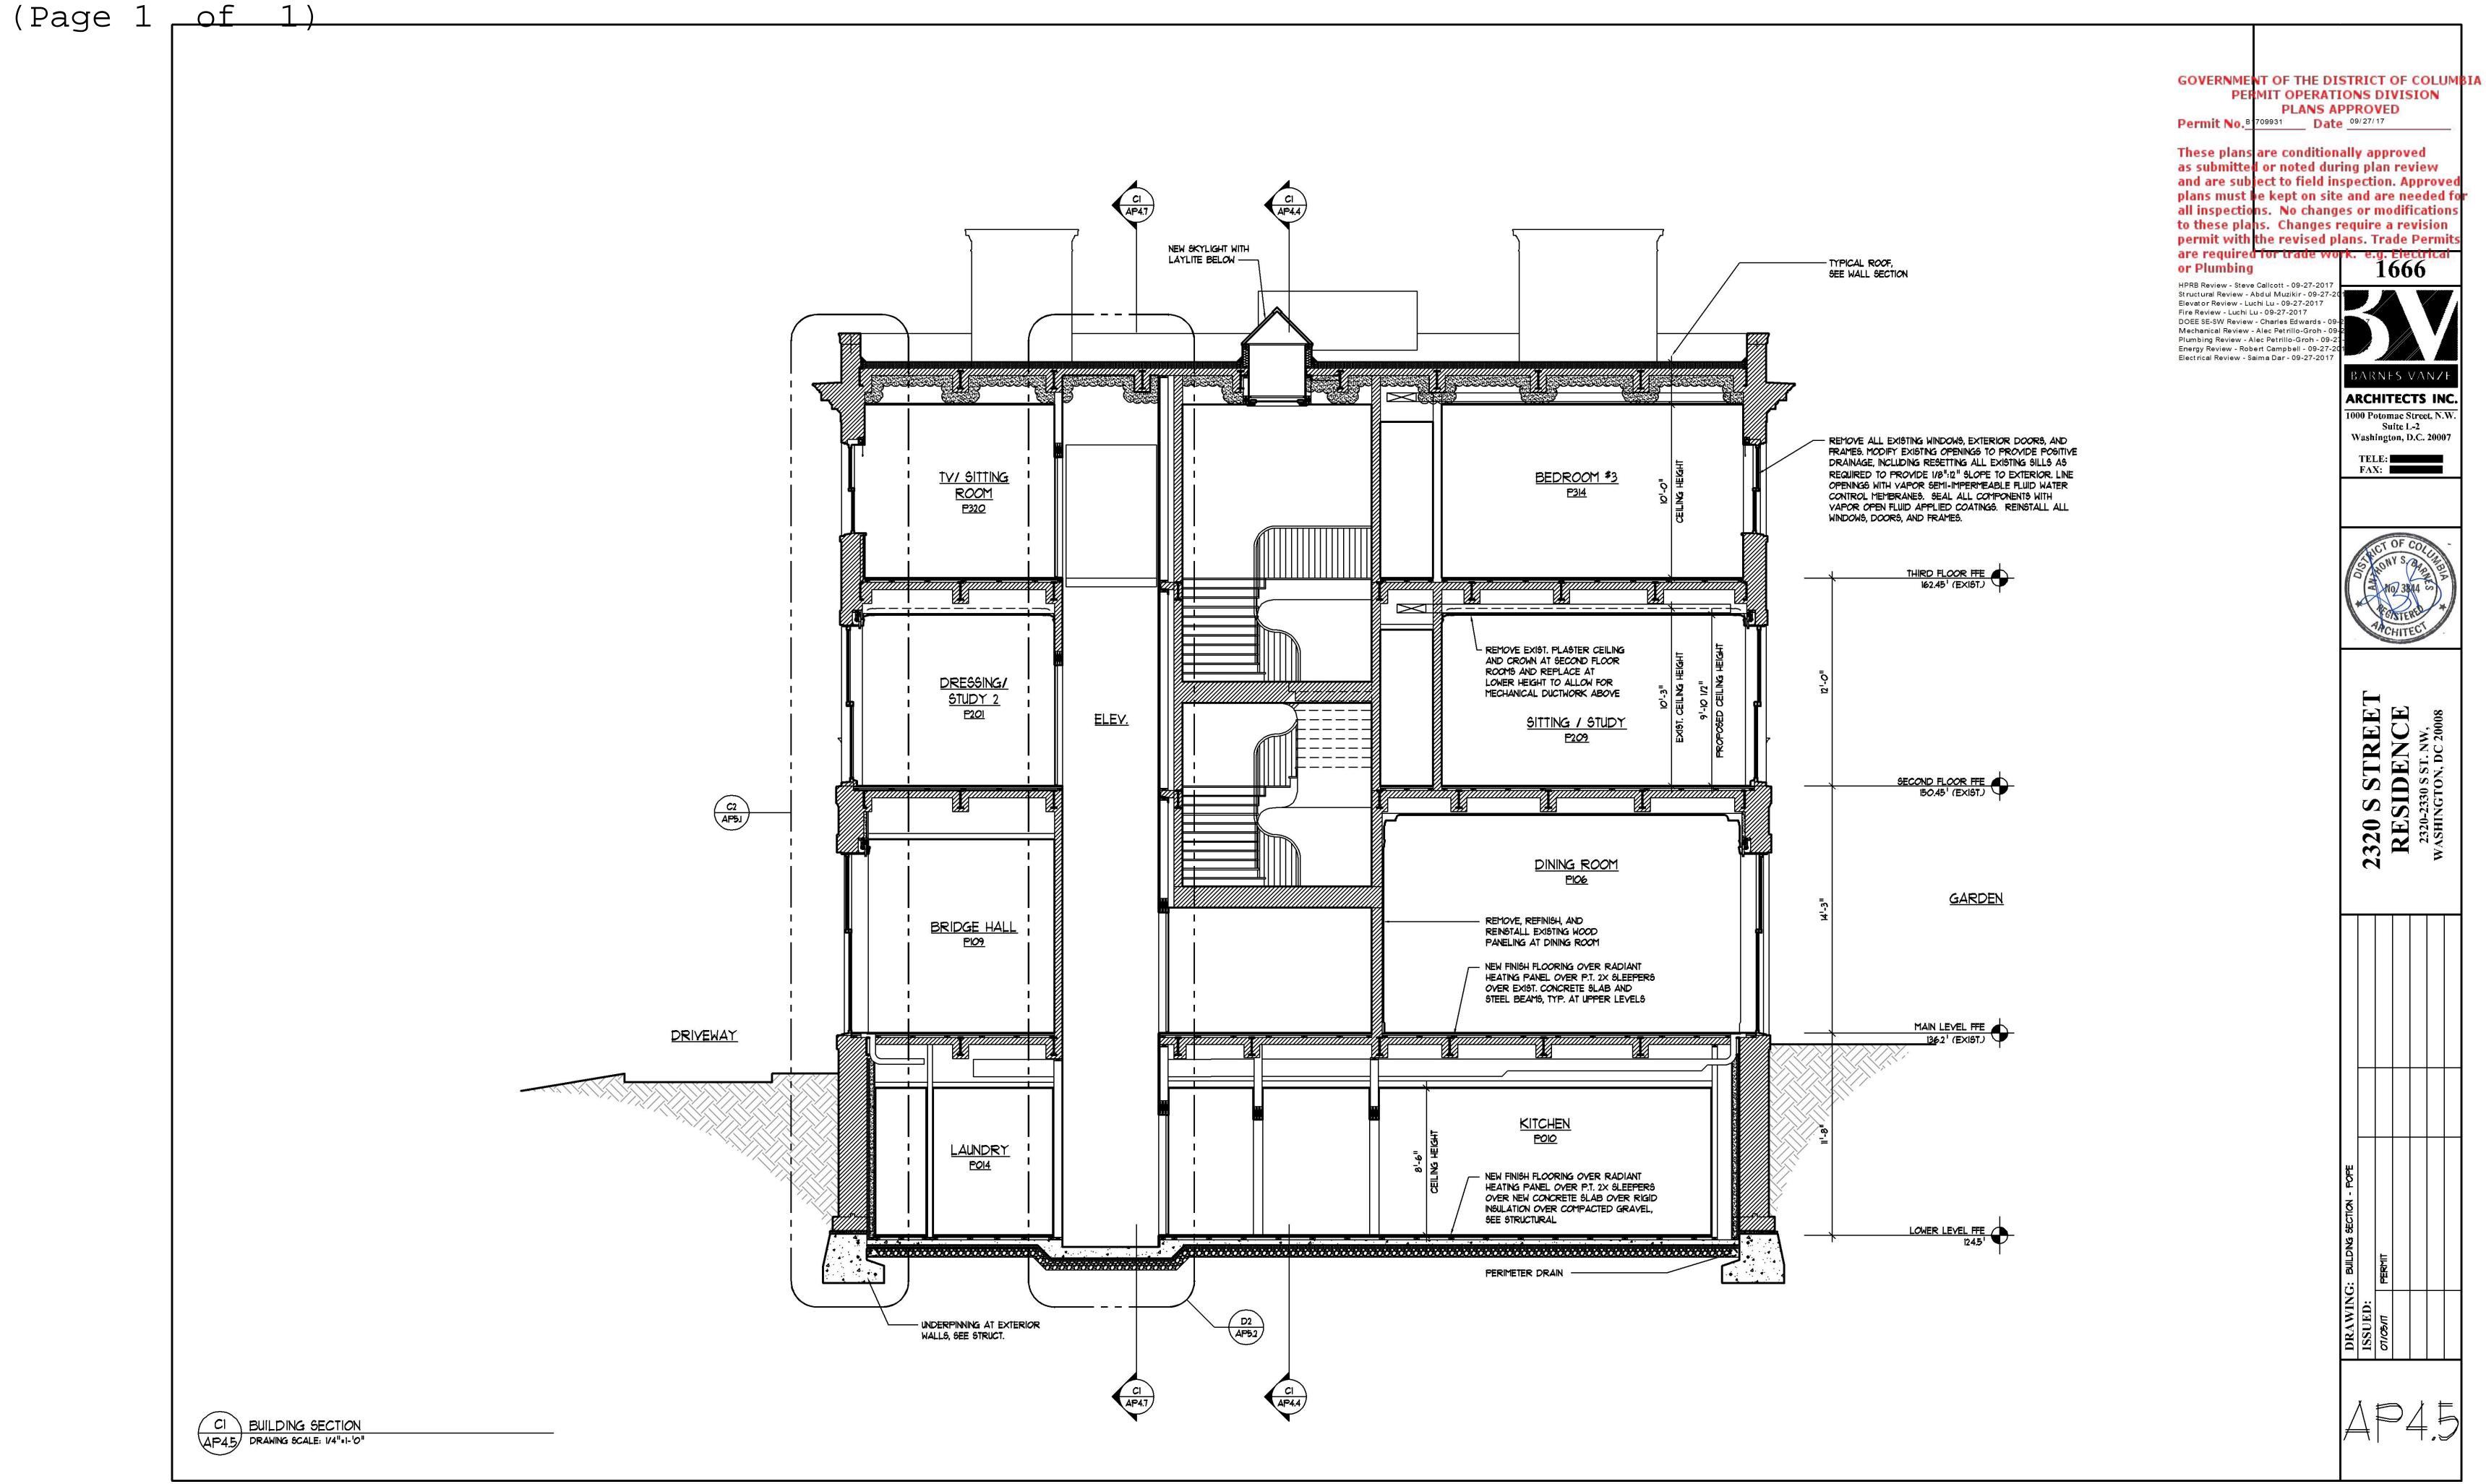

Interior renovations on all levels to existing building to a single-family dwelling with updated systems and finishes and to Description: renovate existing detached sub-grade garage. Construct rear addition, elevators, terraces, walks, retaining walls, utilities, stormwater management. pergola, drainage and associated appurtenances.

Ward: Square: Suffix: Lot:

| 2320 - 2330 S ST NW                                                                                                    | *                                                |                                    | Zone:                      | Ward:                                    | Square:                  | Suffix:    | Lot:        |                           |        |
|------------------------------------------------------------------------------------------------------------------------|--------------------------------------------------|------------------------------------|----------------------------|------------------------------------------|--------------------------|------------|-------------|---------------------------|--------|
| 2320 - 2330 5 51 NVV                                                                                                   |                                                  |                                    |                            |                                          | R-1-B                    | <u>2</u> . | 2517        |                           | 0046   |
| Description Of Work:<br>Interior renovations on all levels to existing<br>rear addition, elevators, terraces, walks, r | etaining walls, utilitie                         | s, stormwater management.          |                            |                                          |                          |            | sub-grade g | arage. Cons               | truct  |
| ***DEMO, FOUNDATION, ADDITION PO                                                                                       | P BACK, ALTERATI                                 | ION LEVEL 3                        |                            |                                          |                          |            |             | · ·                       |        |
| Permission Is Hereby Granted T                                                                                         | o:                                               | Owner Address:                     |                            |                                          |                          | P          | ERMIT F     | EE:                       | ,      |
| The Cherry Revocable Truste                                                                                            | Under Trust A                                    | 5301 WISCONSIN A<br>WASHINGTON, DC |                            | \$148,587.32                             |                          |            |             |                           |        |
| Permit Type:<br>Addition Alteration Repair                                                                             | Existing Use<br>Museums                          |                                    |                            | Proposed Use: Single Family Dwelling - I |                          |            |             | F                         | Plans: |
| Agent Name:<br>David C Landsman                                                                                        | Agent Address 1001 Connect Suite 401 Washington, | licut Avenue, Nw                   | Existing Dw<br>Units:<br>1 | eli                                      | Proposed Dwell<br>Units: | No. of     |             | Floor(s)<br>Involved<br>4 |        |
| Ohma Patrion / Daniel Matriota                                                                                         |                                                  |                                    |                            | <del></del>                              |                          |            |             |                           |        |