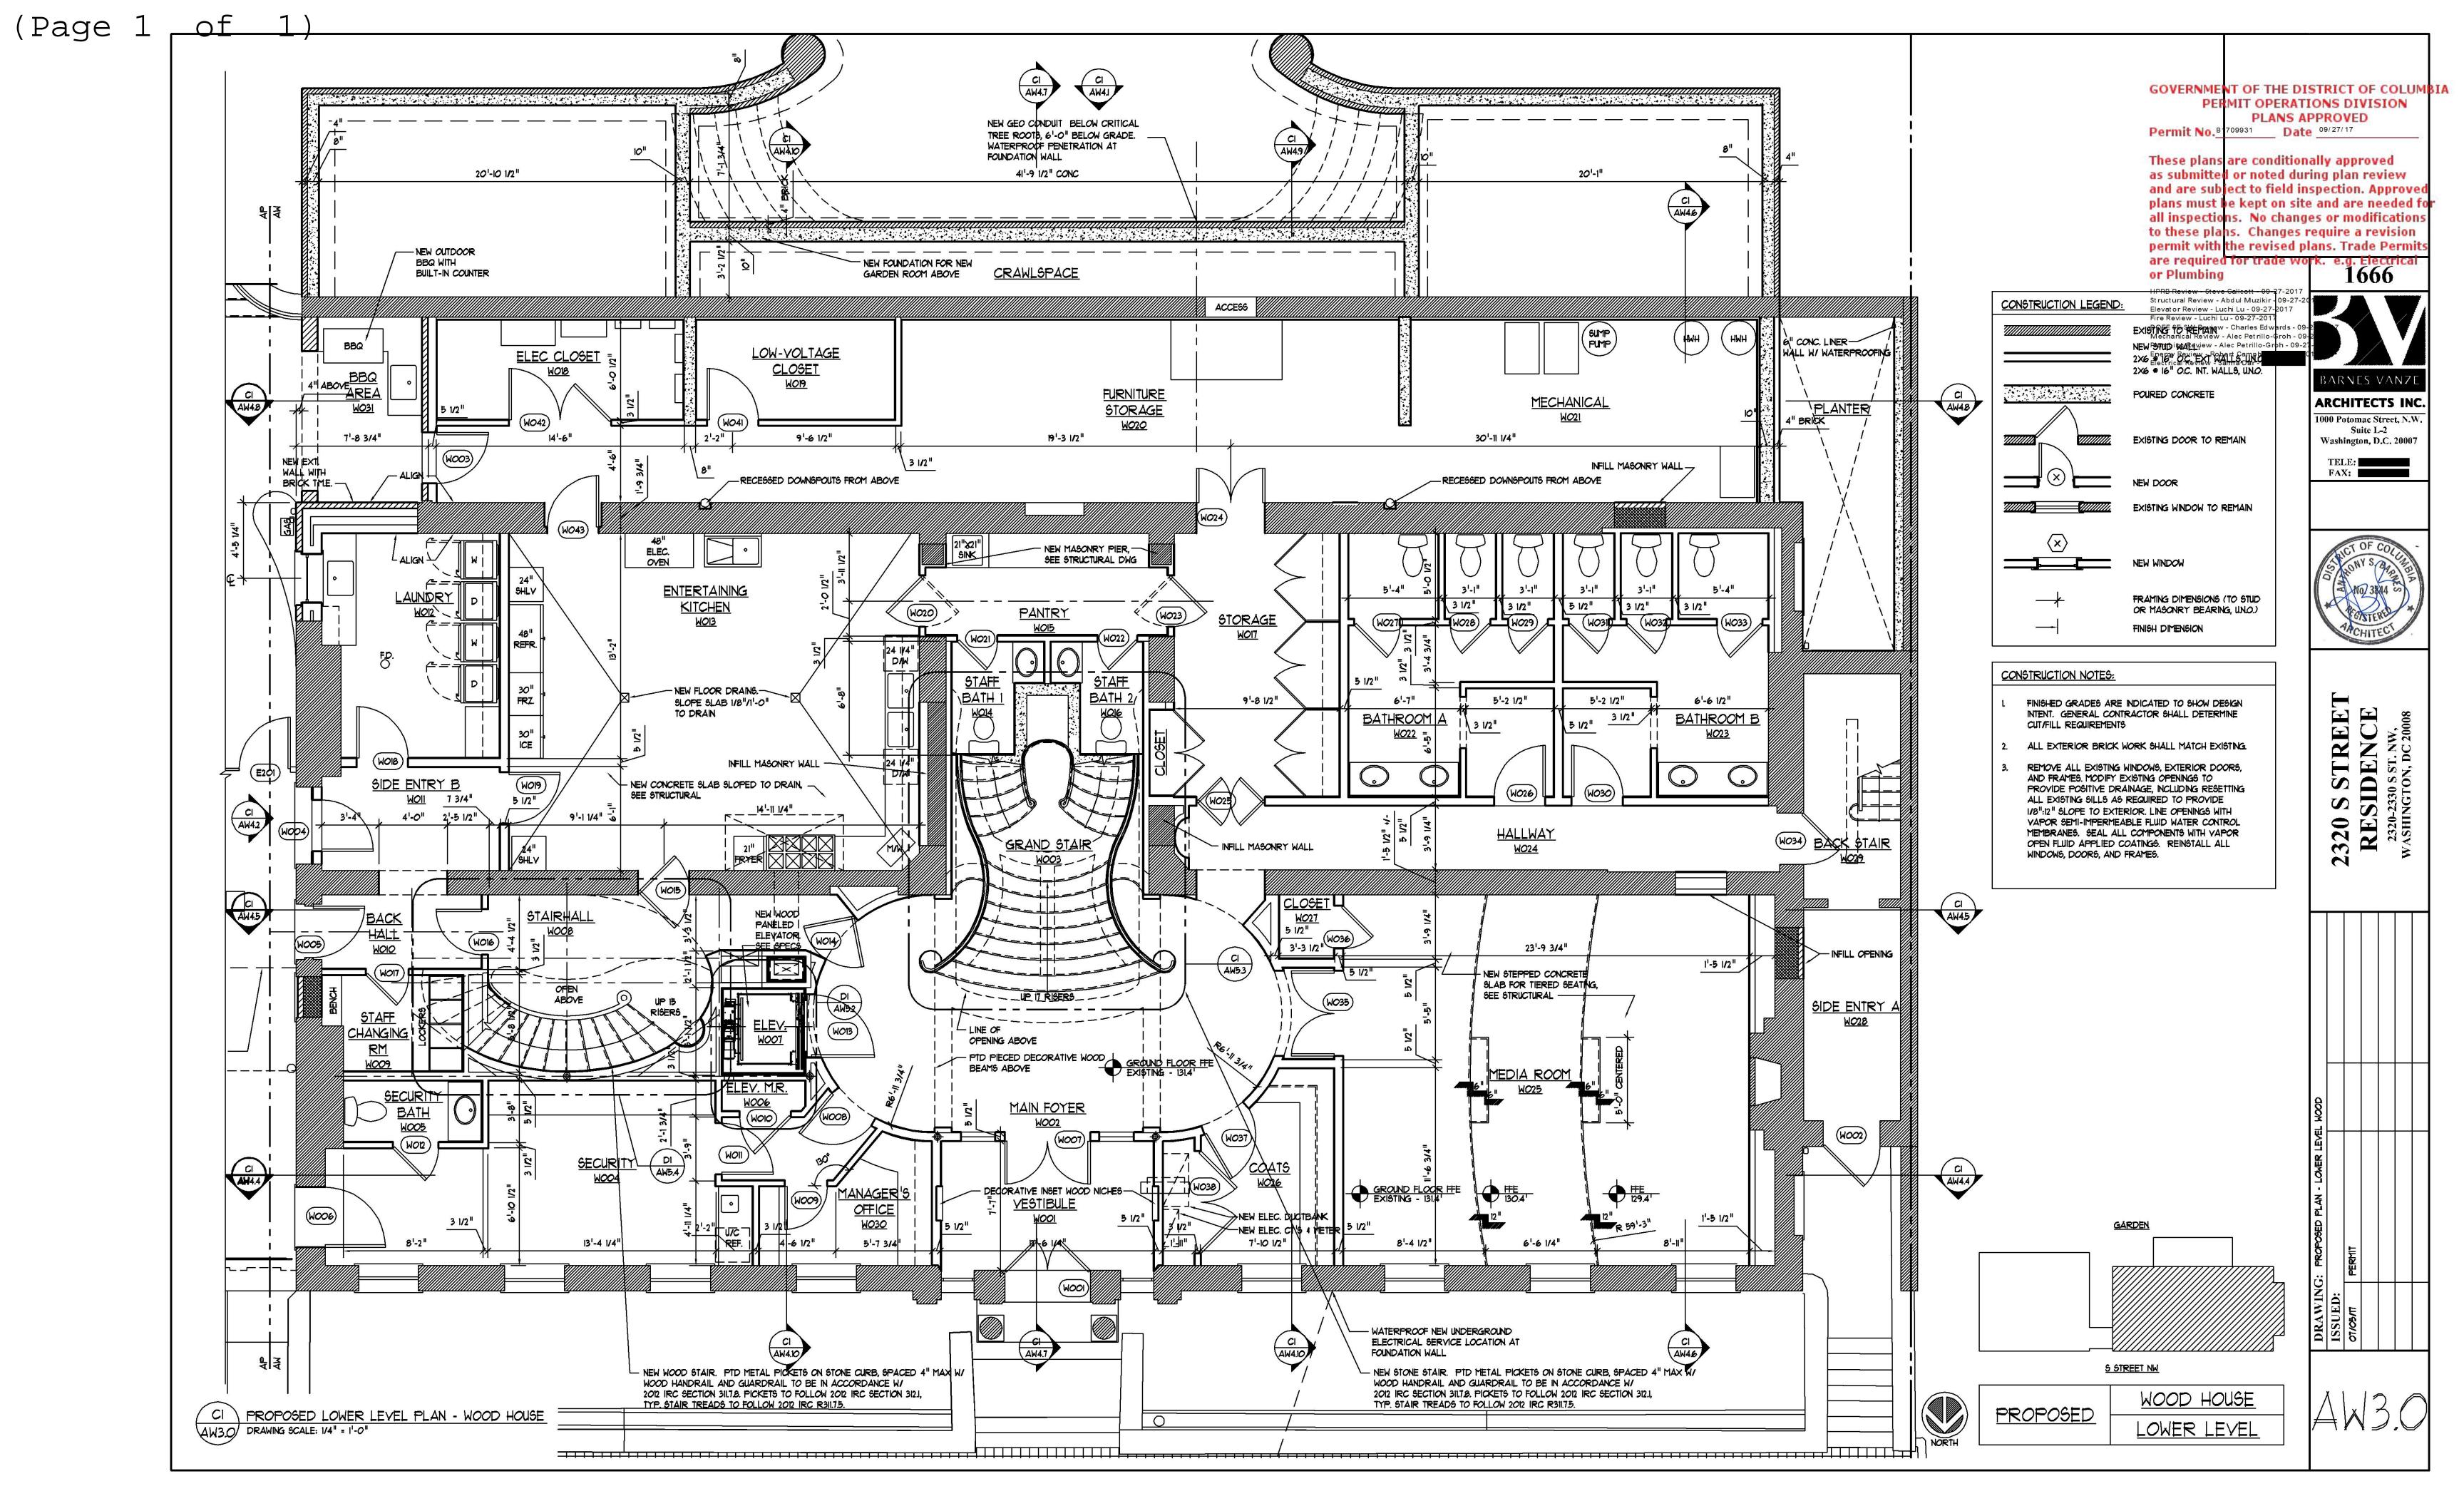

Interior renovations on all levels to existing building to a single-family dwelling with updated systems and finishes and to Description: renovate existing detached sub-grade garage. Construct rear addition, elevators, terraces, walks, retaining walls, utilities, stormwater management. pergola, drainage and associated appurtenances.

Ward: Square: Suffix: Lot:

| 2320 - 2330 S ST NW                                                                                                    | *                                                |                                    | Zone:                      | Ward:                                    | Square:                  | Suffix:    | Lot:        |                           |        |
|------------------------------------------------------------------------------------------------------------------------|--------------------------------------------------|------------------------------------|----------------------------|------------------------------------------|--------------------------|------------|-------------|---------------------------|--------|
| 2320 - 2330 5 51 NVV                                                                                                   |                                                  |                                    |                            |                                          | R-1-B                    | <u>2</u> . | 2517        |                           | 0046   |
| Description Of Work:<br>Interior renovations on all levels to existing<br>rear addition, elevators, terraces, walks, r | etaining walls, utilitie                         | s, stormwater management.          |                            |                                          |                          |            | sub-grade g | arage. Cons               | truct  |
| ***DEMO, FOUNDATION, ADDITION PO                                                                                       | P BACK, ALTERATI                                 | ION LEVEL 3                        |                            |                                          |                          |            |             | · ·                       |        |
| Permission Is Hereby Granted T                                                                                         | o:                                               | Owner Address:                     |                            |                                          |                          | P          | ERMIT F     | EE:                       | ,      |
| The Cherry Revocable Truste                                                                                            | Under Trust A                                    | 5301 WISCONSIN A<br>WASHINGTON, DC |                            | \$148,587.32                             |                          |            |             |                           |        |
| Permit Type:<br>Addition Alteration Repair                                                                             | Existing Use<br>Museums                          |                                    |                            | Proposed Use: Single Family Dwelling - I |                          |            |             | F                         | Plans: |
| Agent Name:<br>David C Landsman                                                                                        | Agent Address 1001 Connect Suite 401 Washington, | licut Avenue, Nw                   | Existing Dw<br>Units:<br>1 | eli                                      | Proposed Dwell<br>Units: | No. of     |             | Floor(s)<br>Involved<br>4 |        |
| Ohma Patrion / Daniel Matriota                                                                                         |                                                  |                                    |                            | <del></del>                              |                          |            |             |                           |        |