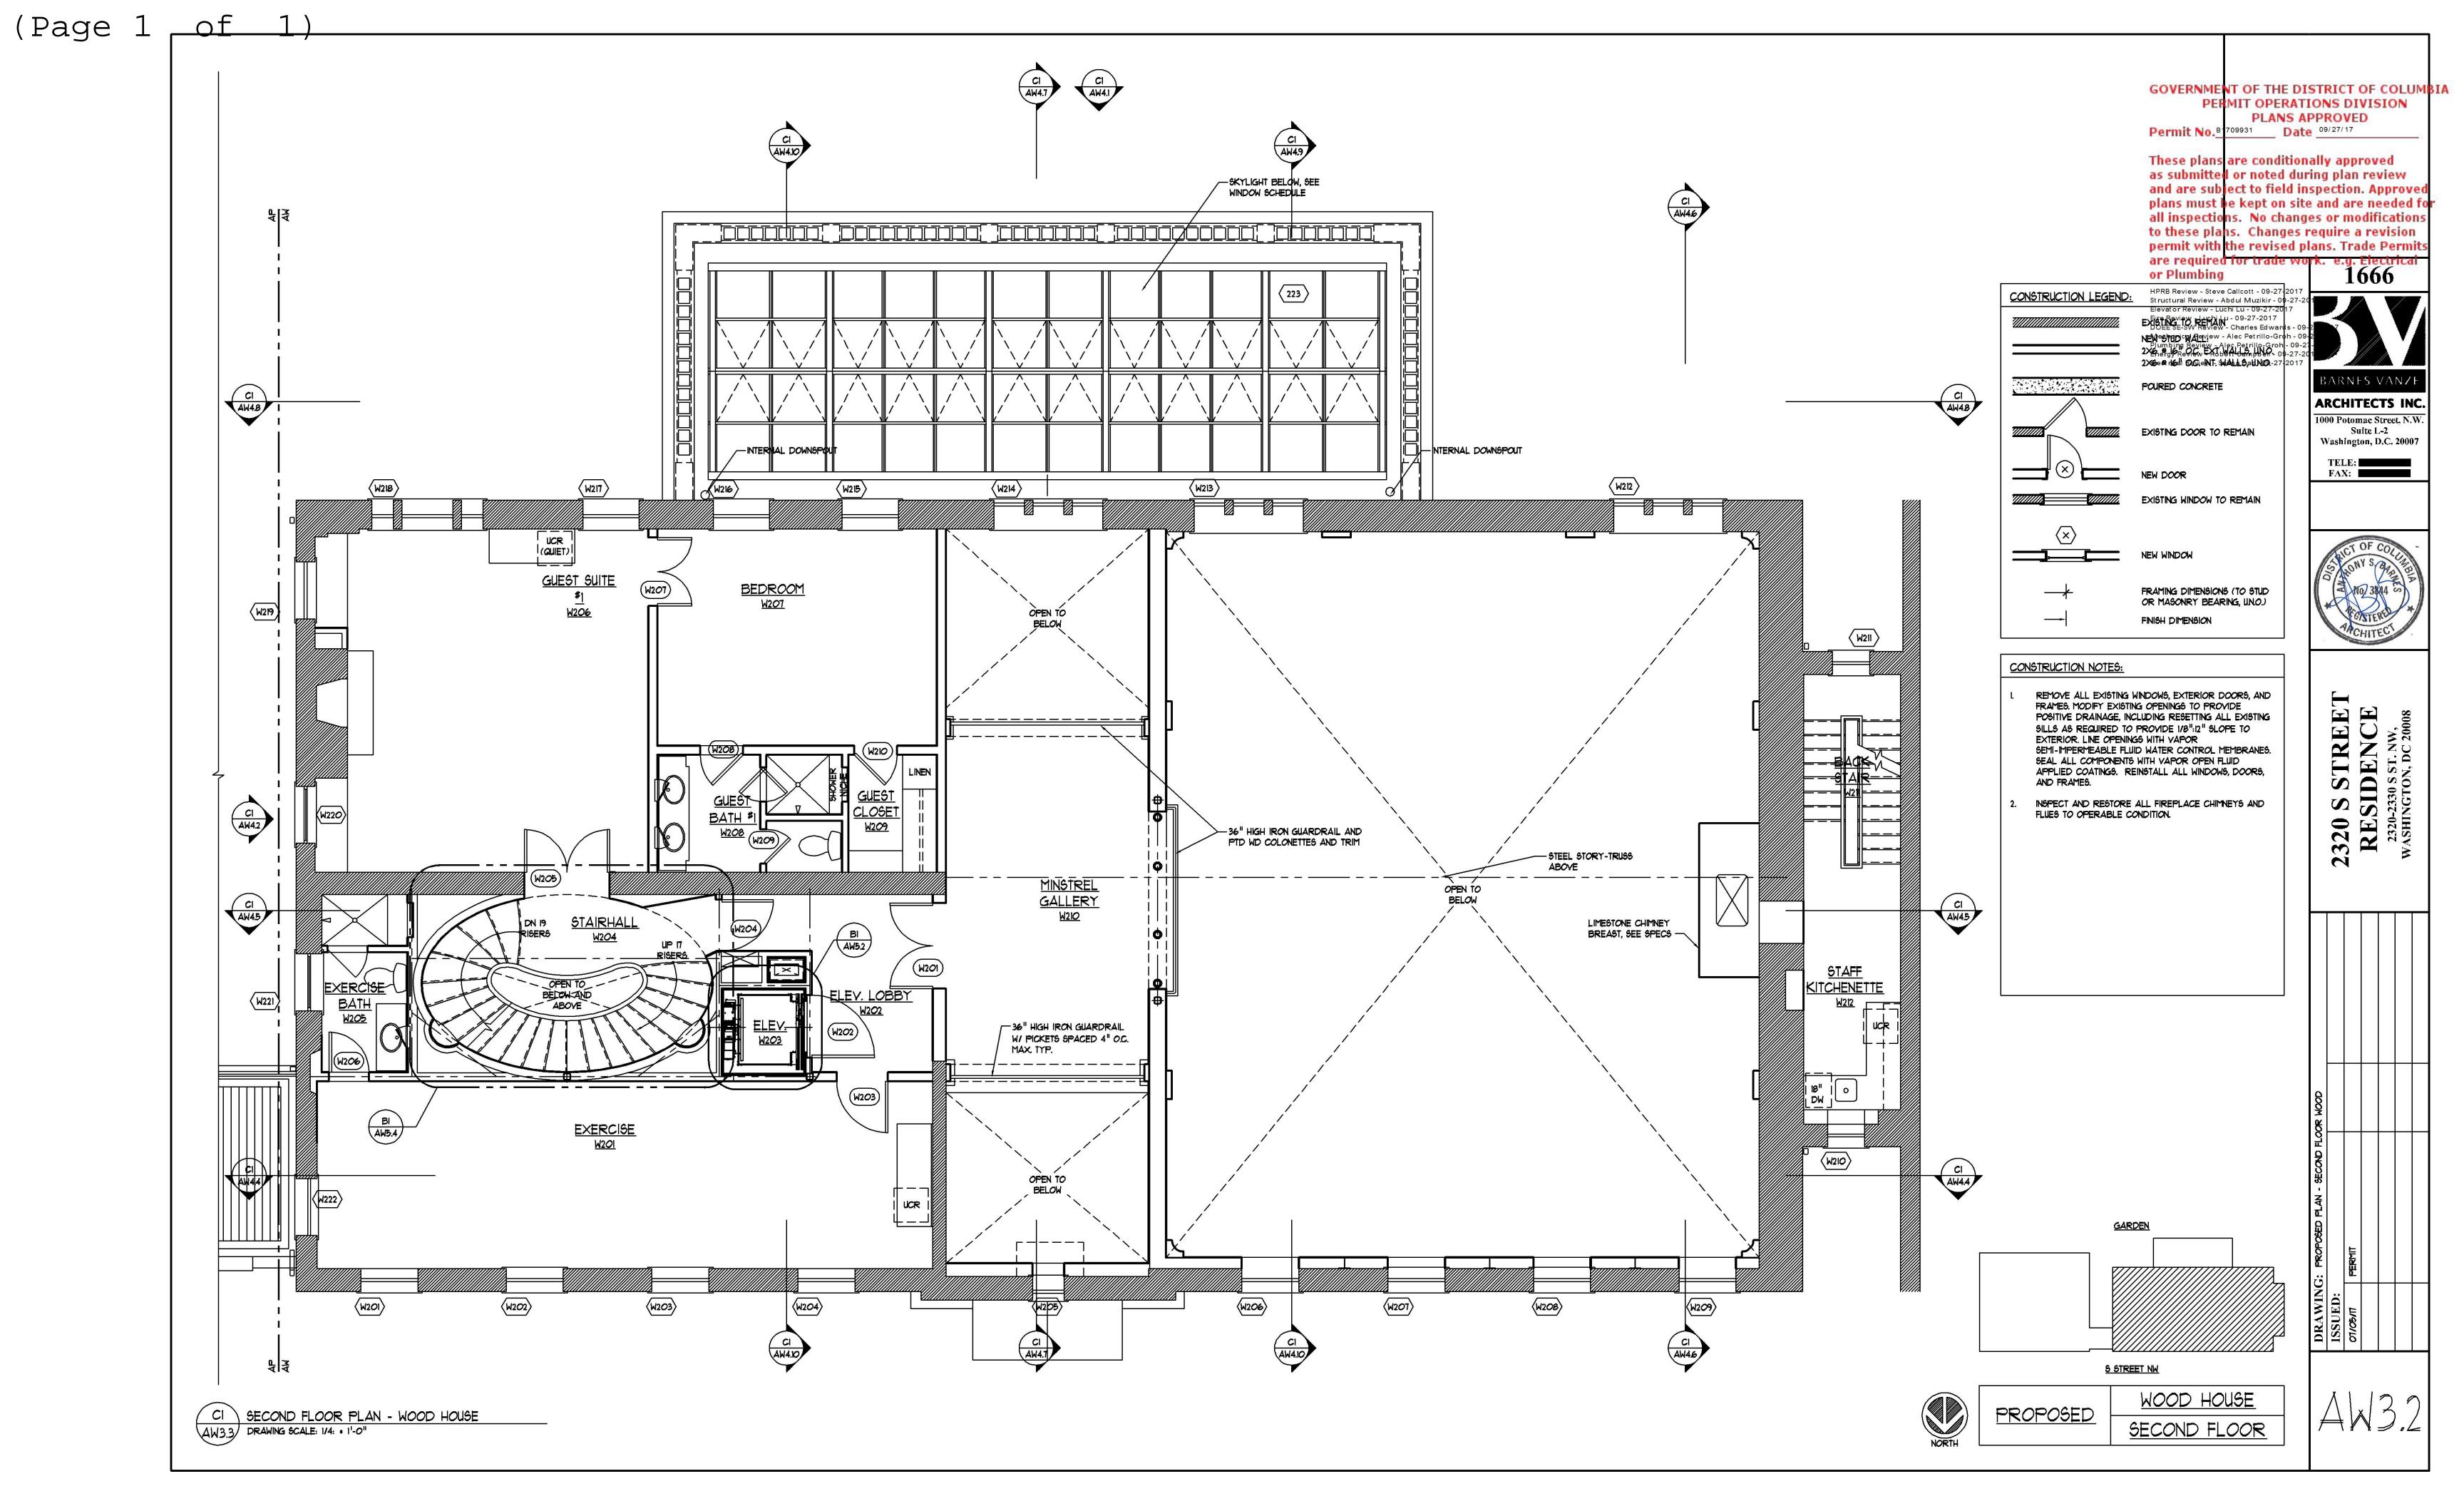

Interior renovations on all levels to existing building to a single-family dwelling with updated systems and finishes and to Description: renovate existing detached sub-grade garage. Construct rear addition, elevators, terraces, walks, retaining walls, utilities, stormwater management. pergola, drainage and associated appurtenances.

Ward: Square: Suffix: Lot:

| 2320 - 2330 S ST NW                                                                                                    | *                                                |                                    | Zone:                      | Ward:                                    | Square:                  | Suffix:    | Lot:        |                           |        |
|------------------------------------------------------------------------------------------------------------------------|--------------------------------------------------|------------------------------------|----------------------------|------------------------------------------|--------------------------|------------|-------------|---------------------------|--------|
| 2320 - 2330 5 51 NVV                                                                                                   |                                                  |                                    |                            |                                          | R-1-B                    | <u>2</u> . | 2517        |                           | 0046   |
| Description Of Work:<br>Interior renovations on all levels to existing<br>rear addition, elevators, terraces, walks, r | etaining walls, utilitie                         | s, stormwater management.          |                            |                                          |                          |            | sub-grade g | arage. Cons               | truct  |
| ***DEMO, FOUNDATION, ADDITION PO                                                                                       | P BACK, ALTERATI                                 | ION LEVEL 3                        |                            |                                          |                          |            |             | · ·                       |        |
| Permission Is Hereby Granted T                                                                                         | o:                                               | Owner Address:                     |                            |                                          |                          | P          | ERMIT F     | EE:                       | ,      |
| The Cherry Revocable Truste                                                                                            | Under Trust A                                    | 5301 WISCONSIN A<br>WASHINGTON, DC |                            | \$148,587.32                             |                          |            |             |                           |        |
| Permit Type:<br>Addition Alteration Repair                                                                             | Existing Use<br>Museums                          |                                    |                            | Proposed Use: Single Family Dwelling - I |                          |            |             | F                         | Plans: |
| Agent Name:<br>David C Landsman                                                                                        | Agent Address 1001 Connect Suite 401 Washington, | licut Avenue, Nw                   | Existing Dw<br>Units:<br>1 | eli                                      | Proposed Dwell<br>Units: | No. of     |             | Floor(s)<br>Involved<br>4 |        |
| Ohma Patrion / Daniel Matriota                                                                                         |                                                  |                                    |                            | <del></del>                              |                          |            |             |                           |        |