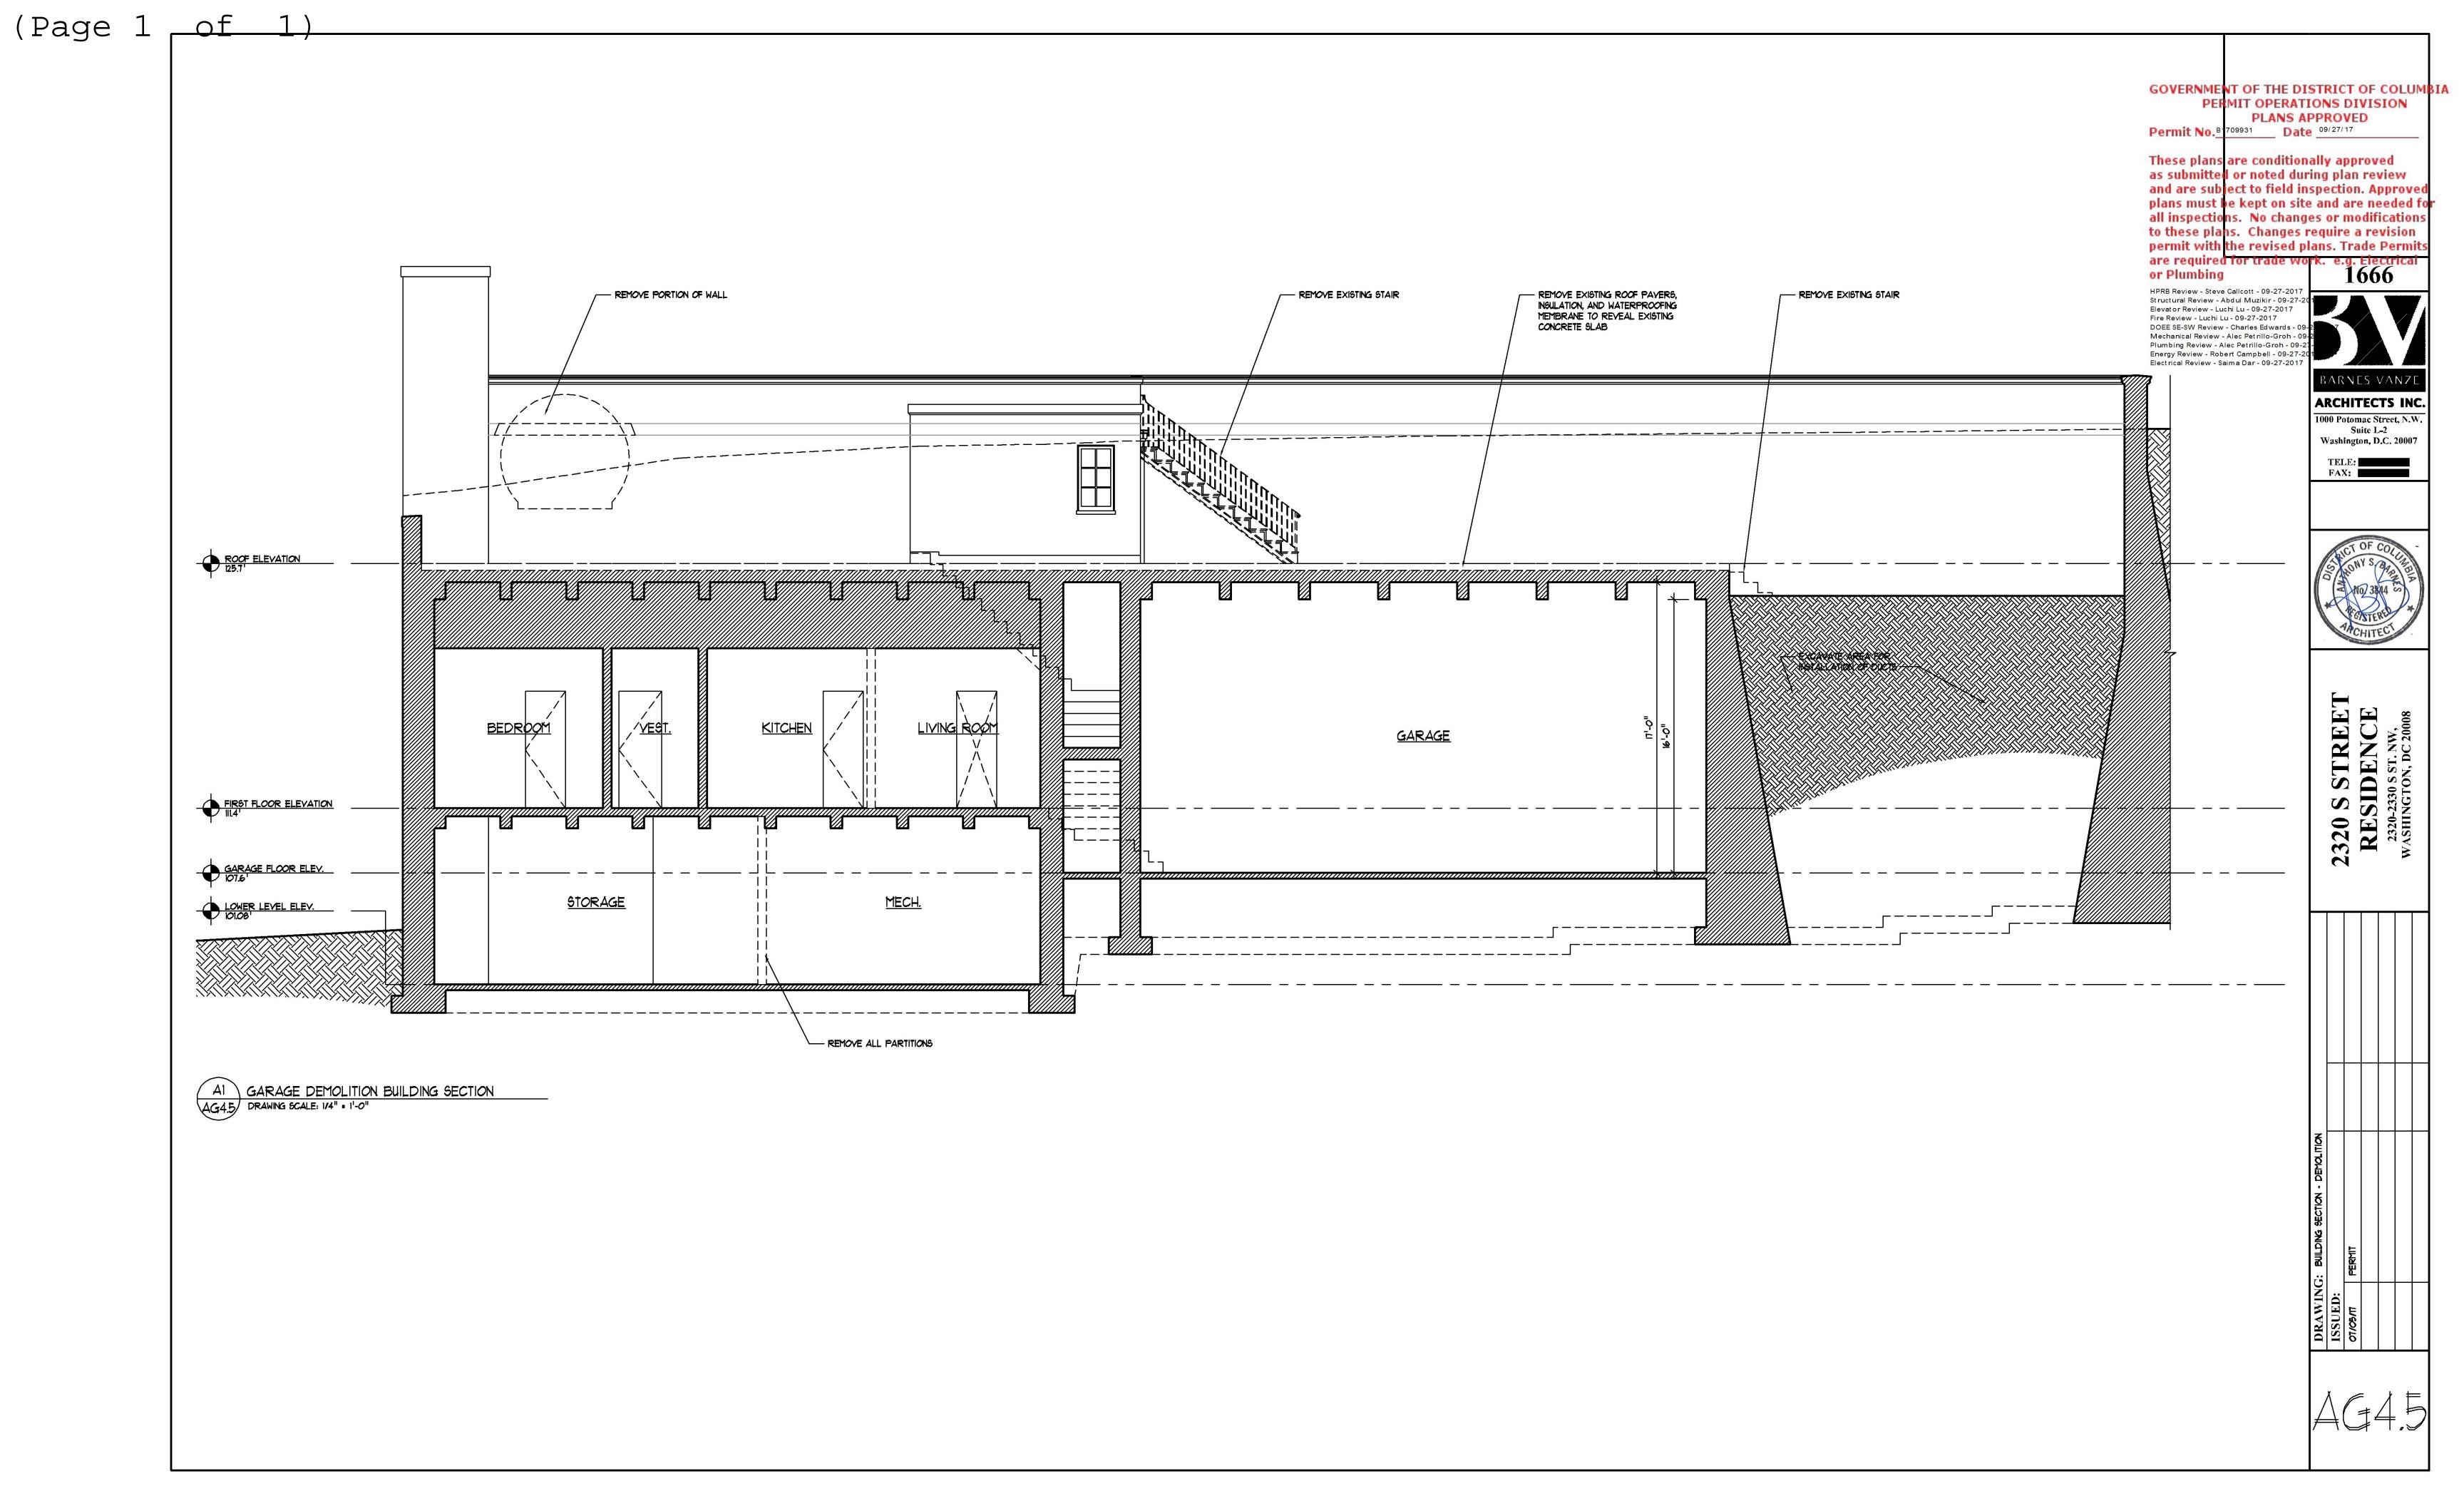

Interior renovations on all levels to existing building to a single-family dwelling with updated systems and finishes and to Description: renovate existing detached sub-grade garage. Construct rear addition, elevators, terraces, walks, retaining walls, utilities, stormwater management. pergola, drainage and associated appurtenances.