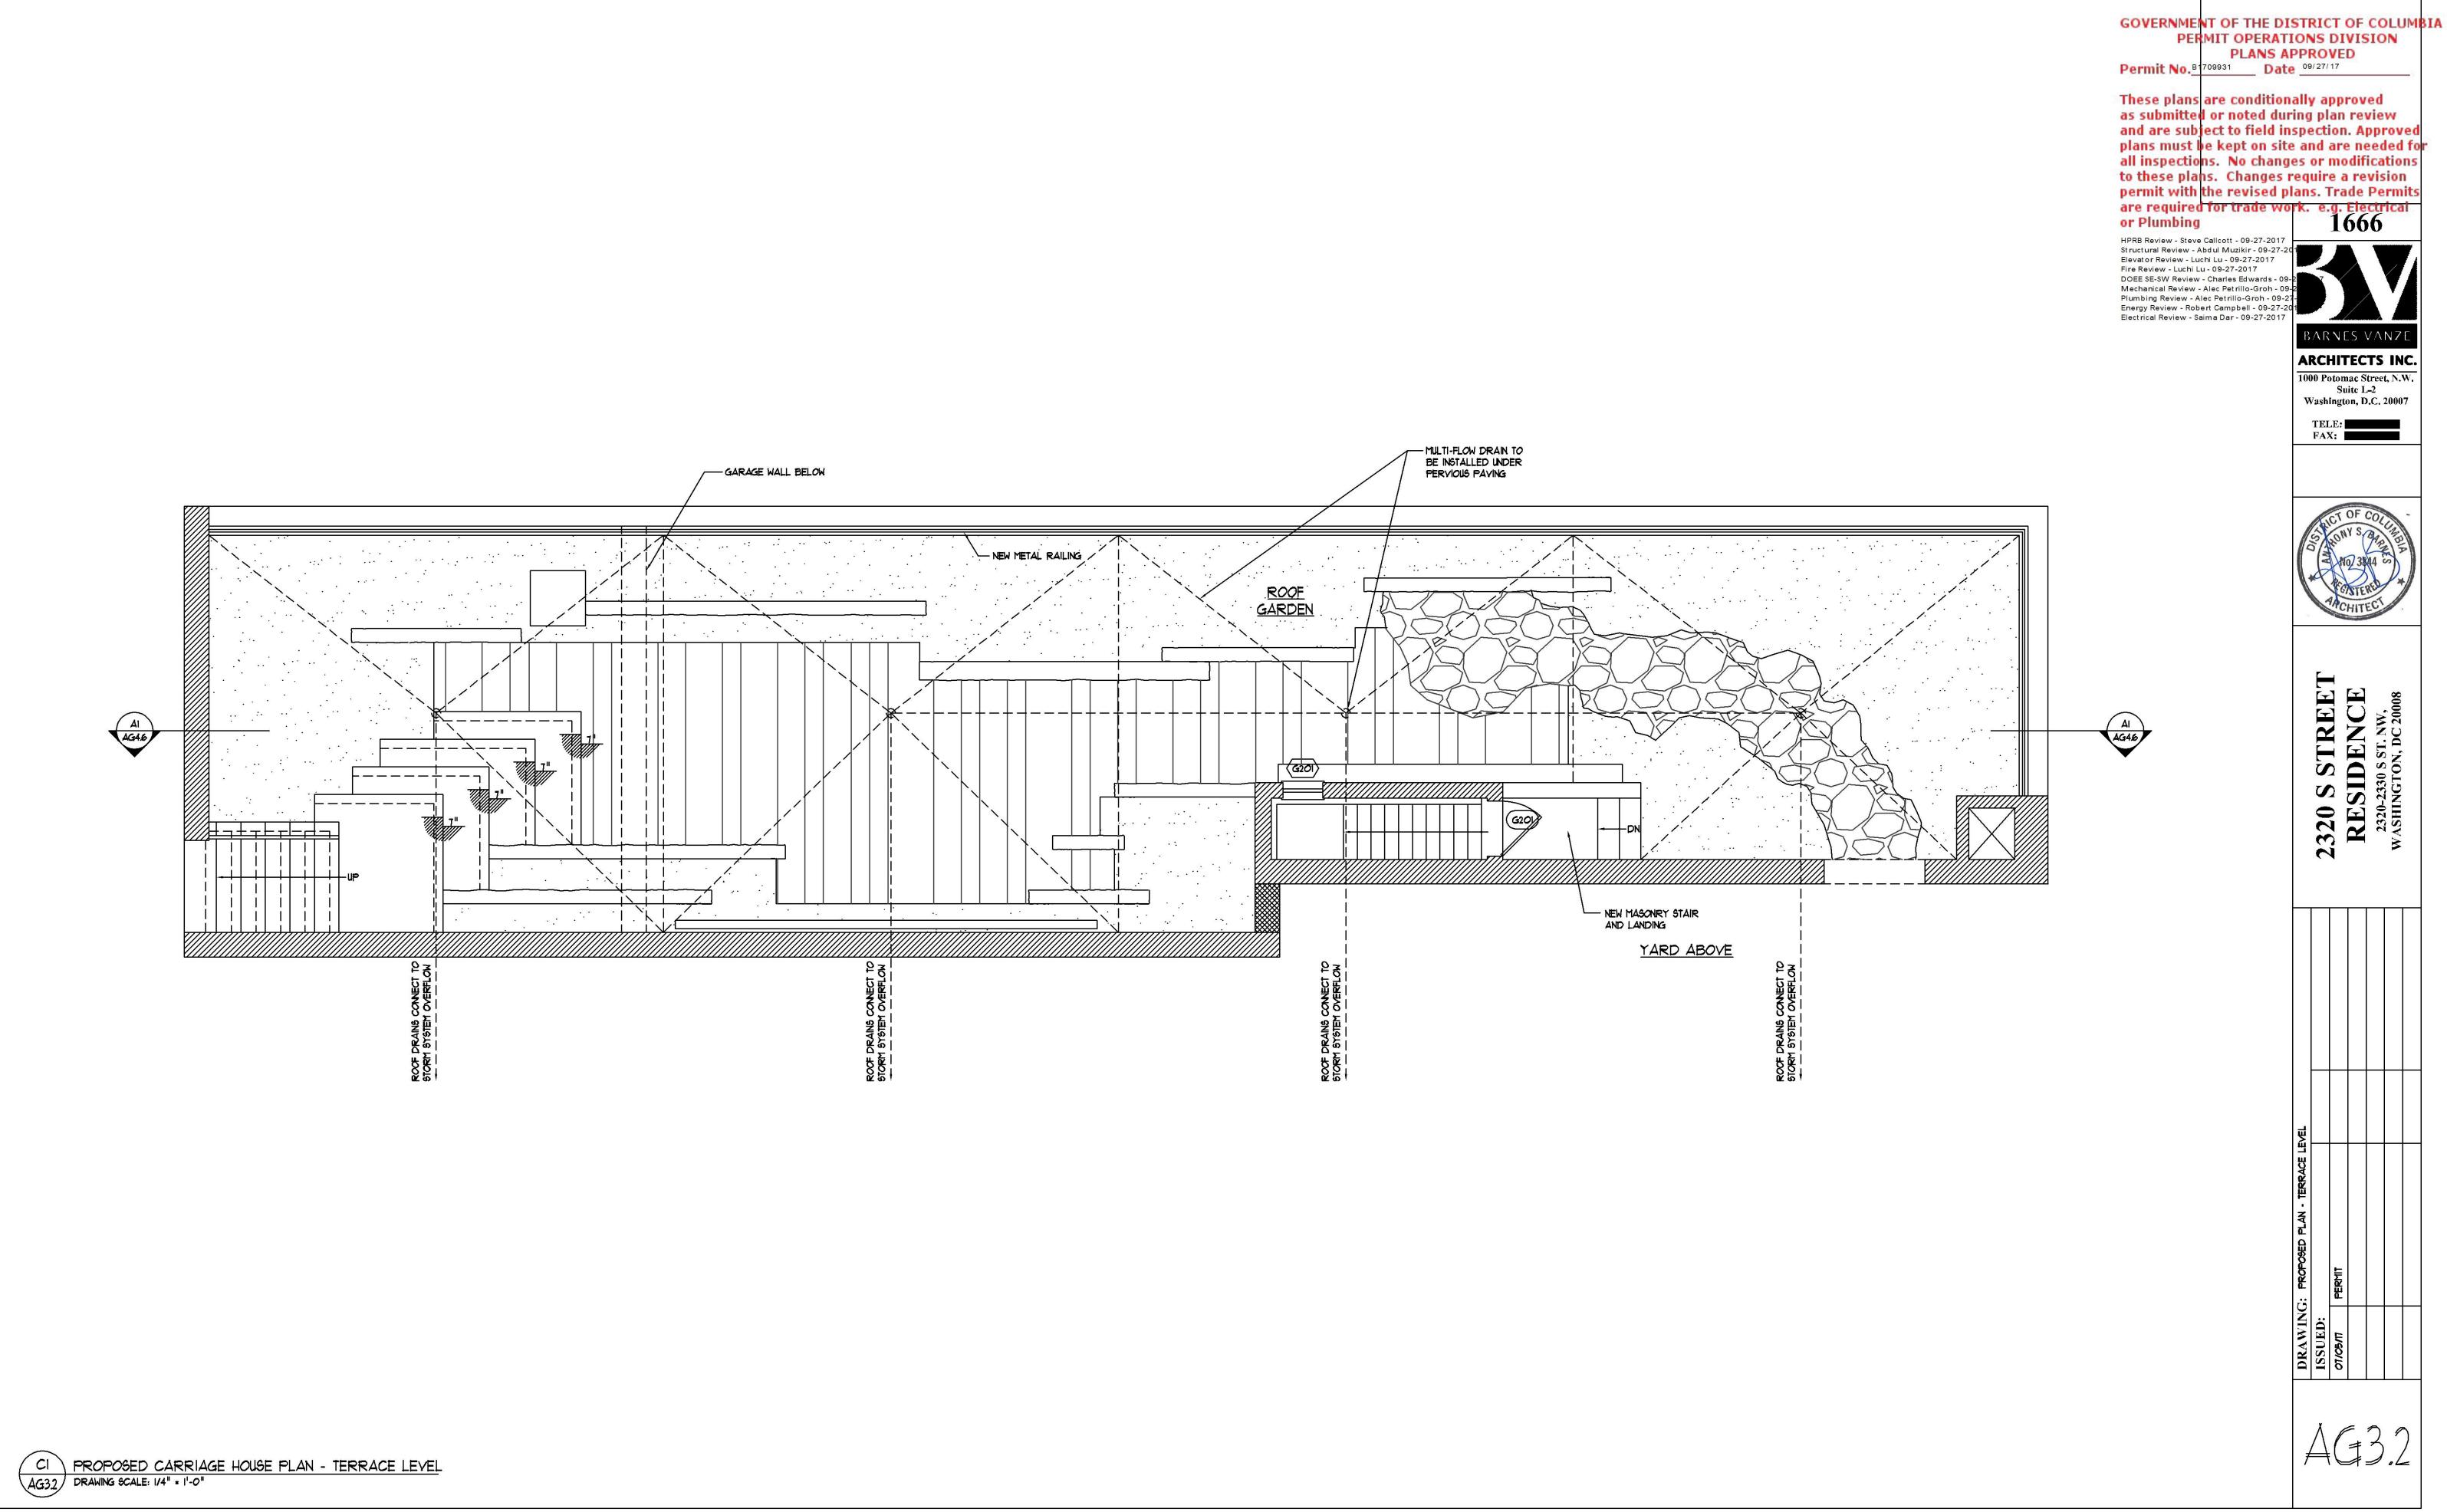

itted or noted during plan review and are subject to field inspection. Approved plans must be kept on site and are needed fo all inspections. No changes or modifications to these plans. Changes require a revision permit with the revised plans. Trade Permits are required for trade work. e.g. Electrical or Plumbing

HPRB Review - Steve Callcott - 09-27-2017 Structural Review - Abdul Muzikir - 09-27-2 Elevator Review - Abdul Muzikii - 09-27-2017 Fire Review - Luchi Lu - 09-27-2017 DOEE SE-SW Review - Charles Edwards - 09 Mechanical Review - Alec Petrillo-Groh - 0 Plumbing Review - Alec Petrillo-Groh - 09 Energy Review - Robert Campbell - 09-27-2 Electrical Review - Saima Dar - 09-27-2017

ARNES VANZE ARCHITECTS INC.

1000 Potomac Street, N.W. Suite L-2 Washington, D.C. 20007

TELE: FAX:







(Page 1 of 1)

PERMIT OPERATIONS DIVISION

These plans are conditionally approved as submitted or noted during plan review and are subject to field inspection. Approved plans must be kept on site and are needed for all inspections. No changes or modifications to these plans. Changes require a revision permit with the revised plans. Trade Permits are required for trade work. e.g. Electrical or Plumbing

ARCHITECTS INC. 1000 Potomac Street, N.W. Suite L-2 Washington, D.C. 20007

TELE: FAX:













## GENERAL NOTES

- TWO-FOOT CONTOUR DATA BASED ON A SURVEY PERFORMED BY CAS ENGINEERING, DATED DECEMBER, 2016.
- BOUNDARY INFORMATION BASED ON A SURVEY PERFORMED BY CAS ENGINEERING, DATED DECEMBER, 2016.

## 3) ZONING: R-1-B (SHERIDAN-KALORAMA HISTORIC DISTRICT) MINIMUM LOT WIDTH = 50 FEET