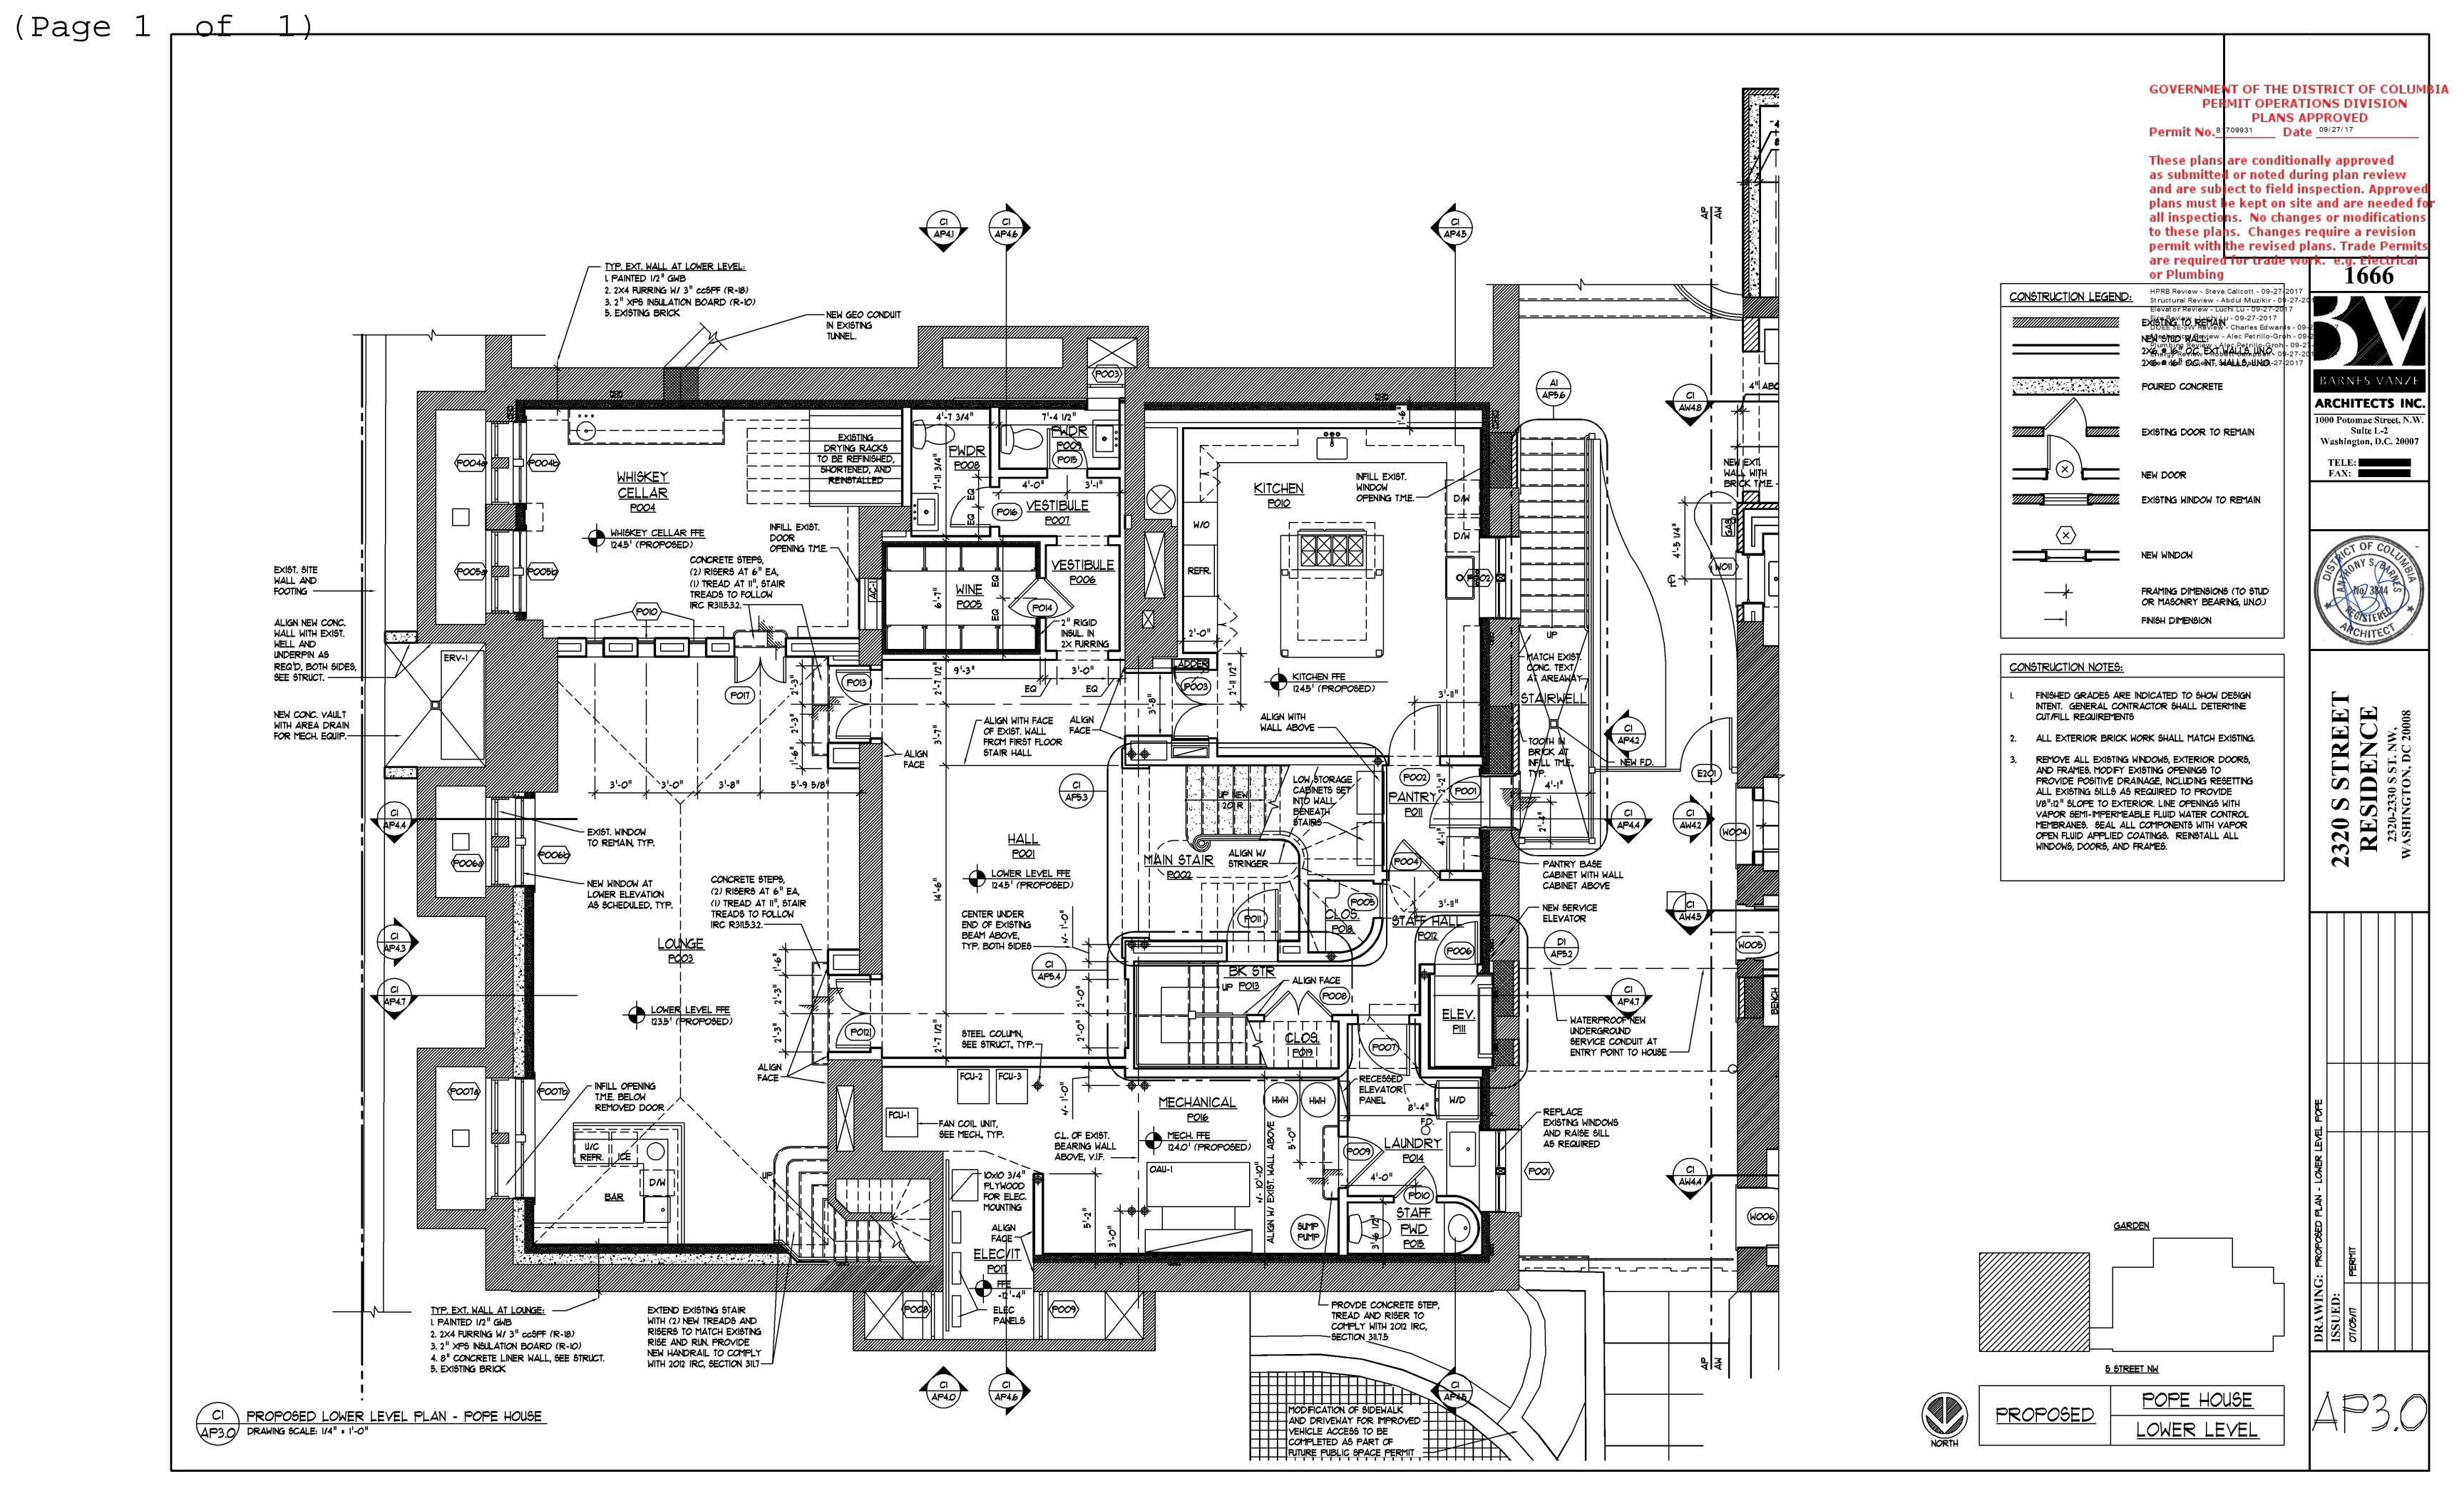

Interior renovations on all levels to existing building to a single-family dwelling with updated systems and finishes and to Description: renovate existing detached sub-grade garage. Construct rear addition, elevators, terraces, walks, retaining walls, utilities, stormwater management. pergola, drainage and associated appurtenances.

Ward: Square: Suffix: Lot:

| 2320 - 2330 S ST NW                                                                                                    | *                                                |                                    | Zone:                      | Ward:                                    | Square:                  | Suffix:    | Lot:        |                           |        |
|------------------------------------------------------------------------------------------------------------------------|--------------------------------------------------|------------------------------------|----------------------------|------------------------------------------|--------------------------|------------|-------------|---------------------------|--------|
| 2320 - 2330 5 51 NVV                                                                                                   |                                                  |                                    |                            |                                          | R-1-B                    | <u>2</u> . | 2517        |                           | 0046   |
| Description Of Work:<br>Interior renovations on all levels to existing<br>rear addition, elevators, terraces, walks, r | etaining walls, utilitie                         | s, stormwater management.          |                            |                                          |                          |            | sub-grade g | arage. Cons               | truct  |
| ***DEMO, FOUNDATION, ADDITION PO                                                                                       | P BACK, ALTERATI                                 | ION LEVEL 3                        |                            |                                          |                          |            |             | · ·                       |        |
| Permission Is Hereby Granted T                                                                                         | o:                                               | Owner Address:                     |                            |                                          |                          | P          | ERMIT F     | EE:                       | ,      |
| The Cherry Revocable Truste                                                                                            | Under Trust A                                    | 5301 WISCONSIN A<br>WASHINGTON, DC |                            | \$148,587.32                             |                          |            |             |                           |        |
| Permit Type:<br>Addition Alteration Repair                                                                             | Existing Use<br>Museums                          |                                    |                            | Proposed Use: Single Family Dwelling - I |                          |            |             | F                         | Plans: |
| Agent Name:<br>David C Landsman                                                                                        | Agent Address 1001 Connect Suite 401 Washington, | licut Avenue, Nw                   | Existing Dw<br>Units:<br>1 | eli                                      | Proposed Dwell<br>Units: | No. of     |             | Floor(s)<br>Involved<br>4 |        |
| Ohma Patrion / Daniel Matriota                                                                                         |                                                  |                                    |                            | <del></del>                              |                          |            |             |                           |        |