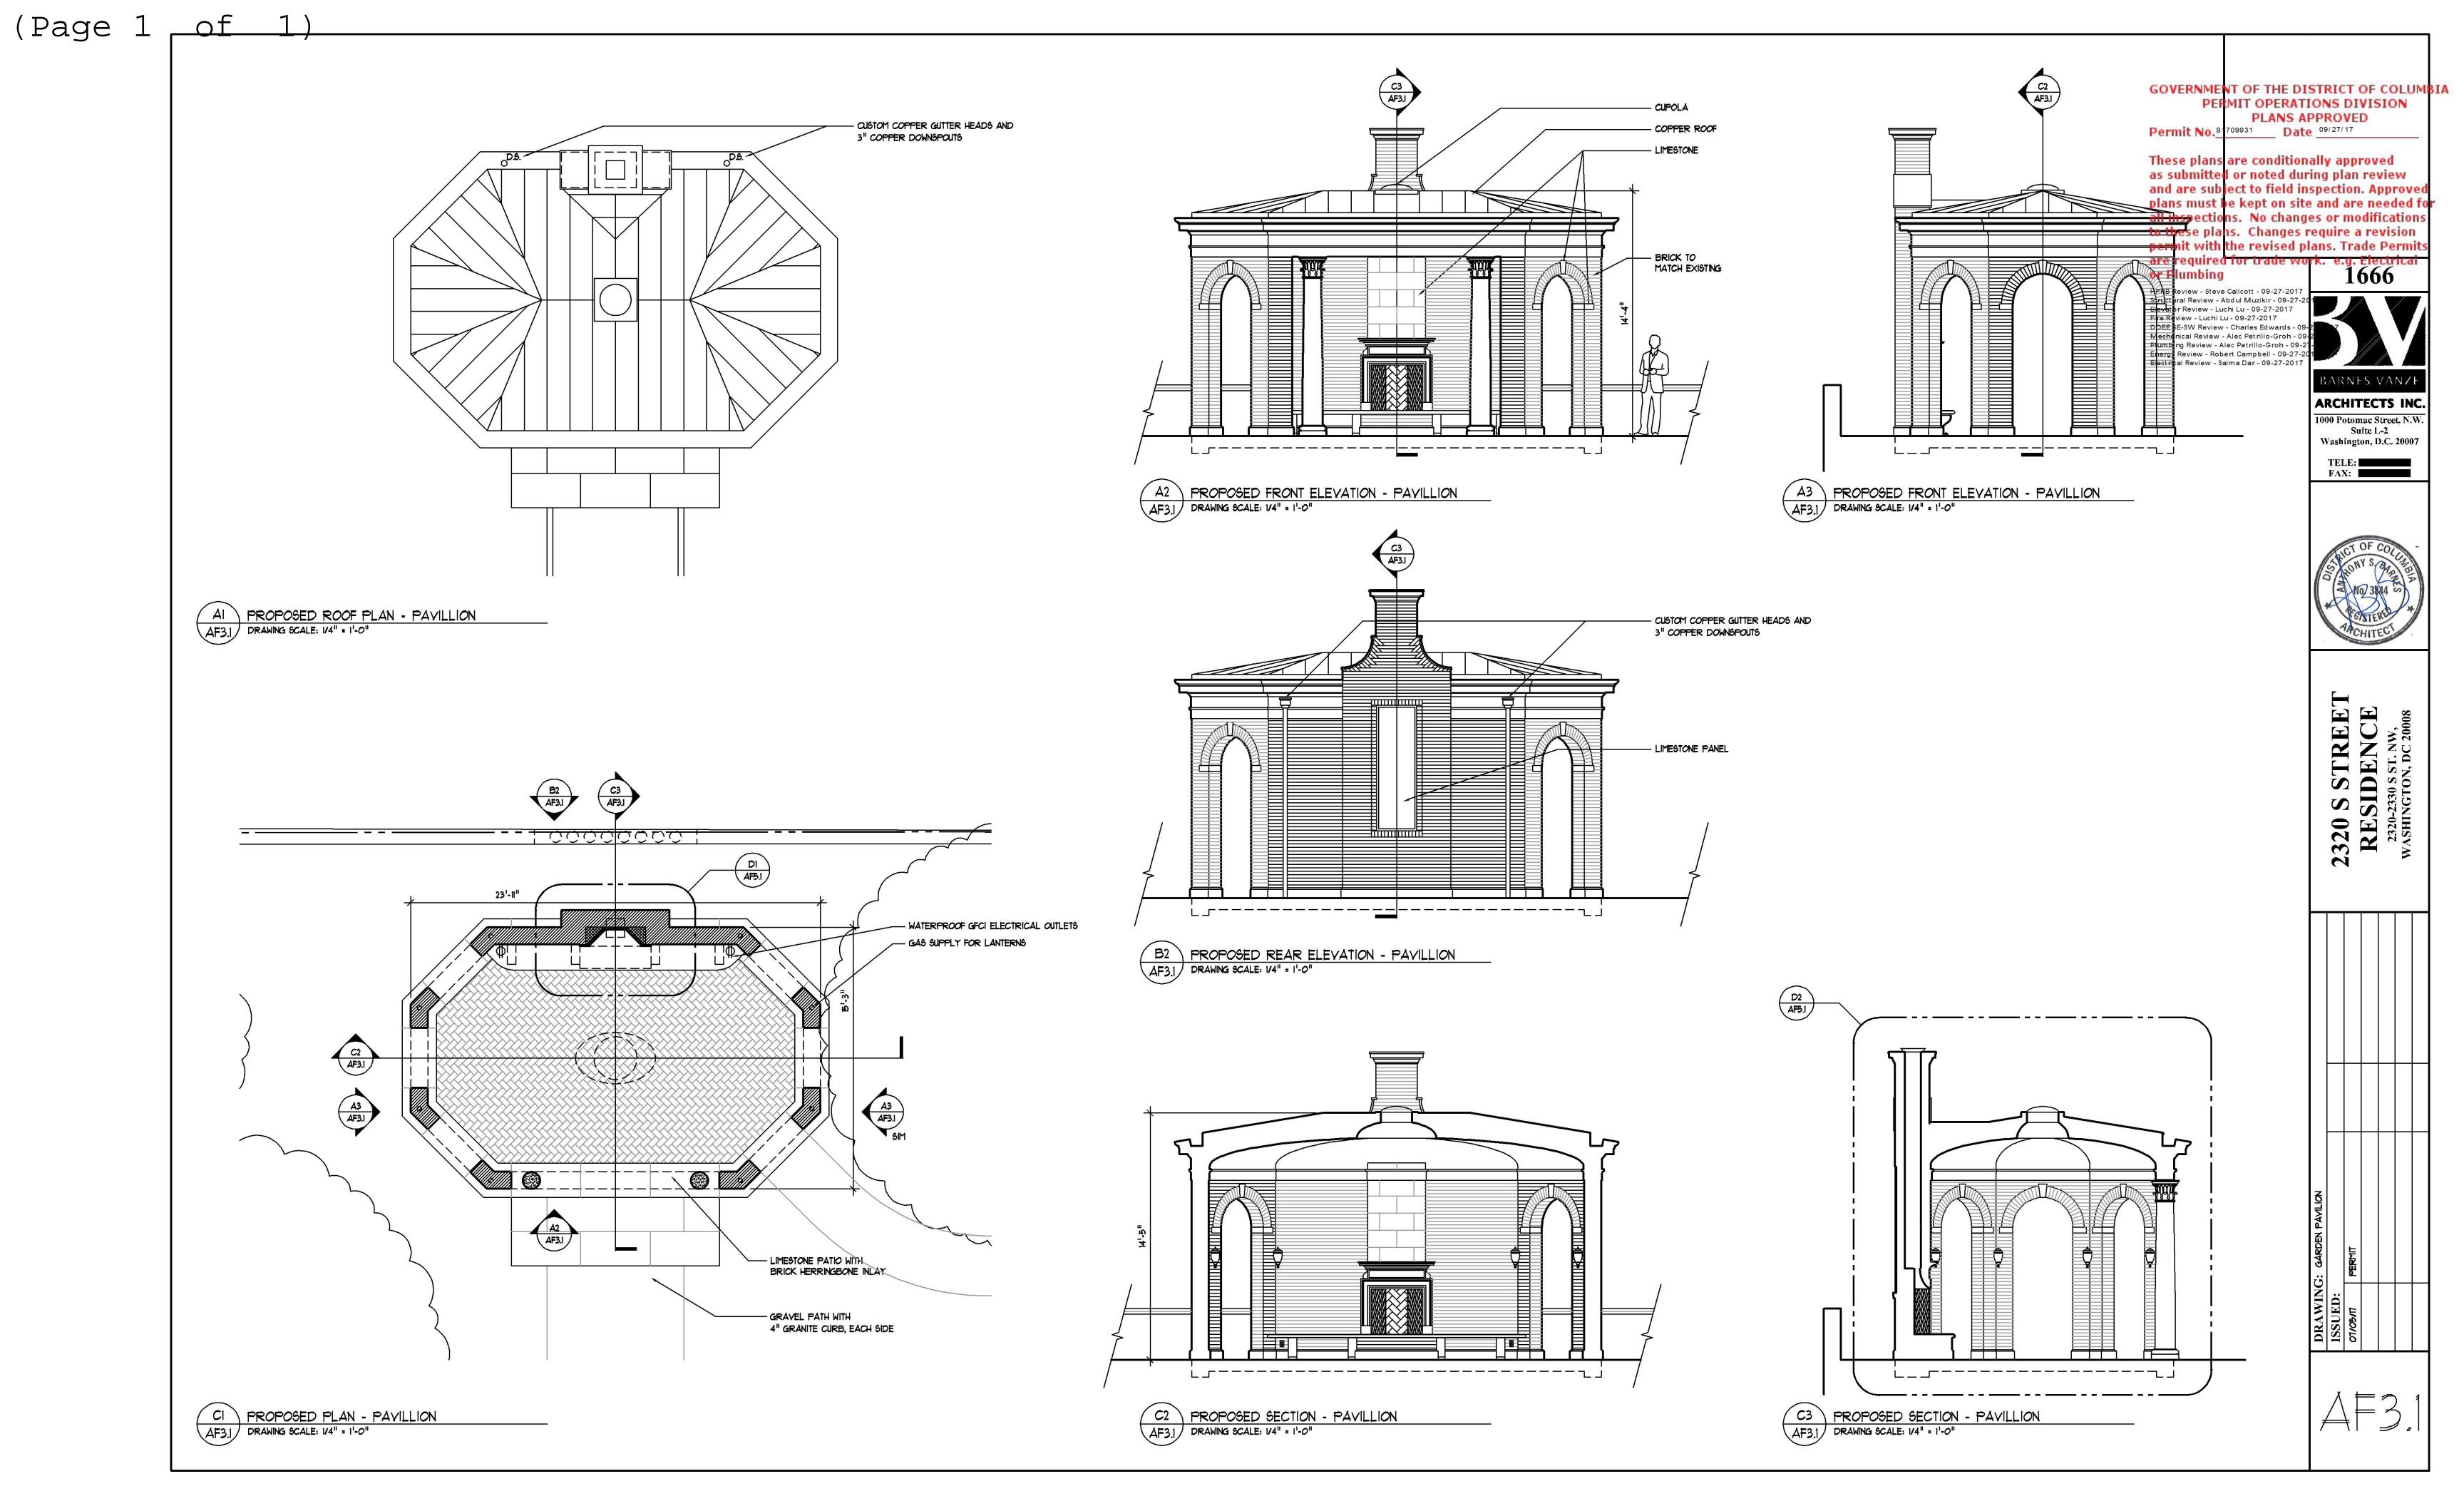

Interior renovations on all levels to existing building to a single-family dwelling with updated systems and finishes and to Description: renovate existing detached sub-grade garage. Construct rear addition, elevators, terraces, walks, retaining walls, utilities, stormwater management. pergola, drainage and associated appurtenances.