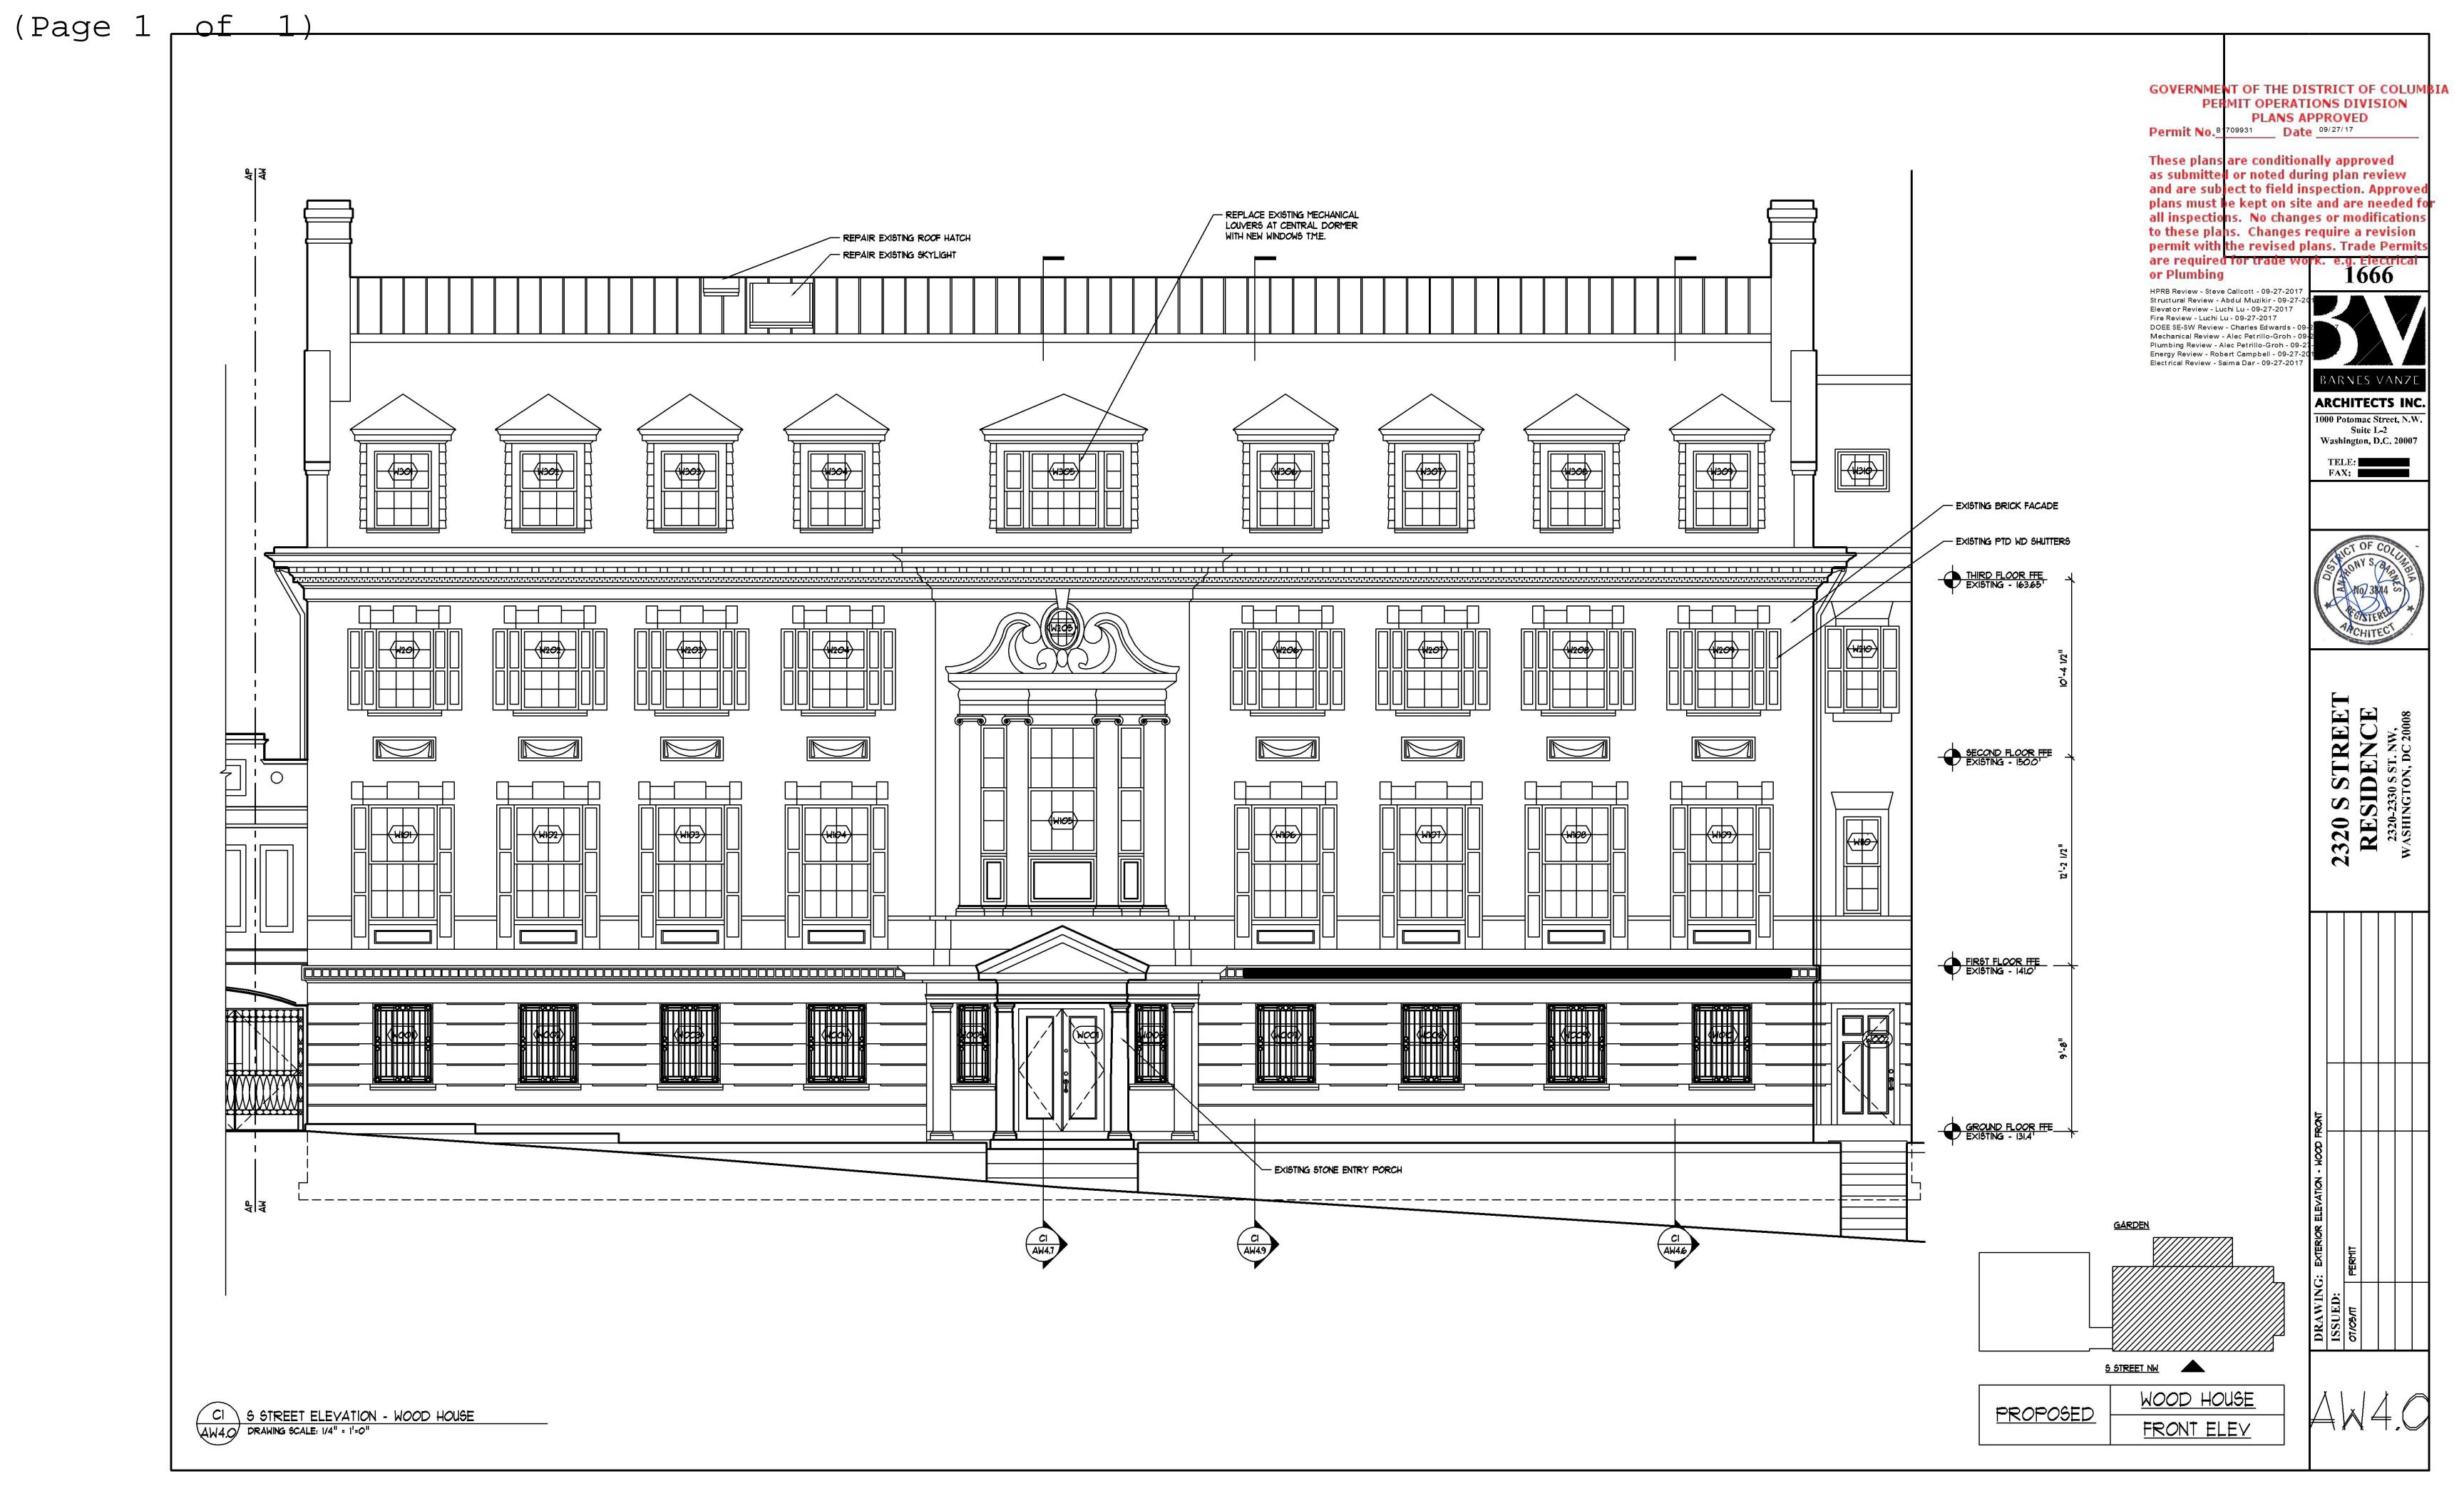

TCH EXES, OR EQ CUE  BLE. HARDWA | TO EXTERIOR ISTING OPENIN CONTROL MEI  ARGON FILLE IN COEFFICIEN VALUE OF O.7, EED CODE L  XISTING. ISTOM MAHOG | INGS TO PROPER INT (SHGC) VAS, ALL OTHER ALL O | SEAL ALL CO  " (035 "U" VA  VALUE OF 030  ER SUNROOM SH  R SUNROOM SH  NFRC 400. | ALUE MINIMUM, TYP)  O  I FENESTRATION TO MEET CODE  KYLIGHTS TO MEET CODE REQUI       | FLUID APPLIED COATINGS. REINSTALL ALL WINDOWS, I                                                    |                  |              |                                                          | Sulte L-2 Washington, D.C. 20007 TELE: FAX:  Washington, D.C. 20007  TELE: FAX:  Substitute Control of Control |



FLASHING W/ THREE SIDES TURNED UP TO FORM PAN.

C2 DETAIL OF SILL FLASHING
A1.3 NOT TO SCALE



















































GOVERNMENT OF THE DISTRICT OF COLUMBIA
PERMIT OPERATIONS DIVISION
PLANS APPROVED

Permit No. B 709931 Date 09/27/17

These plans are conditionally approved as submitted or noted during plan review and are subject to field inspection. Approved plans must be kept on site and are needed for all inspections. No changes or modifications to these plans. Changes require a revision permit with the revised plans. Trade Permits are required for trade work. e.g. Electrical or Plumbing

HPRB Review - Steve Callcott - 09-27-2017
Structural Review - Abdul Muzikir - 09-27-2
Elevator Review - Luchi Lu - 09-27-2017
Fire Review - Luchi Lu - 09-27-2017
DOEE SE-SW Review - Charles Edwards - 09
Mechanical Review - Alec Petrillo-Groh - 09-2
Electrical Review - Robert Campbell - 09-27-2