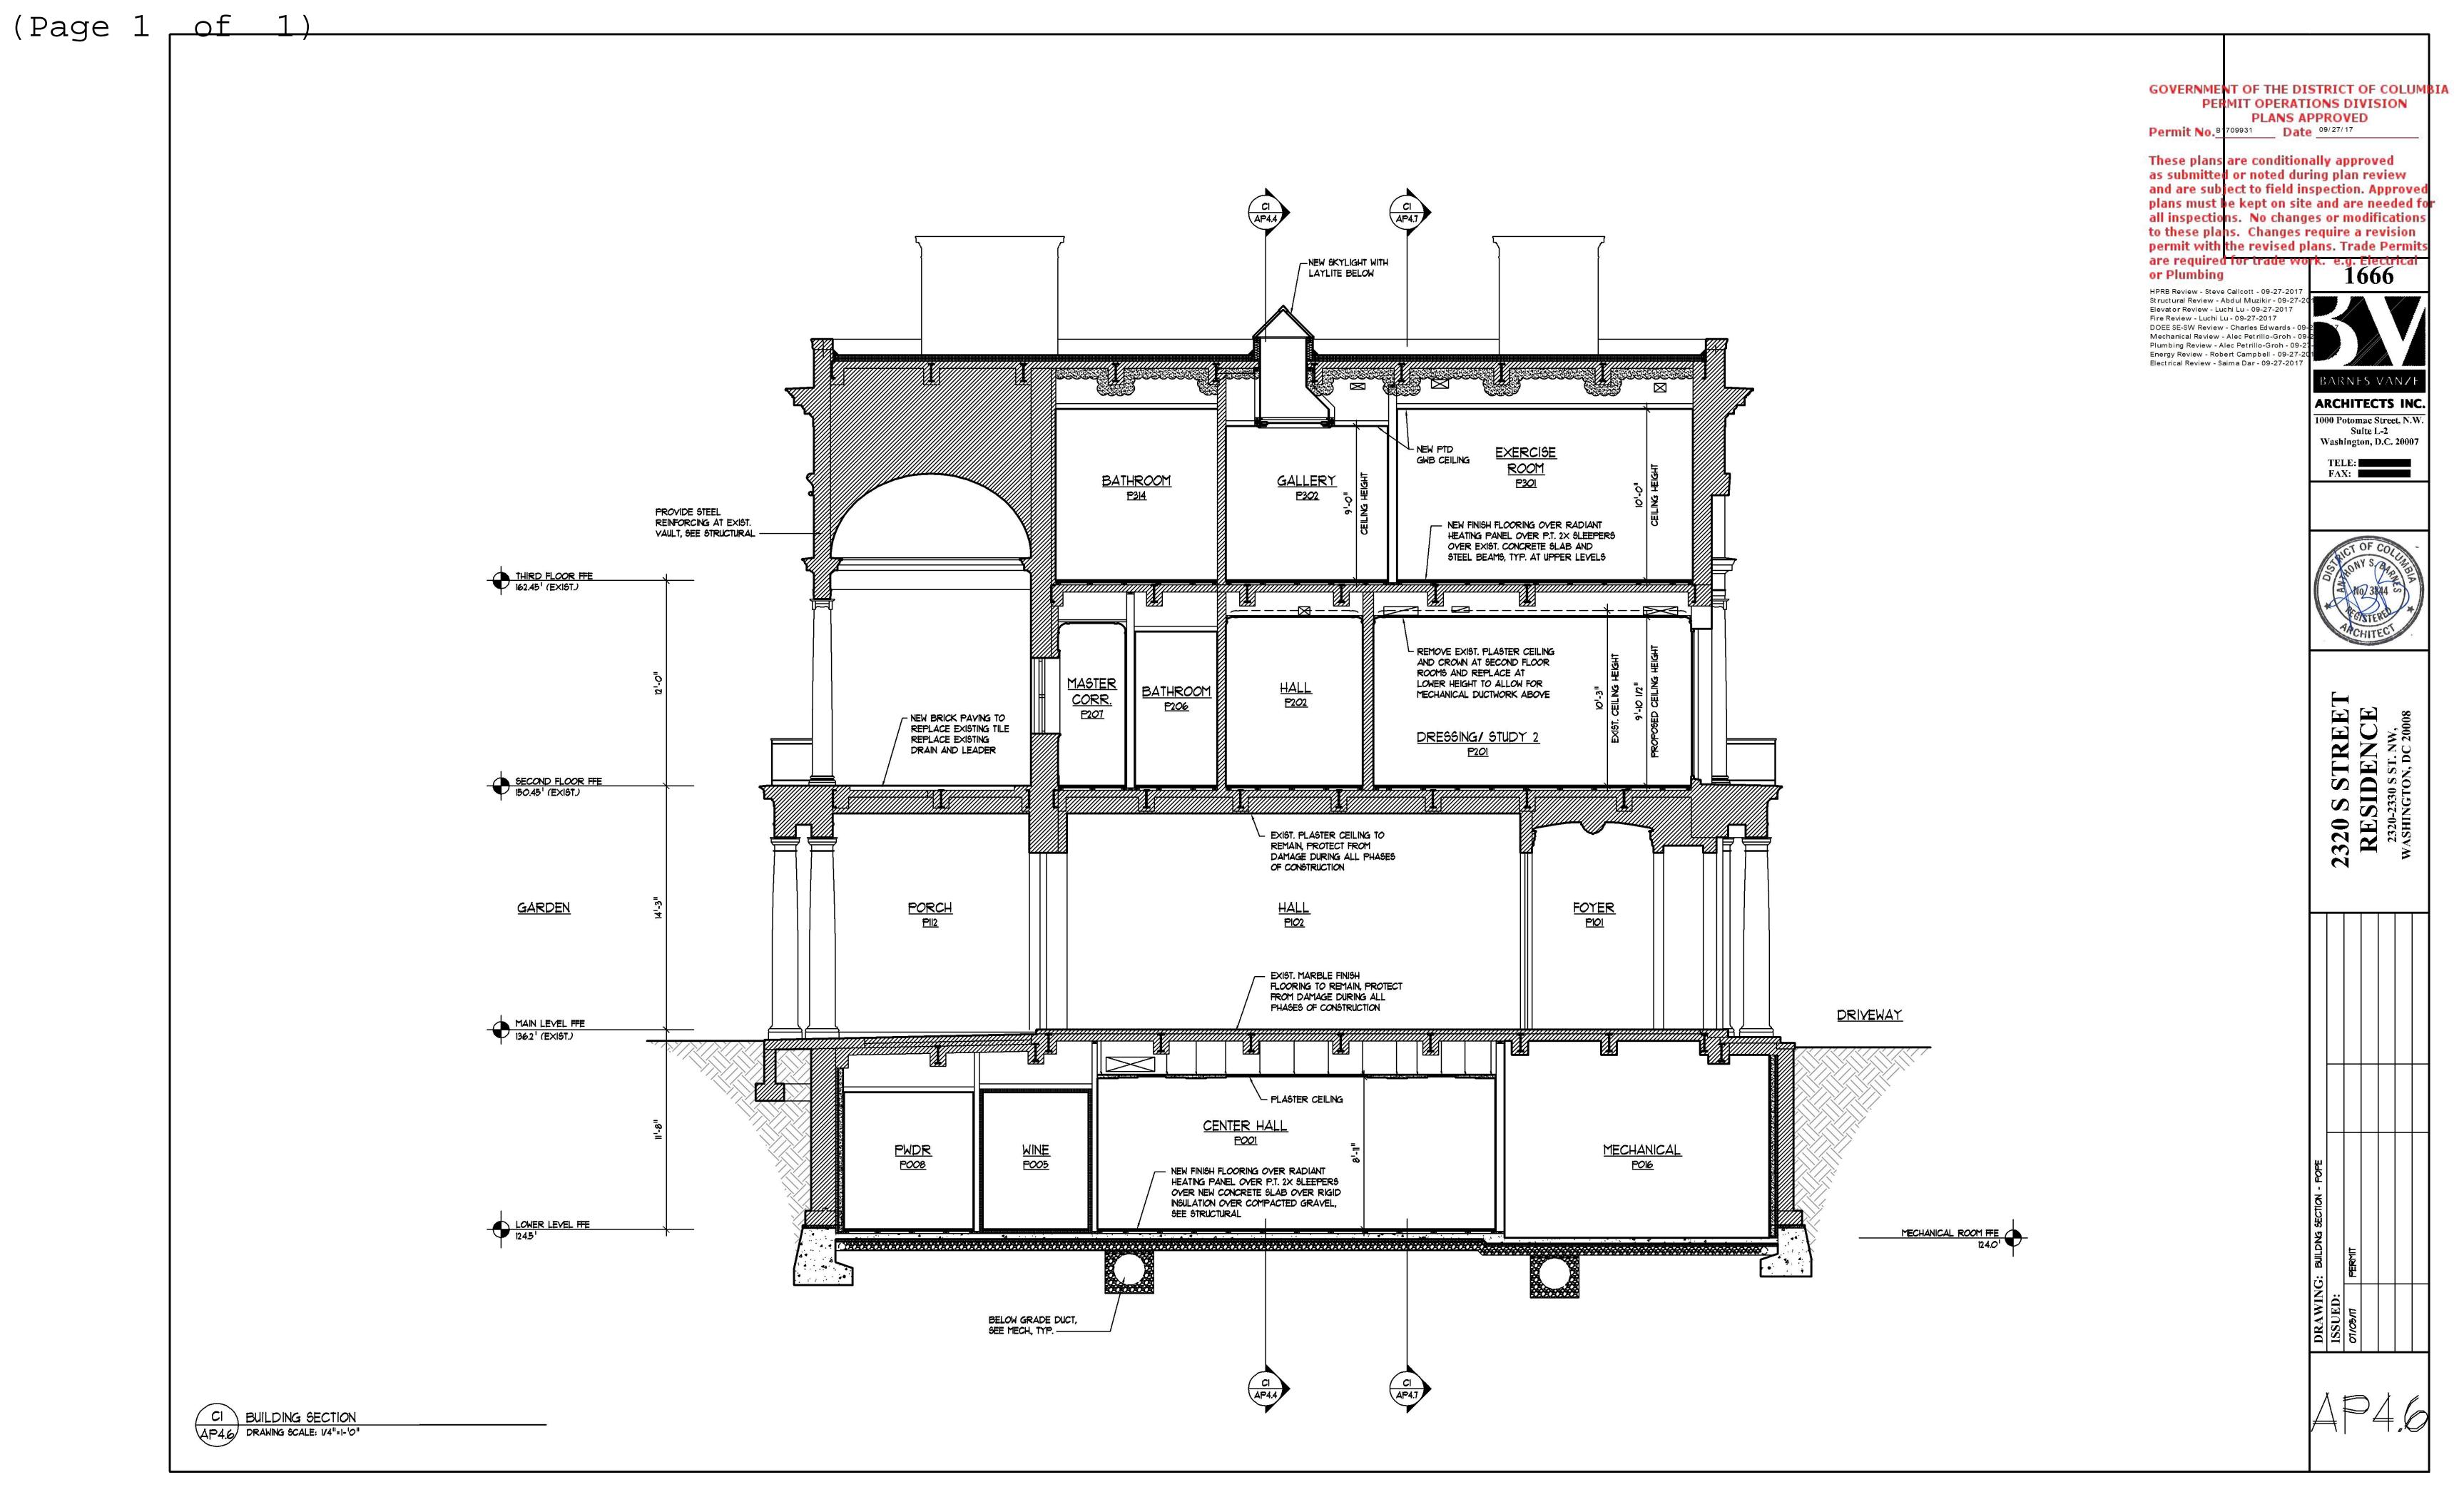

Interior renovations on all levels to existing building to a single-family dwelling with updated systems and finishes and to Description: renovate existing detached sub-grade garage. Construct rear addition, elevators, terraces, walks, retaining walls, utilities, stormwater management. pergola, drainage and associated appurtenances.

Ward: Square: Suffix: Lot:

| 2320 - 2330 S ST NW                                                                                                    | *                                                |                                    | Zone:                      | Ward:                                    | Square:                  | Suffix:    | Lot:        |                           |        |
|------------------------------------------------------------------------------------------------------------------------|--------------------------------------------------|------------------------------------|----------------------------|------------------------------------------|--------------------------|------------|-------------|---------------------------|--------|
| 2320 - 2330 5 51 NVV                                                                                                   |                                                  |                                    |                            |                                          | R-1-B                    | <u>2</u> . | 2517        |                           | 0046   |
| Description Of Work:<br>Interior renovations on all levels to existing<br>rear addition, elevators, terraces, walks, r | etaining walls, utilitie                         | s, stormwater management.          |                            |                                          |                          |            | sub-grade g | arage. Cons               | truct  |
| ***DEMO, FOUNDATION, ADDITION PO                                                                                       | P BACK, ALTERATI                                 | ION LEVEL 3                        |                            |                                          |                          |            |             | · ·                       |        |
| Permission Is Hereby Granted T                                                                                         | o:                                               | Owner Address:                     |                            |                                          |                          | P          | ERMIT F     | EE:                       | ,      |
| The Cherry Revocable Truste                                                                                            | Under Trust A                                    | 5301 WISCONSIN A<br>WASHINGTON, DC |                            | \$148,587.32                             |                          |            |             |                           |        |
| Permit Type:<br>Addition Alteration Repair                                                                             | Existing Use<br>Museums                          |                                    |                            | Proposed Use: Single Family Dwelling - I |                          |            |             | F                         | Plans: |
| Agent Name:<br>David C Landsman                                                                                        | Agent Address 1001 Connect Suite 401 Washington, | licut Avenue, Nw                   | Existing Dw<br>Units:<br>1 | eli                                      | Proposed Dwell<br>Units: | No. of     |             | Floor(s)<br>Involved<br>4 |        |
| Ohma Patrion / Daniel Matriota                                                                                         |                                                  |                                    |                            | <del></del>                              |                          |            |             |                           |        |