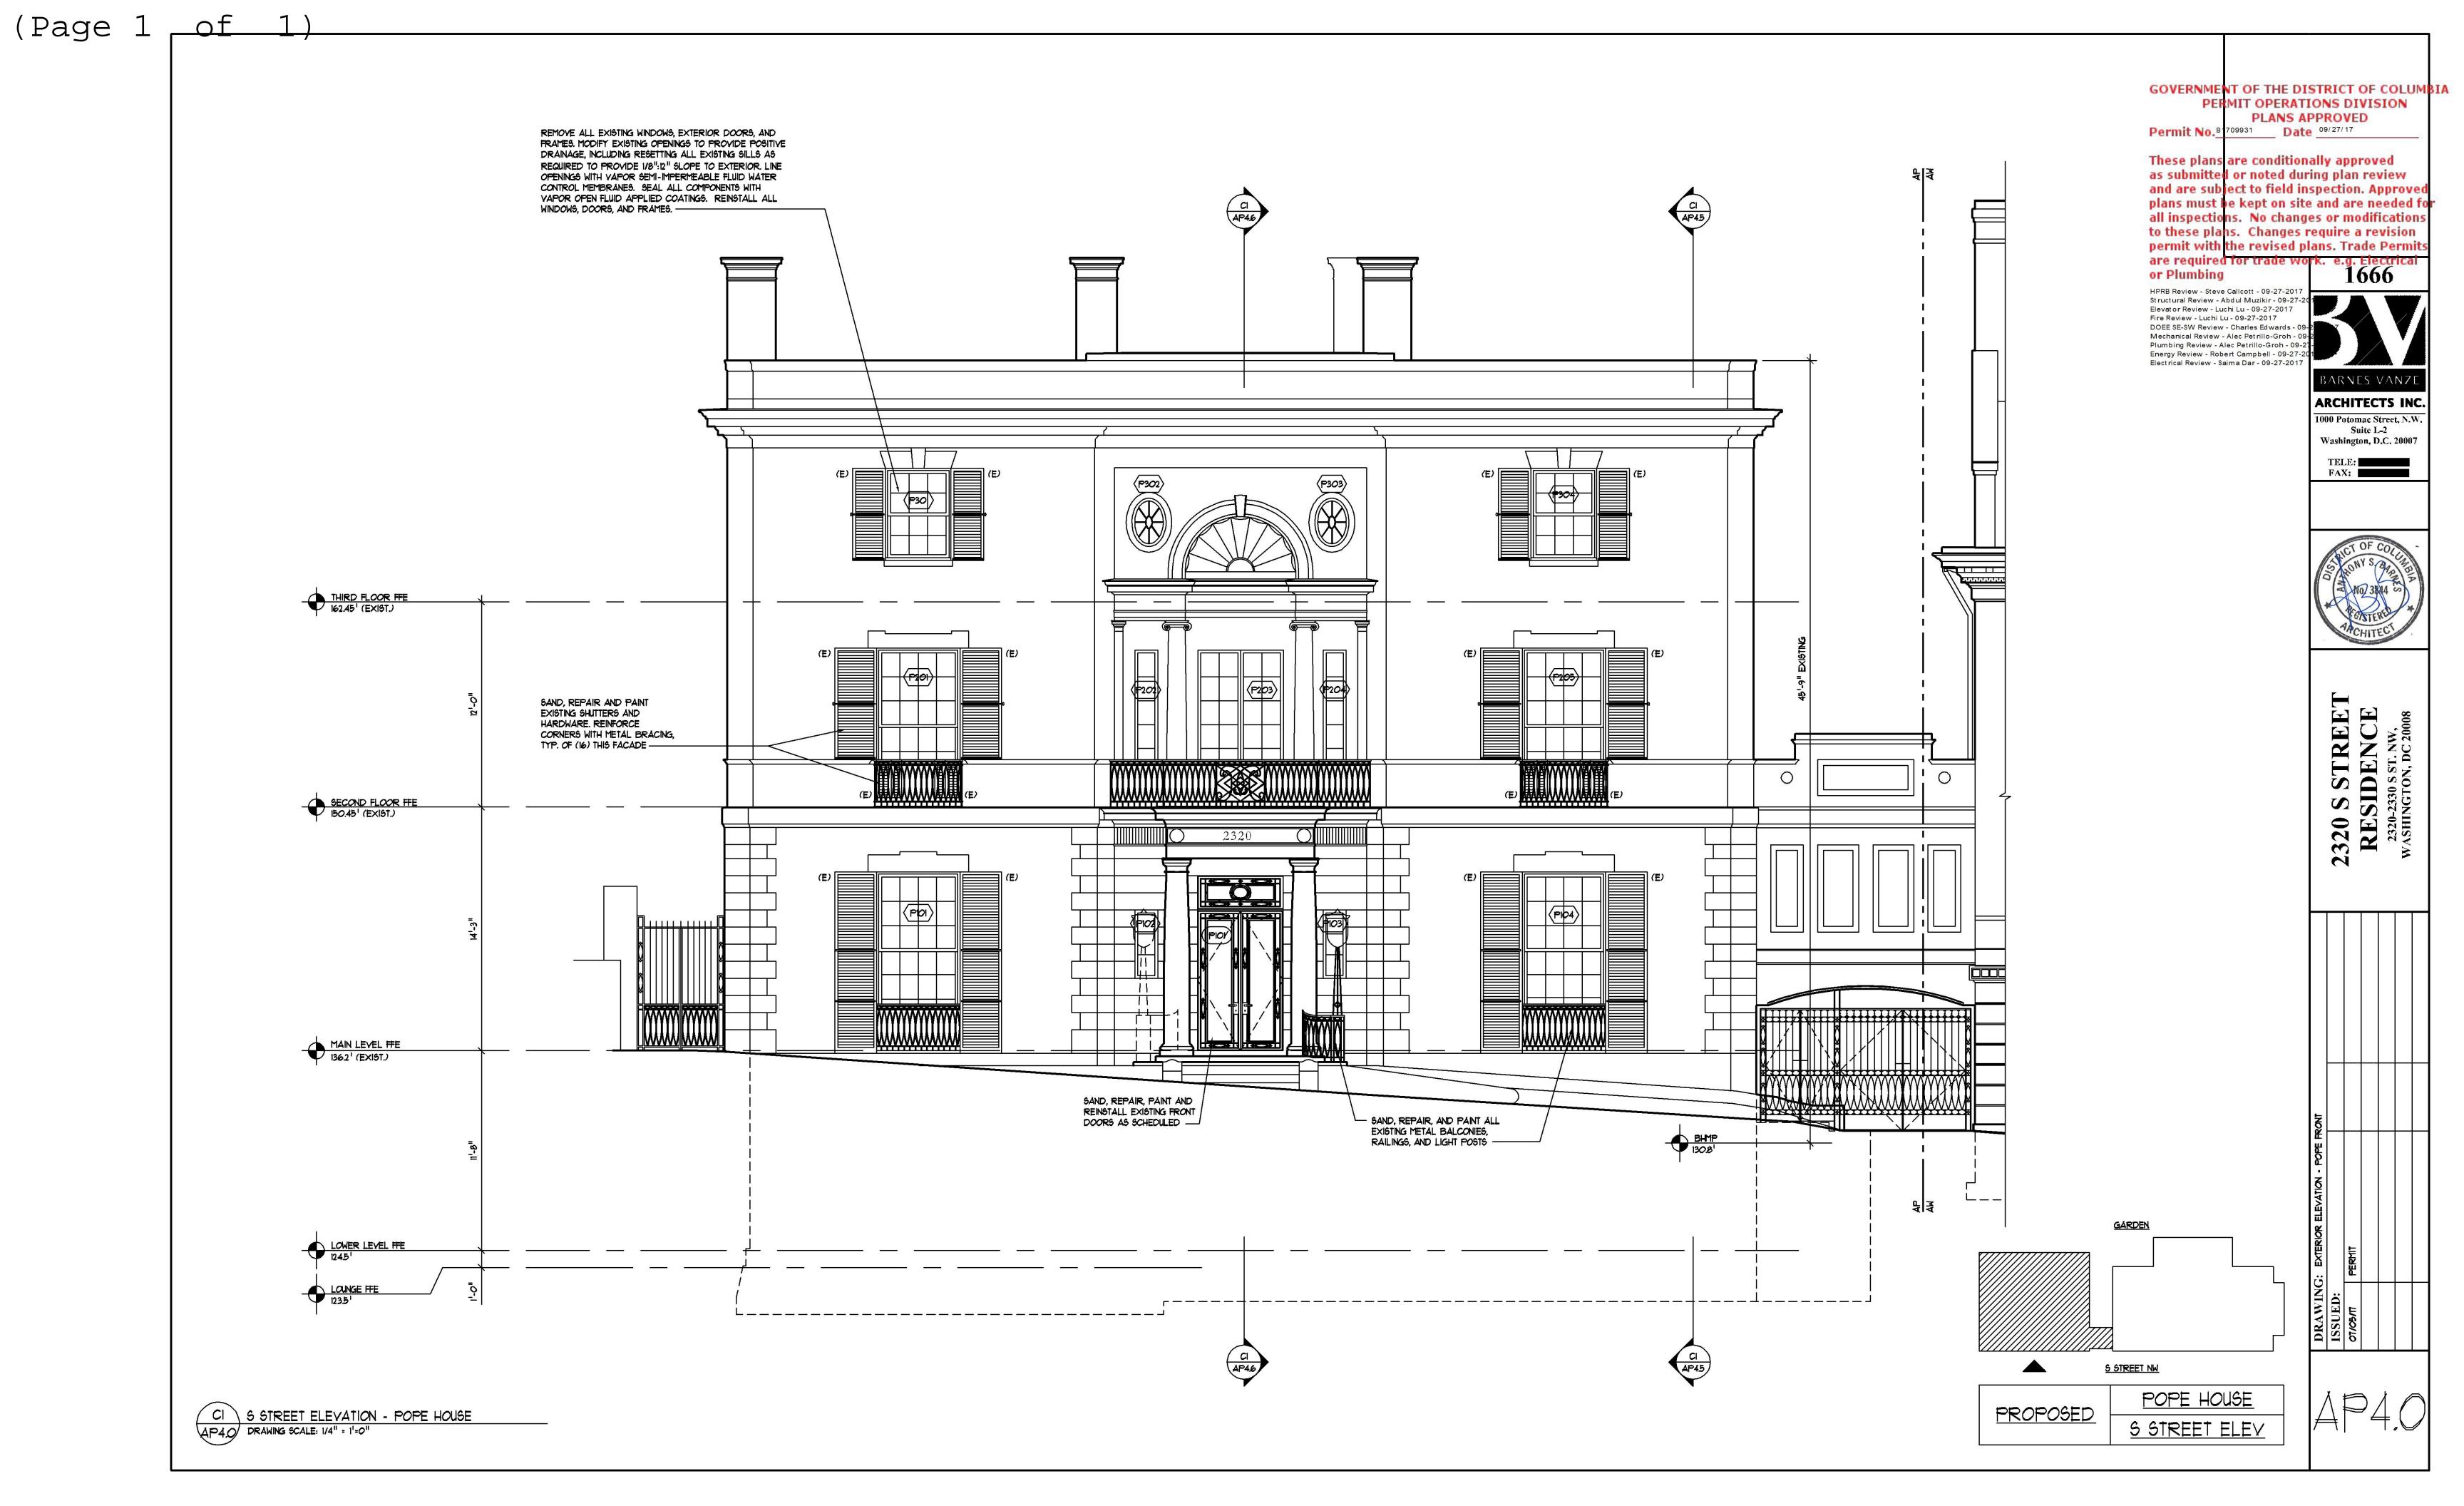

TCH ABOVE ---CORRIDOR DRAINAGE, INCLUDING RESETTING ALL EXISTING SILLS AS CREATE FLOOR REQUIRED TO PROVIDE 1/8":12" SLOPE TO EXTERIOR. LINE OPENING FOR NEW OPENINGS WITH VAPOR SEMI-IMPERMEABLE FLUID WATER ELEVATOR SHAFT, CONTROL MEMBRANES. SEAL ALL COMPONENTS WITH VAPOR SEE STRUCTURAL OPEN FLUID APPLIED COATINGS. REINSTALL ALL WINDOWS, DOORS, AND FRAMES. 13. FIELD VERIFY CONDITION OF ALL FIREPLACE HEARTHS AND (E304) FLUES. COORDINATE WITH DESIGN TEAM FOR REPLACEMENT (E305) - REMOVE RAILING AT EXIST. LANDING WHERE REQUIRED, TYP. AND PREPARE FOR NEW WALLS PER NEW WORK SERY. ROOM SERY. ROOM SERV. ROOM SERY. ROOM SERY. ROOM SERY. ROOM <u>GARDEN</u> LTRAD\_ S STREET NW

THIRD FLOOR DEMOLITION PLAN - POPE BLDG

AP2.3 DRAWING SCALE: 1/4" = 1'-0"

DEMOLITION

POPE HOUSE THIRD FLOOR



























PERMIT OPERATIONS DIVISION

plans must be kept on site and are needed fo all inspections. No changes or modifications permit with the revised plans. Trade Permit

ARNES VANZE

ARCHITECTS INC.







PERMIT OPERATIONS DIVISION

and are subject to field inspection. Approve plans must be kept on site and are needed fo all inspections. No changes or modifications to these plans. Changes require a revision permit with the revised plans. Trade Permit

ARNES VANZE

ARCHITECTS INC.

Washington, D.C. 20007



(Page 1

# TABLE R402.4.1.1

| man-same more samenament stand