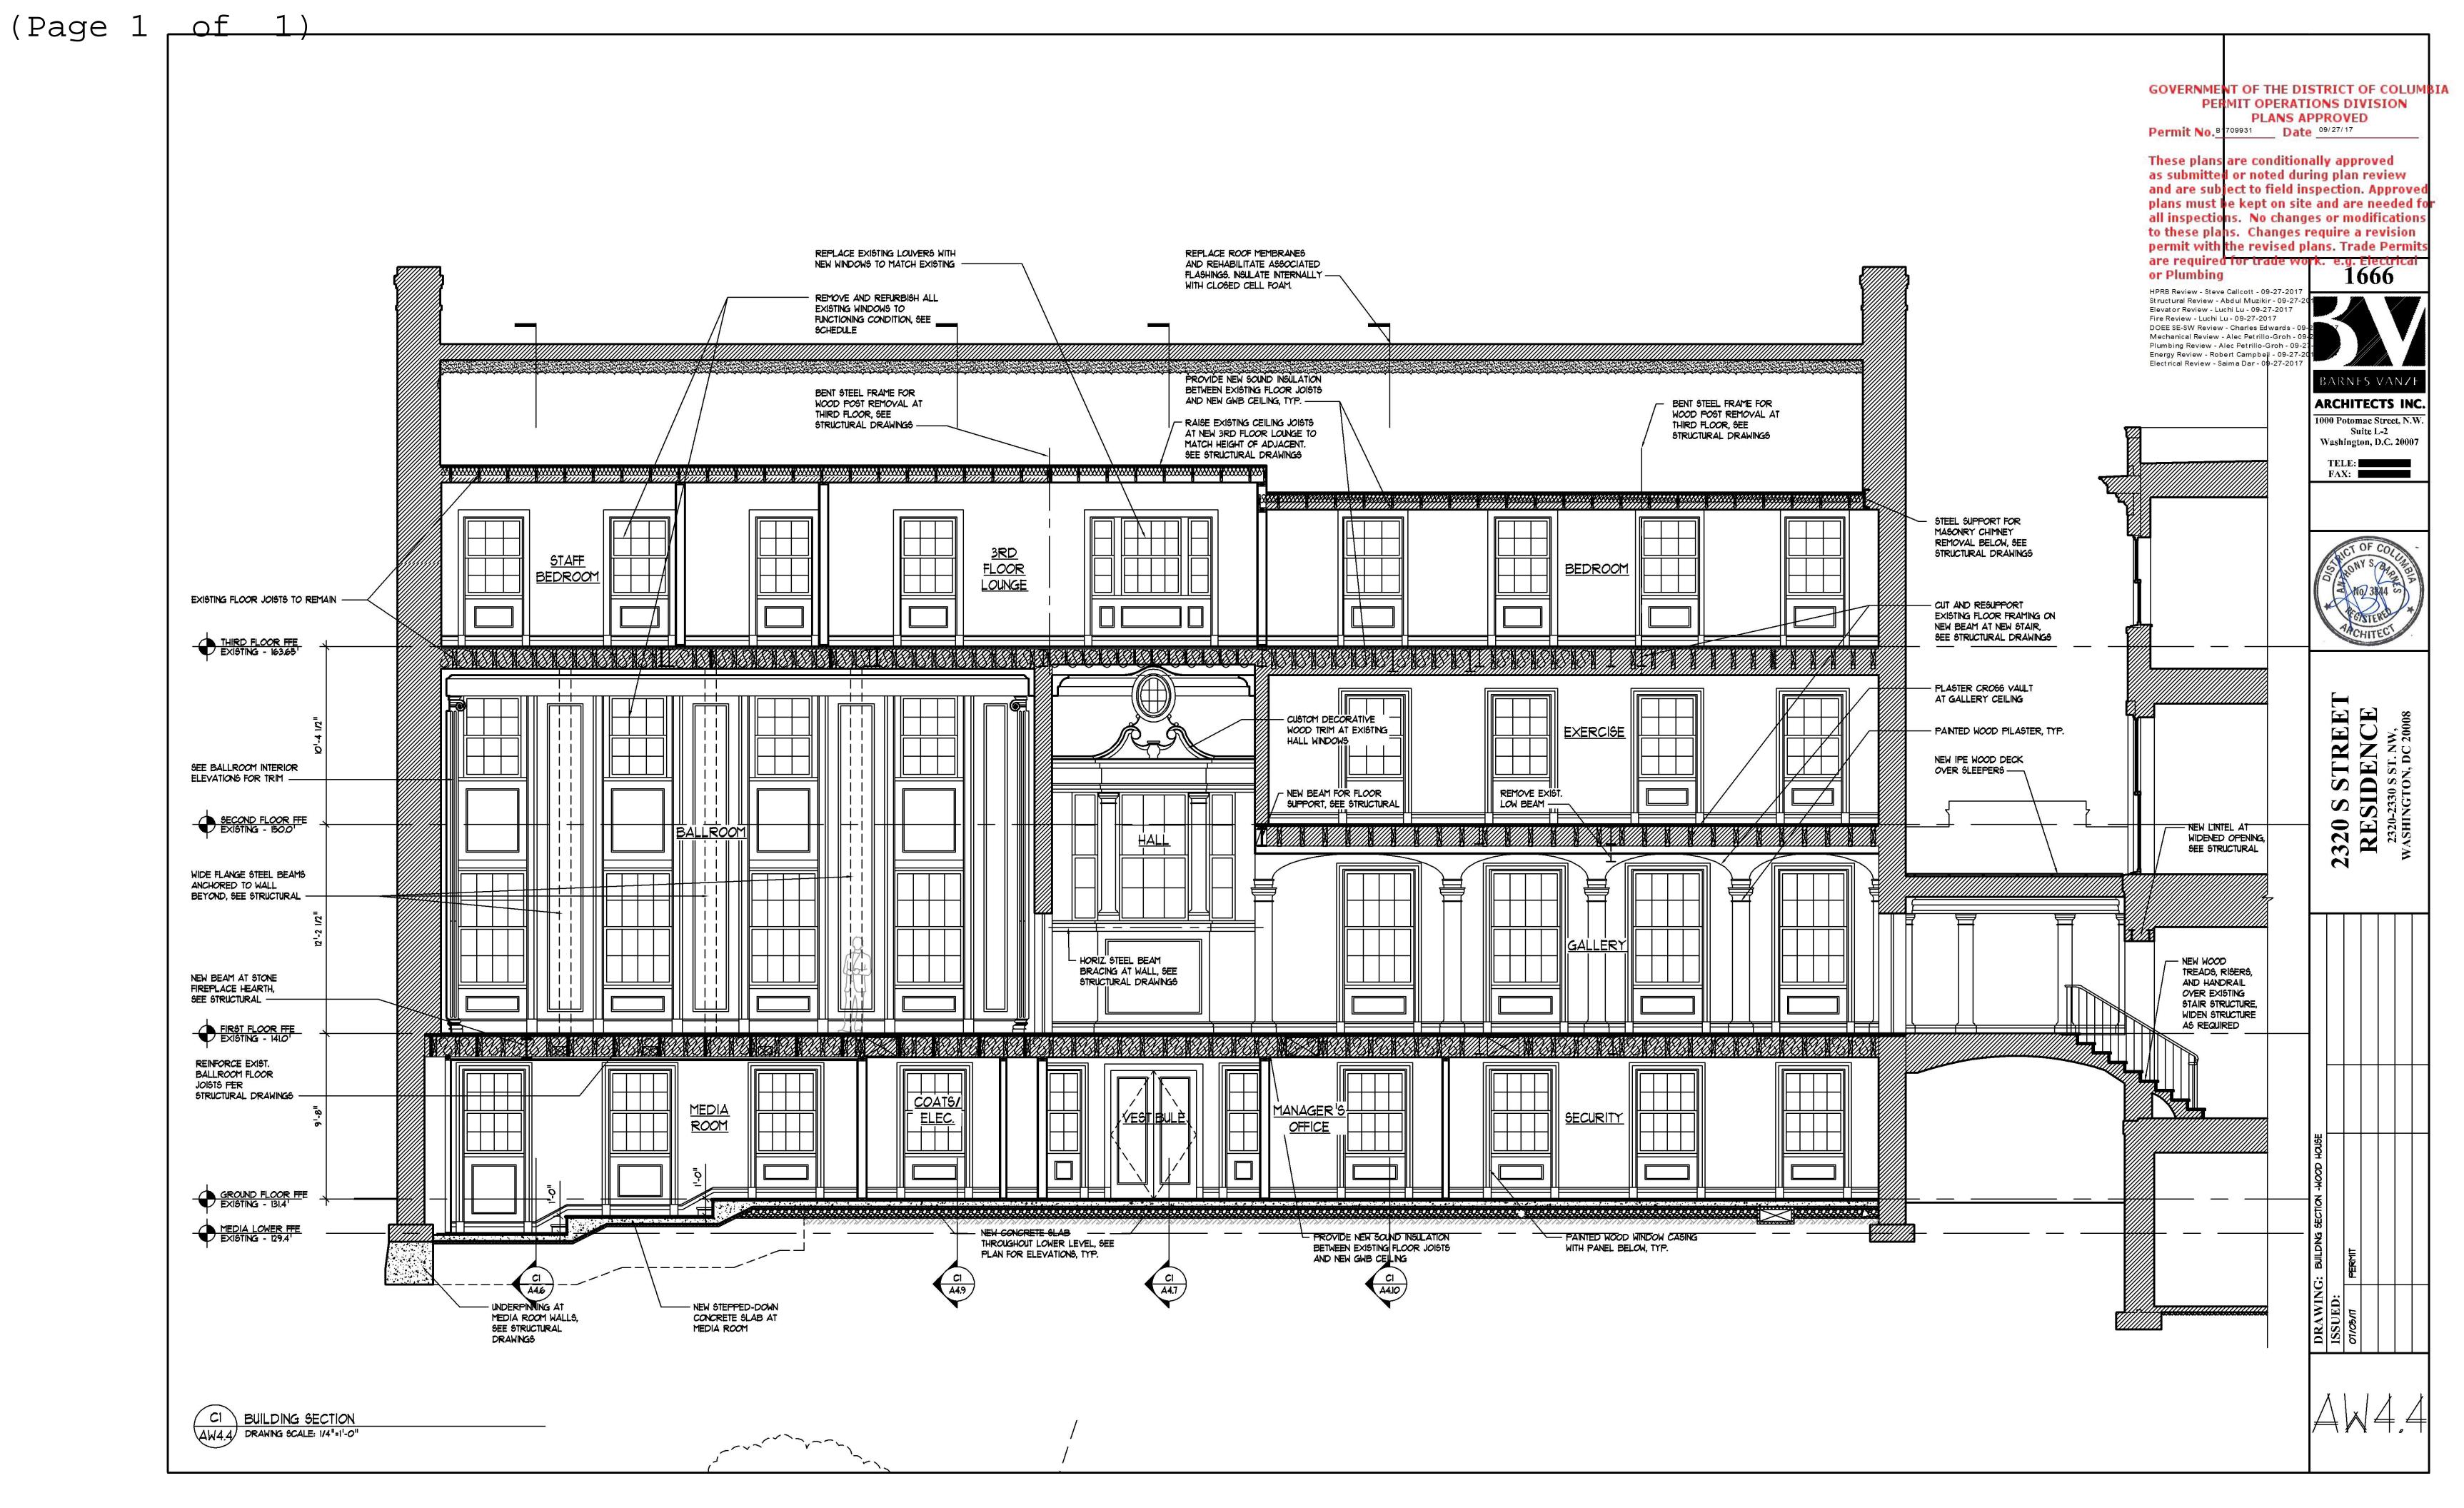

Interior renovations on all levels to existing building to a single-family dwelling with updated systems and finishes and to Description: renovate existing detached sub-grade garage. Construct rear addition, elevators, terraces, walks, retaining walls, utilities, stormwater management. pergola, drainage and associated appurtenances.

Ward: Square: Suffix: Lot:

| 2320 - 2330 S ST NW                                                                                                    | *                                                |                                    | Zone:                      | Ward:                                    | Square:                  | Suffix:    | Lot:        |                           |        |
|------------------------------------------------------------------------------------------------------------------------|--------------------------------------------------|------------------------------------|----------------------------|------------------------------------------|--------------------------|------------|-------------|---------------------------|--------|
| 2320 - 2330 5 51 NVV                                                                                                   |                                                  |                                    |                            |                                          | R-1-B                    | <u>2</u> . | 2517        |                           | 0046   |
| Description Of Work:<br>Interior renovations on all levels to existing<br>rear addition, elevators, terraces, walks, r | etaining walls, utilitie                         | s, stormwater management.          |                            |                                          |                          |            | sub-grade g | arage. Cons               | truct  |
| ***DEMO, FOUNDATION, ADDITION PO                                                                                       | P BACK, ALTERATI                                 | ION LEVEL 3                        |                            |                                          |                          |            |             | · ·                       |        |
| Permission Is Hereby Granted T                                                                                         | o:                                               | Owner Address:                     |                            |                                          |                          | P          | ERMIT F     | EE:                       | ,      |
| The Cherry Revocable Truste                                                                                            | Under Trust A                                    | 5301 WISCONSIN A<br>WASHINGTON, DC |                            | \$148,587.32                             |                          |            |             |                           |        |
| Permit Type:<br>Addition Alteration Repair                                                                             | Existing Use<br>Museums                          |                                    |                            | Proposed Use: Single Family Dwelling - I |                          |            |             | F                         | Plans: |
| Agent Name:<br>David C Landsman                                                                                        | Agent Address 1001 Connect Suite 401 Washington, | licut Avenue, Nw                   | Existing Dw<br>Units:<br>1 | eli                                      | Proposed Dwell<br>Units: | No. of     |             | Floor(s)<br>Involved<br>4 |        |
| Ohma Patrion / Daniel Matriota                                                                                         |                                                  |                                    |                            | <del></del>                              |                          |            |             |                           |        |