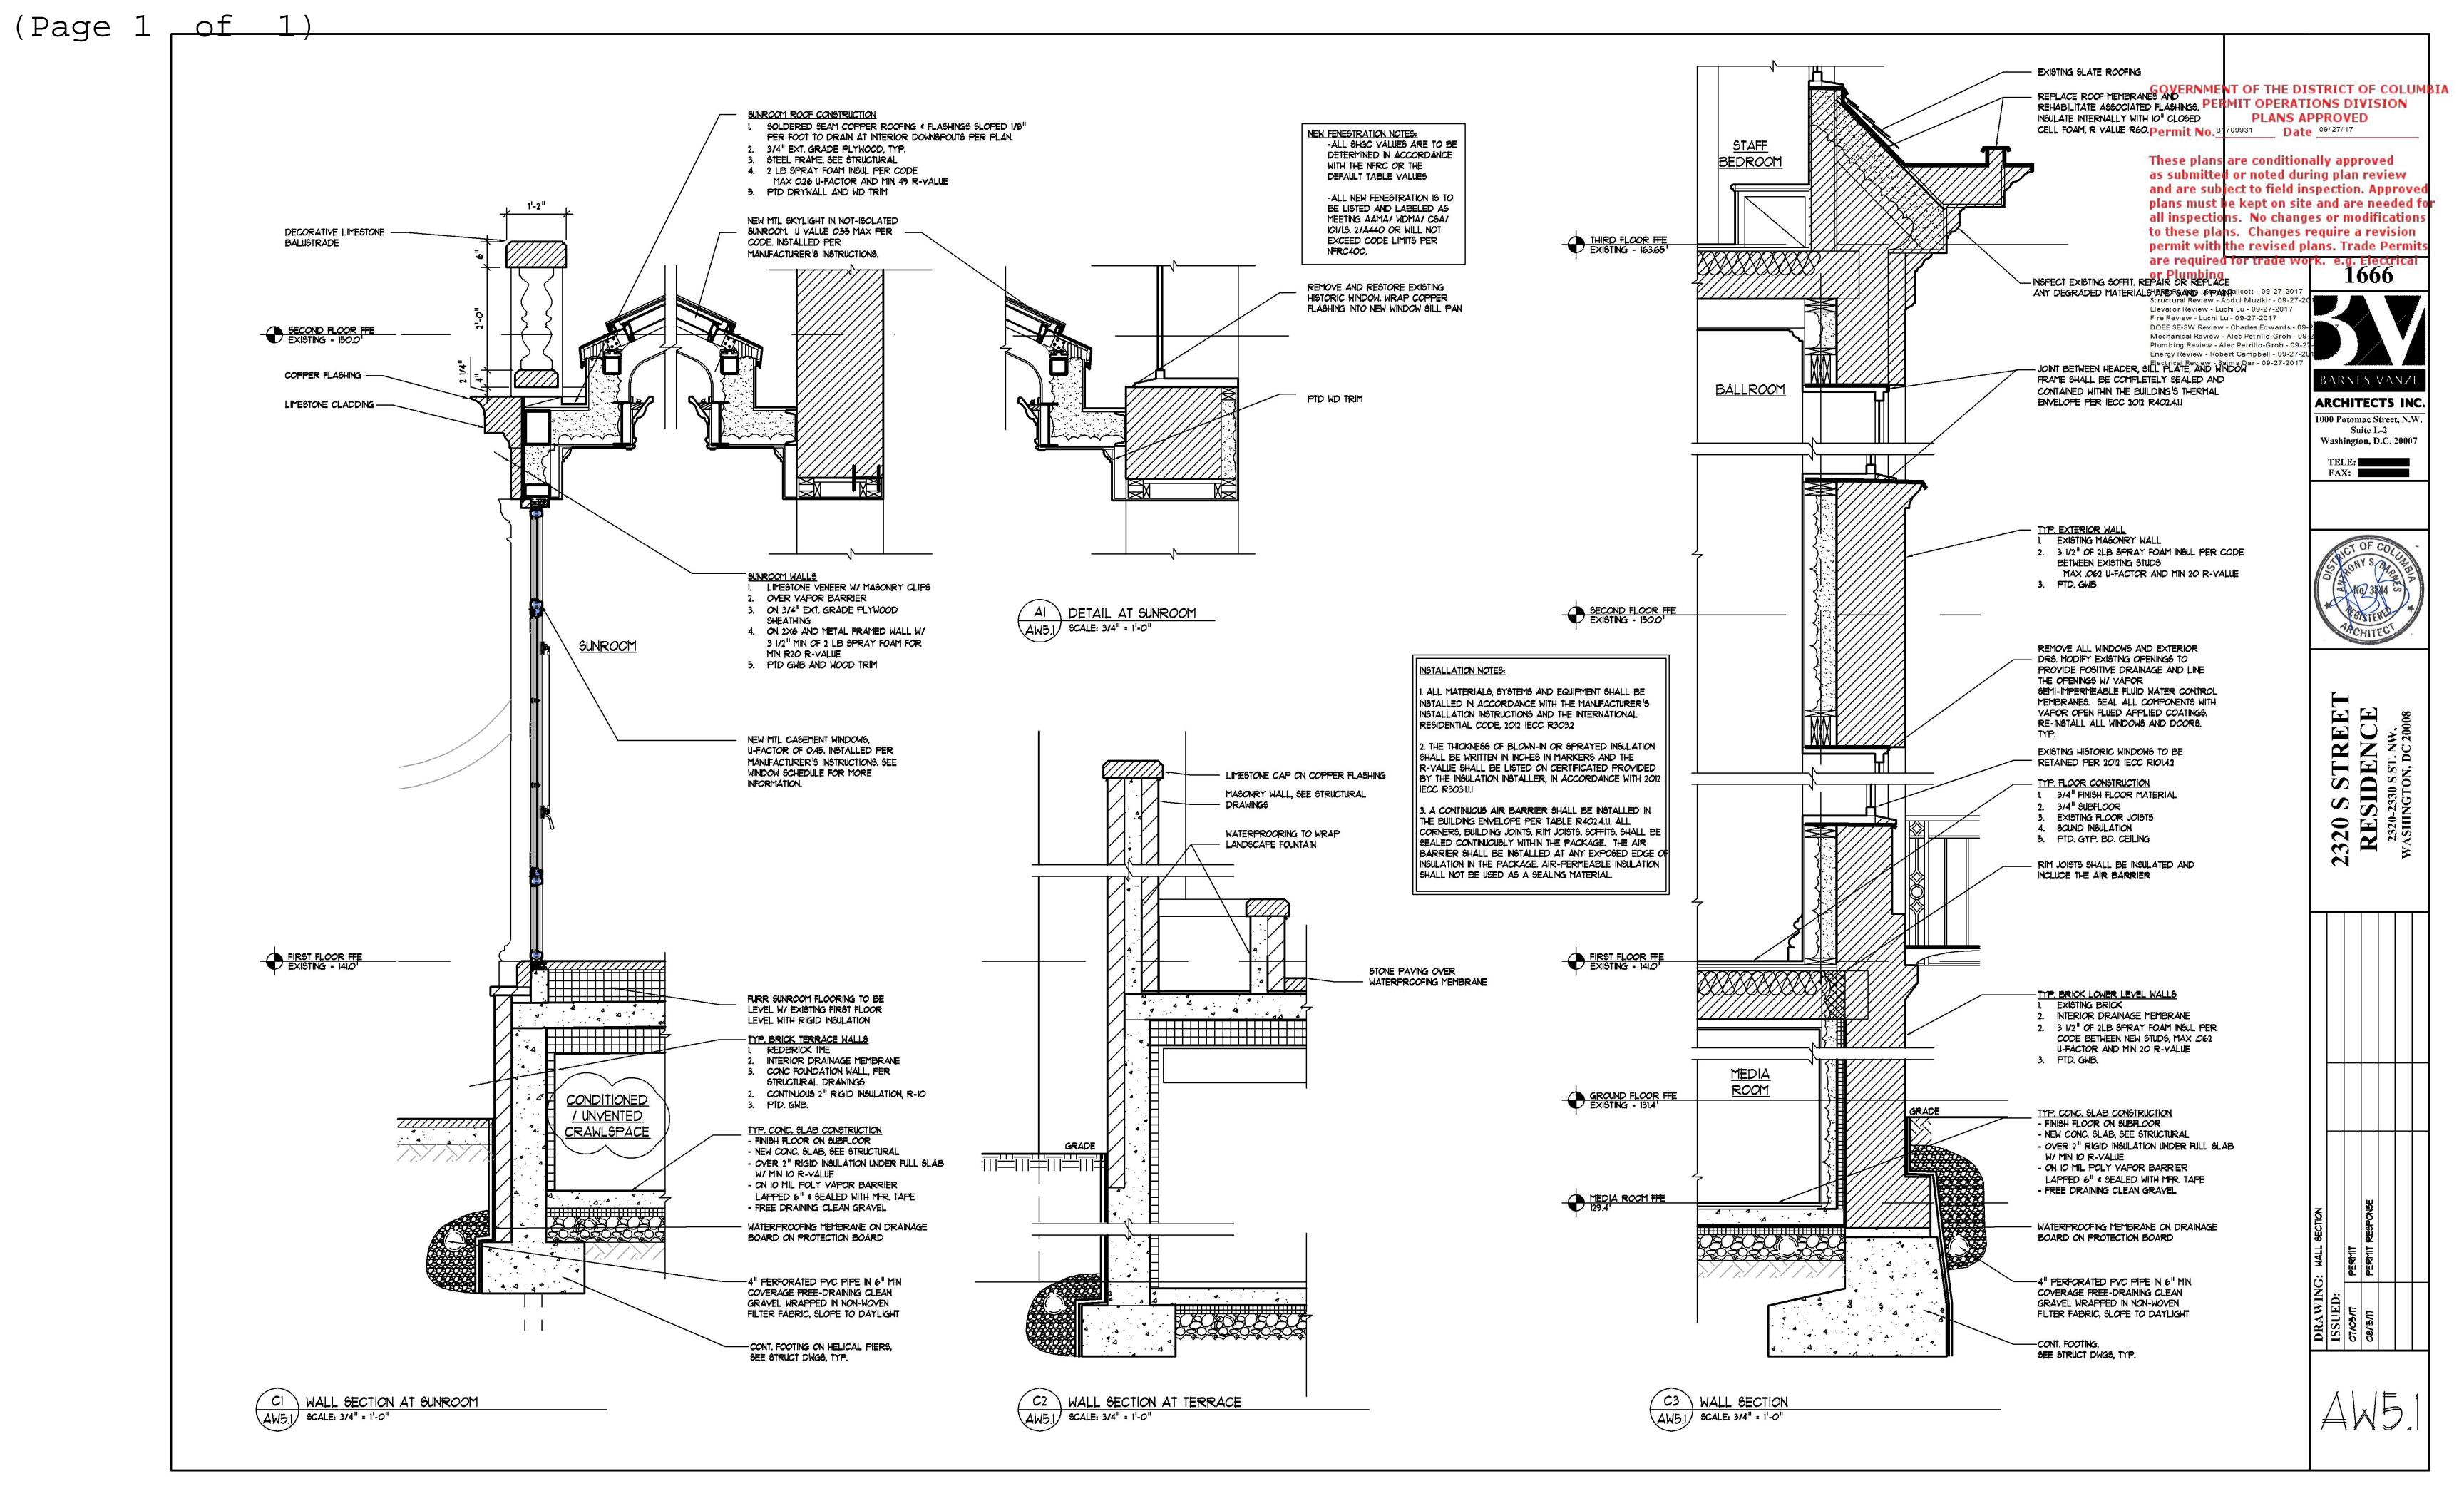

Interior renovations on all levels to existing building to a single-family dwelling with updated systems and finishes and to Description: renovate existing detached sub-grade garage. Construct rear addition, elevators, terraces, walks, retaining walls, utilities, stormwater management. pergola, drainage and associated appurtenances.

Ward: Square: Suffix: Lot:

| 2320 - 2330 S ST NW                                                                                                    | *                                                |                                    | Zone:                      | Ward:                                    | Square:                  | Suffix:    | Lot:        |                           |        |
|------------------------------------------------------------------------------------------------------------------------|--------------------------------------------------|------------------------------------|----------------------------|------------------------------------------|--------------------------|------------|-------------|---------------------------|--------|
| 2320 - 2330 5 51 NVV                                                                                                   |                                                  |                                    |                            |                                          | R-1-B                    | <u>2</u> . | 2517        |                           | 0046   |
| Description Of Work:<br>Interior renovations on all levels to existing<br>rear addition, elevators, terraces, walks, r | etaining walls, utilitie                         | s, stormwater management.          |                            |                                          |                          |            | sub-grade g | arage. Cons               | truct  |
| ***DEMO, FOUNDATION, ADDITION PO                                                                                       | P BACK, ALTERATI                                 | ION LEVEL 3                        |                            |                                          |                          |            |             | · ·                       |        |
| Permission Is Hereby Granted T                                                                                         | o:                                               | Owner Address:                     |                            |                                          |                          | P          | ERMIT F     | EE:                       | ,      |
| The Cherry Revocable Truste                                                                                            | Under Trust A                                    | 5301 WISCONSIN A<br>WASHINGTON, DC |                            | \$148,587.32                             |                          |            |             |                           |        |
| Permit Type:<br>Addition Alteration Repair                                                                             | Existing Use<br>Museums                          |                                    |                            | Proposed Use: Single Family Dwelling - I |                          |            |             | F                         | Plans: |
| Agent Name:<br>David C Landsman                                                                                        | Agent Address 1001 Connect Suite 401 Washington, | licut Avenue, Nw                   | Existing Dw<br>Units:<br>1 | eli                                      | Proposed Dwell<br>Units: | No. of     |             | Floor(s)<br>Involved<br>4 |        |
| Ohma Patrion / Daniel Matriota                                                                                         |                                                  |                                    |                            | <del></del>                              |                          |            |             |                           |        |