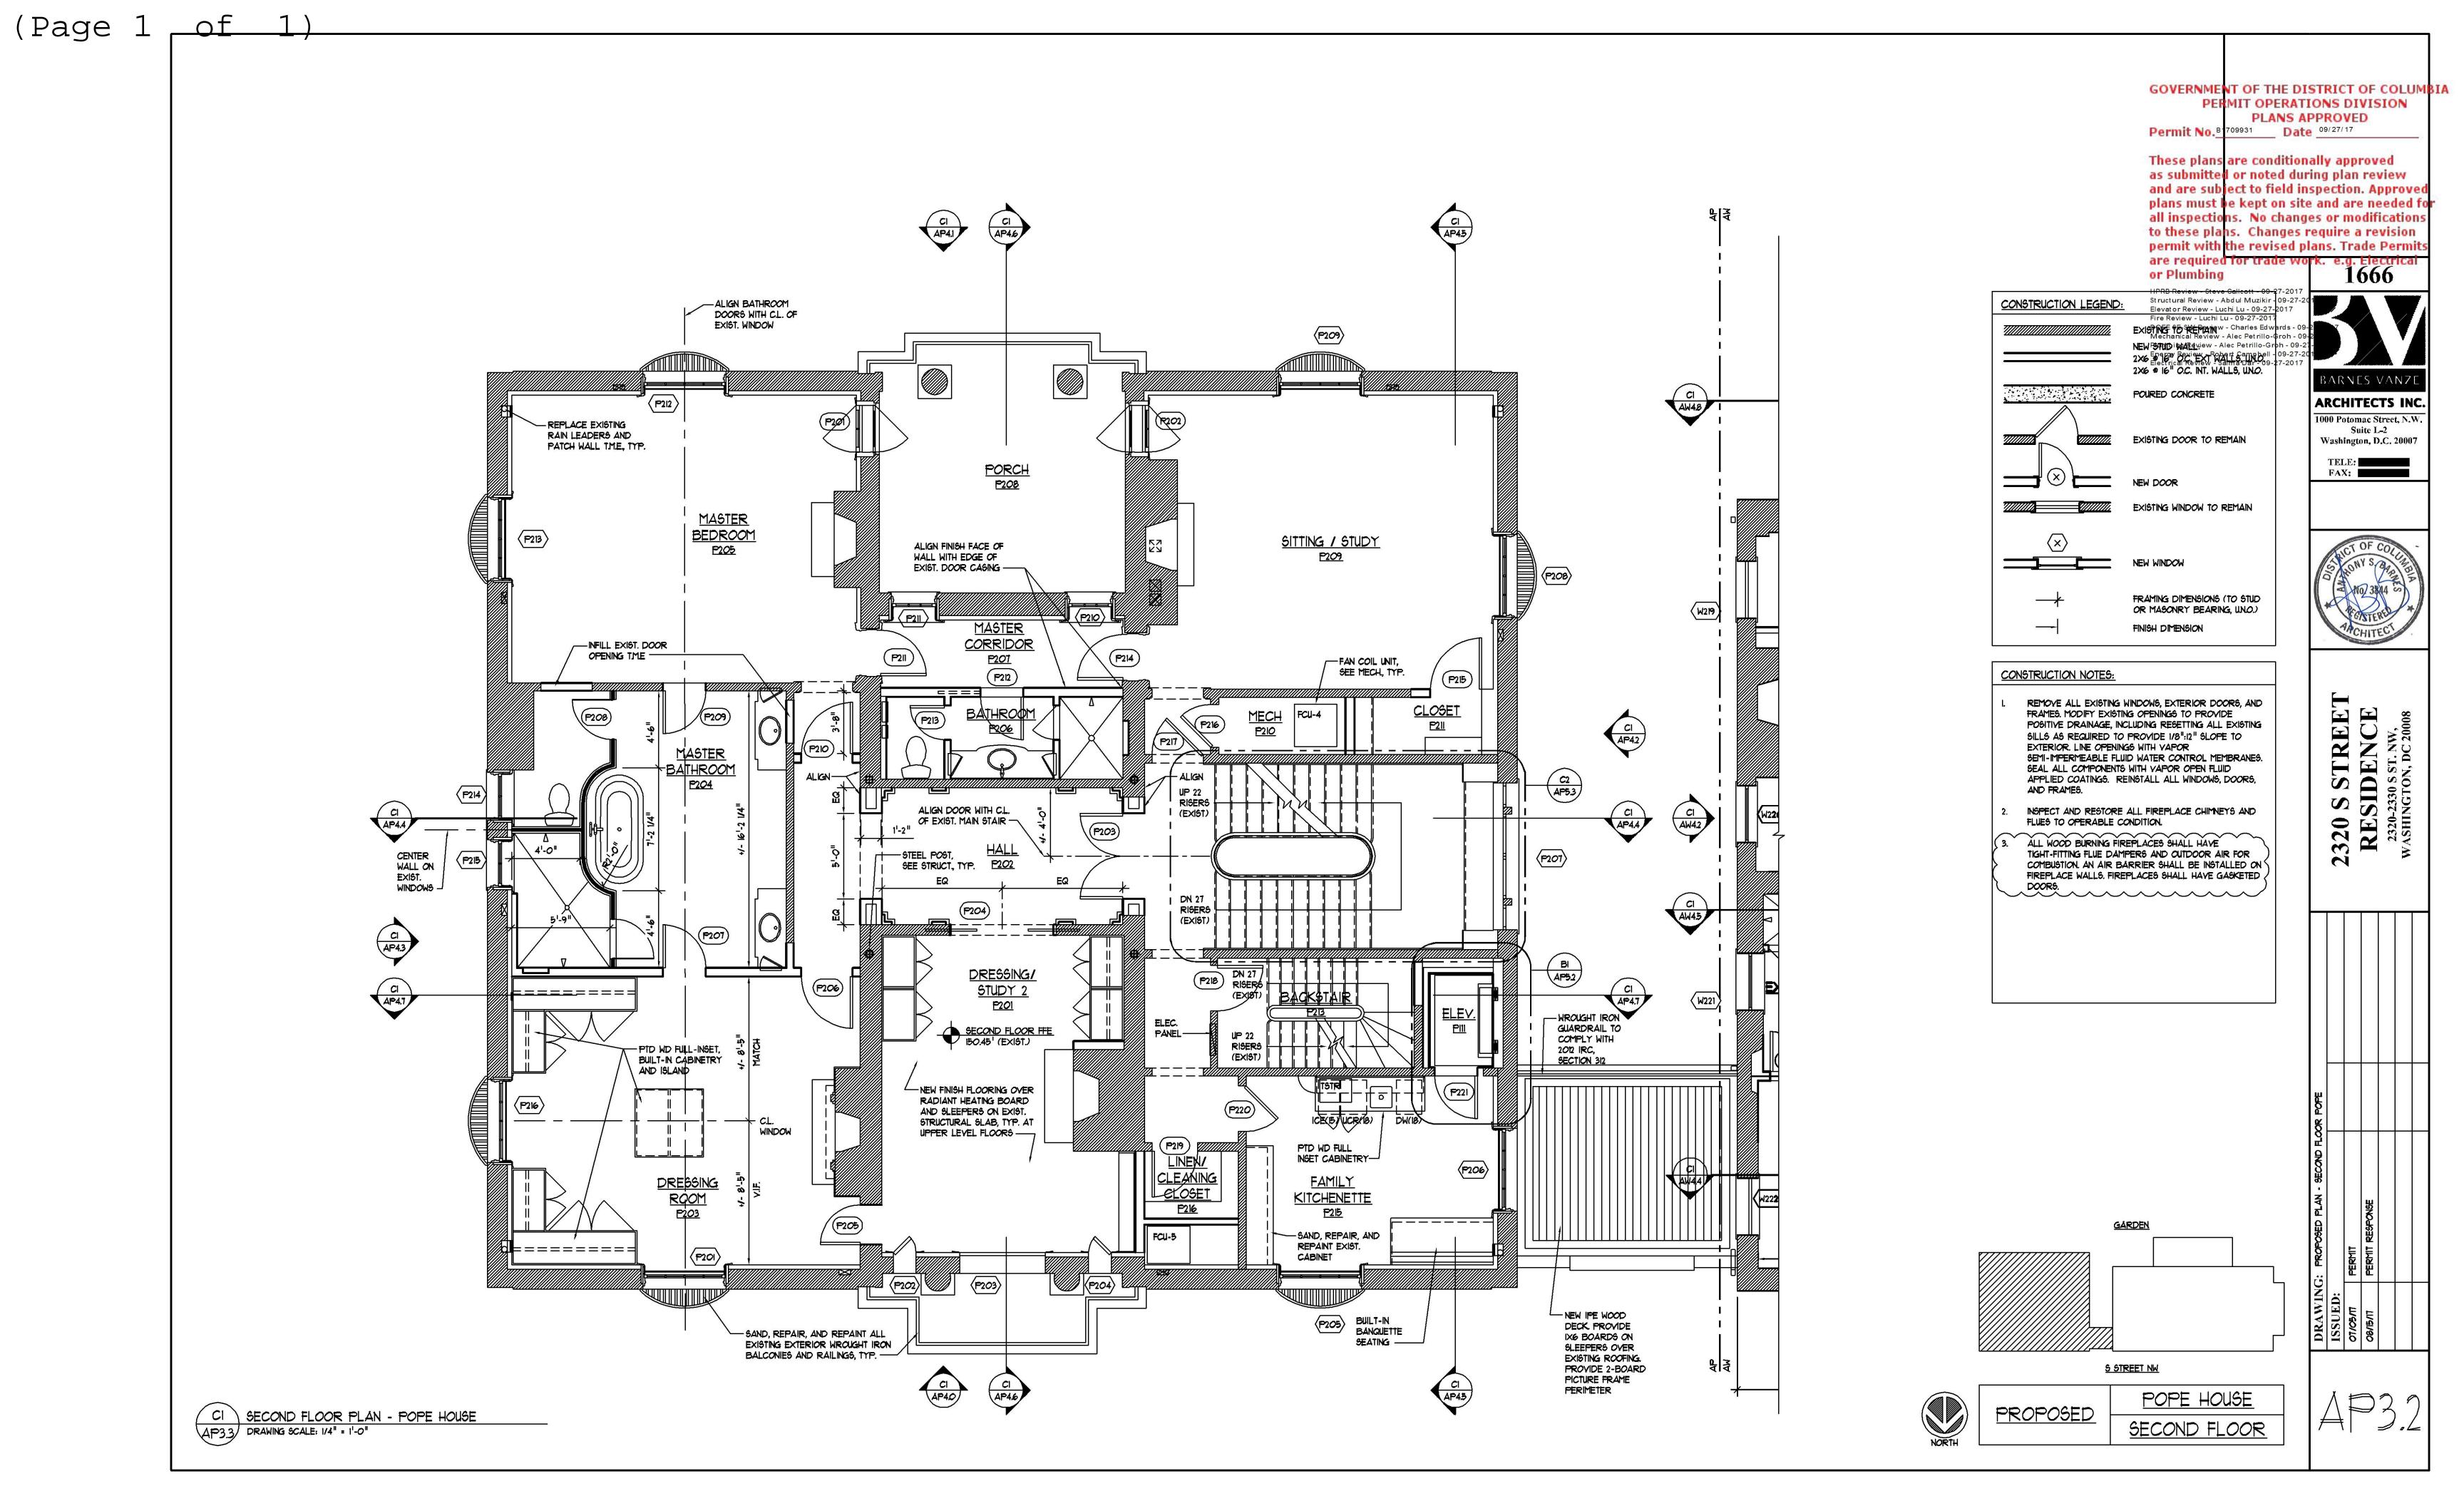

Interior renovations on all levels to existing building to a single-family dwelling with updated systems and finishes and to Description: renovate existing detached sub-grade garage. Construct rear addition, elevators, terraces, walks, retaining walls, utilities, stormwater management. pergola, drainage and associated appurtenances.

Ward: Square: Suffix: Lot:

| 2320 - 2330 S ST NW                                                                                                    | *                                                |                                    | Zone:                      | Ward:                                    | Square:                  | Suffix:    | Lot:        |                           |        |
|------------------------------------------------------------------------------------------------------------------------|--------------------------------------------------|------------------------------------|----------------------------|------------------------------------------|--------------------------|------------|-------------|---------------------------|--------|
| 2320 - 2330 5 51 NVV                                                                                                   |                                                  |                                    |                            |                                          | R-1-B                    | <u>2</u> . | 2517        |                           | 0046   |
| Description Of Work:<br>Interior renovations on all levels to existing<br>rear addition, elevators, terraces, walks, r | etaining walls, utilitie                         | s, stormwater management.          |                            |                                          |                          |            | sub-grade g | arage. Cons               | truct  |
| ***DEMO, FOUNDATION, ADDITION PO                                                                                       | P BACK, ALTERATI                                 | ION LEVEL 3                        |                            |                                          |                          |            |             | · ·                       |        |
| Permission Is Hereby Granted T                                                                                         | o:                                               | Owner Address:                     |                            |                                          |                          | P          | ERMIT F     | EE:                       | ,      |
| The Cherry Revocable Truste                                                                                            | Under Trust A                                    | 5301 WISCONSIN A<br>WASHINGTON, DC |                            | \$148,587.32                             |                          |            |             |                           |        |
| Permit Type:<br>Addition Alteration Repair                                                                             | Existing Use<br>Museums                          |                                    |                            | Proposed Use: Single Family Dwelling - I |                          |            |             | F                         | Plans: |
| Agent Name:<br>David C Landsman                                                                                        | Agent Address 1001 Connect Suite 401 Washington, | licut Avenue, Nw                   | Existing Dw<br>Units:<br>1 | eli                                      | Proposed Dwell<br>Units: | No. of     |             | Floor(s)<br>Involved<br>4 |        |
| Ohma Patrion / Daniel Matriota                                                                                         |                                                  |                                    |                            | <del></del>                              |                          |            |             |                           |        |