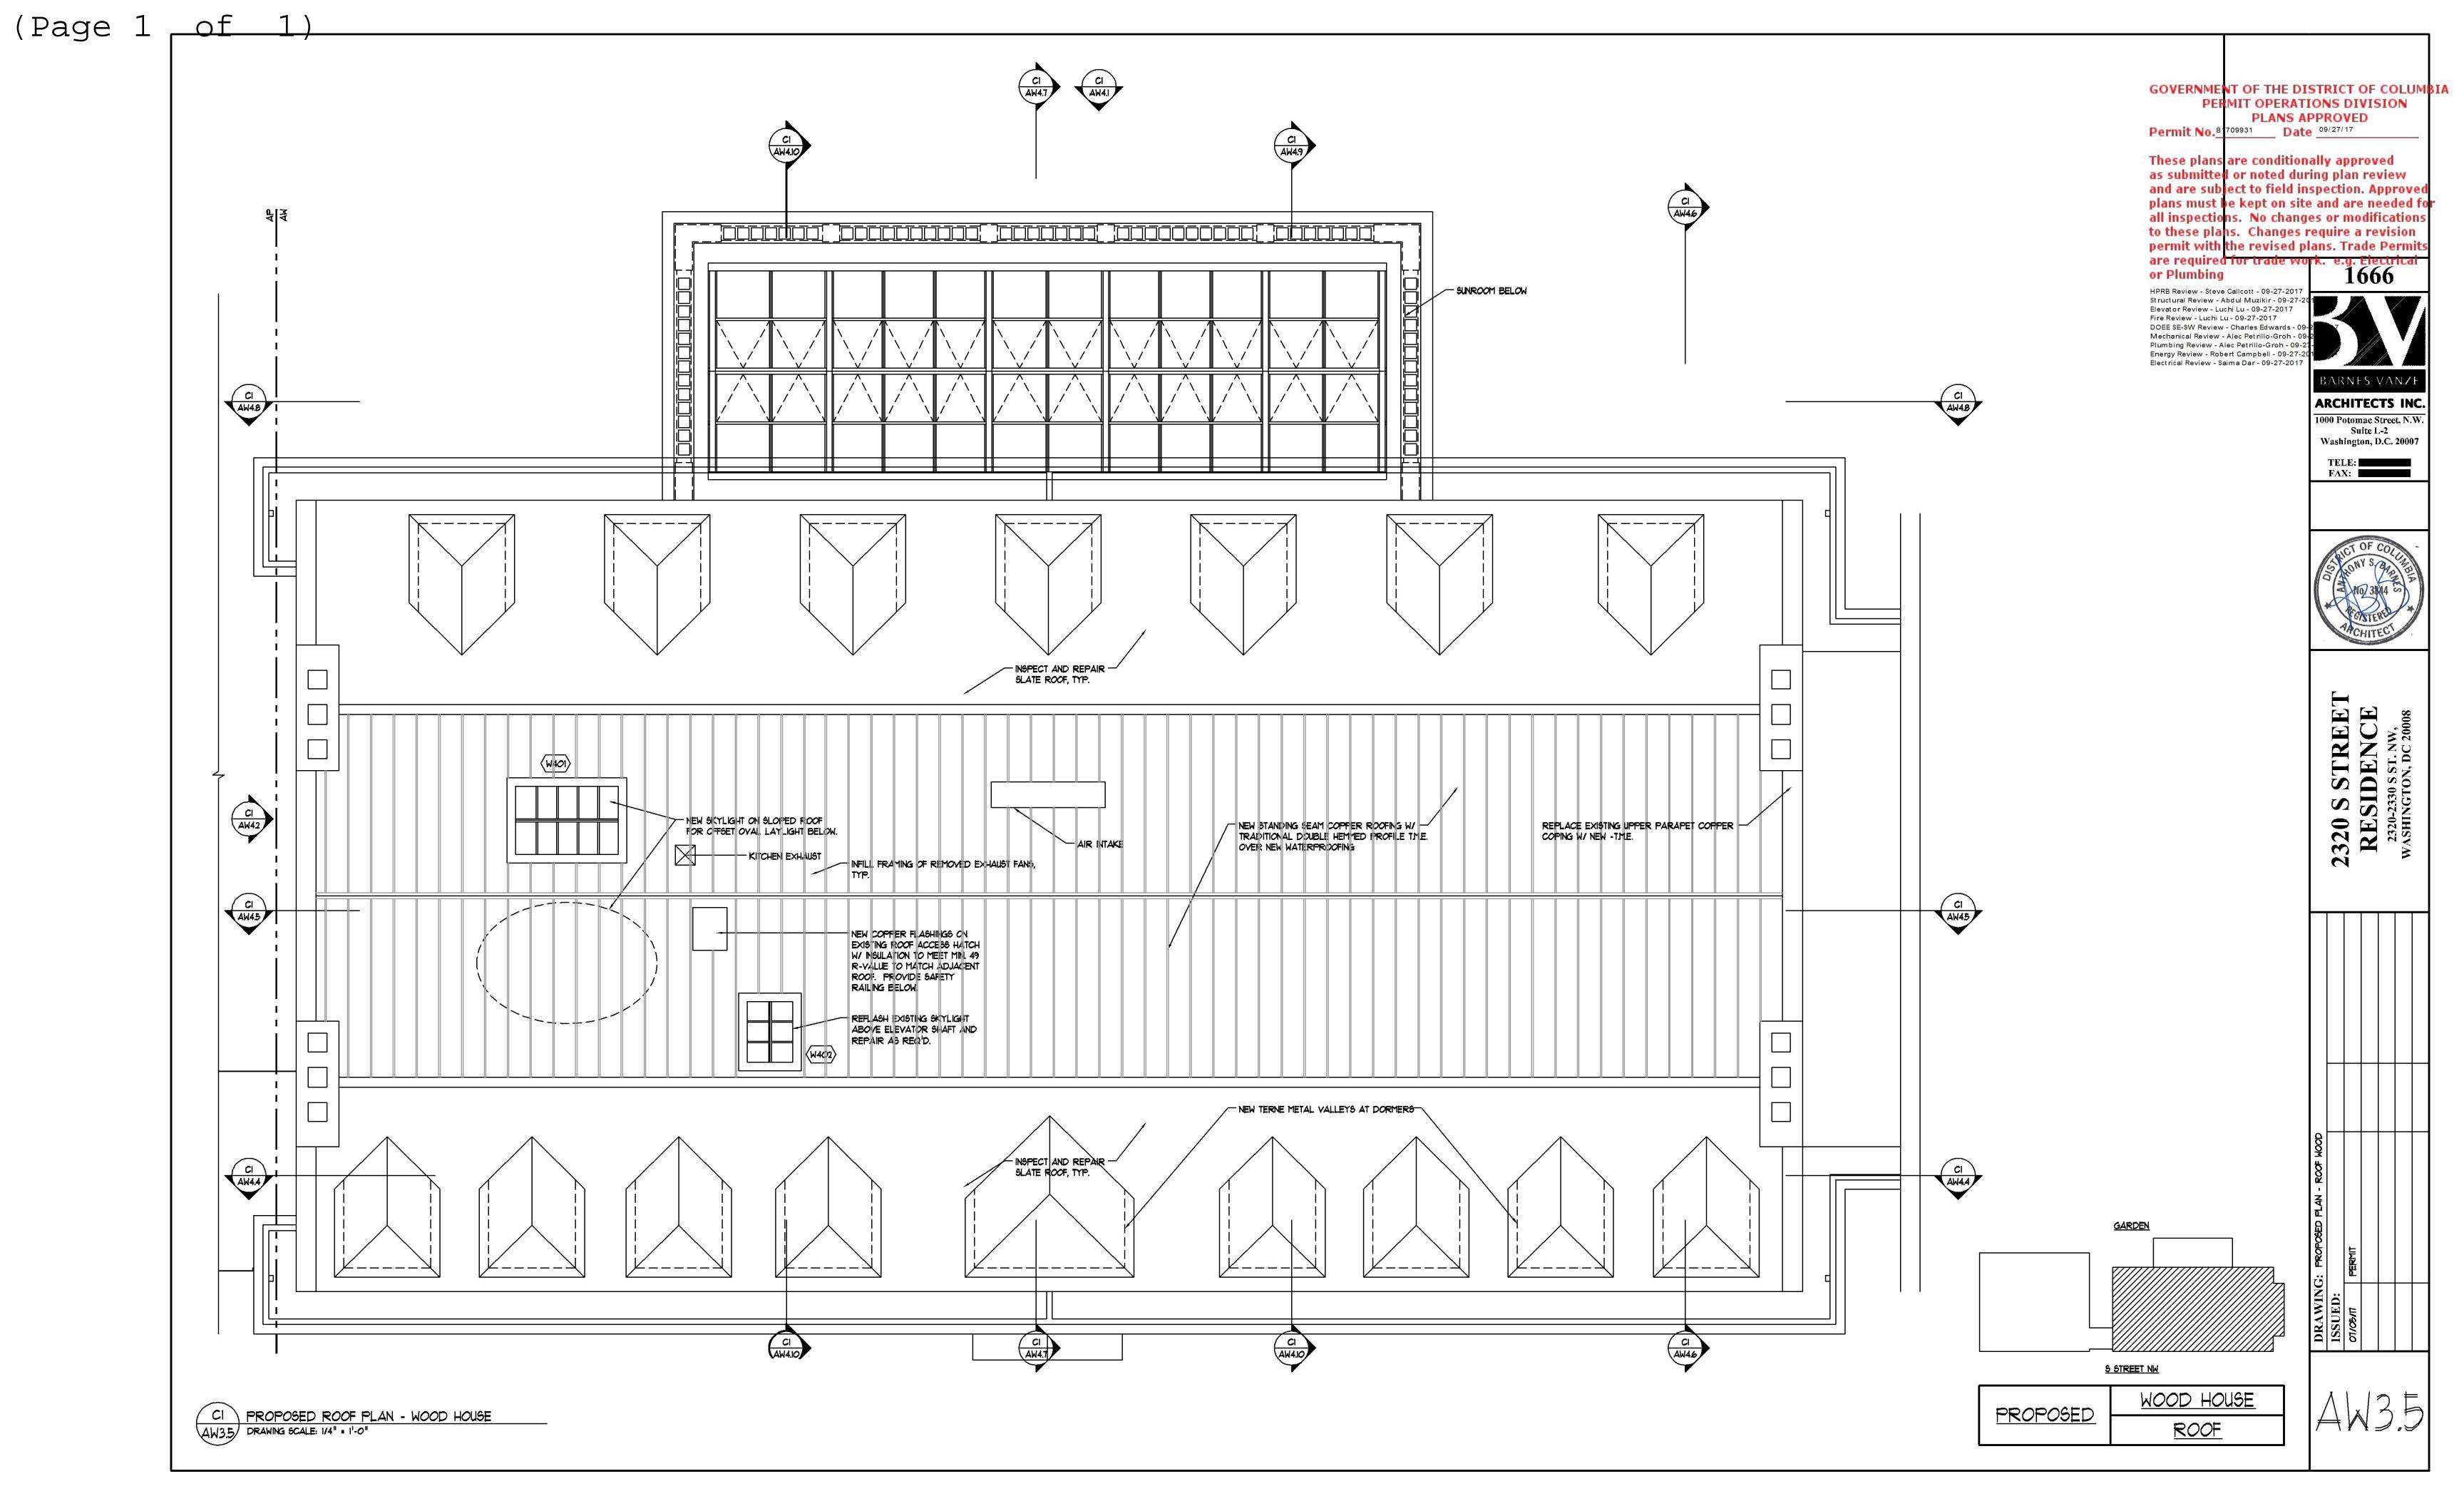

MATCH EXES, OR EQ CUE  BLE. HARDWA | TO EXTERIOR ISTING OPENIN CONTROL MEI  ARGON FILLE IN COEFFICIEN VALUE OF O.7, EED CODE L  XISTING. ISTOM MAHOG | INGS TO PROPER INT (SHGC) VAS, ALL OTHER ALL O | SEAL ALL CO  " (035 "U" VA  VALUE OF 030  ER SUNROOM SH  R SUNROOM SH  NFRC 400. | ALUE MINIMUM, TYP)  O  I FENESTRATION TO MEET CODE  KYLIGHTS TO MEET CODE REQUI       | FLUID APPLIED COATINGS. REINSTALL ALL WINDOWS, I                                                    |                  |              |                                                          | Sulte L-2 Washington, D.C. 20007 TELE: FAX:  Washington, D.C. 20007  TELE: FAX:  Substitute Control of Control |



FLASHING W/ THREE SIDES TURNED UP TO FORM PAN.

C2 DETAIL OF SILL FLASHING
A1.3 NOT TO SCALE



















































GOVERNMENT OF THE DISTRICT OF COLUMBIA
PERMIT OPERATIONS DIVISION
PLANS APPROVED

Permit No. B 709931 Date 09/27/17

These plans are conditionally approved as submitted or noted during plan review and are subject to field inspection. Approved plans must be kept on site and are needed for all inspections. No changes or modifications to these plans. Changes require a revision permit with the revised plans. Trade Permits are required for trade work. e.g. Electrical or Plumbing

HPRB Review - Steve Callcott - 09-27-2017
Structural Review - Abdul Muzikir - 09-27-2
Elevator Review - Luchi Lu - 09-27-2017
Fire Review - Luchi Lu - 09-27-2017
DOEE SE-SW Review - Charles Edwards - 09
Mechanical Review - Alec Petrillo-Groh - 09-2
Electrical Review - Robert Campbell - 09-27-2