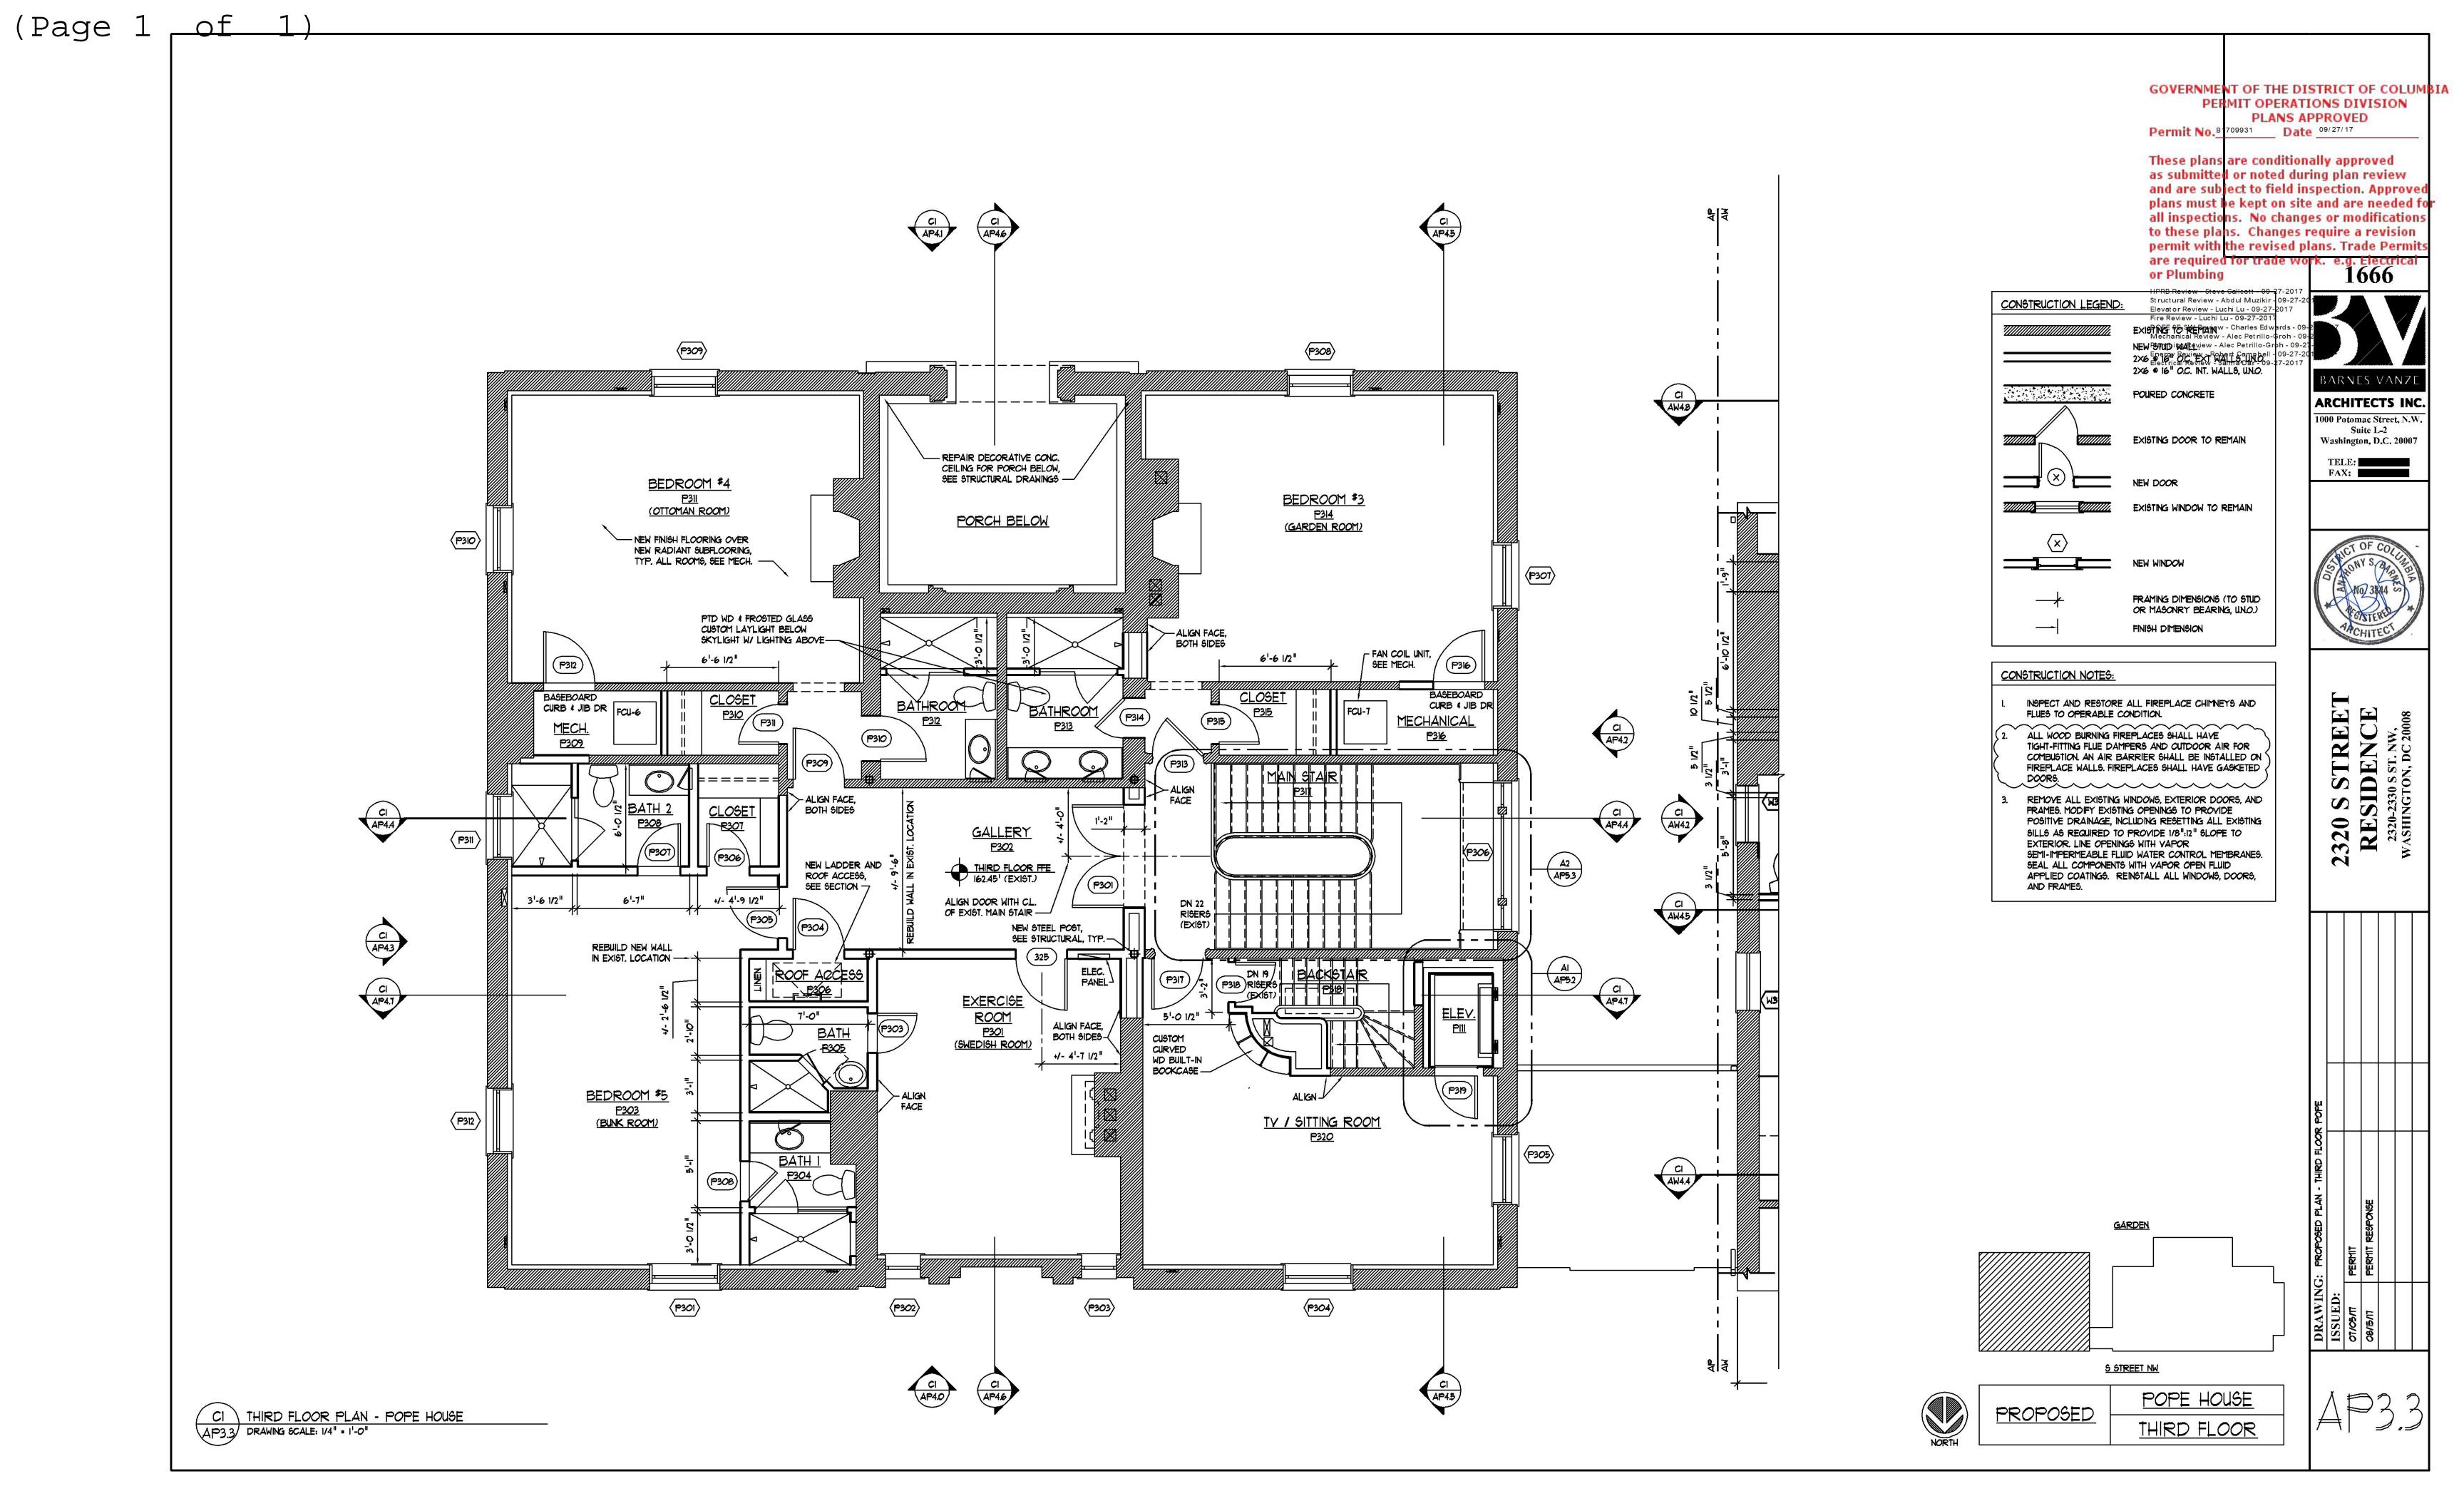

Interior renovations on all levels to existing building to a single-family dwelling with updated systems and finishes and to Description: renovate existing detached sub-grade garage. Construct rear addition, elevators, terraces, walks, retaining walls, utilities, stormwater management. pergola, drainage and associated appurtenances.

Ward: Square: Suffix: Lot:

| 2320 - 2330 S ST NW                                                                                                    | *                                                |                                    | Zone:                      | Ward:                                    | Square:                  | Suffix:    | Lot:        |                           |        |
|------------------------------------------------------------------------------------------------------------------------|--------------------------------------------------|------------------------------------|----------------------------|------------------------------------------|--------------------------|------------|-------------|---------------------------|--------|
| 2320 - 2330 5 51 NVV                                                                                                   |                                                  |                                    |                            |                                          | R-1-B                    | <u>2</u> . | 2517        |                           | 0046   |
| Description Of Work:<br>Interior renovations on all levels to existing<br>rear addition, elevators, terraces, walks, r | etaining walls, utilitie                         | s, stormwater management.          |                            |                                          |                          |            | sub-grade g | arage. Cons               | truct  |
| ***DEMO, FOUNDATION, ADDITION PO                                                                                       | P BACK, ALTERATI                                 | ION LEVEL 3                        |                            |                                          |                          |            |             | · ·                       |        |
| Permission Is Hereby Granted T                                                                                         | o:                                               | Owner Address:                     |                            |                                          |                          | P          | ERMIT F     | EE:                       | ,      |
| The Cherry Revocable Truste                                                                                            | Under Trust A                                    | 5301 WISCONSIN A<br>WASHINGTON, DC |                            | \$148,587.32                             |                          |            |             |                           |        |
| Permit Type:<br>Addition Alteration Repair                                                                             | Existing Use<br>Museums                          |                                    |                            | Proposed Use: Single Family Dwelling - I |                          |            |             | F                         | Plans: |
| Agent Name:<br>David C Landsman                                                                                        | Agent Address 1001 Connect Suite 401 Washington, | licut Avenue, Nw                   | Existing Dw<br>Units:<br>1 | eli                                      | Proposed Dwell<br>Units: | No. of     |             | Floor(s)<br>Involved<br>4 |        |
| Ohma Patrion / Daniel Matriota                                                                                         |                                                  |                                    |                            | <del></del>                              |                          |            |             |                           |        |