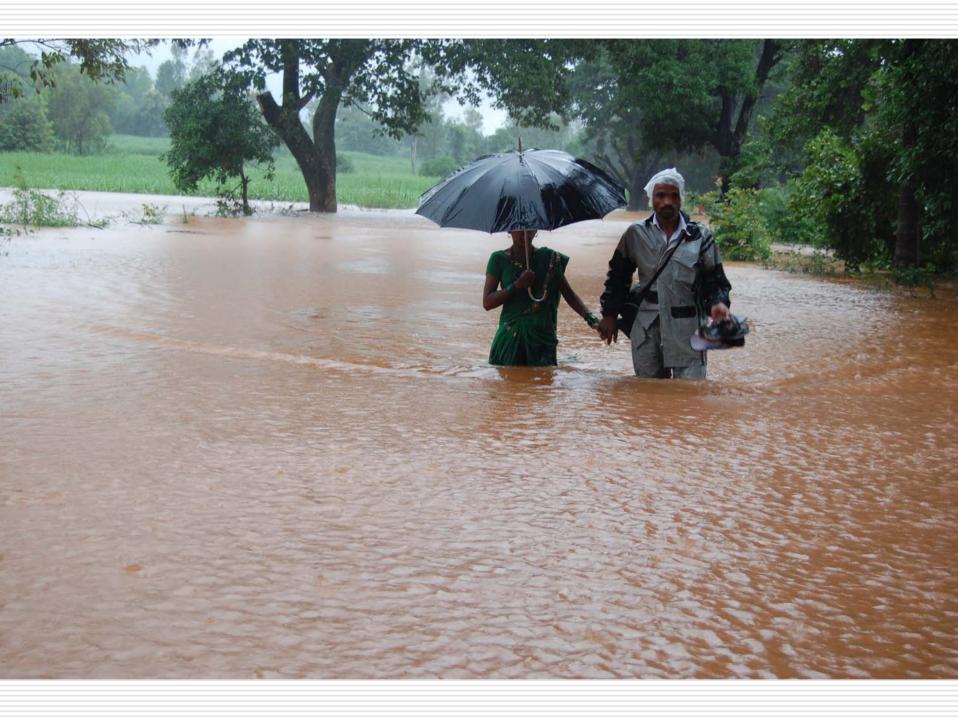

Collector Office, Kolhapur

#### Innovative use of ICT to effectively Implement Disaster Management Practices

Correct Information in right time is the KEY to effective control on Disaster especially thousands of people are affected

Mobile is a common tool in India, in rural as well as urban area

Mobile are cheap, affordable and almost every house has a mobile phone

SMS: effective tool to send message in quick time and also at cheapest rate

#### Disaster Management & Kolhapur District

Kolhapur district has faced sever floods in the year 2005 & 2006

Severity of flood was less 2007 & 2008.

Flash floods and heavy rainfall in short time was faced by the district in year 2007-08

# Year 2010 Flood Situation In Kolhapur District



#### Radhanagari Dams Seven Door's opened

























#### Disaster Management & Kolhapur District

Vulnerability assessment-Flood prone villages and flood prone rivers

Flood prone Rivers and Dams in the district

Main rivers in Kolhapur District are Krishna, Panchganga, Warana, Dudhganga, Vedganga, Hiranyakeshi, Ghatprabha, Tamraparni,Bhogawati and Tulshi.

#### Disaster Management & Kolhapur District

#### Flood prone villages in the district

| 1 Shirol       | 35  |
|----------------|-----|
| 2 Hatakanangle | 20  |
| 3 Karveer      | 23  |
| 4 kagal        | 11  |
| 5 Radhanagri   | 11  |
| 6 Gaganbavada  | 07  |
| 7 Panhala      | 12  |
| 8 Shahuvadi    | 04  |
| 9 Bhudargad    | 06  |
|                |     |
| Total          | 129 |
|                |     |

#### Disaster Management & Kolhapur District

Main causes of