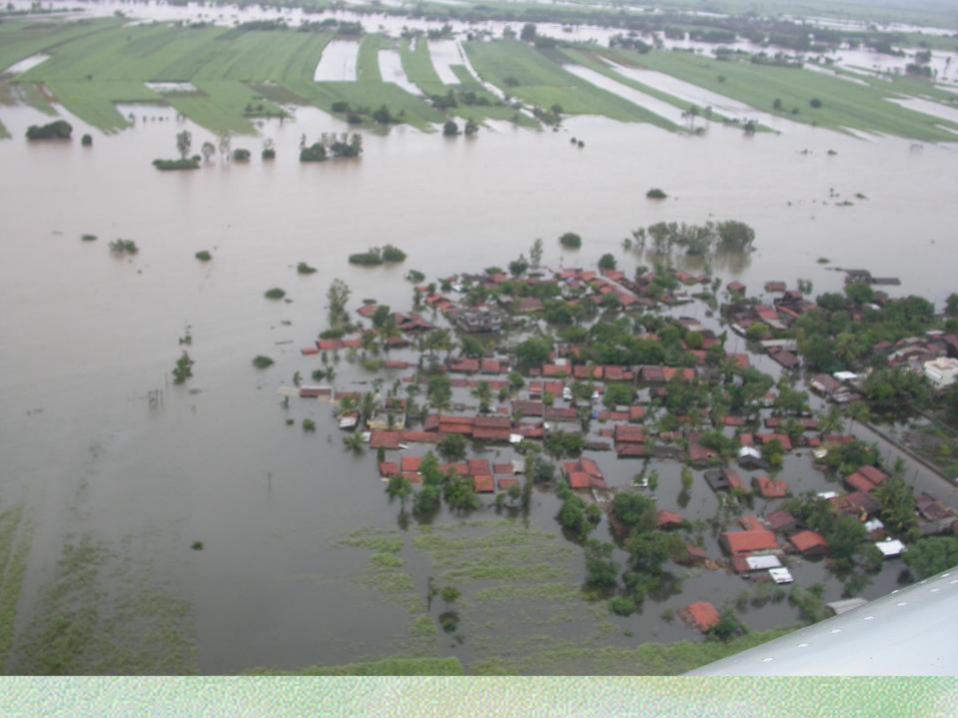

Collector Office, Kolhapur

#### Innovative use of ICT to effectively Implement Disaster Management Practices

Correct Information in right time is the KEY to effective control on Disaster especially thousands of people are affected

Mobile is a common tool in India, in rural as well as urban area

Mobile are cheap, affordable and almost every house has a mobile phone

SMS: effective tool to send message in quick time and also at cheapest rate

#### Disaster Management & Kolhapur District

Kolhapur district has faced sever floods in the year 2005 & 2006

Severity of flood was less 2007 & 2008.

Flash floods and heavy rainfall in short time was faced by the district in year 2007-08

# Year 2010 Flood Situation In Kolhapur District



#### Radhanagari Dams Seven Door's opened

























#### Disaster Management & Kolhapur District

Vulnerability assessment-Flood prone villages and flood prone rivers

Flood prone Rivers and Dams in the district

Main rivers in Kolhapur District are Krishna, Panchganga, Warana, Dudhganga, Vedganga, Hiranyakeshi, Ghatprabha, Tamraparni,Bhogawati and Tulshi.

#### Disaster Management & Kolhapur District

#### Flood prone villages in the district

| 1 Shirol       | 35  |
|----------------|-----|
| 2 Hatakanangle | 20  |
| 3 Karveer      | 23  |
| 4 kagal        | 11  |
| 5 Radhanagri   | 11  |
| 6 Gaganbavada  | 07  |
| 7 Panhala      | 12  |
| 8 Shahuvadi    | 04  |
| 9 Bhudargad    | 06  |
|                |     |
| Total          | 129 |
|                |     |

#### Dis