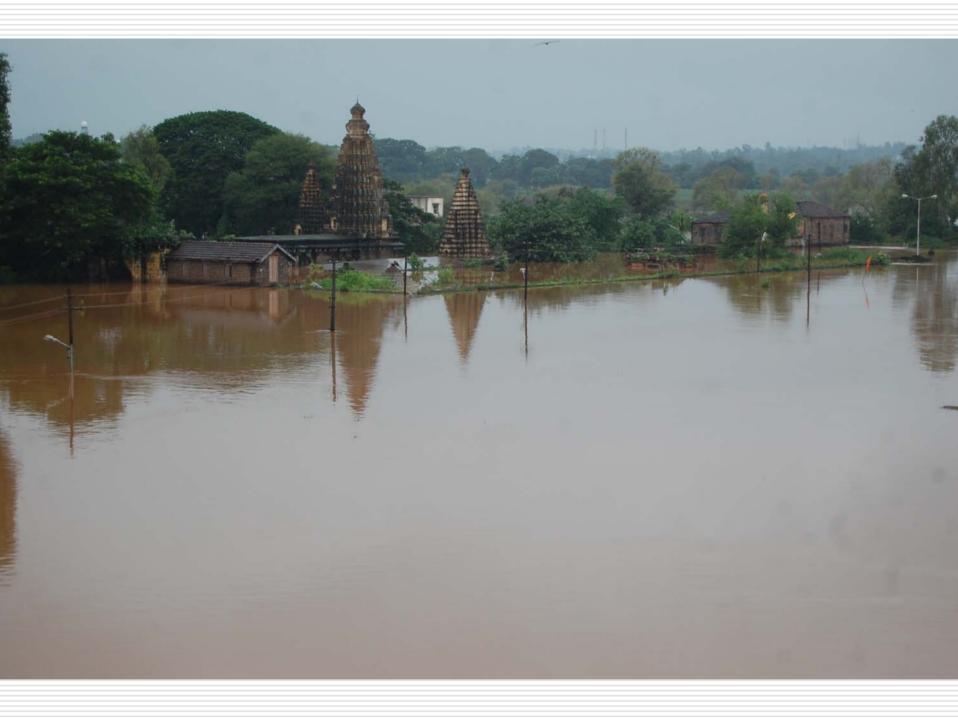

Collector Office, Kolhapur

#### Innovative use of ICT to effectively Implement Disaster Management Practices

Correct Information in right time is the KEY to effective control on Disaster especially thousands of people are affected

Mobile is a common tool in India, in rural as well as urban area

Mobile are cheap, affordable and almost every house has a mobile phone

SMS: effective tool to send message in quick time and also at cheapest rate

#### Disaster Management & Kolhapur District

Kolhapur district has faced sever floods in the year 2005 & 2006

Severity of flood was less 2007 & 2008.

Flash floods and heavy rainfall in short time was faced by the district in year 2007-08

# Year 2010 Flood Situation In Kolhapur District



#### Radhanagari Dams Seven Door's opened

























#### Disaster Management & Kolhapur District

Vulnerability assessment-Flood prone villages and flood prone rivers

Flood prone Rivers and Dams in the district

Main rivers in Kolhapur District are Krishna, Panchganga, Warana, Dudhganga, Vedganga, Hiranyakeshi, Ghatprabha, Tamraparni,Bhogawati and Tulshi.

#### Disaster Management & Kolhapur District

#### Flood prone villages in the district

| 1 Shirol       | 35  |
|----------------|-----|
| 2 Hatakanangle | 20  |
| 3 Karveer      | 23  |
| 4 kagal        | 11  |
| 5 Radhanagri   | 11  |
| 6 Gaganbavada  | 07  |
| 7 Panhala      | 12  |
| 8 Shahuvadi    | 04  |
| 9 Bhudargad    | 06  |
|                |     |
| Total          | 129 |
|                |     |

#### Disaster Management & Kolhapur District

Main causes