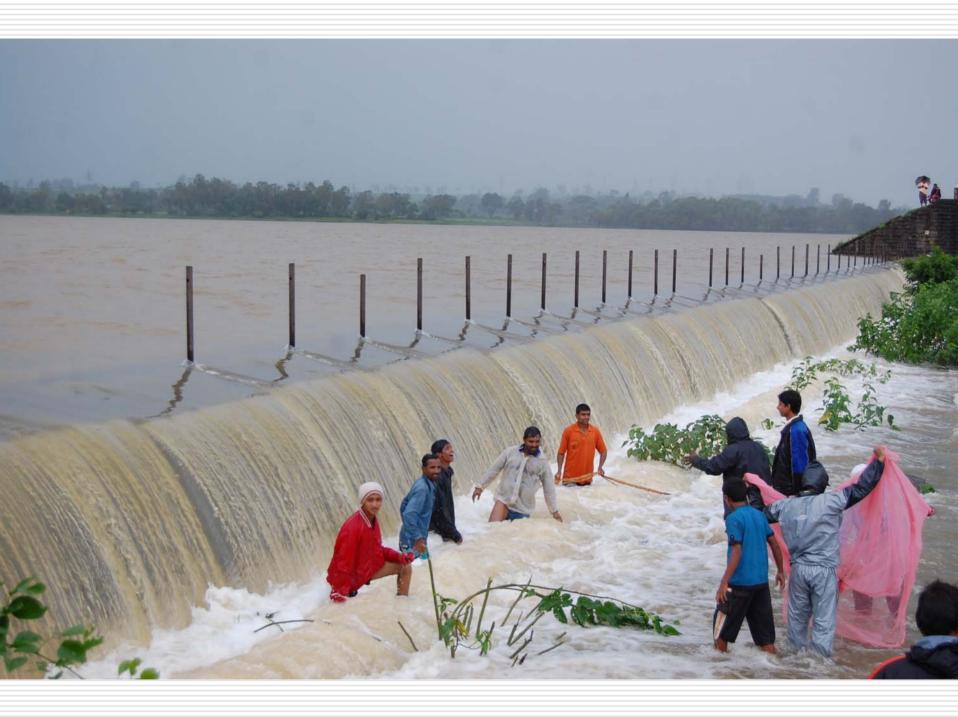

Collector Office, Kolhapur

#### Innovative use of ICT to effectively Implement Disaster Management Practices

Correct Information in right time is the KEY to effective control on Disaster especially thousands of people are affected

Mobile is a common tool in India, in rural as well as urban area

Mobile are cheap, affordable and almost every house has a mobile phone

SMS: effective tool to send message in quick time and also at cheapest rate

#### Disaster Management & Kolhapur District

Kolhapur district has faced sever floods in the year 2005 & 2006

Severity of flood was less 2007 & 2008.

Flash floods and heavy rainfall in short time was faced by the district in year 2007-08

# Year 2010 Flood Situation In Kolhapur District



#### Radhanagari Dams Seven Door's opened

























#### Disaster Management & Kolhapur District

Vulnerability assessment-Flood prone villages and flood prone rivers

Flood prone Rivers and Dams in the district

Main rivers in Kolhapur District are Krishna, Panchganga, Warana, Dudhganga, Vedganga, Hiranyakeshi, Ghatprabha, Tamraparni,Bhogawati and Tulshi.

#### Disaster Management & Kolhapur District

#### Flood prone villages in the district

| 1 Shirol       | 35  |
|----------------|-----|
| 2 Hatakanangle | 20  |
| 3 Karveer      | 23  |
| 4 kagal        | 11  |
| 5 Radhanagri   | 11  |
| 6 Gaganbavada  | 07  |
| 7 Panhala      | 12  |
| 8 Shahuvadi    | 04  |
| 9 Bhudargad    | 06  |
|                |     |
| Total          | 129 |
|                |     |

#### Disaster Management & Kolhapur District

Main causes of Fl