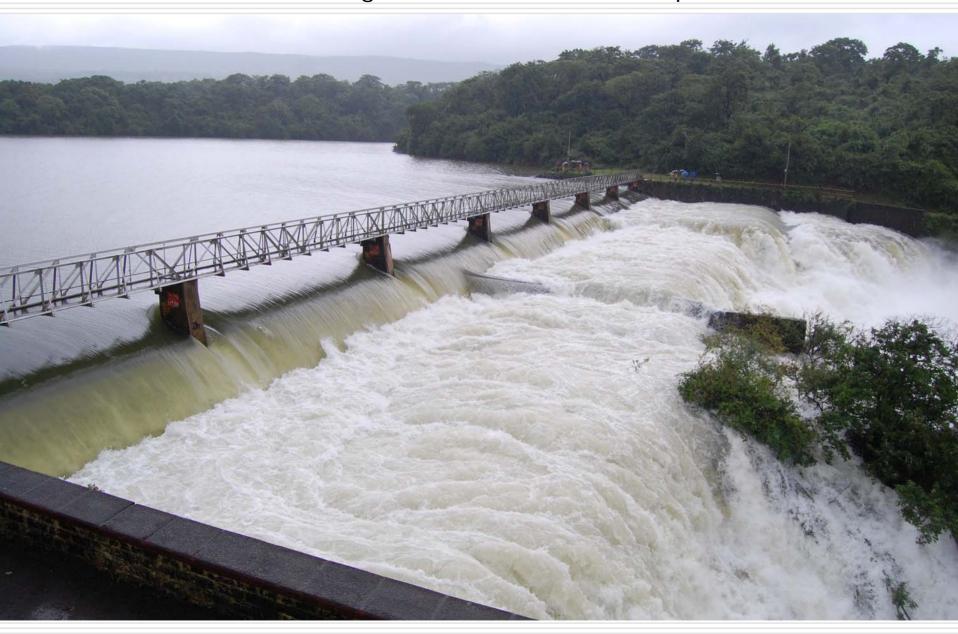

Collector Office, Kolhapur

#### Innovative use of ICT to effectively Implement Disaster Management Practices

Correct Information in right time is the KEY to effective control on Disaster especially thousands of people are affected

Mobile is a common tool in India, in rural as well as urban area

Mobile are cheap, affordable and almost every house has a mobile phone

SMS: effective tool to send message in quick time and also at cheapest rate

#### Disaster Management & Kolhapur District

Kolhapur district has faced sever floods in the year 2005 & 2006

Severity of flood was less 2007 & 2008.

Flash floods and heavy rainfall in short time was faced by the district in year 2007-08

# Year 2010 Flood Situation In Kolhapur District



#### Radhanagari Dams Seven Door's opened

























#### Disaster Management & Kolhapur District

Vulnerability assessment-Flood prone villages and flood prone rivers

Flood prone Rivers and Dams in the district

Main rivers in Kolhapur District are Krishna, Panchganga, Warana, Dudhganga, Vedganga, Hiranyakeshi, Ghatprabha, Tamraparni,Bhogawati and Tulshi.

#### Disaster Management & Kolhapur District

#### Flood prone villages in the district

| 1 Shirol       | 35  |
|----------------|-----|
| 2 Hatakanangle | 20  |
| 3 Karveer      | 23  |
| 4 kagal        | 11  |
| 5 Radhanagri   | 11  |
| 6 Gaganbavada  | 07  |
| 7 Panhala      | 12  |
| 8 Shahuvadi    | 04  |
| 9 Bhudargad    | 06  |
|                |     |
| Total          | 129 |
|                |     |

#### Disaster Management & Kolhapur District

Main ca