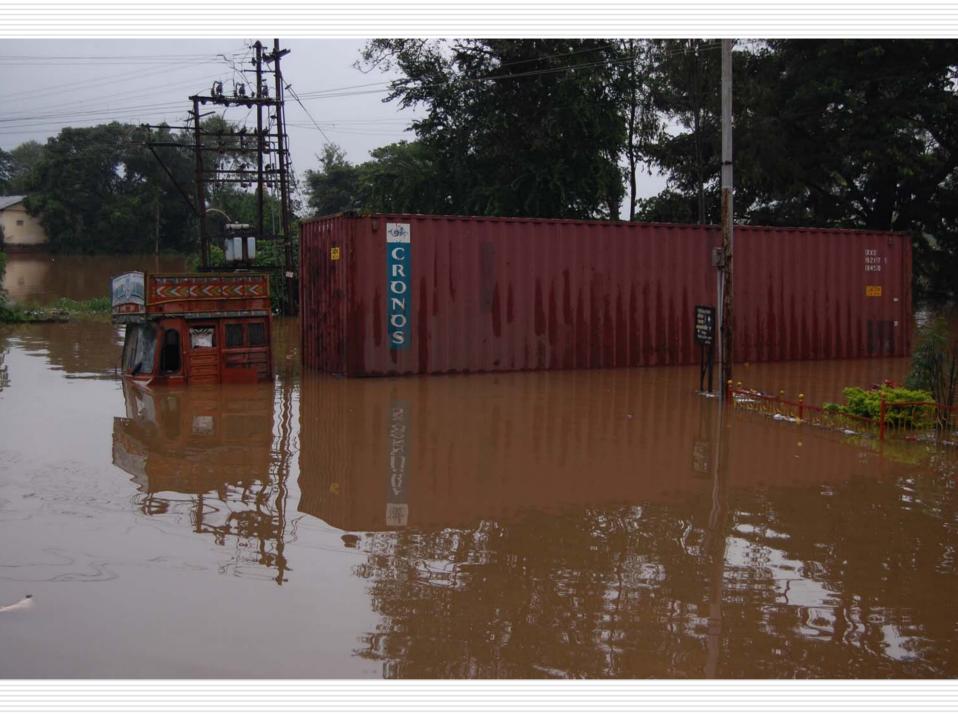

# Year 2010 Flood Situation In Kolhapur District

#### Disaster Management & Kolhapur District

Main causes of Flood-Following are the main causes of flooding

"Heavy rainfall in short period- This has been observed in last 3 years that districts has received heavy rainfall in very short period in the district. This result in the flood situation in district.