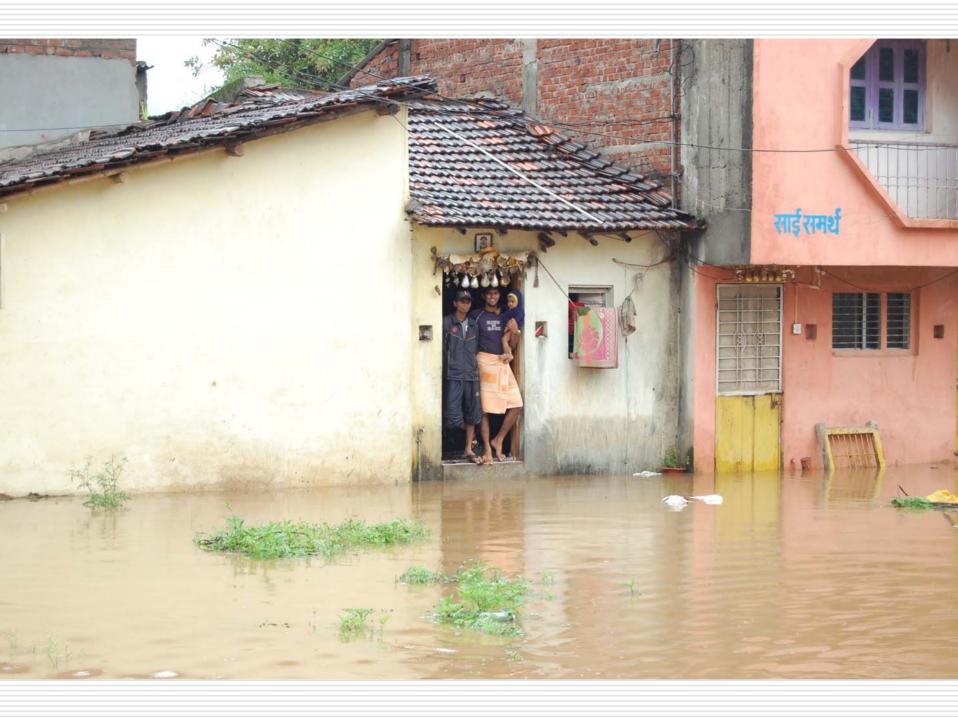

# Year 2010 Flood Situation In Kolhapur District

#### Radhanagari Dams Seven Door's opened