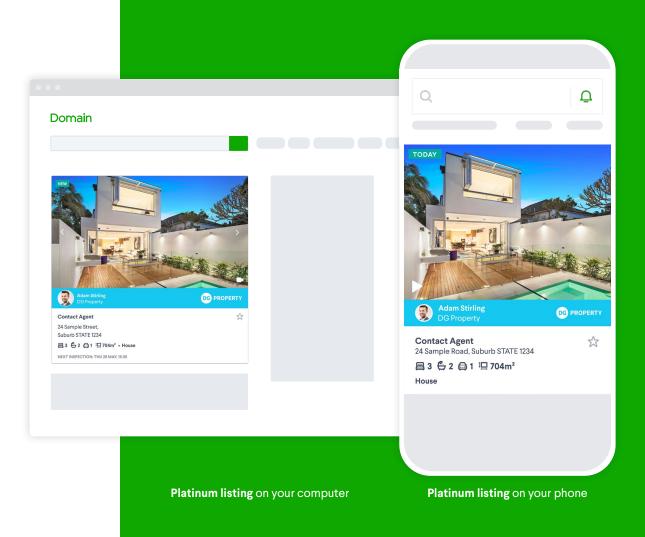

PLATINUM LISTING

The best opportunity to be seen and sold on Domain.

PLATINUM

## 16x more views

compared to Basic Subscription sale listings<sup>1</sup>

Highlight your property's best features with a Domain Platinum listing, and make sure as many potential buyers as possible see just how special your home is.

## Tap into Domain's exclusive app audience<sup>2</sup>

53% of Domain app users do not use the nearest competitor's property app.

The largest listing – so you stand out within your suburb

Unlimited large photos across all devices – there's a million ways to show off your property

Complimentary weekly listing refresh — to make sure your listing is always top of mind

Showcase your property to interested buyers via

email with Domain's Platinum e-brochure

Source: 1. Residential listings only sourced via internal Domain data for Mar 2020 (Pre COVID-19). Uplift compares Views per Listing for Platinum Subscription sale listings to Basic Subscription sale listings, nationally; 2. Domain app audience who do not use the next top property app, iOS and Android average, App Annie, avg of Apr 2019 – Mar 2020.