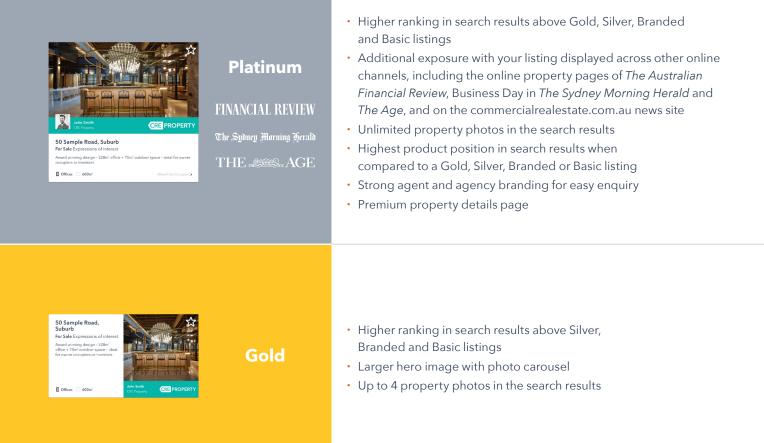

#### **Platinum and Gold rate card**

The below rates are calculated based on an asset value pricing structure, whereby the property's value dictates which price band is applicable for your listing.

#### How to use this rate card:

| 1. Choose your digital listing product | 3. Find your listing price band (1 - 4)* | 3. Choose your campaign duration |
|----------------------------------------|------------------------------------------|----------------------------------|
|----------------------------------------|------------------------------------------|----------------------------------|

|          | num<br>GST | Band 1<br>Assets valued up to<br>\$750,000 | Band 2<br>Assets valued between<br>\$750,001 - \$2,000,000 | Band 3<br>Assets valued between<br>\$2,000,001 - \$4,000,000 | Band 4<br>Assets valued over<br>\$4,000,001 |
|----------|------------|--------------------------------------------|------------------------------------------------------------|--------------------------------------------------------------|---------------------------------------------|
| 6 weeks  | Zone 1     | \$440                                      | \$755                                                      | \$1,005                                                      | \$1,260                                     |
| 13 weeks | Zone 1     | \$510                                      | \$880                                                      | \$1,170                                                      | \$1,465                                     |
| 26 weeks | Zone 1     | \$830                                      | \$1,420                                                    | \$1,895                                                      | \$2,370                                     |
| 52 weeks | Zone 1     | \$1,265                                    | \$2,165                                                    | \$2,885                                                      | \$3,610                                     |

| Gc<br>ex ( | old<br>gst | Band 1<br>Assets valued up to<br>\$750,000 | Band 2<br>Assets valued between<br>\$750,001 - \$2,000,000 | Band 3<br>Assets valued between<br>\$2,000,001 - \$4,000,000 | Band 4<br>Assets valued over<br>\$4,000,001 |
|------------|------------|--------------------------------------------|------------------------------------------------------------|--------------------------------------------------------------|---------------------------------------------|
| 6 weeks    | Zone 1     | \$200                                      | \$345                                                      | \$460                                                        | \$575                                       |
| 13 weeks   | Zone 1     | \$255                                      | \$440                                                      | \$585                                                        | \$730                                       |
| 26 weeks   | Zone 1     | \$415                                      | \$715                                                      | \$950                                                        | \$1,190                                     |
| 52 weeks   | Zone 1     | \$630                                      | \$1,080                                                    | \$1,445                                                      | \$1,805                                     |