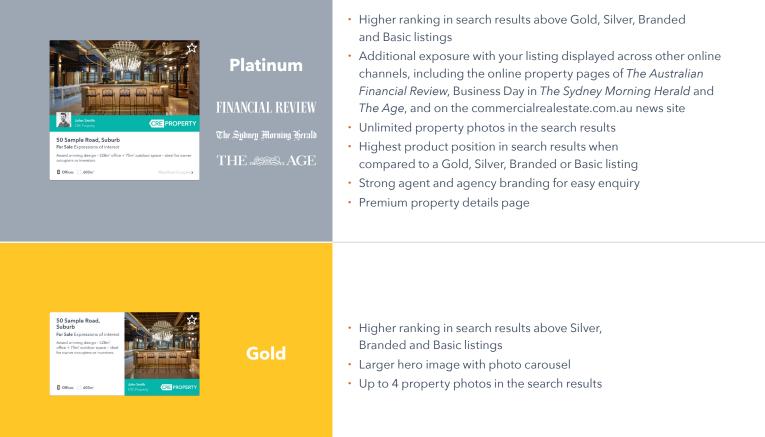

# **ACT** Rate Card

- Same benefits and inclusions of a Platinum listing (see below), however is positioned above all Platinum listings in product hierarchy
- Extended reach for your campaign with the inclusion of Google advertising solutions across the Google Display Network and Google Search Engine Marketing (SEM)
- Additional exposure on commercialrealestate.com.au with your listing also appearing in our Surrounding Suburb Cards as a sponsored listing

### **Platinum Extend rate card**

Top listing product that is enhanced with the inclusion of Google advertising solutions and additional exposure on **commercialrealestate.com.au**.

|                           |        | 6 weeks | 13 weeks | 26 weeks | 52 weeks |
|---------------------------|--------|---------|----------|----------|----------|
| Platinum Extend<br>ex GST | Zone 1 | \$3,130 | \$3,430  | \$4,750  | \$6,550  |

#### **Platinum and Gold rate card**

The below rates are calculated based on an asset value pricing structure, whereby the property's value dictates which price band is applicable for your listing.

## **Platinum Extend rate card**

Top listing product that is enhanced with the inclusion of Google advertising solutions and additional exposure on **commercialrealestate.com.au**.

|                           |        | 6 weeks | 13 weeks | 26 weeks | 52 weeks |
|---------------------------|--------|---------|----------|----------|----------|
| Platinum Extend<br>ex GST | Zone 1 | \$2,540 | \$2,880  | \$3,860  | \$5,205  |

#### **Platinum and Gold rate card**

The below rates are calculated based on an asset value pricing structure, whereby the property's net annual lease price value dictates which price band is applicable for your listing.