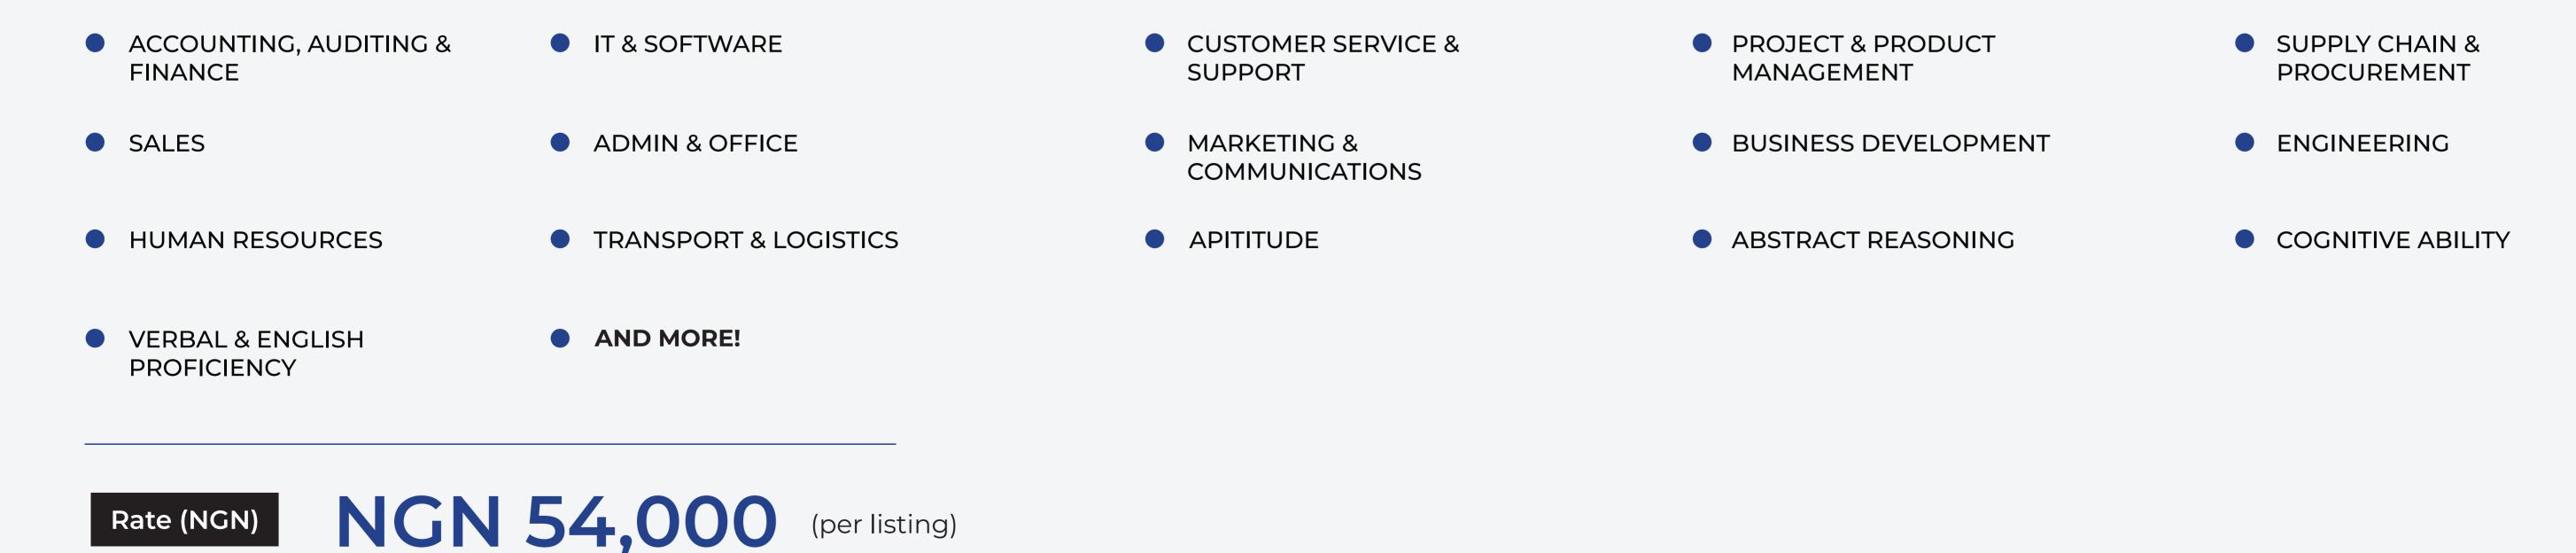

### **Skills Assessment**

We now offer tailored assessments for different job functions, allowing you to test for the core competencies and knowledge required for your specific role. You can now validate and objectively compare candidates using their assessment performance scores.

#### Assessments available for these functions: