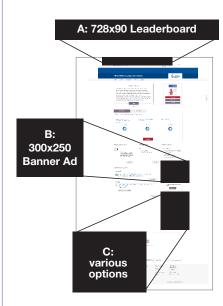

**Online Banner Ads** Interact with your audience online with a *leaderboard* or *skyscraper* banner ad placed on a Journal homepage hosted on the SAGE Journals platform. Custom expandable and roadblock banners may also be available.