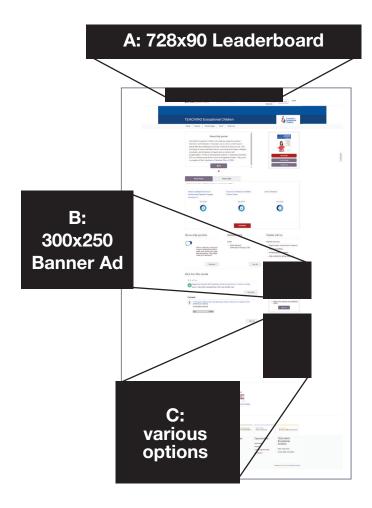

### **AVAILABLE LOCATIONS/SIZES:**

- A: 728x90 Leaderboard (pictured) top of page ad position for immediate exposure
- B: 300x250 Banner Ad (pictured) middle right of page to engage the most invested users
- C: Either 300x250 banner ad (pictured), 160x600 skyscraper, or 300x600 expandable skyscraper Lower middle, right of page