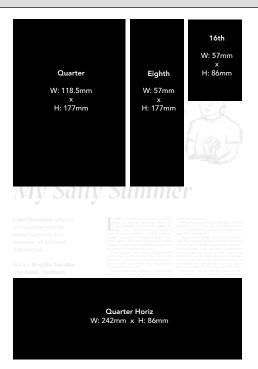

| will be sent back t                                                                                                                                                                                         | to you.                  | All invoices mus                                          | t be paid by 2p     | m on the ad dead | dline da                                                                                                                                                                                                                                                                                    | te. Paymen                                                         | t details wi       | ll be on         | your invoice.           |                |  |
|-------------------------------------------------------------------------------------------------------------------------------------------------------------------------------------------------------------|--------------------------|-----------------------------------------------------------|---------------------|------------------|---------------------------------------------------------------------------------------------------------------------------------------------------------------------------------------------------------------------------------------------------------------------------------------------|--------------------------------------------------------------------|--------------------|------------------|-------------------------|----------------|--|
| ADVERTISER DETAILS                                                                                                                                                                                          | PRODUCTION SCHEDULE 2019 |                                                           |                     |                  | SIZES                                                                                                                                                                                                                                                                                       |                                                                    |                    |                  |                         |                |  |
| First name                                                                                                                                                                                                  | Tick                     | Issue No.                                                 | Ad Deadline (Thurs) | Issue Date (Wed) | Tick                                                                                                                                                                                                                                                                                        | Size                                                               | Width              | Height           | Base Cost               | Incl. gst      |  |
| First name                                                                                                                                                                                                  |                          | 1900 (O-week edition)                                     | 14 February         | 20 February      |                                                                                                                                                                                                                                                                                             | Full Page *                                                        | 275mm              | 385mm            | \$816                   | \$897.60       |  |
| Surname                                                                                                                                                                                                     |                          | 1901                                                      | 21 February         | 27 February      |                                                                                                                                                                                                                                                                                             | Half                                                               | 118.5mm            | 359.5mm          | \$440                   | \$484.00       |  |
|                                                                                                                                                                                                             |                          | 1902                                                      | 28 February         | 06 March         |                                                                                                                                                                                                                                                                                             | Half Horiz.                                                        | 242mm              | 177mm            | \$440                   | \$484.00       |  |
| Company name                                                                                                                                                                                                |                          | 1903                                                      | 07 March            | 13 March         |                                                                                                                                                                                                                                                                                             | Quarter                                                            | 118.5mm            | 177mm            | \$280                   | \$308.00       |  |
| Company ABN                                                                                                                                                                                                 |                          | 1904                                                      | 14 March            | 20 March         |                                                                                                                                                                                                                                                                                             | Quarter Horiz.                                                     | 242mm              | 86mm             | \$280                   | \$308.00       |  |
|                                                                                                                                                                                                             |                          | 1905                                                      | 21 March            | 27 March         |                                                                                                                                                                                                                                                                                             | Eighth                                                             | 57mm               | 177mm            | \$173                   | \$190.30       |  |
| Telephone                                                                                                                                                                                                   |                          | 1906                                                      | 28 March            | 03 April         |                                                                                                                                                                                                                                                                                             | Sixteenth                                                          | 57mm               | 86mm             | \$93                    | \$102.30       |  |
|                                                                                                                                                                                                             |                          | 1907                                                      | 04 April            | 10 April         |                                                                                                                                                                                                                                                                                             | Insertion **                                                       | single sheet       | up to A4 size    | \$982                   | \$1080.20      |  |
| Mobile                                                                                                                                                                                                      |                          | 1908                                                      | 11 April            | 17 April         | ADDITIONAL SPECIFICATIONS                                                                                                                                                                                                                                                                   |                                                                    |                    |                  |                         |                |  |
|                                                                                                                                                                                                             |                          | Mid Semester Break  Tick Position cost (add to base cost) |                     |                  |                                                                                                                                                                                                                                                                                             |                                                                    |                    |                  |                         |                |  |
| Fax                                                                                                                                                                                                         |                          | 1909                                                      | 26 April            | 01 May           |                                                                                                                                                                                                                                                                                             | Back cover                                                         | +25%               |                  | Page 5                  | +20%           |  |
|                                                                                                                                                                                                             |                          |                                                           | 26 April            | 01 May           |                                                                                                                                                                                                                                                                                             | Inside cover                                                       | +20%               |                  | Right hand page         | +10%           |  |
| Email                                                                                                                                                                                                       |                          | 1910                                                      | 02 May              | 08 May           | Tick                                                                                                                                                                                                                                                                                        | Artwork                                                            | cost e             | xcl. gst (add to | base cost)              |                |  |
| Address                                                                                                                                                                                                     |                          | 1911                                                      | 09 May              | 15 May           | $\overline{\Box}$                                                                                                                                                                                                                                                                           | Design/prepress \$80/hour (minimum 1 hour)                         |                    |                  |                         |                |  |
| Address                                                                                                                                                                                                     |                          | 1912                                                      | 16 May              | 22 May           |                                                                                                                                                                                                                                                                                             |                                                                    |                    |                  |                         |                |  |
| Post Code                                                                                                                                                                                                   |                          | 1913                                                      | 23 May              | 29 May           | ONLI                                                                                                                                                                                                                                                                                        | NE ADVEDUICH                                                       | NC honicois        |                  |                         |                |  |
|                                                                                                                                                                                                             |                          | ar Break                                                  |                     |                  | Tick                                                                                                                                                                                                                                                                                        | NE ADVERTISII<br>Size                                              | Width              | Depth            | Base Cost               | Incl. gst      |  |
| PRODUCTION SPECIFICATIONS                                                                                                                                                                                   |                          | 1914                                                      | 01 August           | 07 August        | TICK                                                                                                                                                                                                                                                                                        |                                                                    |                    | •                |                         |                |  |
| Artwork to be supplied by email by 2pm on ad deadline date.                                                                                                                                                 |                          | 1915                                                      | 08 August           | 14 August        |                                                                                                                                                                                                                                                                                             | Banner<br>Banner                                                   | 728px<br>970px     | 90px<br>90px     | \$350<br>\$350          | \$385<br>\$385 |  |
| Print ads: File formats accepted: PDF or TIFF. Mode: CMYK. Resolution 300dpi.                                                                                                                               |                          | 1916                                                      | 15 August           | 21 August        | Ш                                                                                                                                                                                                                                                                                           | Dunner                                                             | УТОРК              | зорх             | 2330                    | 2505           |  |
| *Add 5mm Bleed to full page artwork.                                                                                                                                                                        |                          | 1917                                                      | 22 August           | 28 August        |                                                                                                                                                                                                                                                                                             |                                                                    |                    |                  |                         |                |  |
| <b>Web banner ads:</b> (970 x 90 pixels, or 728 x 90 pixels) File Formats: JPG, PNG or GIF. Mode: RGB. Resolution 72dpi.                                                                                    |                          | 1918                                                      | 29 August           | 04 September     | DISCOUNTS AVAILABLE (More than one discount may apply)                                                                                                                                                                                                                                      |                                                                    |                    |                  |                         |                |  |
| Include a click-through URL for your campaign.                                                                                                                                                              |                          | 1919 (Election edition)                                   | 05 August           | 11 September     |                                                                                                                                                                                                                                                                                             | Local small bus                                                    | siness             | 10%              |                         |                |  |
| Files will be placed in <i>Honi Soit</i> as supplied. Any errors in preparation or content are the advertiser's responsibility. Additional artwork preparation fees will apply if adjustments are required. |                          | 1920                                                      | 12 September        | 18 September     |                                                                                                                                                                                                                                                                                             | Not-for-profit organisation 10% Offering discounts to students 10% |                    |                  |                         |                |  |
|                                                                                                                                                                                                             |                          | 1921                                                      | 19 September        | 25 September     |                                                                                                                                                                                                                                                                                             |                                                                    |                    |                  |                         |                |  |
|                                                                                                                                                                                                             | Mid Se                   | Mid Semester Break                                        |                     | ·                |                                                                                                                                                                                                                                                                                             | 3 or more ads i                                                    | n one booking      | 10%              |                         |                |  |
| CONTACT DETAILS                                                                                                                                                                                             |                          | 1922                                                      | 03 October          | 10 October †     |                                                                                                                                                                                                                                                                                             | Dlasca indicata i                                                  | ntantian to nay by | crodit card A    | crodit card curcharge o | of 20% applies |  |
| CONTACT DETAILS                                                                                                                                                                                             |                          | 1923                                                      | 10 October          | 16 October       | Please indicate intention to pay by credit card. A credit card surcharge of 2% applies. Payment by EFT does not incur a surcharge. Payment details will be listed on your invo  * Allow 5mm bleed on full page artwork. ** Advertiser to provide insertions to Spotpress by ad deadline day |                                                                    |                    |                  |                         |                |  |
| Amanda Le May and Mickie Quick, Publications Managers<br>Students' Representative Council, University of Sydney                                                                                             |                          | 1924                                                      | 17 October          | 23 October       |                                                                                                                                                                                                                                                                                             |                                                                    |                    |                  |                         |                |  |
| Level 1, Wentworth Bldg G01, City Road, University of Sydney, NSW 2006<br>Ph: 02 9660 5222 Fax: 02 9660 4260                                                                                                |                          | 1925                                                      | 24 October          | 30 October       | † Issue distributed on Thursday, due to public holiday.  Honi Soit is a non-profit newspaper, and does not pay agency commission.                                                                                                                                                           |                                                                    |                    |                  |                         |                |  |